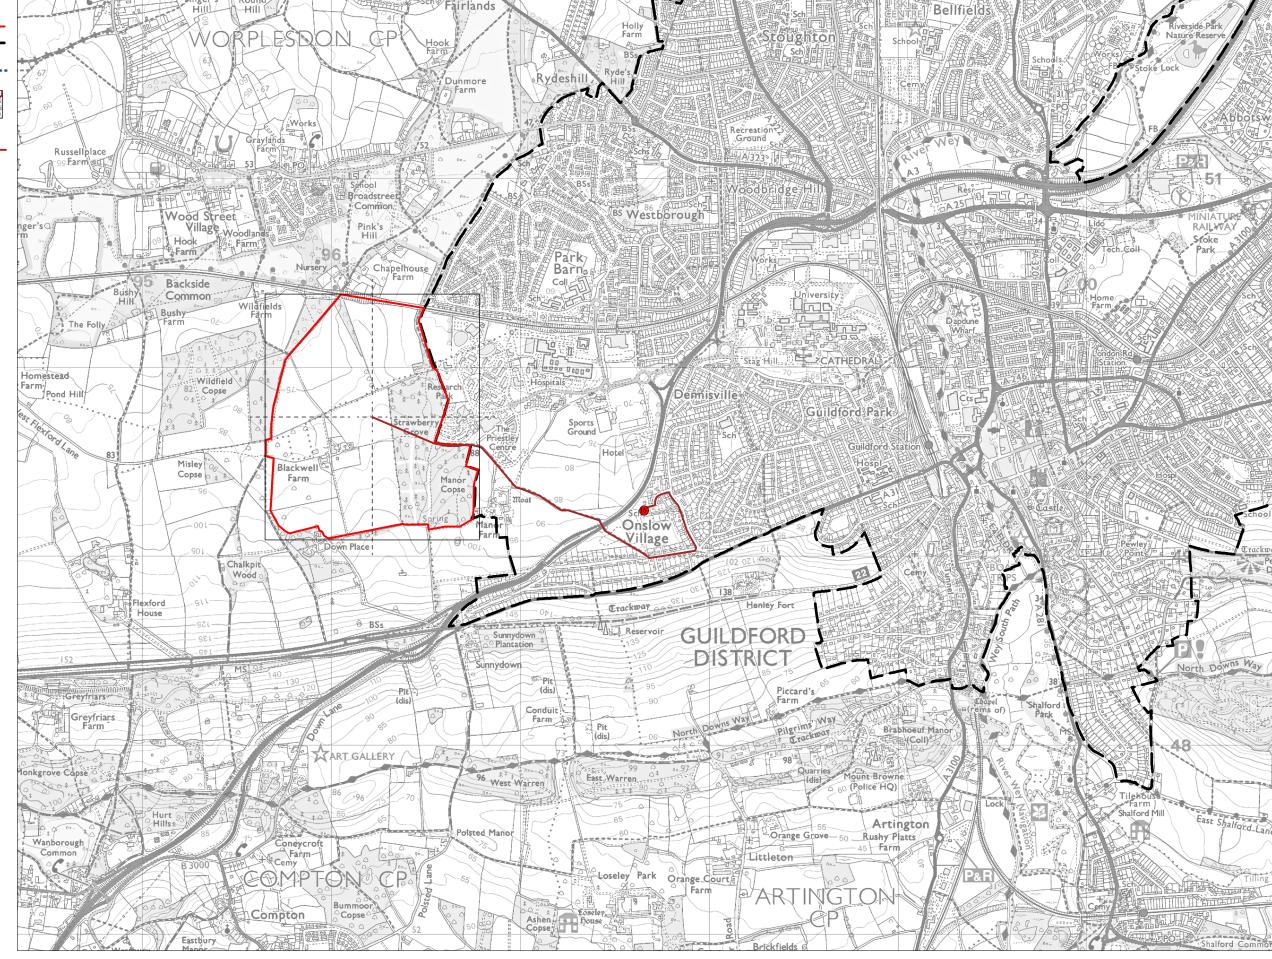

Parcel Boundary Urban Edge

Guildford Borough Boundary Town Centre/ District Centre

Walking Distance to-Town Centre/ District Centre

Parcel H2-Measured Walking Distances Routes Plan Walking Distance to the nearest Town Centre/District Centre