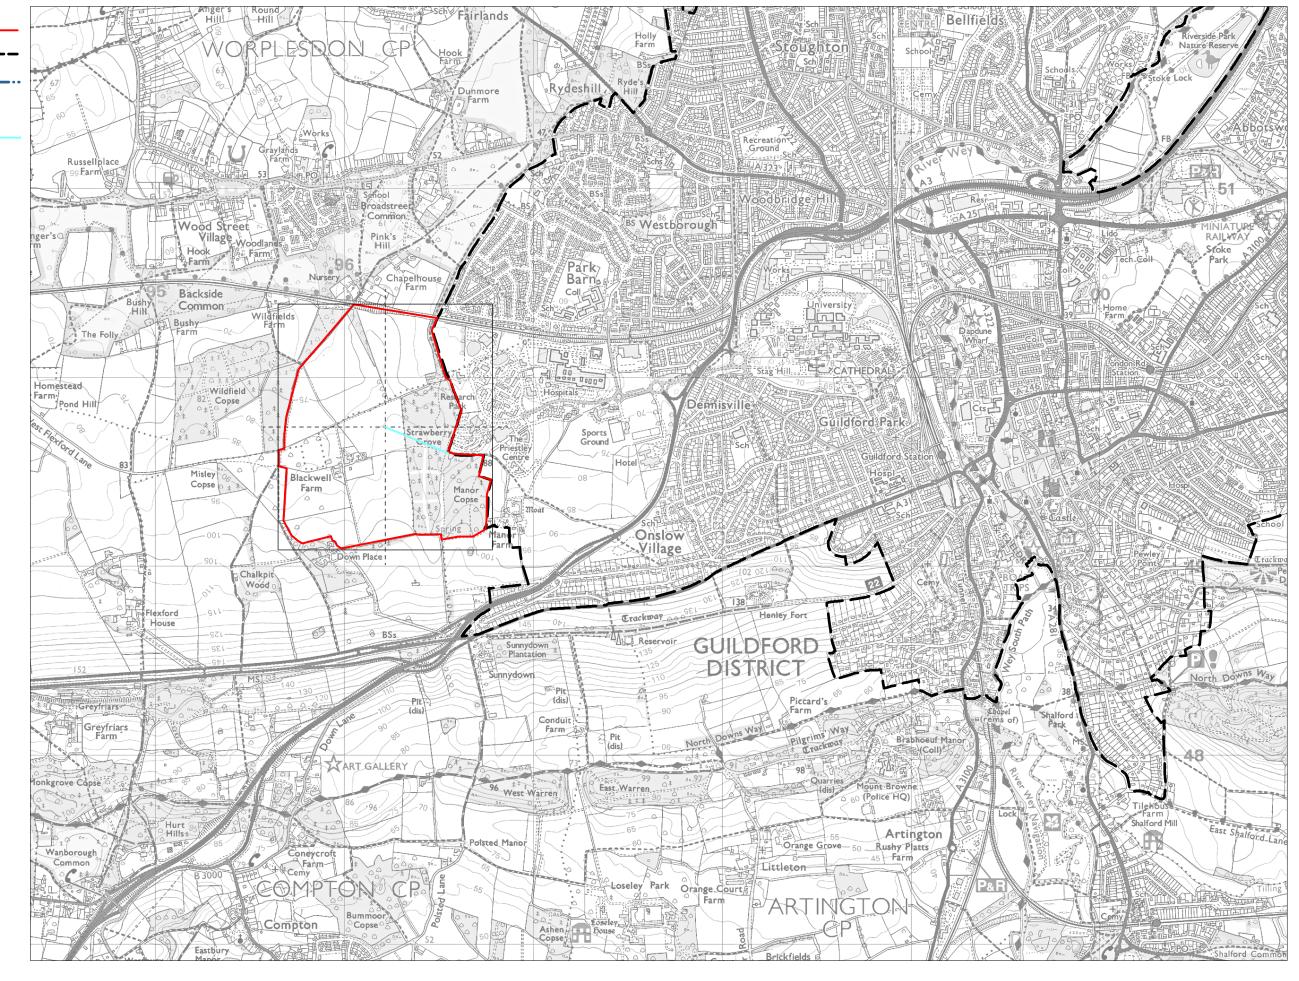

## Parcel Boundary Guildford Urban Edge Guildford Borough Boundary Walking Distance toGuildford Urban

Edge

Parcel H2 -Measured Walking Distances Routes Plan Walking Distance to the nearest part of Guildford Urban Edge