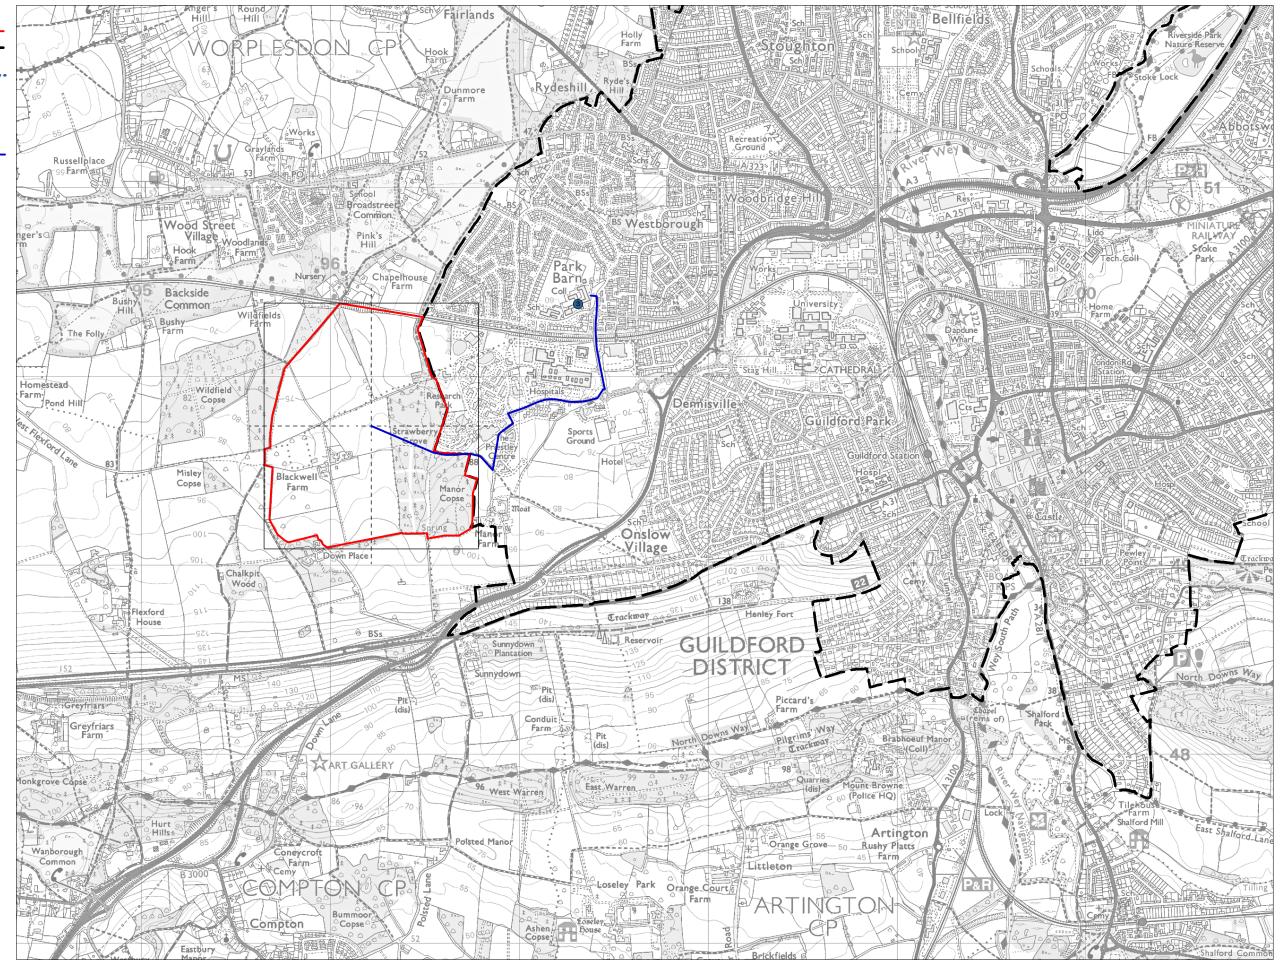

Walking Distance toCultural Facility

Parcel Boundary Urban Edge

Guildford Borough Boundary School Facility

Walking Distance to-School Facility

Parcel H2 -Measured Walking Distances Routes Plan Walking Distance to the nearest School Facility