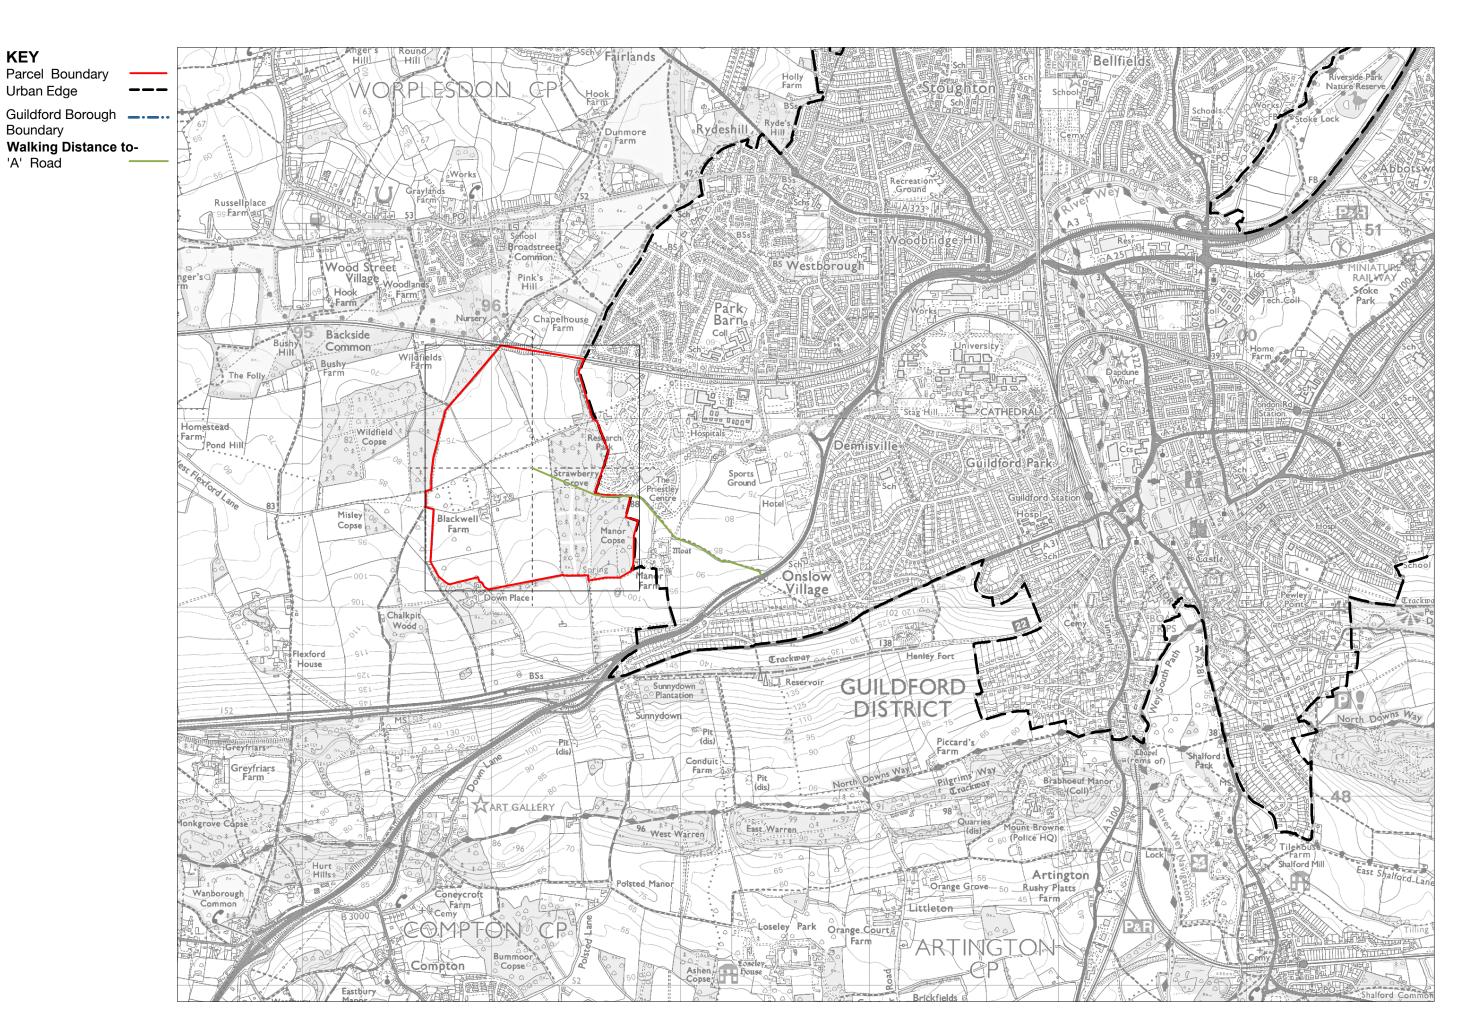

Boundary

Parcel H2 -**Measured Walking Distances Routes Plan** Walking Distance to the nearest 'A' Road

Parcel Boundary Urban Edge

Guildford Borough Boundary Railway Station

**Walking Distance to-**Railway Station