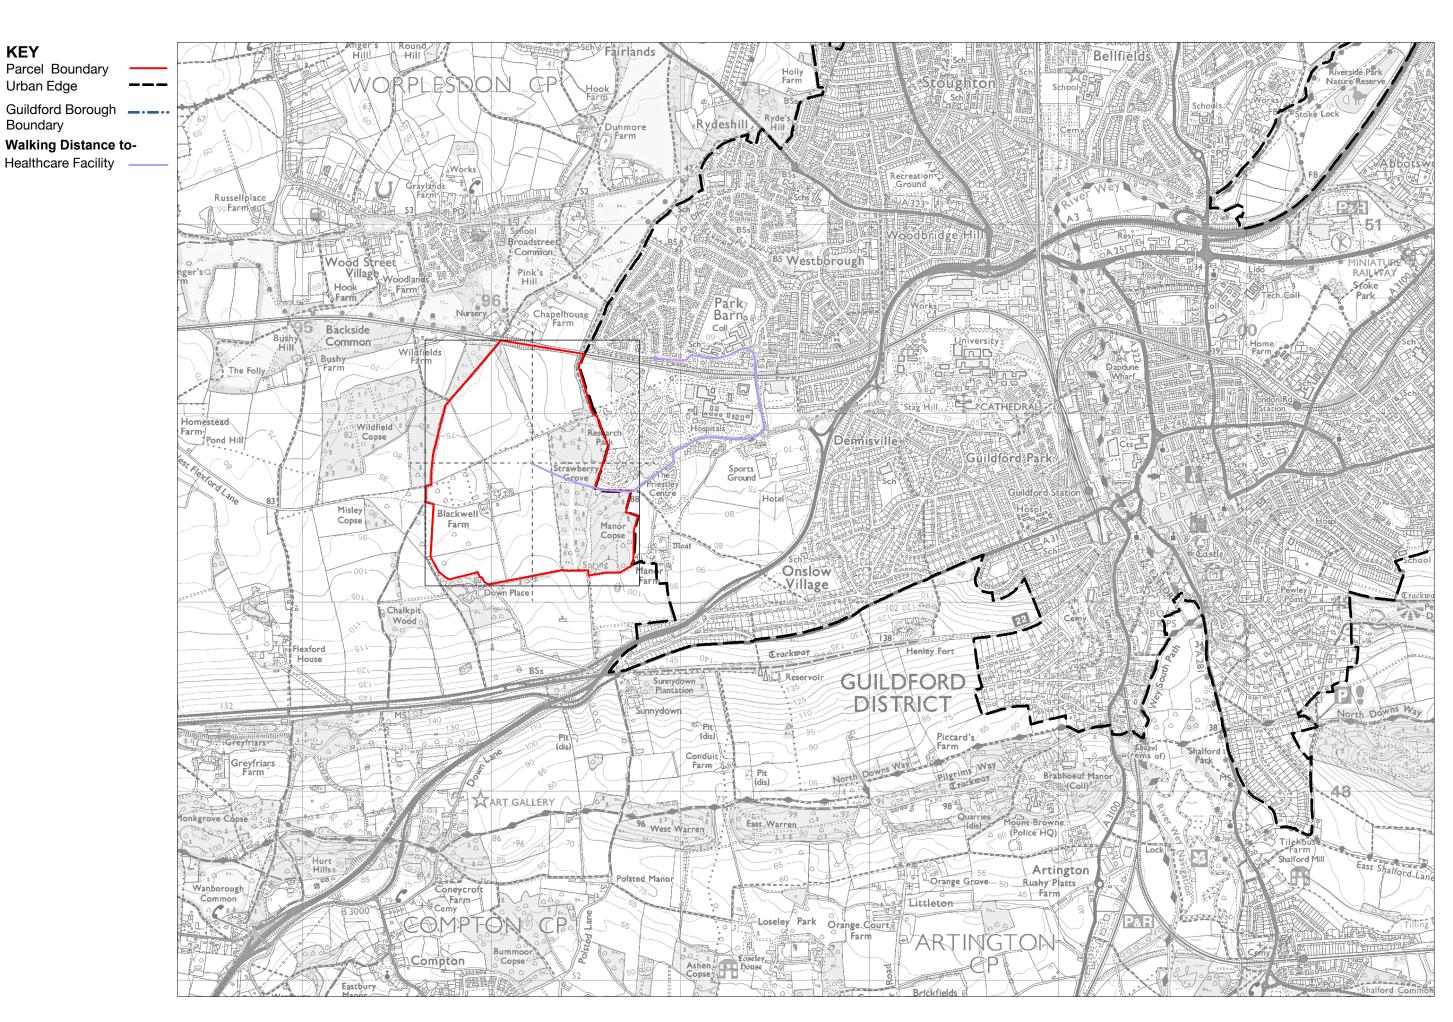

Scale: 1:20,000 @ A3

Parcel H2 -Measured Walking Distances Routes Plan Walking Distance to the nearest Primary School

Boundary

Parcel H2 -**Measured Walking Distances Routes Plan** Walking Distance to the nearest 'Healthcare Facility