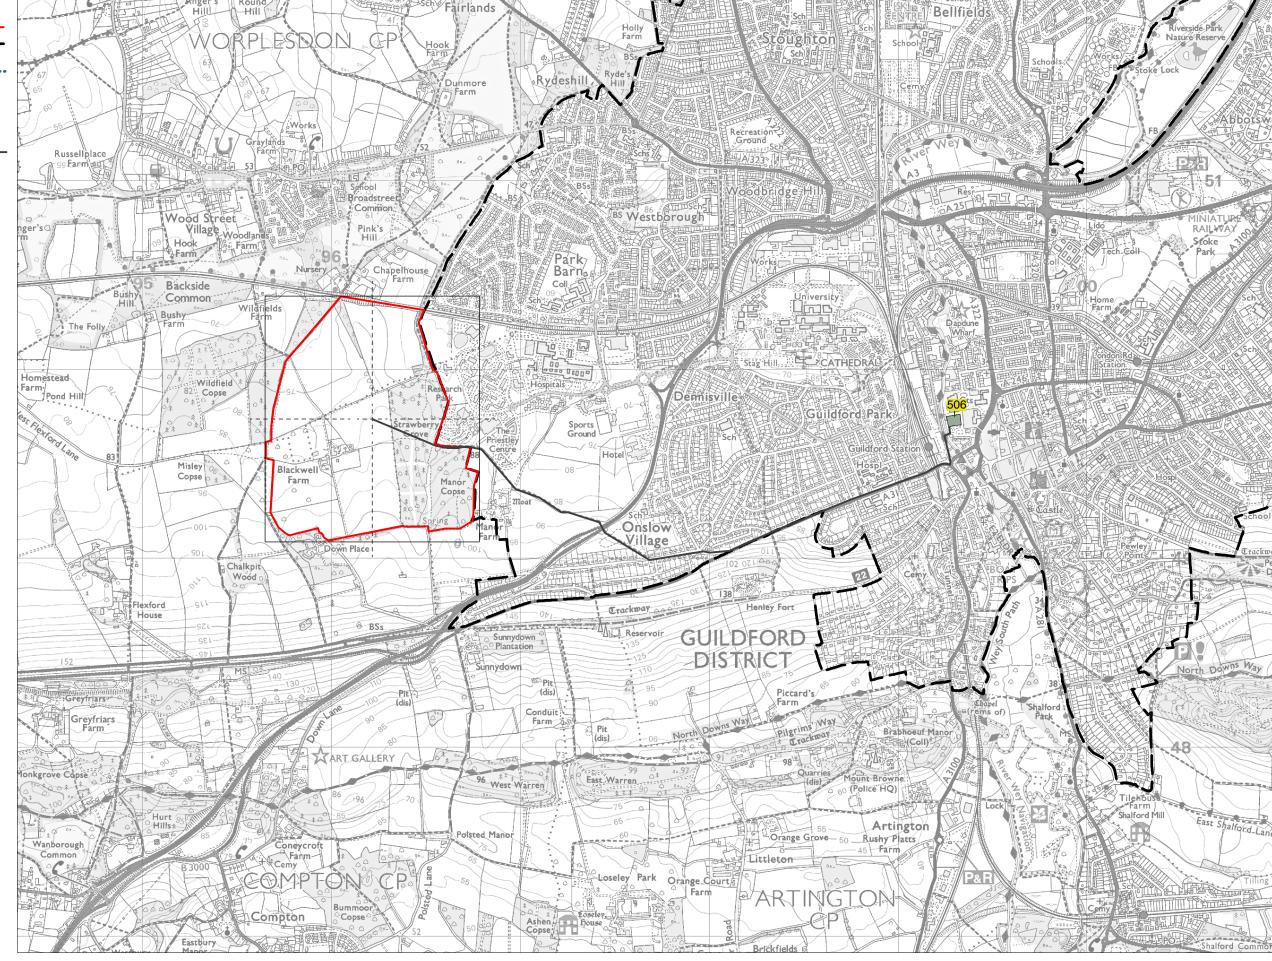

Boundary

Parcel H2 -**Measured Walking Distances Routes Plan** Walking Distance to the nearest 'A' Road

Parcel Boundary Urban Edge

Guildford Borough Boundary Railway Station

**Walking Distance to-**Railway Station

Parcel H2 -**Measured Walking Distances Routes Plan** Walking Distance to the nearest Railway Station

Parcel Boundary Urban Edge

Guildford Borough — Boundary Key Employment Site

Walking Distance to-Key Employment Site