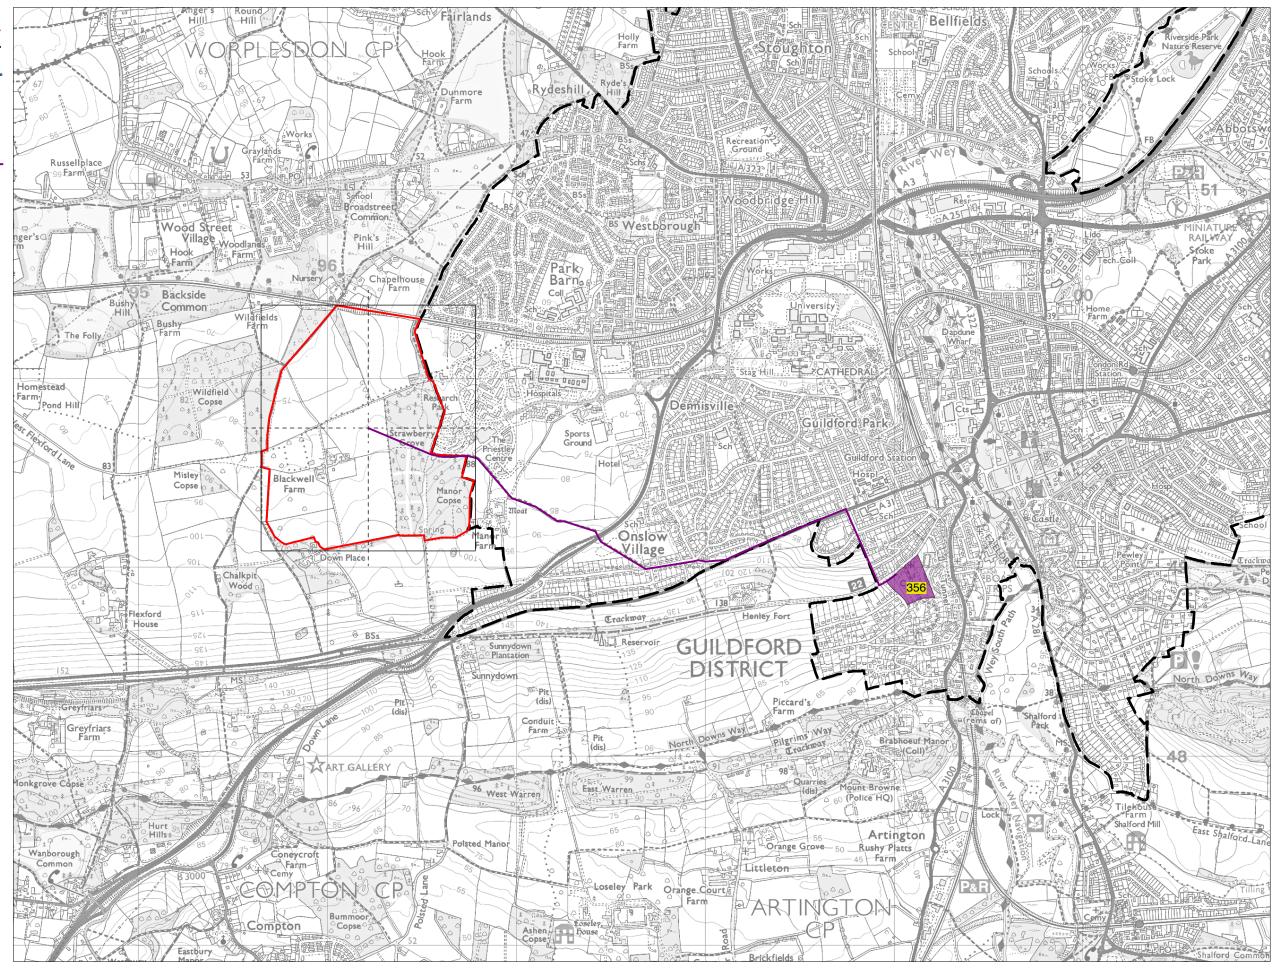

Parcel Boundary Urban Edge

Guildford Borough Boundary Town Centre/ District Centre

Walking Distance to-Town Centre/ District Centre

Parcel H2-Measured Walking Distances Routes Plan Walking Distance to the nearest Town Centre/District Centre