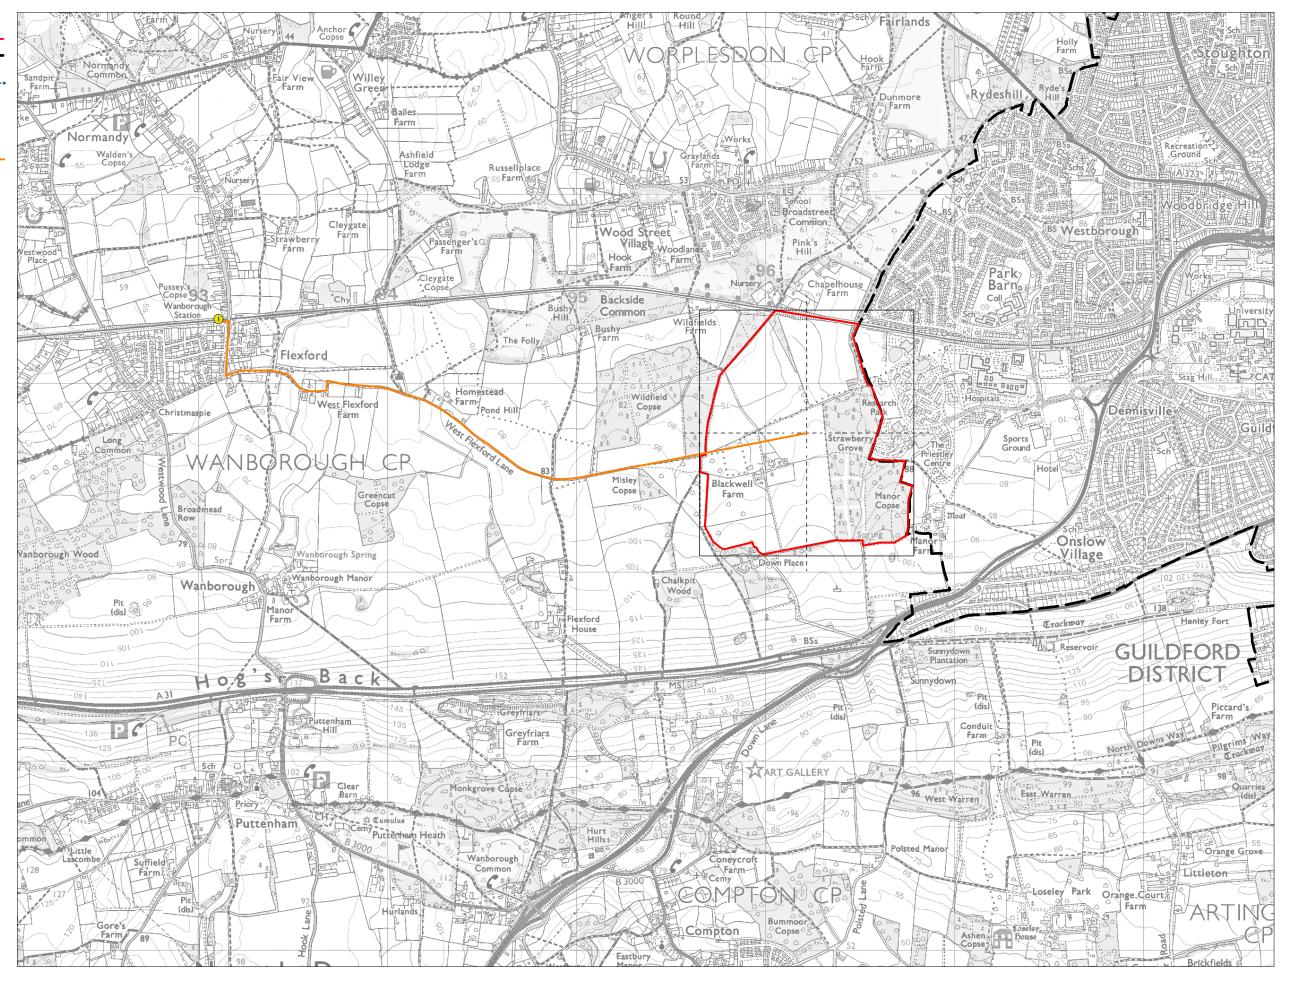

Boundary

Parcel H2 -**Measured Walking Distances Routes Plan** Walking Distance to the nearest 'A' Road

Parcel Boundary Urban Edge

Guildford Borough Boundary Railway Station

**Walking Distance to-**Railway Station

Parcel H2 -**Measured Walking Distances Routes Plan** Walking Distance to the nearest Railway Station

Parcel Boundary Urban Edge

Guildford Borough — Boundary Key Employment Site

Walking Distance to-Key Employment Site