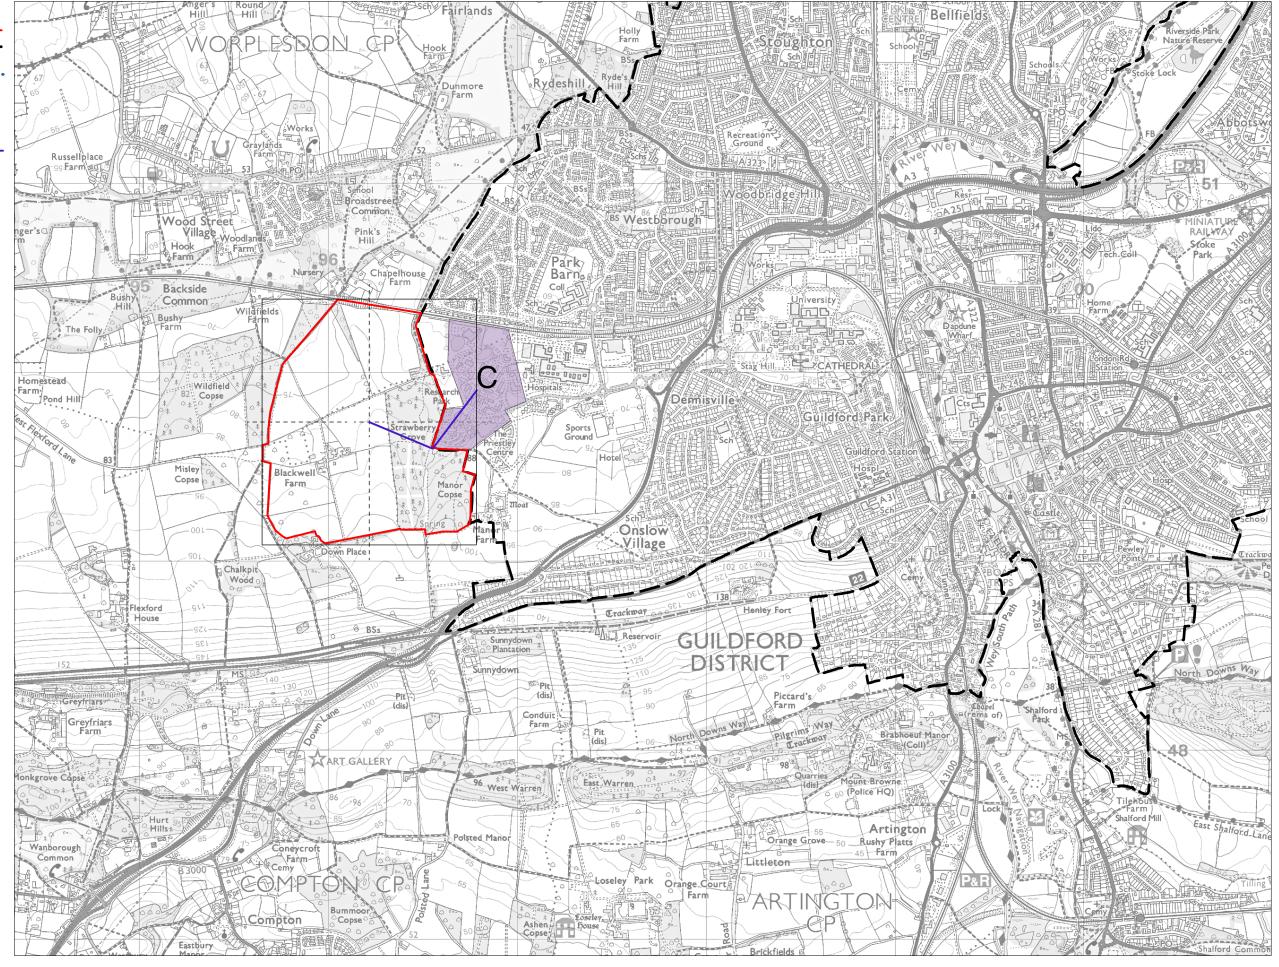

Parcel Boundary Urban Edge

Guildford Borough Boundary Town Centre/ District Centre

Walking Distance to-Town Centre/ District Centre

Parcel H2-Measured Walking Distances Routes Plan Walking Distance to the nearest Town Centre/District Centre