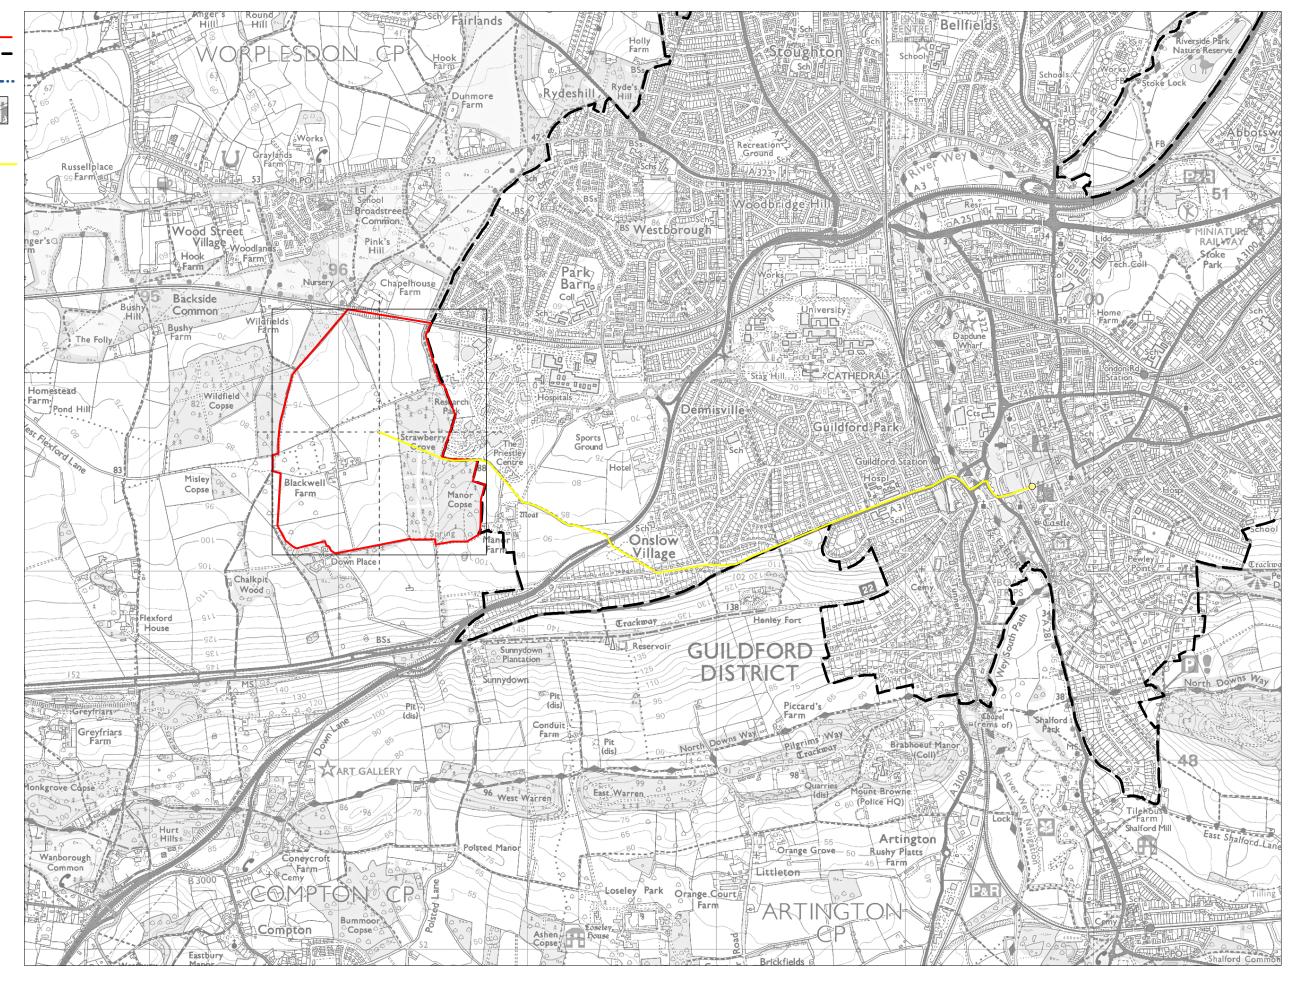

Scale: 1:20,000 @ A3

Parcel H2 -Measured Walking Distances Routes Plan Walking Distance to the nearest Primary School

Boundary

Parcel H2 -**Measured Walking Distances Routes Plan** Walking Distance to the nearest 'Healthcare Facility