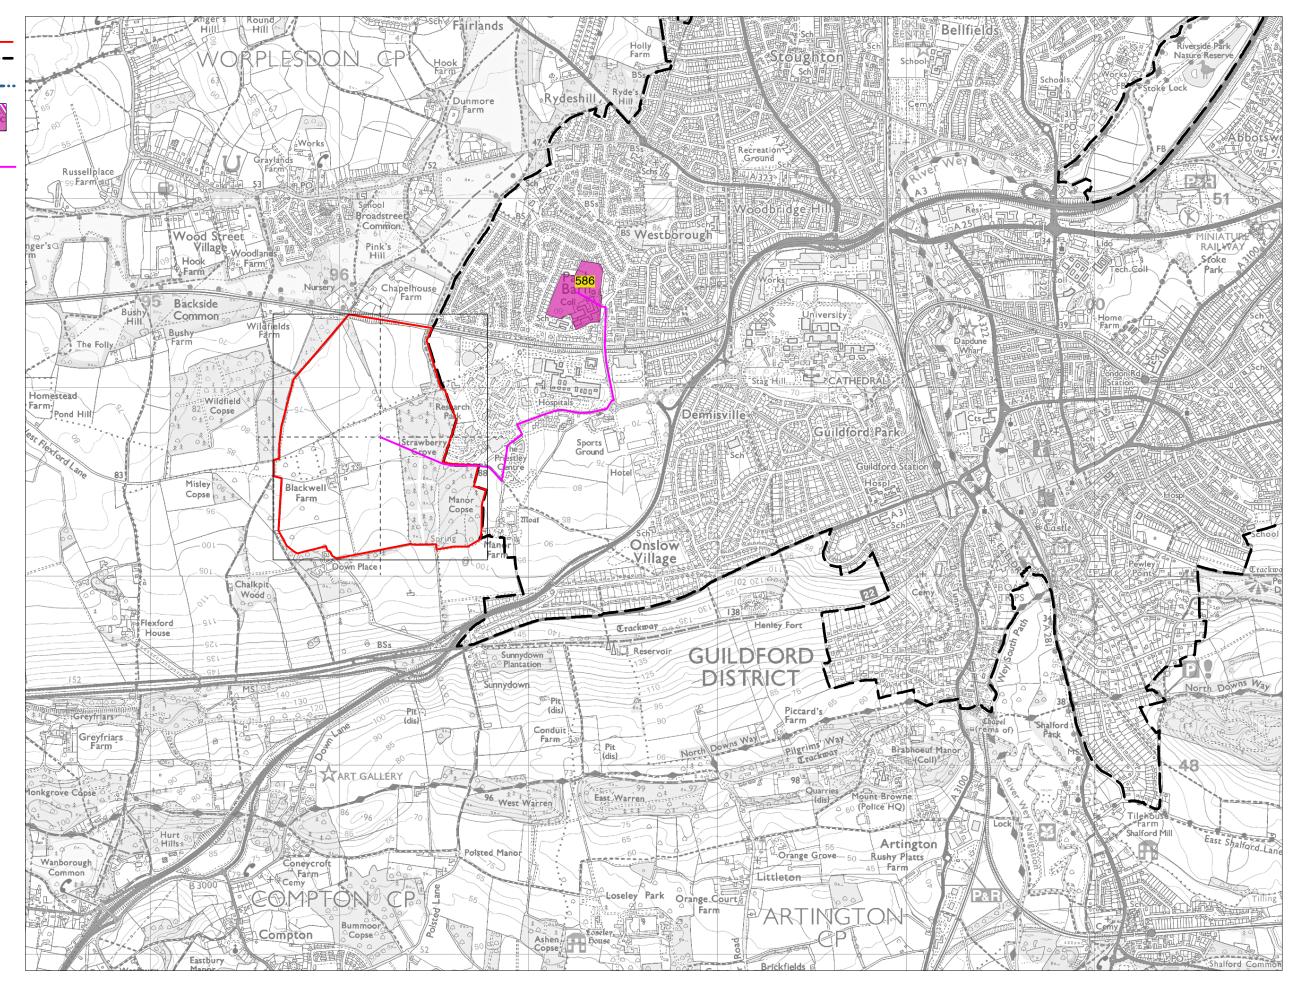

Walking Distance toCultural Facility

Parcel Boundary Urban Edge

Guildford Borough Boundary School Facility

Walking Distance to-School Facility

Parcel H2 -Measured Walking Distances Routes Plan Walking Distance to the nearest School Facility