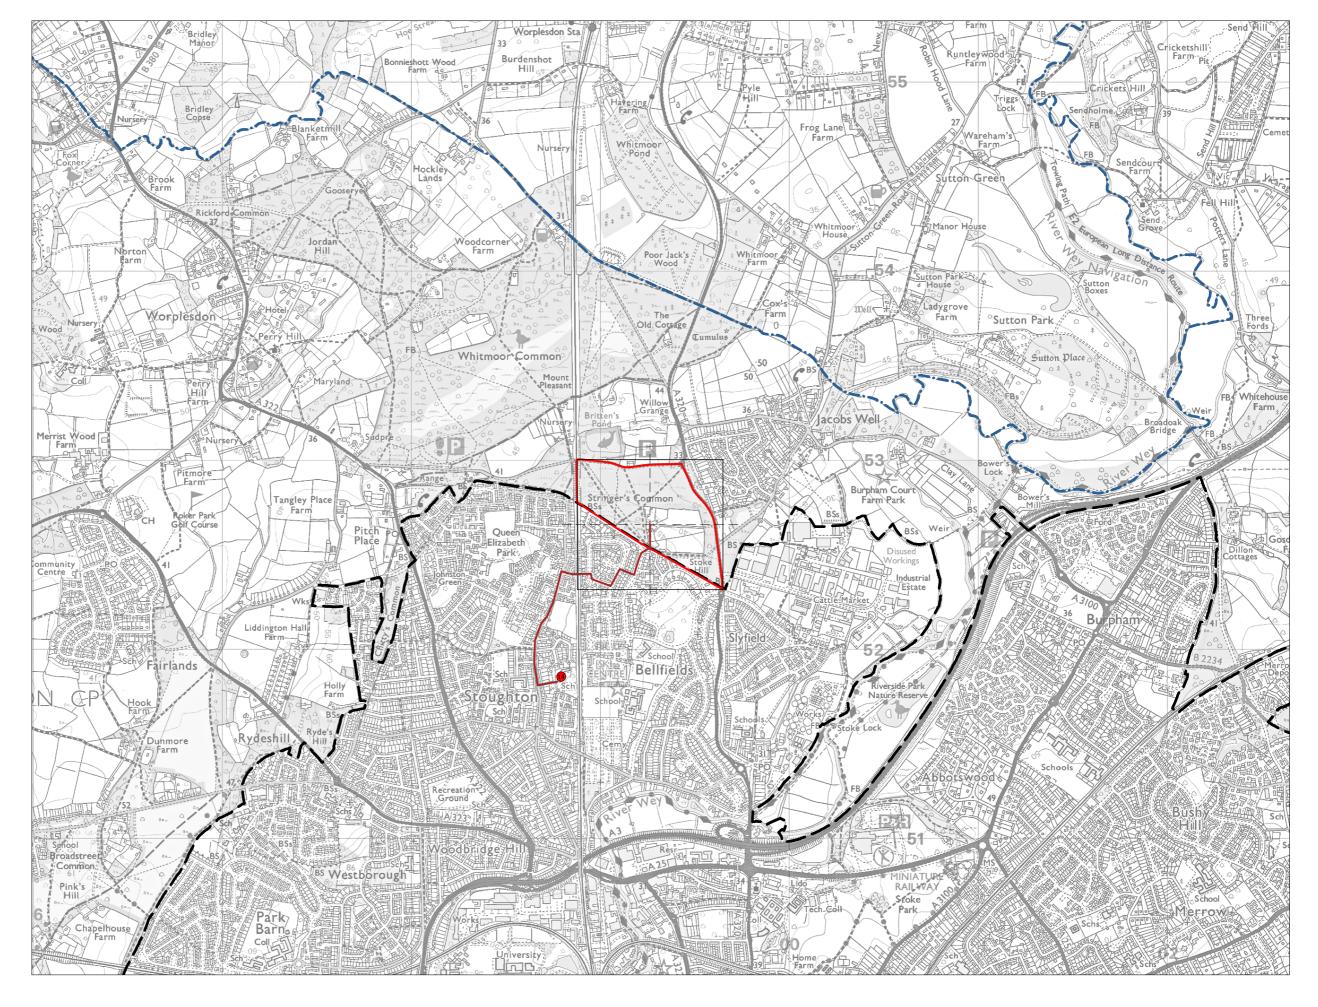

Parcel Boundary
Guildford Urban
Edge
Guildford Borough
Boundary

Walking Distance to-Guildford Urban Edge

**Scale: 1:20,000 @ A3**