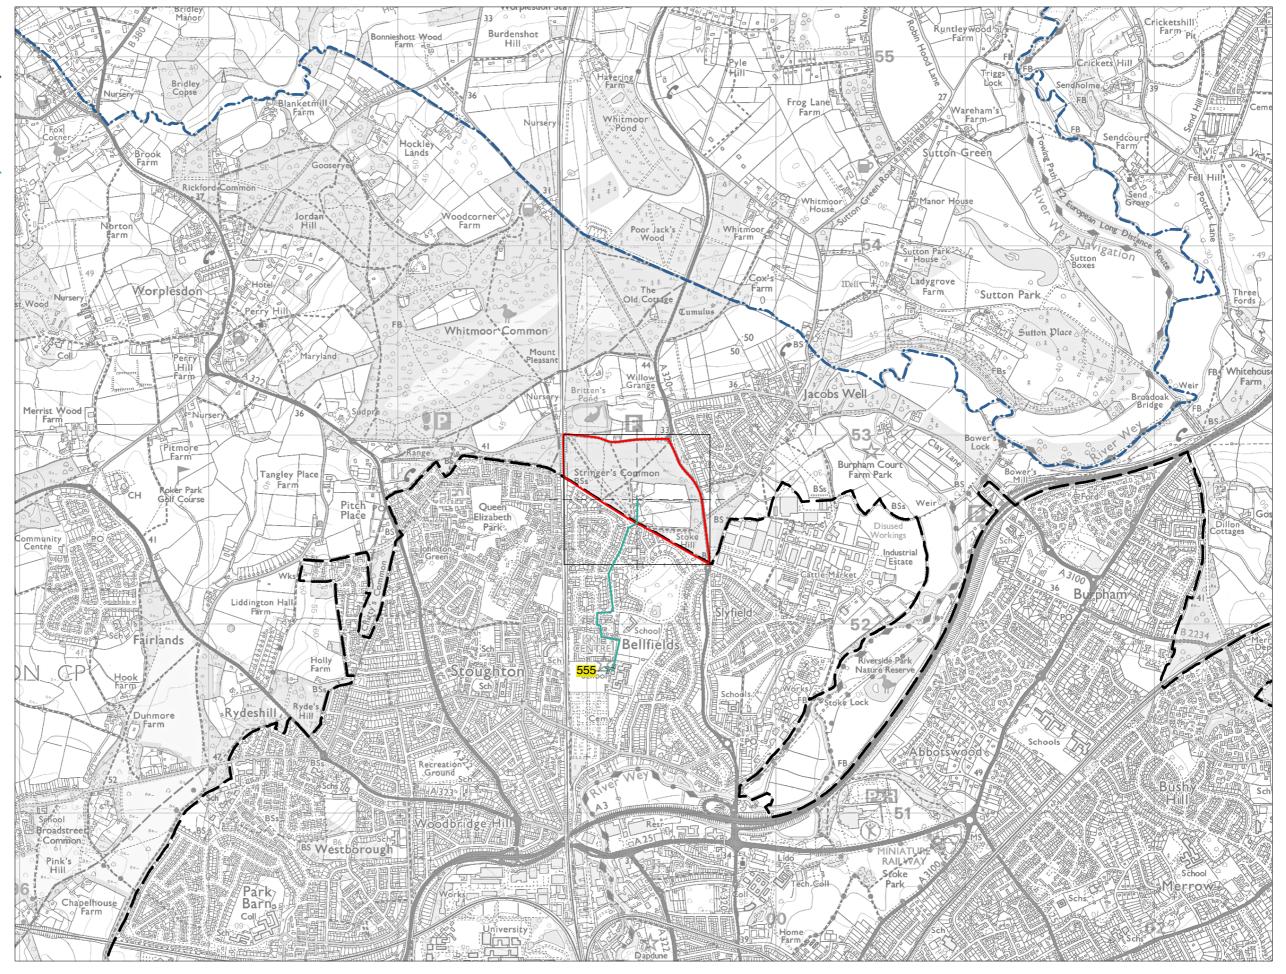

Parcel Boundary
Guildford Urban
Edge
Guildford Borough
Boundary

Walking Distance to-Guildford Urban Edge

**Scale: 1:20,000 @ A3**