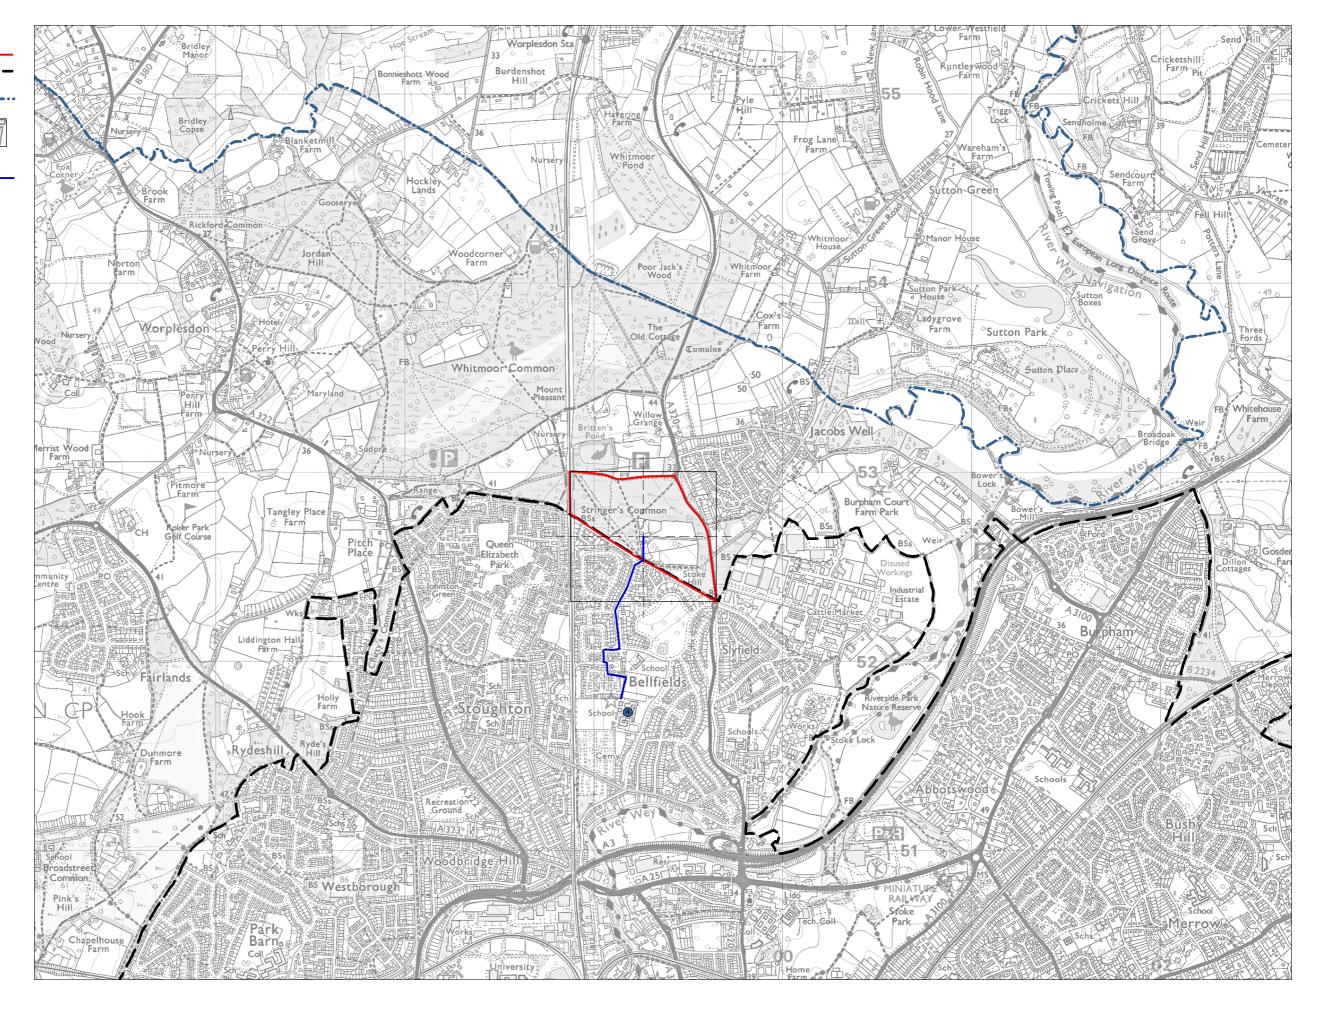

Walking Distance to-Railway Station

Land Parcel A1 -Measured Walking Distances Routes Plan Walking Distance to the nearest Railway Station

Parcel Boundary Urban Edge

Guildford Borough Boundary Key Employment Site