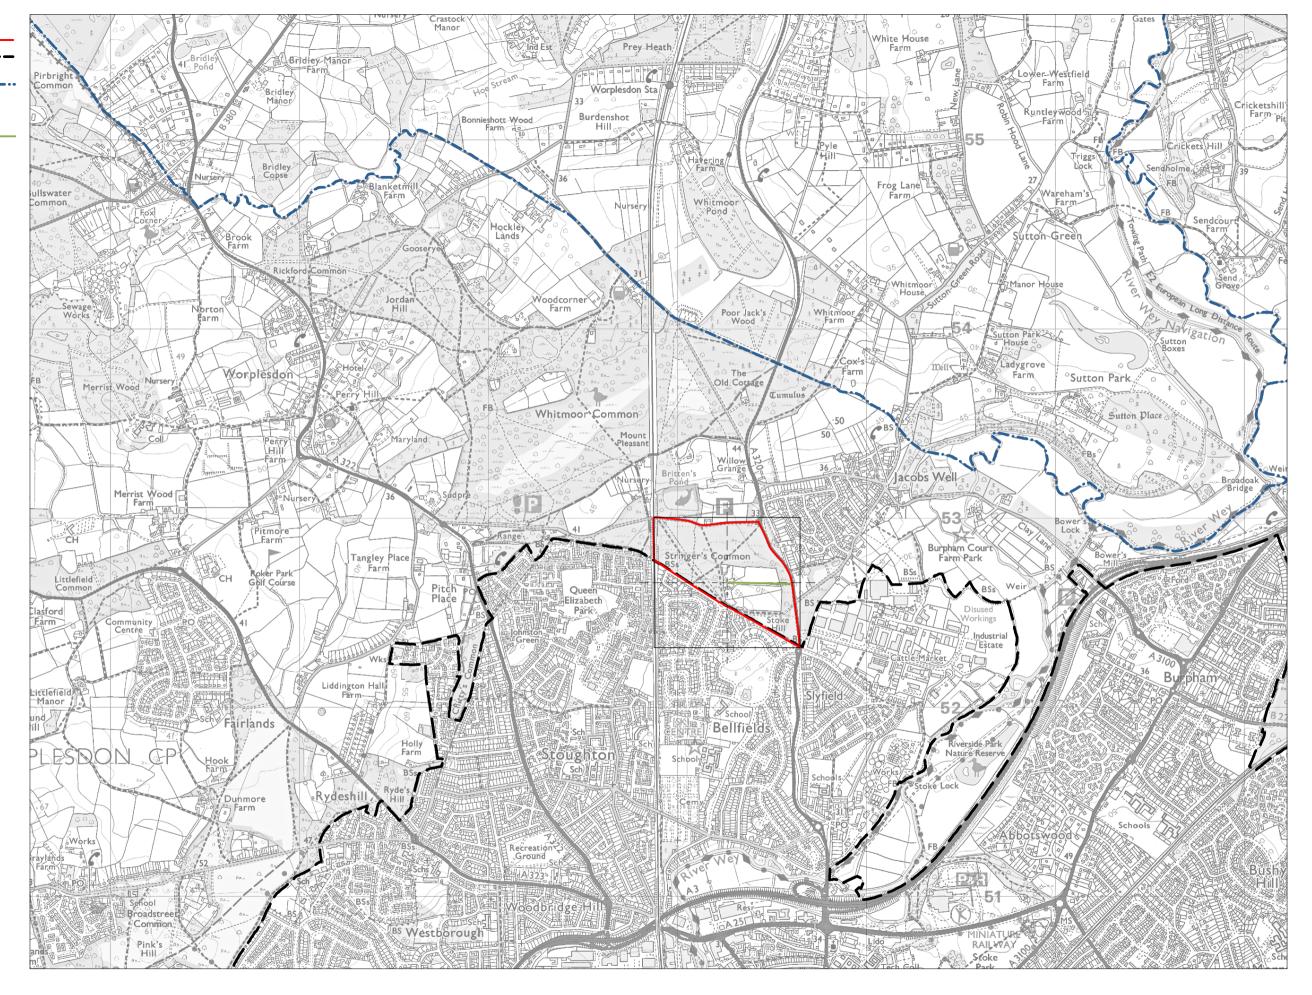

Parcel Boundary
Guildford Urban
Edge
Guildford Borough
Boundary

Walking Distance to-Guildford Urban Edge

**Scale: 1:20,000 @ A3**