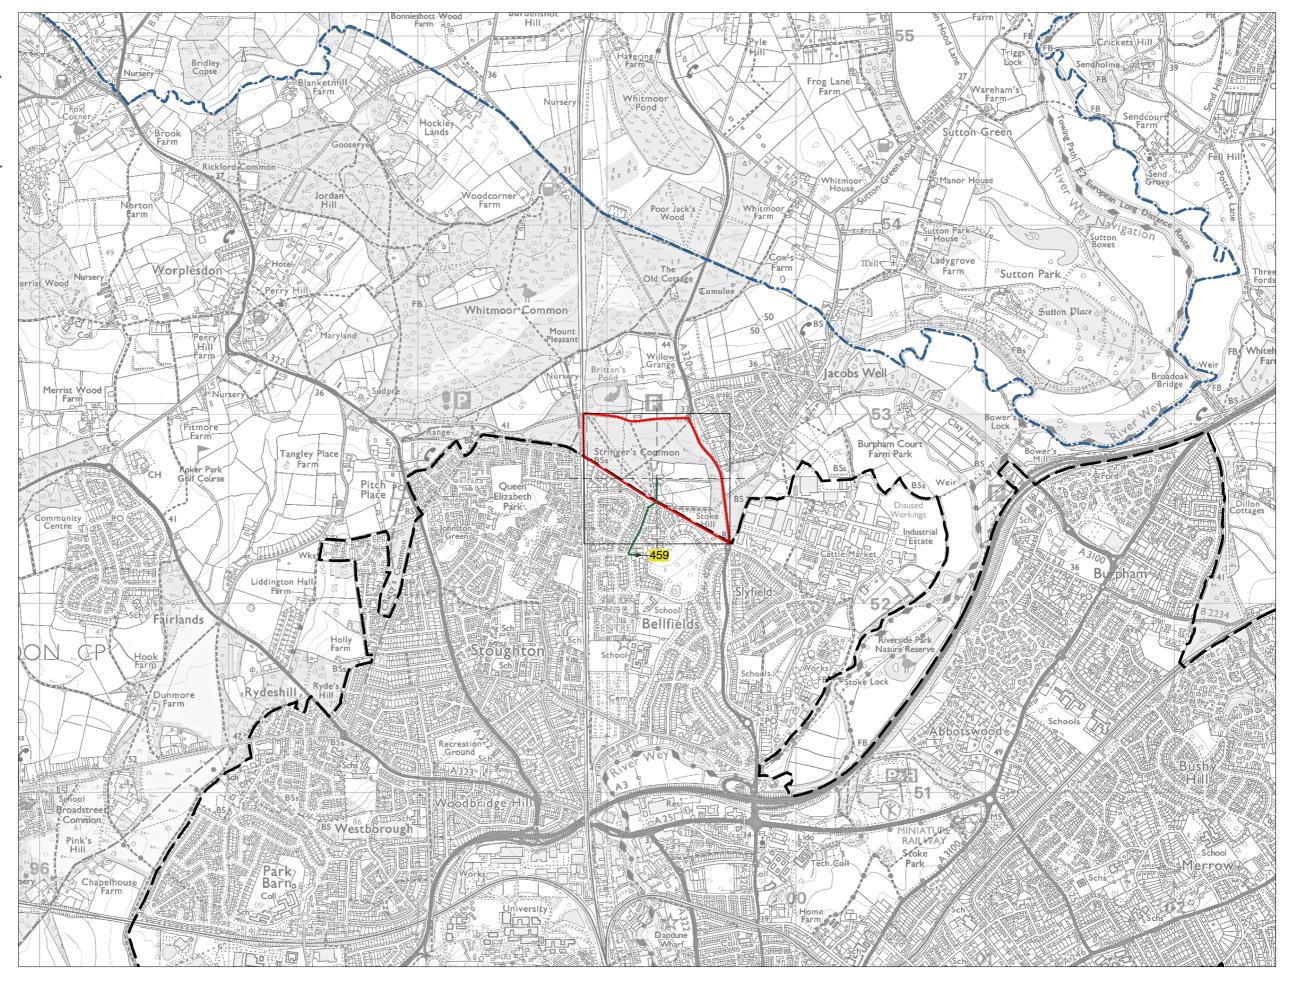

Parcel Boundary Urban Edge

Guildford Borough Boundary School Facility

Walking Distance to-School Facility

Land Parcel A1 -Measured Walking Distances Routes Plan Walking Distance to the nearest School Facility