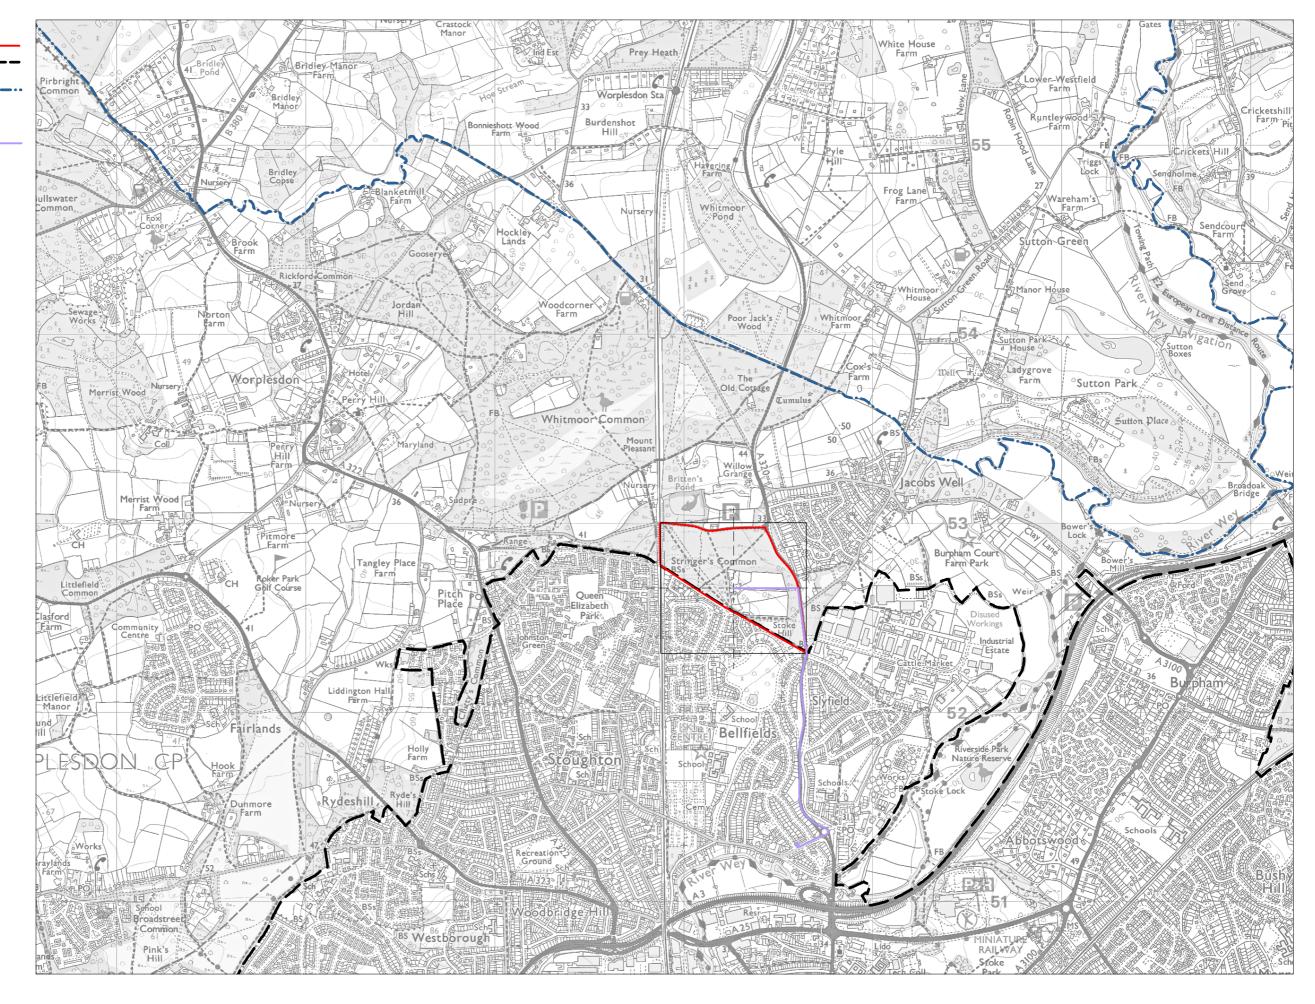

Parcel Boundary Urban Edge

Guildford Borough Boundary Town Centre/ District Centre

Walking Distance to-Town Centre/ District Centre

Scale: 1:20,000 @ A3

Parcel Boundary Urban Edge

Guildford Borough Boundary