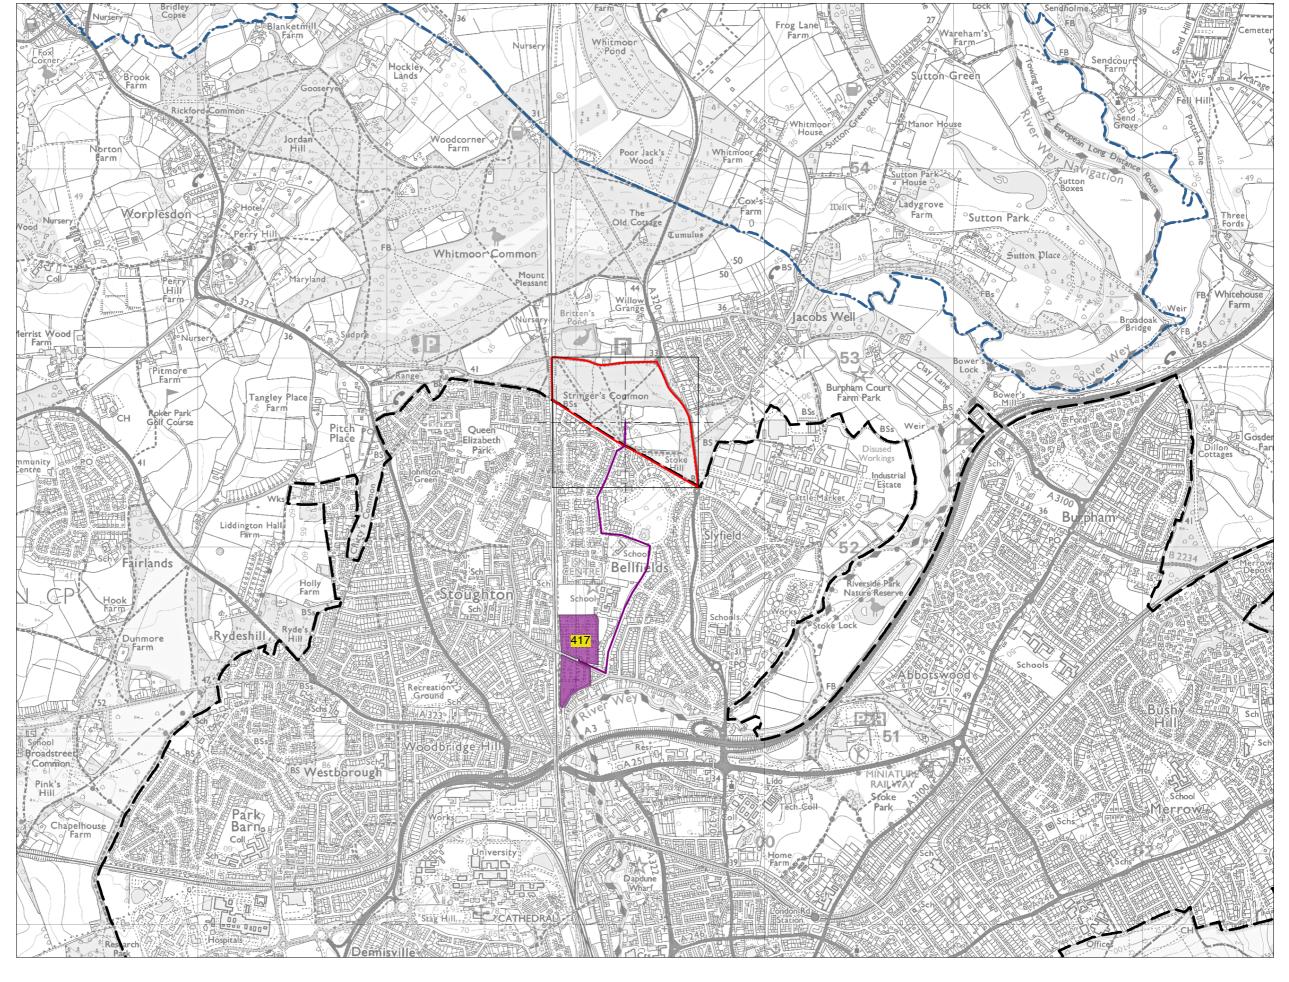

**Walking Distance to-**

Key Employment Site

Land Parcel A1 -Measured Walking Distances Routes Plan Walking Distance to the nearest Key Employment Site

Parcel Boundary Urban Edge

Guildford Borough Boundary Accessible Natural and Semi-Natural Green Space