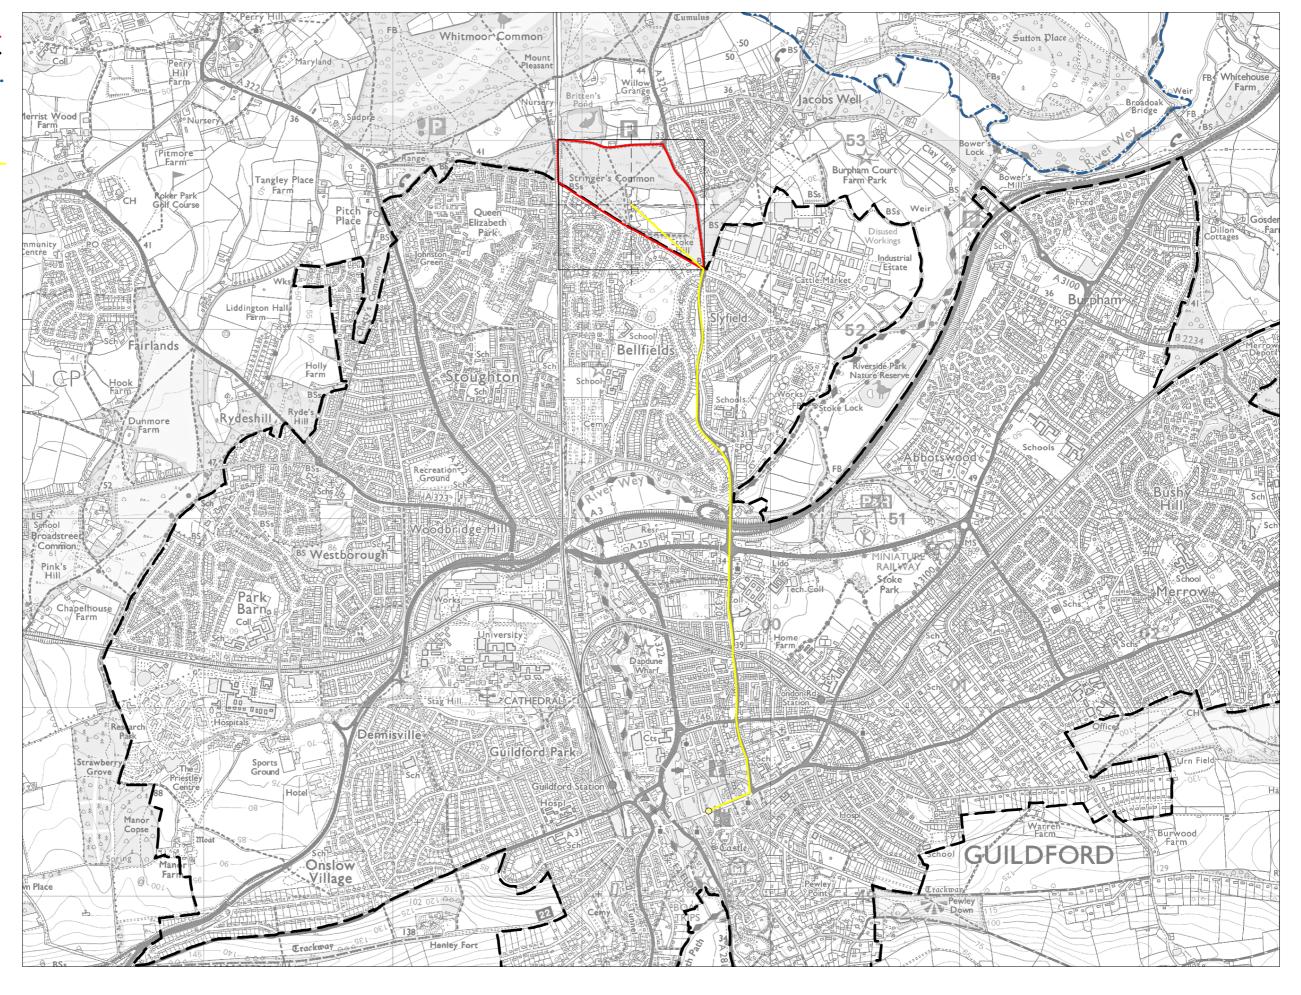

Guildford Borough Boundary

Walking Distance to-Healthcare Facility —

Land Parcel A1 -Measured Walking Distances Routes Plan Walking Distance to the nearest Healthcare Facility

Parcel Boundary Urban Edge

Guildford Borough ——
Boundary