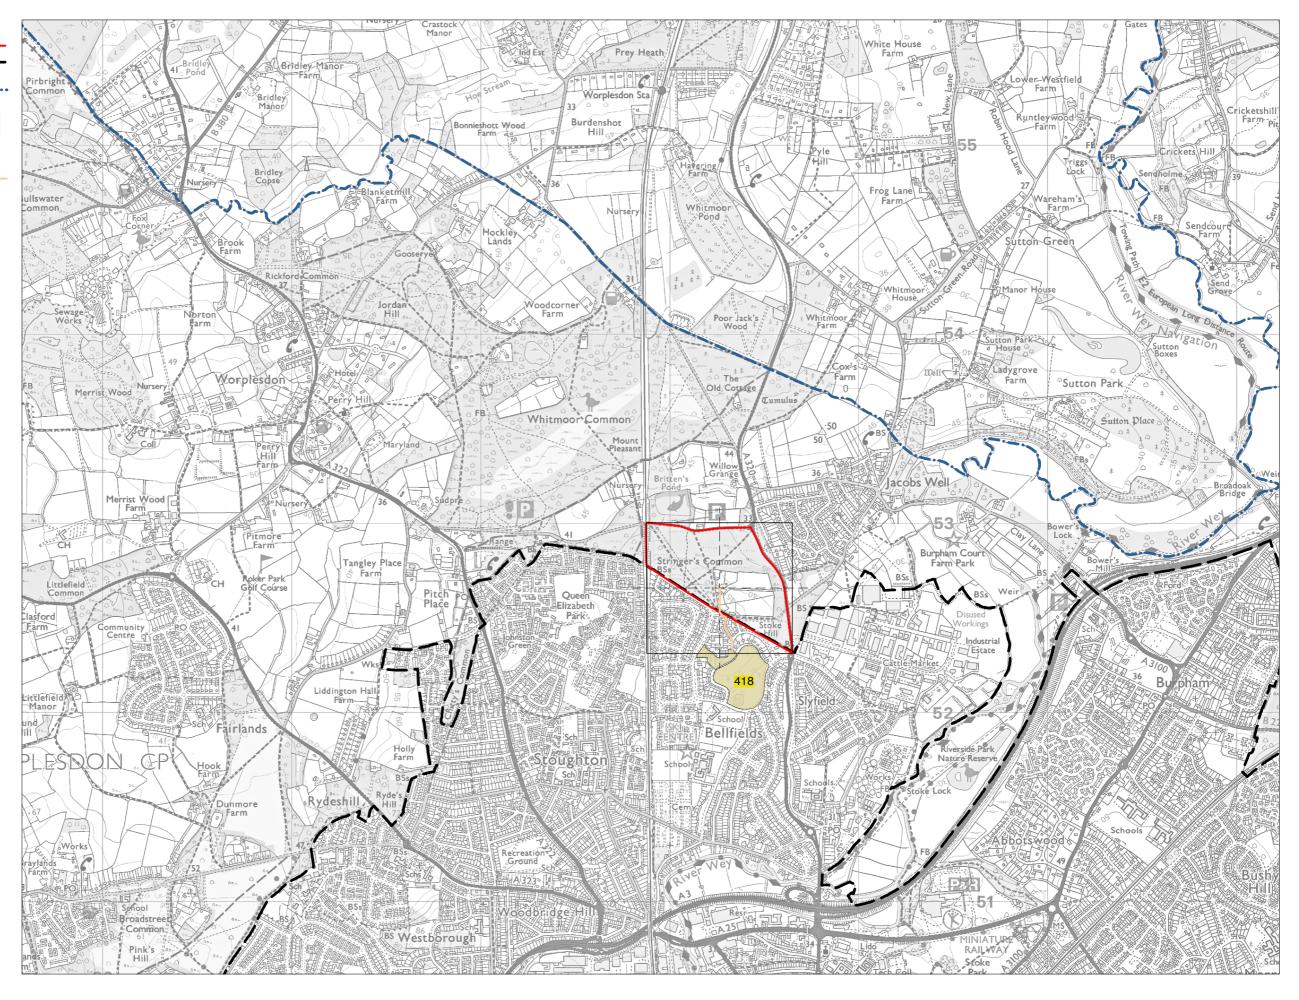

Parcel Boundary Urban Edge

Guildford Borough Boundary Town Centre/ District Centre

Walking Distance to-Town Centre/ District Centre

Scale: 1:20,000 @ A3

Parcel Boundary Urban Edge

Guildford Borough Boundary