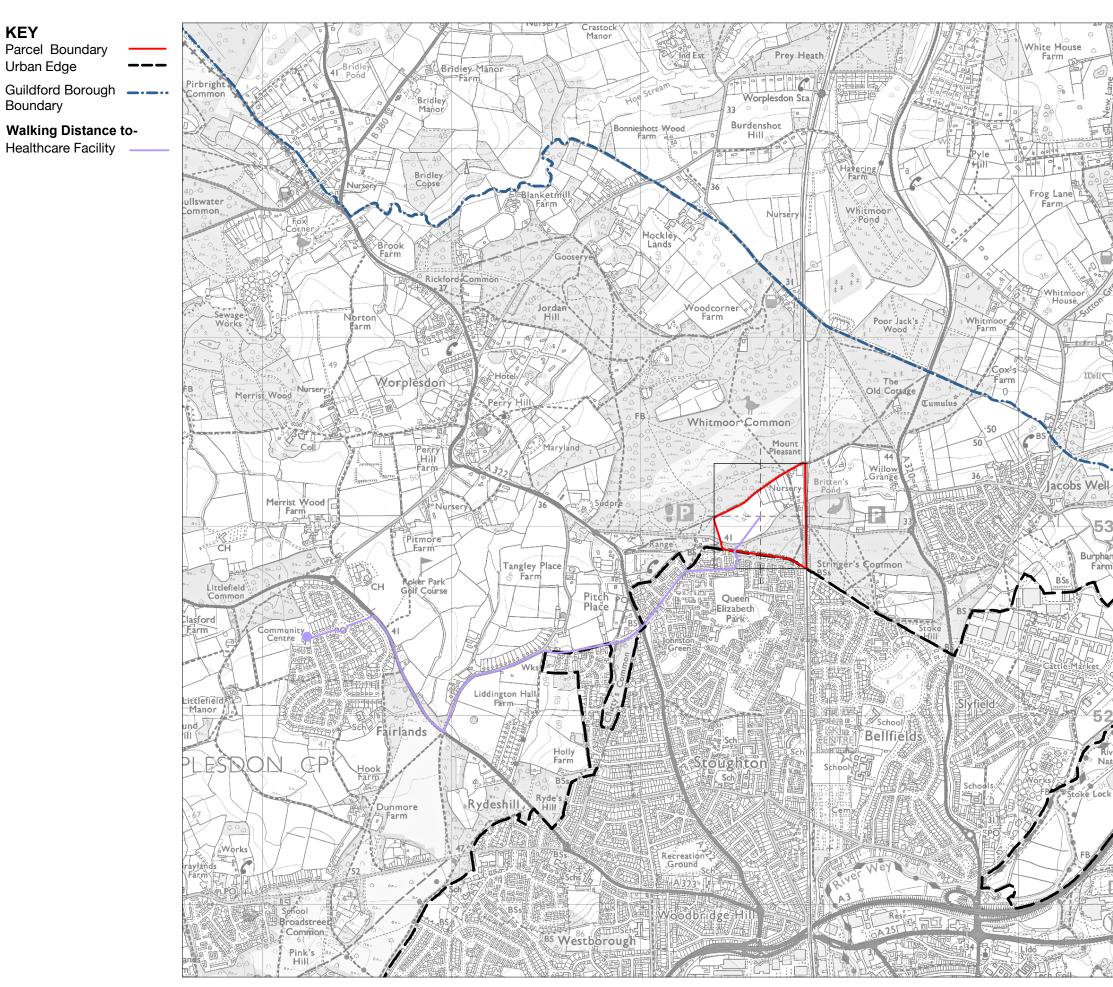

Land Parcel A4 -Measured Walking Distances Routes Plan Walking Distance to the nearest Primary School

Land Parcel A4 -Measured Walking Distances Routes Plan Walking Distance to the nearest Healthcare Facility