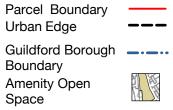

Walking Distance to-

Built Sports Facility

Land Parcel A4 -**Measured Walking Distances Routes Plan** Walking Distance to the nearest Built Sports Facility

Land Parcel A4 -Measured Walking Distances Routes Plan Walking Distance to the nearest Community Hall