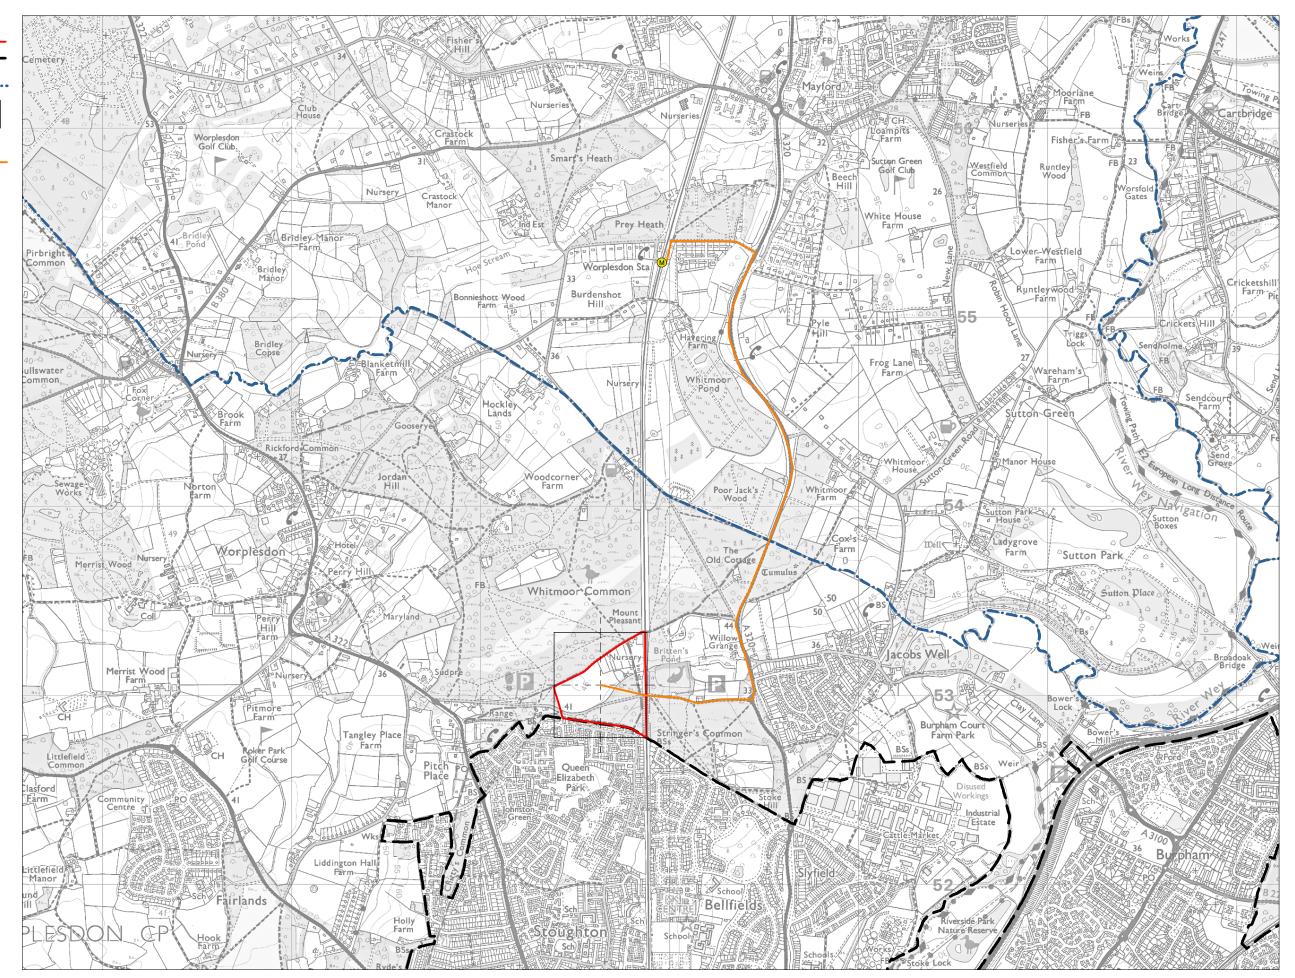

Land Parcel A4 -Measured Walking Distances Routes Plan Walking Distance to the nearest 'A' Road

Walking Distance to-

Railway Station

Land Parcel A4 -Measured Walking Distances Routes Plan Walking Distance to the nearest Railway Station