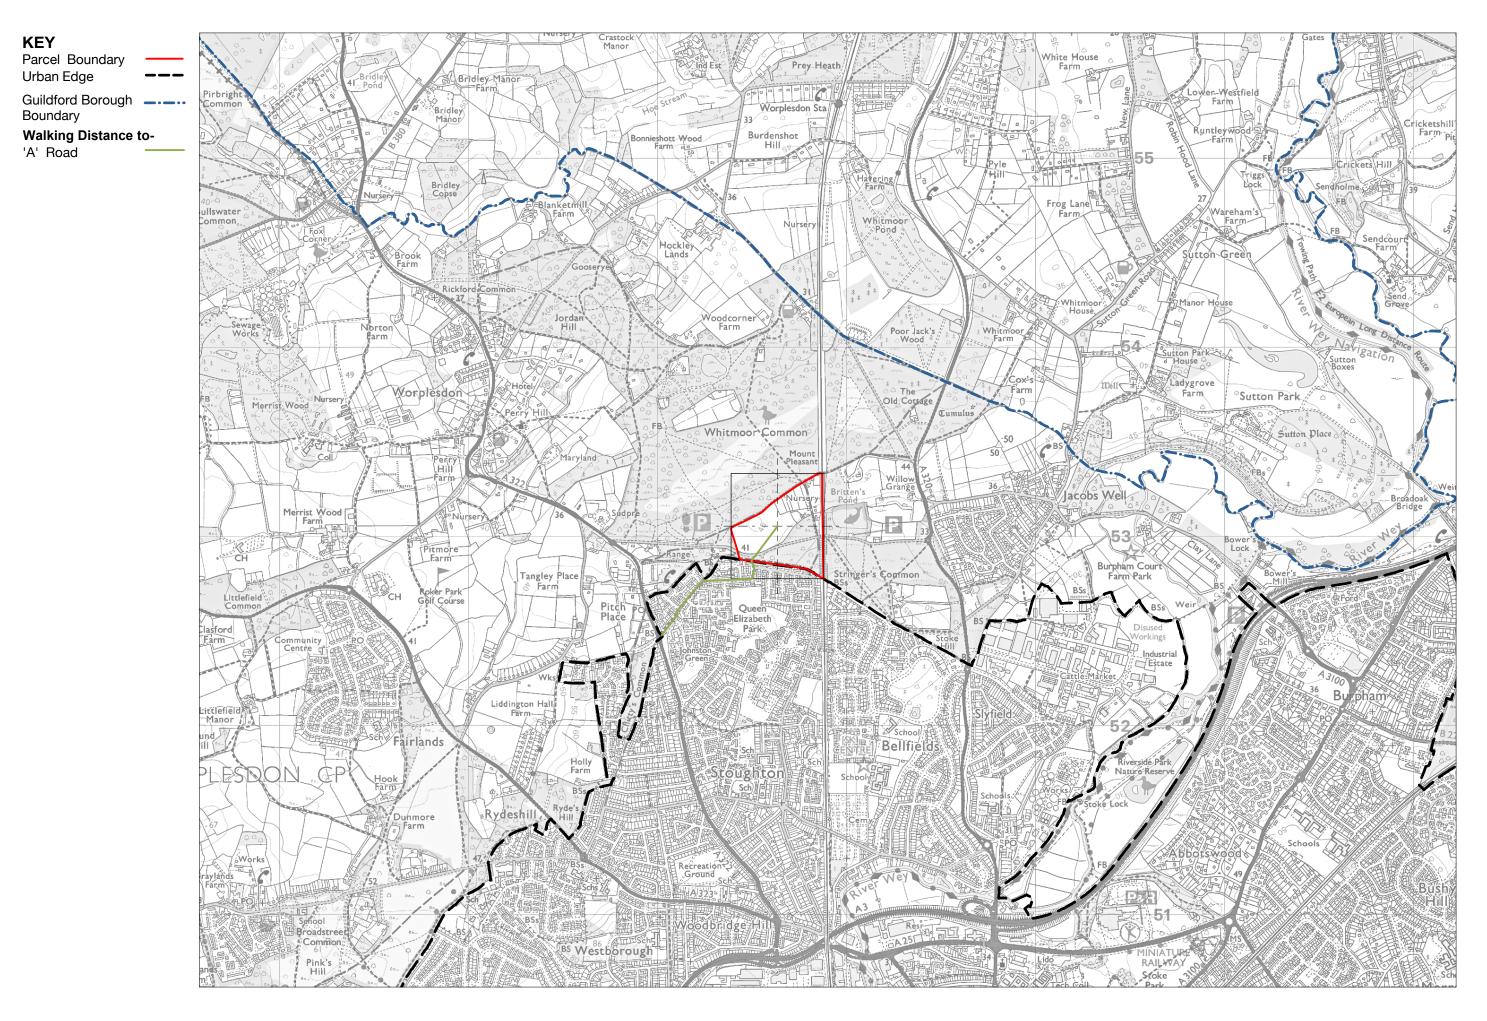

Land Parcel A4 -Measured Walking Distances Routes Plan Walking Distance to the nearest 'A' Road

Walking Distance to-

Railway Station

Land Parcel A4 -Measured Walking Distances Routes Plan Walking Distance to the nearest Railway Station