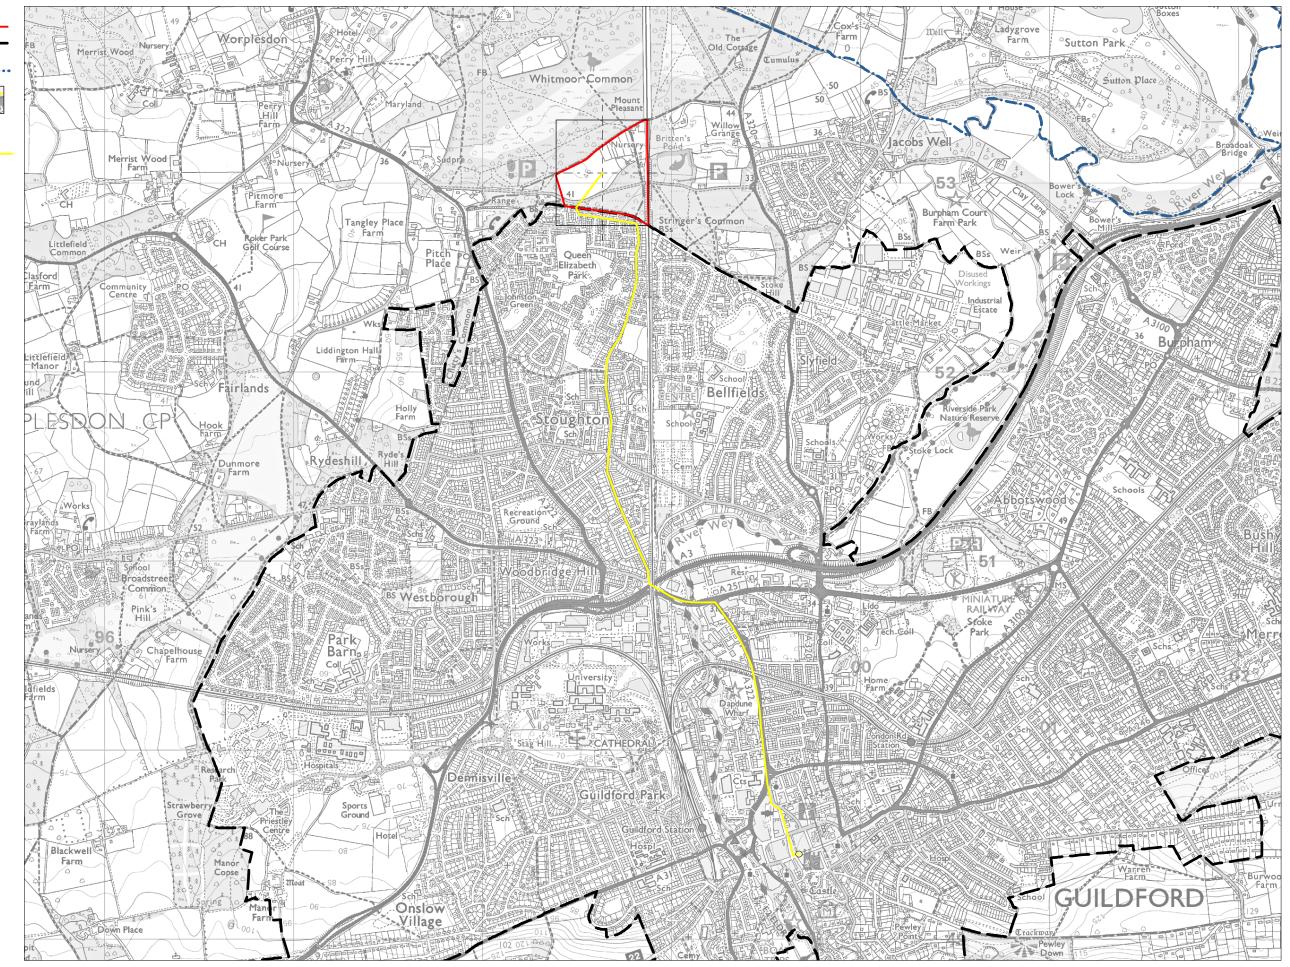

Land Parcel A4 -Measured Walking Distances Routes Plan Walking Distance to the nearest Town Centre/District Centre

Land Parcel A4 -**Measured Walking Distances Routes Plan** Walking Distance to the nearest Secondary School