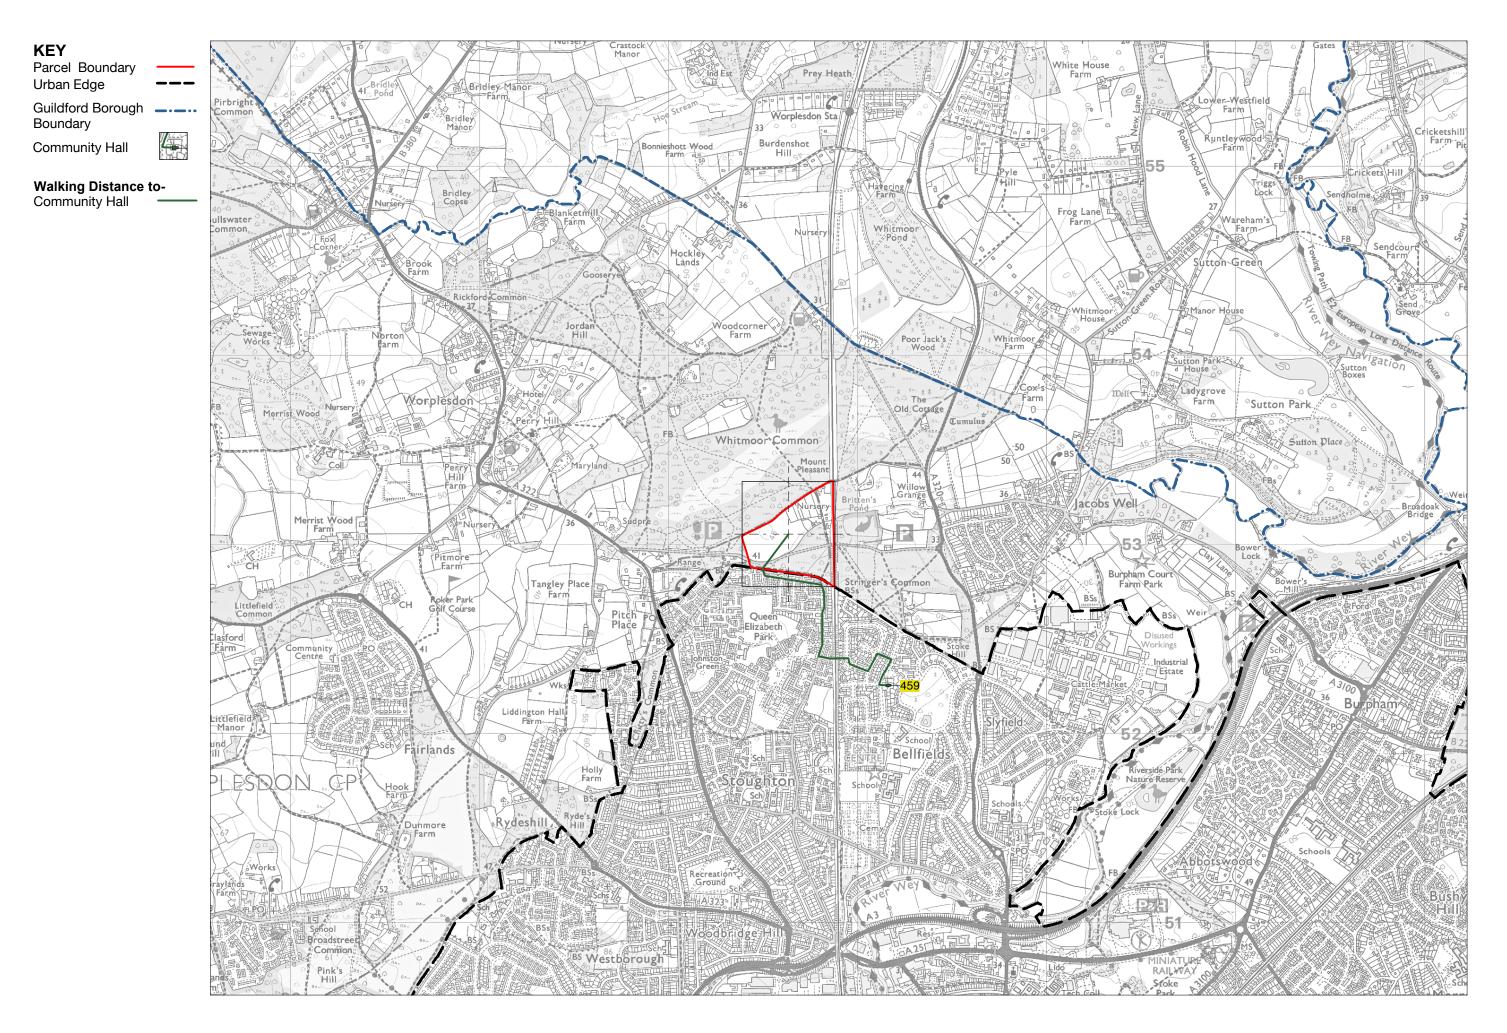

Walking Distance to-

Built Sports Facility

Land Parcel A4 -**Measured Walking Distances Routes Plan** Walking Distance to the nearest Built Sports Facility

Land Parcel A4 -Measured Walking Distances Routes Plan Walking Distance to the nearest Community Hall