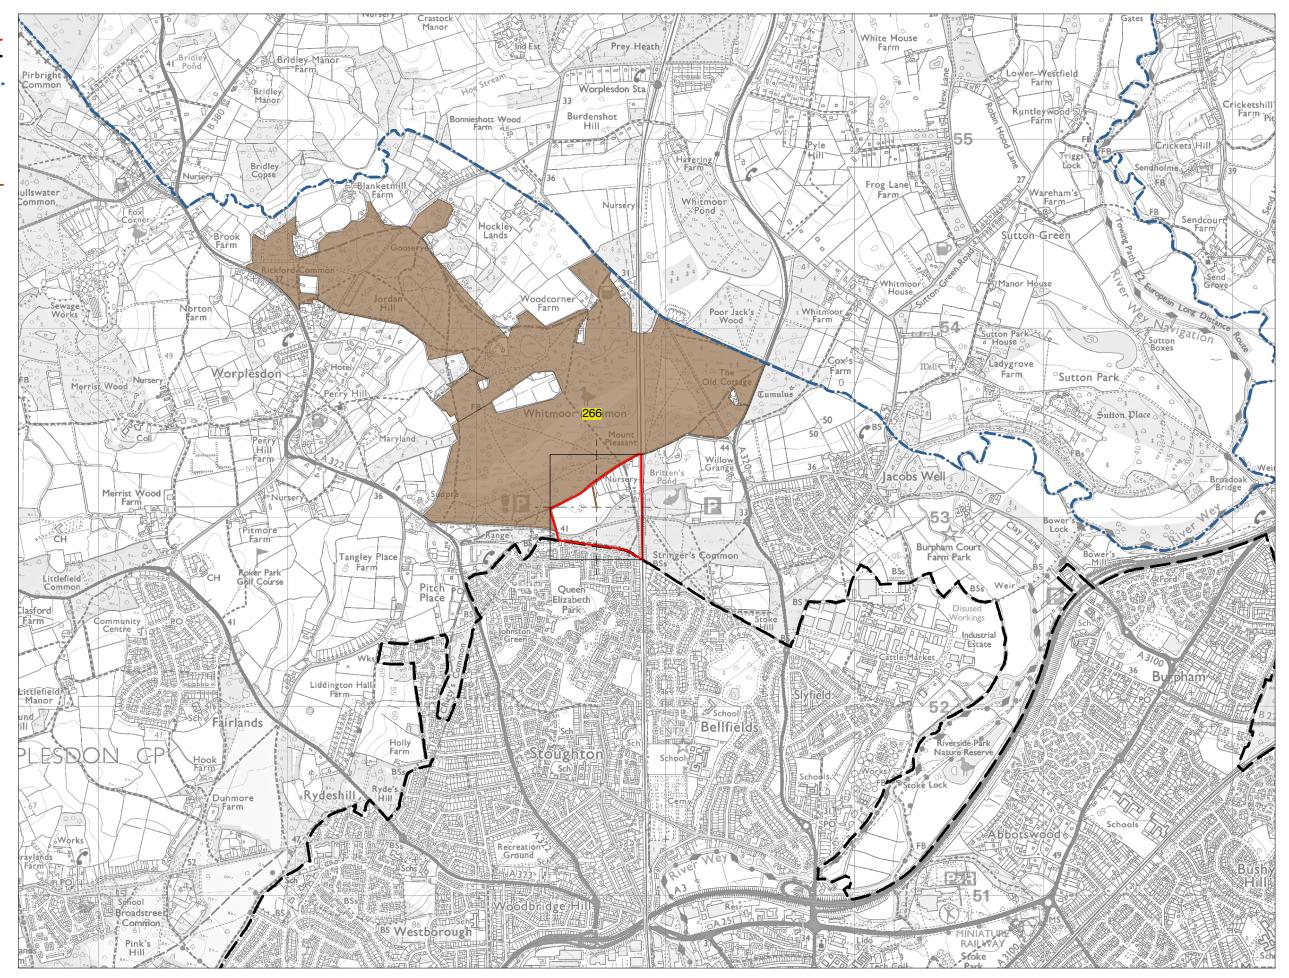

Land Parcel A4 -Measured Walking Distances Routes Plan Walking Distance to the nearest Accessible Natural and Semi-Natural Green Space

Walking Distance to-

Amenity Open Space

Land Parcel A4 -Measured Walking Distances Routes Plan Walking Distance to the nearest Amenity Open Space