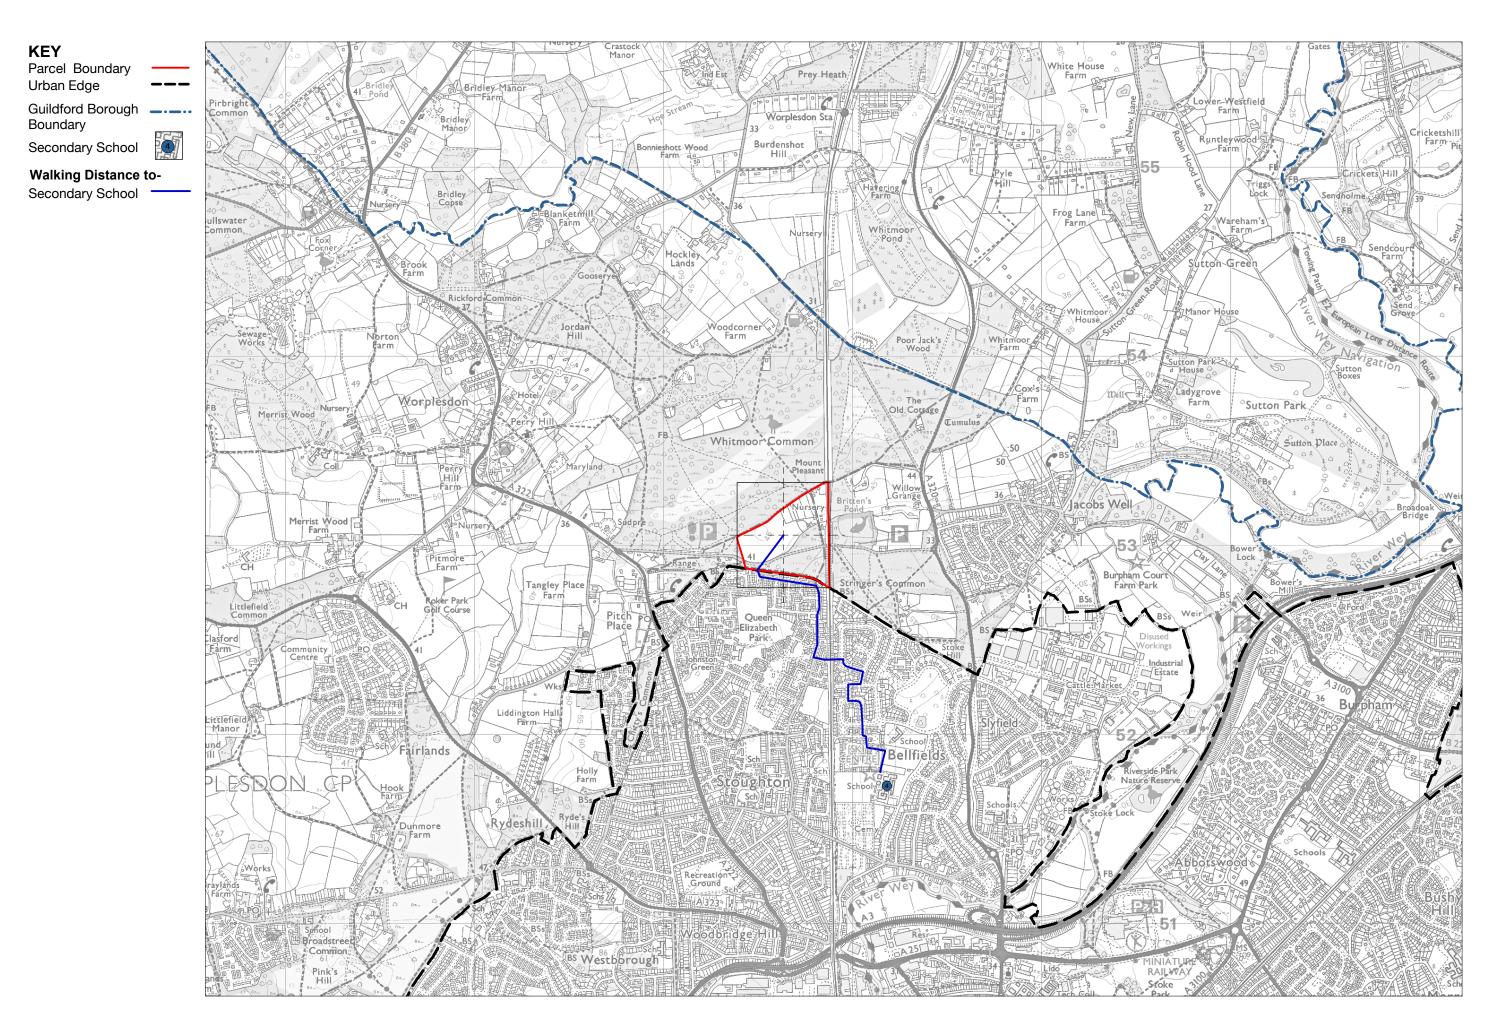

Land Parcel A4 -Measured Walking Distances Routes Plan Walking Distance to the nearest Primary School

Land Parcel A4 -Measured Walking Distances Routes Plan Walking Distance to the nearest Healthcare Facility