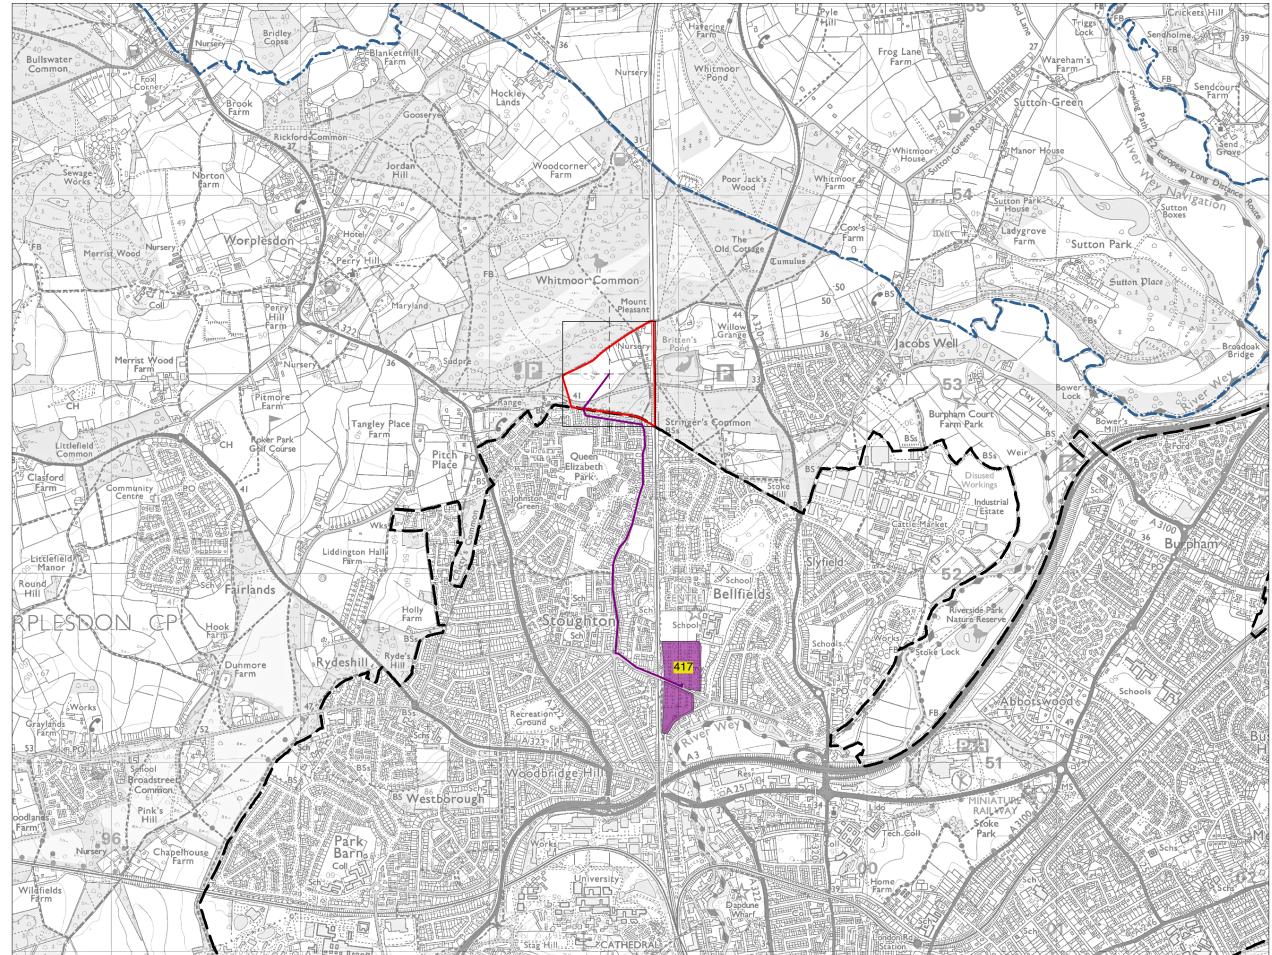

Walking Distance to-Amenity Urban Cemetery

Land Parcel A4 -Measured Walking Distances Routes Plan Walking Distance to the nearest Amenity Urban Cemetery

Land Parcel A4 -Measured Walking Distances Routes Plan Walking Distance to the nearest Cultural Facility