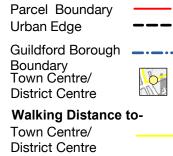

Land Parcel A4 -Measured Walking Distances Routes Plan Walking Distance to the nearest Town Centre/District Centre

Land Parcel A4 -**Measured Walking Distances Routes Plan** Walking Distance to the nearest Secondary School