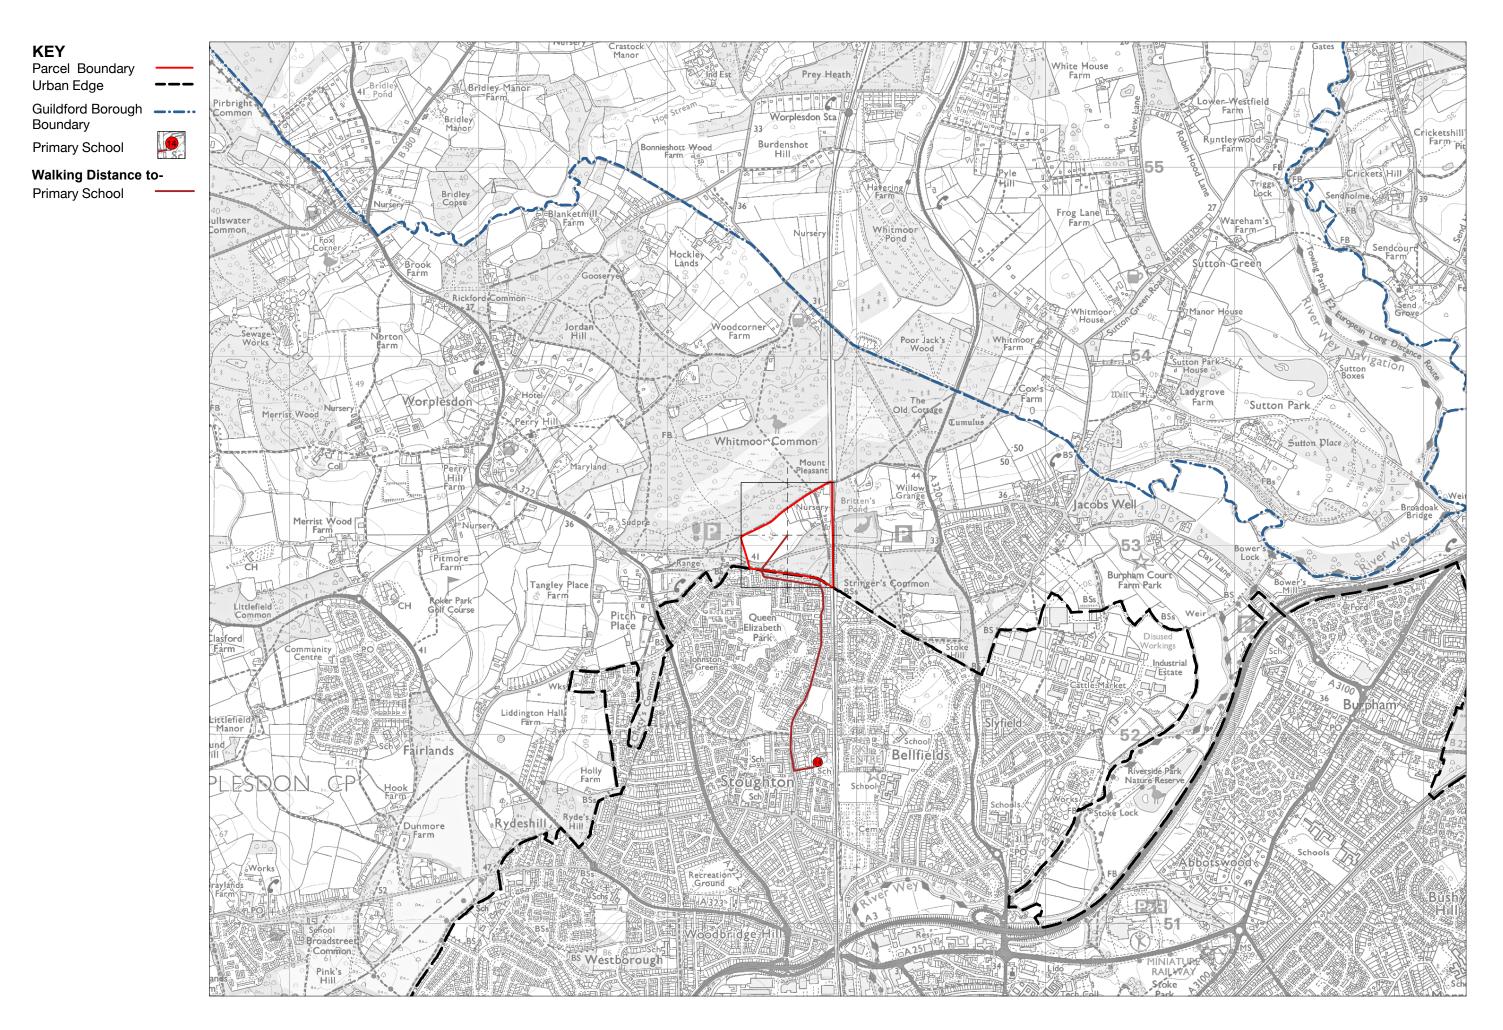

Land Parcel A4 -Measured Walking Distances Routes Plan Walking Distance to the nearest Primary School

Land Parcel A4 -Measured Walking Distances Routes Plan Walking Distance to the nearest Healthcare Facility