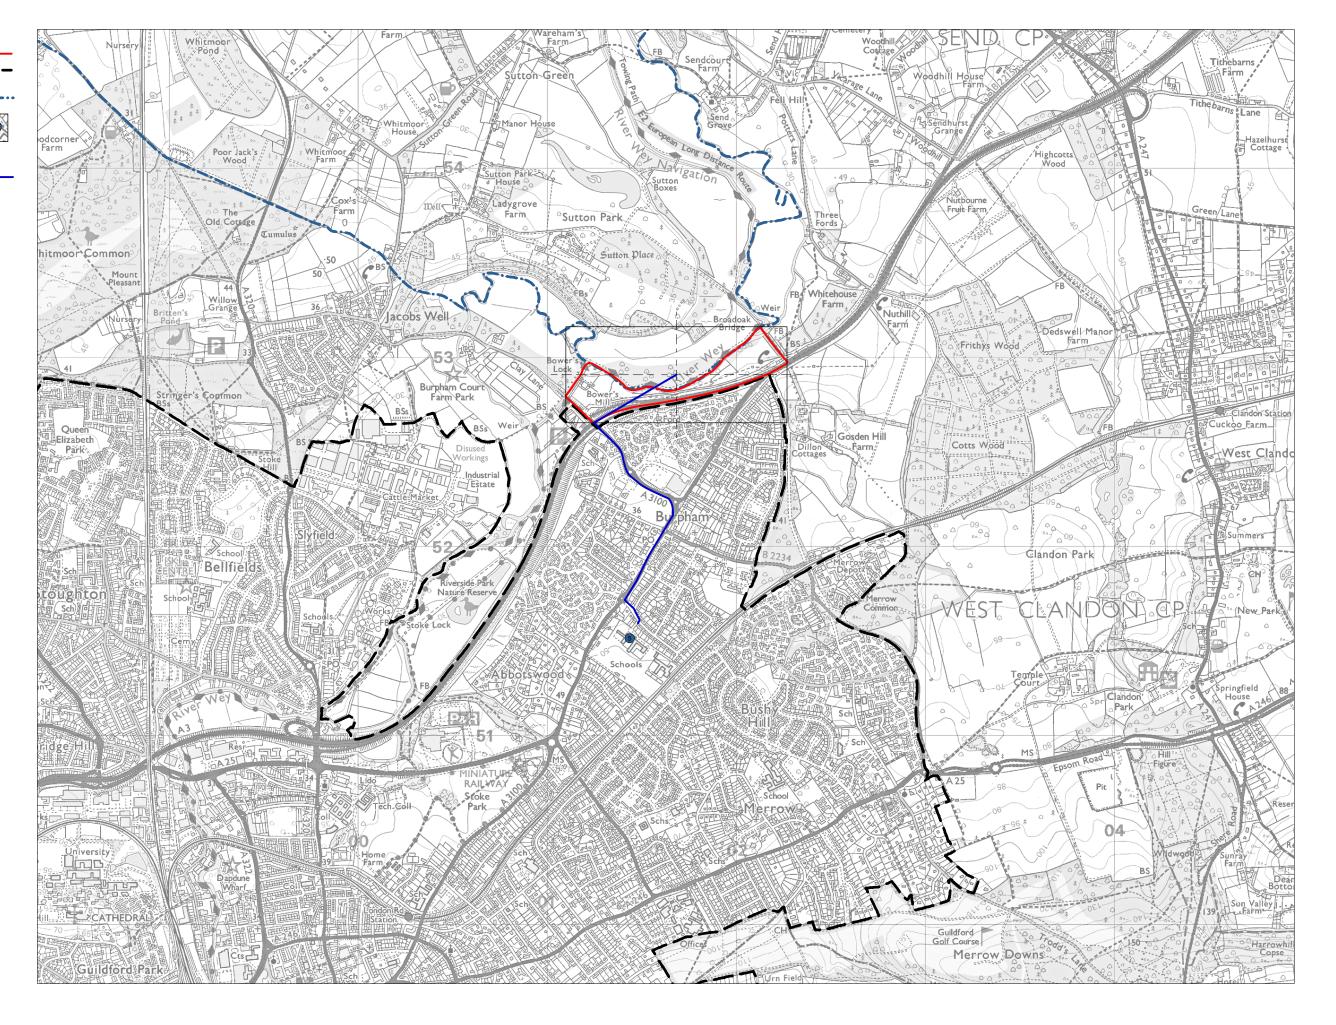

KEY
Parcel Boundary
Urban Edge
Guildford Borough
Boundary
Primary School
Walking Distance toPrimary School

Parcel Boundary Urban Edge

Guildford Borough Boundary

Walking Distance to-Healthcare Facility —

Land Parcel B6 Measured Walking Distances Routes Plan
Walking Distance to the nearest 'Healthcare Facility