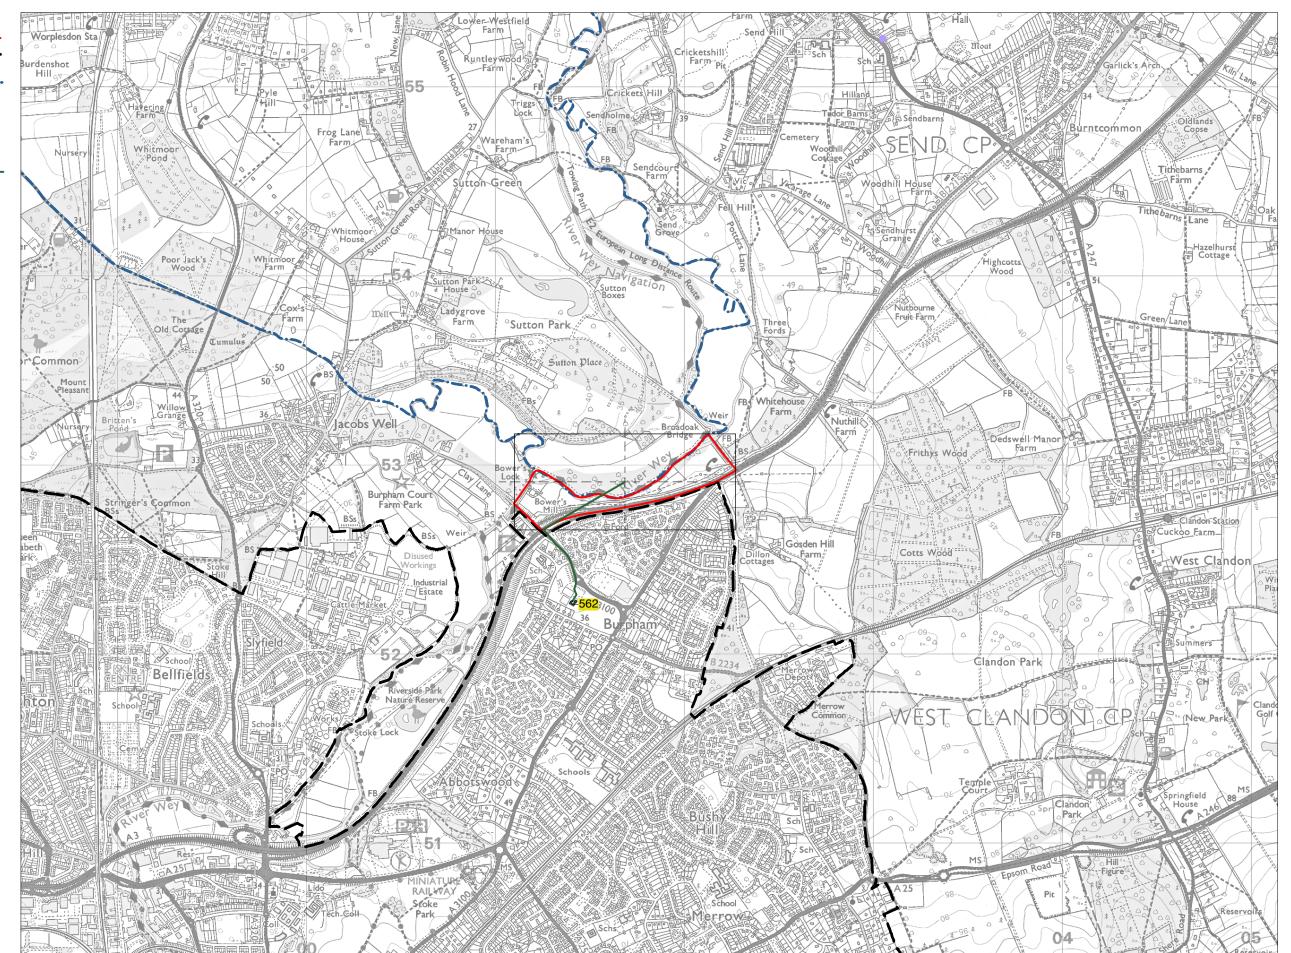

Guildford Borough Boundary Railway Station

Walking Distance to-

Railway Station

Parcel Boundary Urban Edge

Guildford Borough

Boundary Key Employment Site

Walking Distance to-

Key Employment Site

Land Parcel B6 -**Measured Walking Distances Routes Plan** Walking Distance to the nearest Key Employment Site

Parcel Boundary Urban Edge

Guildford Borough Boundary Accessible Natural and Semi-Natural Green Space