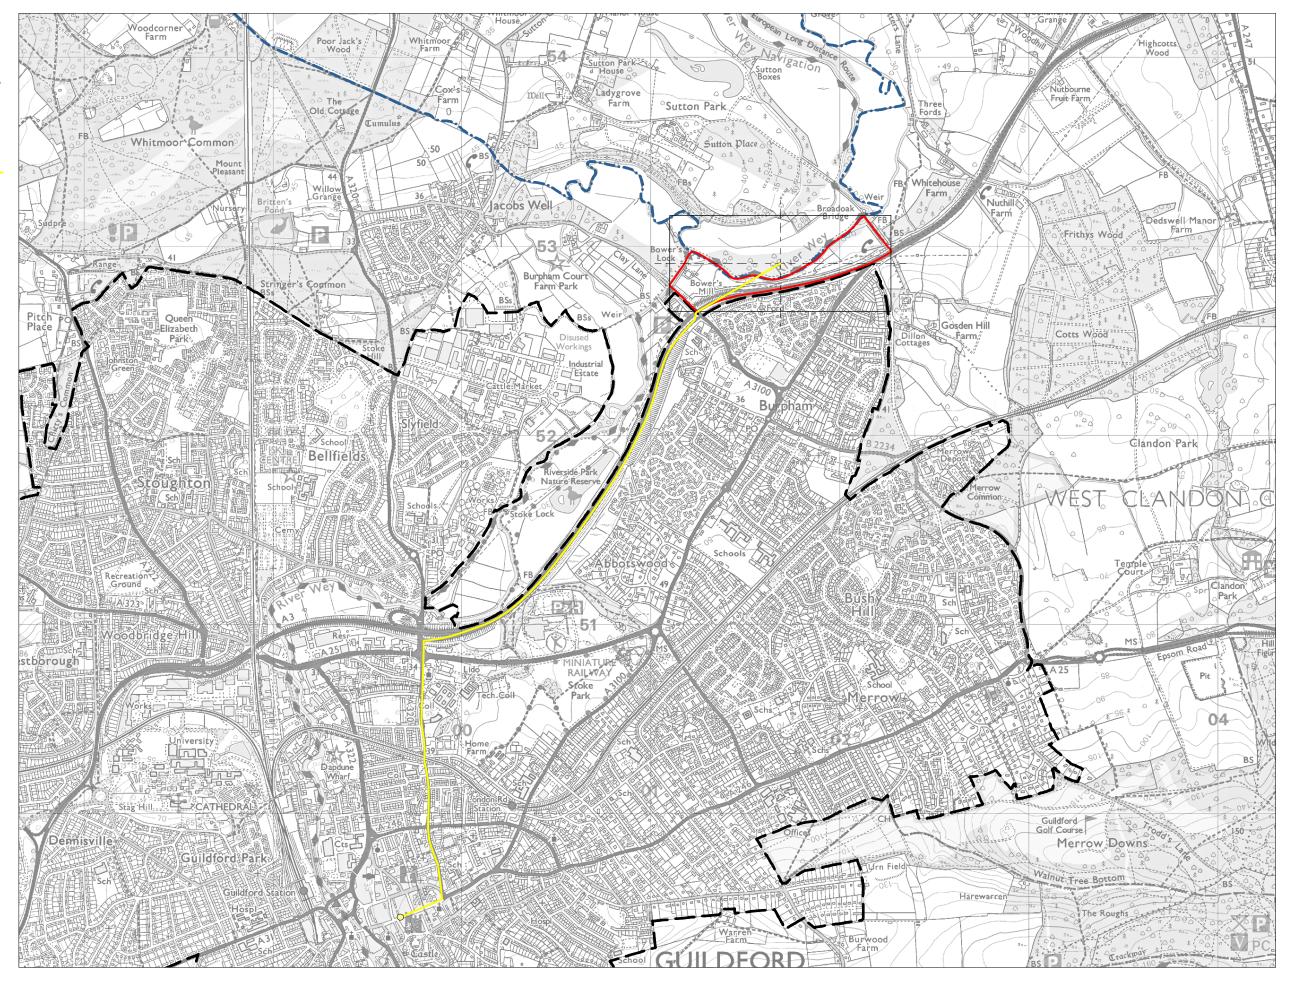

Parcel Boundary Urban Edge

Guildford Borough Boundary

Secondary School

Walking Distance to-Secondary School

Land Parcel B6 Measured Walking Distances Routes Plan
Walking Distance to the nearest Secondary School