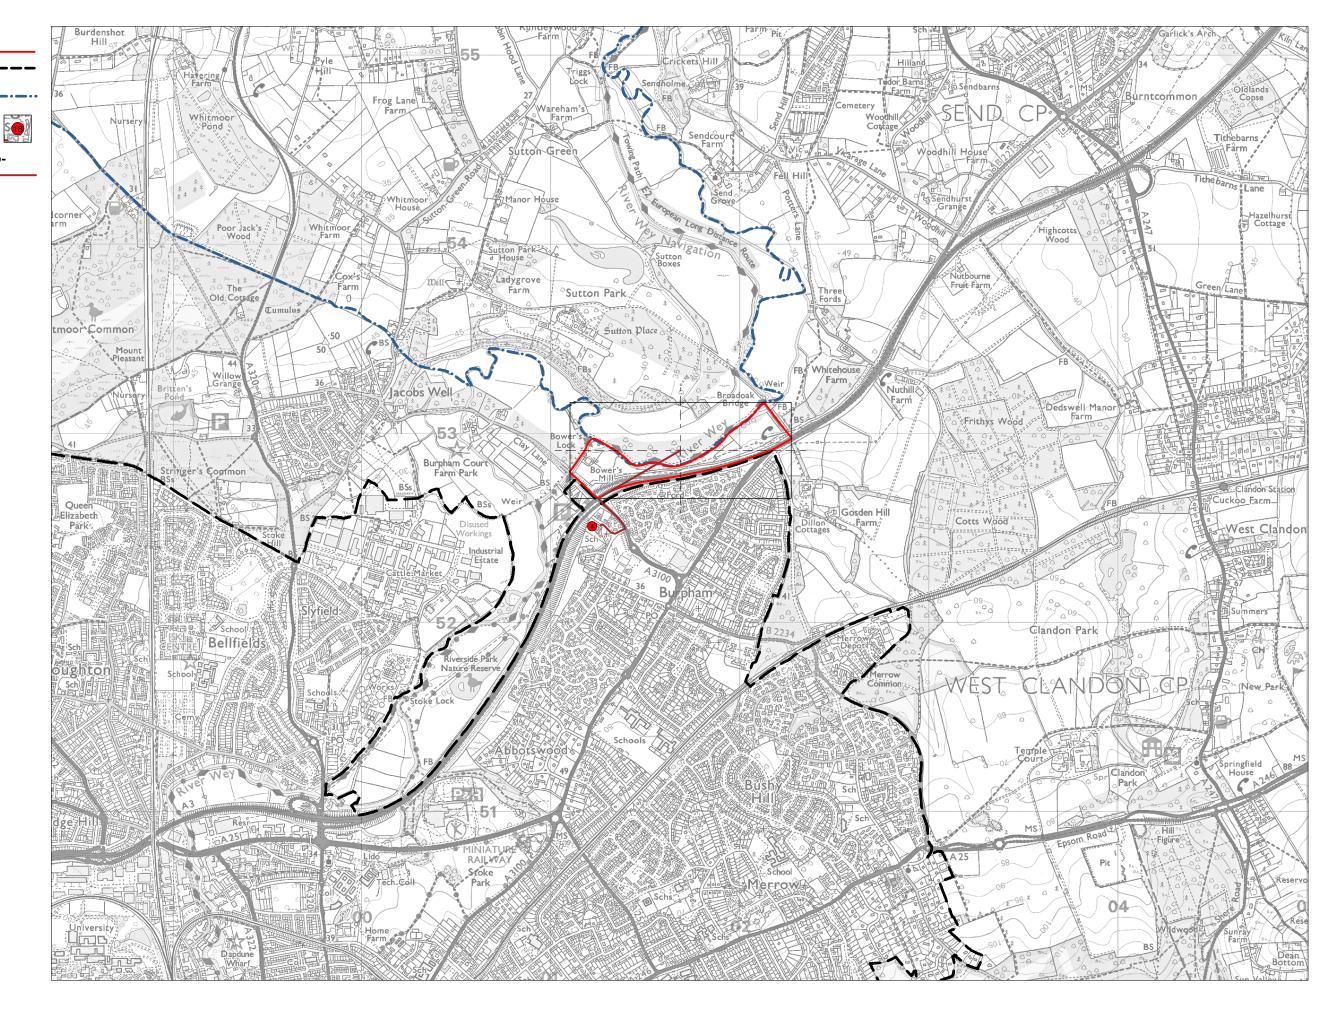

Parcel Boundary Urban Edge

Guildford Borough Boundary

**Walking Distance to-**

'A' Road

Land Parcel B6 - Measured Walking Distances Routes Plan Walking Distance to the nearest 'A' Road

Parcel Boundary Urban Edge