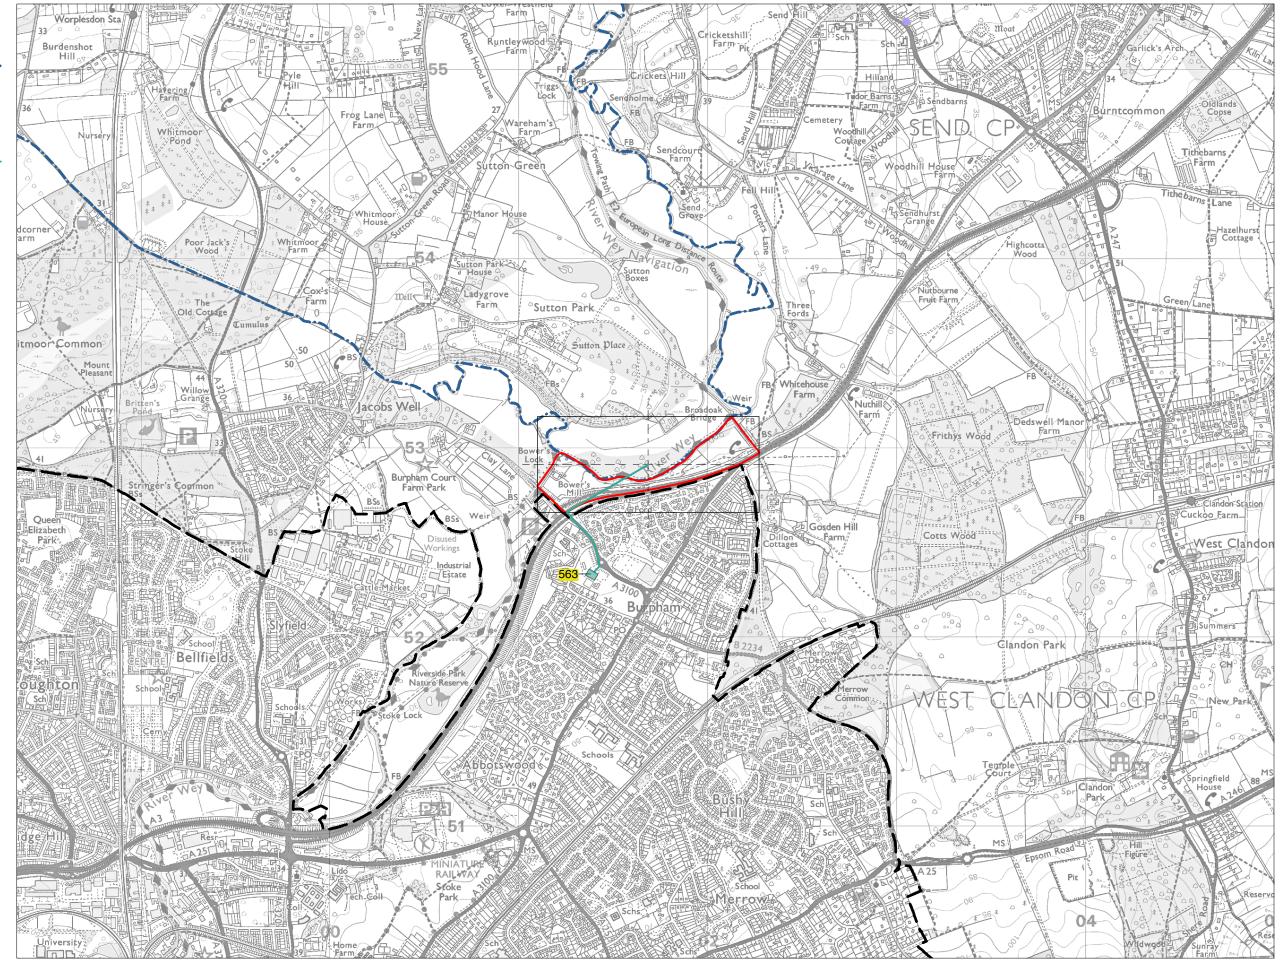

Parcel Boundary Urban Edge

Guildford Borough Boundary

**Walking Distance to-**

'A' Road

Land Parcel B6 - Measured Walking Distances Routes Plan Walking Distance to the nearest 'A' Road

Parcel Boundary Urban Edge

Guildford Borough Boundary Railway Station

Walking Distance to-

Railway Station

Parcel Boundary Urban Edge

Guildford Borough

Boundary Key Employment Site

Walking Distance to-

Key Employment Site