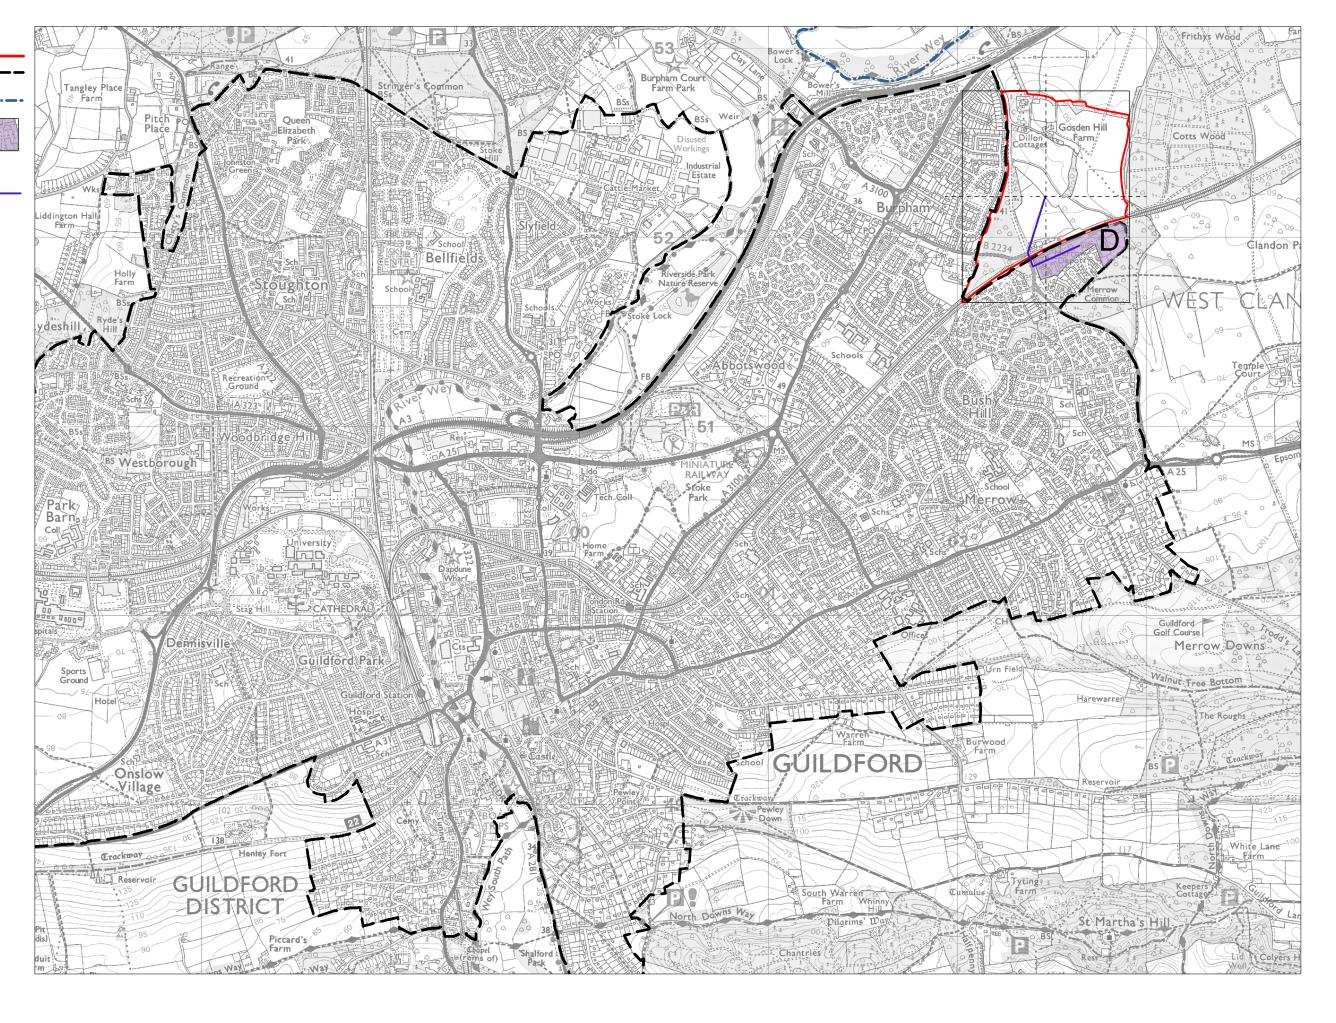

Parcel Boundary Urban Edge Guildford Borough Boundary Town Centre/

District Centre

Walking Distance to-Town Centre/ District Centre

Land Parcel C1 Measured Walking Distances Routes Plan
Walking Distances to the nearest Town Centre/District Centre