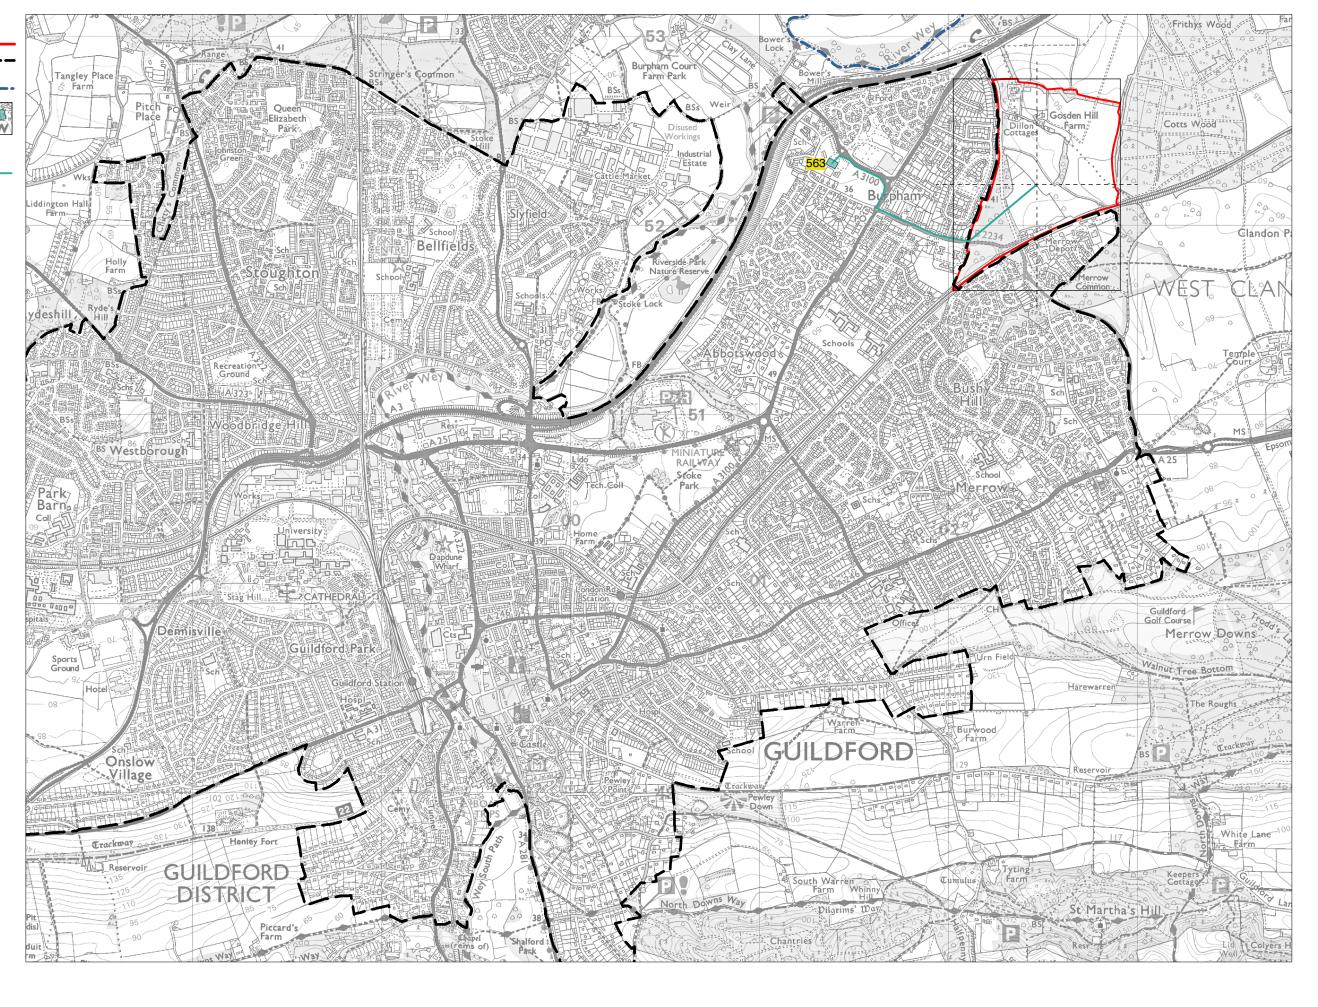

Guildford Borough Boundary

Walking Distance to-'A' Road

Land Parcel C1 - Measured Walking Distances Routes Plan Walking Distances to the nearest 'A' Road

Parcel Boundary Urban Edge Guildford Borough Boundary