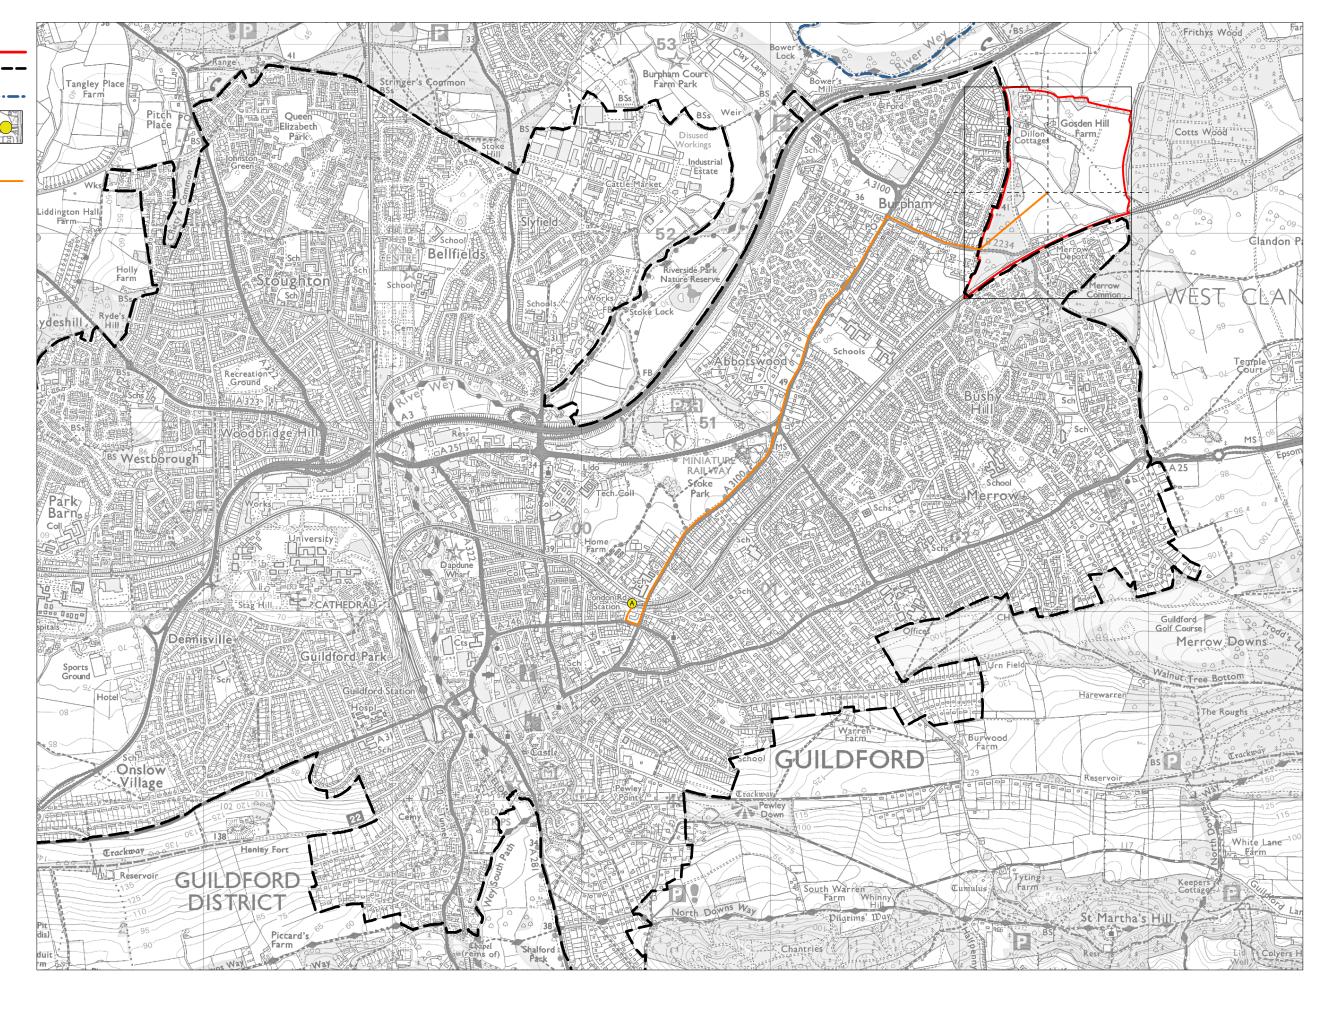

Parcel Boundary Urban Edge Guildford Borough Boundary Town Centre/

District Centre

Walking Distance to-Town Centre/ District Centre

Land Parcel C1 Measured Walking Distances Routes Plan
Walking Distances to the nearest Town Centre/District Centre