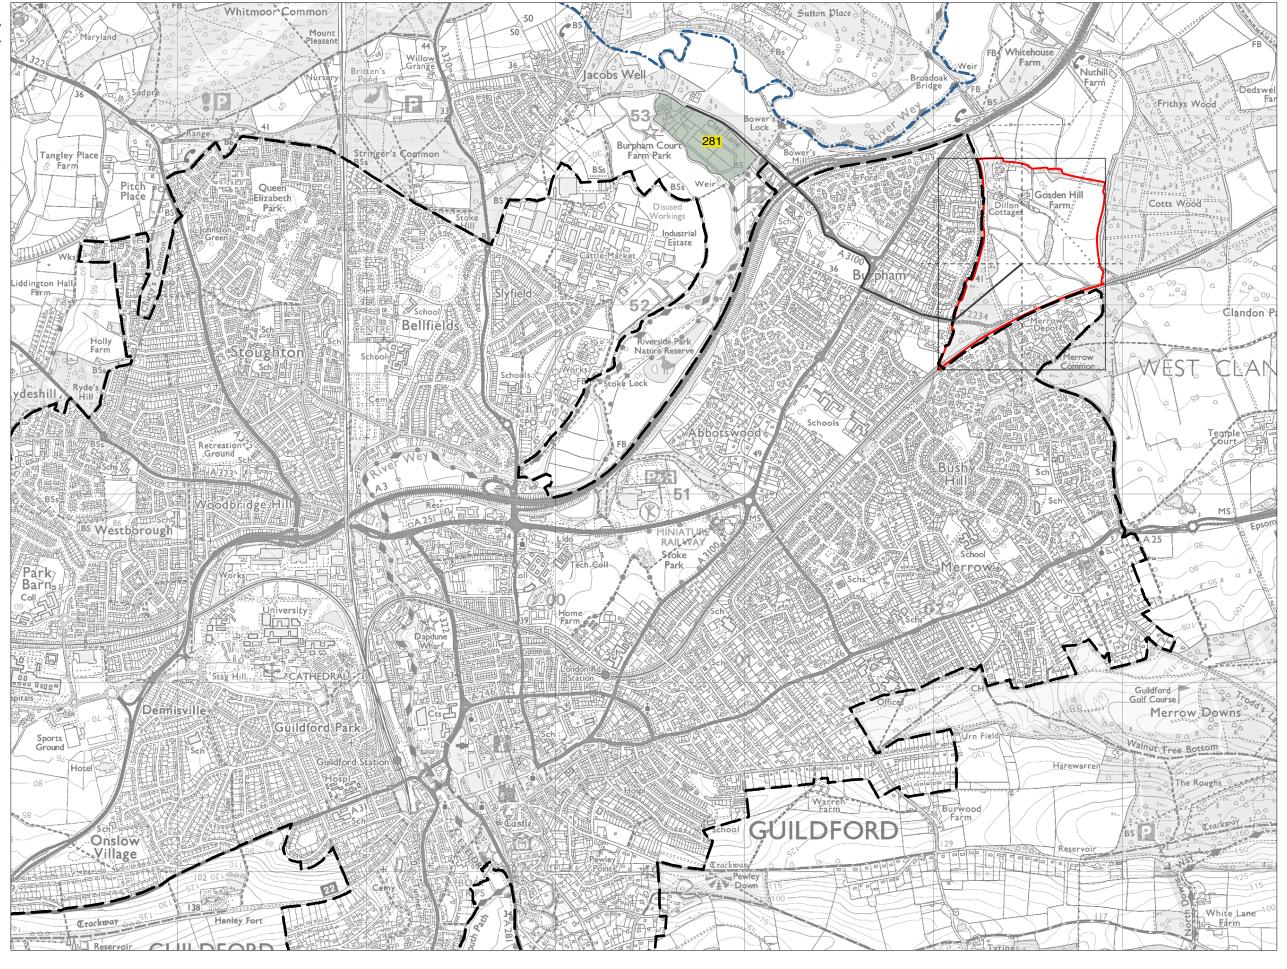

Parcel Boundary Urban Edge Guildford Borough Boundary Town Centre/

District Centre

Walking Distance to-Town Centre/ District Centre

Land Parcel C1 Measured Walking Distances Routes Plan
Walking Distances to the nearest Town Centre/District Centre