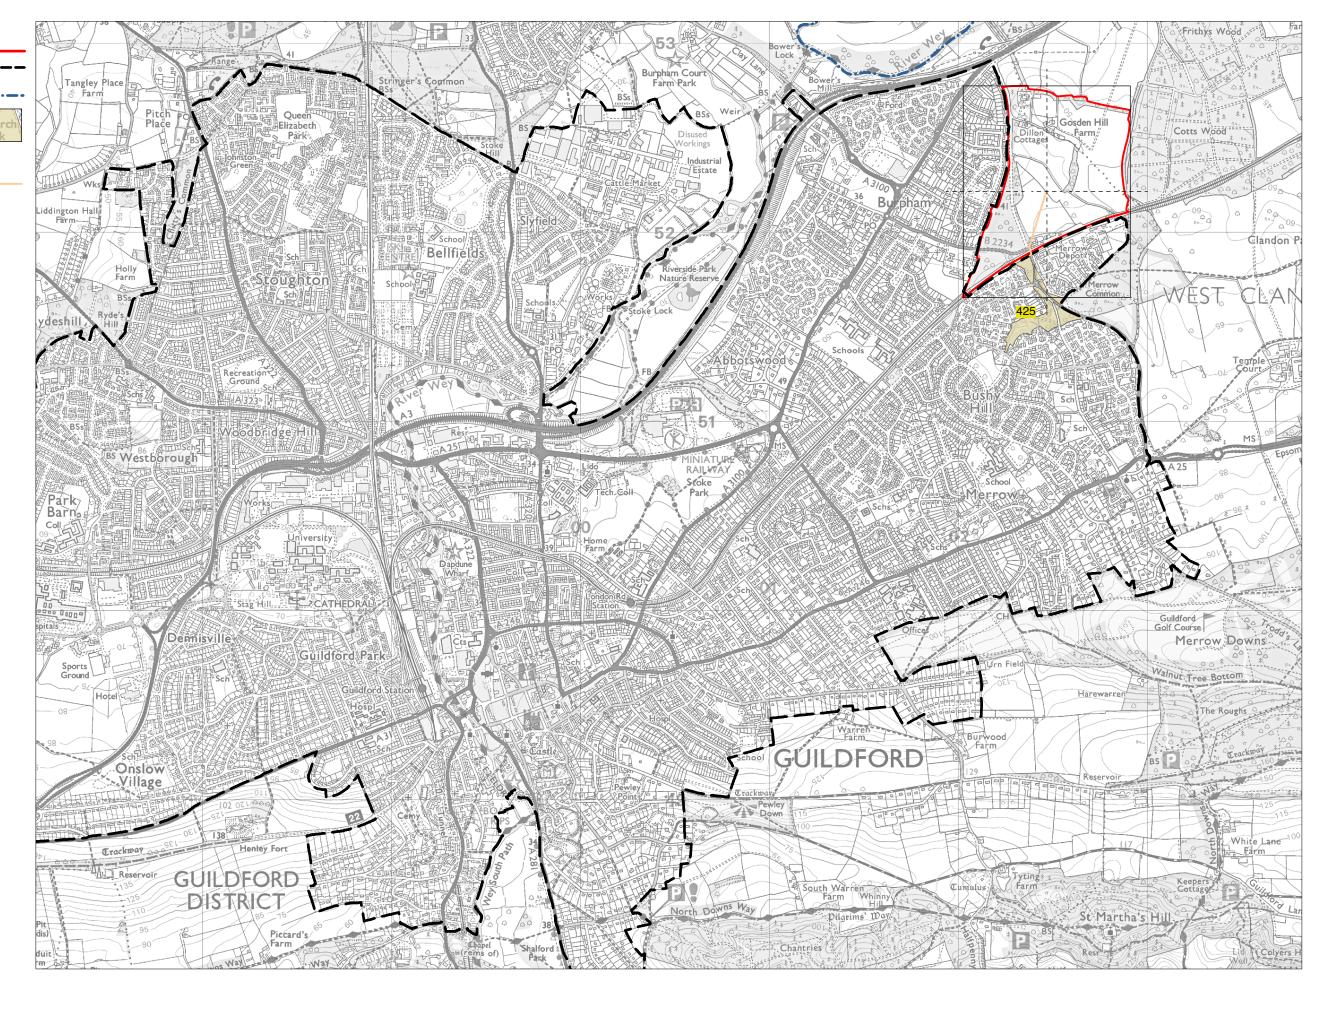

Boundary Accessible Natural & Semi - Natural Greenspace

**Walking Distance to-**

Accessible Natural & Semi - Natural Greenspace

Parcel Boundary Urban Edge Guildford Borough

Boundary
Amenity Open
Space

Walking Distance to-Amenity Open \_\_\_ Space