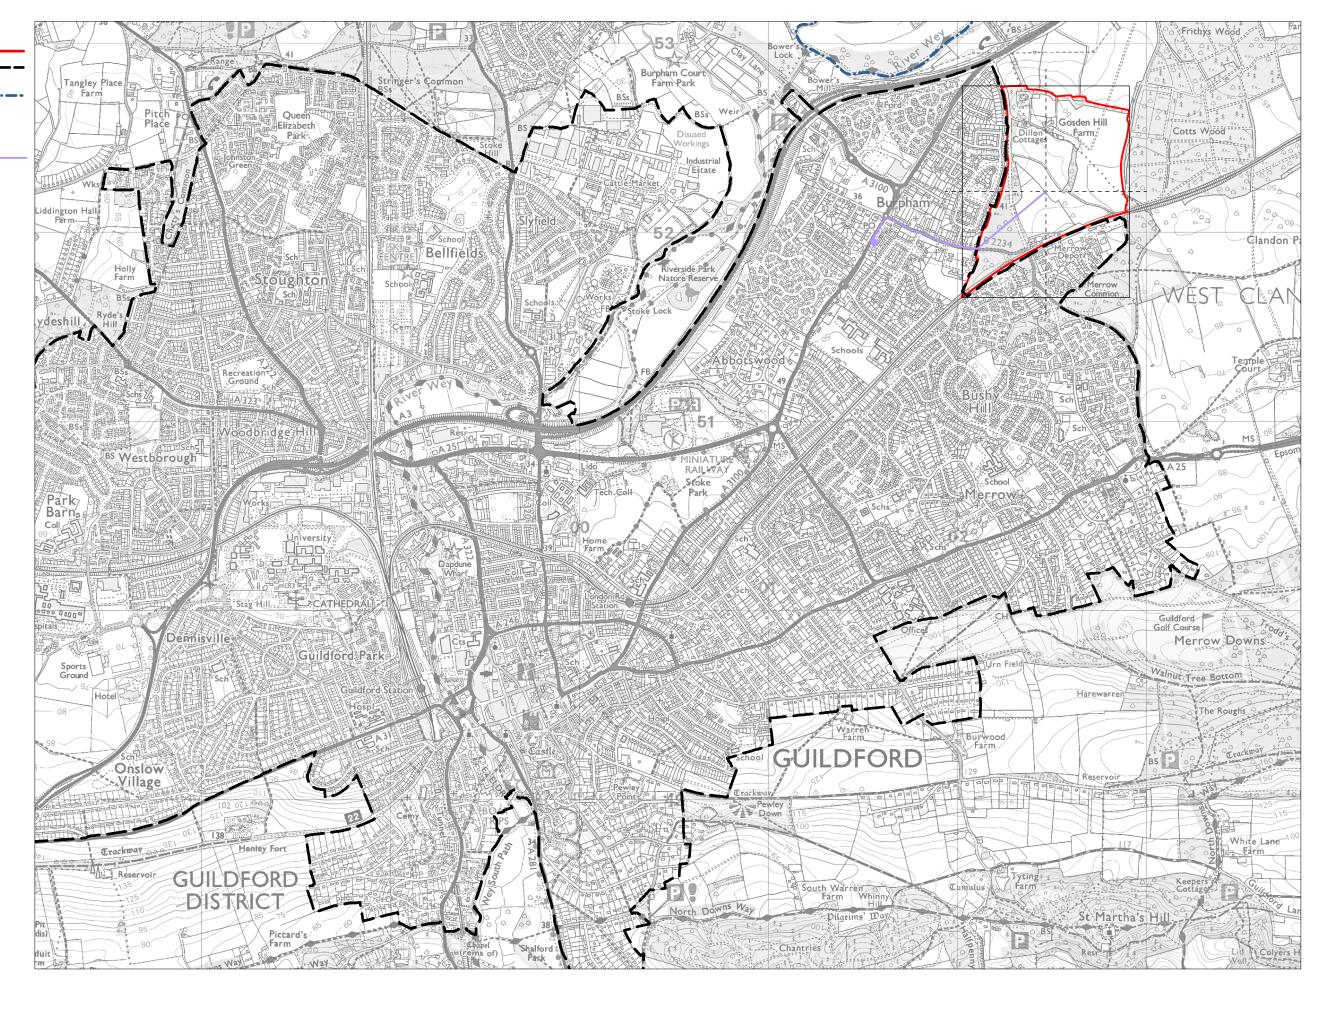

Guildford Borough Boundary

Walking Distance to-'A' Road

Land Parcel C1 - Measured Walking Distances Routes Plan Walking Distances to the nearest 'A' Road

Parcel Boundary Urban Edge Guildford Borough Boundary

Boundary Bailway Station

Railway Station

Walking Distance to-Railway Station

Land Parcel C1 Measured Walking Distances Routes Plan
Walking Distances to the nearest Railway Station

Parcel Boundary Urban Edge