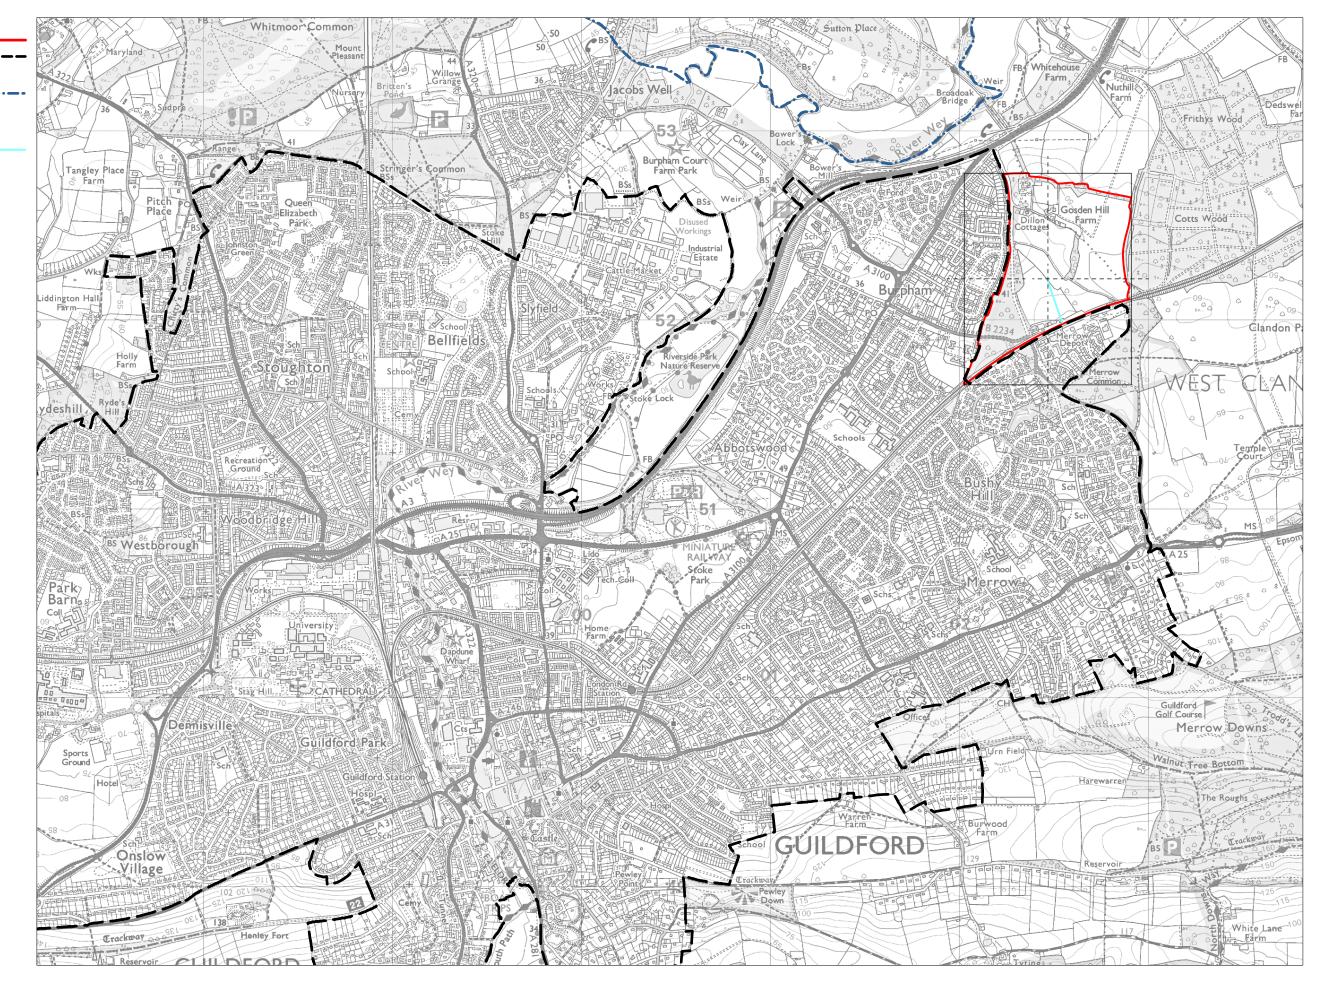

Guildford Borough Boundary

Walking Distance to-'A' Road

Land Parcel C1 - Measured Walking Distances Routes Plan Walking Distances to the nearest 'A' Road

Parcel Boundary Urban Edge Guildford Borough Boundary