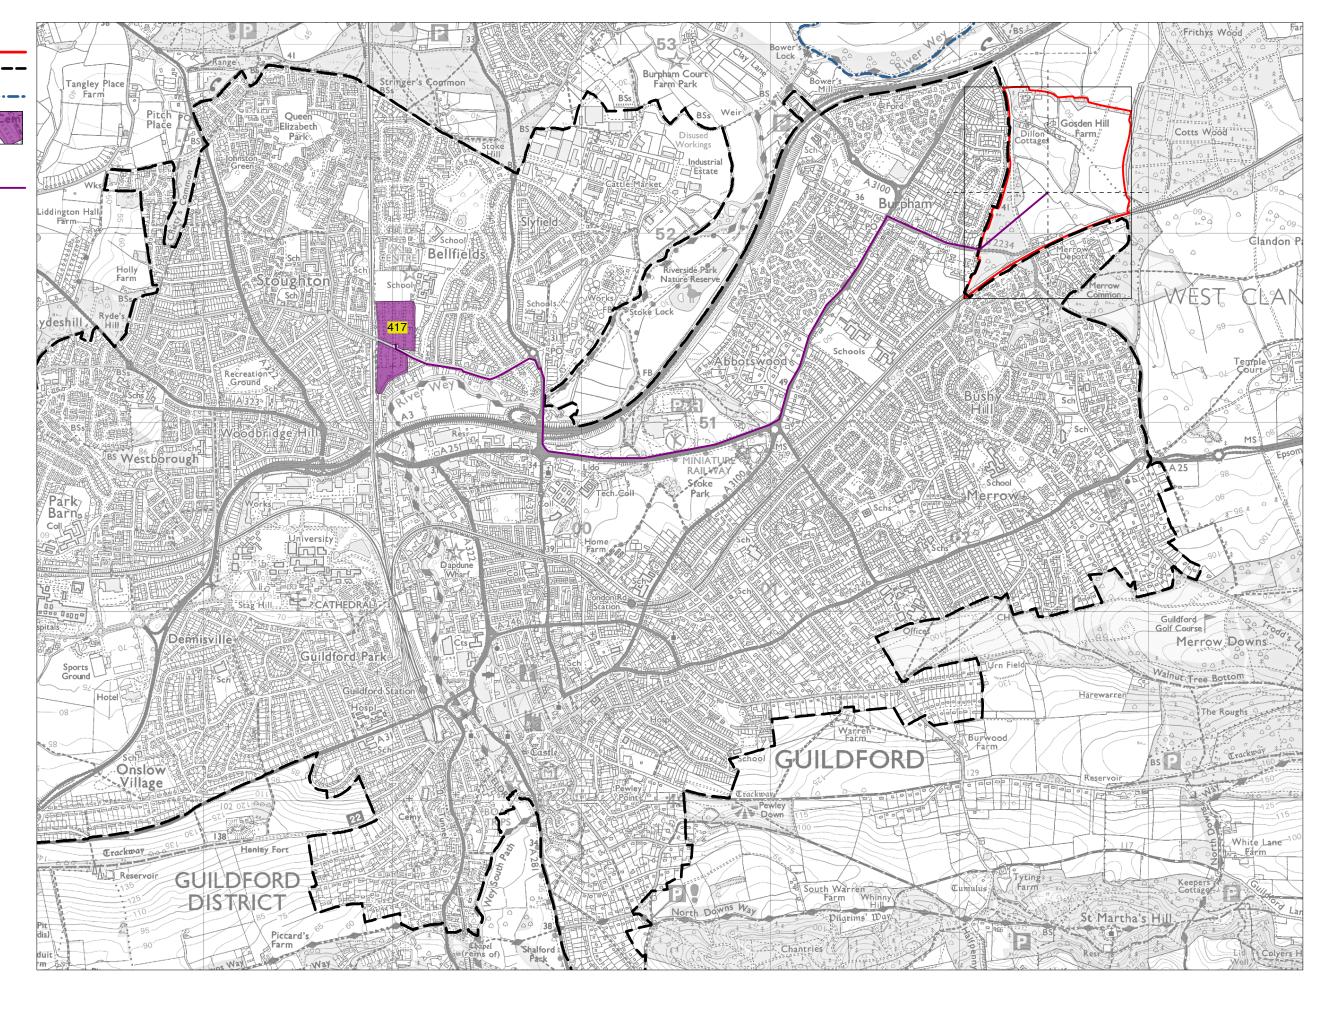

Parcel Boundary Urban Edge Guildford Borough Boundary Town Centre/

District Centre

Walking Distance to-Town Centre/ District Centre

Land Parcel C1 Measured Walking Distances Routes Plan
Walking Distances to the nearest Town Centre/District Centre

Parcel Boundary Urban Edge Guildford Borough Boundary

Secondary School

Walking Distance to-Secondary School

Land Parcel C1 Measured Walking Distances Routes Plan
Walking Distances to the nearest Secondary School

Urban Edge

**Primary School** 

Primary School

**Walking Distance to-**

Parcel Boundary Guildford Borough Boundary

Land Parcel C1 -**Measured Walking Distances Routes Plan** Walking Distances to the nearest Primary School

Parcel Boundary Urban Edge

Guildford Borough Boundary

Walking Distance to-Healthcare Facility

Land Parcel C1 Measured Walking Distances Routes Plan
Walking Distances to the nearest Healthcare Facility

Parcel Boundary Urban Edge

Guildford Borough Boundary

Walking Distance to-'A' Road

Land Parcel C1 - Measured Walking Distances Routes Plan Walking Distances to the nearest 'A' Road

Parcel Boundary Urban Edge Guildford Borough Boundary

Boundary Bailway Station

Railway Station

Walking Distance to-Railway Station

Land Parcel C1 Measured Walking Distances Routes Plan
Walking Distances to the nearest Railway Station

Parcel Boundary Urban Edge

Guildford Borough Boundary Key Employment

Site

Walking Distance to-Key Employment Site

Land Parcel C1 Measured Walking Distances Routes Plan
Walking Distances to the nearest Key Employment Site

Parcel Boundary Urban Edge Guildford Borough

Boundary Accessible Natural & Semi - Natural Greenspace

**Walking Distance to-**

Accessible Natural & Semi - Natural Greenspace

Parcel Boundary Urban Edge Guildford Borough

Boundary
Amenity Open
Space

Walking Distance to-Amenity Open \_\_\_ Space

Land Parcel C1 Measured Walking Distances Routes Plan
Walking Distances to the nearest Amenity Open Space

Parcel Boundary Urban Edge Guildford Borough Boundary

Boundary
Built Sports Facility

Walking Distance to-

**Built Sports Facility** 

Land Parcel C1 Measured Walking Distances Routes Plan
Walking Distances to the nearest Built Sports Facility

Parcel Boundary Urban Edge Guildford Borough Boundary Community Hall

Walking Distance to-Community Hall

Land Parcel C1 Measured Walking Distances Routes Plan
Walking Distances to the nearest Community Hall

Parcel Boundary Urban Edge Guildford Borough

Boundary Amenity Urban Cemetery

Walking Distance to-Amenity Urban Cemetery

Land Parcel C1 Measured Walking Distances Routes Plan
Walking Distances to the nearest Amenity Urban Cemetery

Parcel Boundary Urban Edge

Guildford Borough Boundary

**Cultural Facility** 

## Walking Distance to-

**Cultural Facility** 

Land Parcel C1 Measured Walking Distances Routes Plan
Walking Distances to the nearest Cultural Facility

Parcel Boundary Urban Edge

Guildford Borough Boundary

School Facility

Walking Distance to-

School Facility

Land Parcel C1 -Measured Walking Distances Routes Plan Walking Distances to the nearest School Facility

Parcel Boundary Guildford Urban Edge Guildford Borough Boundary

Walking Distance to-Guildford Urban — Edge

Land Parcel C1 Measured Walking Distances Routes Plan
Walking Distances to the nearest part of Guildford Urban Edge