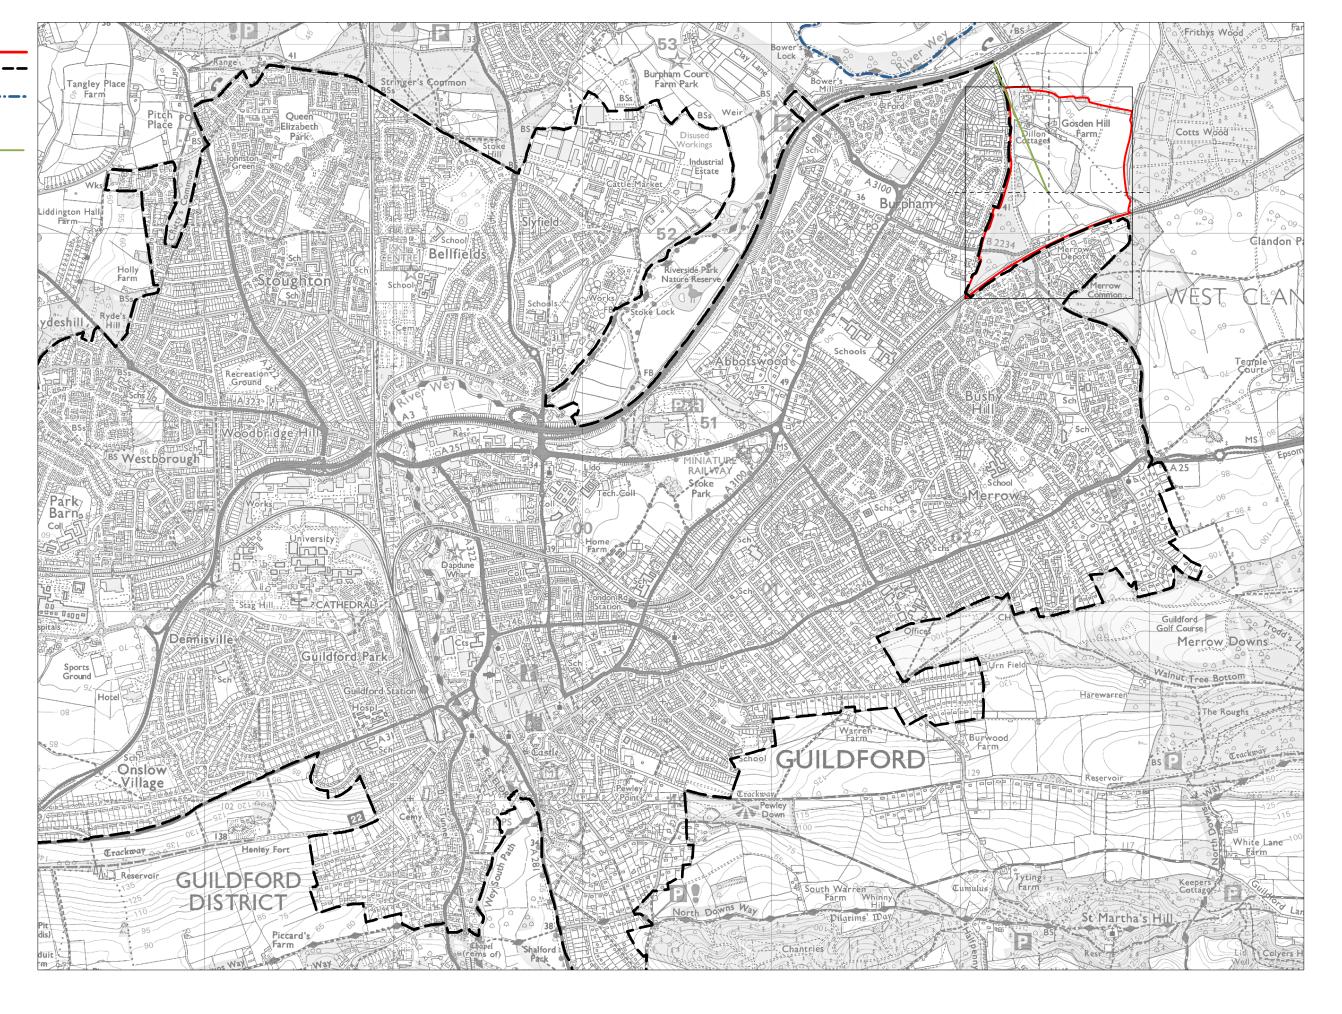

Walking Distance to-Guildford Urban — Edge

Land Parcel C1 Measured Walking Distances Routes Plan
Walking Distances to the nearest part of Guildford Urban Edge