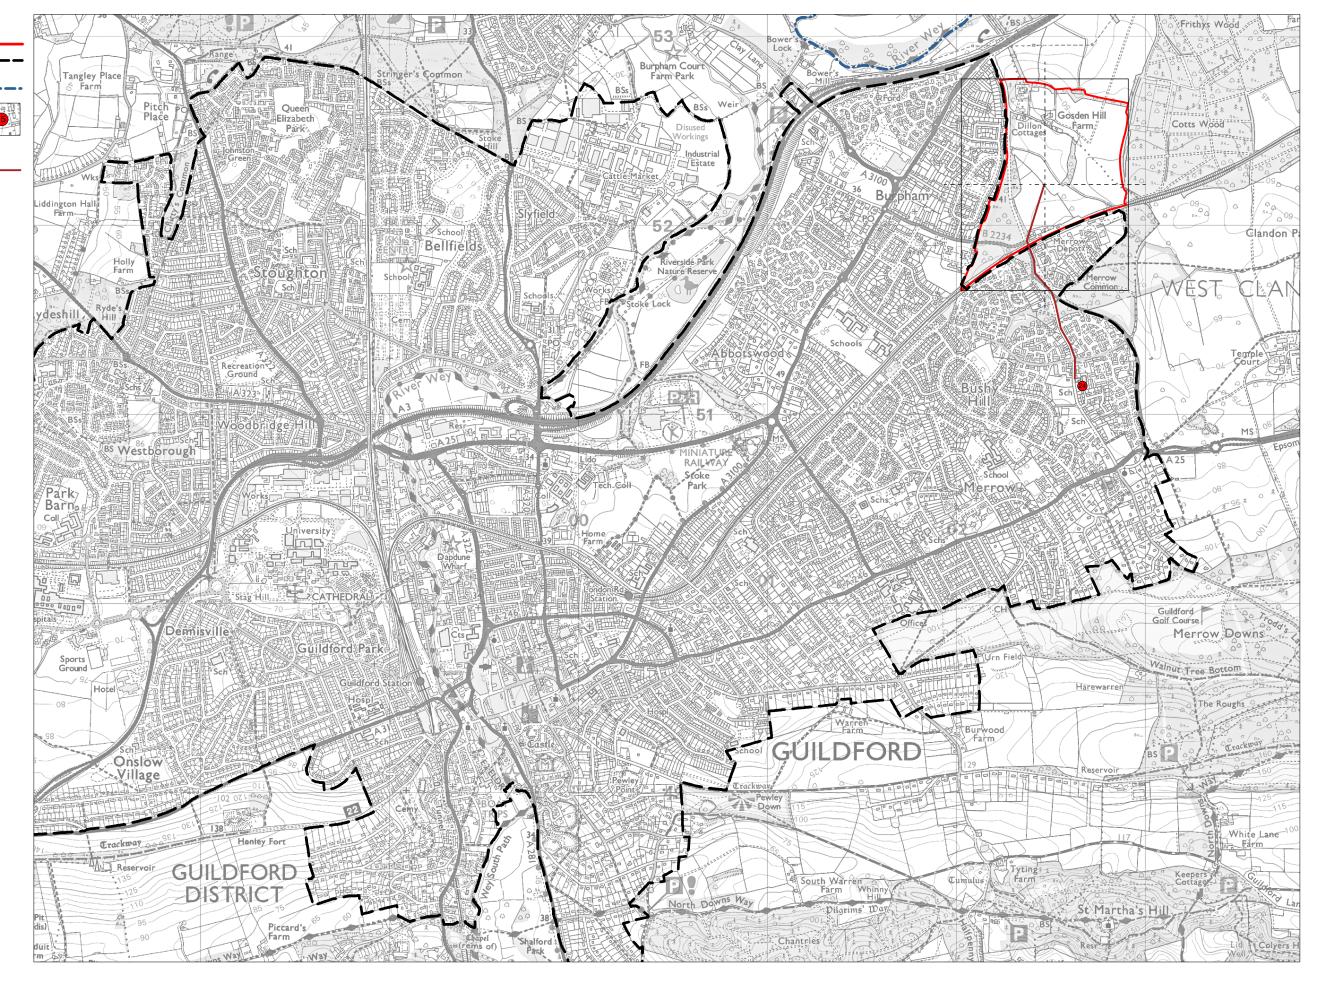

Parcel Boundary Urban Edge

Guildford Borough Boundary

Walking Distance to-Healthcare Facility

Land Parcel C1 Measured Walking Distances Routes Plan
Walking Distances to the nearest Healthcare Facility

Parcel Boundary Urban Edge

Guildford Borough Boundary

Walking Distance to-'A' Road

Land Parcel C1 - Measured Walking Distances Routes Plan Walking Distances to the nearest 'A' Road

Parcel Boundary Urban Edge Guildford Borough Boundary