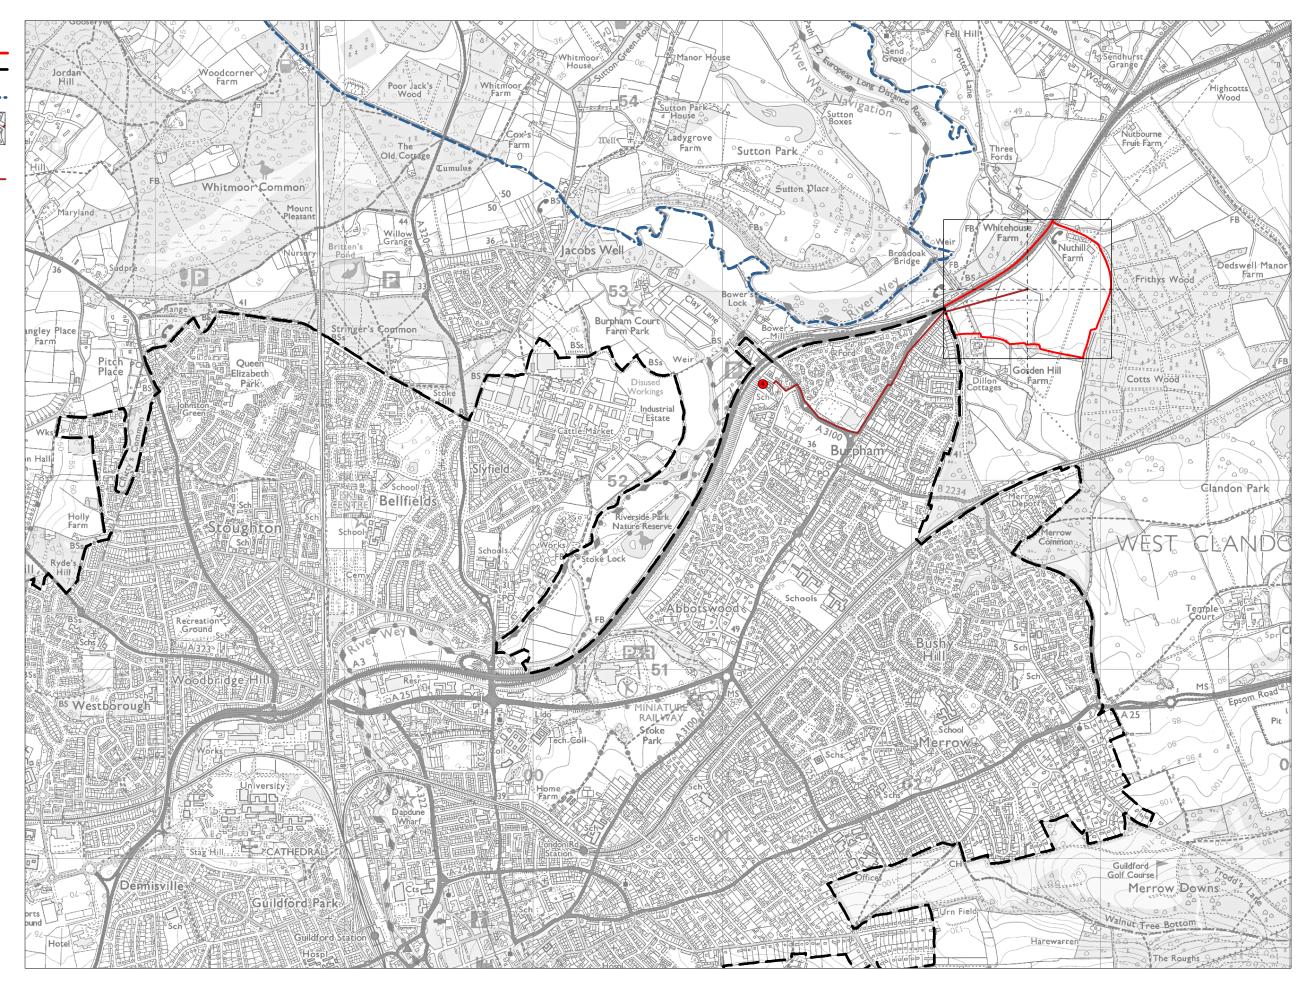

Parcel Boundary Urban Edge Guildford Borough Boundary

Guildford Borough Boundary Town Centre/ District Centre

Walking Distance to-Town Centre/ District Centre





Land Parcel C2 Measured Walking Distances Routes Plan
Walking Distances to the nearest Town Centre/District Centre

Parcel Boundary Urban Edge Guildford Borough Boundary



Walking Distance to-Secondary School





Land Parcel C2 Measured Walking Distances Routes Plan
Walking Distances to the nearest Secondary School

Parcel Boundary Urban Edge Guildford Borough Boundary

Boundary
Primary School

Walking Distance to-Primary School





Land Parcel C2 -Measured Walking Distances Routes Plan Walking Distances to the nearest Primary School

Parcel Boundary Urban Edge Guildford Borough Boundary

Walking Distance to-Healthcare Facility —





Land Parcel C2 Measured Walking Distances Routes Plan
Walking Distances to the nearest 'Healthcare Facility

# REY Parcel Boundary Urban Edge Guildford Borough Boundary Walking Distance to'A' Road





Land Parcel C2 - Measured Walking Distances Routes Plan Walking Distances to the nearest 'A' Road

Parcel Boundary Urban Edge Guildford Borough Boundary

Railway Station

# Walking Distance to-

Railway Station





Land Parcel C2 -**Measured Walking Distances Routes Plan** Walking Distances to the nearest Railway Station

Parcel Boundary Urban Edge

Guildford Borough Boundary

Key Emp