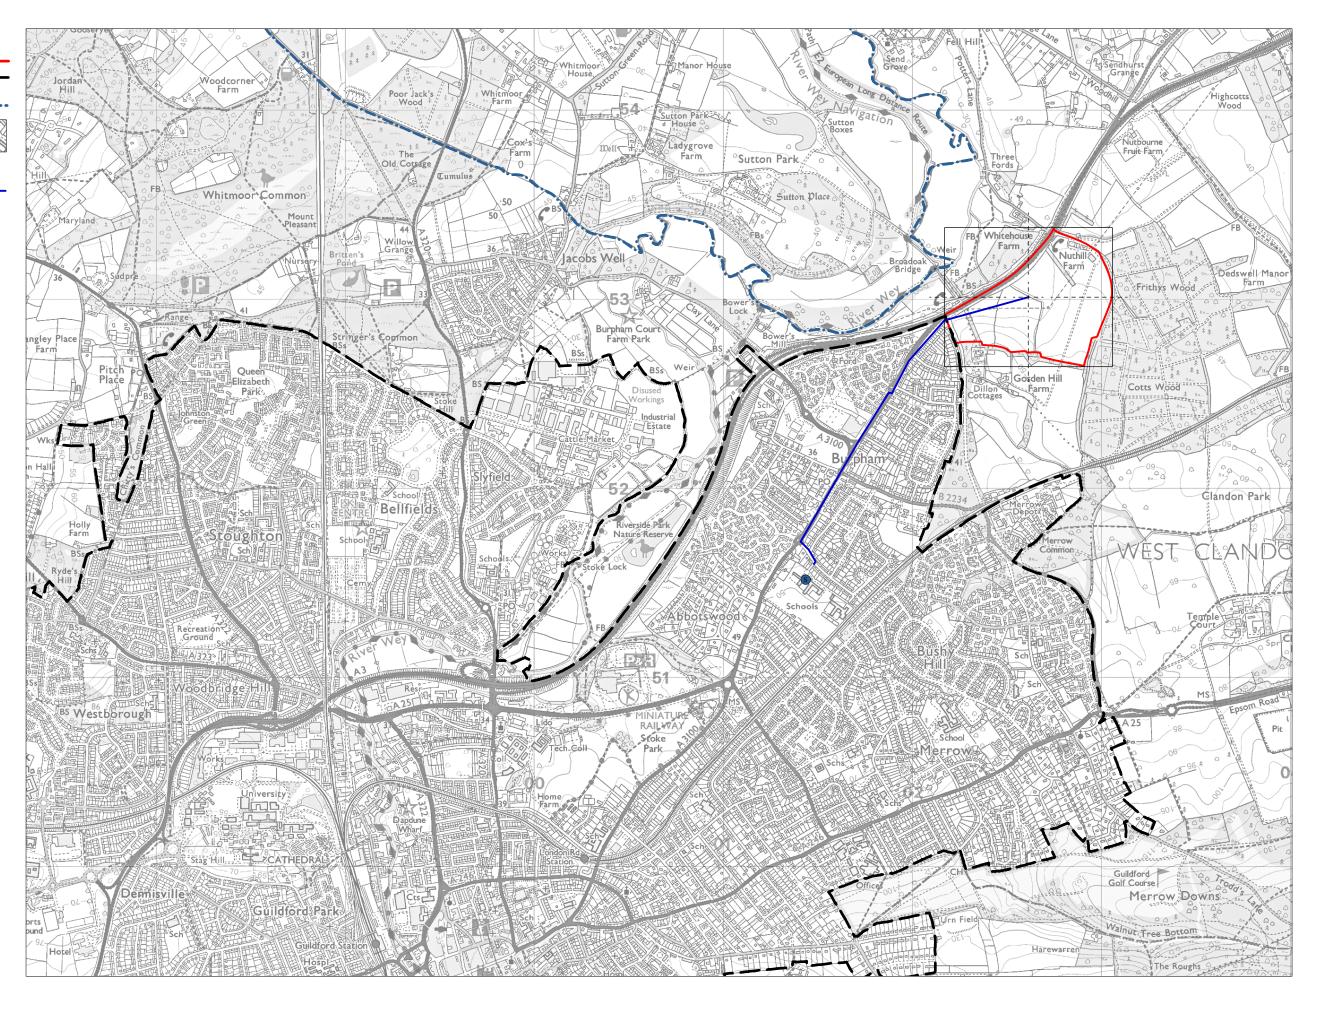

Boundary
Primary School

Walking Distance to-Primary School

Land Parcel C2 -Measured Walking Distances Routes Plan Walking Distances to the nearest Primary School

Parcel Boundary Urban Edge Guildford Borough Boundary