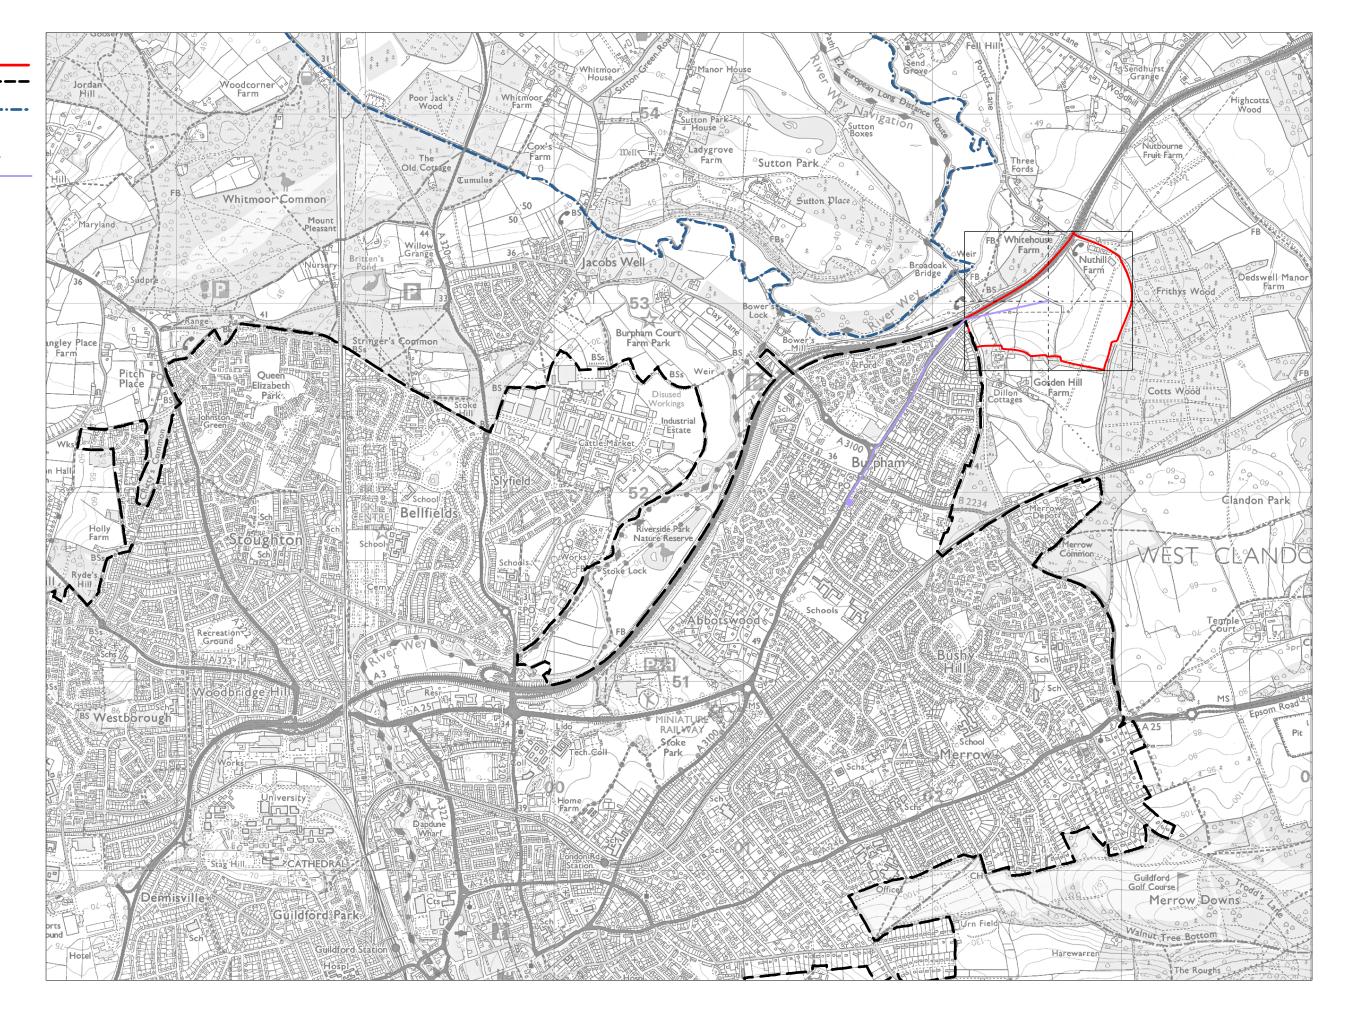

Parcel Boundary Urban Edge Guildford Borough Boundary

Guildford Borough Boundary Town Centre/ District Centre

Walking Distance to-Town Centre/ District Centre

Land Parcel C2 Measured Walking Distances Routes Plan
Walking Distances to the nearest Town Centre/District Centre