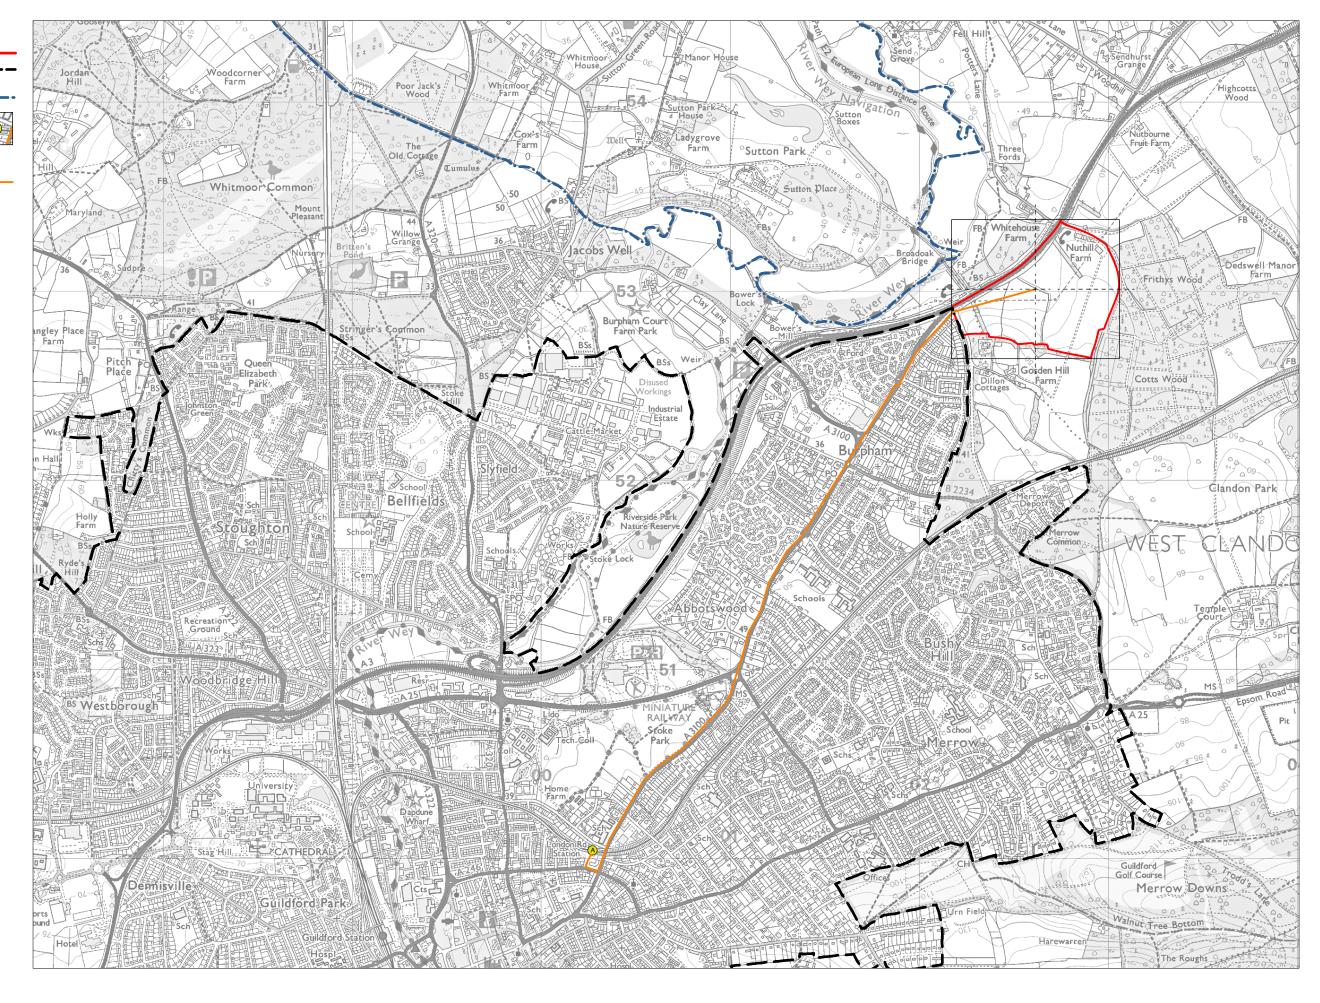

Railway Station

# Walking Distance to-

Railway Station

Land Parcel C2 -**Measured Walking Distances Routes Plan** Walking Distances to the nearest Railway Station

Parcel Boundary Urban Edge

Guildford Borough Boundary

Key Employment Site