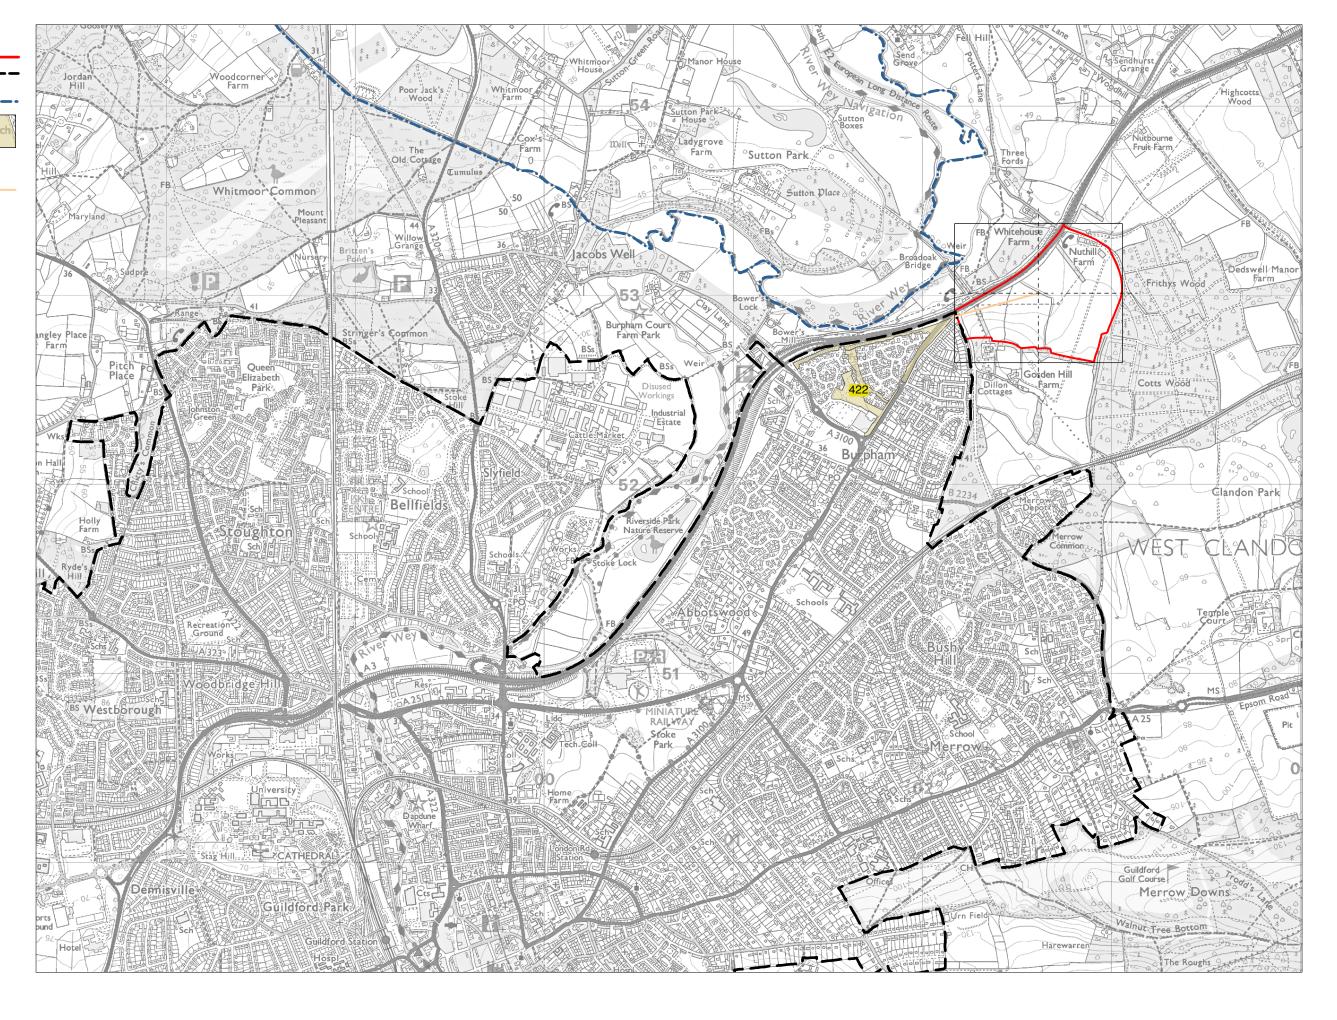

Walking Distance to-Key Employment Site

Land Parcel C2 Measured Walking Distances Routes Plan
Walking Distances to the nearest Key Employment Site

Parcel Boundary Urban Edge Guildford Borough Boundary

Boundary
Accessible Natural
& Semi - Natural
Greenspace