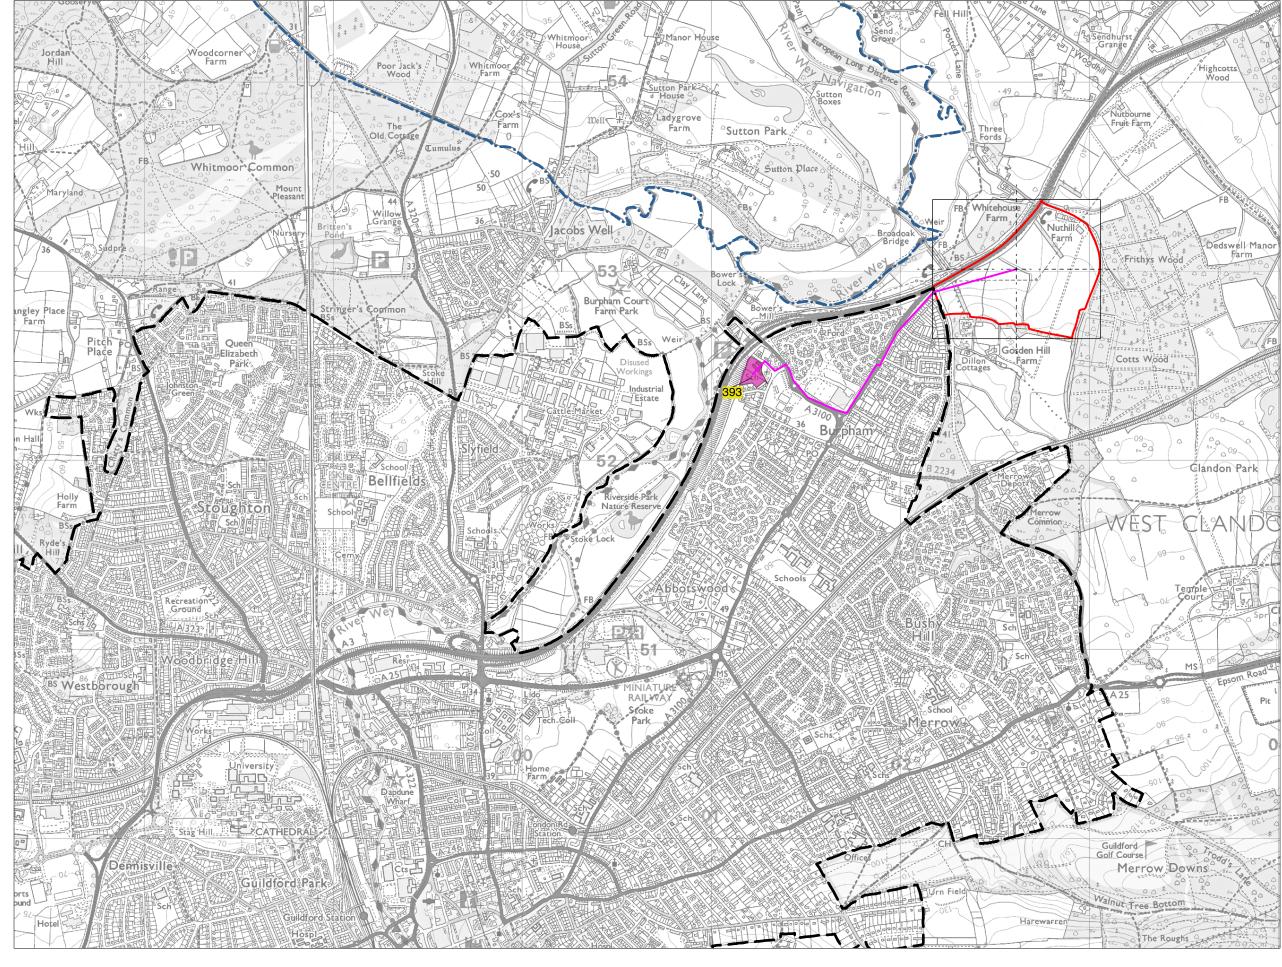

# REY Parcel Boundary Urban Edge Guildford Borough Boundary Walking Distance to'A' Road

Land Parcel C2 - Measured Walking Distances Routes Plan Walking Distances to the nearest 'A' Road

Parcel Boundary Urban Edge Guildford Borough Boundary