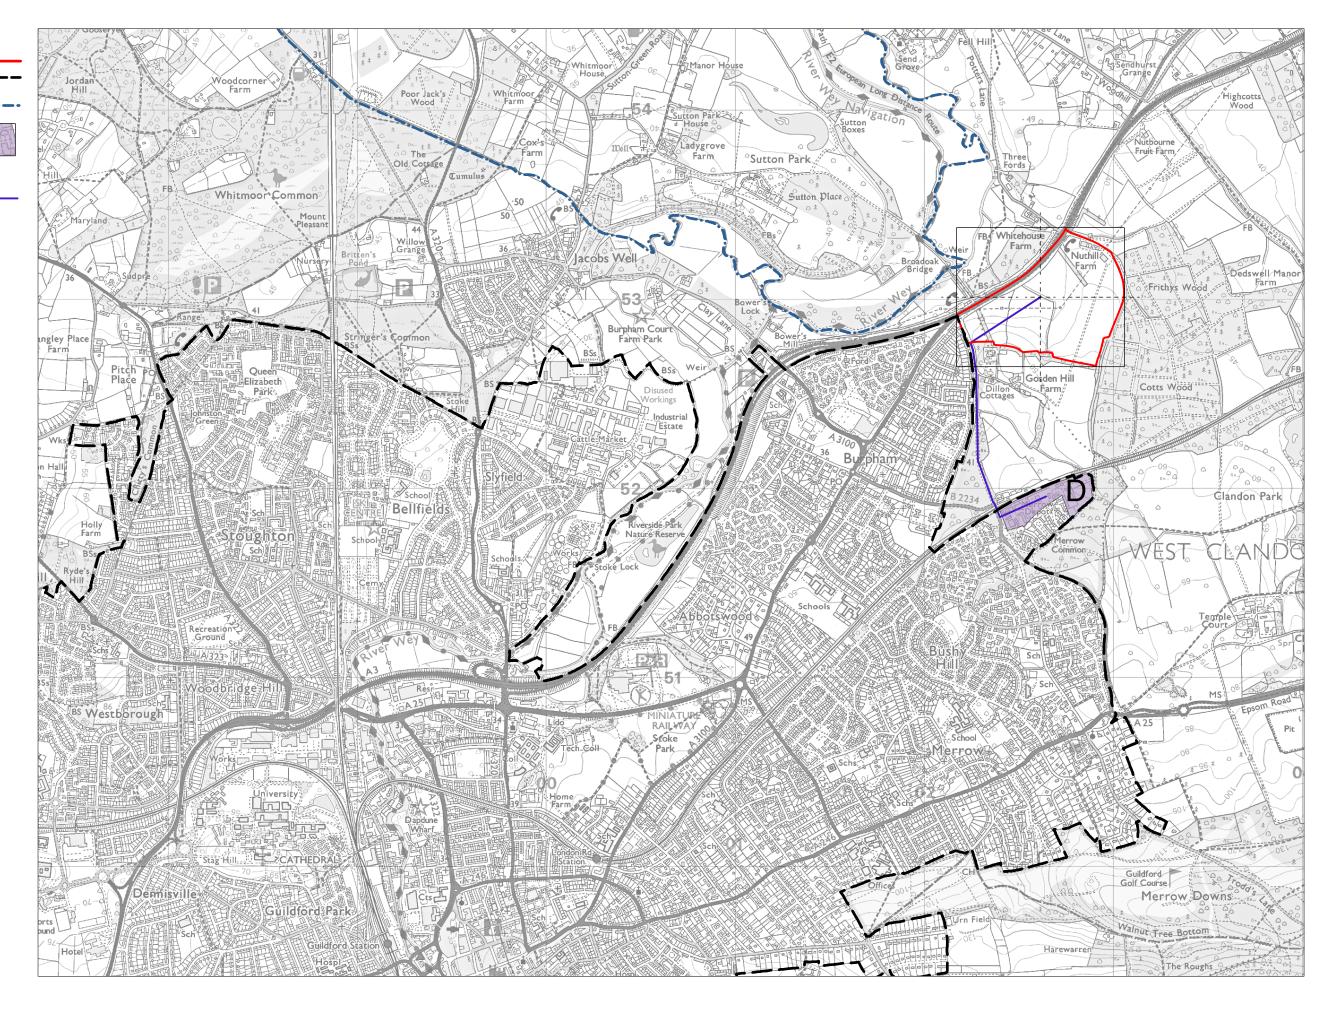

Walking Distance to-Key Employment Site

Land Parcel C2 Measured Walking Distances Routes Plan
Walking Distances to the nearest Key Employment Site

Parcel Boundary Urban Edge Guildford Borough Boundary

Boundary
Accessible Natural
& Semi - Natural
Greenspace