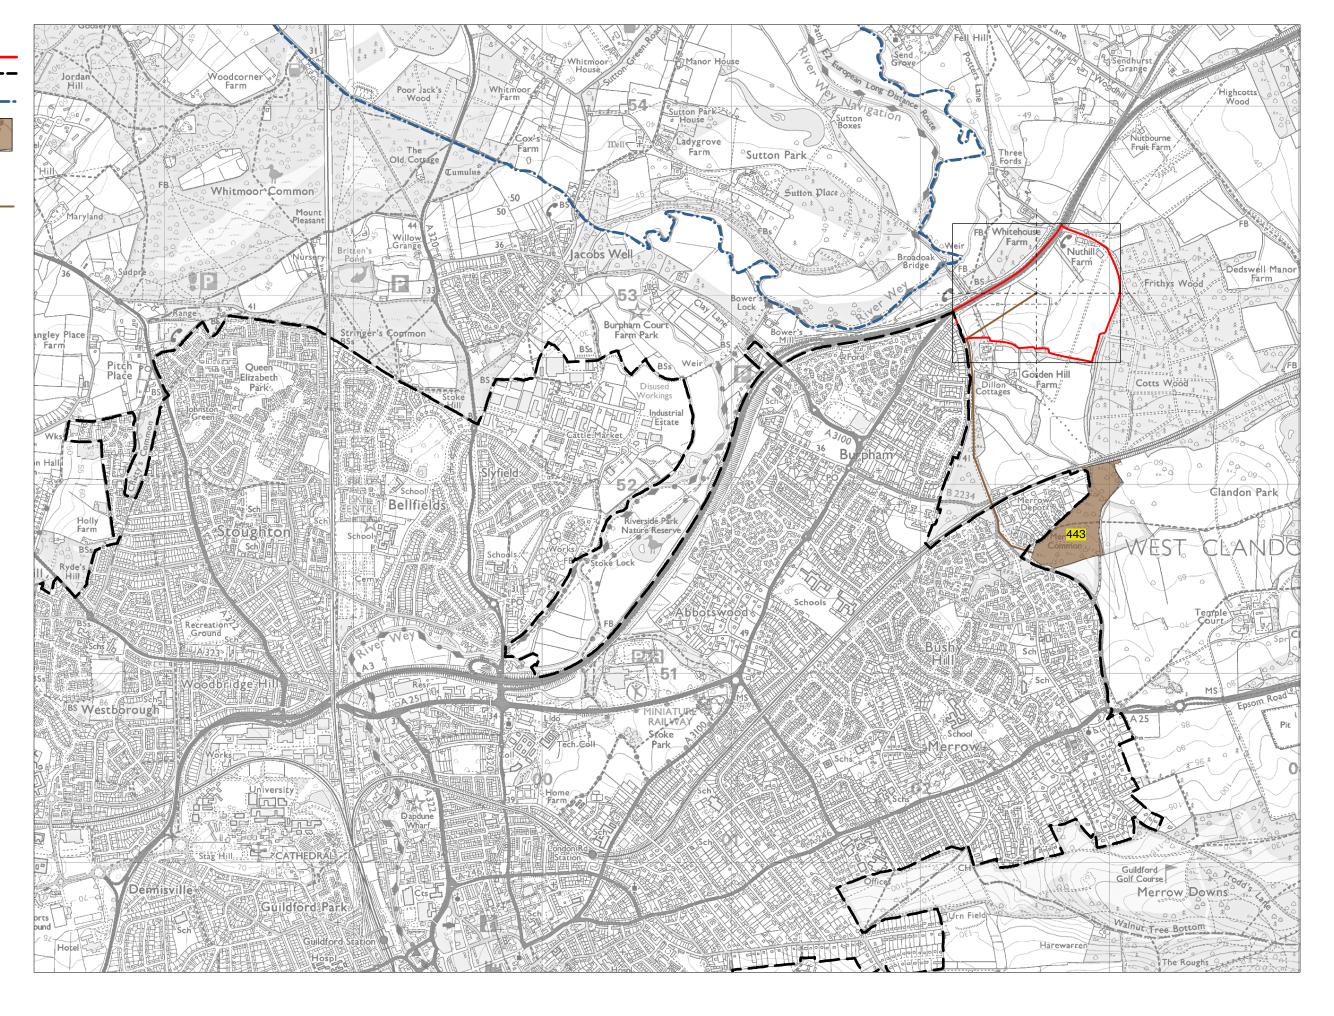

Parcel Boundary Urban Edge Guildford Borough Boundary

Guildford Borough Boundary Town Centre/ District Centre

Walking Distance to-Town Centre/ District Centre

Land Parcel C2 Measured Walking Distances Routes Plan
Walking Distances to the nearest Town Centre/District Centre