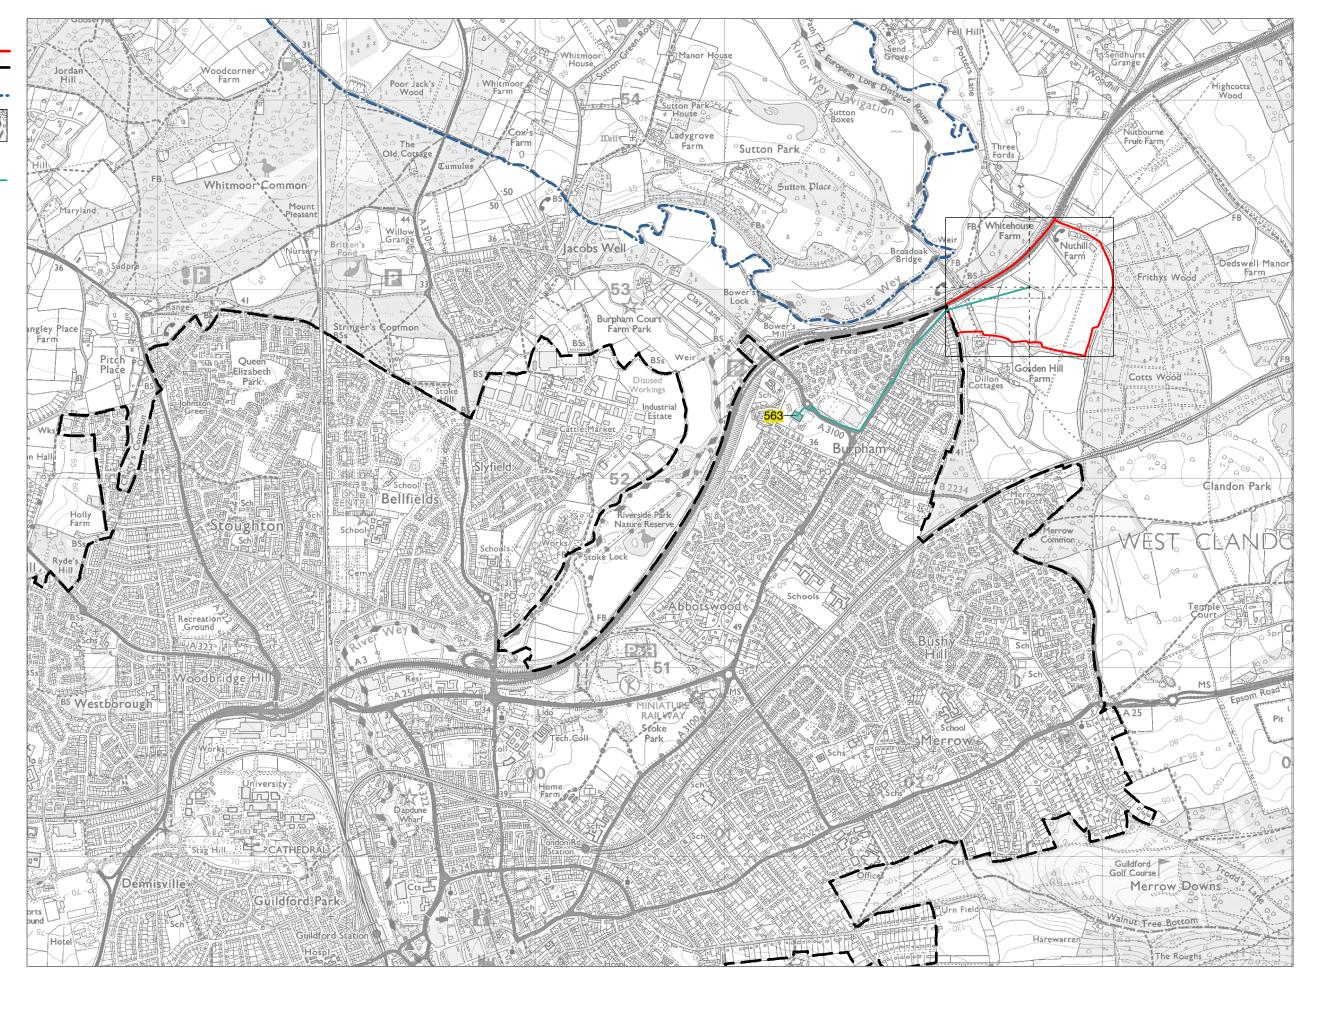

# Walking Distance to-

Railway Station

Land Parcel C2 -**Measured Walking Distances Routes Plan** Walking Distances to the nearest Railway Station

Parcel Boundary Urban Edge

Guildford Borough Boundary

Key Employment Site