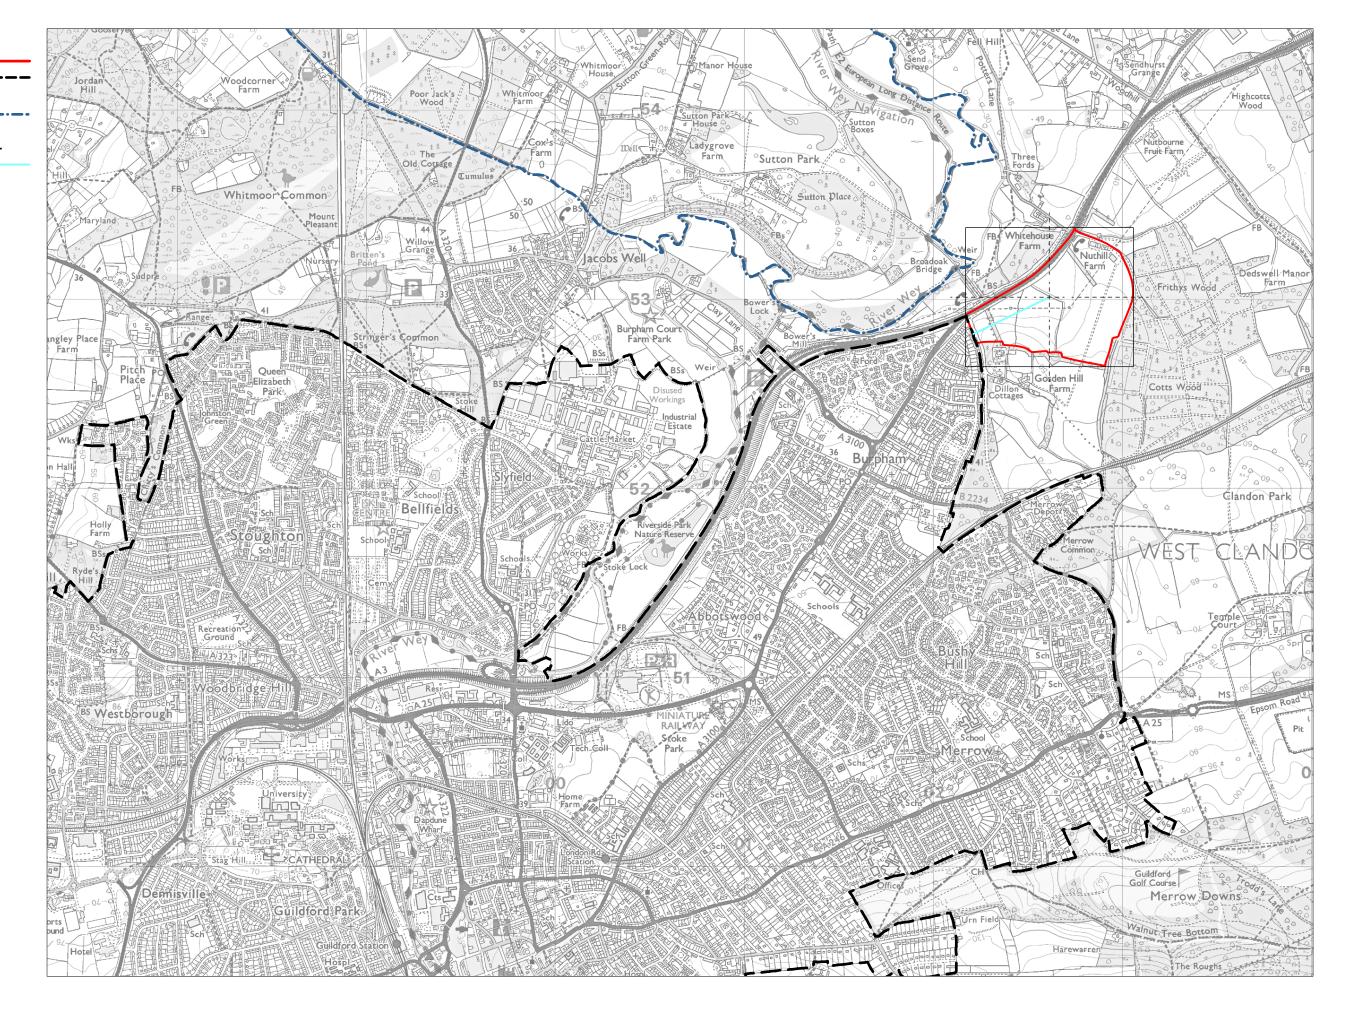

# Walking Distance to-

Railway Station

Land Parcel C2 -**Measured Walking Distances Routes Plan** Walking Distances to the nearest Railway Station

Parcel Boundary Urban Edge

Guildford Borough Boundary

Key Employment Site