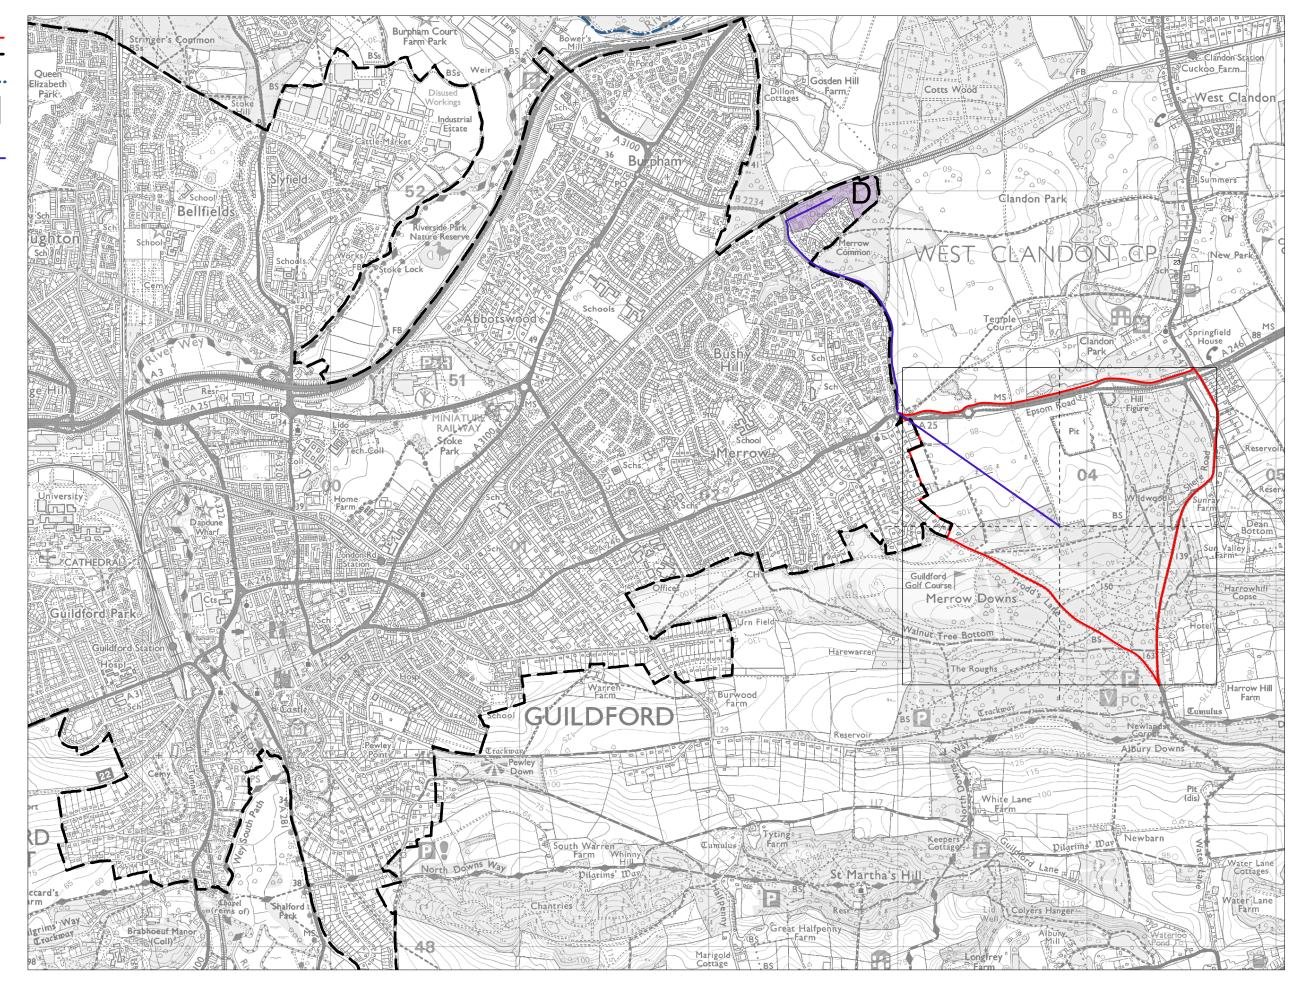

Parcel Boundary Urban Edge

Guildford Borough Boundary School Facility

Walking Distance to-School Facility

Parcel Boundary
Guildford Urban
Edge
Guildford Borough
Boundary

Walking Distance to-Guildford Urban Edge

Land Parcel E1 Measured Walking Distances Routes Plan
Walking Distance to the nearest part of Guildford Urban Edge