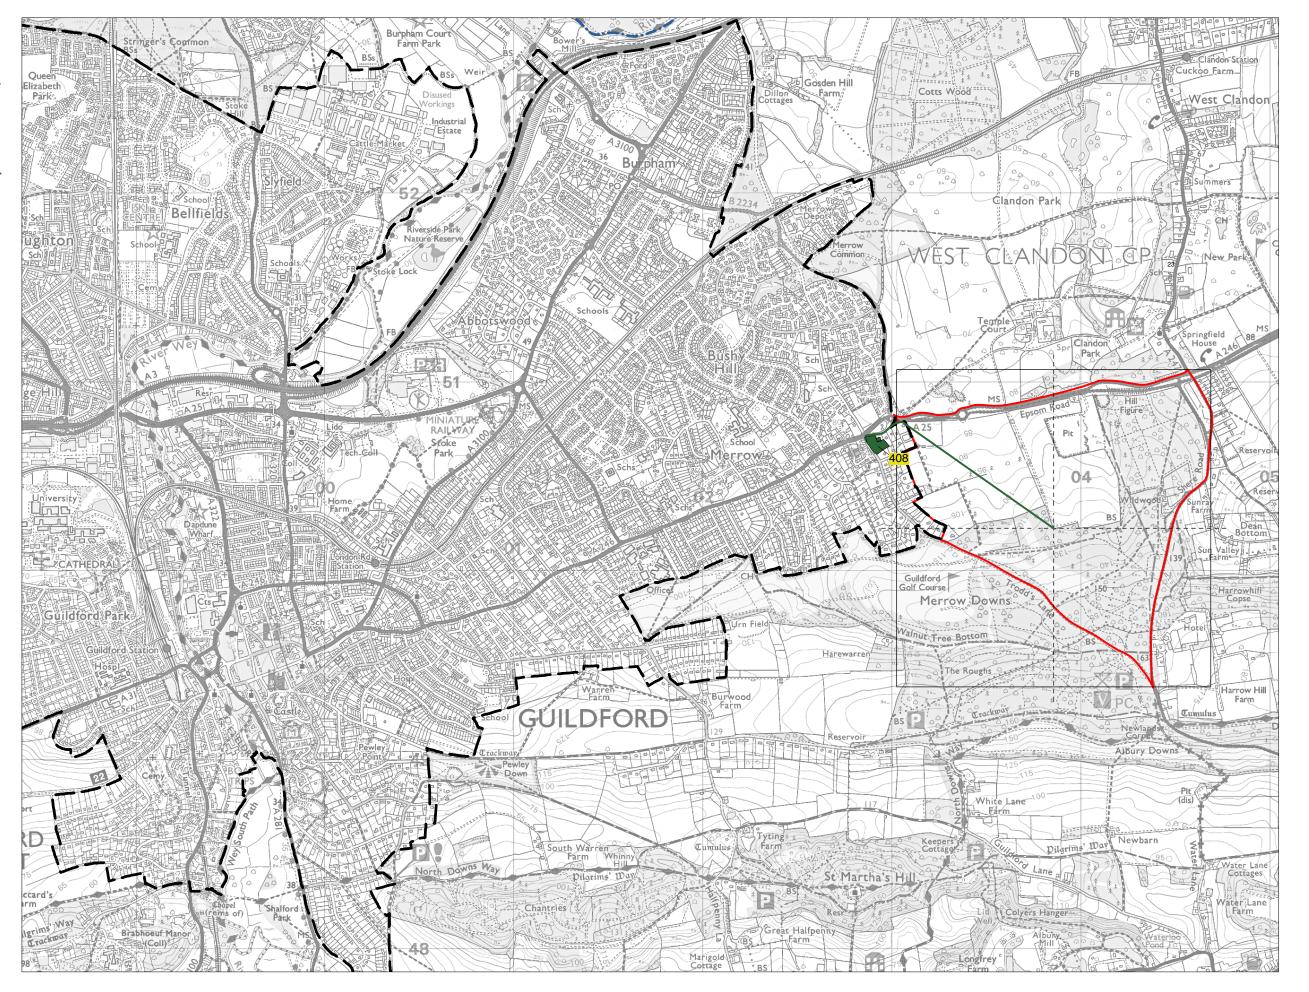

Parcel Boundary Urban Edge

Guildford Borough Boundary Town Centre/ District Centre

Walking Distance to-Town Centre/ District Centre

Land Parcel E1 -Measured Walking Distances Routes Plan Walking Distance to the nearest Town Centre/District Centre