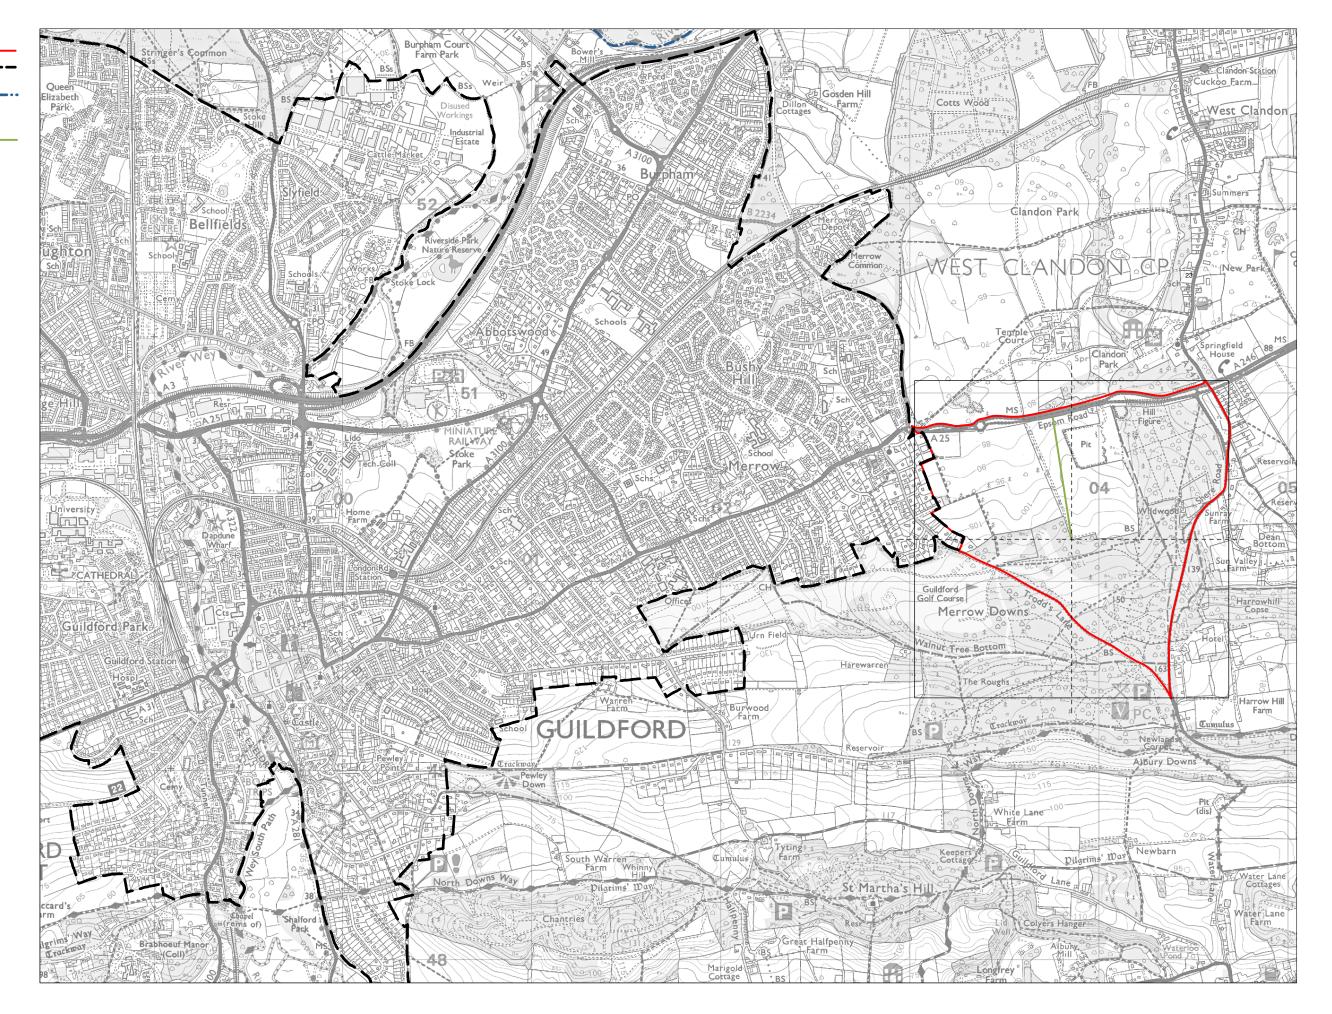

Land Parcel E1 -Measured Walking Distances Routes Plan Walking Distance to the nearest Railway Station

Parcel Boundary Urban Edge

Guildford Borough — Boundary Key Employment Site

Walking Distance to-Key Employment Site