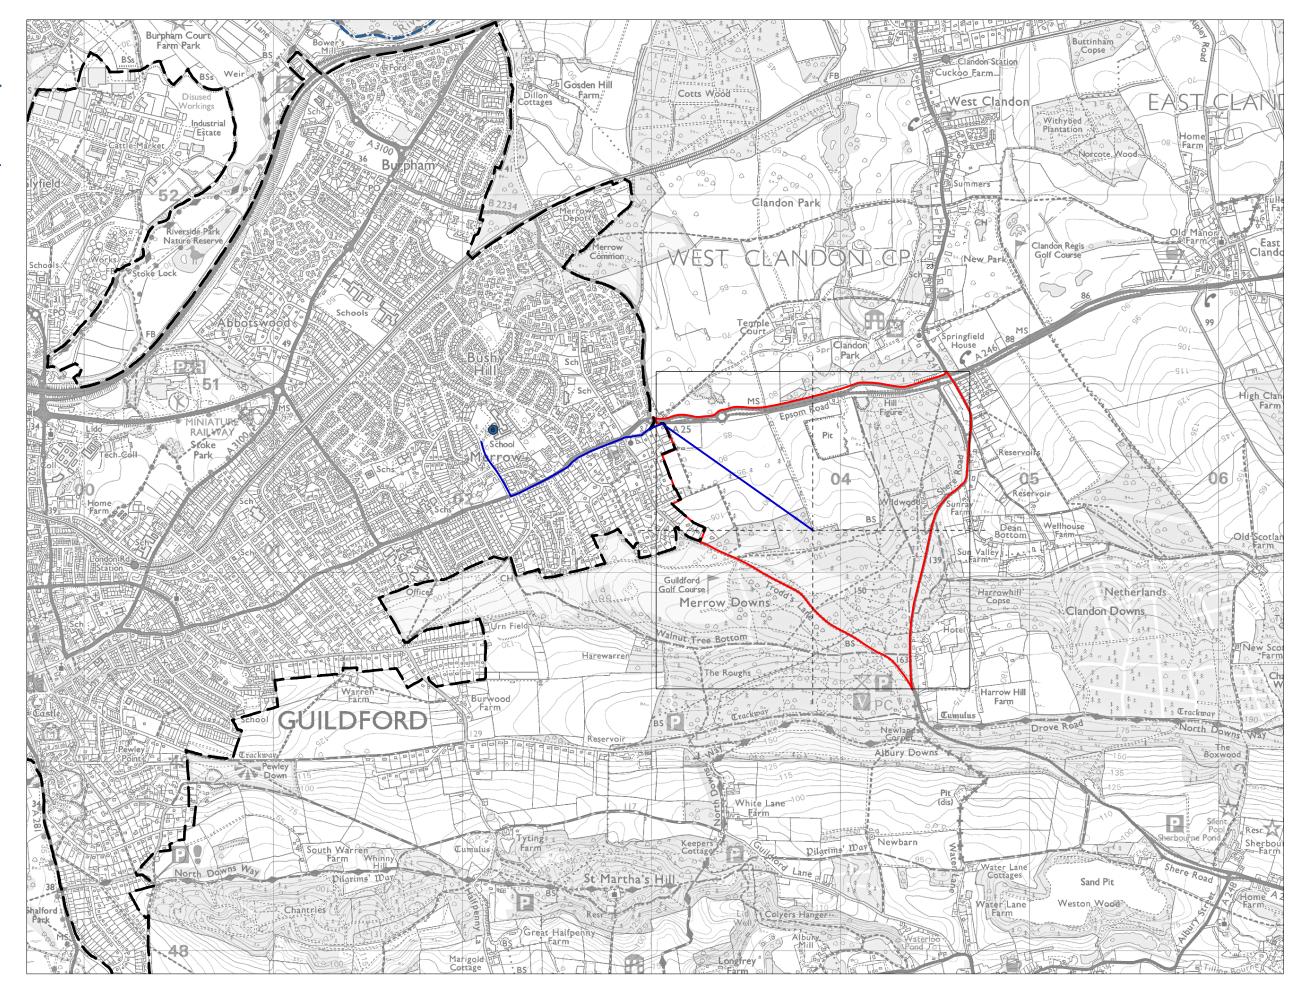

Land Parcel E1 -Measured Walking Distances Routes Plan Walking Distance to the nearest Railway Station

Parcel Boundary Urban Edge

Guildford Borough — Boundary Key Employment Site

Walking Distance to-Key Employment Site