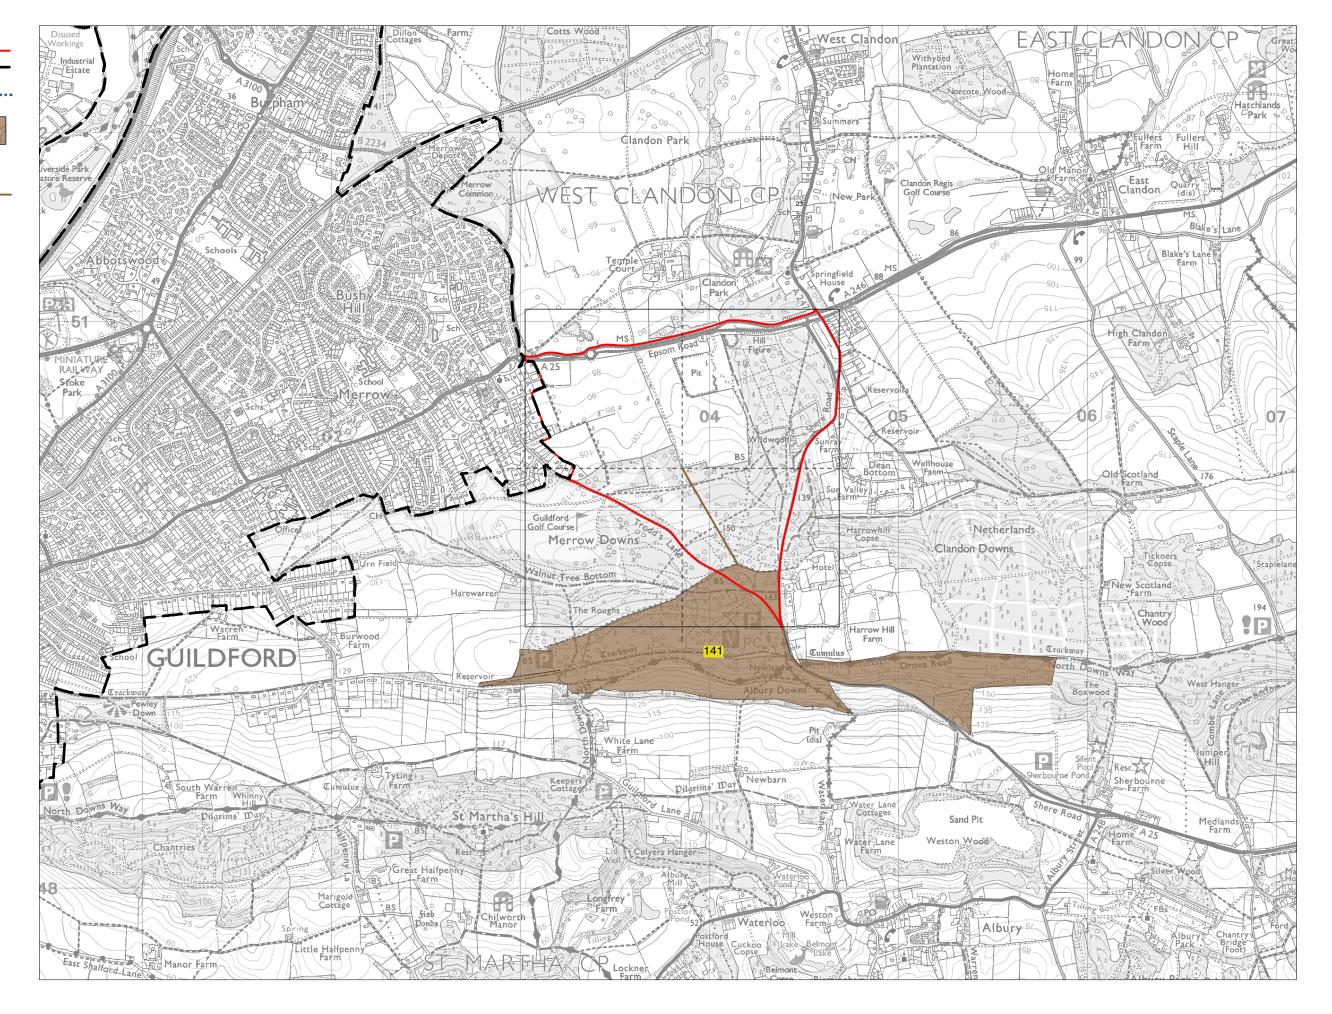

Land Parcel E1 Measured Walking Distances Routes Plan
Walking Distance to the nearest Key Employment Site

Parcel Boundary Urban Edge

Guildford Borough Boundary Accessible Natural and Semi-Natural Green Space