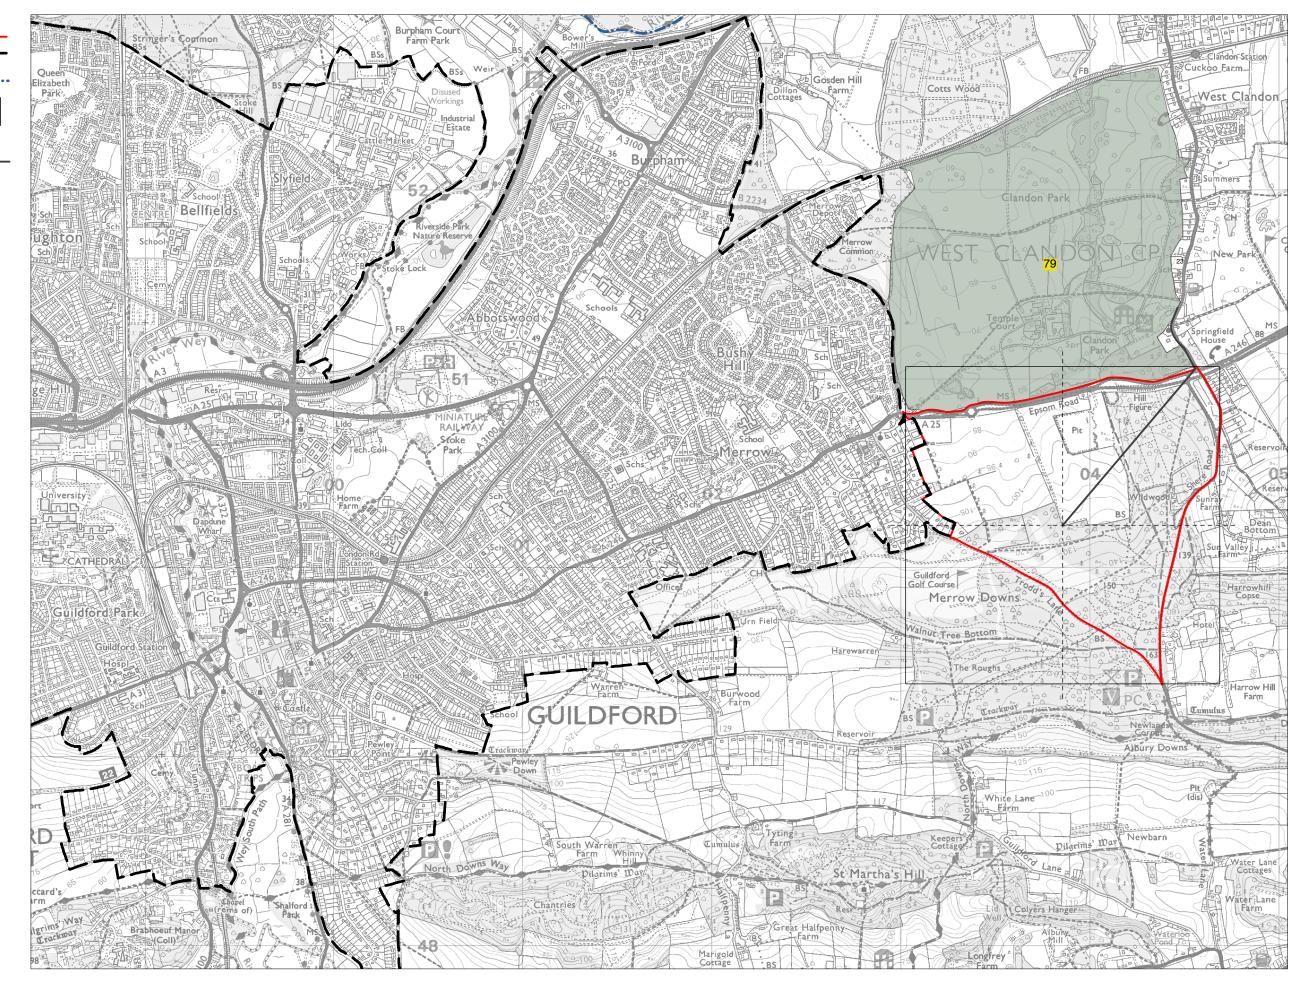

Land Parcel E1 Measured Walking Distances Routes Plan
Walking Distance to the nearest Key Employment Site

Parcel Boundary Urban Edge

Guildford Borough Boundary Accessible Natural and Semi-Natural Green Space