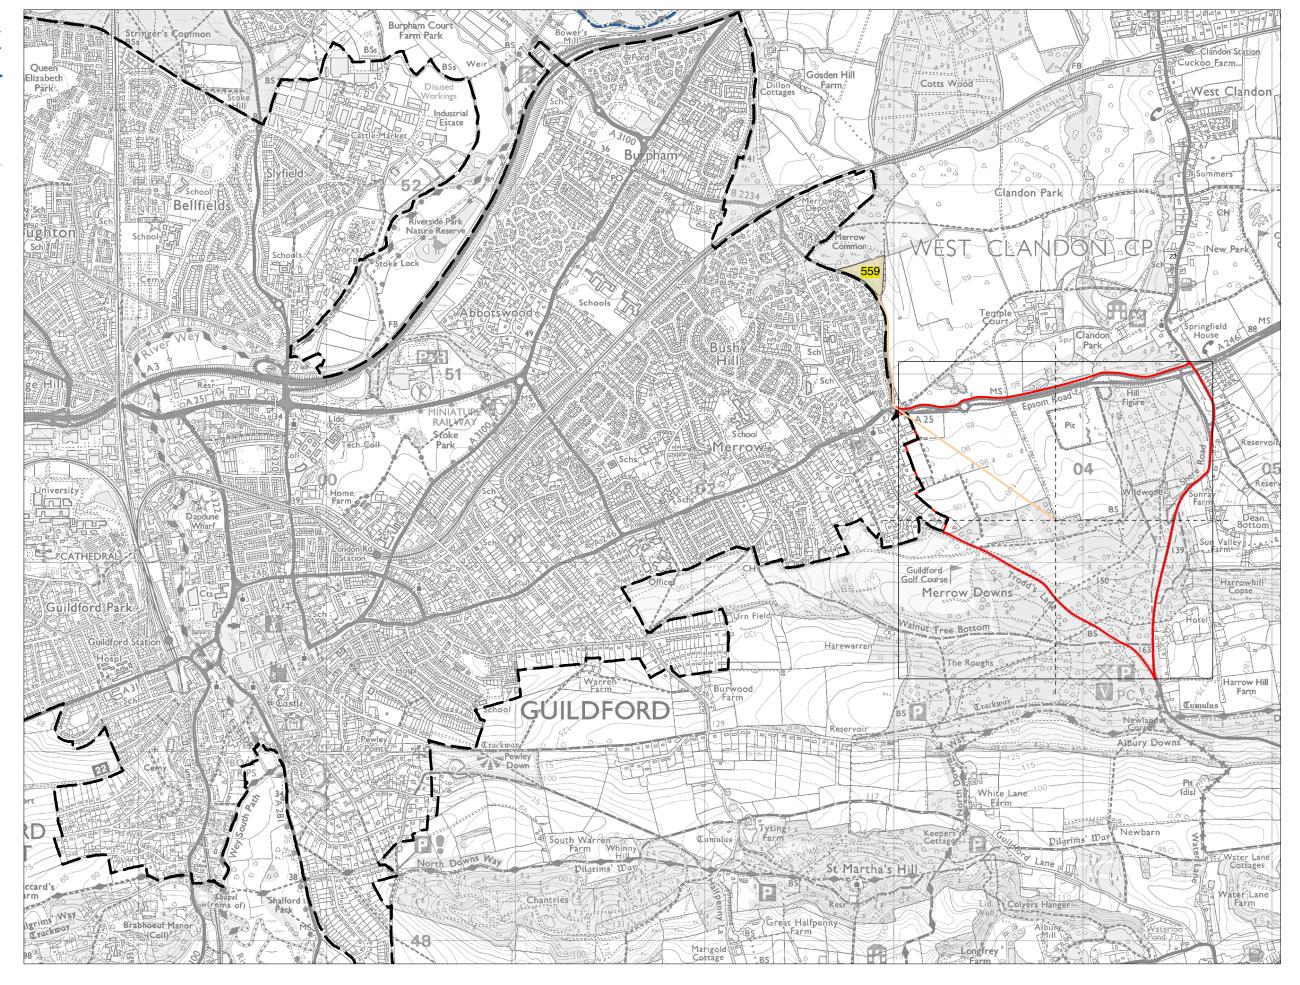

Land Parcel E1 Measured Walking Distances Routes Plan
Walking Distance to the nearest Key Employment Site

Parcel Boundary Urban Edge

Guildford Borough Boundary Accessible Natural and Semi-Natural Green Space

Walking Distance to-Accessible Natural and Semi-Natural Green Space

Land Parcel E1 -**Measured Walking Distances Routes Plan** Walking Distance to the nearest Accessible Natural and Semi-Natural Green Space