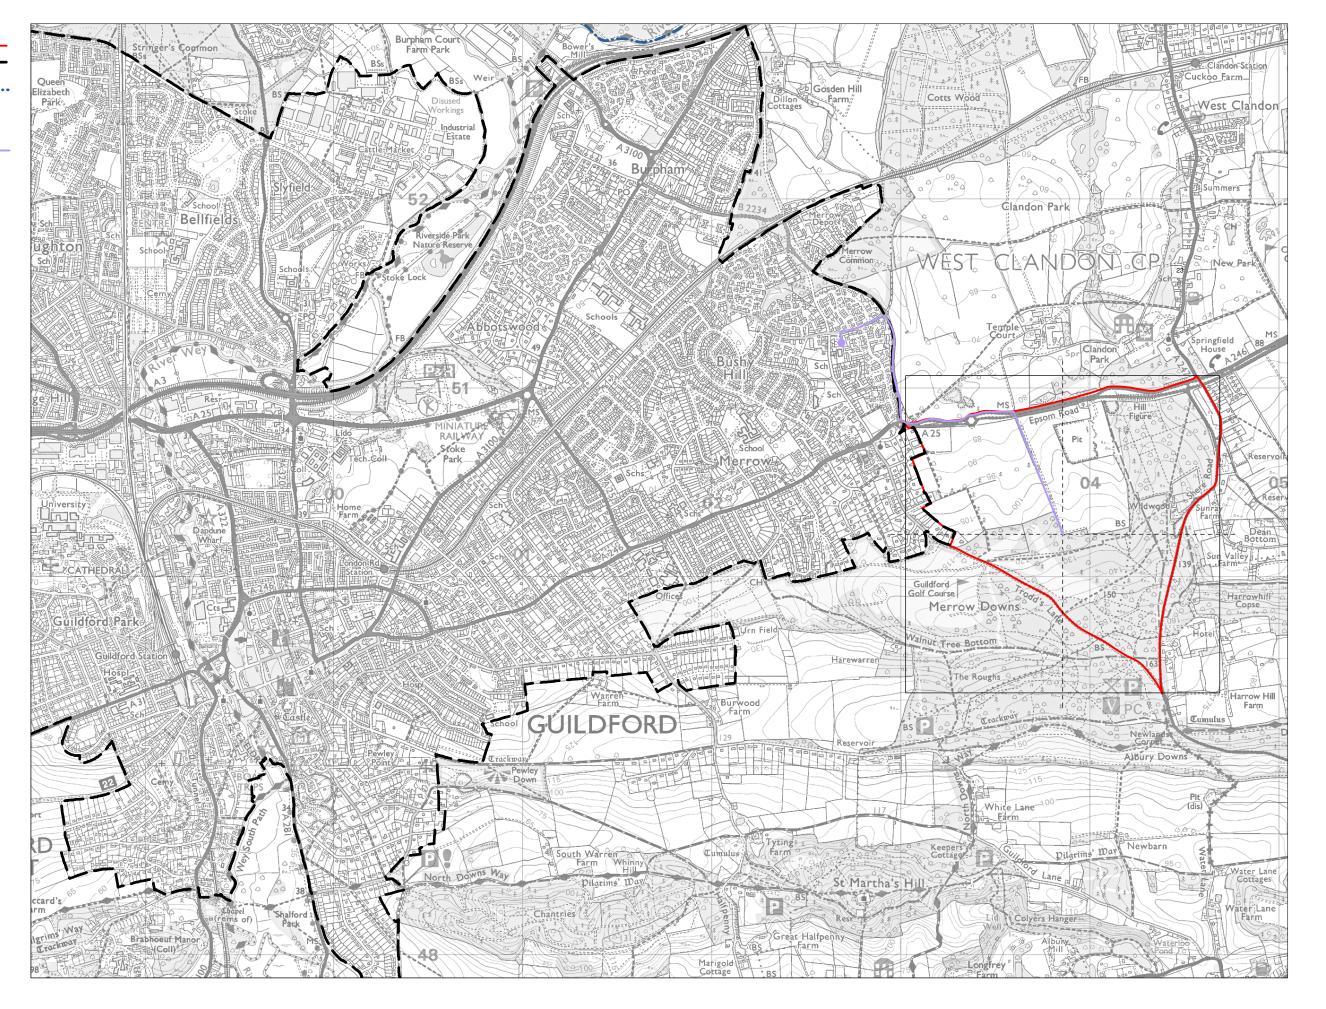

Parcel Boundary Urban Edge

Guildford Borough Boundary Town Centre/ District Centre

Walking Distance to-Town Centre/ District Centre

Land Parcel E1 -Measured Walking Distances Routes Plan Walking Distance to the nearest Town Centre/District Centre