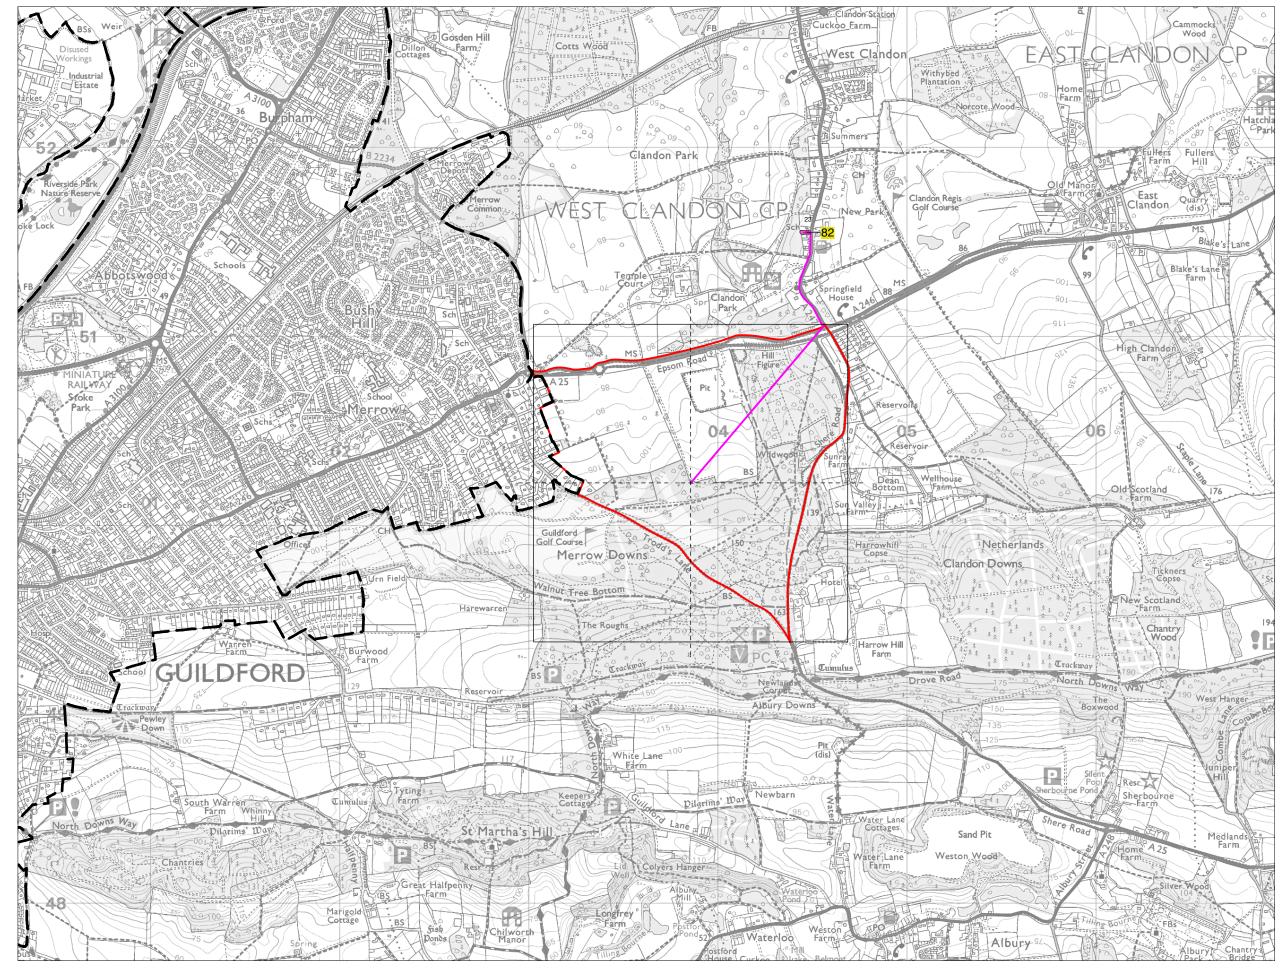

Land Parcel E1 -Measured Walking Distances Routes Plan Walking Distance to the nearest Railway Station

Parcel Boundary Urban Edge

Guildford Borough — Boundary Key Employment Site

Walking Distance to-Key Employment Site