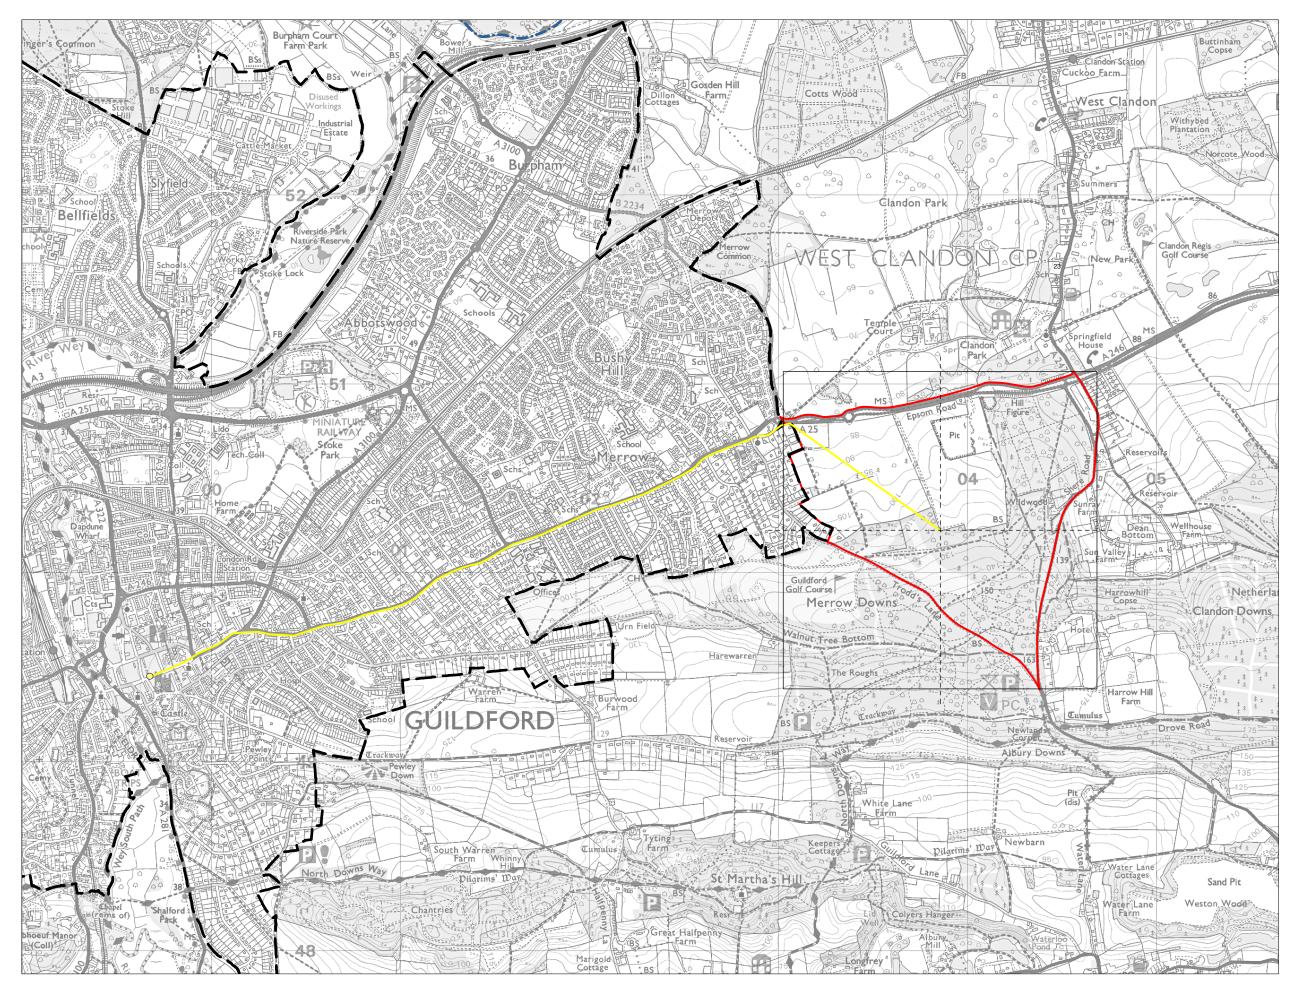

Scale: 1:20,000 @ A3

Measured Walking Distances Routes Plan

Walking Distance to the nearest Primary School

Land Parcel E1 -

Parcel Boundary Urban Edge

Guildford Borough Boundary

Walking Distance to-Healthcare Facility —