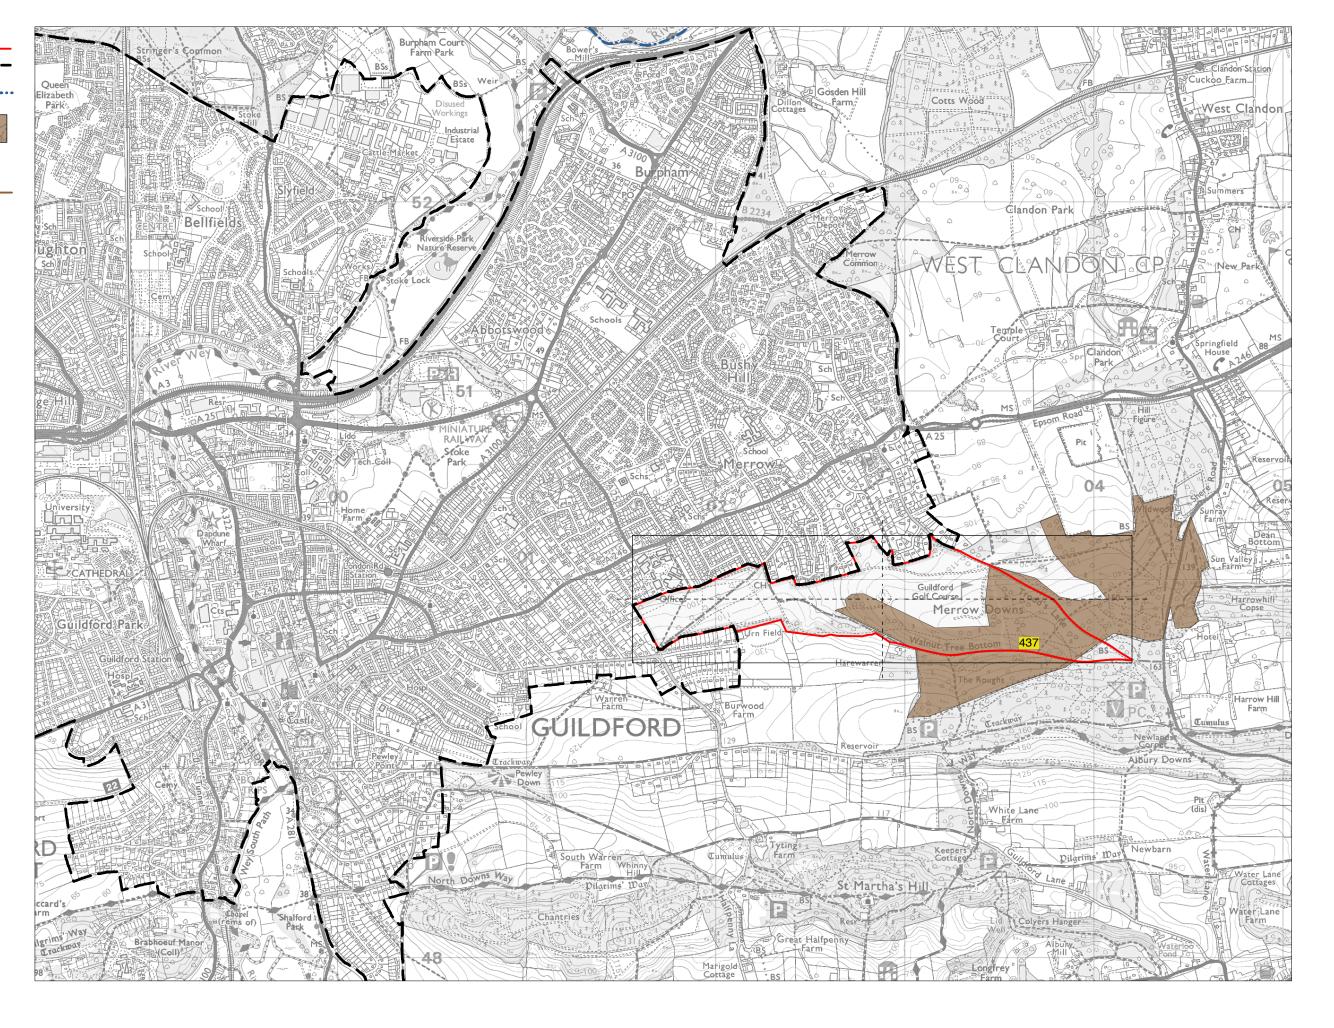

Land Parcel E21 Measured Walking Distances Routes Plan
Walking Distance to the nearest Secondary School

Parcel Boundary Urban Edge

Guildford Borough Boundary

Primary School

Walking Distance to-Primary School

Land Parcel E21 -Measured Walking Distances Routes Plan Walking Distance to the nearest Primary School

Parcel Boundary Urban Edge

Guildford Borough ————Boundary

Walking Distance to-Healthcare Facility —

Land Parcel E21 Measured Walking Distances Routes Plan
Walking Distance to the nearest 'Healthcare Facility