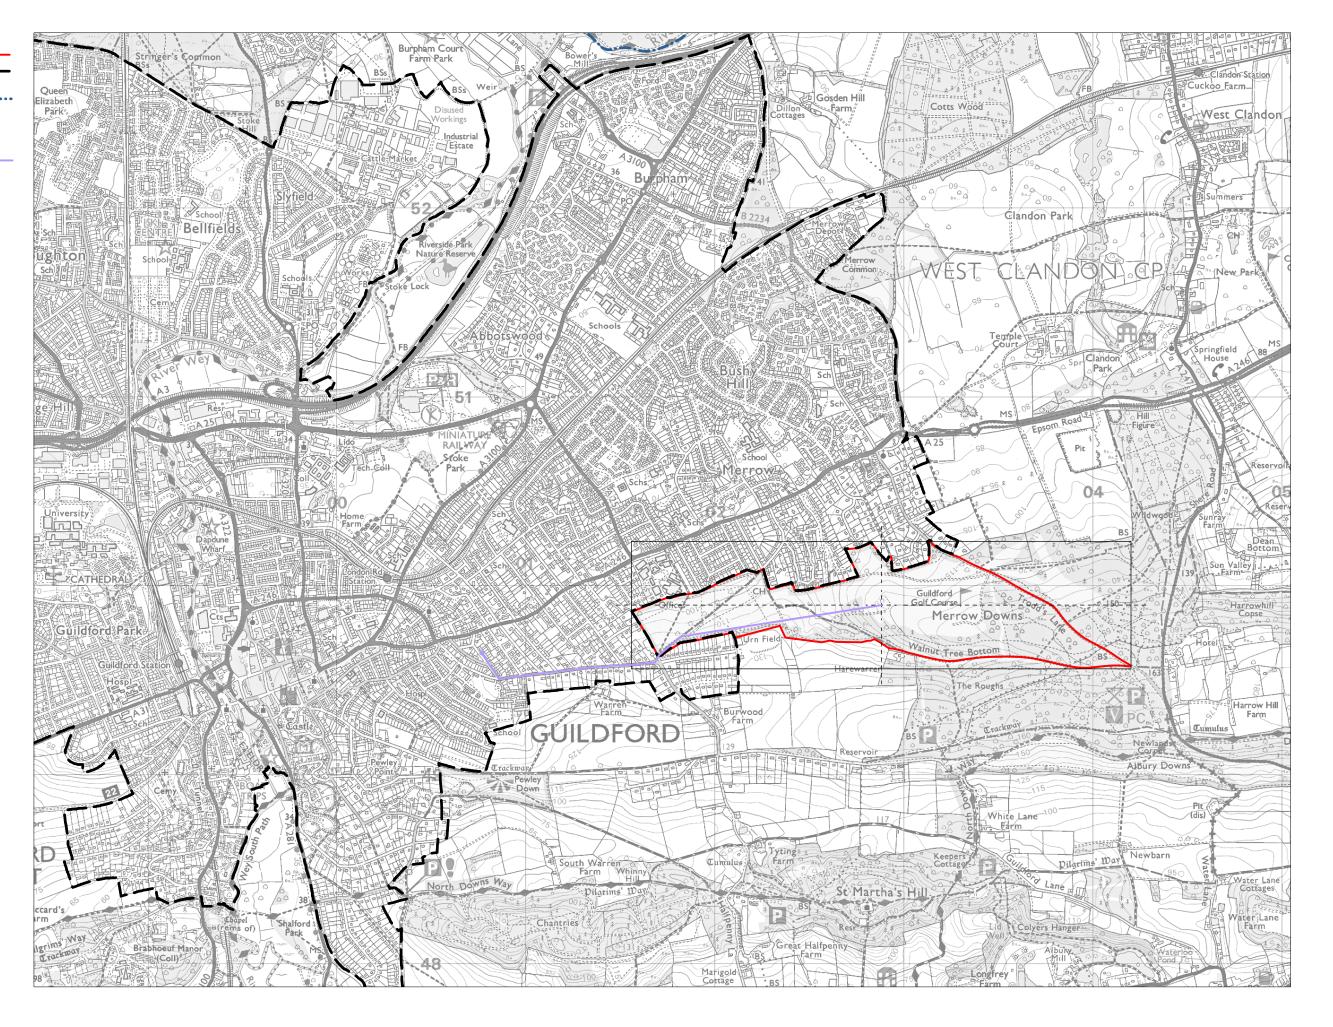

Land Parcel E21 Measured Walking Distances Routes Plan
Walking Distance to the nearest Secondary School

Parcel Boundary Urban Edge

Guildford Borough Boundary

Primary School

Walking Distance to-Primary School

Land Parcel E21 -Measured Walking Distances Routes Plan Walking Distance to the nearest Primary School

Parcel Boundary Urban Edge

Guildford Borough ————Boundary

Walking Distance to-Healthcare Facility —

Land Parcel E21 Measured Walking Distances Routes Plan
Walking Distance to the nearest 'Healthcare Facility