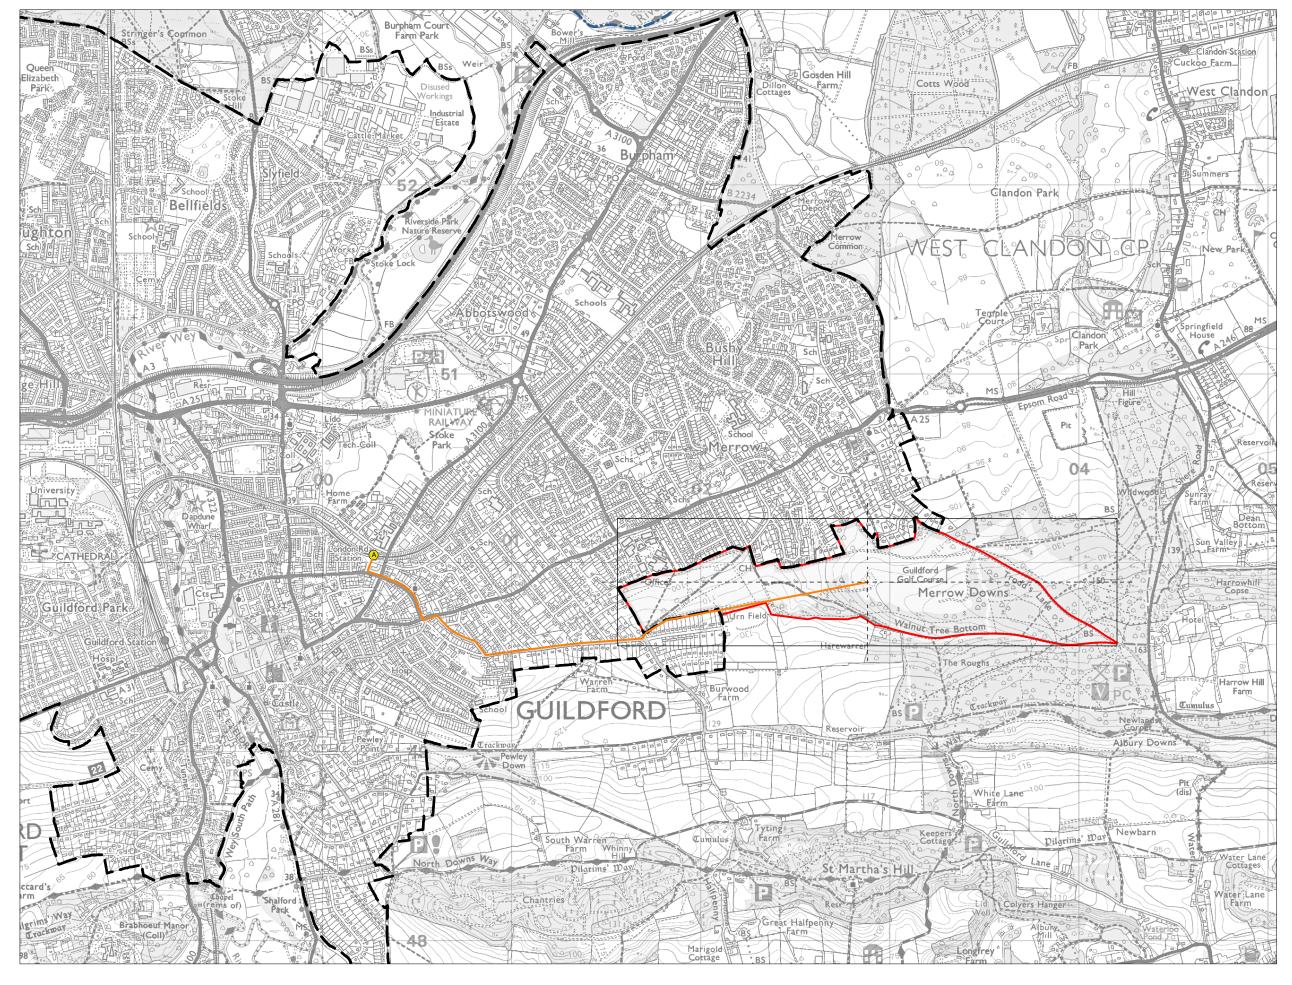

Parcel Boundary Urban Edge

Guildford Borough — Boundary

Walking Distance to-'A' Road

Land Parcel E21 - Measured Walking Distances Routes Plan Walking Distance to the nearest 'A' Road

Parcel Boundary Urban Edge