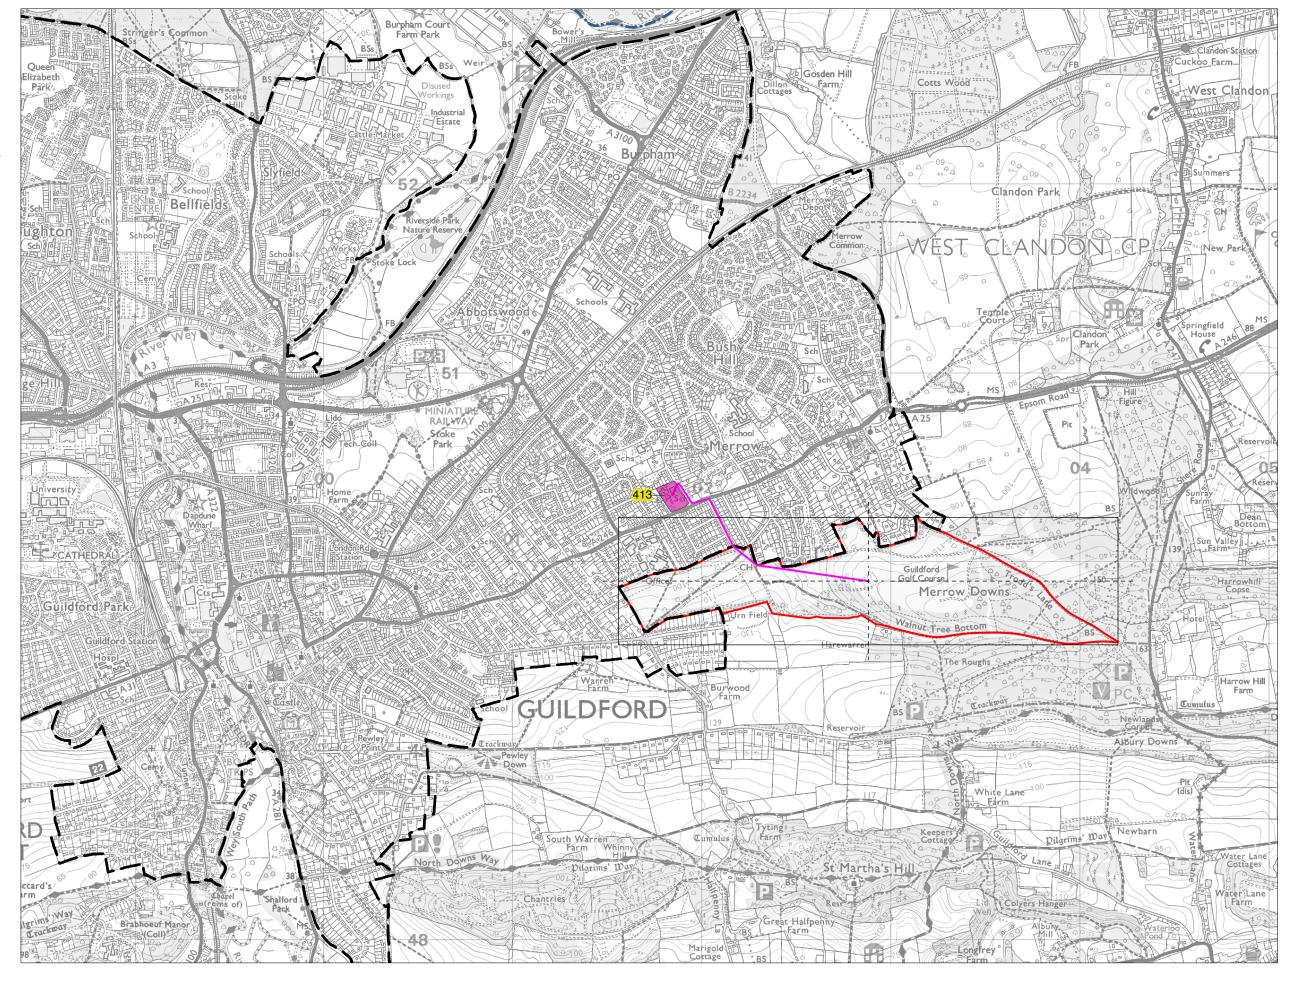

Parcel Boundary Urban Edge

Guildford Borough Boundary Town Centre/ District Centre

Walking Distance to-Town Centre/ District Centre

Parcel Boundary Urban Edge

Guildford Borough Boundary

Secondary School

Walking Distance to-Secondary School

Land Parcel E21 Measured Walking Distances Routes Plan
Walking Distance to the nearest Secondary School

Parcel Boundary Urban Edge

Guildford Borough Boundary

Primary School

Walking Distance to-Primary School