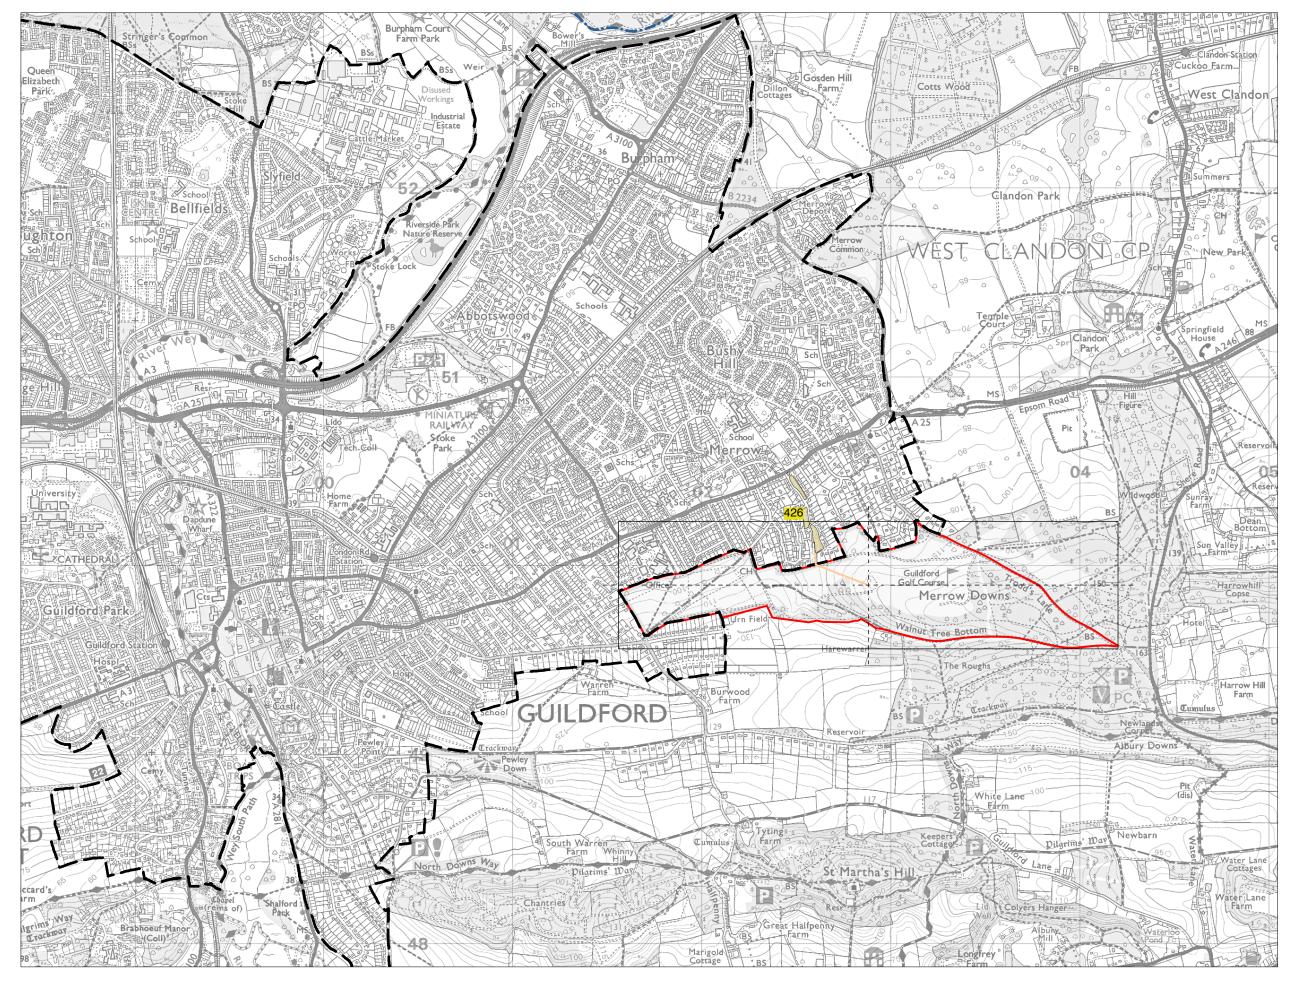

Guildford Borough Boundary Railway Station

Railway Station

Walking Distance to-

Parcel Boundary Urban Edge

Guildford Borough
Boundary
Key Employment Site

Walking Distance to-Key Employment Site

Land Parcel E21 Measured Walking Distances Routes Plan
Walking Distance to the nearest Key Employment Site