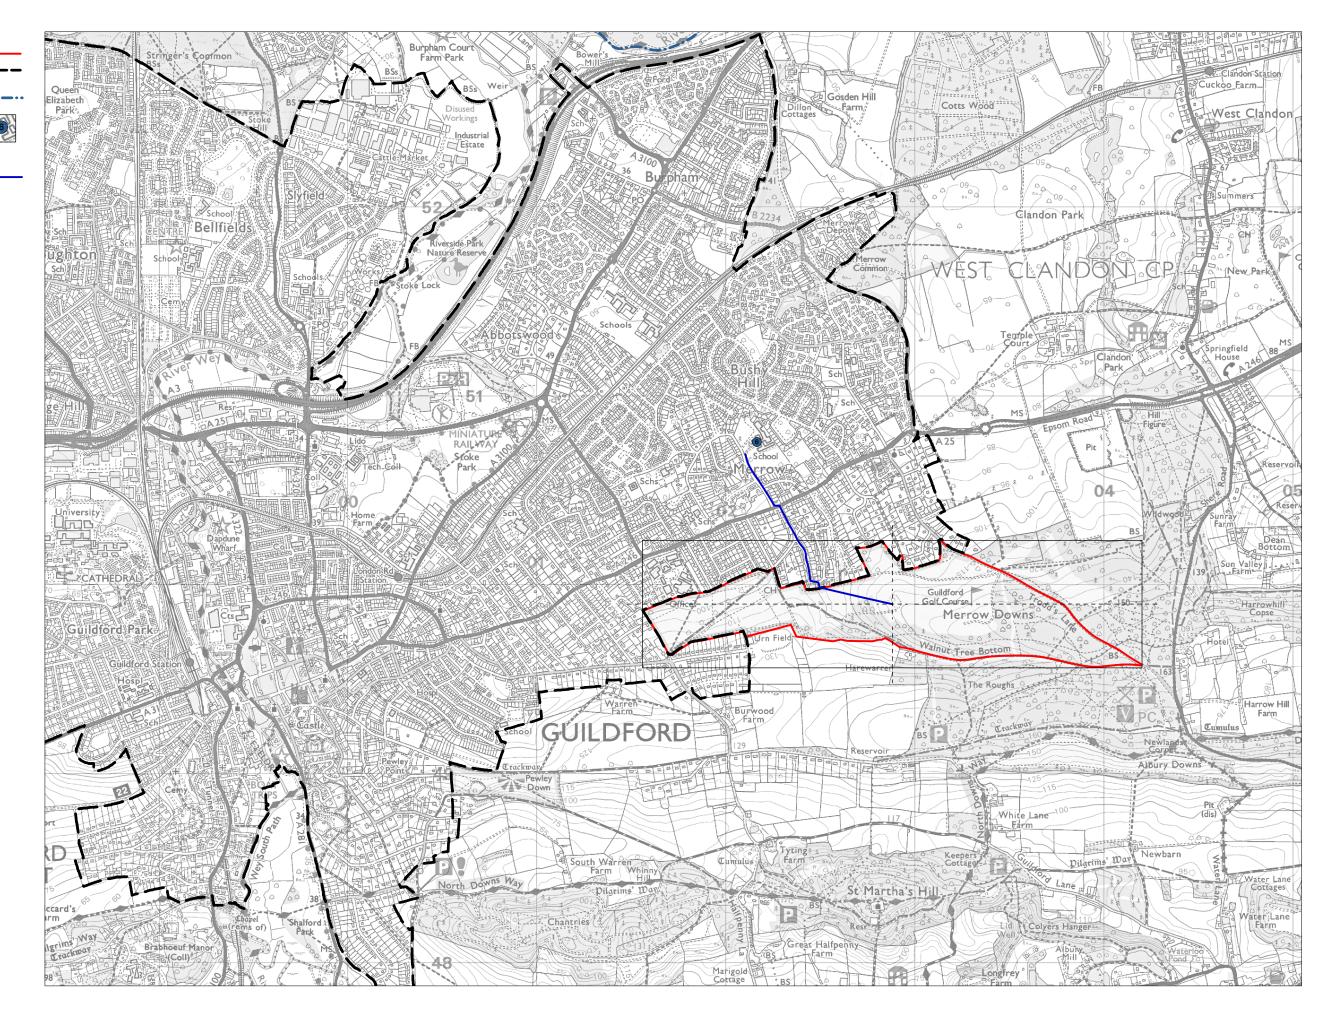

Amenity Urba Cemetery

Parcel Boundary Urban Edge

Guildford Borough Boundary **Cultural Facility** 

Walking Distance to-Cultural Facility —

Parcel Boundary Urban Edge

Guildford Borough Boundary School Facility

Walking Distance to-School Facility

Parcel Boundary
Guildford Urban
Edge
Guildford Borough
Boundary

Walking Distance to-Guildford Urban Edge

Land Parcel E21 Measured Walking Distances Routes Plan
Walking Distance to the nearest part of Guildford Urban Edge