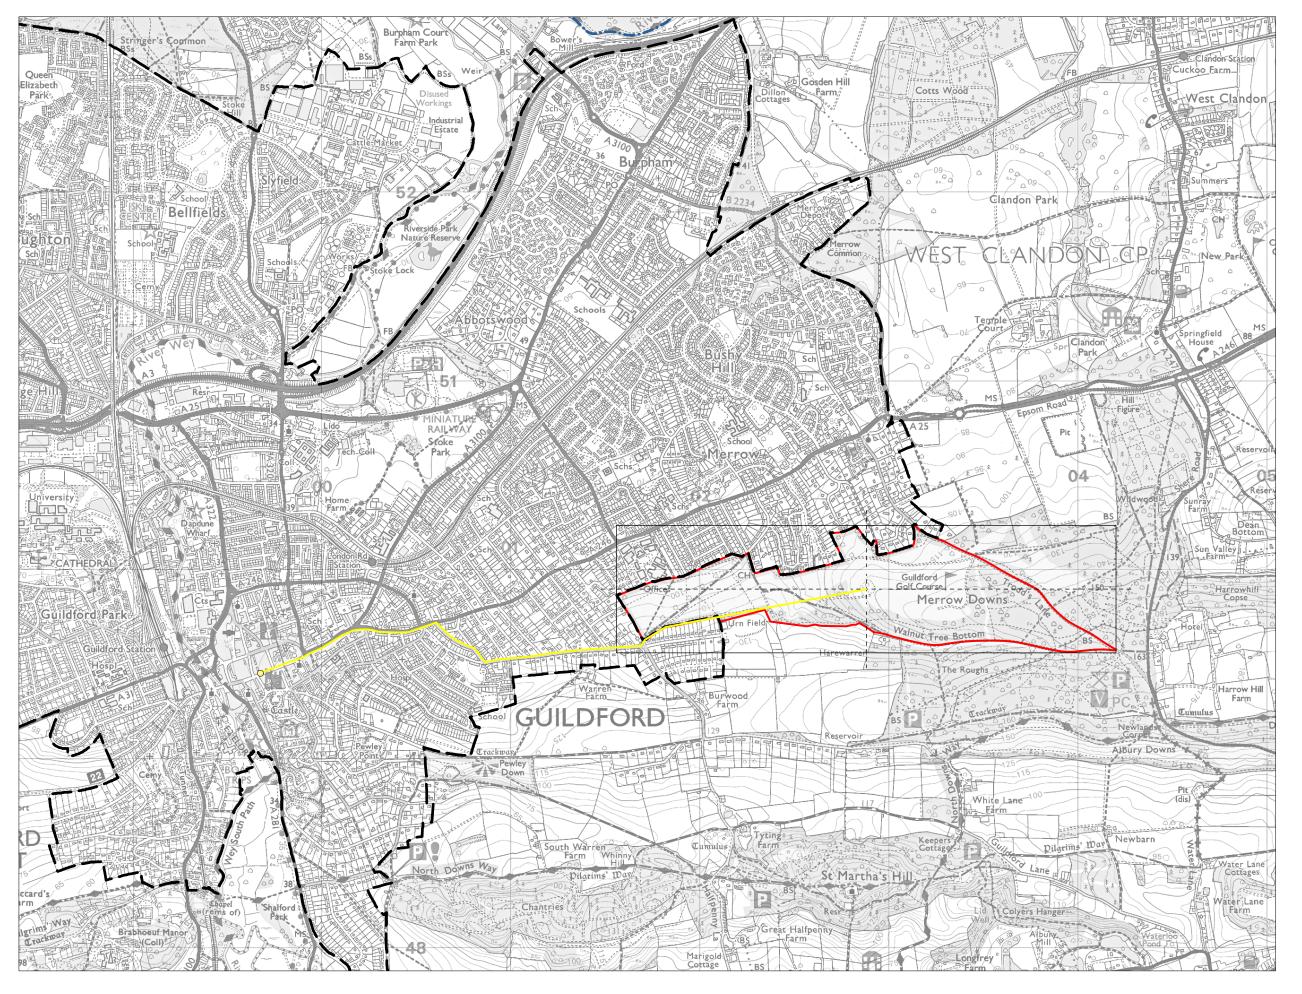

Land Parcel E21 Measured Walking Distances Routes Plan
Walking Distance to the nearest Secondary School

Parcel Boundary Urban Edge

Guildford Borough Boundary

Primary School

Walking Distance to-Primary School

Land Parcel E21 -Measured Walking Distances Routes Plan Walking Distance to the nearest Primary School

Parcel Boundary Urban Edge

Guildford Borough ————Boundary

Walking Distance to-Healthcare Facility —

Land Parcel E21 Measured Walking Distances Routes Plan
Walking Distance to the nearest 'Healthcare Facility