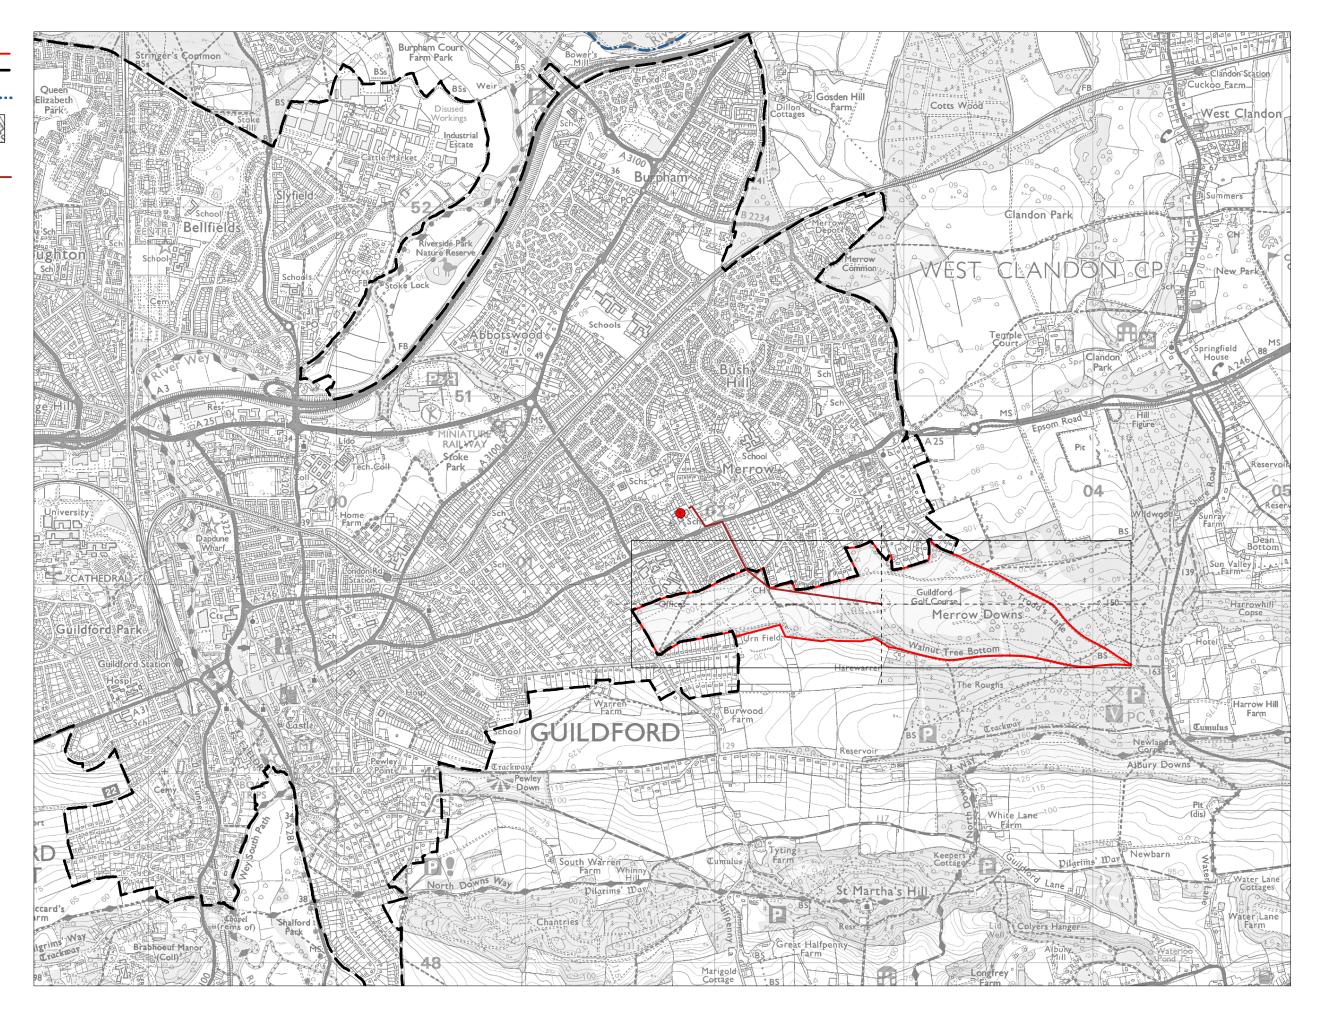

Walking Distance to-School Facility

Parcel Boundary
Guildford Urban
Edge
Guildford Borough
Boundary

Walking Distance to-Guildford Urban Edge

Land Parcel E21 Measured Walking Distances Routes Plan
Walking Distance to the nearest part of Guildford Urban Edge