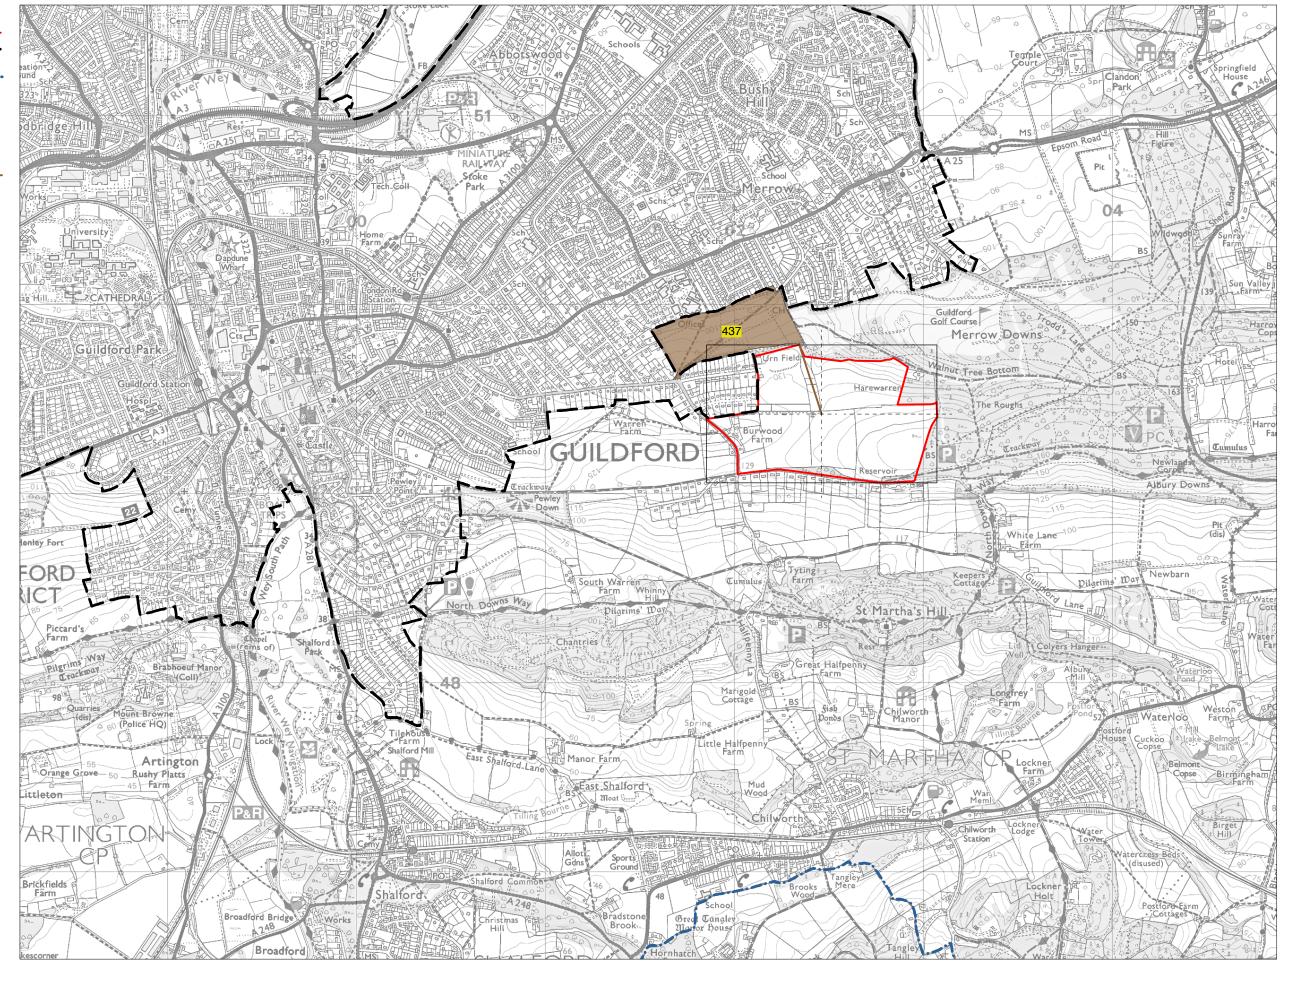

Guildford Borough Boundary Key Employment Site

**Walking Distance to-**

Key Employment Site

Land Parcel E22 -**Measured Walking Distances Routes Plan** Walking Distance to the nearest Key Employment Site