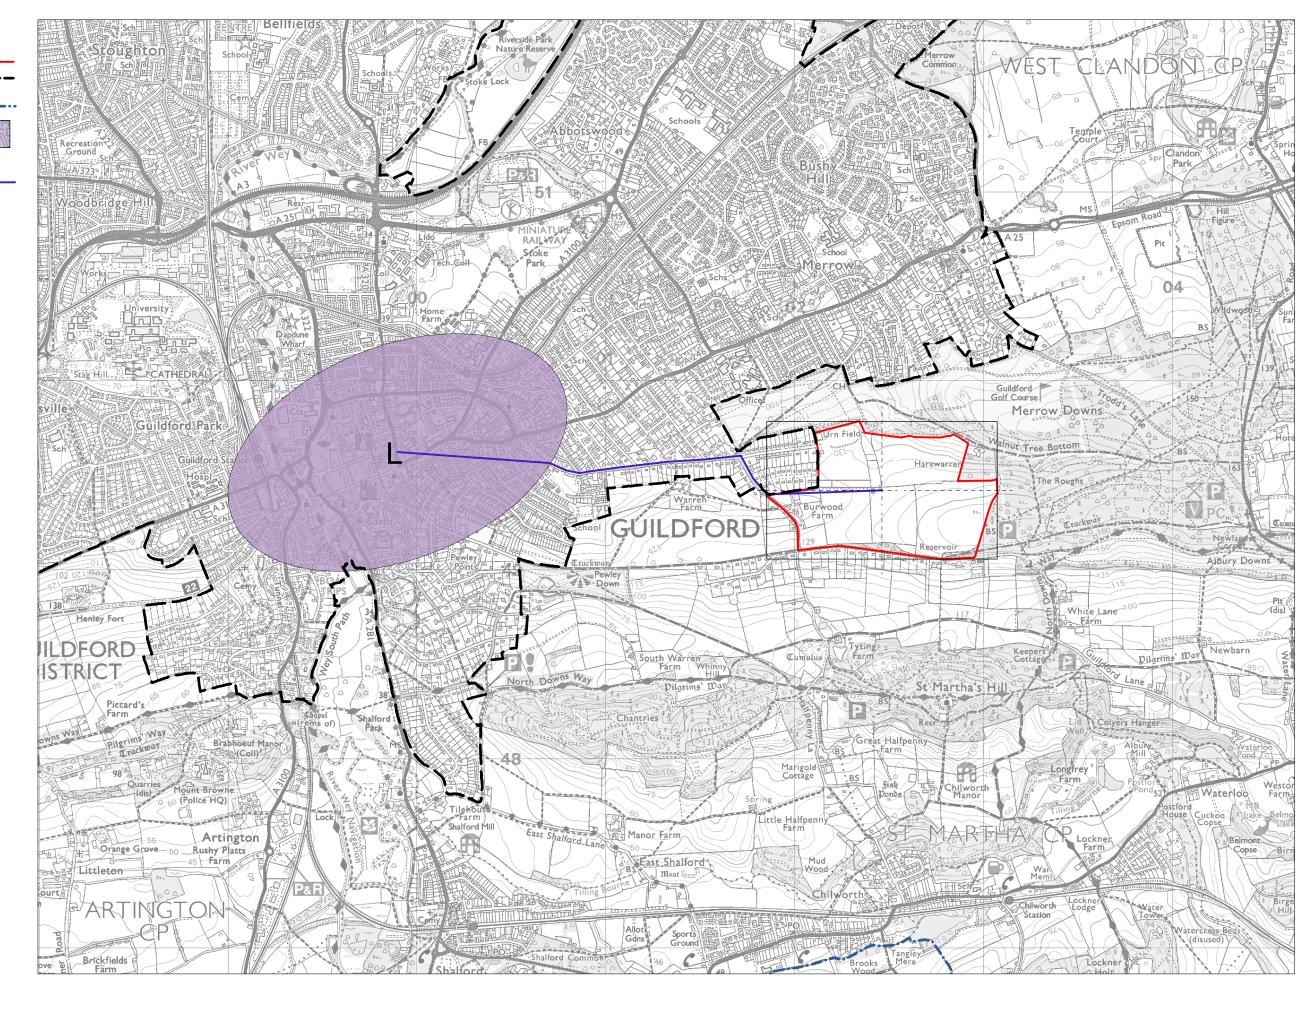

Parcel Boundary Guildford Urban Edge Guildford Borough Boundary

Walking Distance to-Guildford Urban Edge

Land Parcel E22 -Measured Walking Distances Routes Plan Walking Distance to the nearest part of Guildford Urban Edge