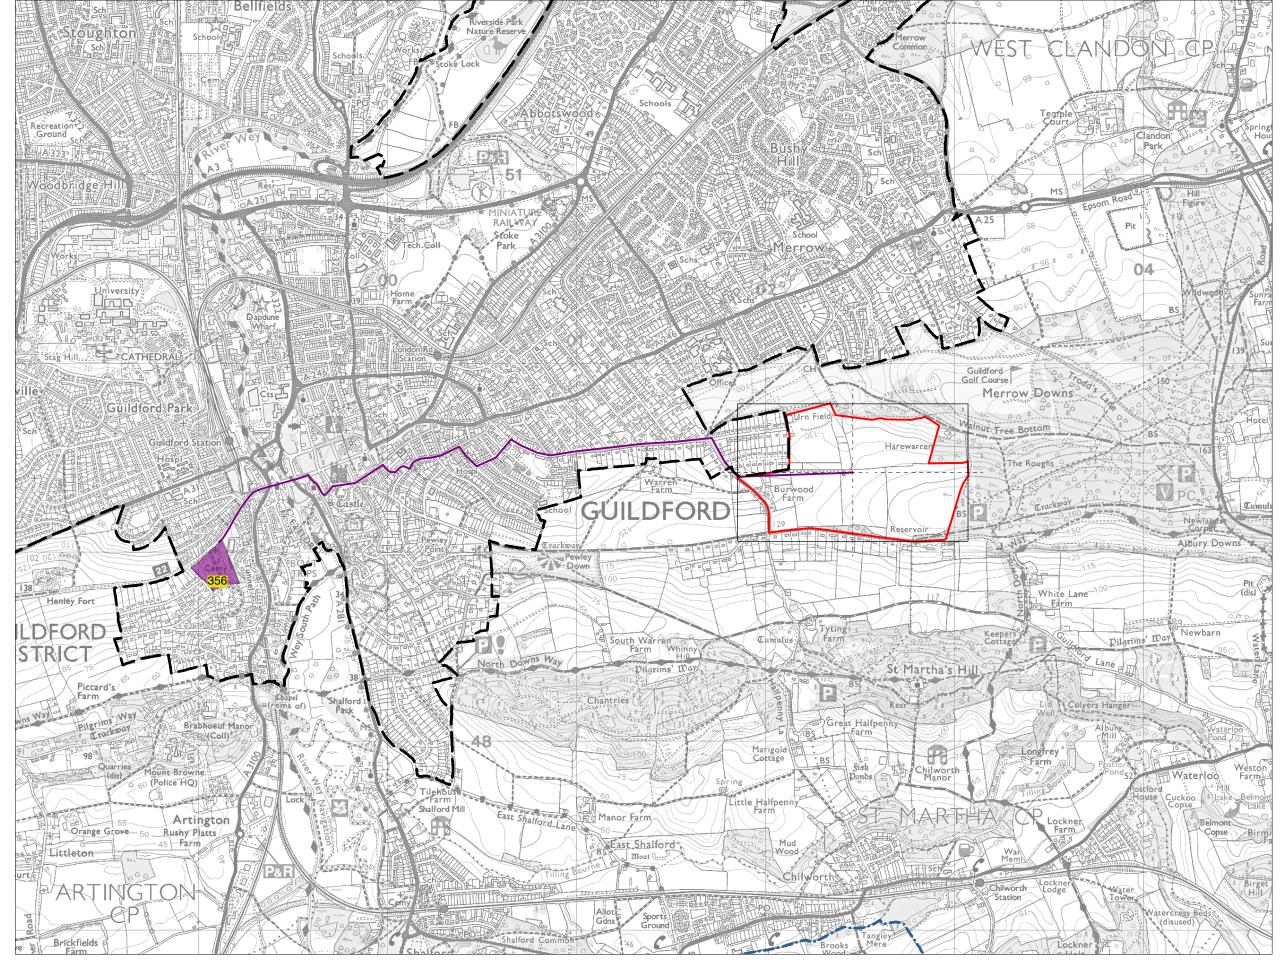

Land Parcel E22 -Measured Walking Distances Routes Plan Walking Distance to the nearest Secondary School

Parcel Boundary Urban Edge

Guildford Borough Boundary

Primary School

Walking Distance to-

Primary School