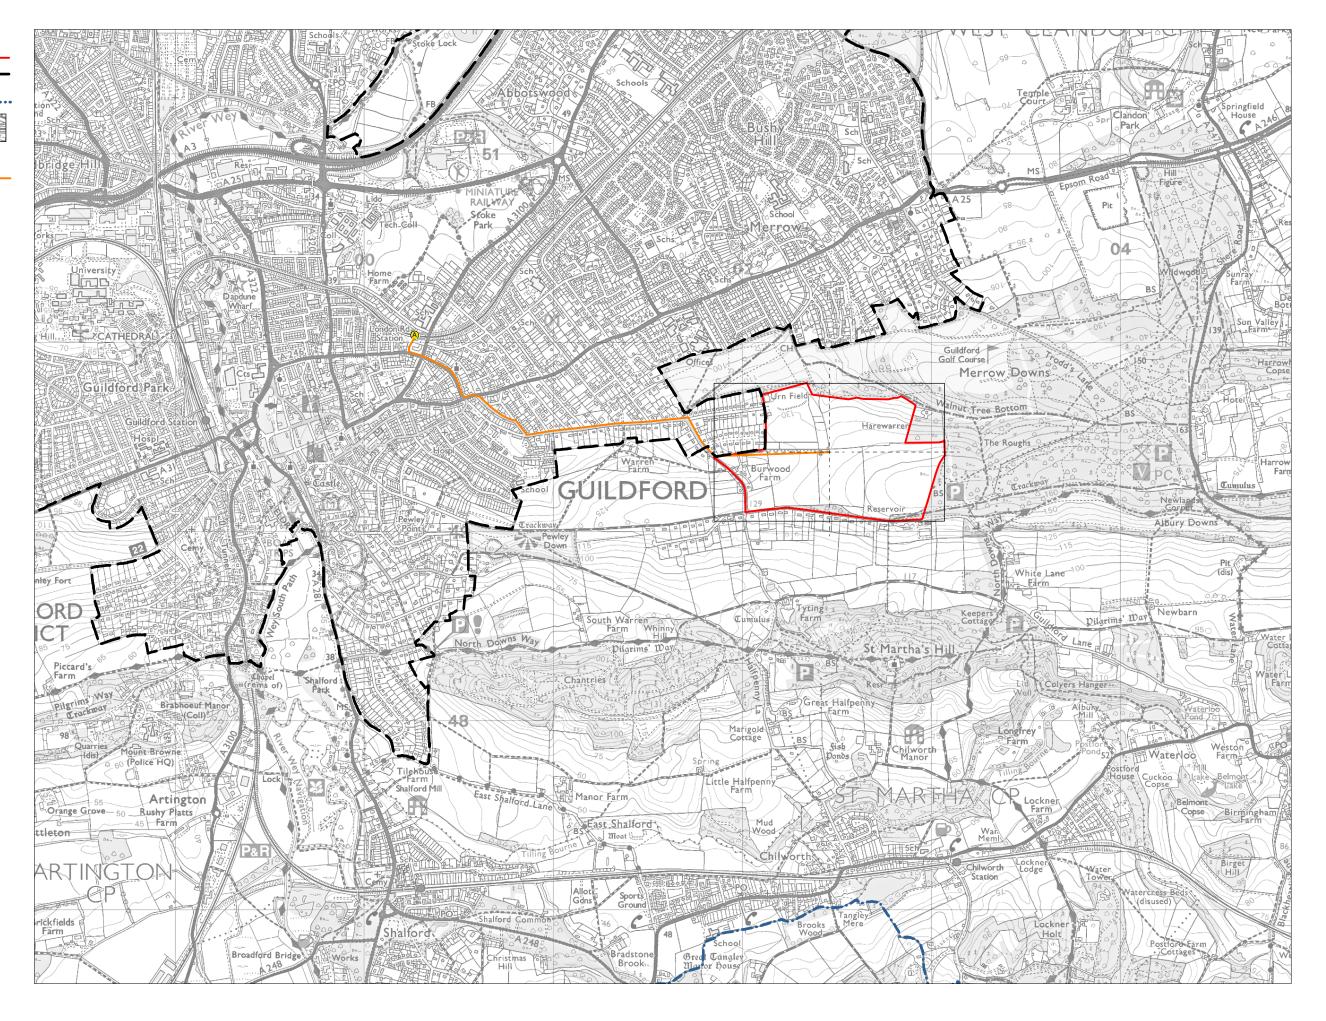

Guildford Borough Boundary Railway Station

Railway Station

Walking Distance to-Railway Station

Land Parcel E22 -Measured Walking Distances Routes Plan Walking Distance to the nearest Railway Station

Parcel Boundary Urban Edge