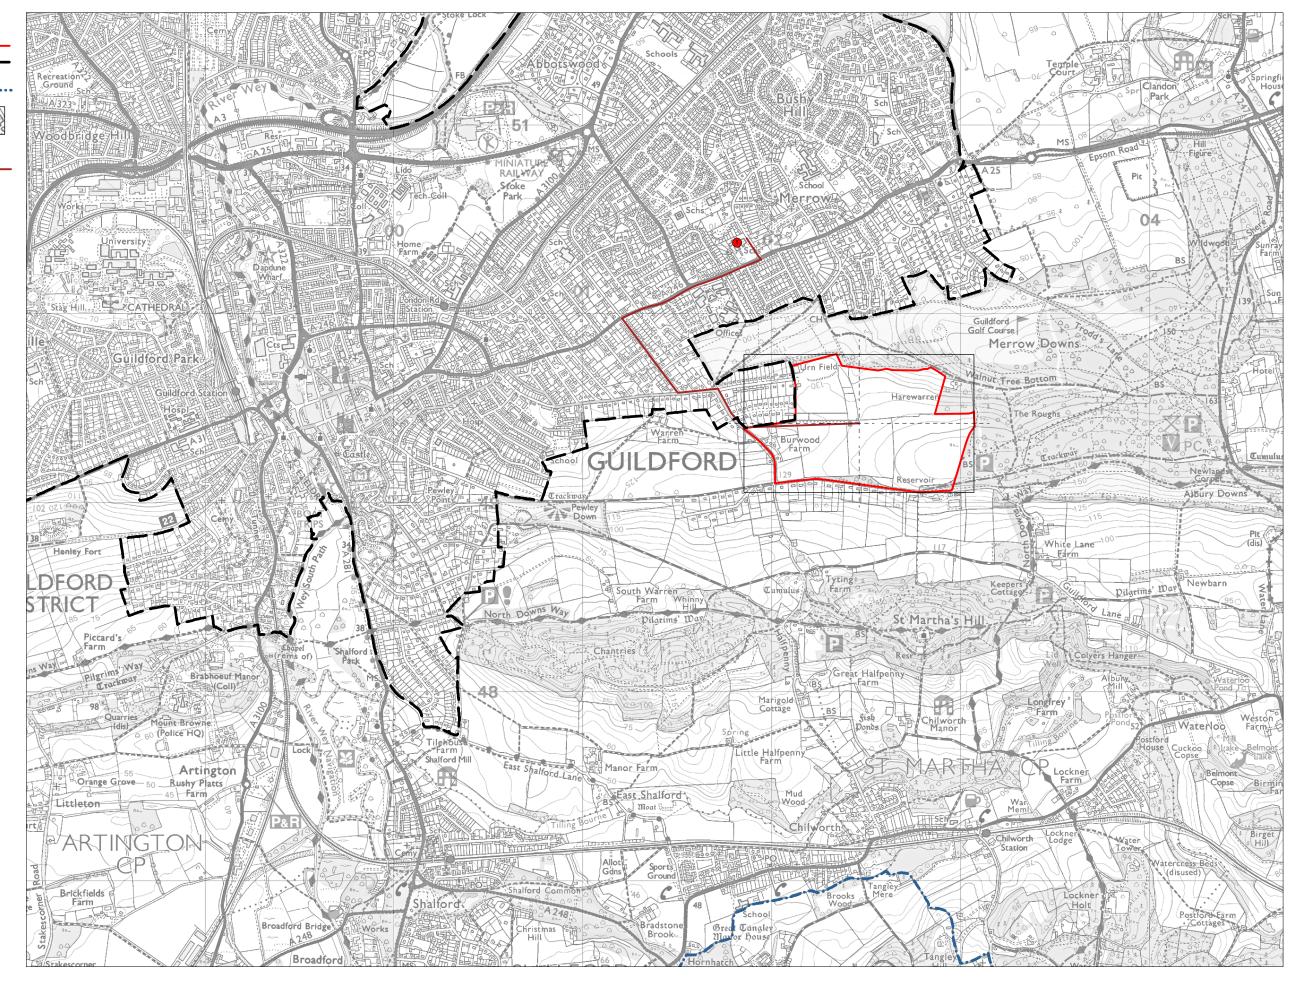

Land Parcel E22 -Measured Walking Distances Routes Plan Walking Distance to the nearest Secondary School

Parcel Boundary Urban Edge

Guildford Borough Boundary

Primary School

Walking Distance to-

Primary School