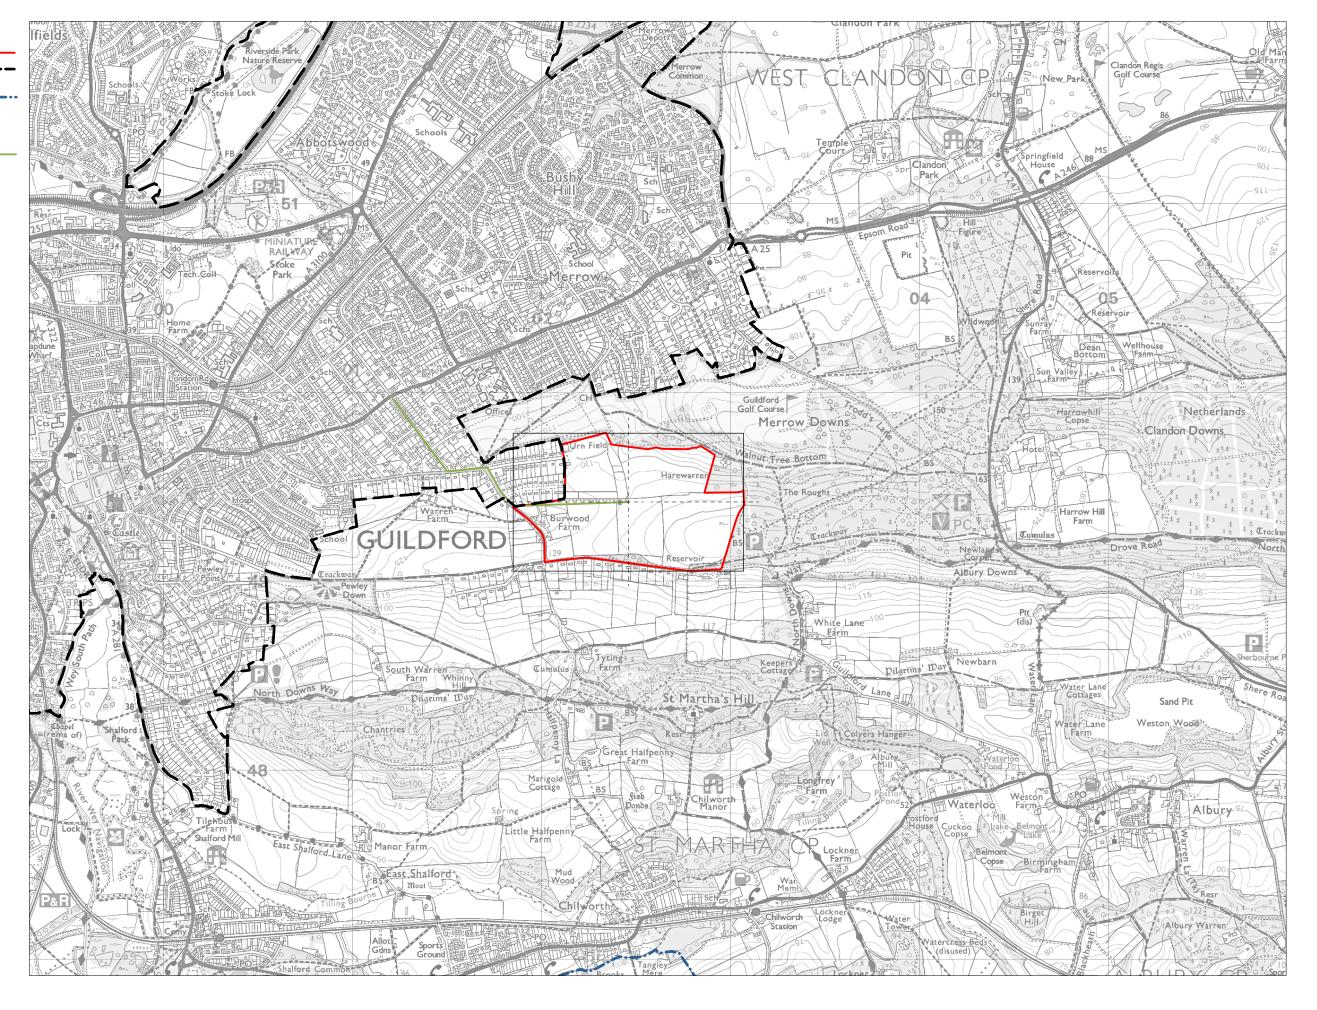

Guildford Borough Boundary Key Employment Site

**Walking Distance to-**

Key Employment Site

Land Parcel E22 -**Measured Walking Distances Routes Plan** Walking Distance to the nearest Key Employment Site

Parcel Boundary Urban Edge

Guildford Borough Boundary Accessible Natural and Semi-Natural Green Space

Walking Distance to-Accessible Natural and Semi-Natural Green Space

Land Parcel E22 -Measured Walking Distances Routes Plan Walking Distance to the nearest Accessible Natural and Semi-Natural Green Space