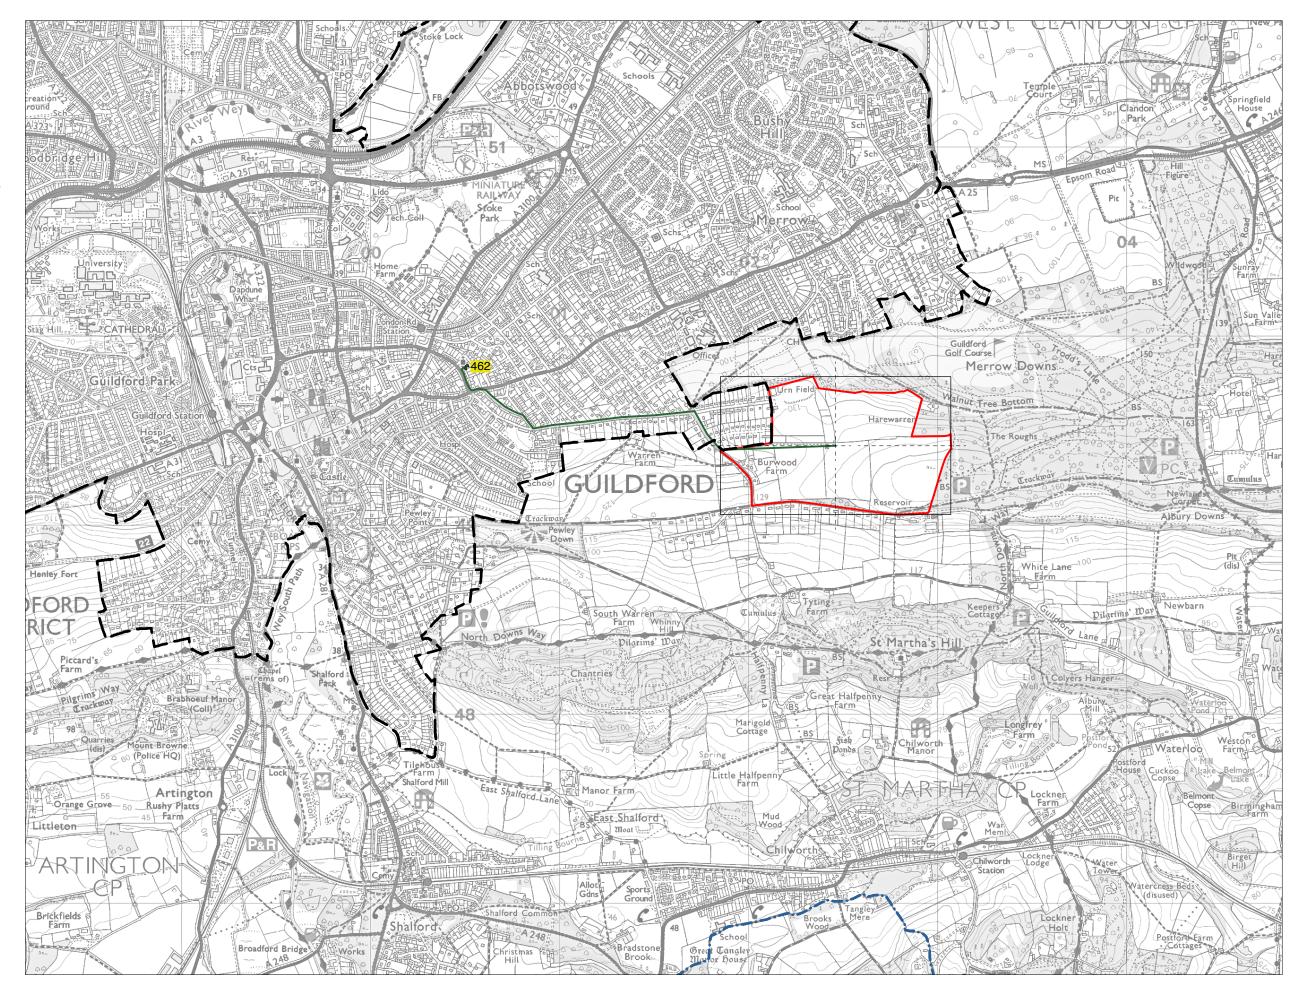

Parcel Boundary Guildford Urban Edge Guildford Borough Boundary

Walking Distance to-Guildford Urban Edge

Land Parcel E22 -Measured Walking Distances Routes Plan Walking Distance to the nearest part of Guildford Urban Edge