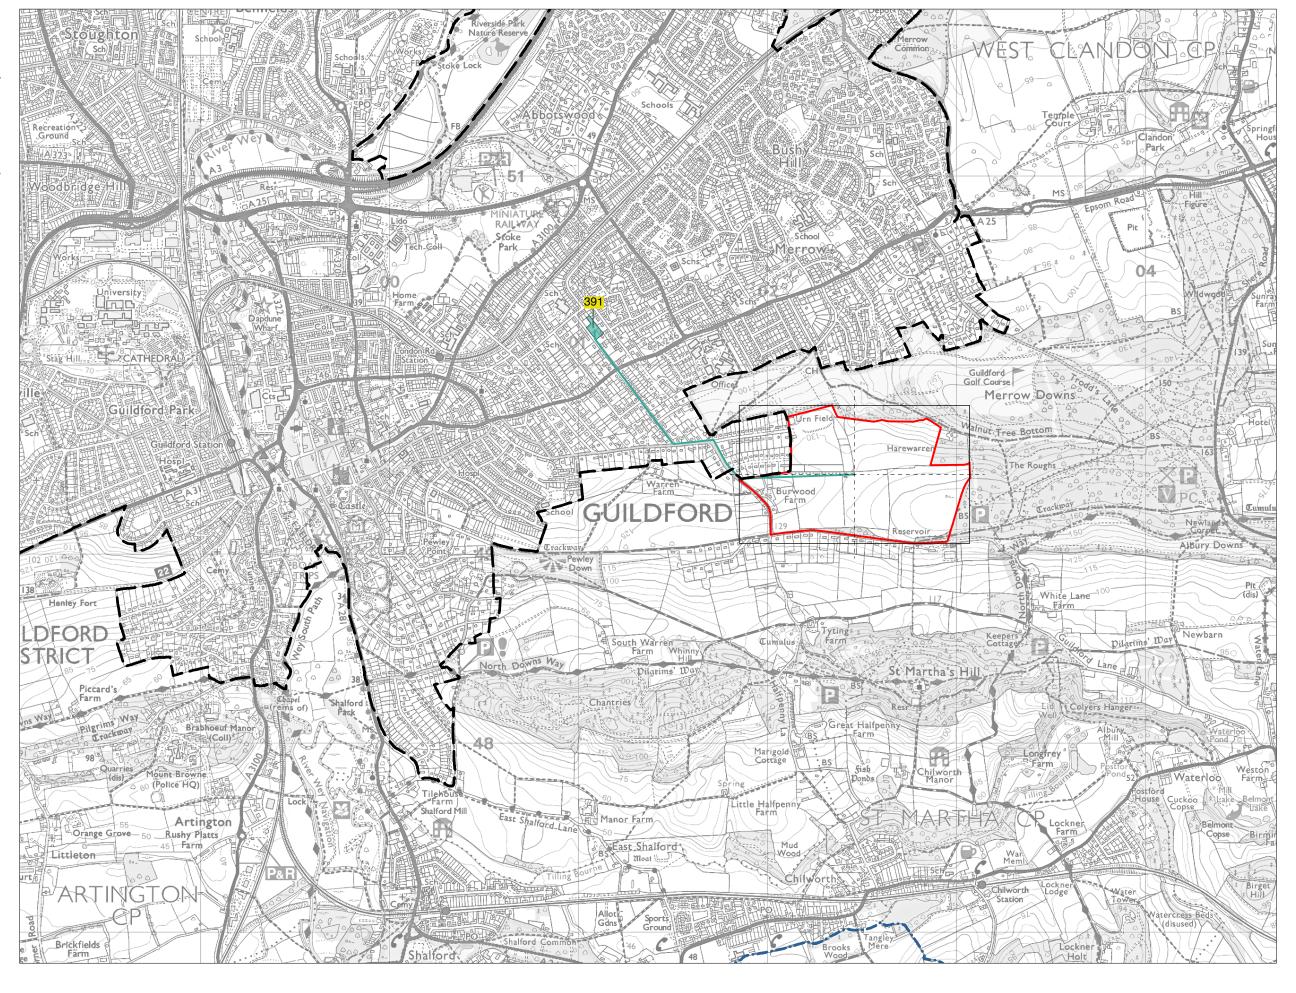

Guildford Borough Boundary Railway Station

Railway Station

Walking Distance to-Railway Station

Land Parcel E22 -Measured Walking Distances Routes Plan Walking Distance to the nearest Railway Station

Parcel Boundary Urban Edge