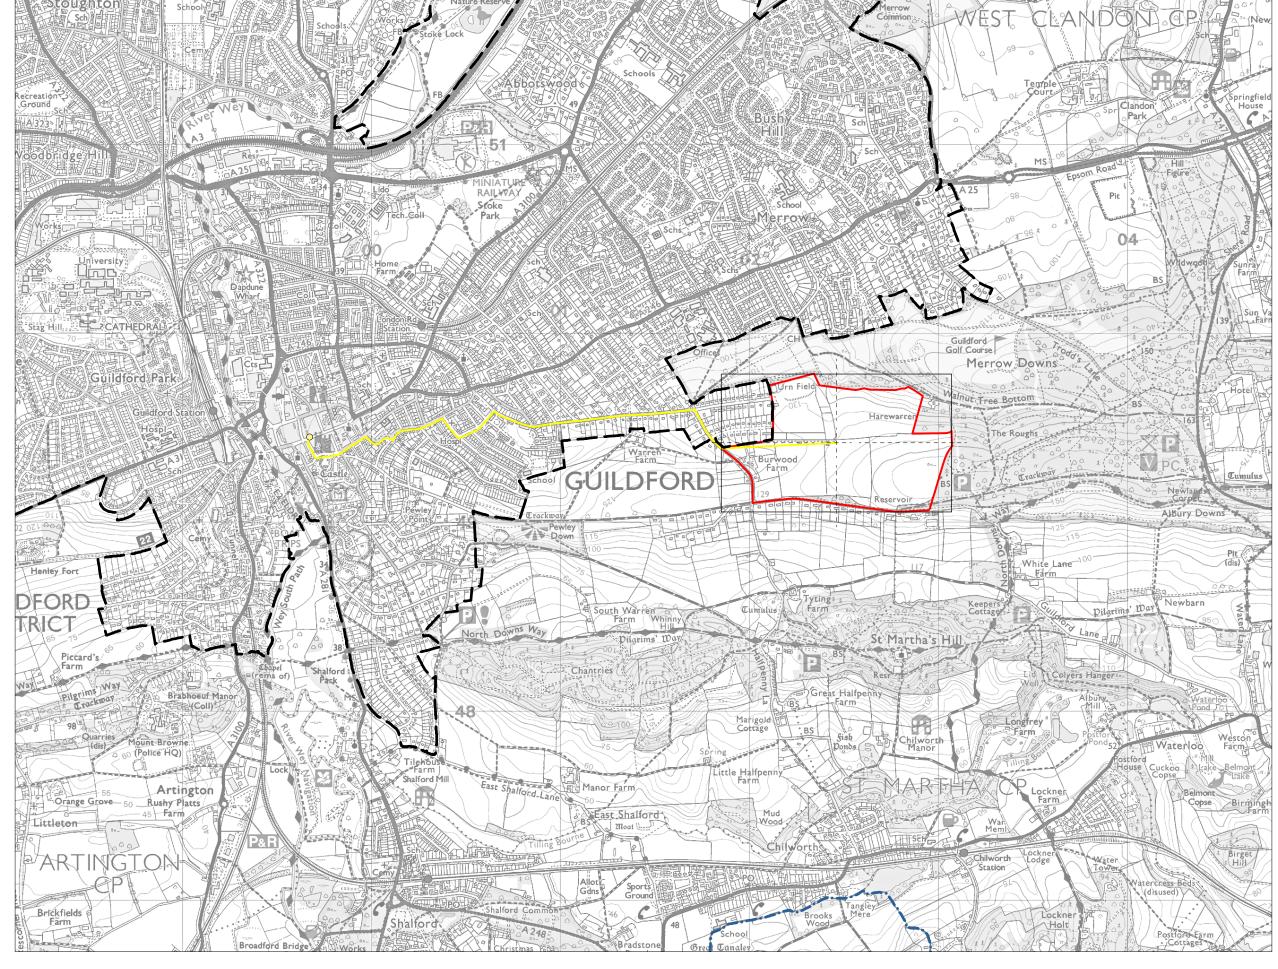

Parcel Boundary Guildford Urban Edge Guildford Borough Boundary

Walking Distance to-Guildford Urban Edge

Land Parcel E22 -Measured Walking Distances Routes Plan Walking Distance to the nearest part of Guildford Urban Edge