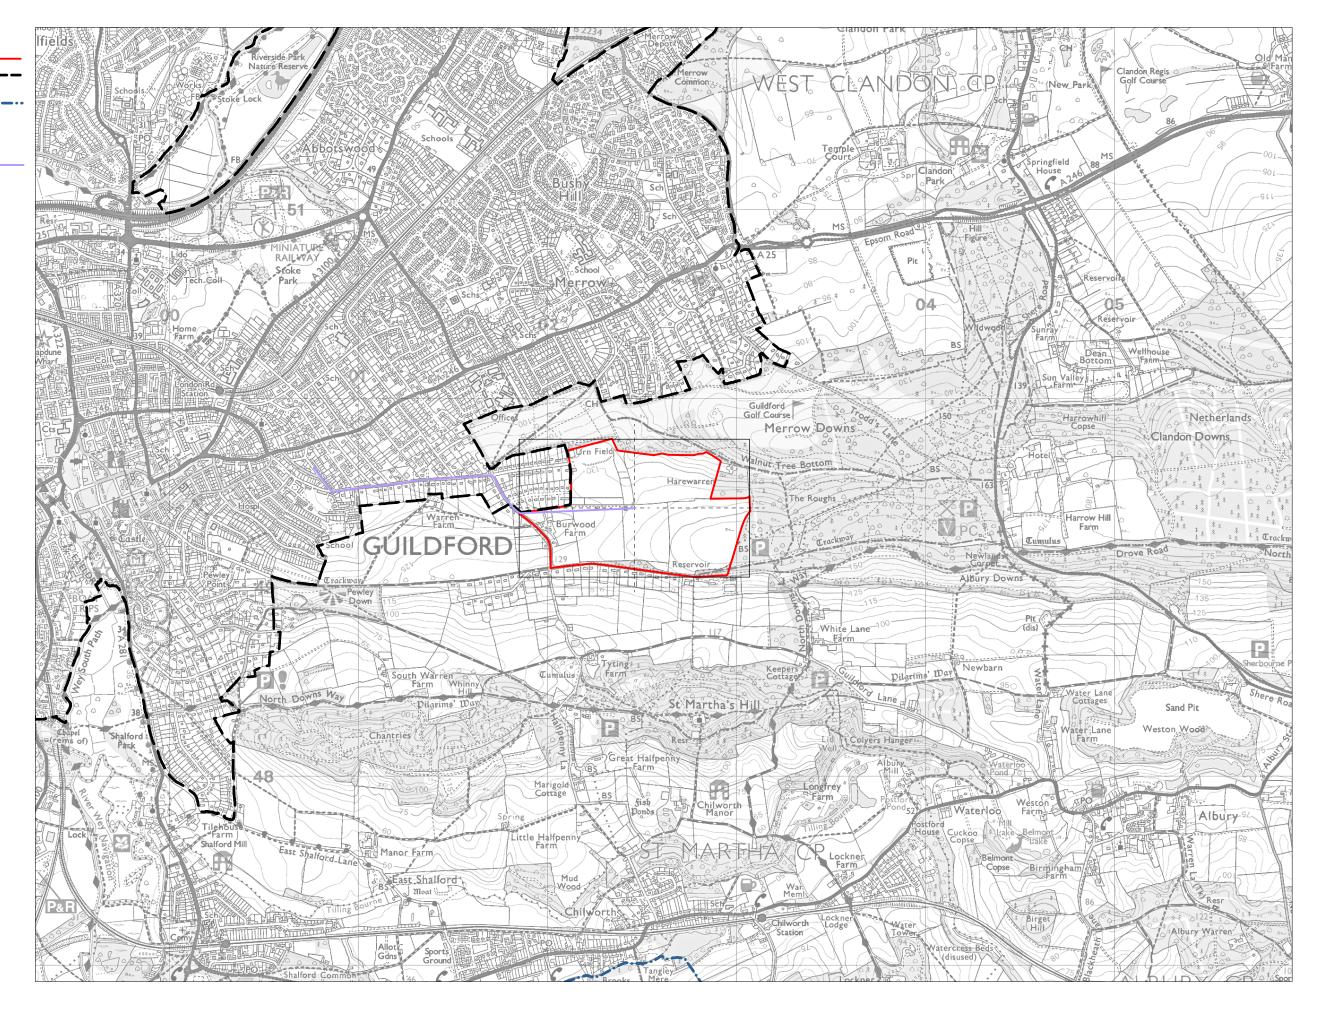

Guildford Borough Boundary Key Employment Site

**Walking Distance to-**

Key Employment Site

Land Parcel E22 -**Measured Walking Distances Routes Plan** Walking Distance to the nearest Key Employment Site