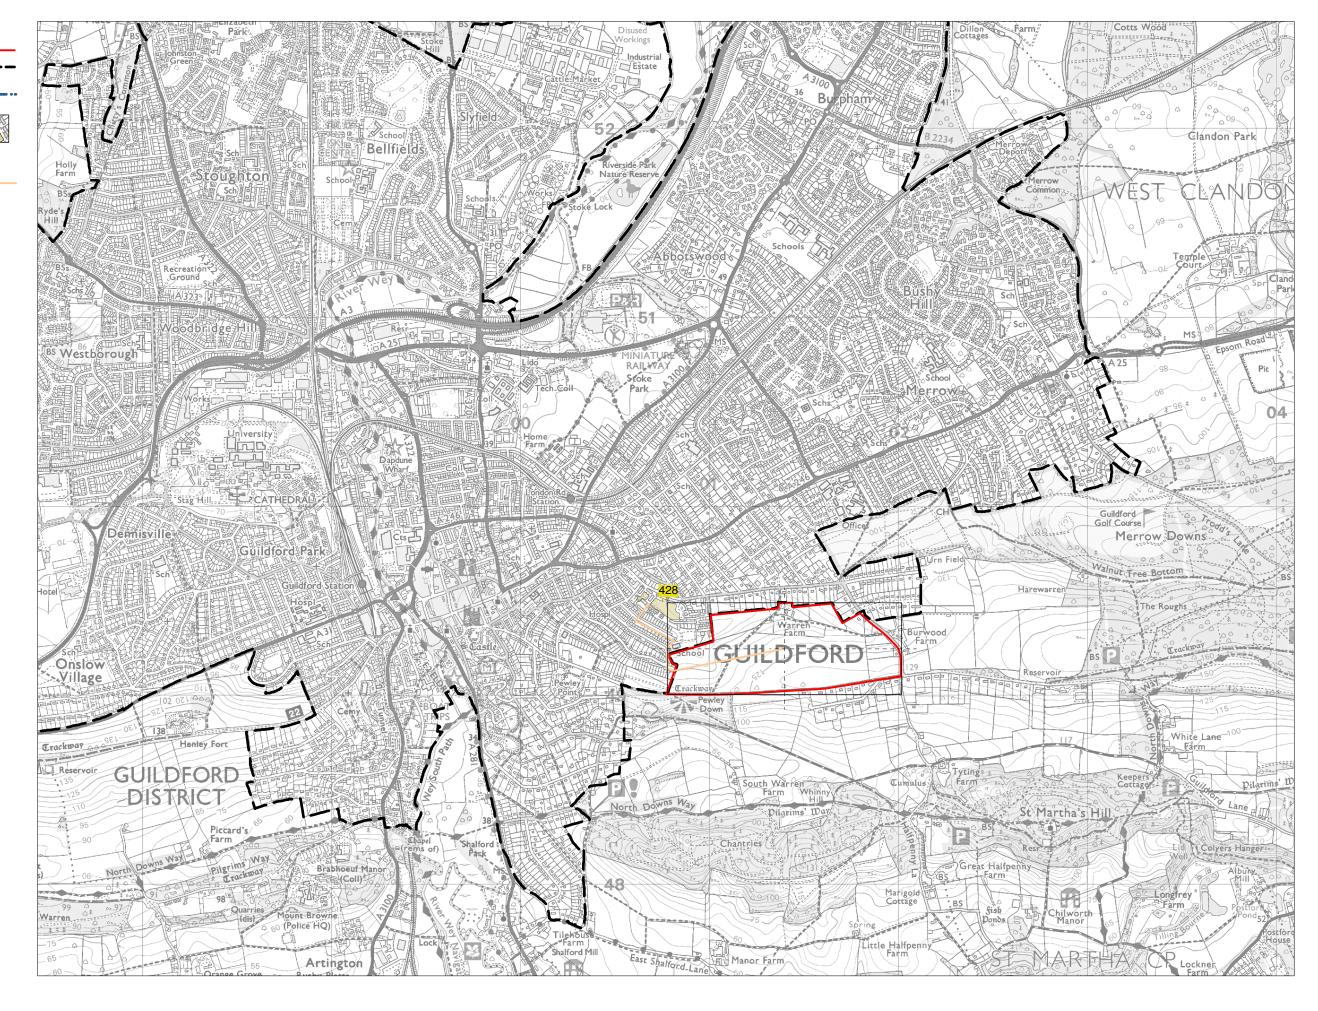

Parcel Boundary Urban Edge

Guildford Borough Boundary

Primary School

Walking Distance to-Primary School

Land Parcel E23 -**Measured Walking Distances Routes Plan** Walking Distance to the nearest Primary School

Parcel Boundary Urban Edge

Walking Distance to-Healthcare Facility —

Land Parcel E23 -Measured Walking Distances Routes Plan Walking Distance to the nearest Healthcare Facility

Parcel Boundary Urban Edge

Walking Distance to-

Key Employment Site

Land Parcel E23 -Measured Walking Distances Routes Plan Walking Distance to the nearest Kev Employment Site

Parcel Boundary Urban Edge

Guildford Borough Boundary Accessible Natural and Semi-Natural Green Space

# **Walking Distance to-**

Amenity Open Space

Parcel Boundary Urban Edge

Guildford Borough -----Boundary **Built Sports Facility** 

Walking Distance to-

**Built Sports** Facility

Land Parcel E23 -**Measured Walking Distances Routes Plan** Walking Distance to the nearest Built Sports Facility

Parcel Boundary Urban Edge

Guildford Borough Boundary

Community Hall

Walking Distance to-

Community Hall

Land Parcel E23 -Measured Walking Distances Routes Plan Walking Distance to the nearest Community Hall

Parcel Boundary Urban Edge

Guildford Borough Boundary Amenity Urban Cemetery

Walking Distance to-Amenity Urban — Cemetery

Land Parcel E23 -Measured Walking Distances Routes Plan Walking Distance to the nearest Amenity Urban Cemetery

Parcel Boundary Urban Edge

Guildford Borough Boundary

Cultural Facility

Walking Distance to-Cultural Facility —

Land Parcel E23 -Measured Walking Distances Routes Plan Walking Distance to the nearest Cultural Facility

Parcel Boundary Urban Edge

Guildford Borough Boundary

Walking Distance to-School Facility

Parcel Boundary
Guildford Urban
Edge
Guildford Borough
Boundary

Walking Distance to-Guildford Urban Edge

Land Parcel E23 -Measured Walking Distances Routes Plan Walking Distance to the nearest part of Guildford Urban Edge