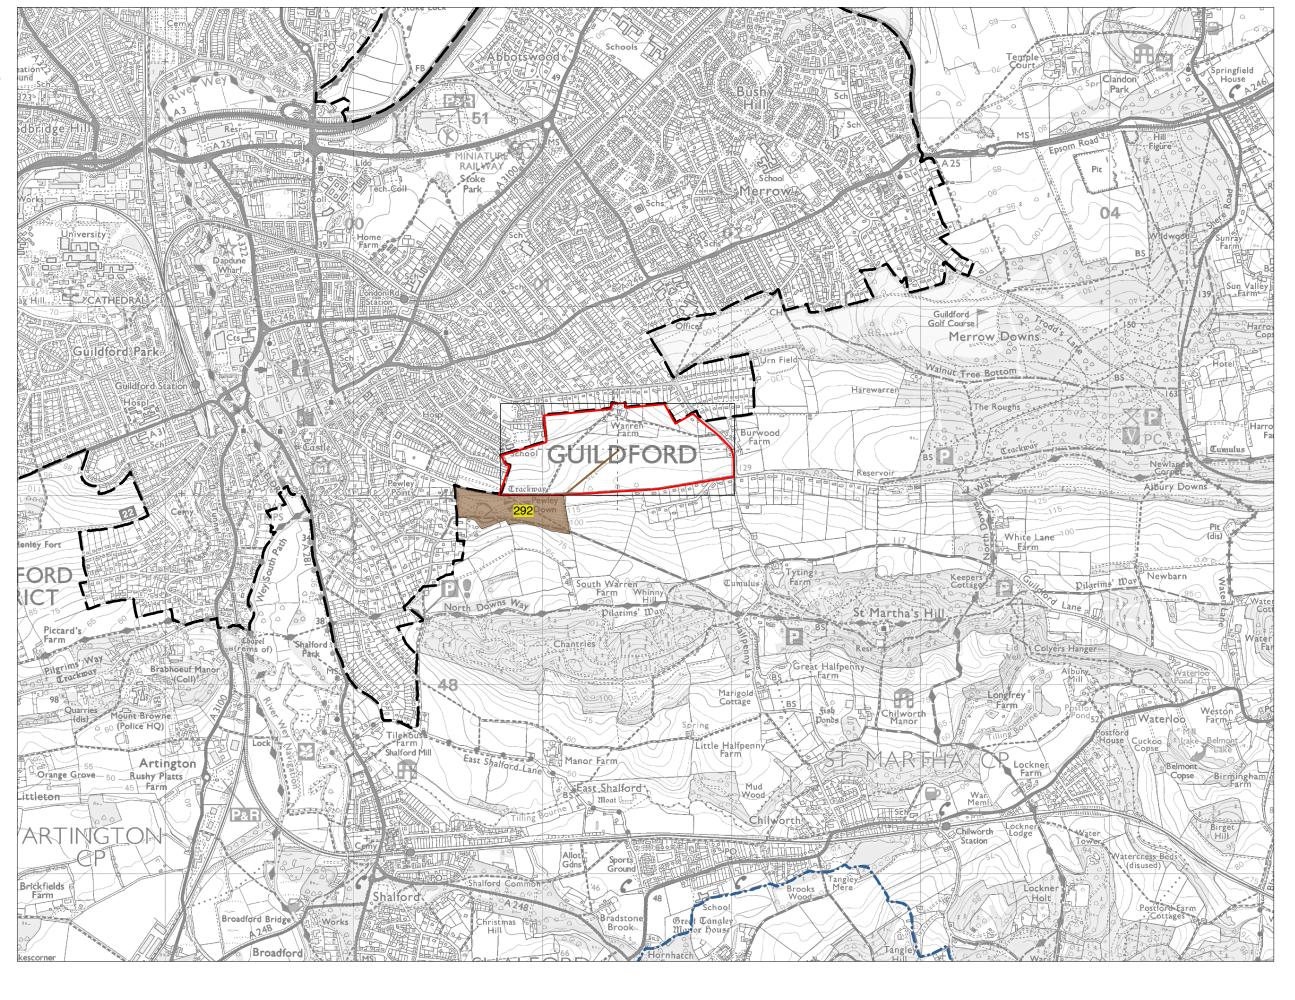

Parcel Boundary Urban Edge

Guildford Borough Boundary

Primary School

Walking Distance to-Primary School

Land Parcel E23 -**Measured Walking Distances Routes Plan** Walking Distance to the nearest Primary School

Parcel Boundary Urban Edge

Walking Distance to-Healthcare Facility —

Land Parcel E23 -Measured Walking Distances Routes Plan Walking Distance to the nearest Healthcare Facility

Parcel Boundary Urban Edge

Walking Distance to-

Key Employment Site

Land Parcel E23 -Measured Walking Distances Routes Plan Walking Distance to the nearest Kev Employment Site

Parcel Boundary Urban Edge

Guildford Borough Boundary Accessible Natural and Semi-Natural Green Space

# **Walking Distance to-**

Amenity Open Space

Parcel Boundary Urban Edge

Guildford Borough -----Boundary **Built Sports Facility** 

Walking Distance to-

**Built Sports** Facility

Land Parcel E23 -**Measured Walking Distances Routes Plan** Walking Distance to the nearest Built Sports Facility

Parcel Boundary Urban Edge

Guildford Borough Boundary

Community Hall

Walking Distance to-

Community Hall

Land Parcel E23 -Measured Walking Distances Routes Plan Walking Distance to the nearest Community Hall

Parcel Boundary Urban Edge

Guildford Borough Boundary Amenity Urban Cemetery

Walking Distance to-Amenity Urban — Cemetery

Land Parcel E23 -Measured Walking Distances Routes Plan Walking Distance to the nearest Amenity Urban Cemetery

Parcel Boundary Urban Edge

Guildford Borough Boundary

Cultural Facility

Walking Distance to-Cultural Facility —

Land Parcel E23 -Measured Walking Distances Routes Plan Walking Distance to the nearest Cultural Facility