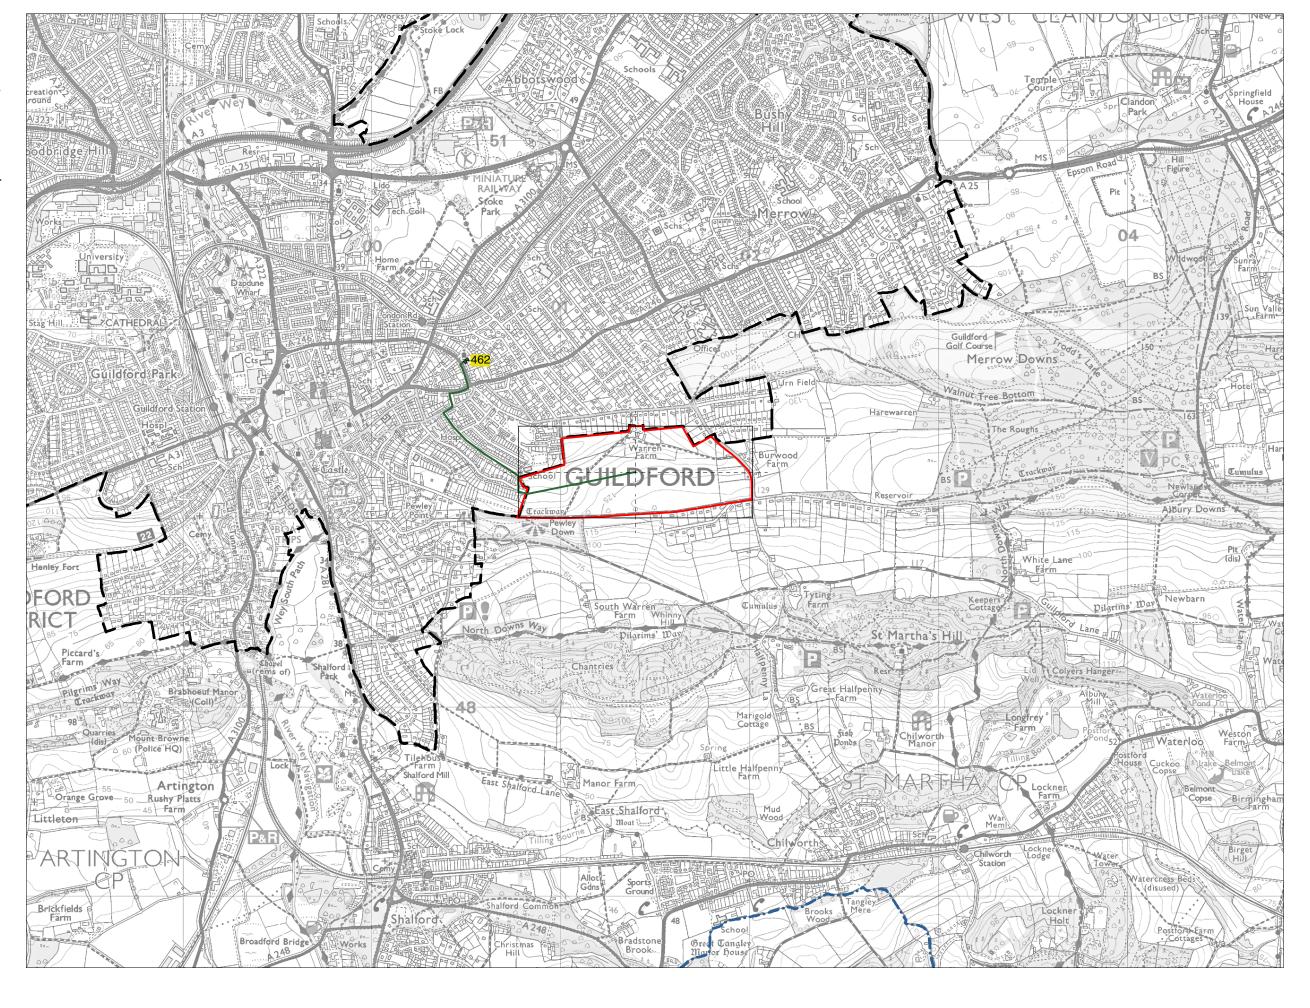

Parcel Boundary Urban Edge

Guildford Borough Boundary

Walking Distance to-School Facility

Parcel Boundary
Guildford Urban
Edge
Guildford Borough
Boundary

Walking Distance to-Guildford Urban Edge

Land Parcel E23 -Measured Walking Distances Routes Plan Walking Distance to the nearest part of Guildford Urban Edge