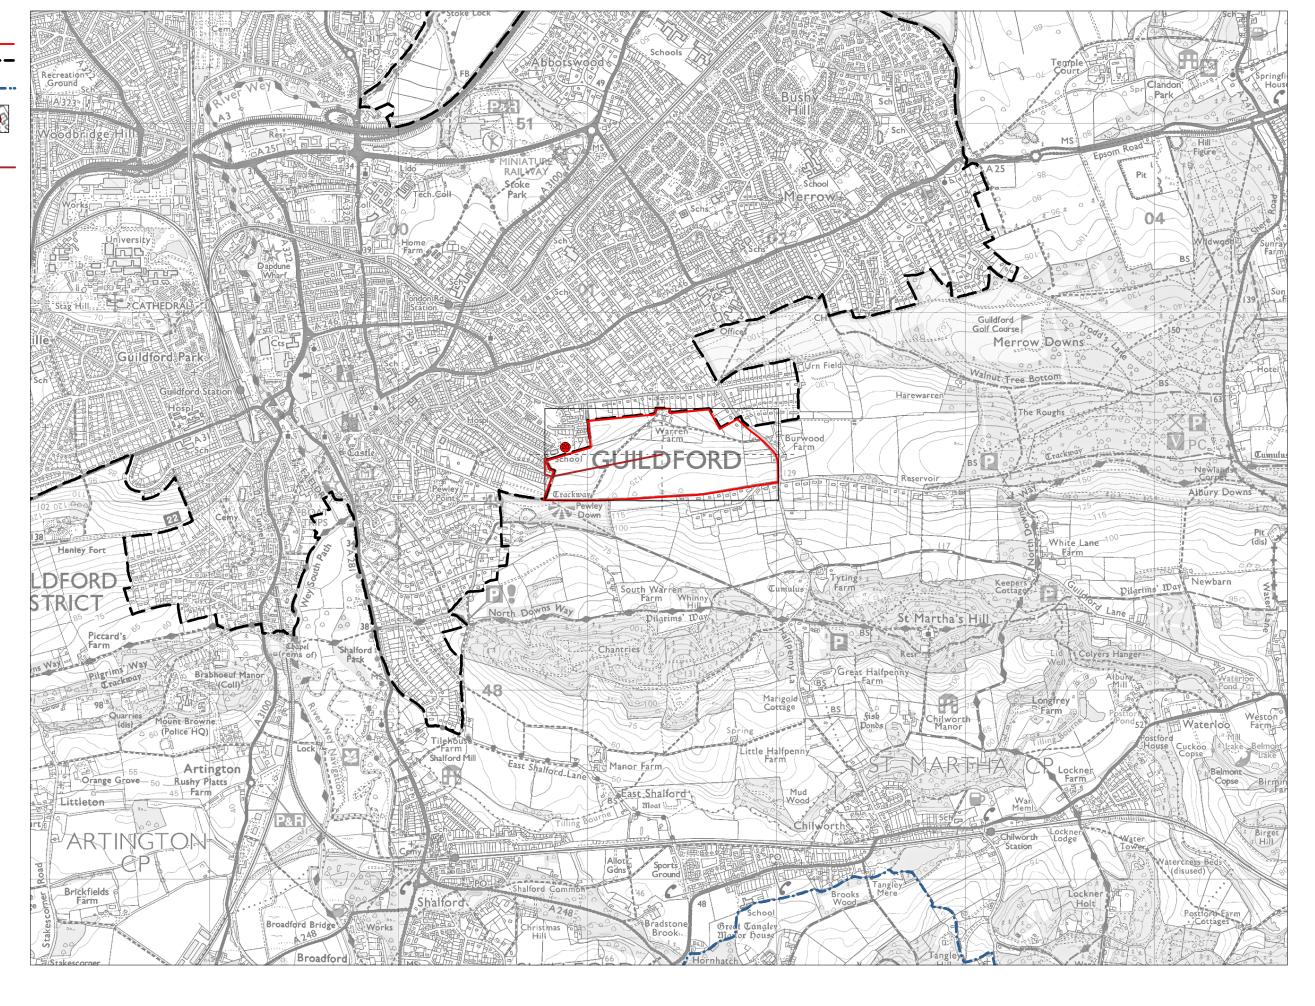

Parcel Boundary Urban Edge

Guildford Borough Boundary

Walking Distance to-School Facility

Parcel Boundary
Guildford Urban
Edge
Guildford Borough
Boundary

Walking Distance to-Guildford Urban Edge

Land Parcel E23 -Measured Walking Distances Routes Plan Walking Distance to the nearest part of Guildford Urban Edge