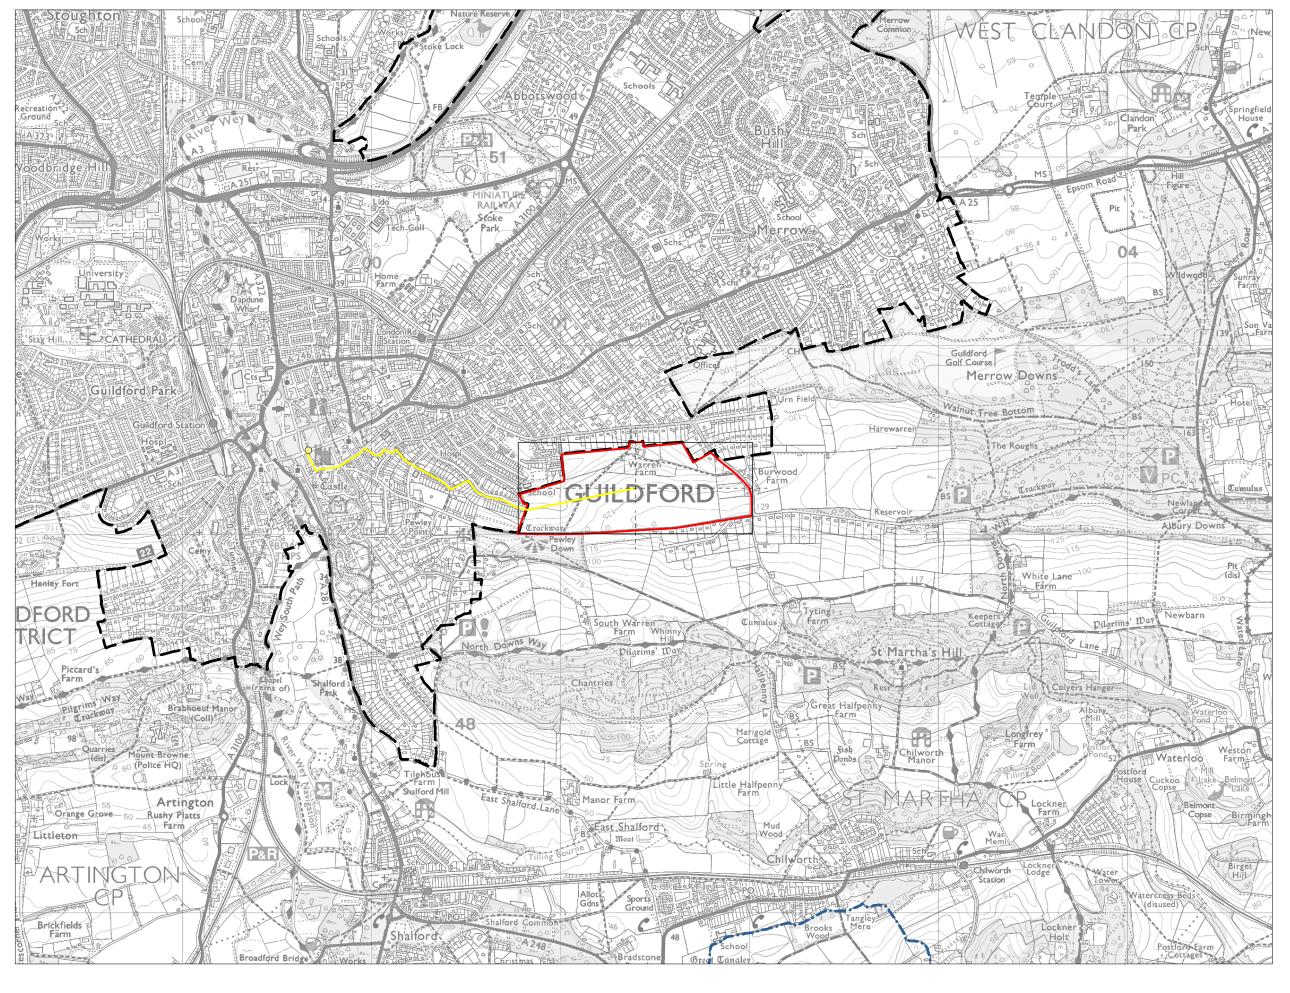

Guildford Borough \_\_\_\_ Boundary

Walking Distance to-'A' Road

Parcel Boundary Urban Edge

Guildford Borough Boundary Railway Station

Walking Distance to-

Railway Station

Parcel Boundary Urban Edge

Guildford Borough
Boundary
Key Employment Site

Walking Distance to-

Key Employment Site

Land Parcel E23 -Measured Walking Distances Routes Plan Walking Distance to the nearest Kev Employment Site

Parcel Boundary Urban Edge

Guildford Borough Boundary Accessible Natural and Semi-Natural Green Space