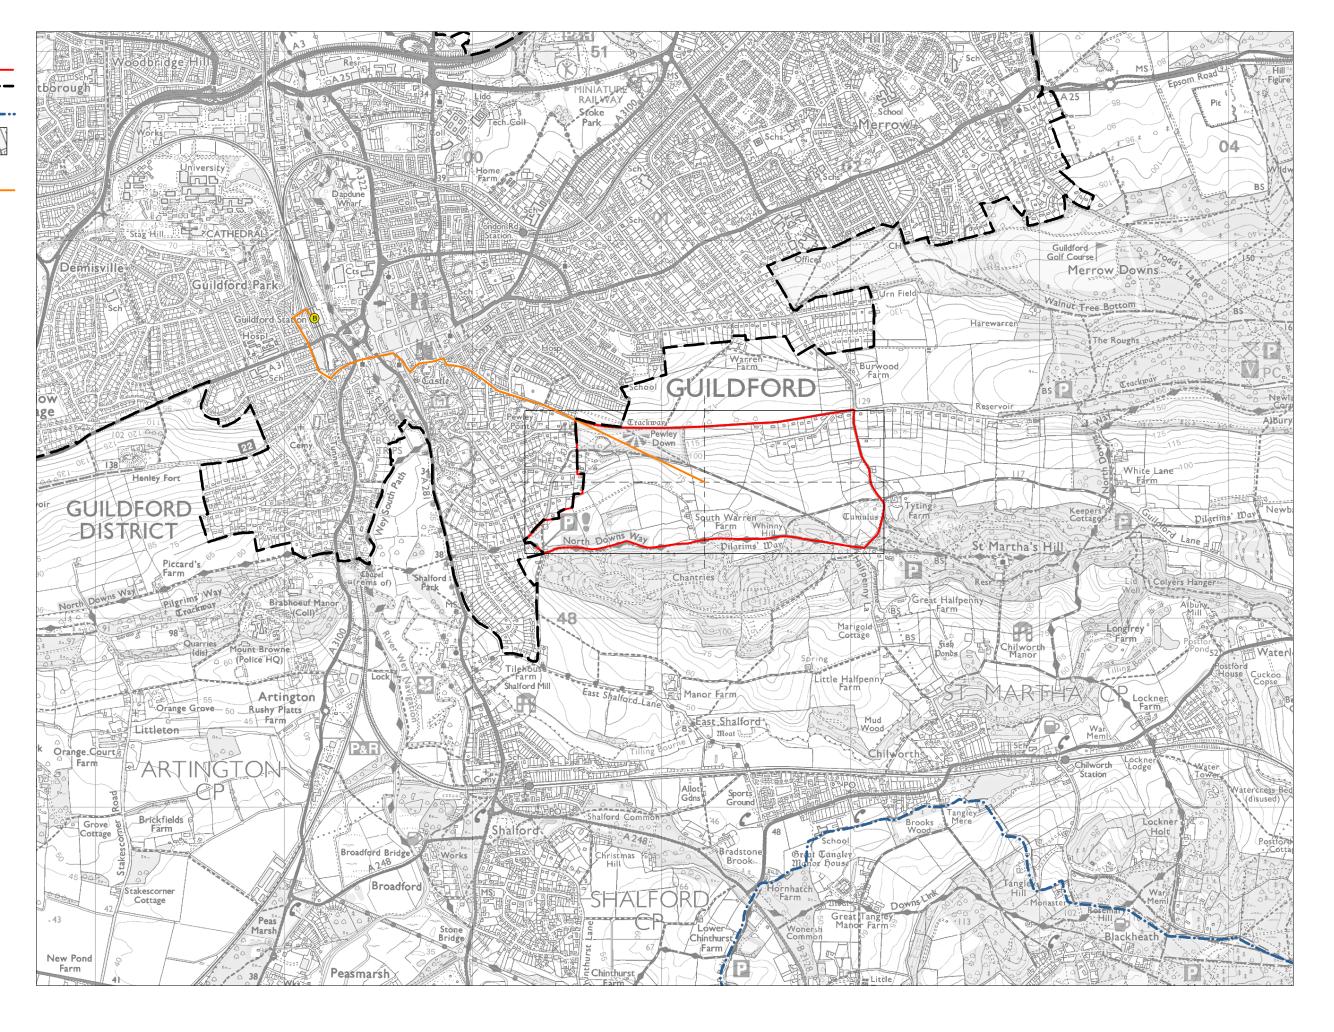

Walking Distance to-Healthcare Facility —

Land Parcel E24 -Measured Walking Distances Routes Plan Walking Distance to the nearest 'Healthcare Facility

Parcel Boundary Urban Edge

Guildford Borough ————Boundary