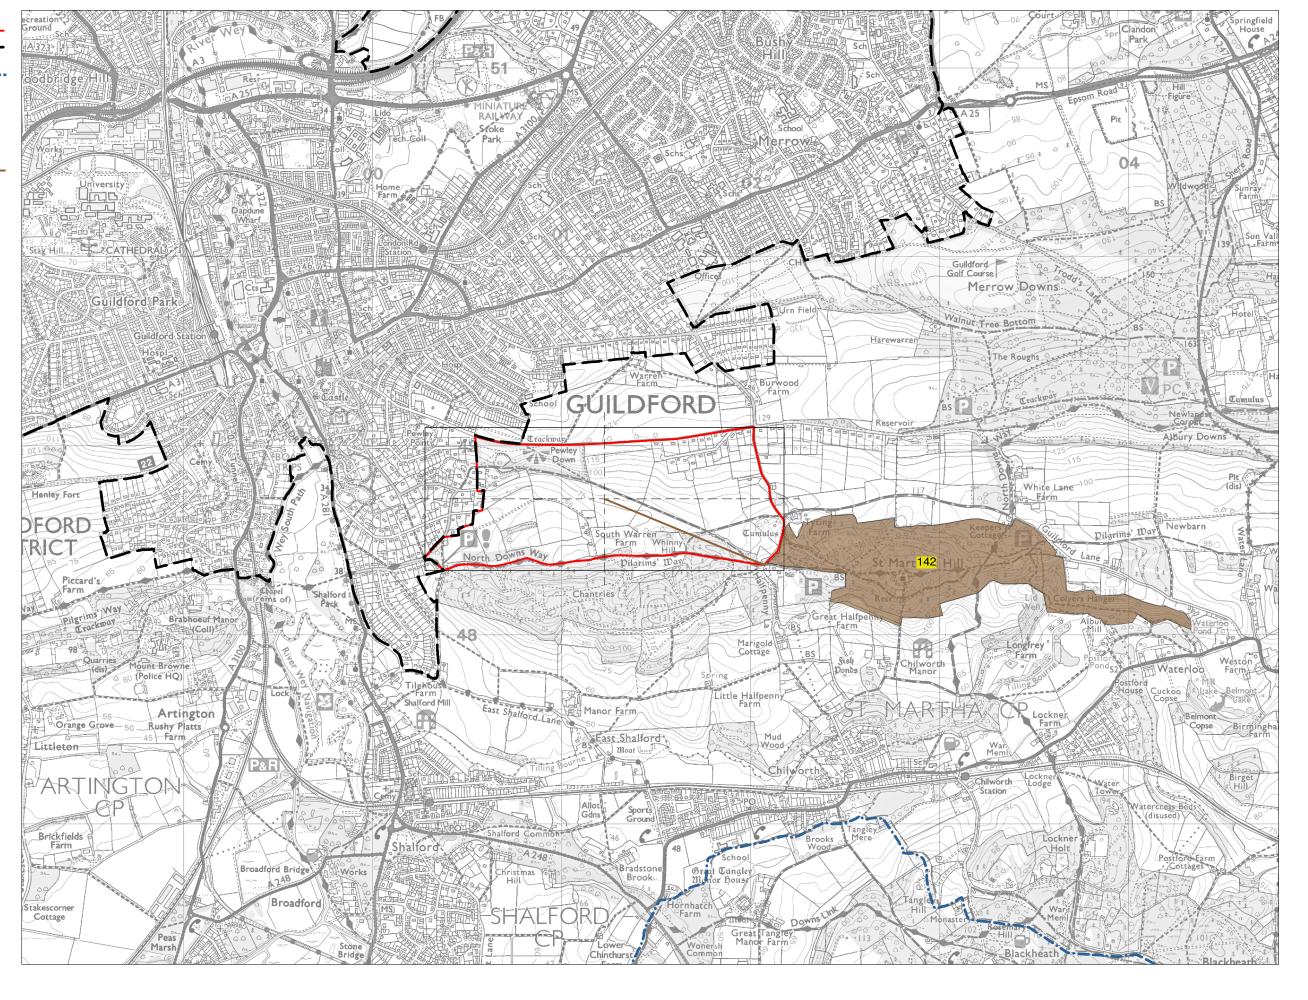

Walking Distance to-Healthcare Facility —

Land Parcel E24 -Measured Walking Distances Routes Plan Walking Distance to the nearest 'Healthcare Facility

Parcel Boundary Urban Edge

Guildford Borough ————Boundary