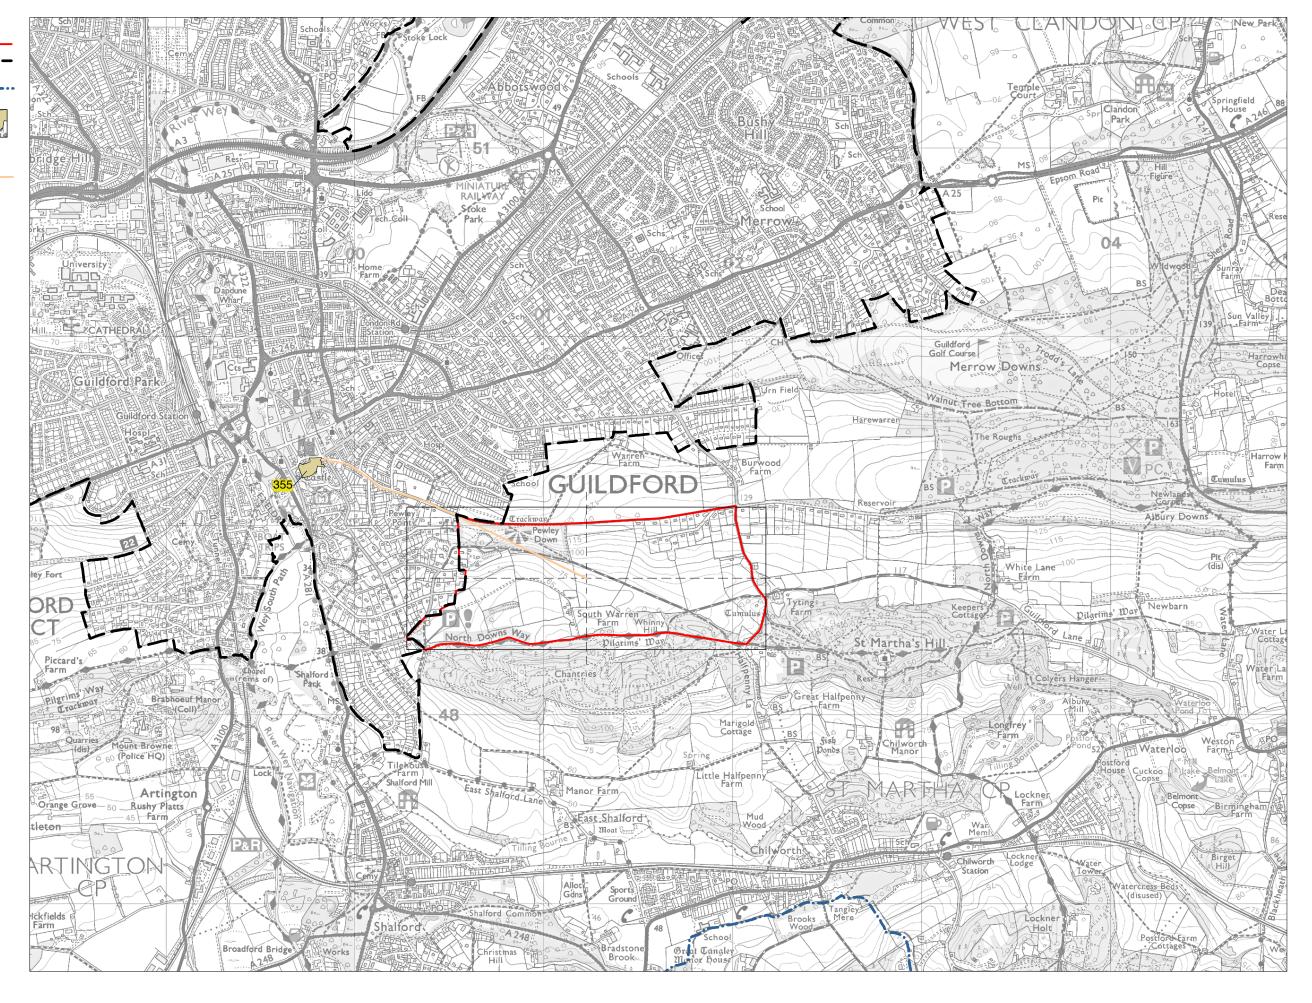

Land Parcel E24 -**Measured Walking Distances Routes Plan** Walking Distance to the nearest Railway Station

Parcel Boundary Urban Edge

Guildford Borough Boundary
Key Employment Site

Walking Distance to-Key Employment