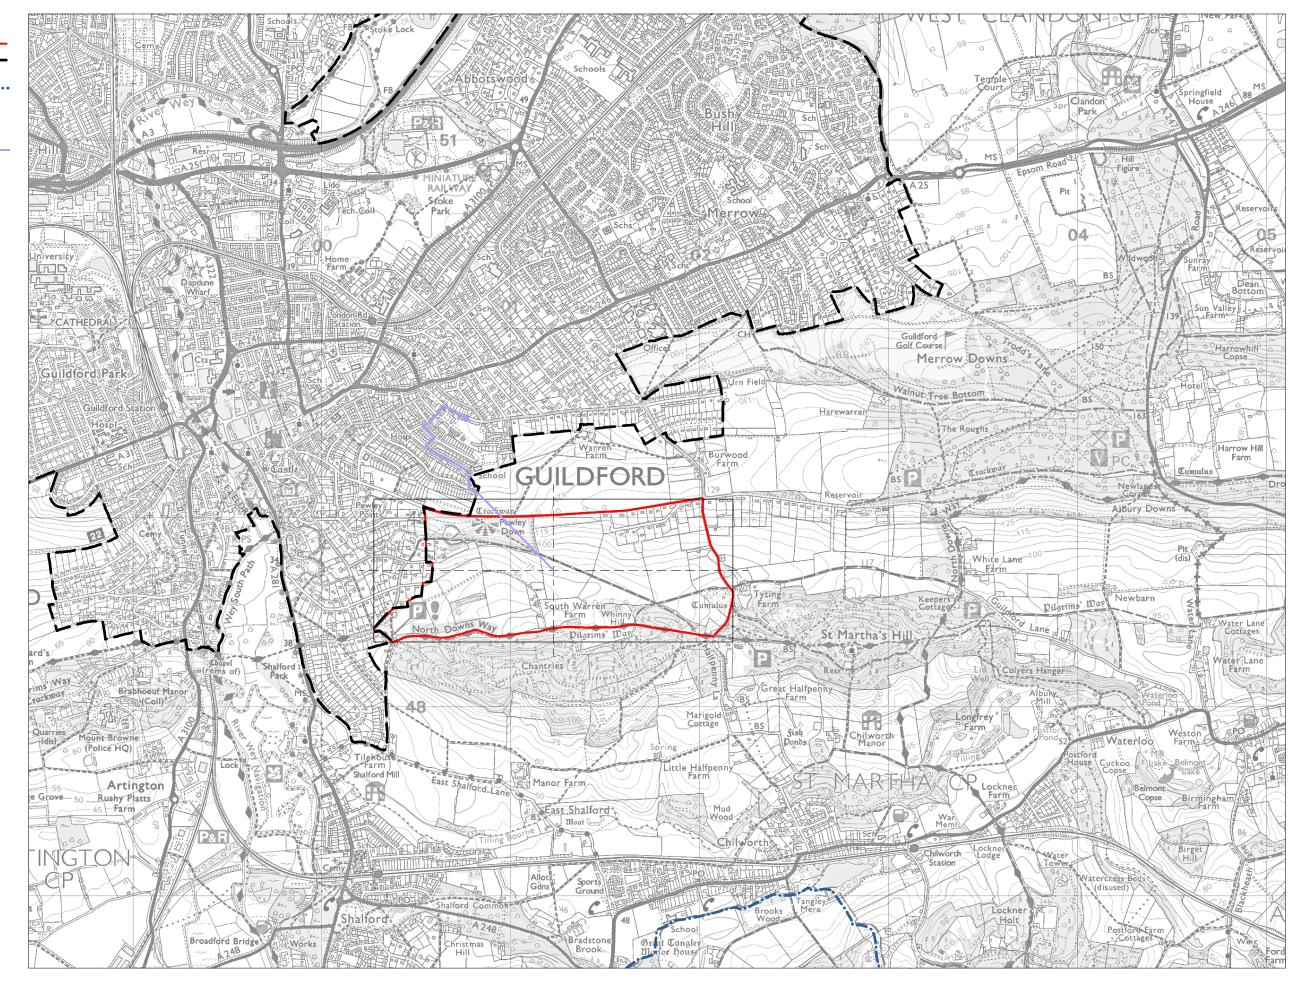

Primary School

Walking Distance to-

Primary School

Land Parcel E24 -Measured Walking Distances Routes Plan Walking Distance to the nearest Primary School

Parcel Boundary Urban Edge

Guildford Borough Boundary