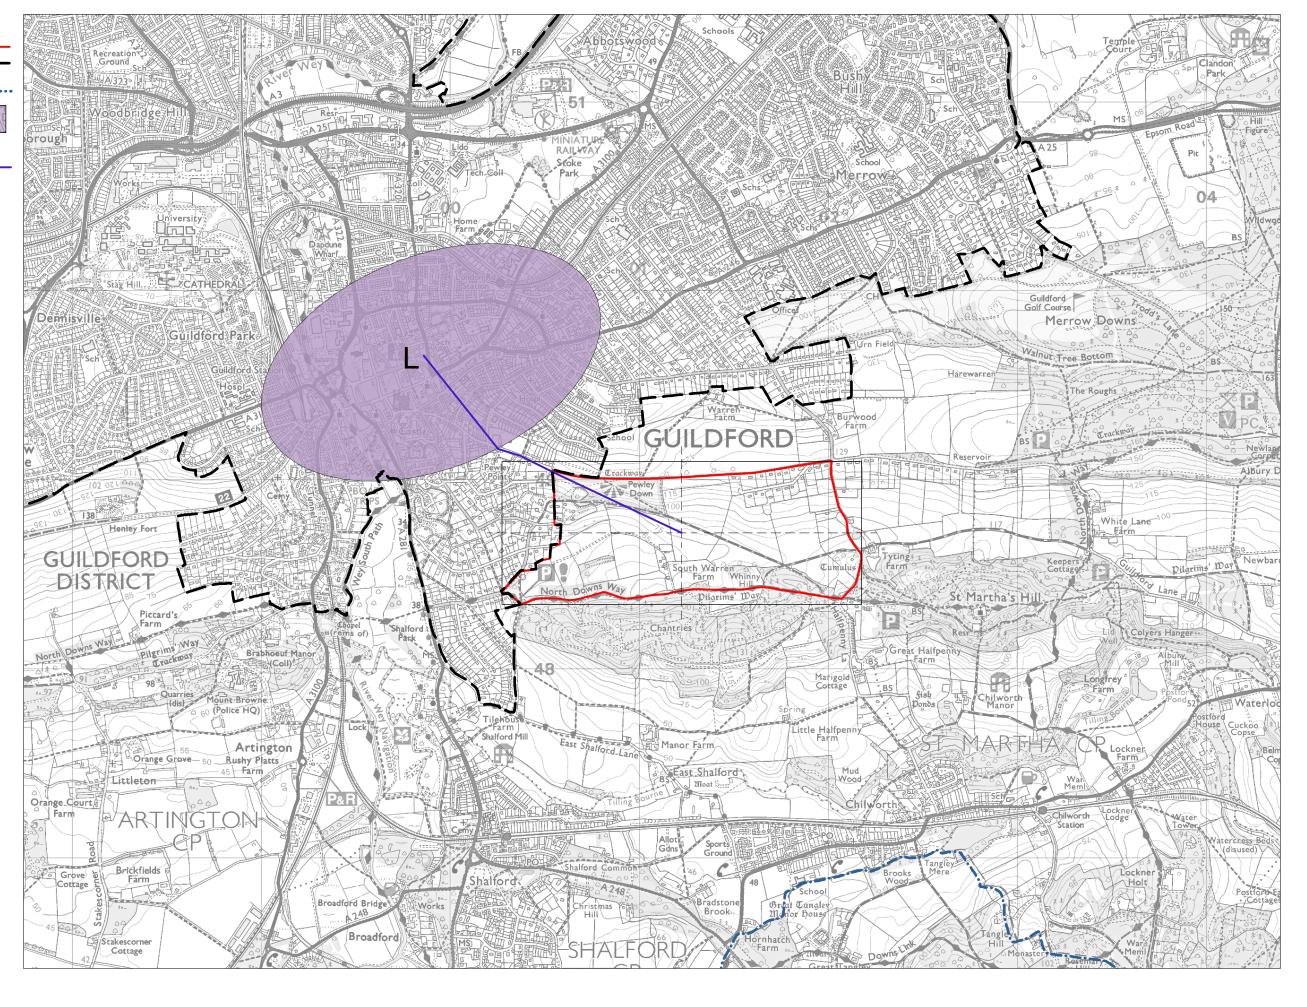

Primary School

Walking Distance to-

Primary School

Land Parcel E24 -Measured Walking Distances Routes Plan Walking Distance to the nearest Primary School

Parcel Boundary Urban Edge

Guildford Borough Boundary