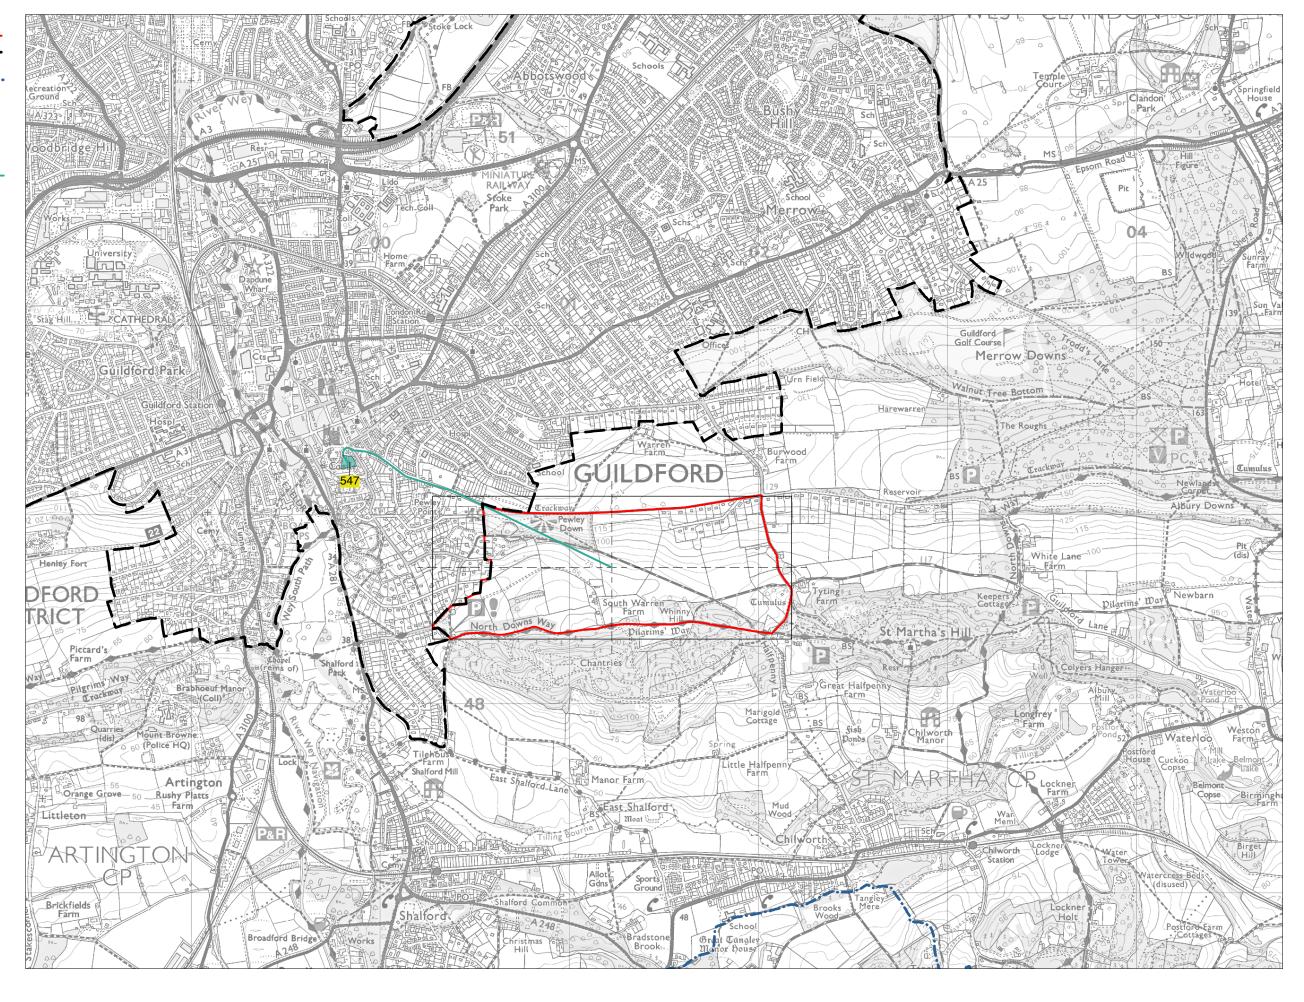

Parcel Boundary Urban Edge

Guildford Borough Boundary Town Centre/ District Centre

Walking Distance to-Town Centre/ District Centre

Land Parcel E24 -Measured Walking Distances Routes Plan Walking Distance to the nearest Town Centre/District Centre