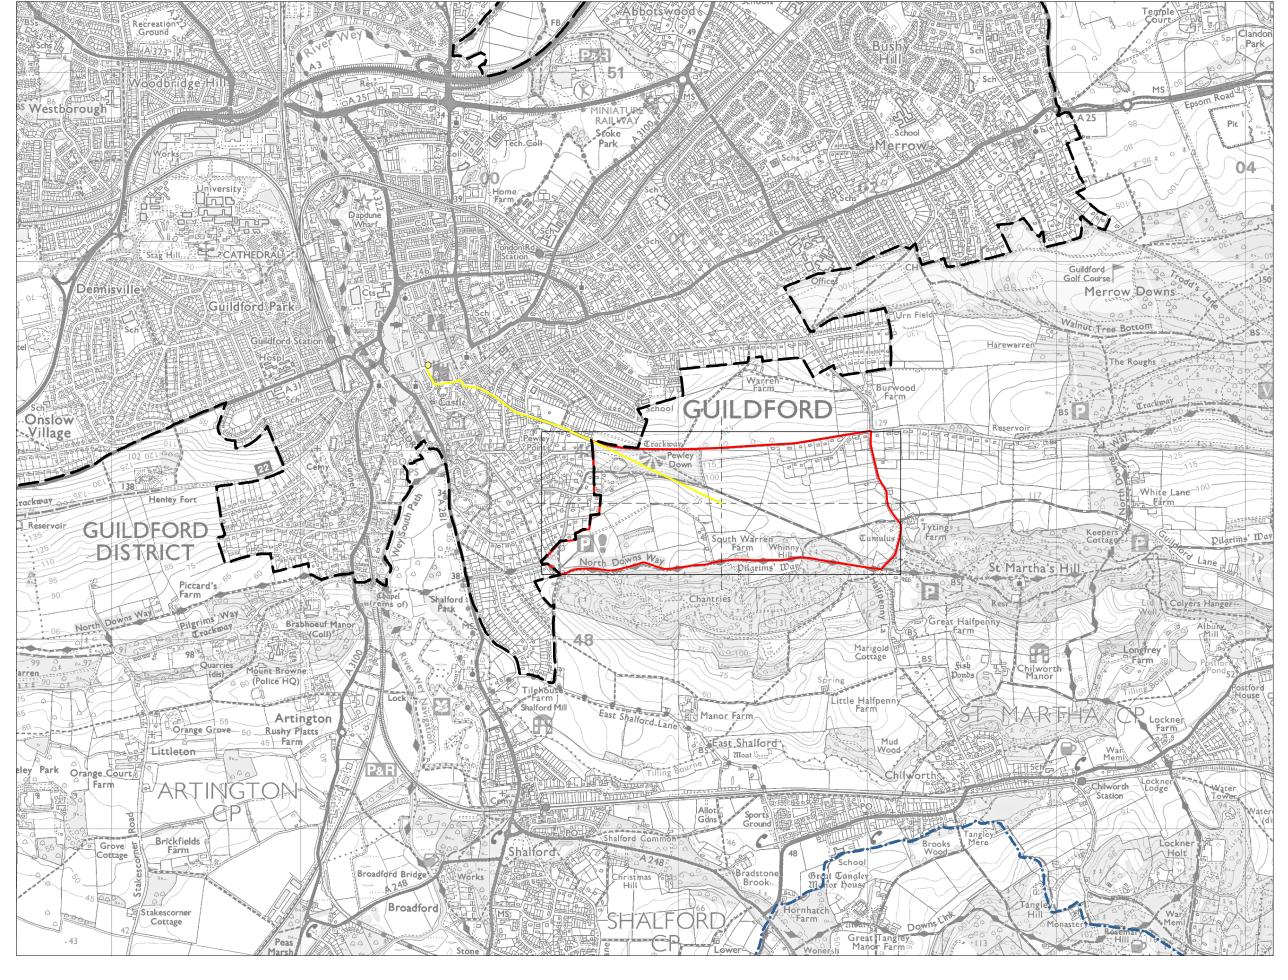

Parcel Boundary Guildford Urban Edge Guildford Borough Boundary

Walking Distance to-Guildford Urban Edge

Land Parcel E24-Measured Walking Distances Routes Plan Walking Distance to the nearest part of Guildford Urban Edge