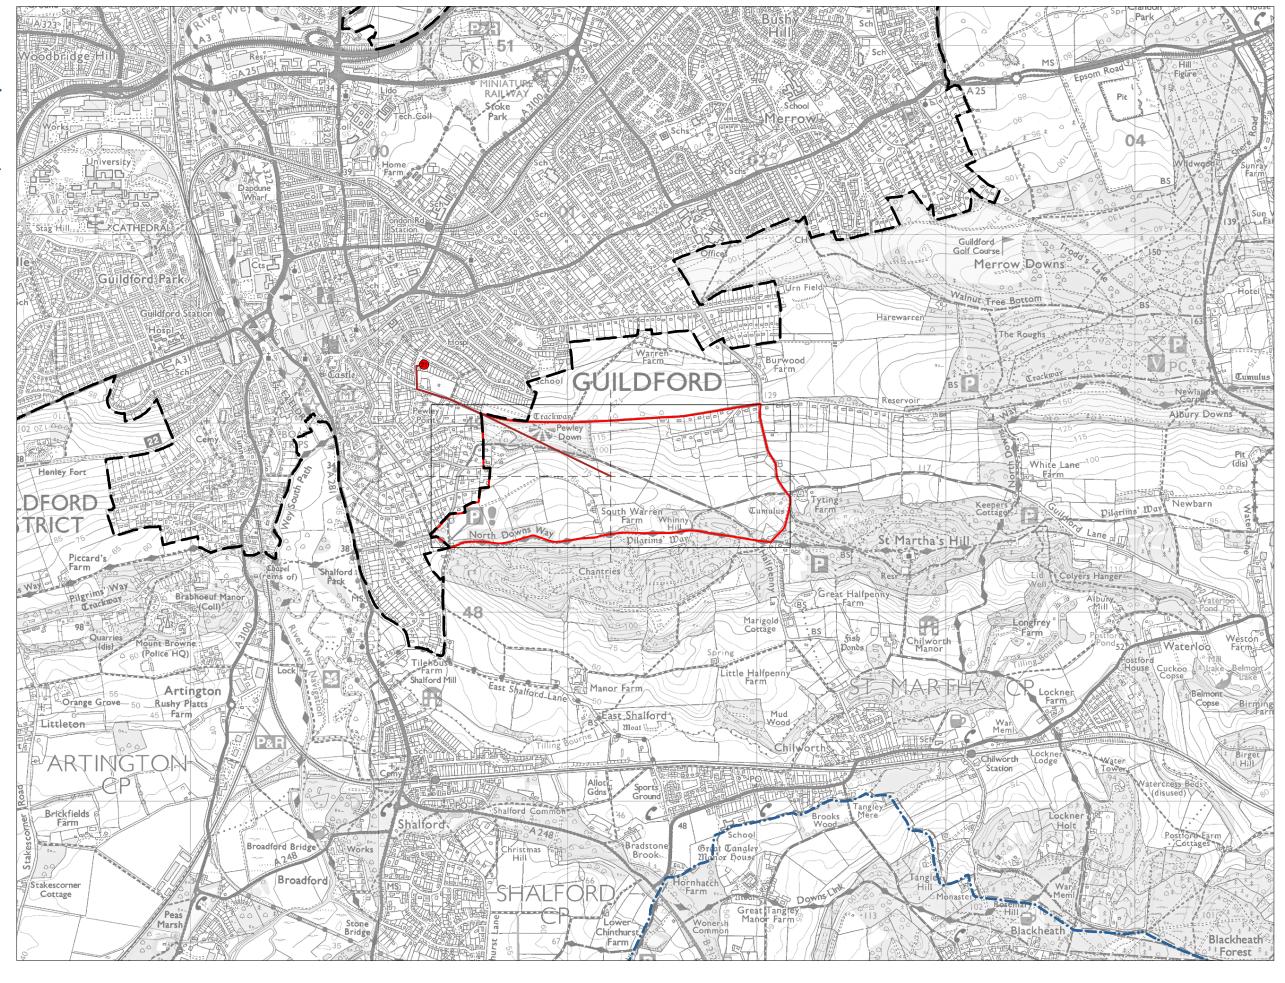

Boundary

Secondary School

Secondary School

Walking Distance to-

Land Parcel E24 -**Measured Walking Distances Routes Plan** Walking Distance to the nearest Secondary School

Parcel Boundary Urban Edge

Guildford Borough Boundary