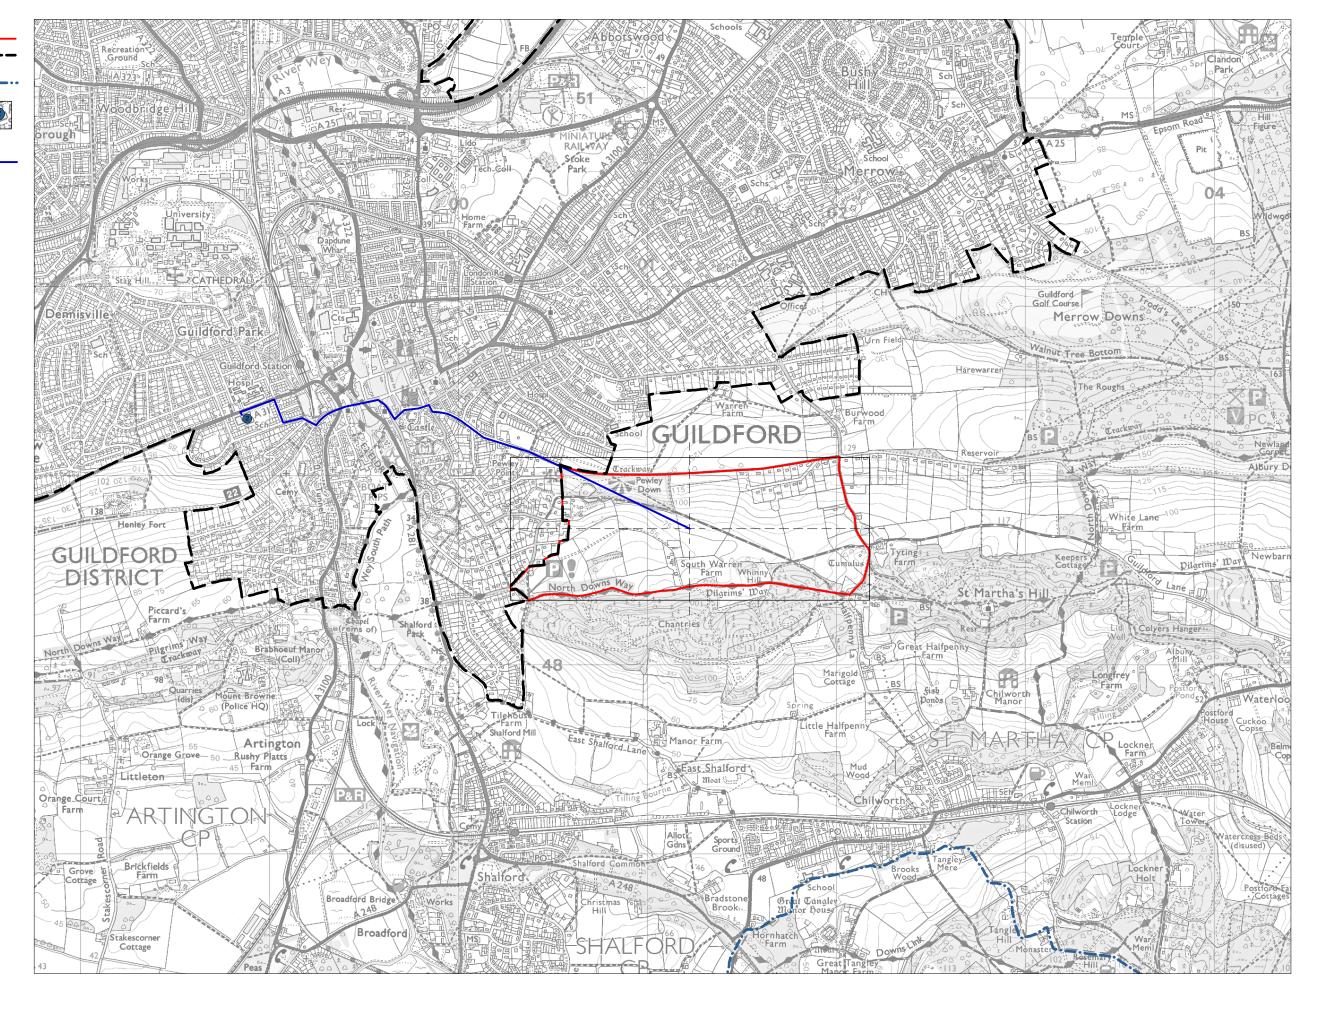

Parcel Boundary Guildford Urban Edge Guildford Borough Boundary

Walking Distance to-Guildford Urban Edge

Land Parcel E24-Measured Walking Distances Routes Plan Walking Distance to the nearest part of Guildford Urban Edge