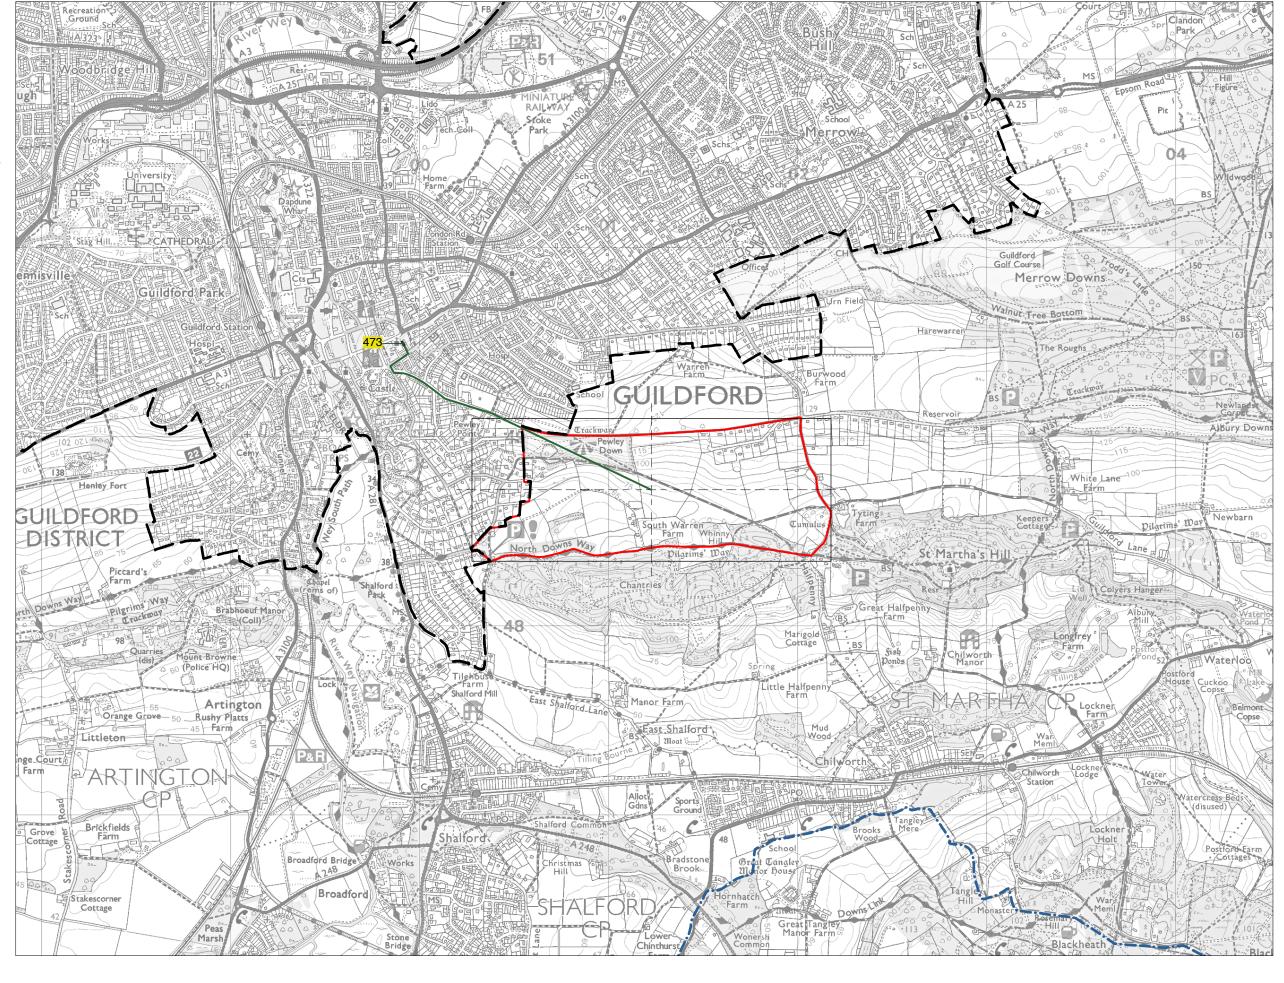

Land Parcel E24 - Measured Walking Distances Routes Plan Walking Distance to the nearest 'A' Road

Parcel Boundary Urban Edge

Guildford Borough Boundary Railway Station

Walking Distance to-

Railway Station