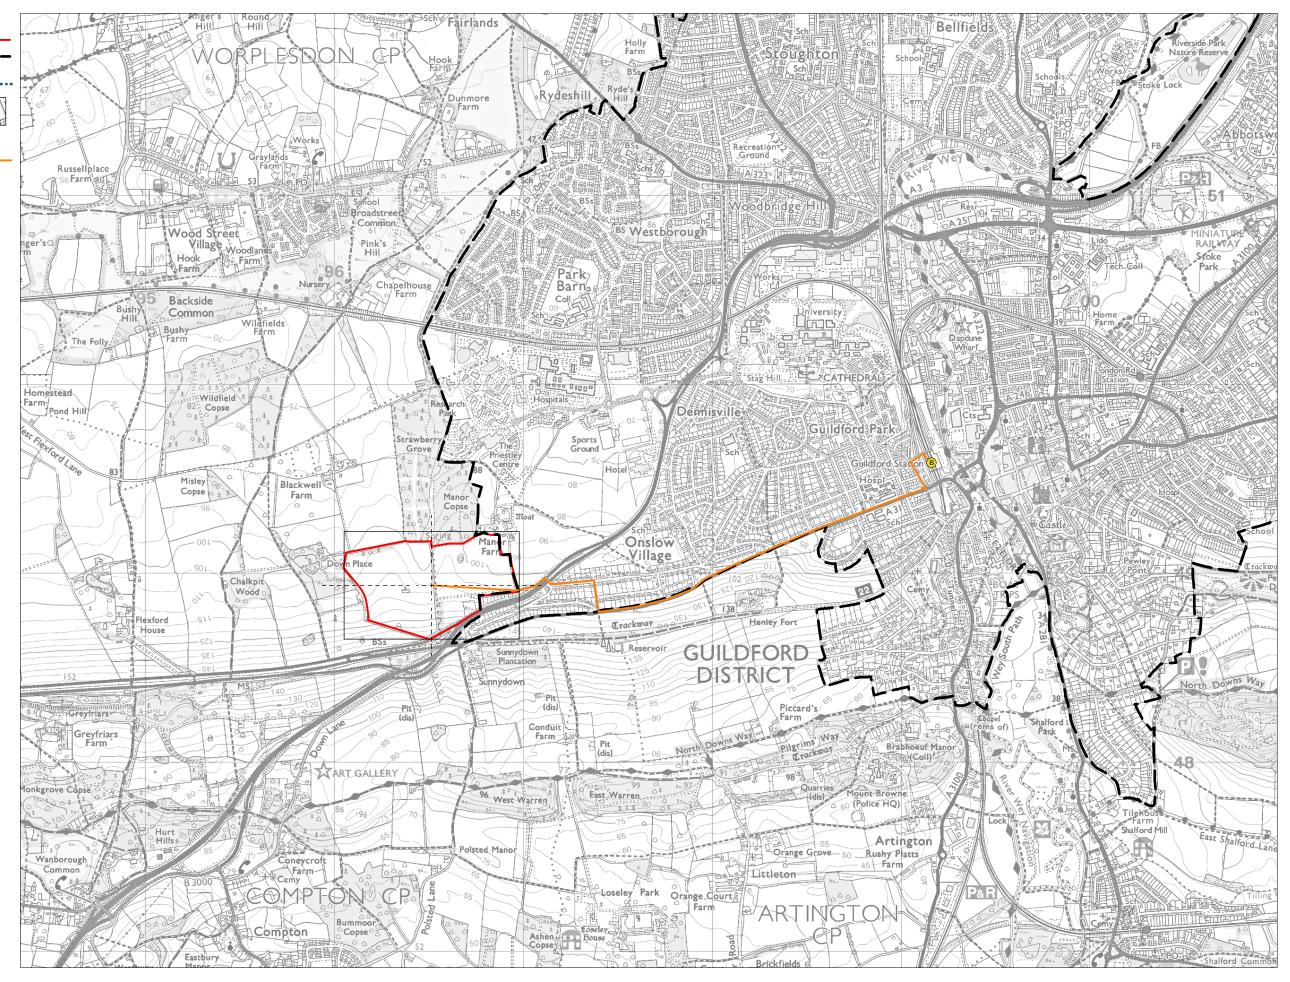

Boundary Railway Station

Walking Distance to-Railway Station

Land Parcel H1 -Measured Walking Distances Routes Plan Walking Distance to the nearest Railway Station

Parcel Boundary Urban Edge

Guildford Borough — Boundary Key Employment Site