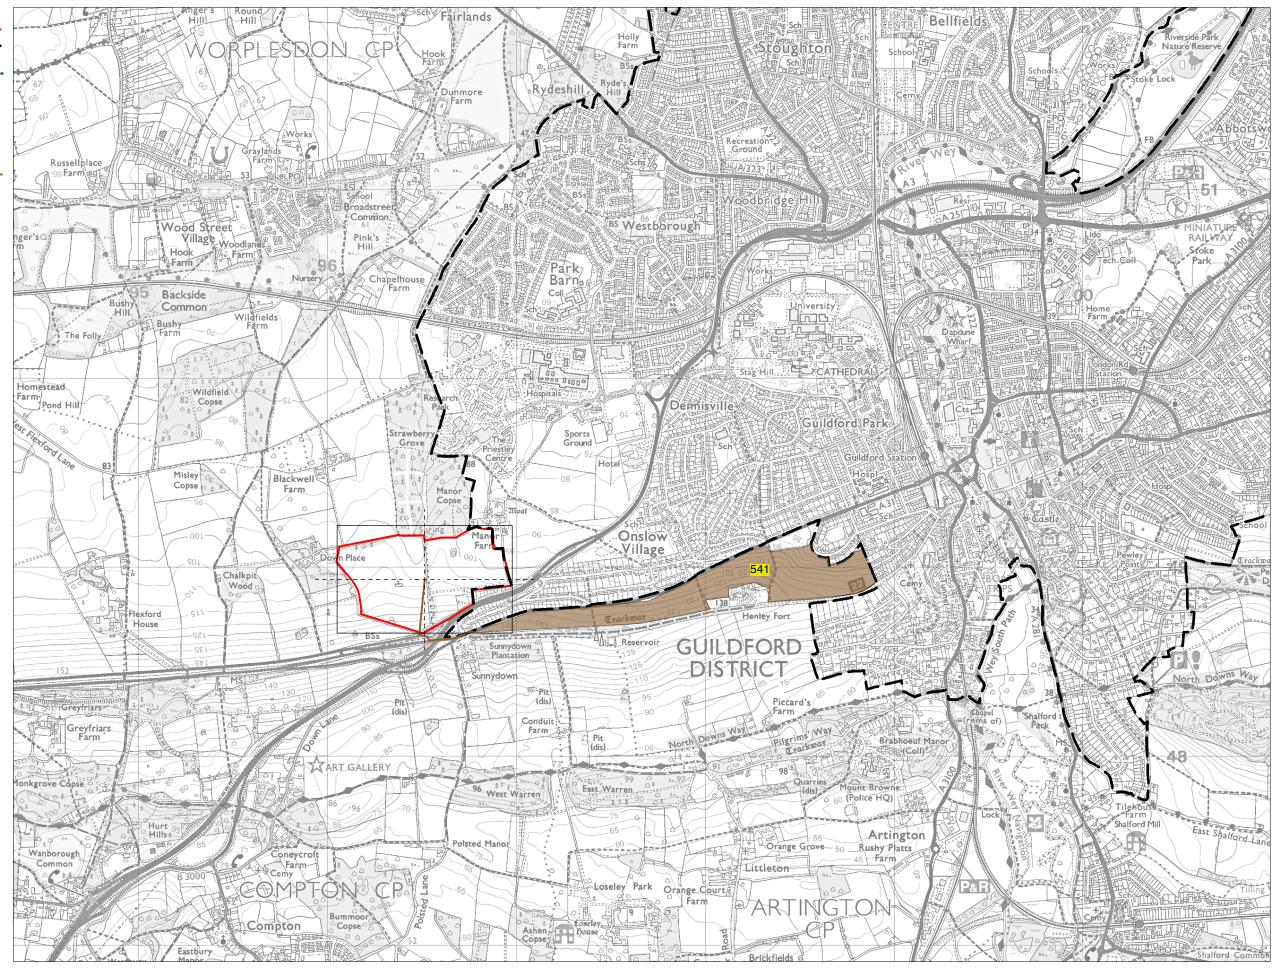

Land Parcel H1 Measured Walking Distances Routes Plan
Walking Distance to the nearest Secondary School

Land Parcel H1 -Measured Walking Distances Routes Plan Walking Distance to the nearest Primary School