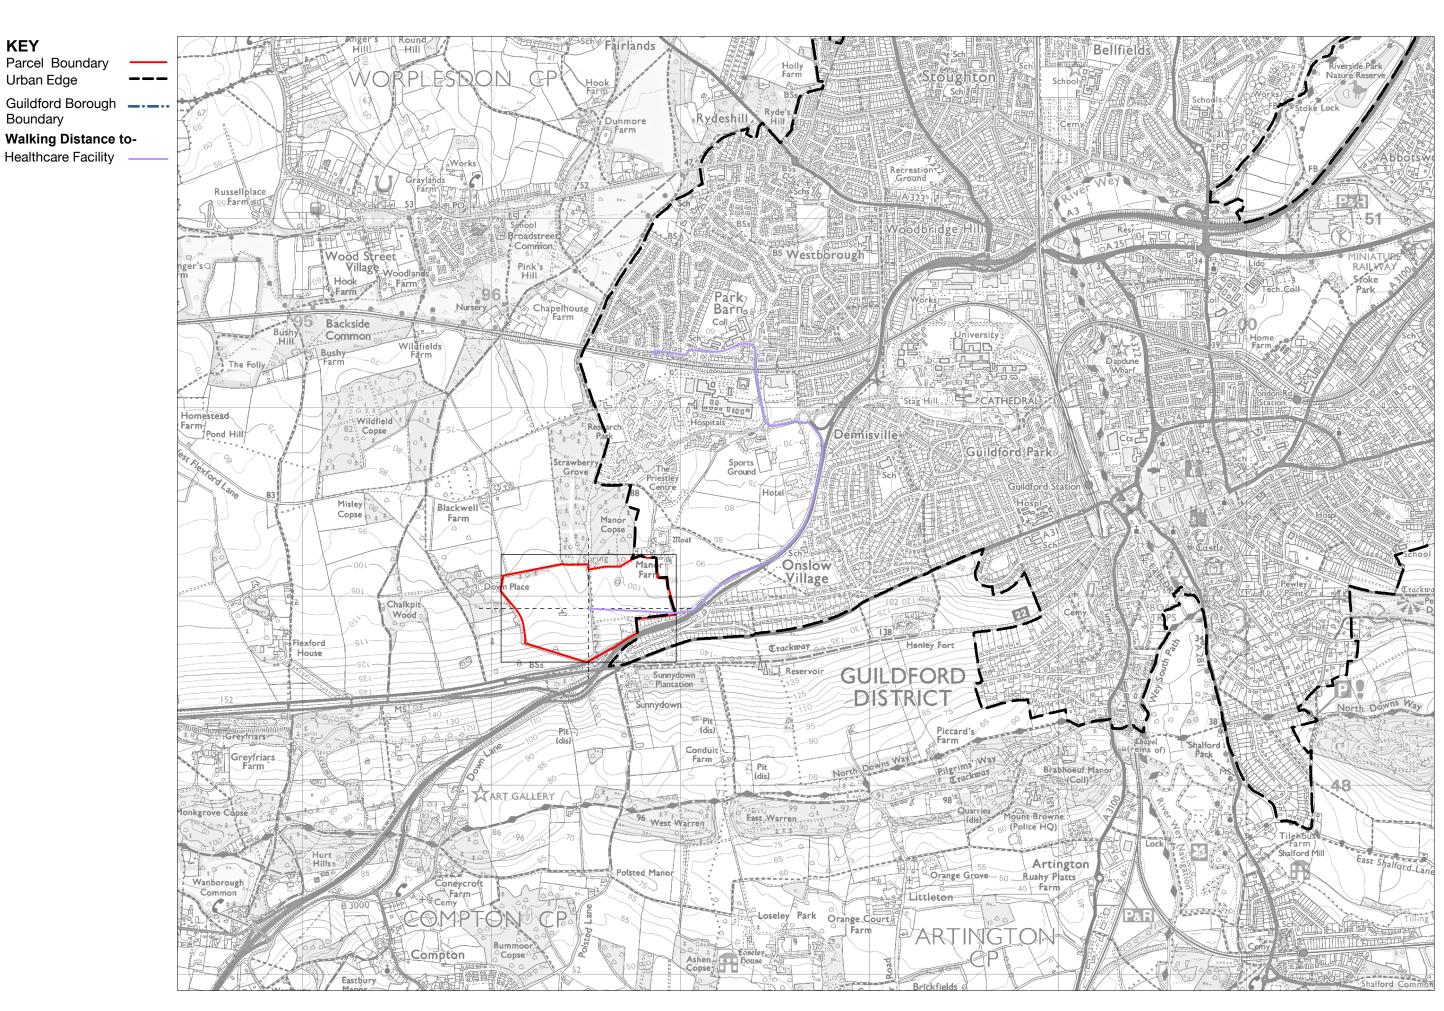

Urban Edge

Boundary

Land Parcel H1 -**Measured Walking Distances Routes Plan** Walking Distance to the nearest 'Healthcare Facility

Urban Edge

Boundary

'A' Road

Land Parcel H1 -**Measured Walking Distances Routes Plan** Walking Distance to the nearest 'A' Road **KEY**Parcel Boundary
Urban Edge
Guildford Borough