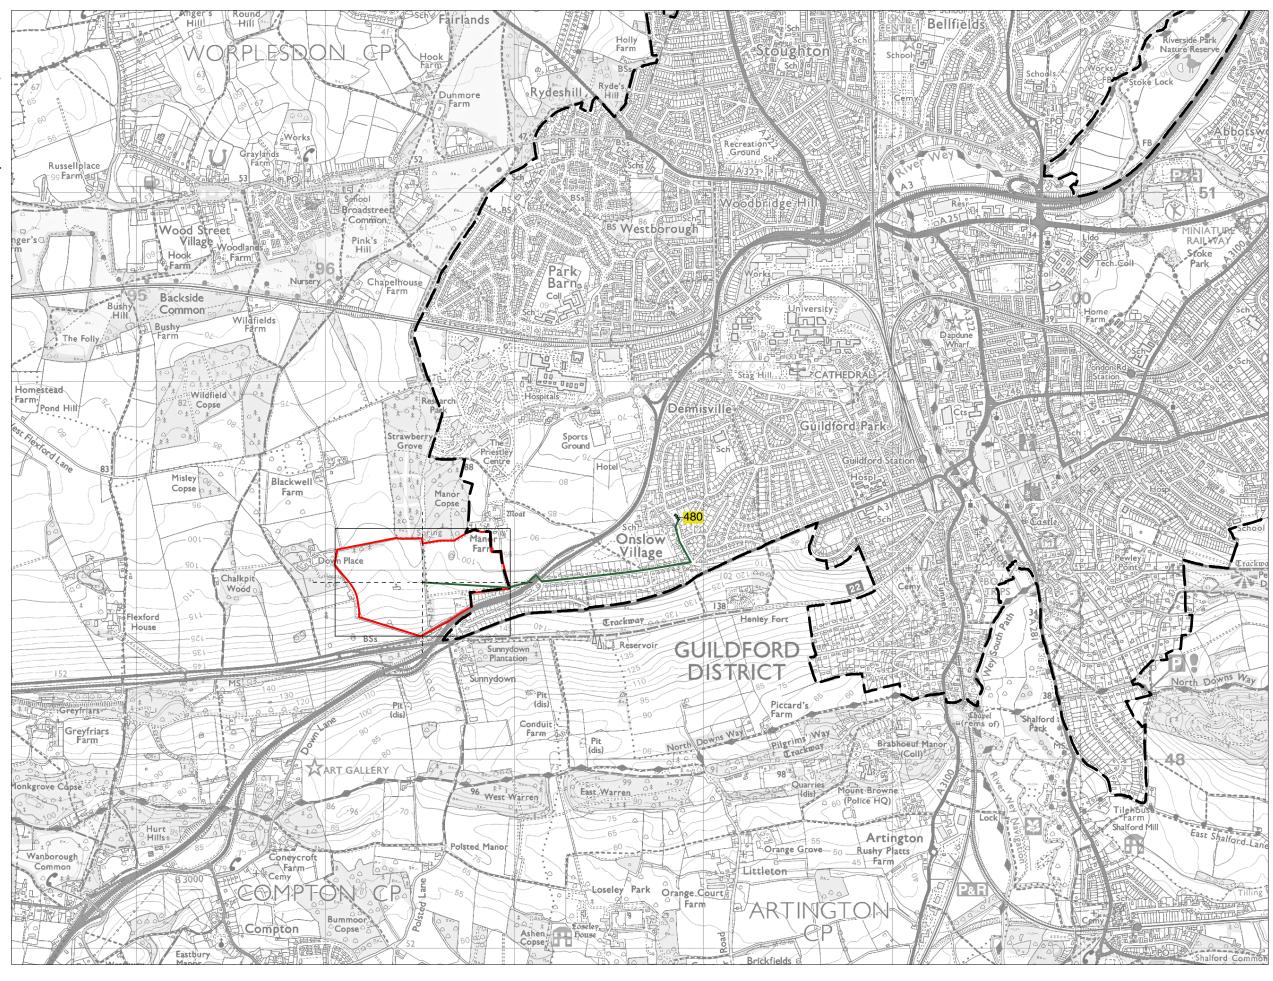

Land Parcel H1-Measured Walking Distances Routes Plan Walking Distance to the nearest Town Centre/District Centre

Parcel Boundary Urban Edge

Guildford Borough Boundary

Secondary School

Walking Distance to-Secondary School