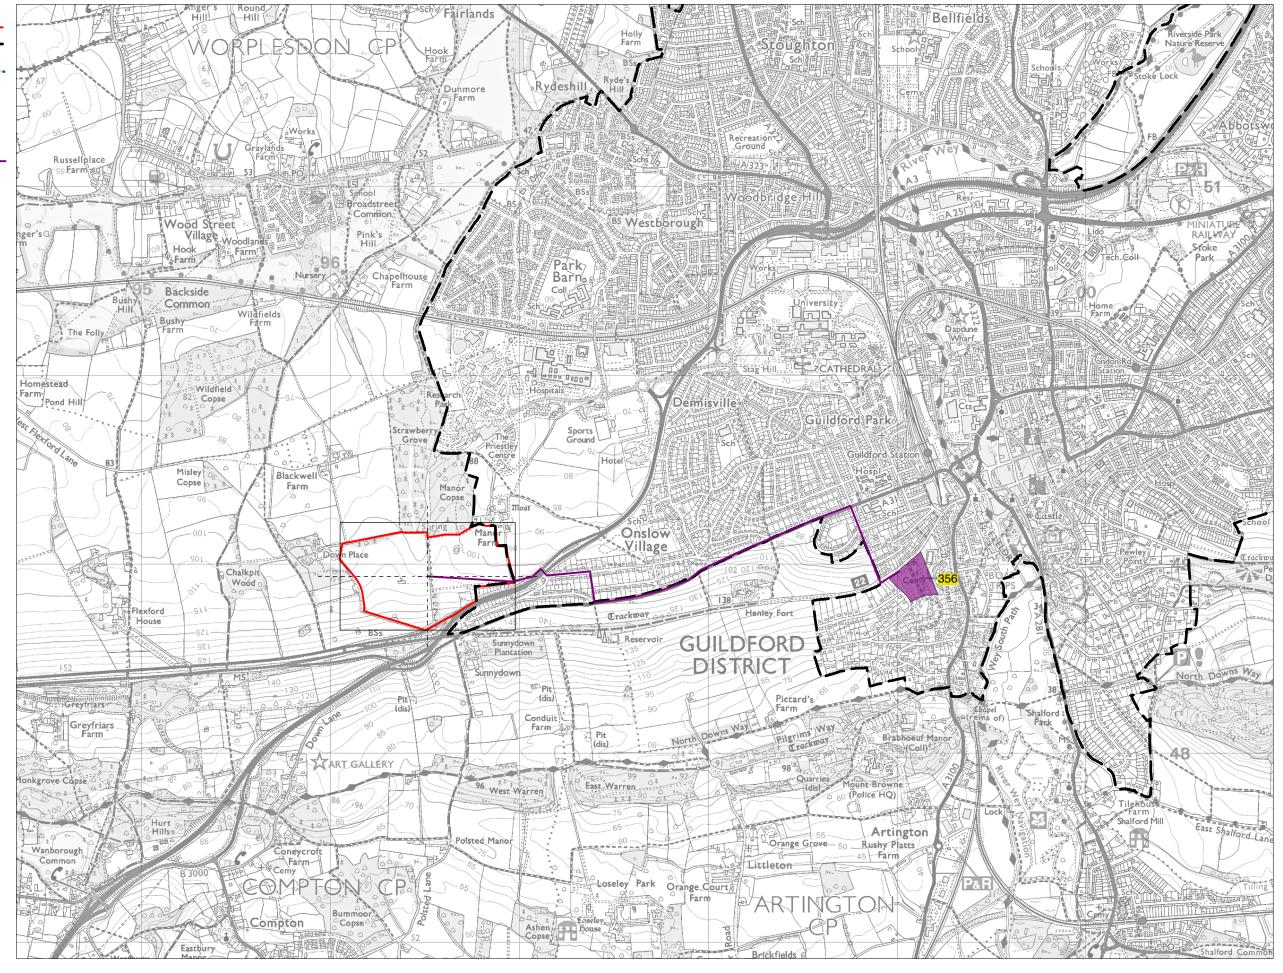

Urban Edge

Boundary

Land Parcel H1 -**Measured Walking Distances Routes Plan** Walking Distance to the nearest 'Healthcare Facility

Urban Edge

Boundary

'A' Road

Land Parcel H1 -**Measured Walking Distances Routes Plan** Walking Distance to the nearest 'A' Road **KEY**Parcel Boundary
Urban Edge
Guildford Borough