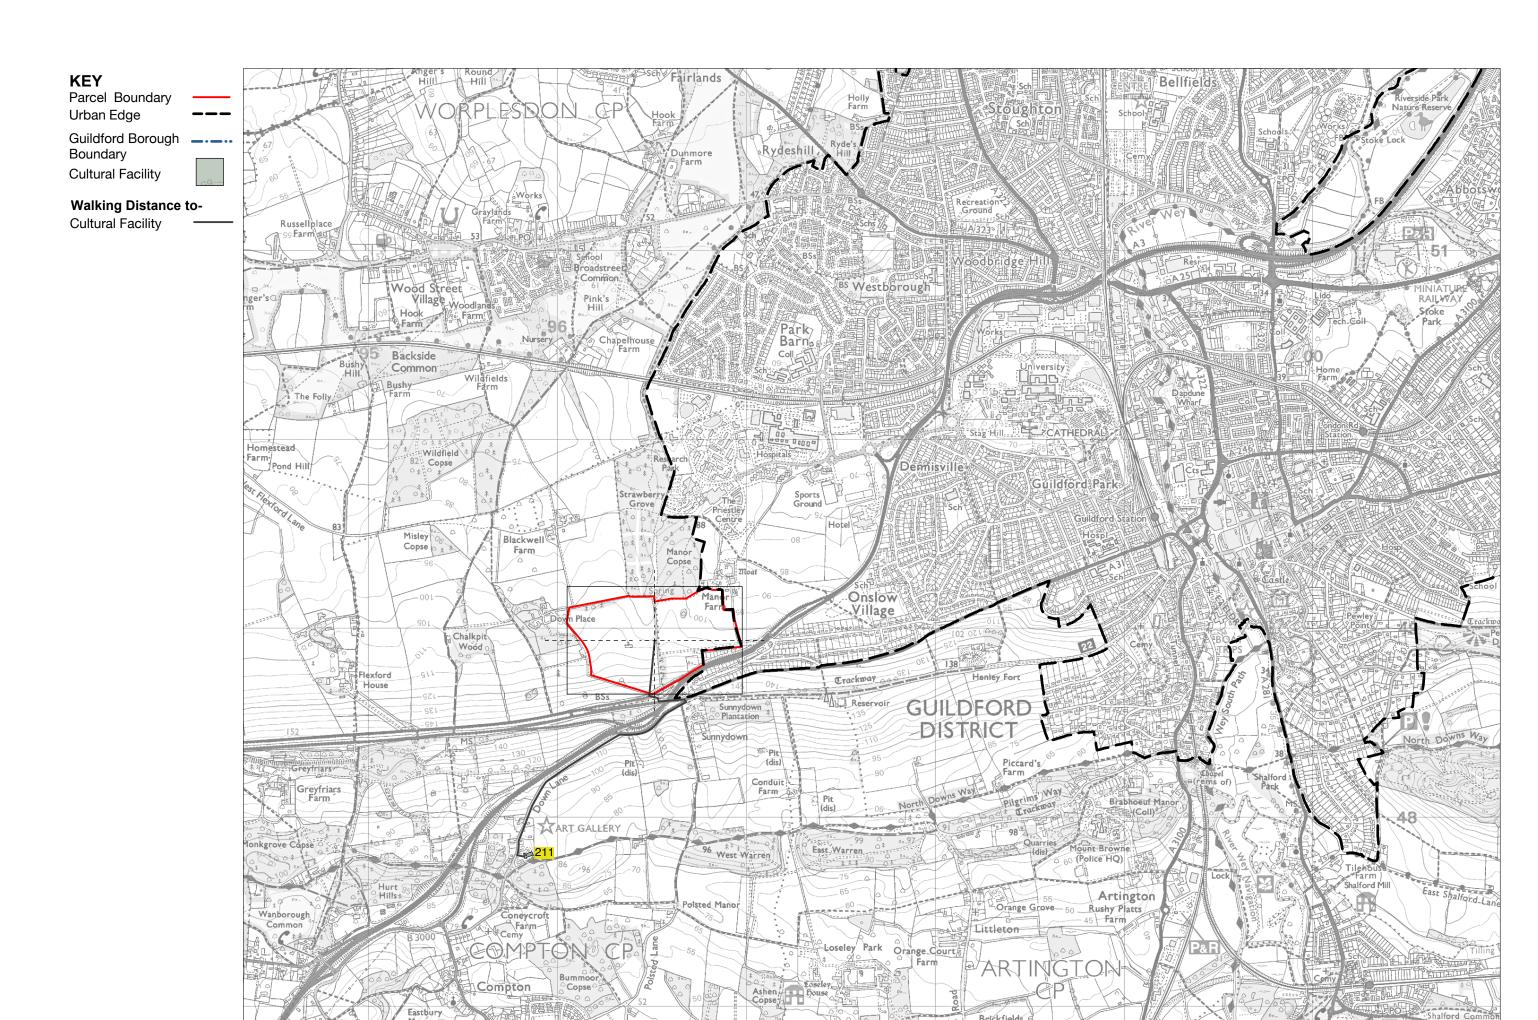

Land Parcel H1 - Measured Walking Distances Routes Plan Walking Distance to the nearest Cultural Facility

KEY
Parcel Boundary
Urban Edge
Guildford Borough
Boundary
School Facility
Walking Distance toSchool Facility