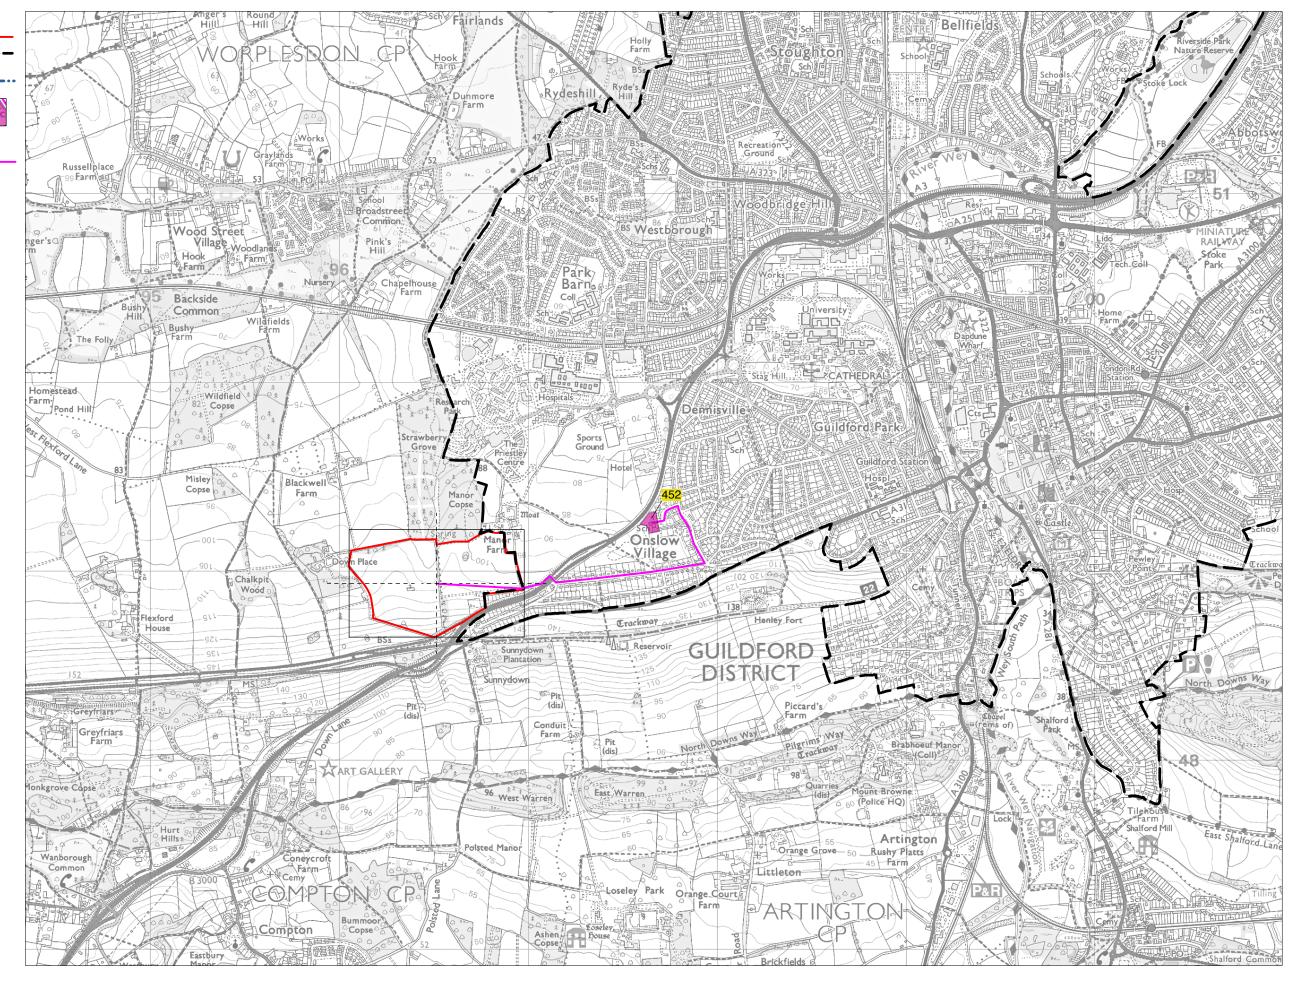

Land Parcel H1-Measured Walking Distances Routes Plan Walking Distance to the nearest Town Centre/District Centre

Parcel Boundary Urban Edge

Guildford Borough Boundary

Secondary School

Walking Distance to-Secondary School