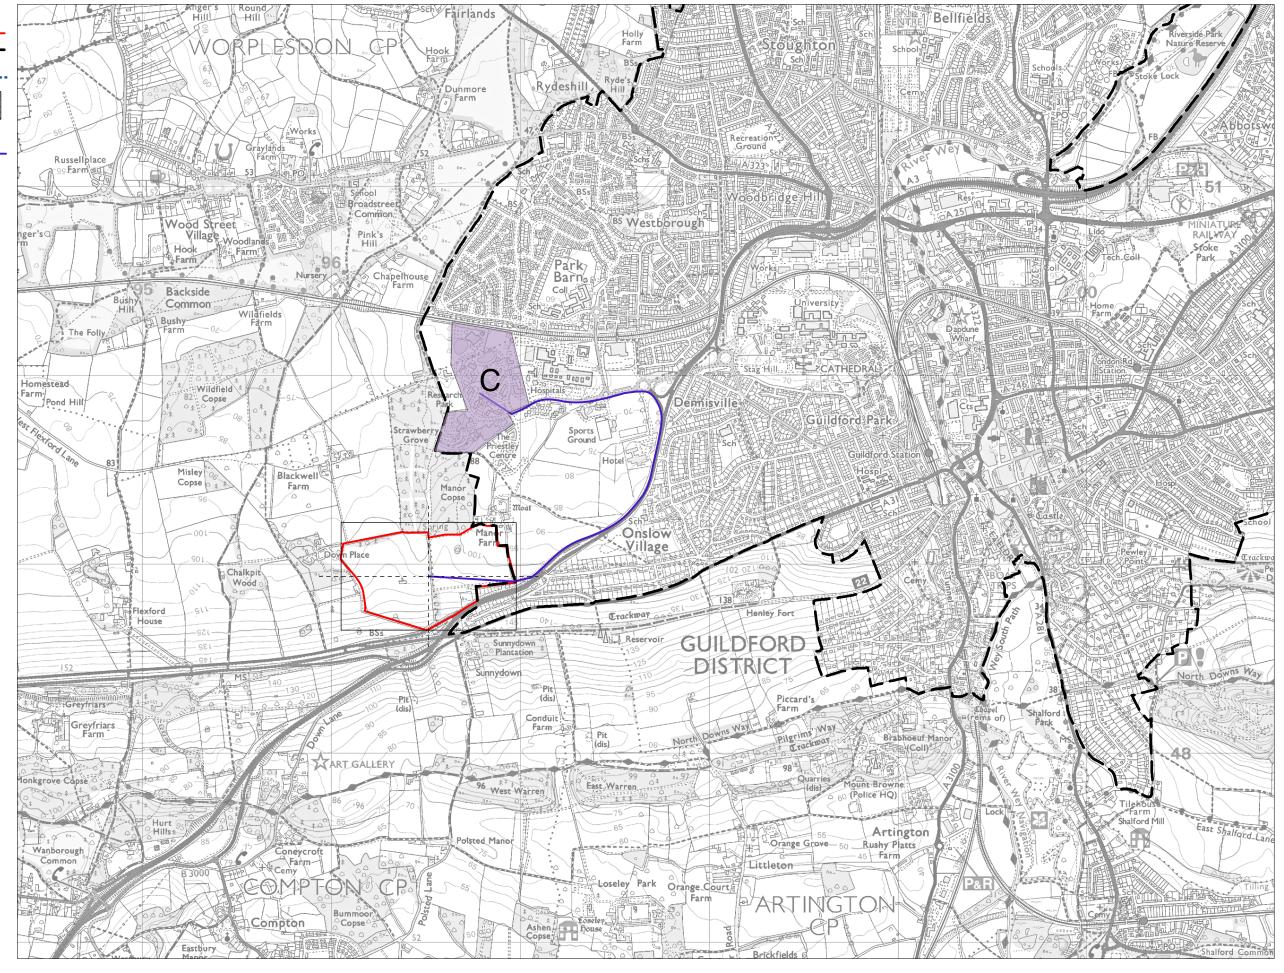

**Walking Distance to-**

Key Employment Site

Land Parcel H1 Measured Walking Distances Routes Plan
Walking Distance to the nearest Key Employment Site

Parcel Boundary Urban Edge

Guildford Borough Boundary Accessible Natural and Semi-Natural Green Space