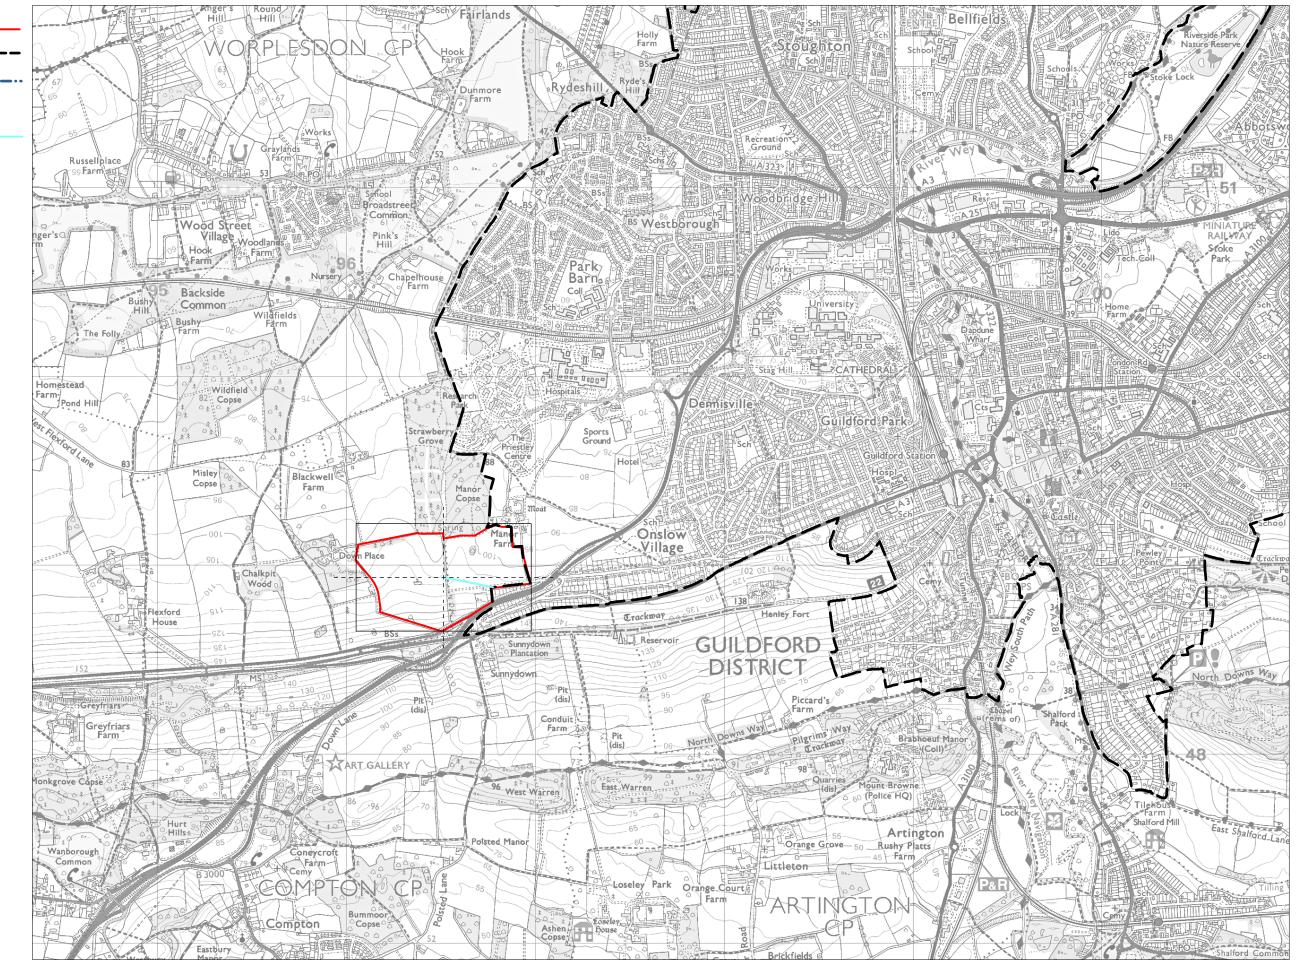

## KEY Parcel Boundary Guildford Urban Edge Guildford Borough Boundary Walking Distance toGuildford Urban

Edge

Land Parcel H1 -Measured Walking Distances Routes Plan Walking Distance to the nearest part of Guildford Urban Edge