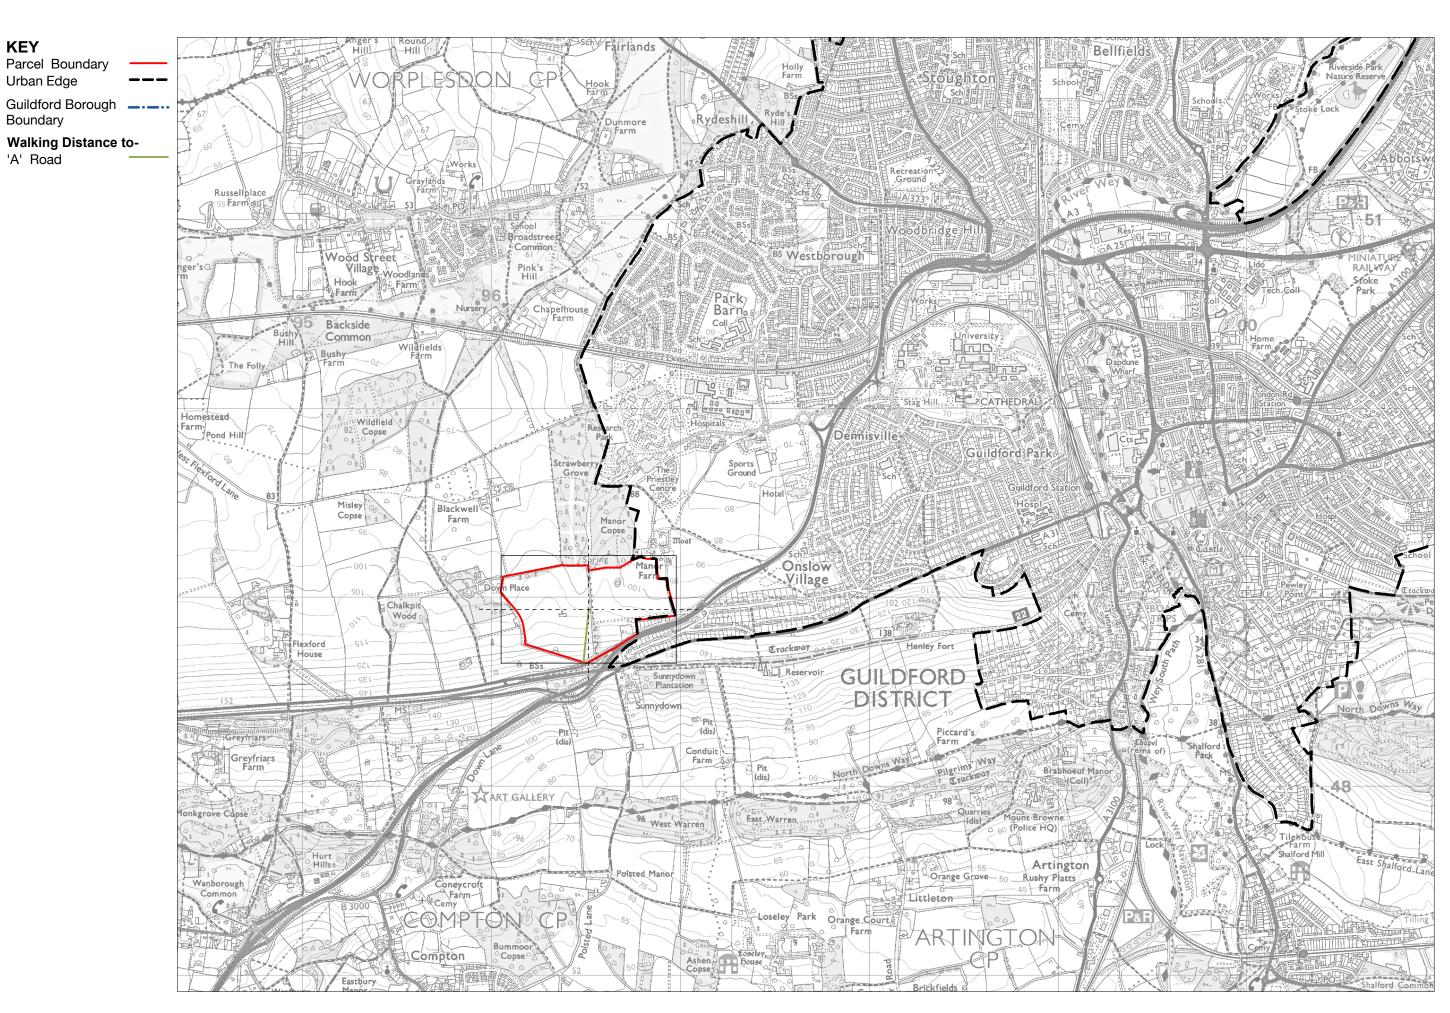

Urban Edge

Boundary

Land Parcel H1 -**Measured Walking Distances Routes Plan** Walking Distance to the nearest 'Healthcare Facility

Urban Edge

Boundary

'A' Road

Land Parcel H1 -**Measured Walking Distances Routes Plan** Walking Distance to the nearest 'A' Road **KEY**Parcel Boundary
Urban Edge
Guildford Borough