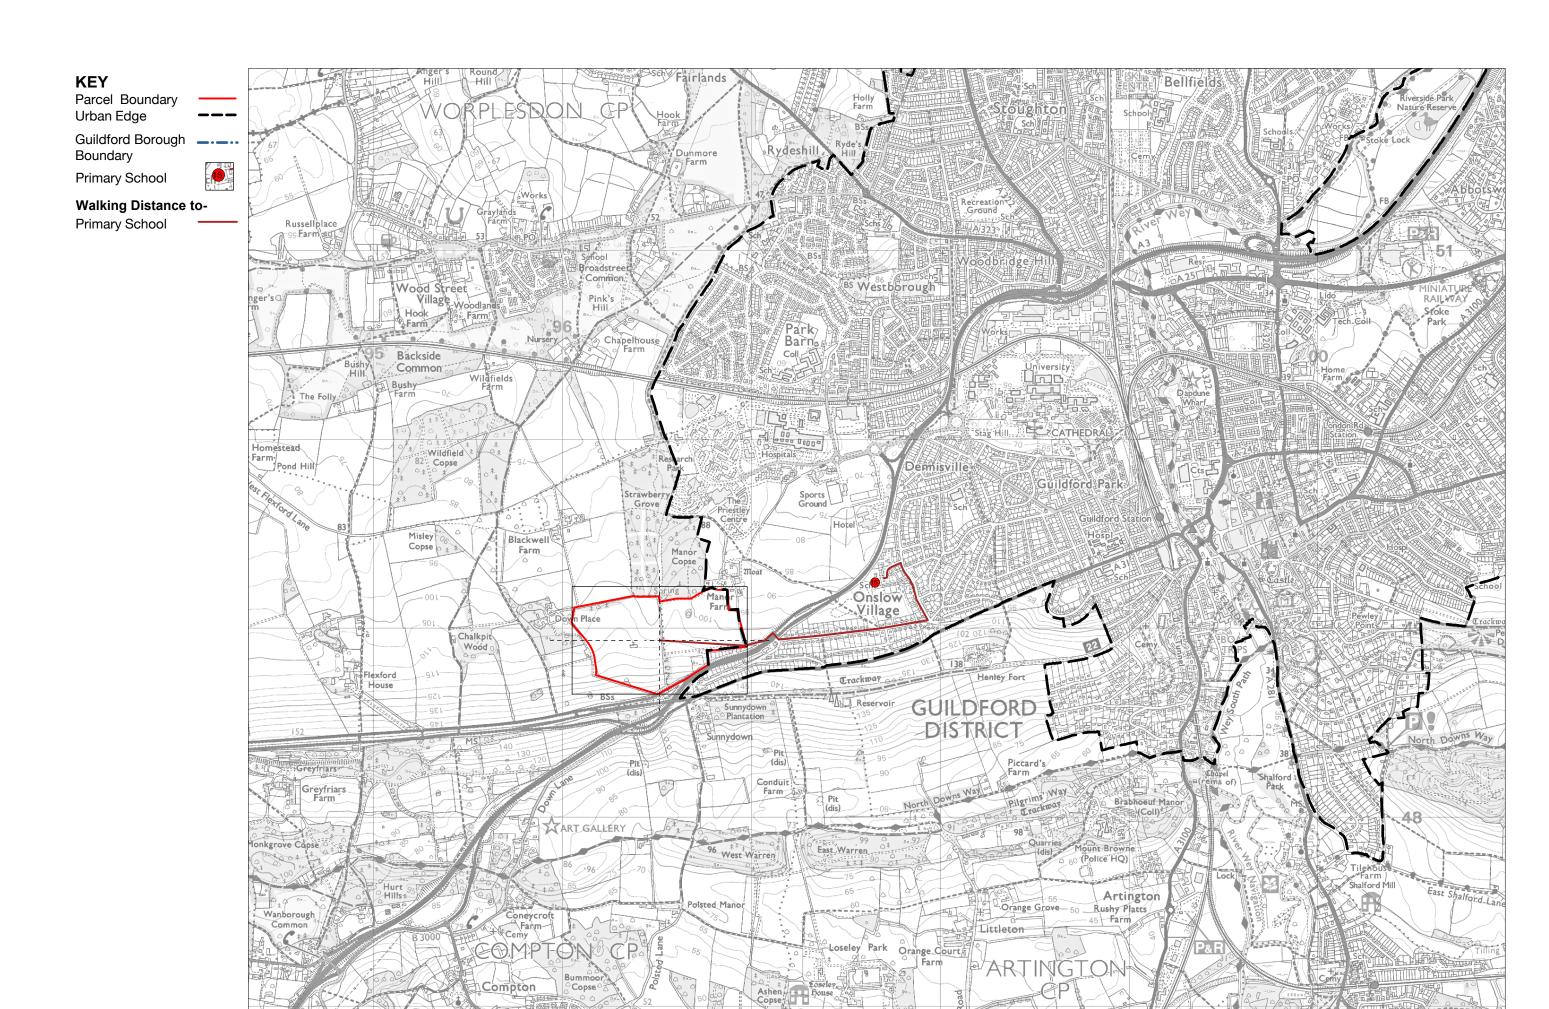

Land Parcel H1 Measured Walking Distances Routes Plan
Walking Distance to the nearest Secondary School

Land Parcel H1 -Measured Walking Distances Routes Plan Walking Distance to the nearest Primary School