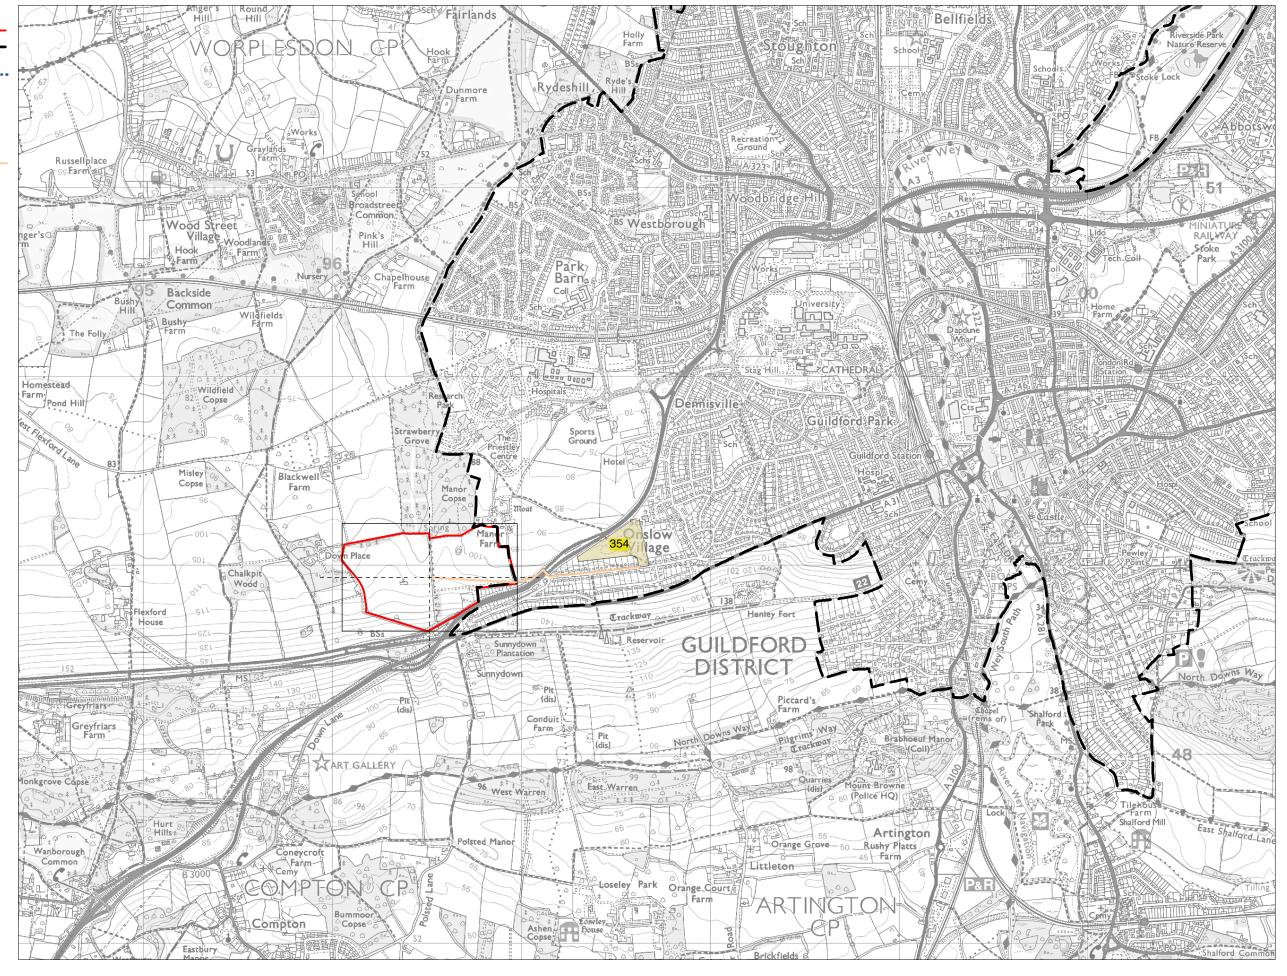

Land Parcel H1-Measured Walking Distances Routes Plan Walking Distance to the nearest Town Centre/District Centre

Parcel Boundary Urban Edge

Guildford Borough Boundary

Secondary School

Walking Distance to-Secondary School