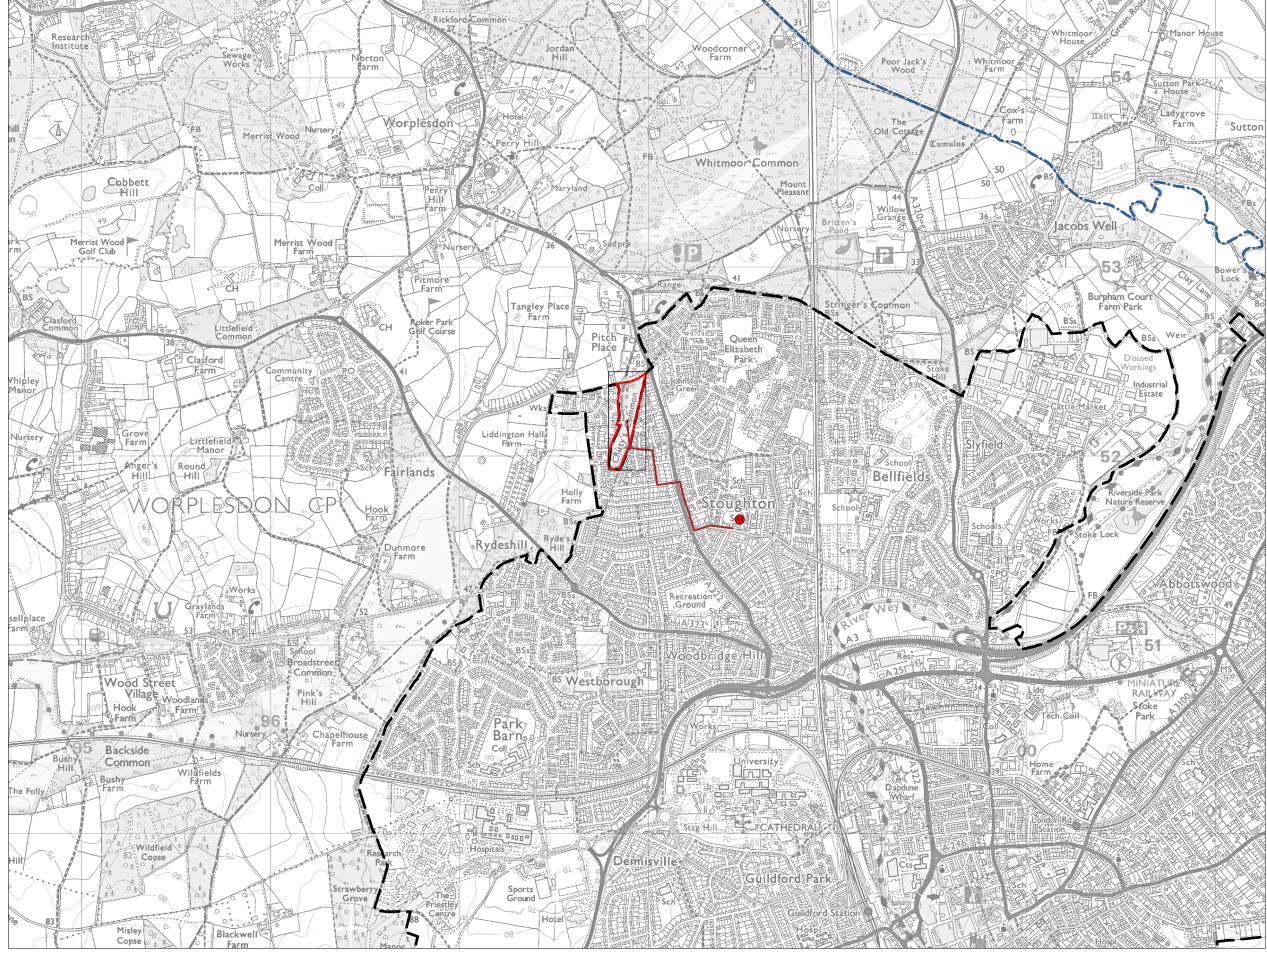

Land Parcel J2 -Measured Walking Distances Routes Plan Walking Distance to the nearest Railway Station

Parcel Boundary Urban Edge

Guildford Borough
Boundary
Key Employment Site

Walking Distances to-

Key Employment

Land Parcel J2 -Measured Walking Distances Routes Plan Walking Distance to the nearest Key Employment Site

Parcel Boundary Urban Edge

Guildford Borough Boundary Accessible Natural and Semi-Natural Green Space