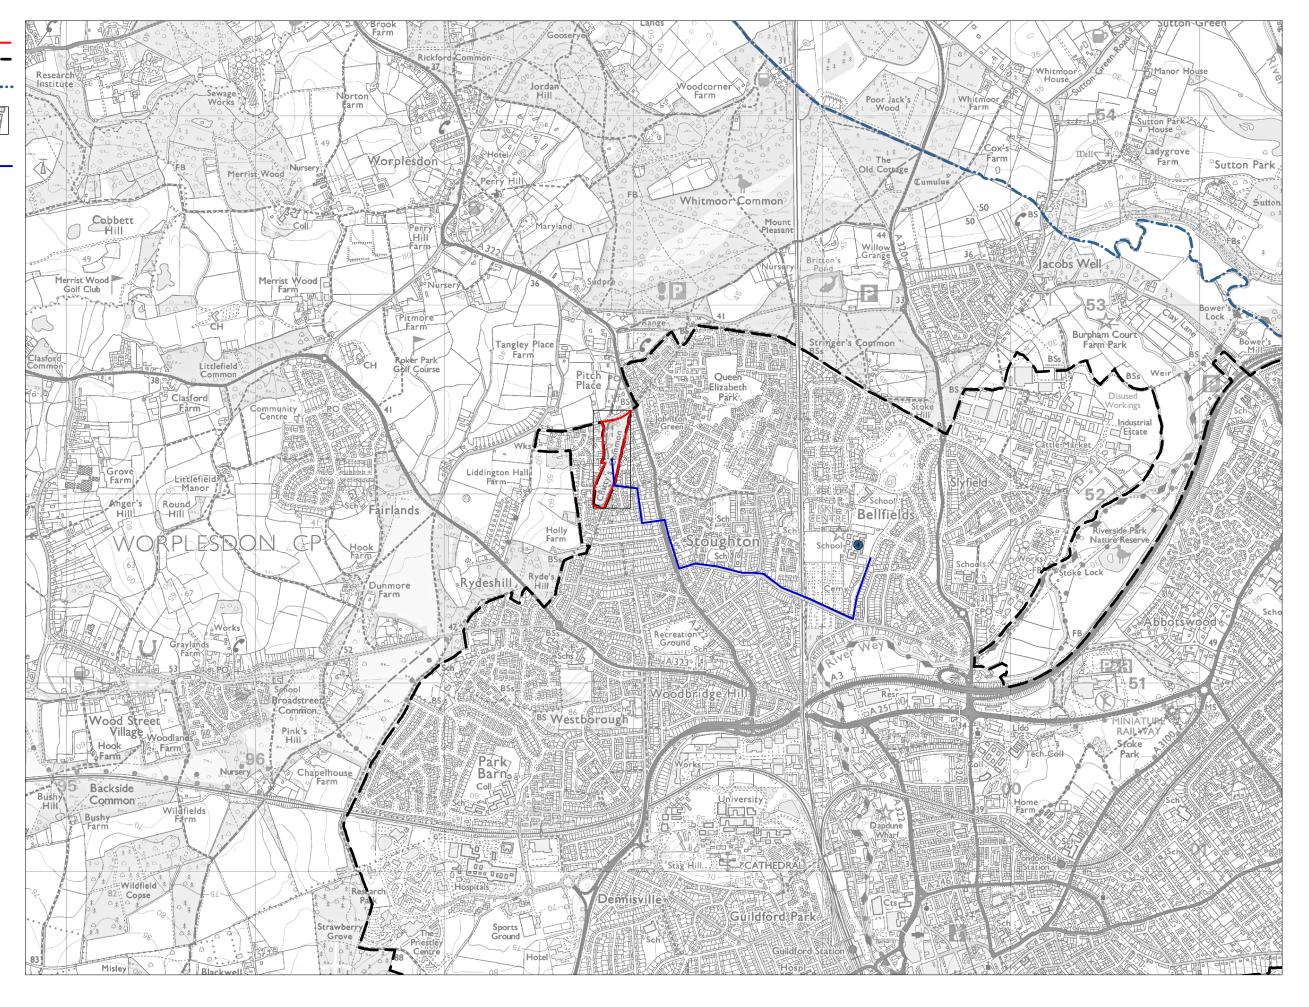

Parcel Boundary Urban Edge

Guildford Borough Boundary

Walking Distance to-Healthcare Facility —

Land Parcel J2 -Measured Walking Distances Routes Plan Walking Distance to the nearest 'Healthcare Facility KEY
Parcel Boundary
Urban Edge
Guildford Borough
Boundary
Walking Distances to'A' Road

Land Parcel J2 - Measured Walking Distances Routes Plan Walking Distance to the nearest 'A' Road

Parcel Boundary Urban Edge

Guildford Borough Boundary Railway Station

Walking Distances to-

Railway Station