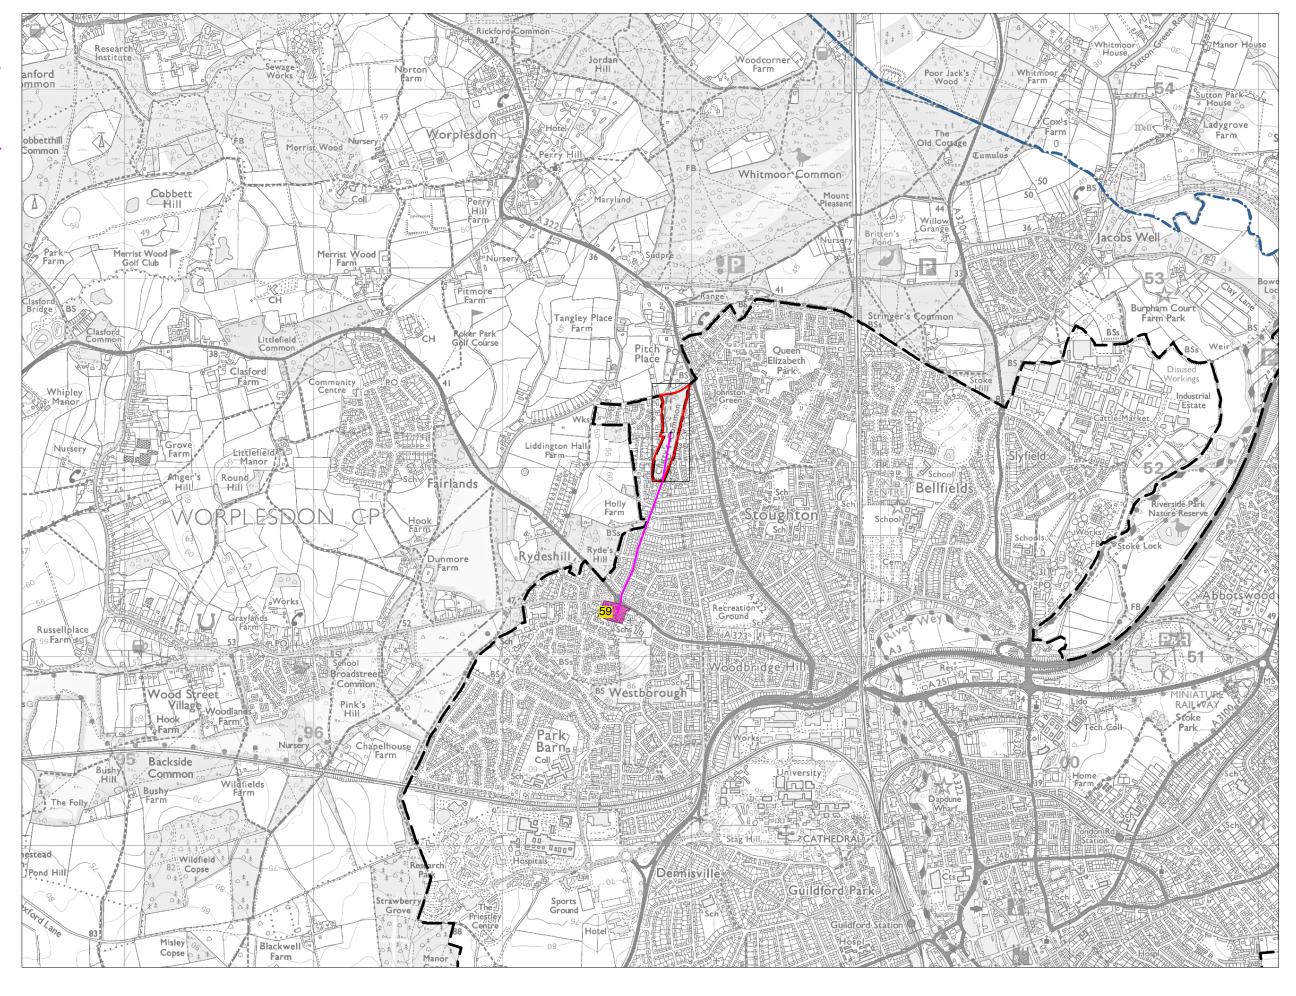

Parcel Boundary Urban Edge

Guildford Borough Boundary Town Centre/ District Centre

Walking Distances to-Town Centre/ District Centre

Land Parcel J2 -**Measured Walking Distances Routes Plan** Walking Distance to the nearest Town Centre/District Centre

Parcel Boundary Urban Edge

Guildford Borough Boundary

Secondary School

Walking Distances to-Secondary School

Land Parcel J2 -Measured Walking Distances Routes Plan Walking Distance to the nearest Secondary School

Parcel Boundary Urban Edge

Guildford Borough Boundary

Primary School

Walking Distances to-Primary School

Land Parcel J2 -Measured Walking Distances Routes Plan Walking Distance to the nearest Primary School

Parcel Boundary Urban Edge

Guildford Borough Boundary

Walking Distance to-Healthcare Facility —

Land Parcel J2 -Measured Walking Distances Routes Plan Walking Distance to the nearest 'Healthcare Facility KEY
Parcel Boundary
Urban Edge
Guildford Borough
Boundary
Walking Distances to'A' Road

Land Parcel J2 - Measured Walking Distances Routes Plan Walking Distance to the nearest 'A' Road

Parcel Boundary Urban Edge

Guildford Borough Boundary Railway Station

Walking Distances to-

Railway Station

Land Parcel J2 -Measured Walking Distances Routes Plan Walking Distance to the nearest Railway Station

Parcel Boundary Urban Edge

Guildford Borough
Boundary
Key Employment Site

Walking Distances to-

Key Employment

Land Parcel J2 -Measured Walking Distances Routes Plan Walking Distance to the nearest Key Employment Site

Parcel Boundary Urban Edge

Guildford Borough Boundary Accessible Natural and Semi-Natural Green Space

Walking Distances to-Accessible Natural and Semi-Natural Green Space

Land Parcel J2 -**Measured Walking Distances Routes Plan** Walking Distance to the nearest Accessible Natural and Semi-Natural Green Space

Parcel Boundary Urban Edge

Guildford Borough Boundary Amenity Open

Space

**Walking Distances to-**

Amenity Open Space

Land Parcel J2 -**Measured Walking Distances Routes Plan** Walking Distance to the nearest Amenity Open Space

Parcel Boundary Urban Edge

Guildford Borough Boundary

Walking Distances to-

Built Sports Facility

Parcel Boundary Urban Edge

Guildford Borough Boundary

Community Hall

Walking Distances to-Community Hall

Parcel Boundary Urban Edge

Guildford Borough Boundary Amenity Urban Cemetery

Walking Distances to-

Amenity Urban Cemetery

Parcel Boundary Urban Edge

Guildford Borough Boundary Cultural Facility

Walking Distances to

Walking Distances to-Cultural Facility —

Parcel Boundary Urban Edge

Guildford Borough Boundary School Facility

Walking Distances to-School Facility

Land Parcel J2 -Measured Walking Distances Routes Plan Walking Distance to the nearest School Facility

Edge

Parcel Boundary
Guildford Urban
Edge
Guildford Borough
Boundary
Walking Distances toGuildford Urban

Land Parcel J2 Measured Walking Distances Routes Plan
Walking Distance to the nearest part of Guildford Urban Edge