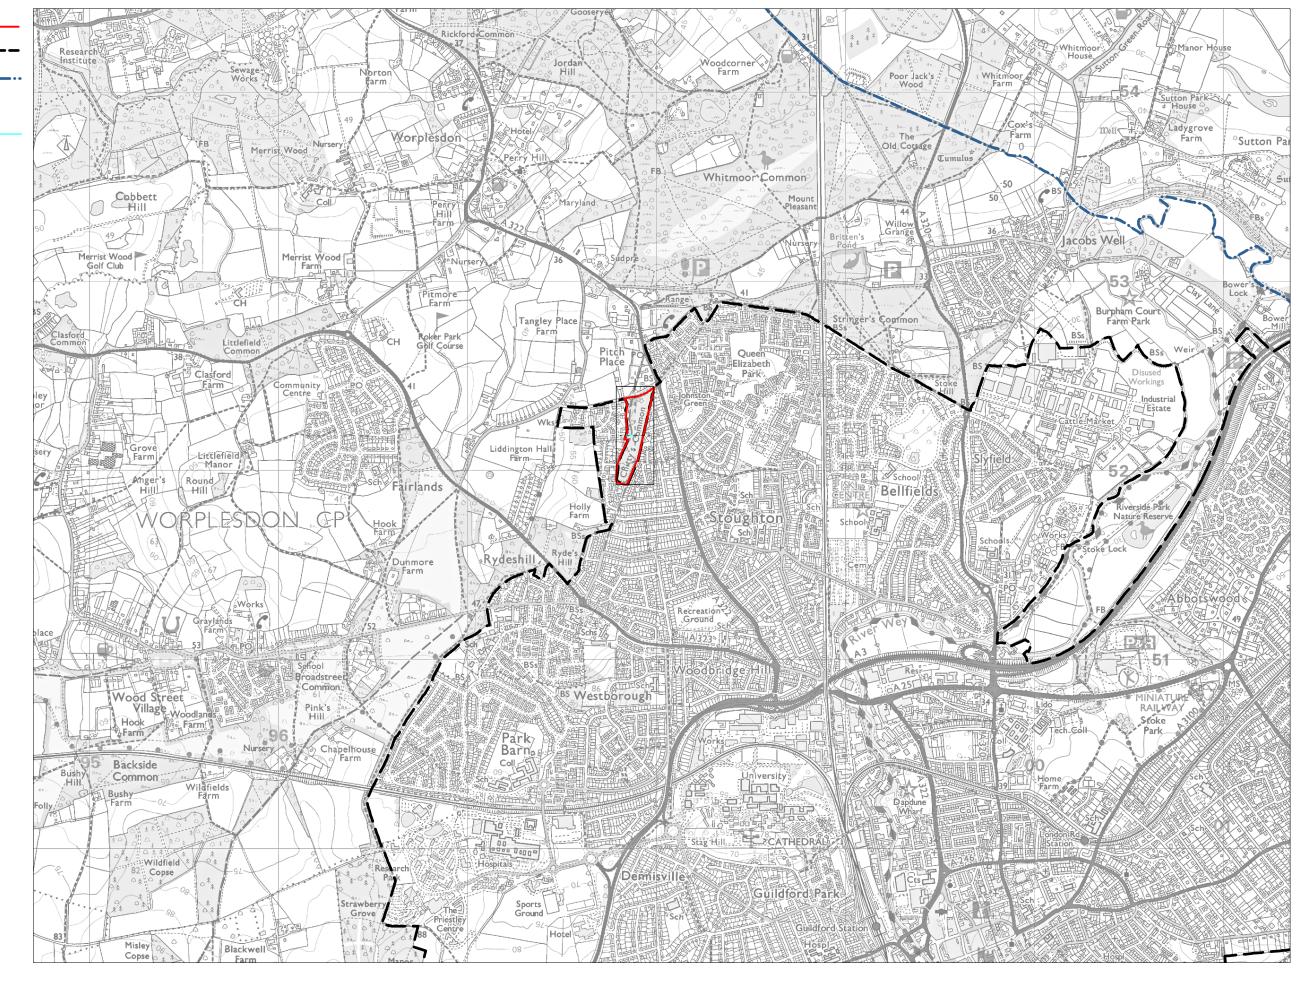

Parcel Boundary Urban Edge

Guildford Borough Boundary Town Centre/ District Centre

Walking Distances to-Town Centre/ District Centre

Land Parcel J2 -**Measured Walking Distances Routes Plan** Walking Distance to the nearest Town Centre/District Centre

Parcel Boundary Urban Edge

Guildford Borough Boundary

Secondary School

Walking Distances to-Secondary School

Land Parcel J2 -Measured Walking Distances Routes Plan Walking Distance to the nearest Secondary School

Parcel Boundary Urban Edge

Guildford Borough Boundary

Primary School

Walking Distances to-Primary School

Land Parcel J2 -Measured Walking Distances Routes Plan Walking Distance to the nearest Primary School

Parcel Boundary Urban Edge

Guildford Borough Boundary

Walking Distance to-Healthcare Facility —

Land Parcel J2 -Measured Walking Distances Routes Plan Walking Distance to the nearest 'Healthcare Facility KEY
Parcel Boundary
Urban Edge
Guildford Borough
Boundary
Walking Distances to'A' Road

Land Parcel J2 - Measured Walking Distances Routes Plan Walking Distance to the nearest 'A' Road

Parcel Boundary Urban Edge

Guildford Borough Boundary Railway Station

Walking Distances to-

Railway Station

Land Parcel J2 -Measured Walking Distances Routes Plan Walking Distance to the nearest Railway Station

Parcel Boundary Urban Edge

Guildford Borough
Boundary
Key Employment Site

Walking Distances to-

Key Employment

Land Parcel J2 -Measured Walking Distances Routes Plan Walking Distance to the nearest Key Employment Site

Parcel Boundary Urban Edge

Guildford Borough Boundary Accessible Natural and Semi-Natural Green Space

Walking Distances to-Accessible Natural and Semi-Natural Green Space

Land Parcel J2 -**Measured Walking Distances Routes Plan** Walking Distance to the nearest Accessible Natural and Semi-Natural Green Space

Parcel Boundary Urban Edge

Guildford Borough Boundary Amenity Open

Space

**Walking Distances to-**

Amenity Open Space

Land Parcel J2 -**Measured Walking Distances Routes Plan** Walking Distance to the nearest Amenity Open Space

Parcel Boundary Urban Edge

Guildford Borough Boundary

Walking Distances to-

Built Sports Facility

Parcel Boundary Urban Edge

Guildford Borough Boundary

Community Hall

Walking Distances to-Community Hall

Parcel Boundary Urban Edge

Guildford Borough Boundary Amenity Urban Cemetery

Walking Distances to-

Amenity Urban Cemetery

Parcel Boundary Urban Edge

Guildford Borough Boundary Cultural Facility

Walking Distances to

Walking Distances to-Cultural Facility —

Parcel Boundary Urban Edge

Guildford Borough Boundary School Facility

Walking Distances to-School Facility

Land Parcel J2 -Measured Walking Distances Routes Plan Walking Distance to the nearest School Facility

Edge

Parcel Boundary
Guildford Urban
Edge
Guildford Borough
Boundary
Walking Distances toGuildford Urban

Land Parcel J2 Measured Walking Distances Routes Plan
Walking Distance to the nearest part of Guildford Urban Edge