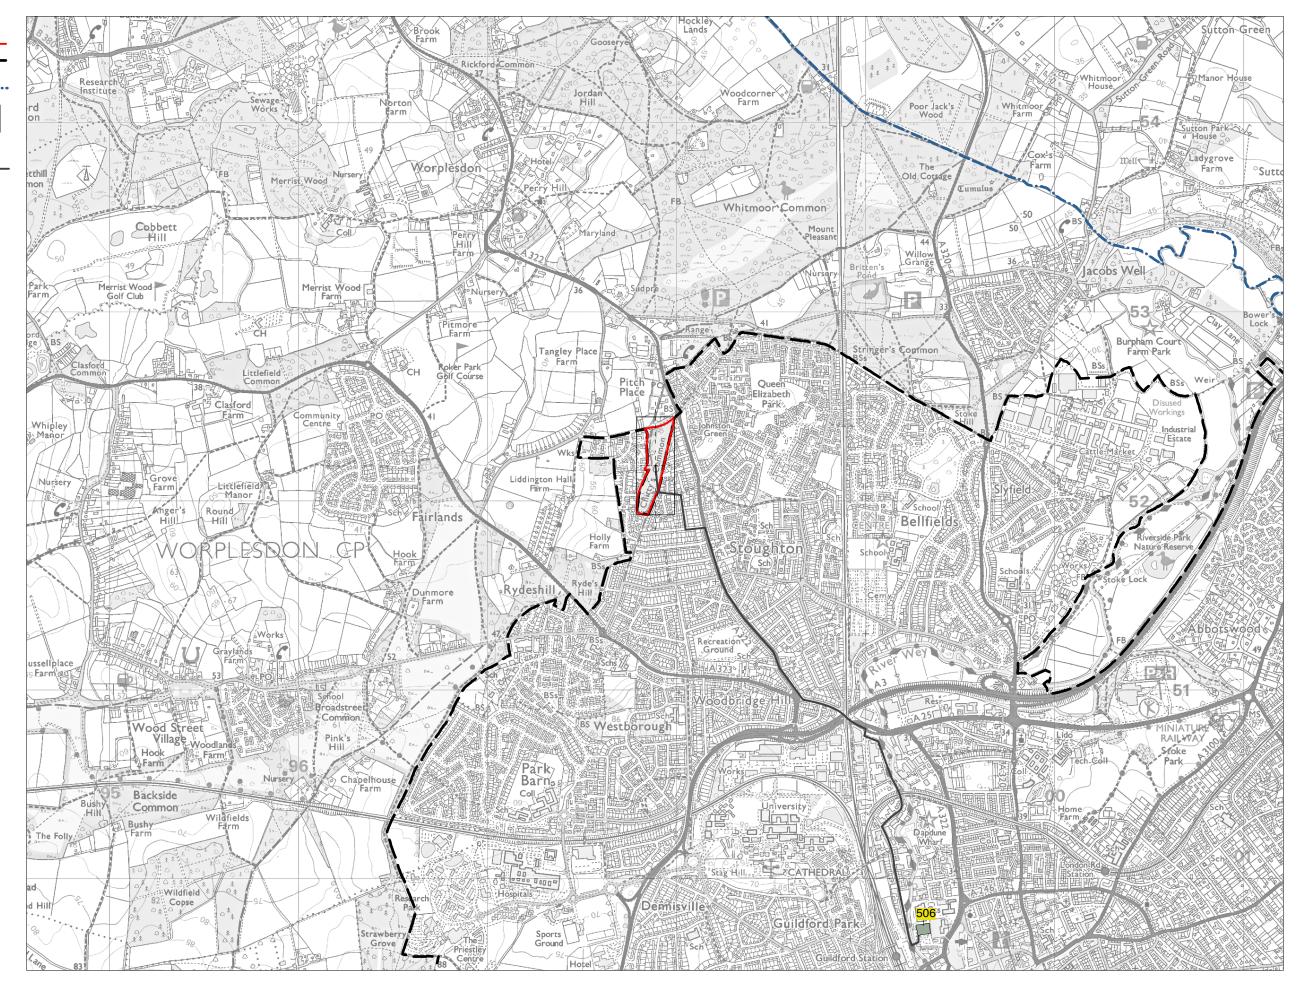

Land Parcel J2 - Measured Walking Distances Routes Plan Walking Distance to the nearest 'A' Road

Parcel Boundary Urban Edge

Guildford Borough Boundary Railway Station

Walking Distances to-

Railway Station