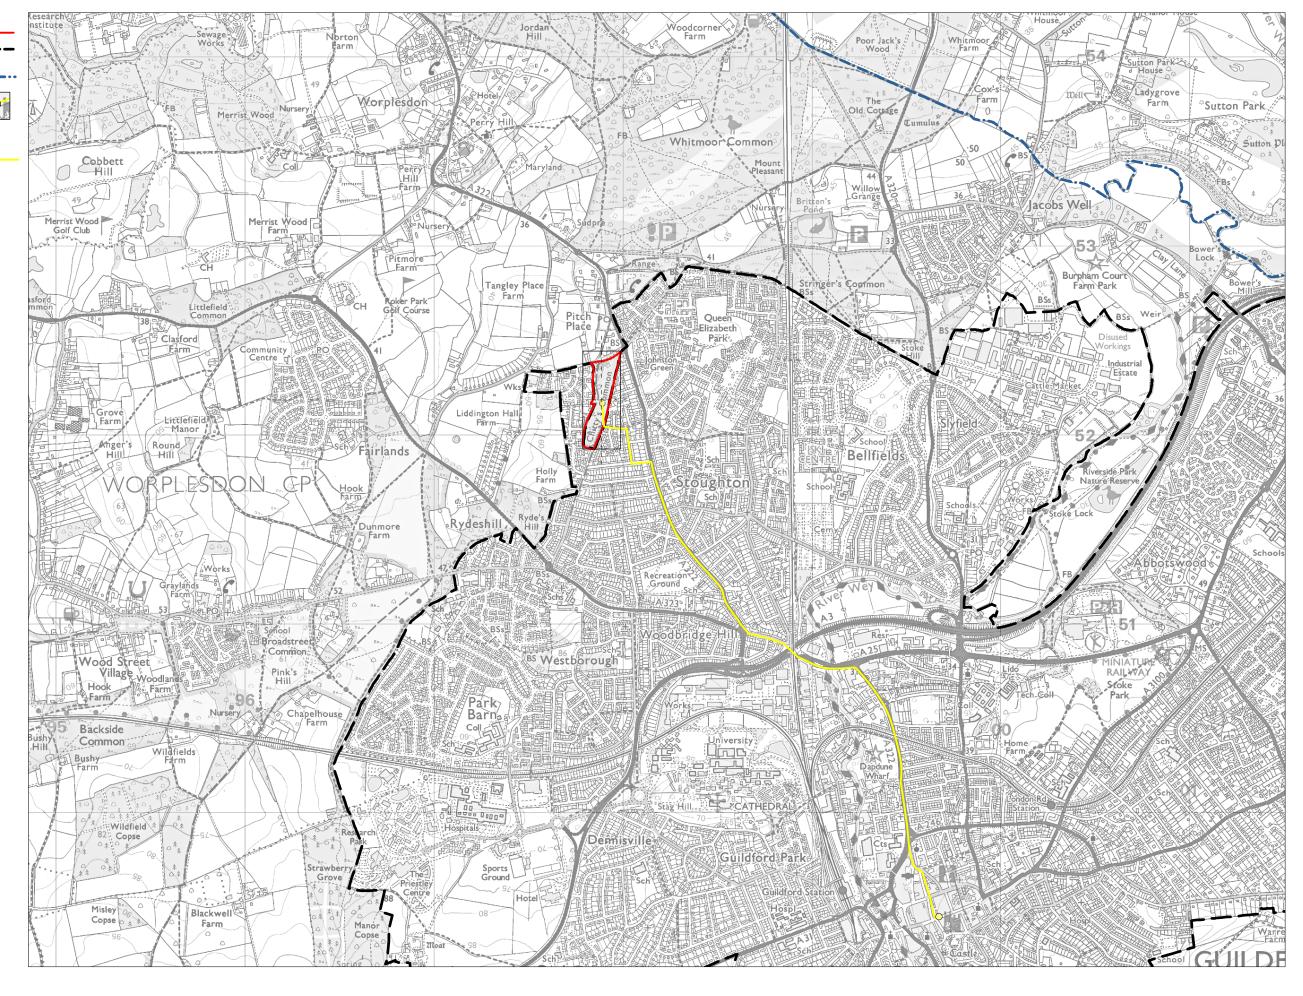

Parcel Boundary Urban Edge

Guildford Borough Boundary Town Centre/ District Centre

Walking Distances to-Town Centre/ District Centre

Land Parcel J2 -**Measured Walking Distances Routes Plan** Walking Distance to the nearest Town Centre/District Centre