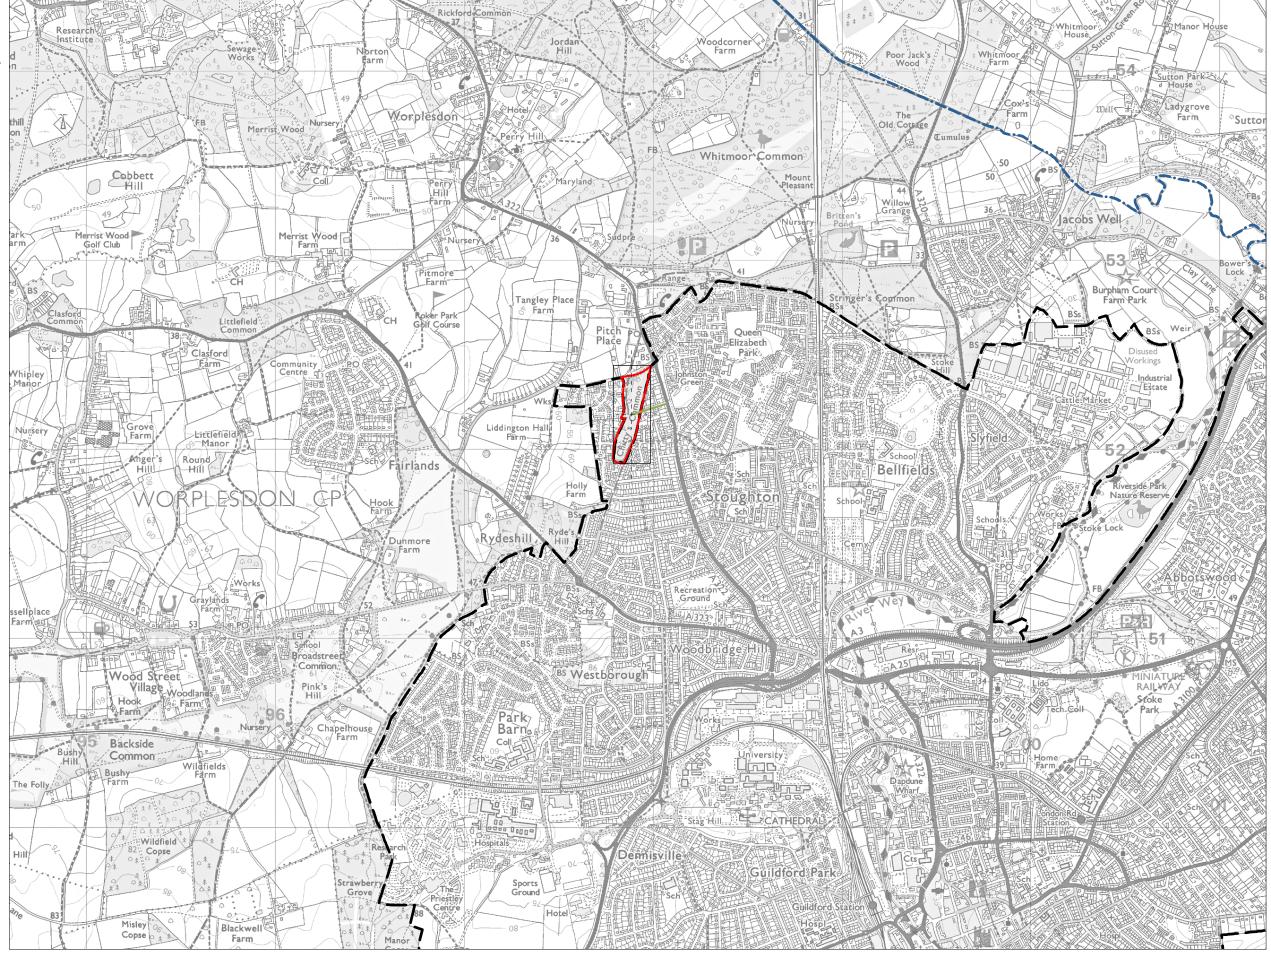

Parcel Boundary Urban Edge

Guildford Borough Boundary Town Centre/ District Centre

Walking Distances to-Town Centre/ District Centre

Land Parcel J2 -**Measured Walking Distances Routes Plan** Walking Distance to the nearest Town Centre/District Centre