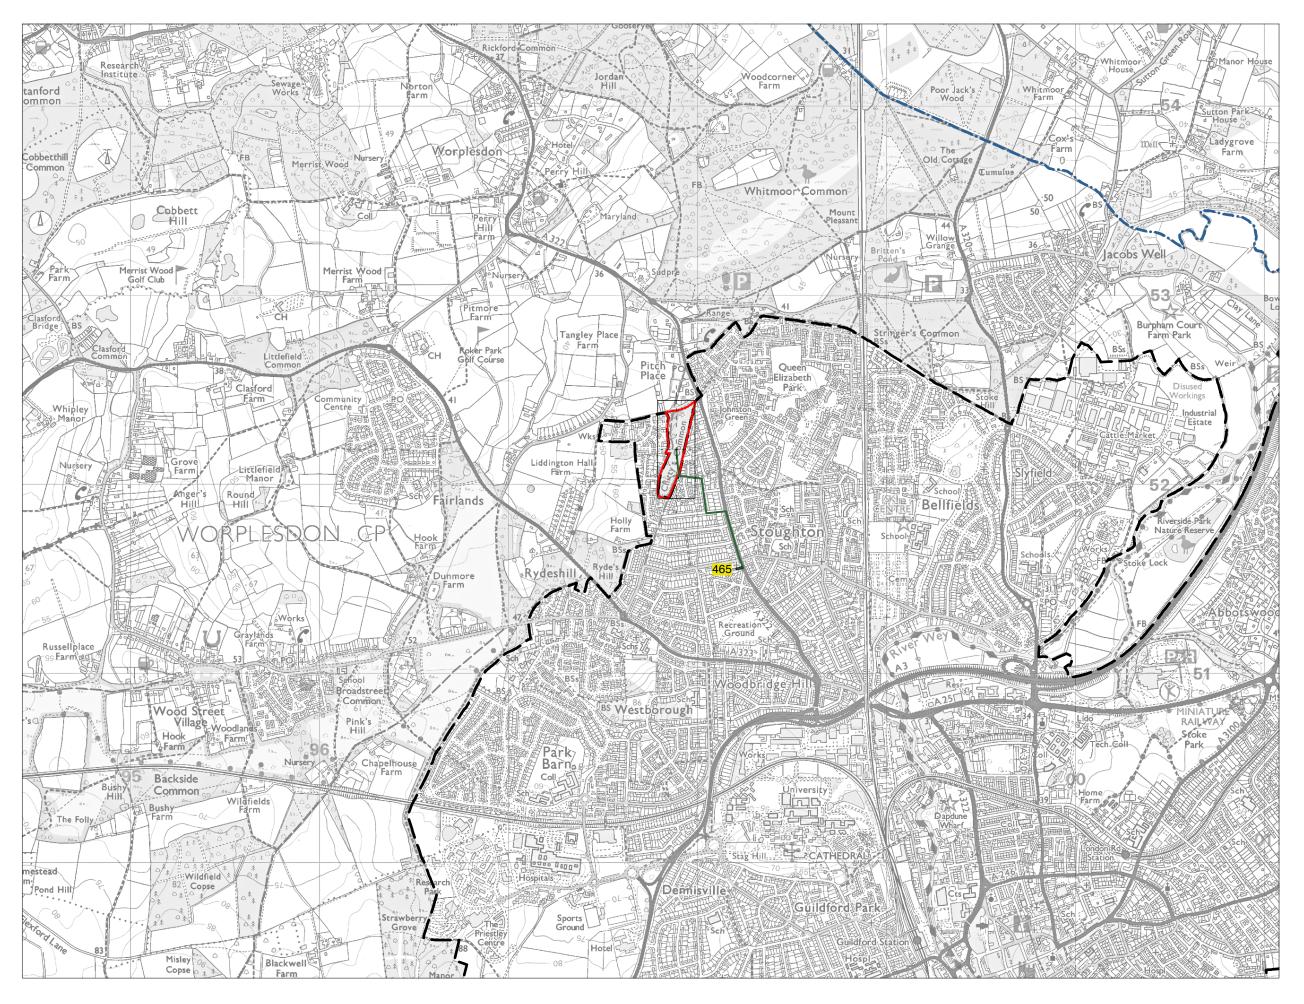

Land Parcel J2 -Measured Walking Distances Routes Plan Walking Distance to the nearest Railway Station

Parcel Boundary Urban Edge

Guildford Borough
Boundary
Key Employment Site

Walking Distances to-

Key Employment

Land Parcel J2 -Measured Walking Distances Routes Plan Walking Distance to the nearest Key Employment Site

Parcel Boundary Urban Edge

Guildford Borough Boundary Accessible Natural and Semi-Natural Green Space