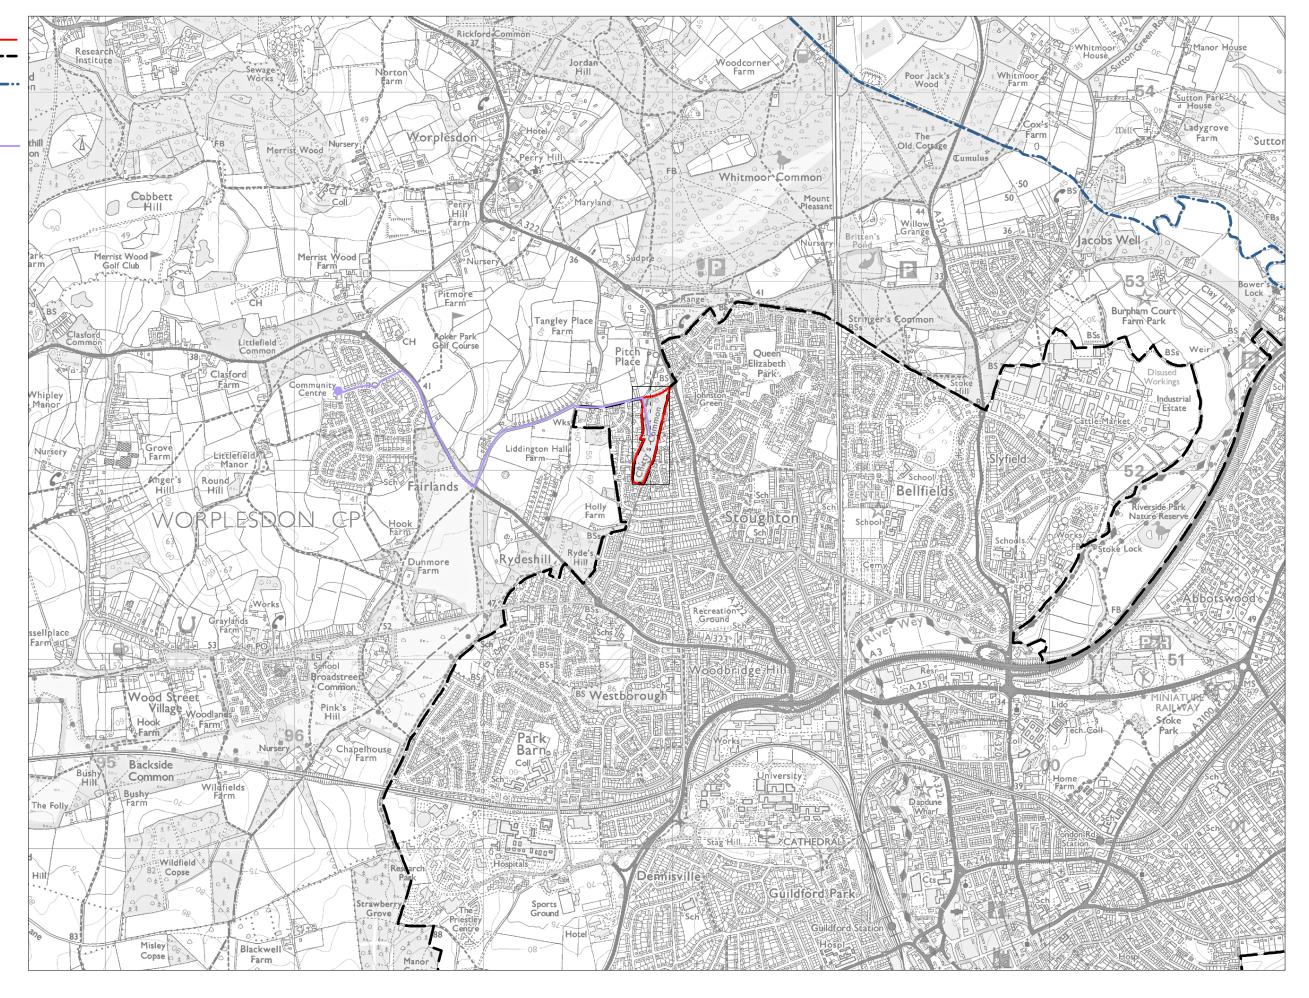

Edge

Parcel Boundary
Guildford Urban
Edge
Guildford Borough
Boundary
Walking Distances toGuildford Urban

Land Parcel J2 Measured Walking Distances Routes Plan
Walking Distance to the nearest part of Guildford Urban Edge