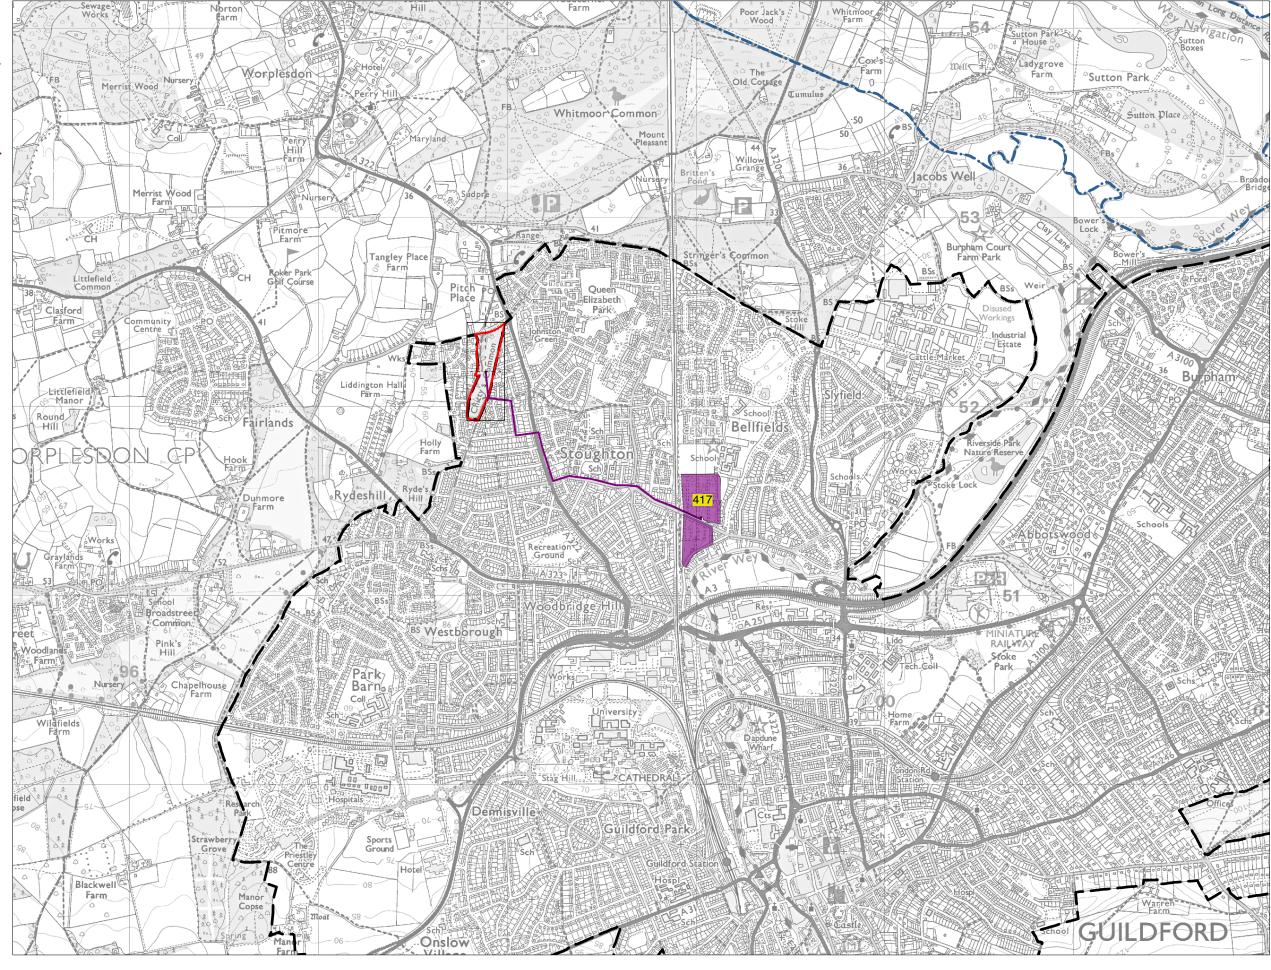

Parcel Boundary Urban Edge

Guildford Borough Boundary

Primary School

Walking Distances to-Primary School

Land Parcel J2 -Measured Walking Distances Routes Plan Walking Distance to the nearest Primary School