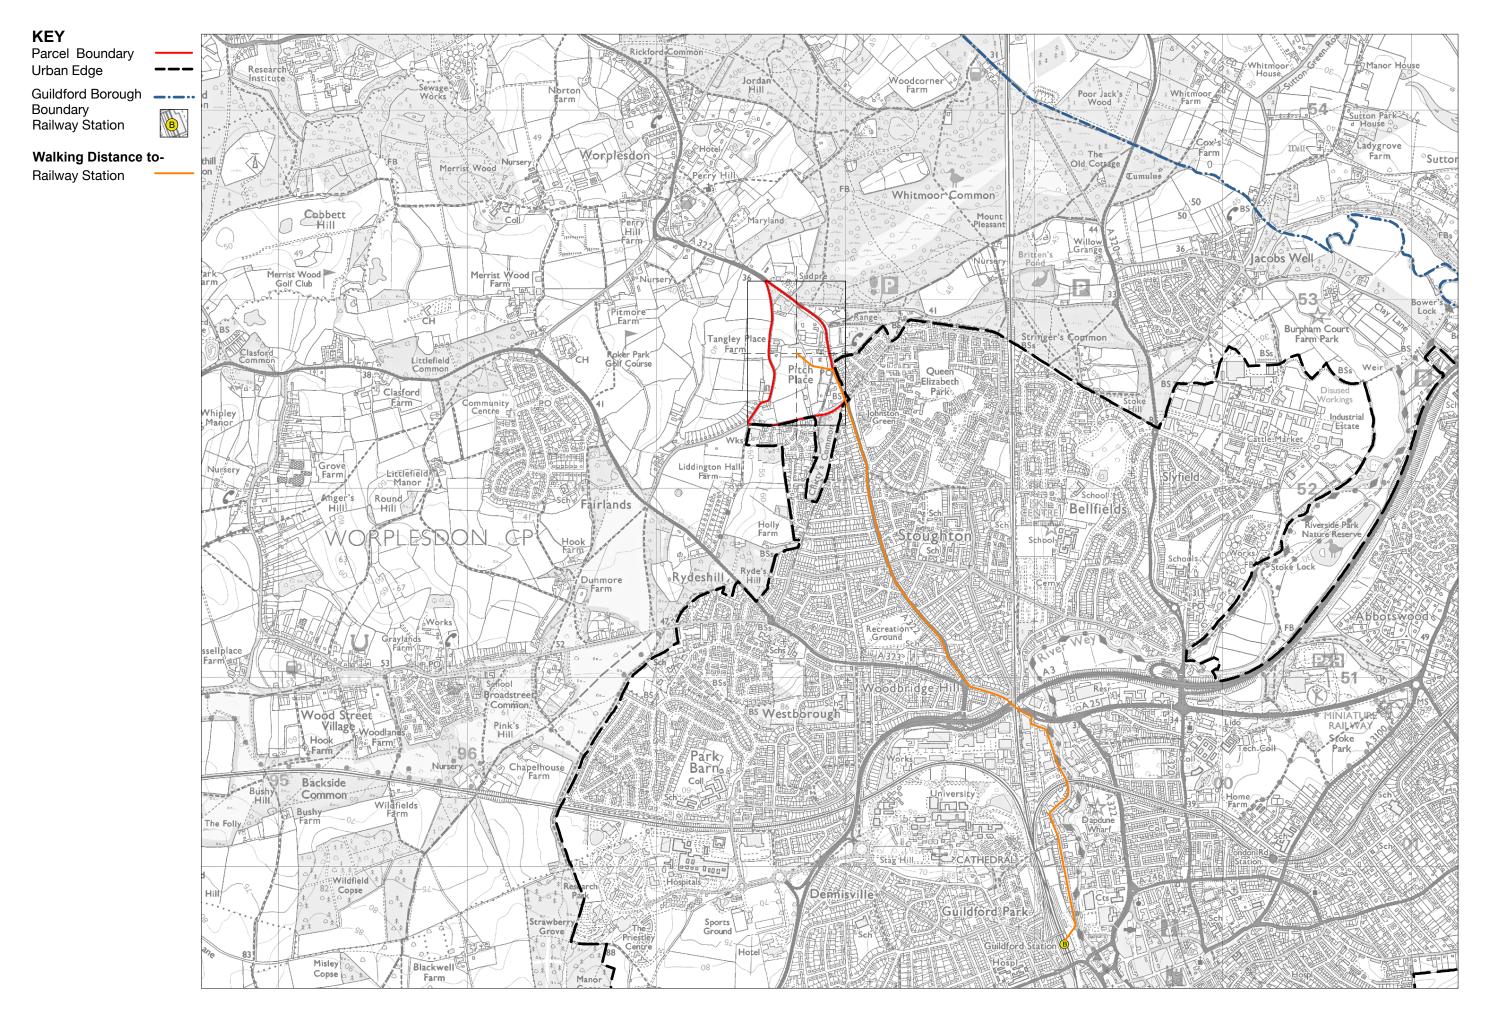

Land Parcel J3 -Measured Walking Distances Routes Plan Walking Distance to the nearest 'A' Road

Land Parcel J3 -Measured Walking Distances Routes Plan Walking Distance to the nearest Railway Station

Land Parcel J3 -Measured Walking Distances Routes Plan Walking Distance to the nearest Key Employment Site