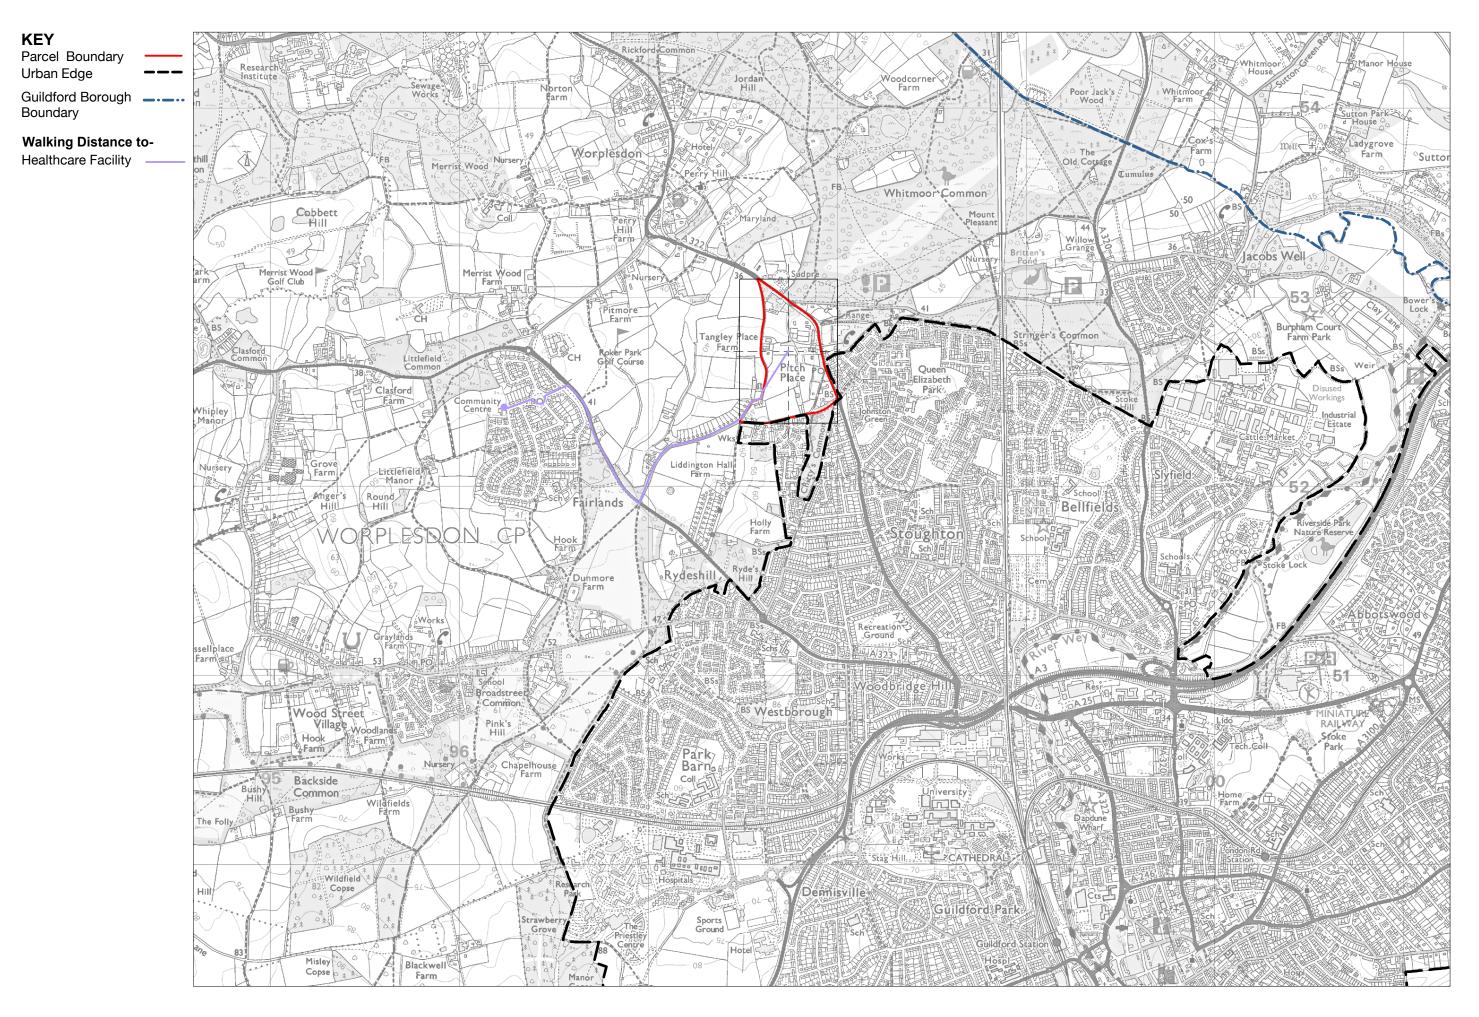

Land Parcel J3 -Measured Walking Distances Routes Plan Walking Distance to the nearest Primary School

Land Parcel J3 -Measured Walking Distances Routes Plan Walking Distance to the nearest 'Healthcare Facility