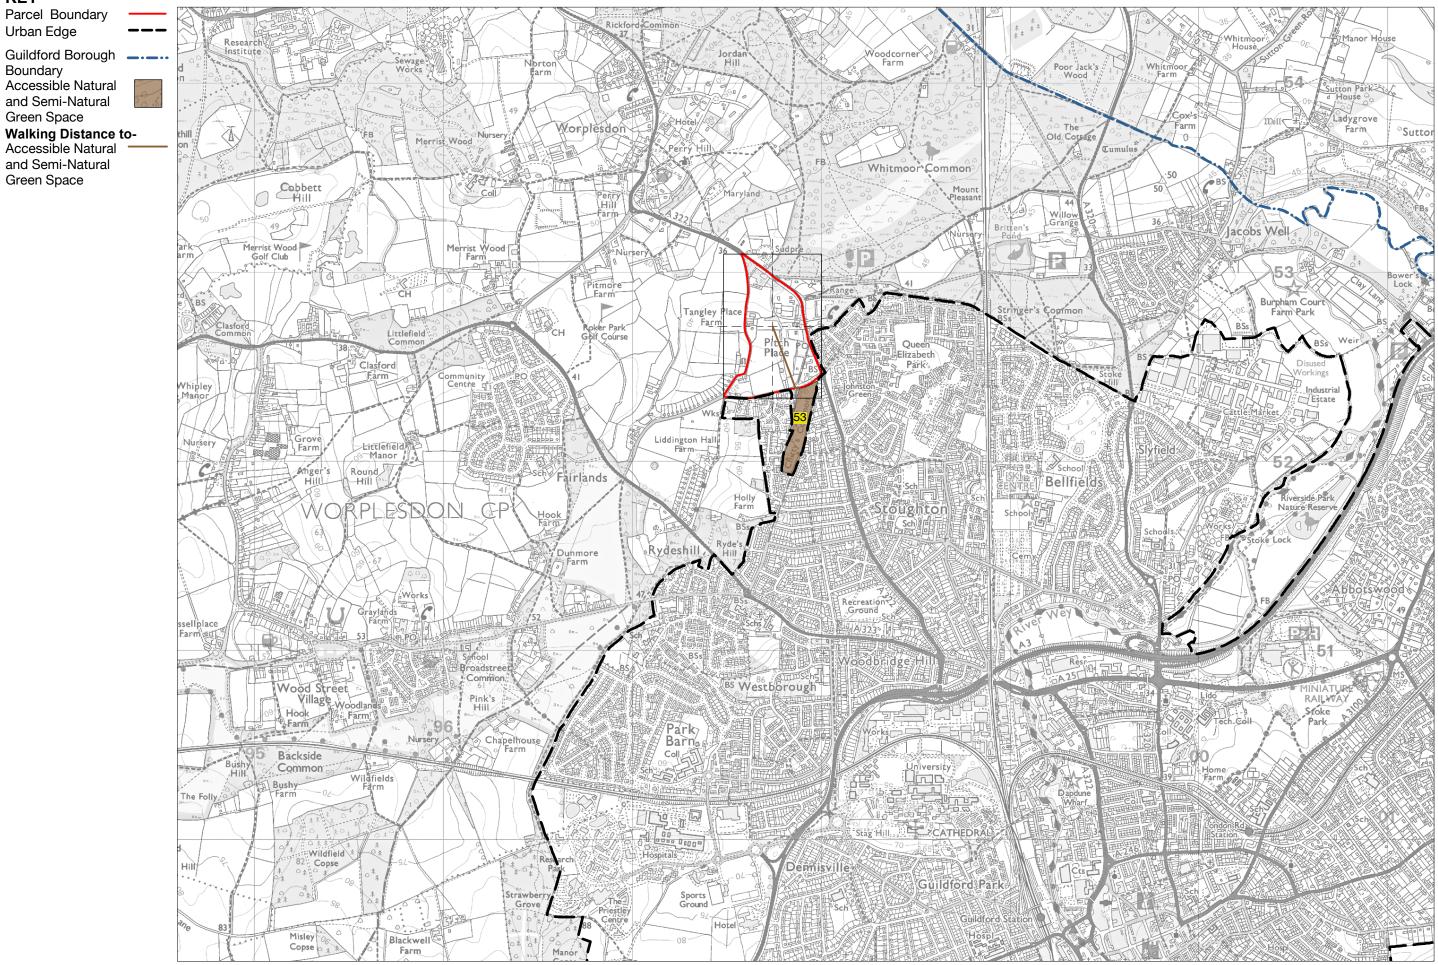

Land Parcel J3 -Measured Walking Distances Routes Plan Walking Distance to the nearest Accessible Natural and Semi-Natural Green Space

Land Parcel J3 -**Measured Walking Distances Routes Plan** Walking Distance to the nearest Amenity Open Space