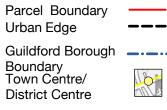

#### Walking Distance to-

Town Centre/ District Centre

Land Parcel J3 -Measured Walking Distances Routes Plan Walking Distance to the nearest Town Centre/District Centre

Land Parcel J3 -Measured Walking Distances Routes Plan Walking Distance to the nearest Secondary School