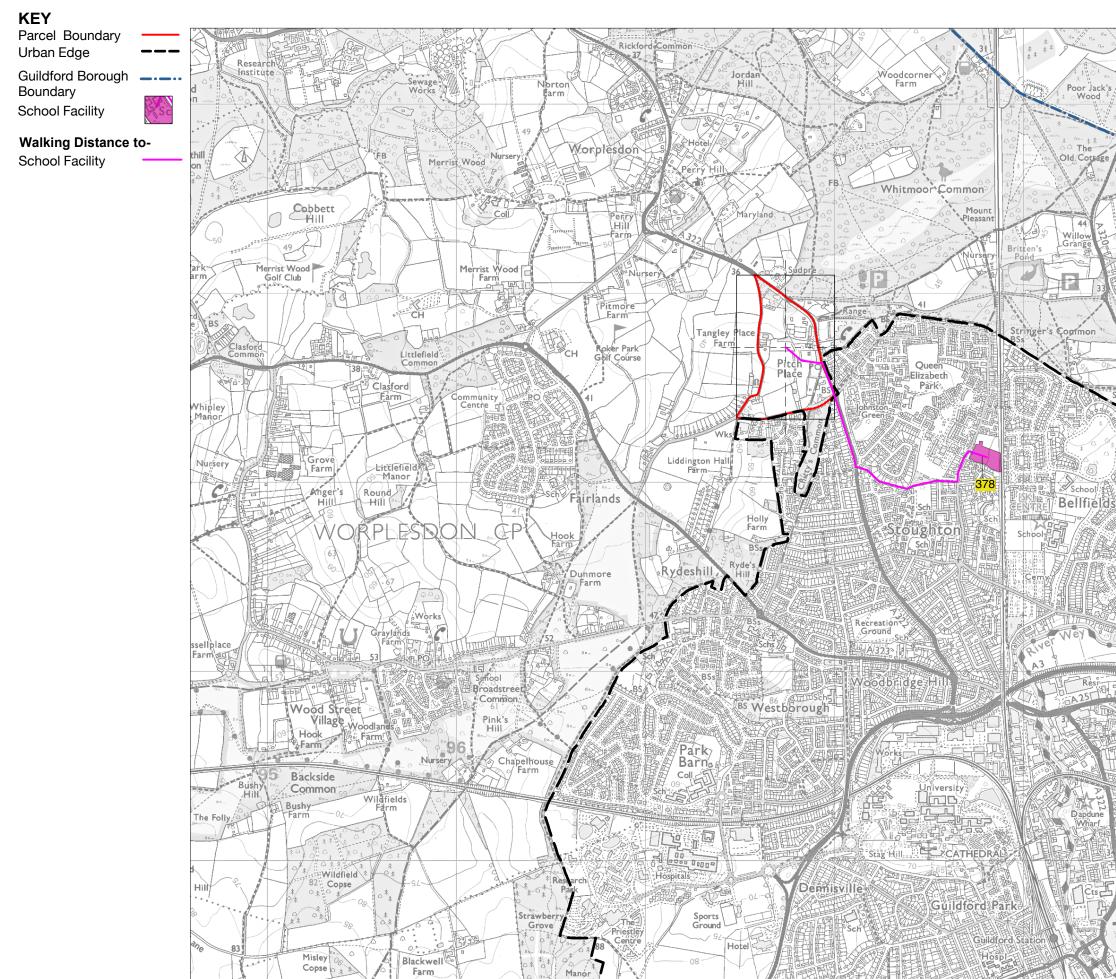

# Walking Distance to-

**Cultural Facility** 

Land Parcel J3 -Measured Walking Distances Routes Plan Walking Distance to the nearest Cultural Facility

Land Parcel J3 -Measured Walking Distances Routes Plan Walking Distance to the nearest School Facility