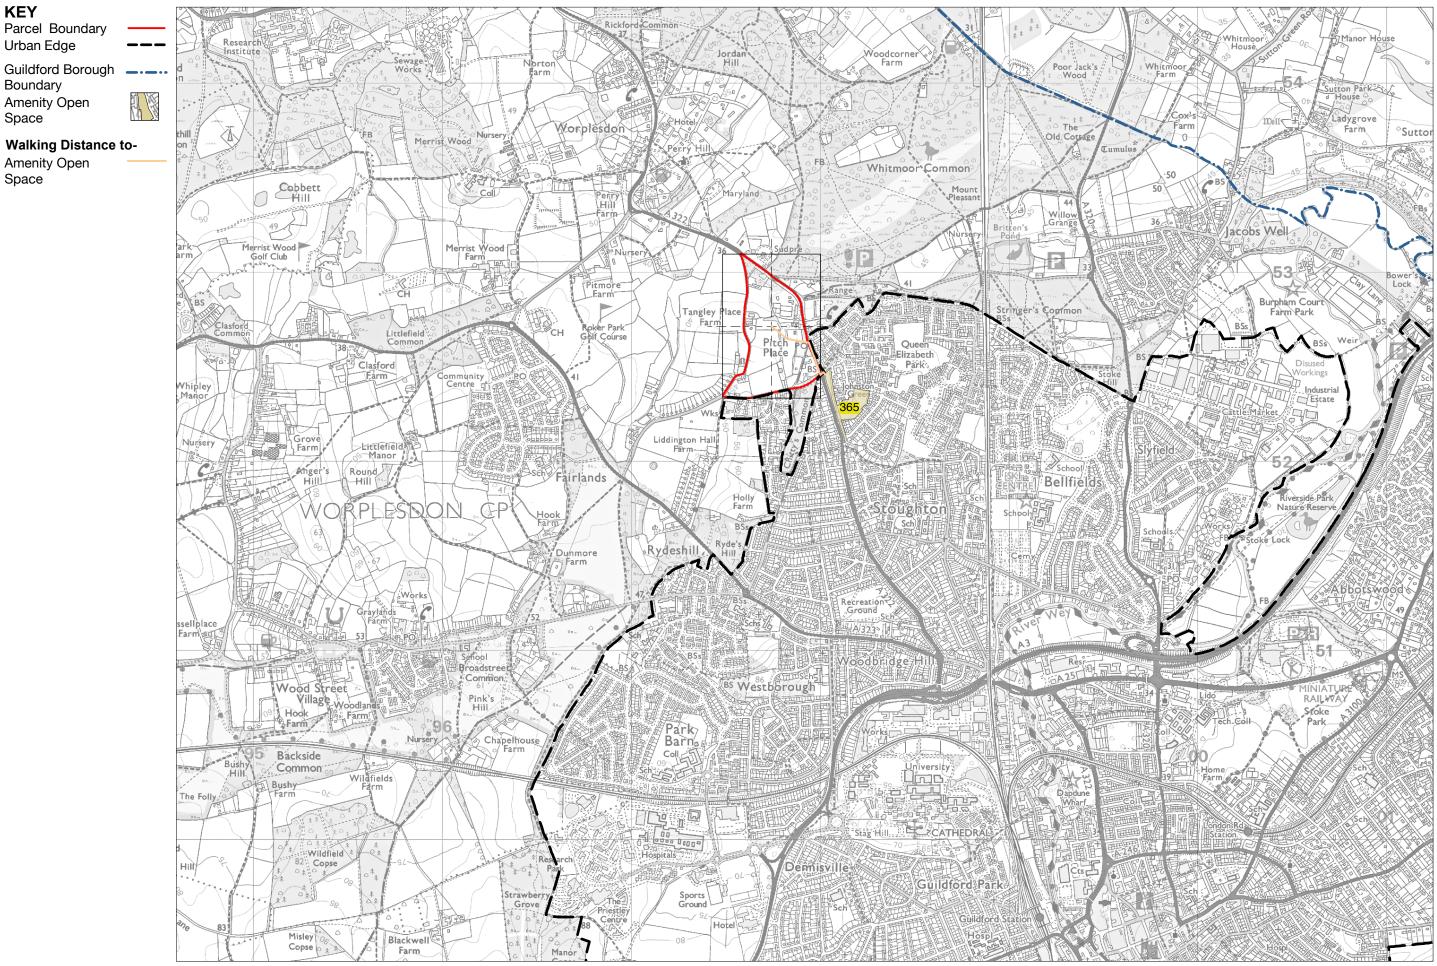

Land Parcel J3 -Measured Walking Distances Routes Plan Walking Distance to the nearest Accessible Natural and Semi-Natural Green Space

Land Parcel J3 -**Measured Walking Distances Routes Plan** Walking Distance to the nearest Amenity Open Space