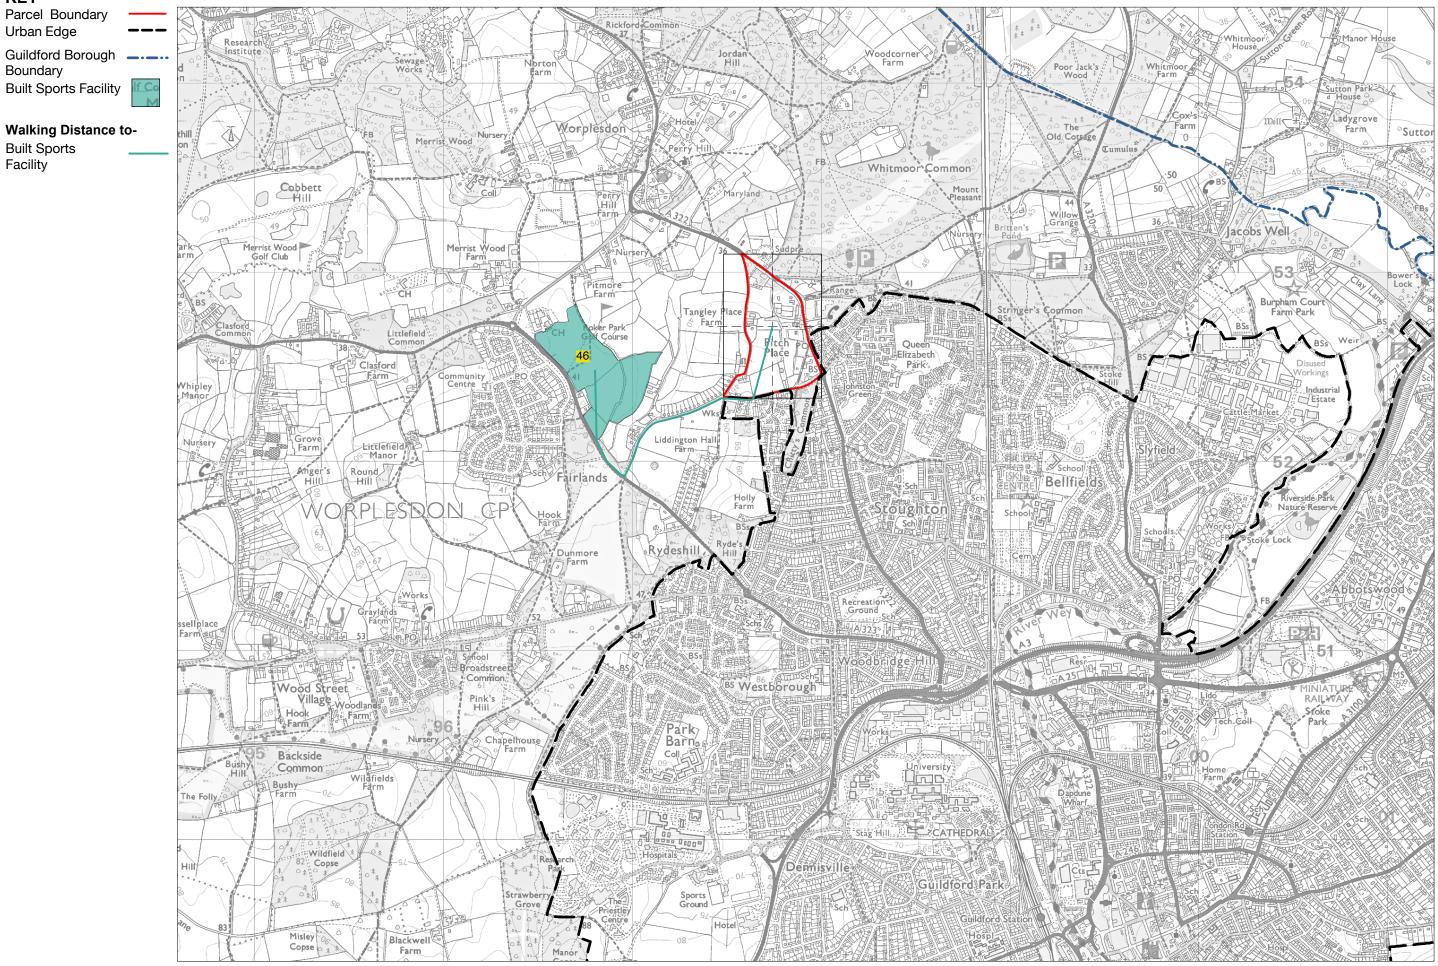

Land Parcel J3 -Measured Walking Distances Routes Plan Walking Distance to the nearest Built Sports Facility

Land Parcel J3 -Measured Walking Distances Routes Plan Walking Distance to the nearest Community Hall