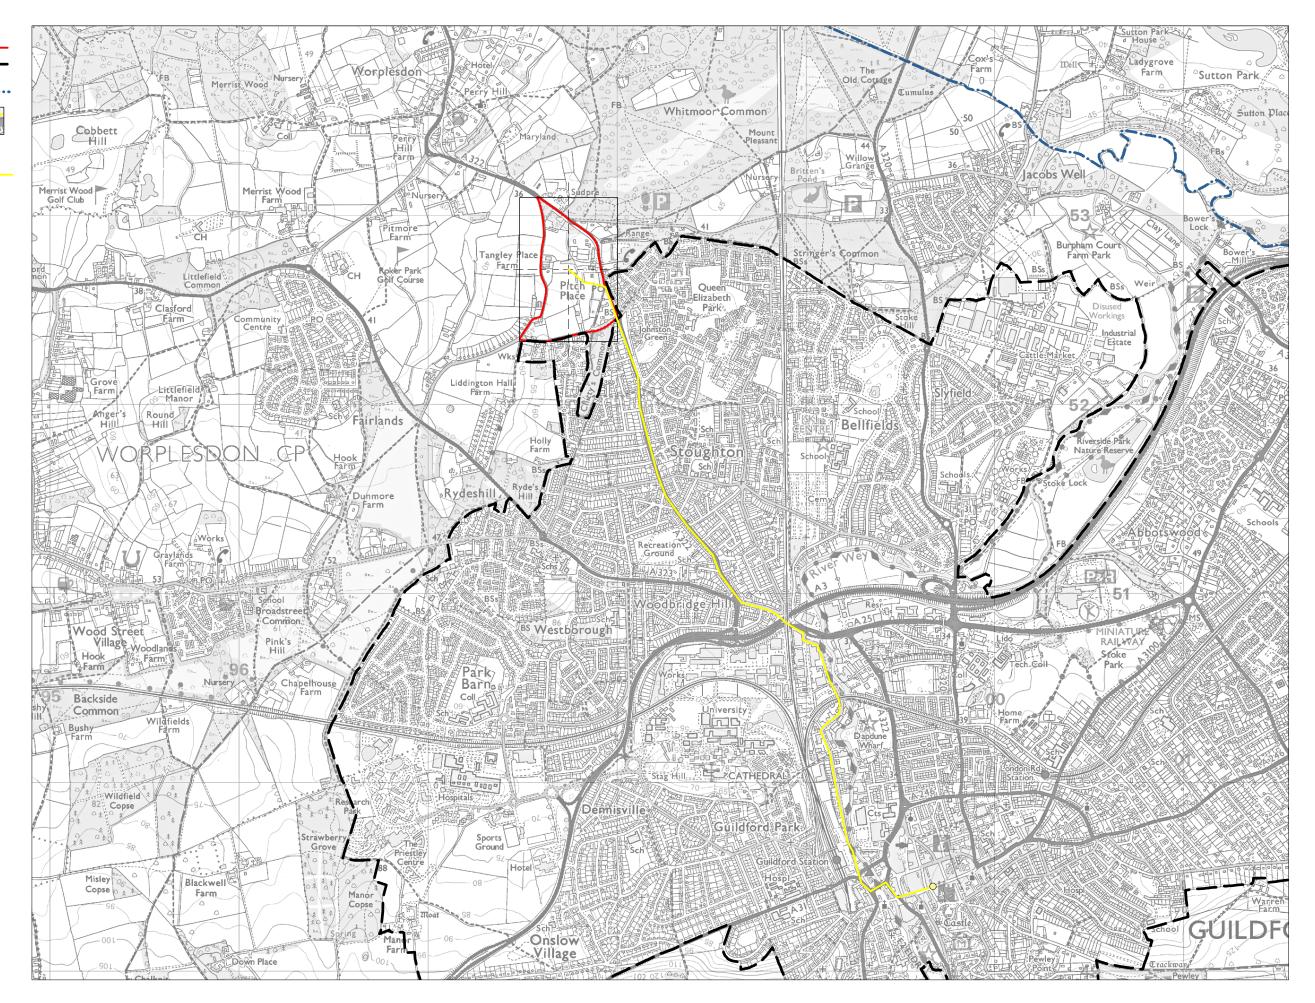

#### Walking Distance to-

Town Centre/ District Centre

Land Parcel J3 -Measured Walking Distances Routes Plan Walking Distance to the nearest Town Centre/District Centre

Land Parcel J3 -Measured Walking Distances Routes Plan Walking Distance to the nearest Secondary School