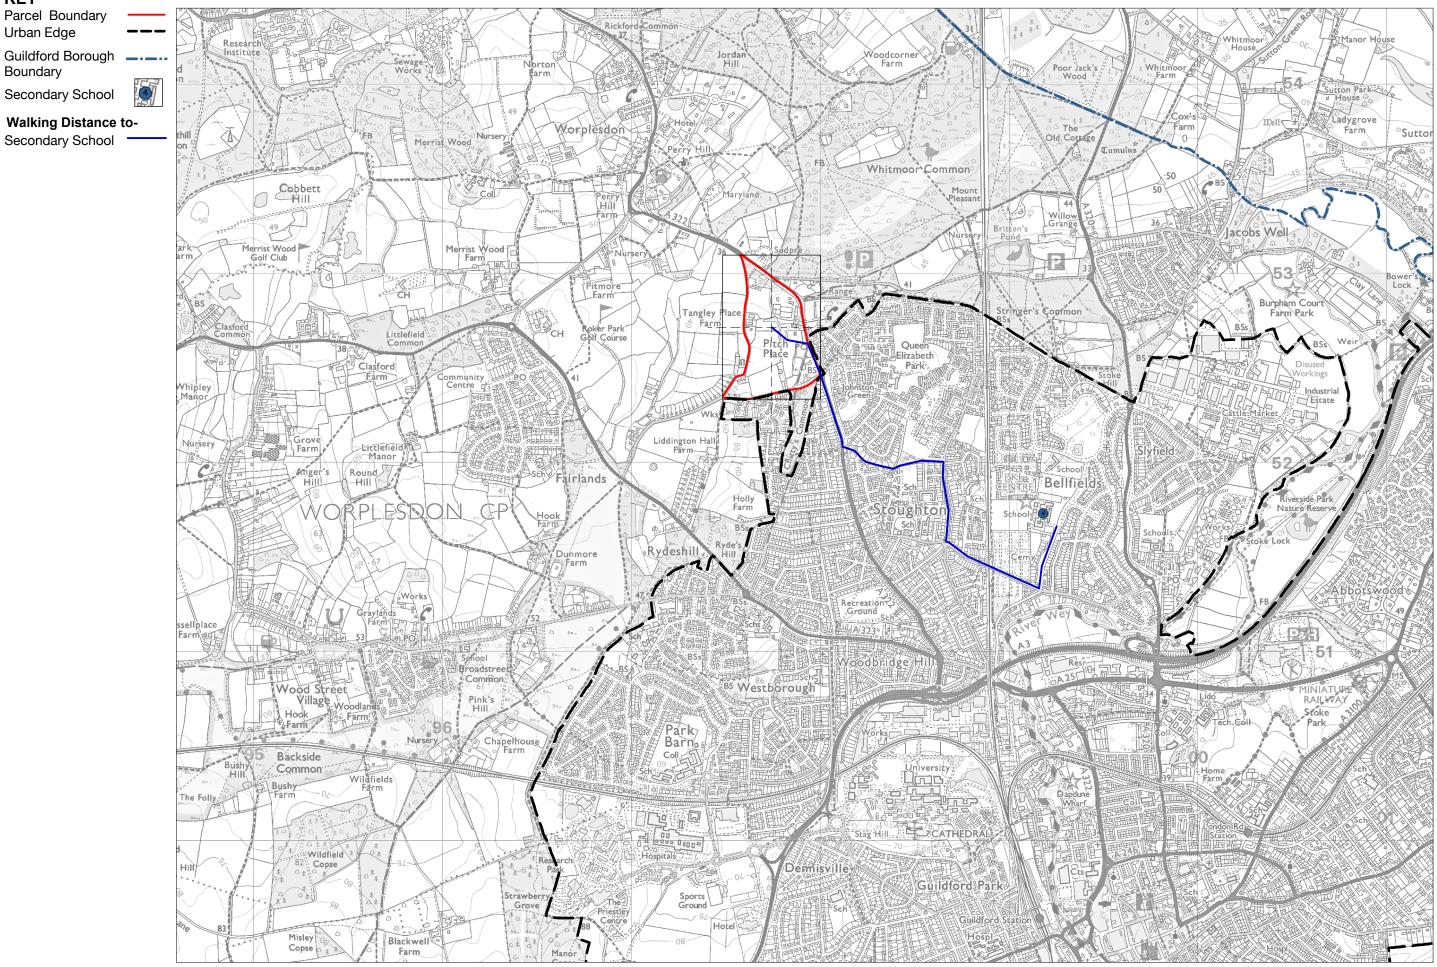

Land Parcel J3 -Measured Walking Distances Routes Plan Walking Distance to the nearest Primary School

Land Parcel J3 -Measured Walking Distances Routes Plan Walking Distance to the nearest 'Healthcare Facility