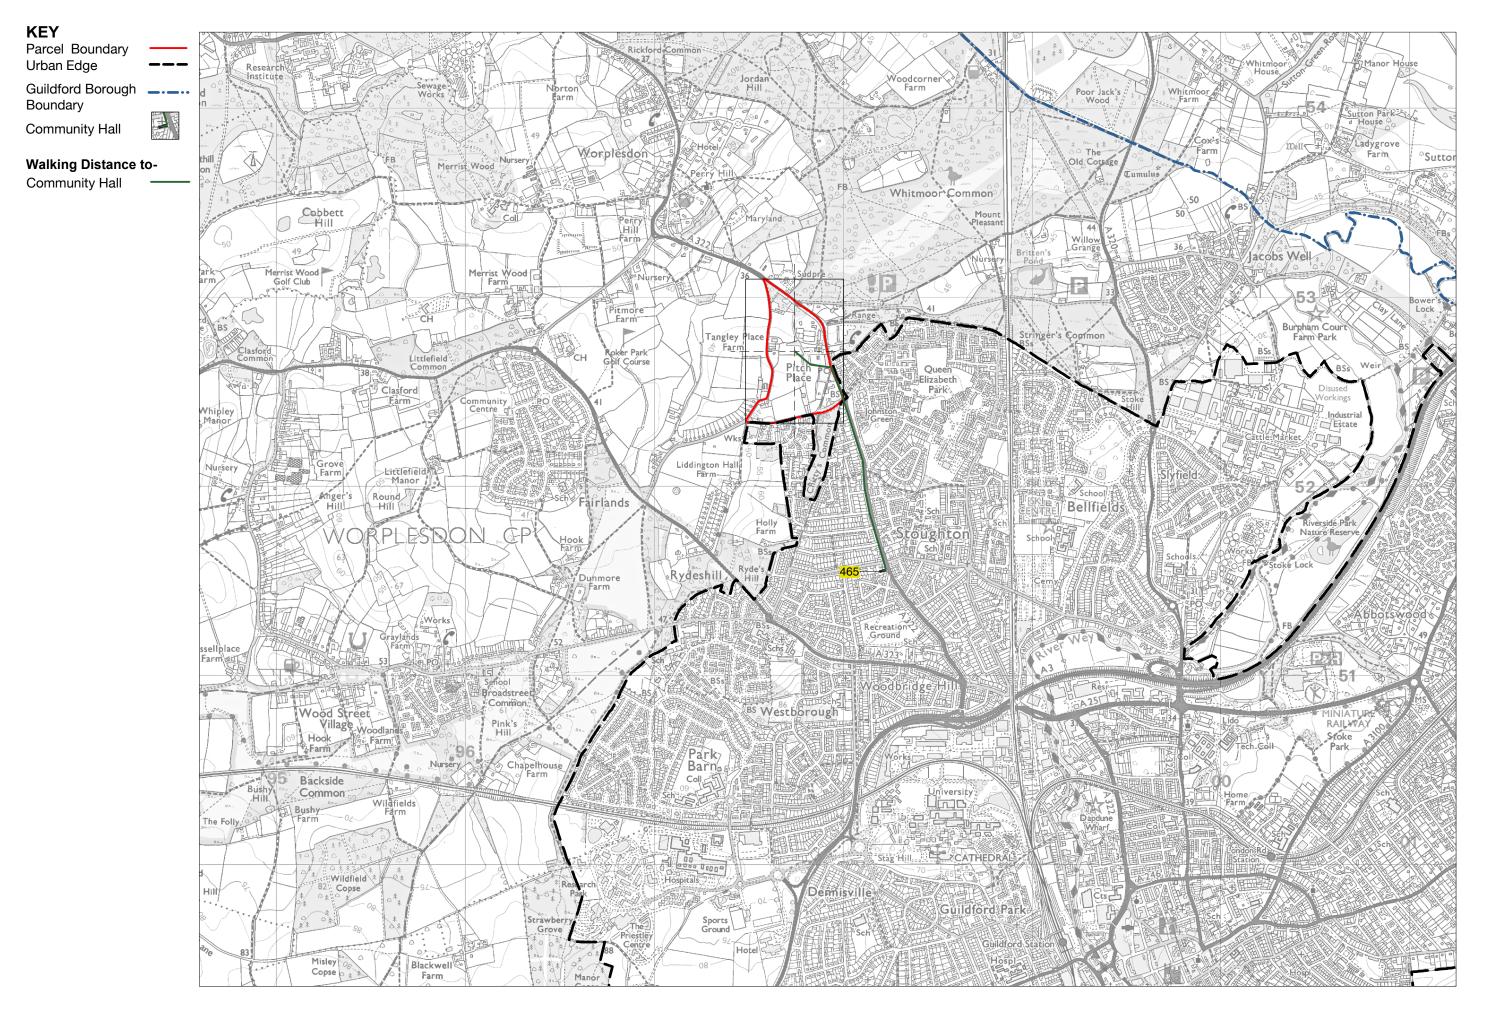

Land Parcel J3 -Measured Walking Distances Routes Plan Walking Distance to the nearest Built Sports Facility

Land Parcel J3 -Measured Walking Distances Routes Plan Walking Distance to the nearest Community Hall