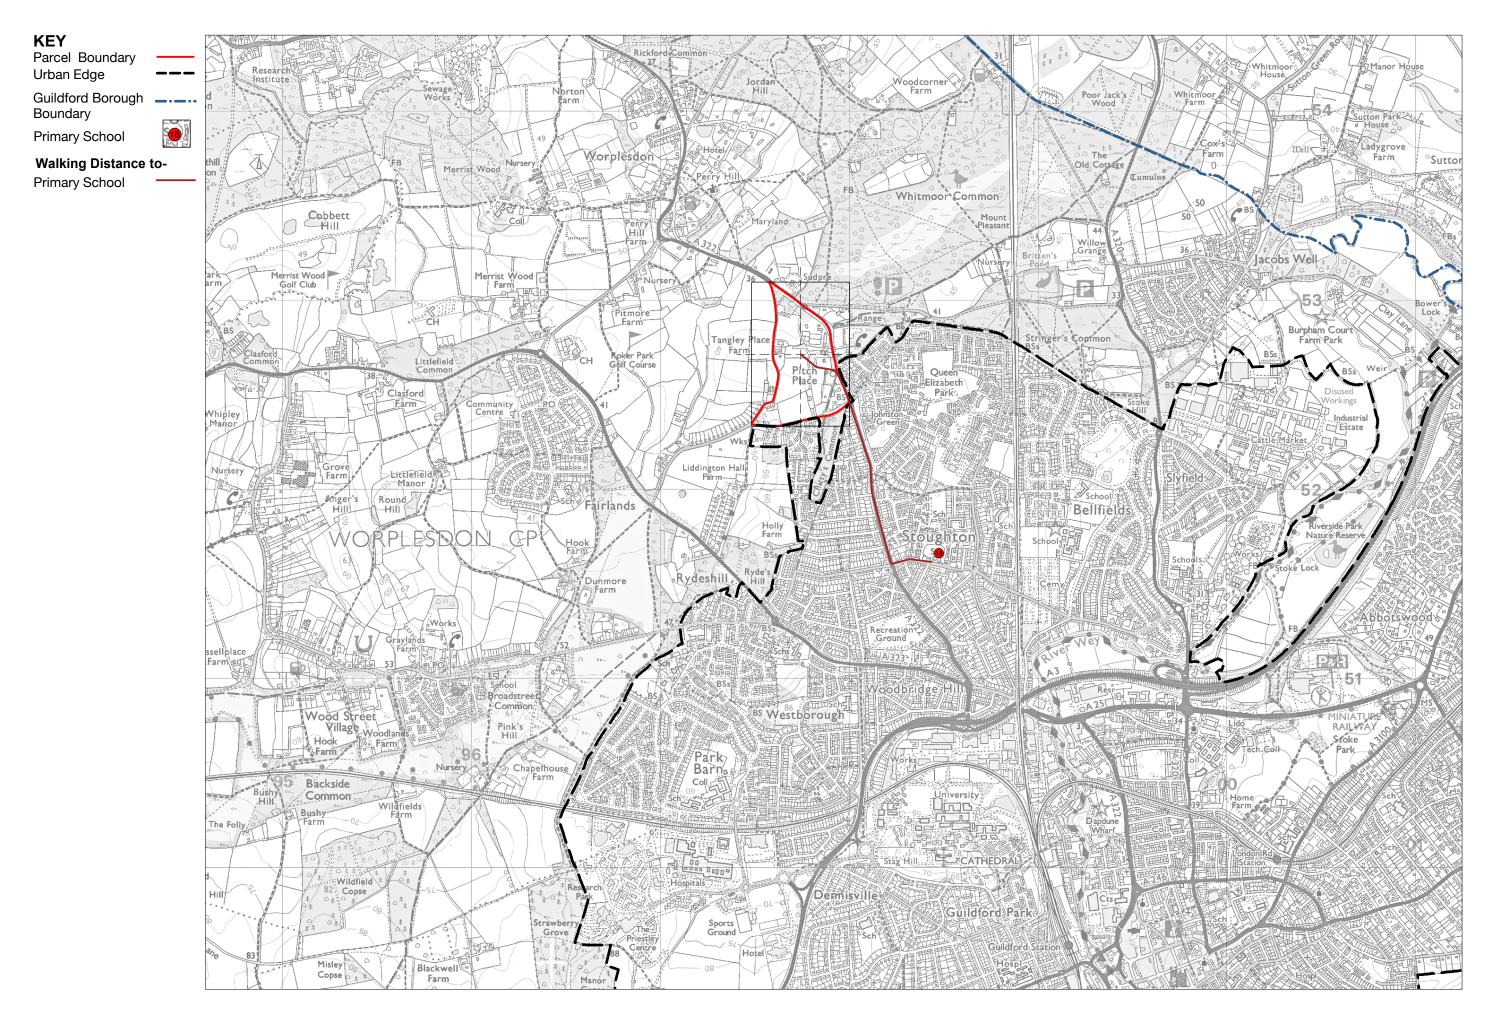

Land Parcel J3 -Measured Walking Distances Routes Plan Walking Distance to the nearest Primary School

Land Parcel J3 -Measured Walking Distances Routes Plan Walking Distance to the nearest 'Healthcare Facility