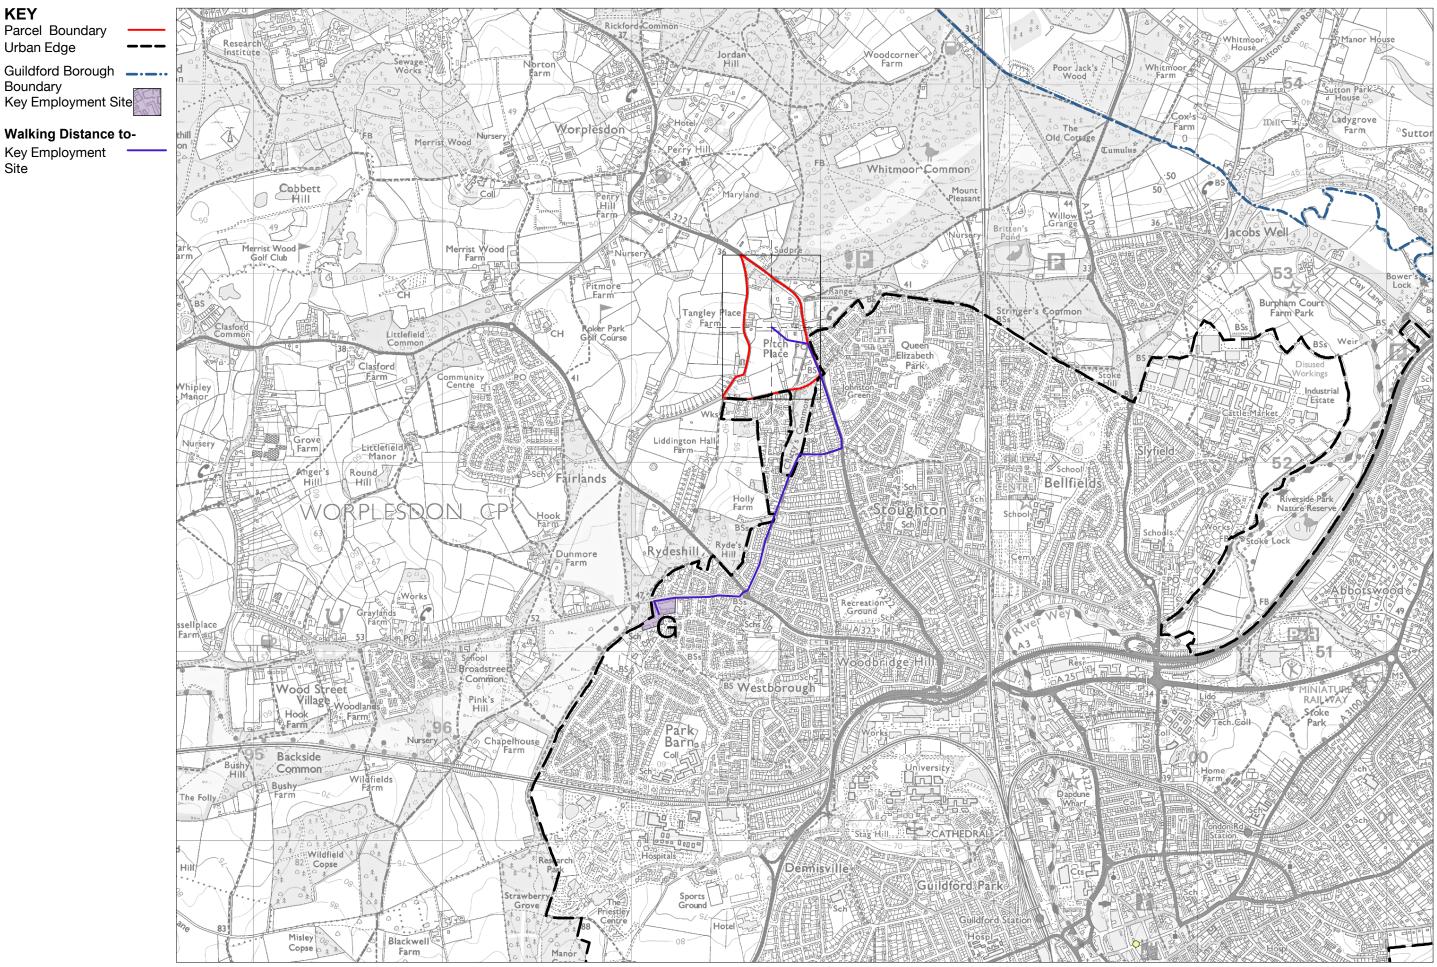

Land Parcel J3 -Measured Walking Distances Routes Plan Walking Distance to the nearest 'A' Road

Land Parcel J3 -Measured Walking Distances Routes Plan Walking Distance to the nearest Railway Station

Land Parcel J3 -Measured Walking Distances Routes Plan Walking Distance to the nearest Key Employment Site