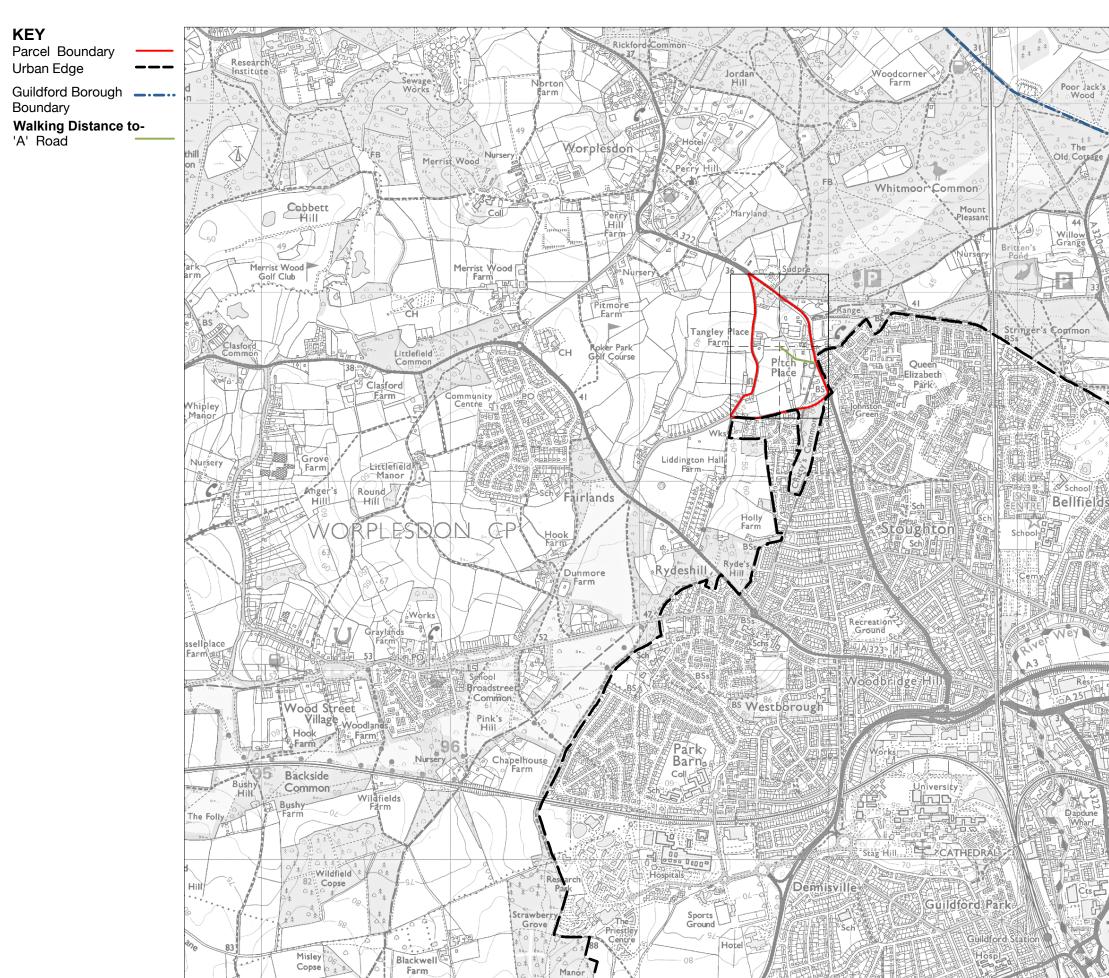

Land Parcel J3 -Measured Walking Distances Routes Plan Walking Distance to the nearest 'A' Road

Land Parcel J3 -Measured Walking Distances Routes Plan Walking Distance to the nearest Railway Station

Land Parcel J3 -Measured Walking Distances Routes Plan Walking Distance to the nearest Key Employment Site