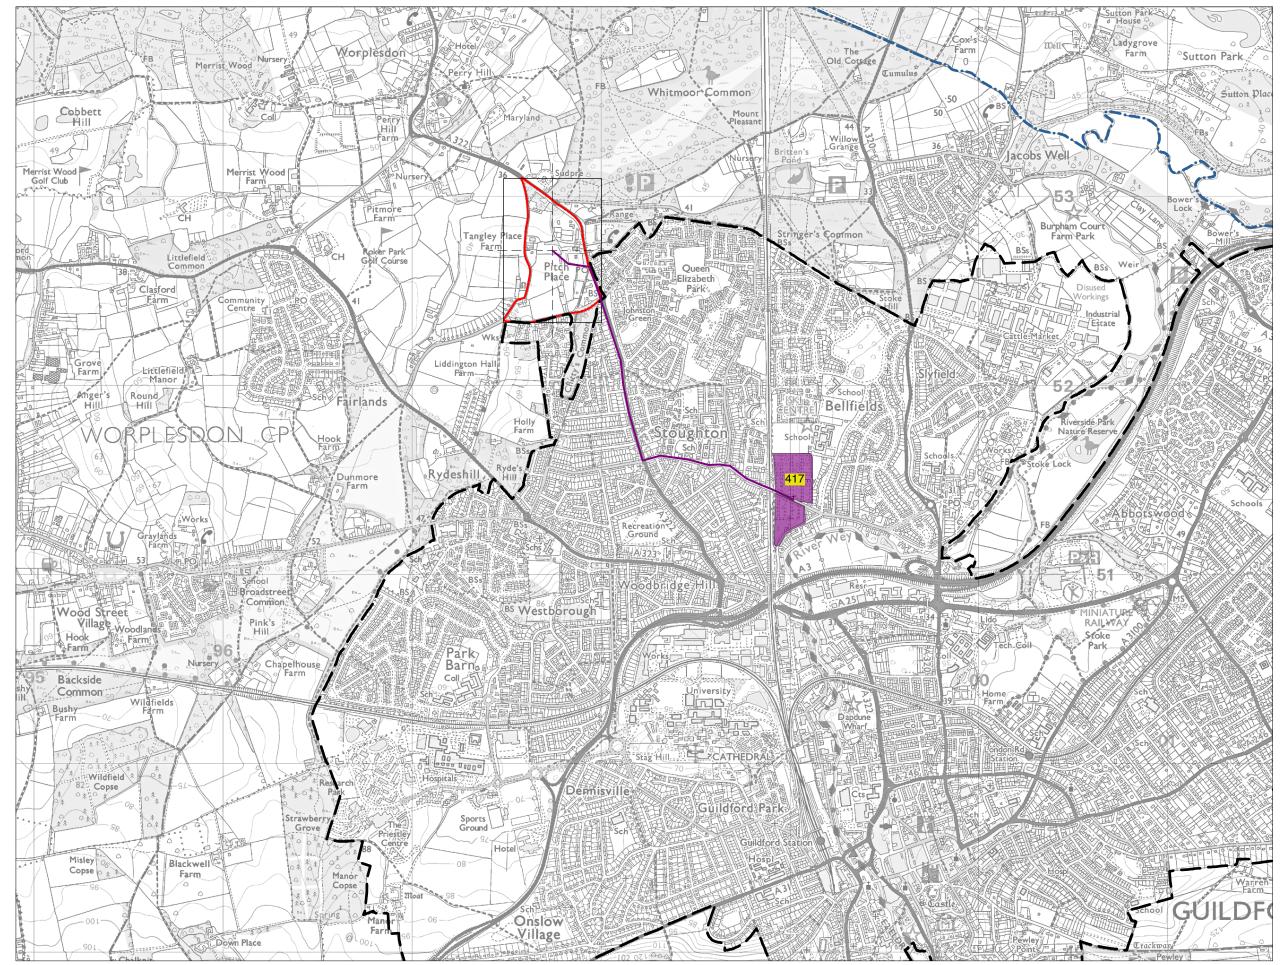

#### Parcel Boundary Guildford Urban Edge Guildford Borough Boundary Walking Distance to-Guildford Urban Edge

Land Parcel J3 -Measured Walking Distances Routes Plan Walking Distance to the nearest part of Guildford Urban Edge