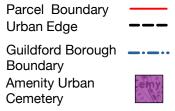

Walking Distance to-Amenity Urban Cemetery

Land Parcel J3 -Measured Walking Distances Routes Plan Walking Distance to the nearest Amenity Urban Cemetery

Parcel Boundary Urban Edge Guildford Borough -----Boundary **Cultural Facility** 