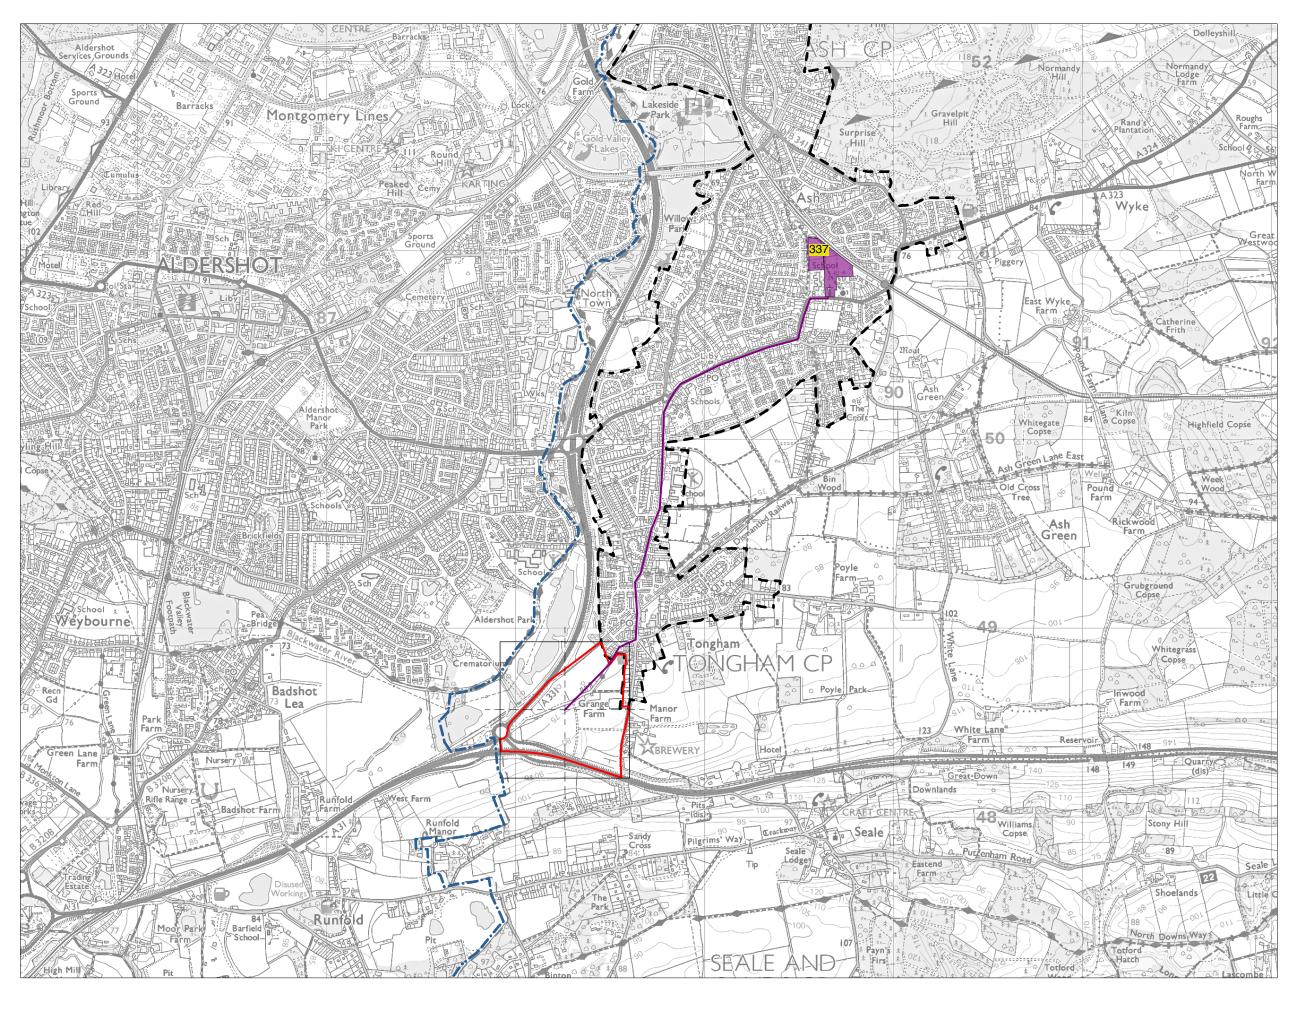

Parcel Boundary Urban Edge

Guildford Borough Boundary Town Centre/ District Centre

Walking Distance to-

Town Centre/ District Centre

Land Parcel K2 -Measured Walking Distances Routes Plan Walking Distance to the nearest Town Centre/District Centre

Parcel Boundary Urban Edge

Guildford Borough Boundary

Secondary School

Walking Distance to-Secondary School

Land Parcel K2 -Measured Walking Distances Routes Plan Walking Distance to the nearest Secondary School

Parcel Boundary Urban Edge

Guildford Borough Boundary

Primary School

Walking Distance to-

Primary School

Land Parcel K2 -**Measured Walking Distances Routes Plan** Walking Distance to the nearest Primary School

Boundary

Parcel Boundary
Urban Edge
Guildford Borough

Walking Distance to-Healthcare Facility —

Land Parcel K2 -Measured Walking Distances Routes Plan Walking Distance to the nearest Healthcare Facility

Parcel Boundary
Urban Edge
Guildford Borough
Boundary
Walking Distance to'A' Road

Land Parcel K2 - Measured Walking Distances Routes Plan Walking Distance to the nearest 'A' Road

Parcel Boundary Urban Edge

Guildford Borough Boundary Railway Station

**Walking Distance to-**

Railway Station