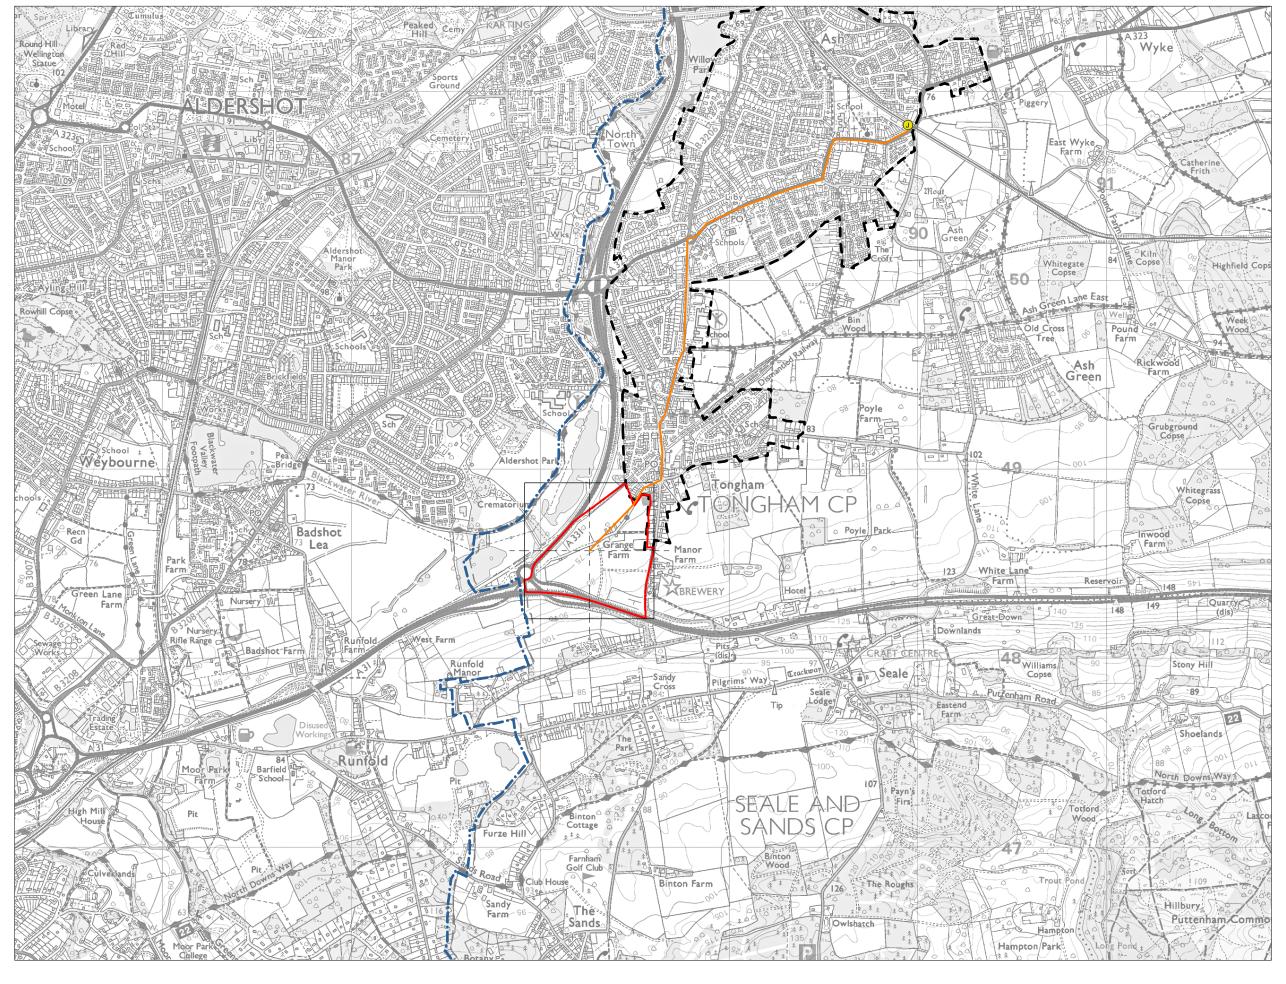

Parcel Boundary Urban Edge

Guildford Borough Boundary

Secondary School

Walking Distance to-Secondary School

Land Parcel K2 -Measured Walking Distances Routes Plan Walking Distance to the nearest Secondary School