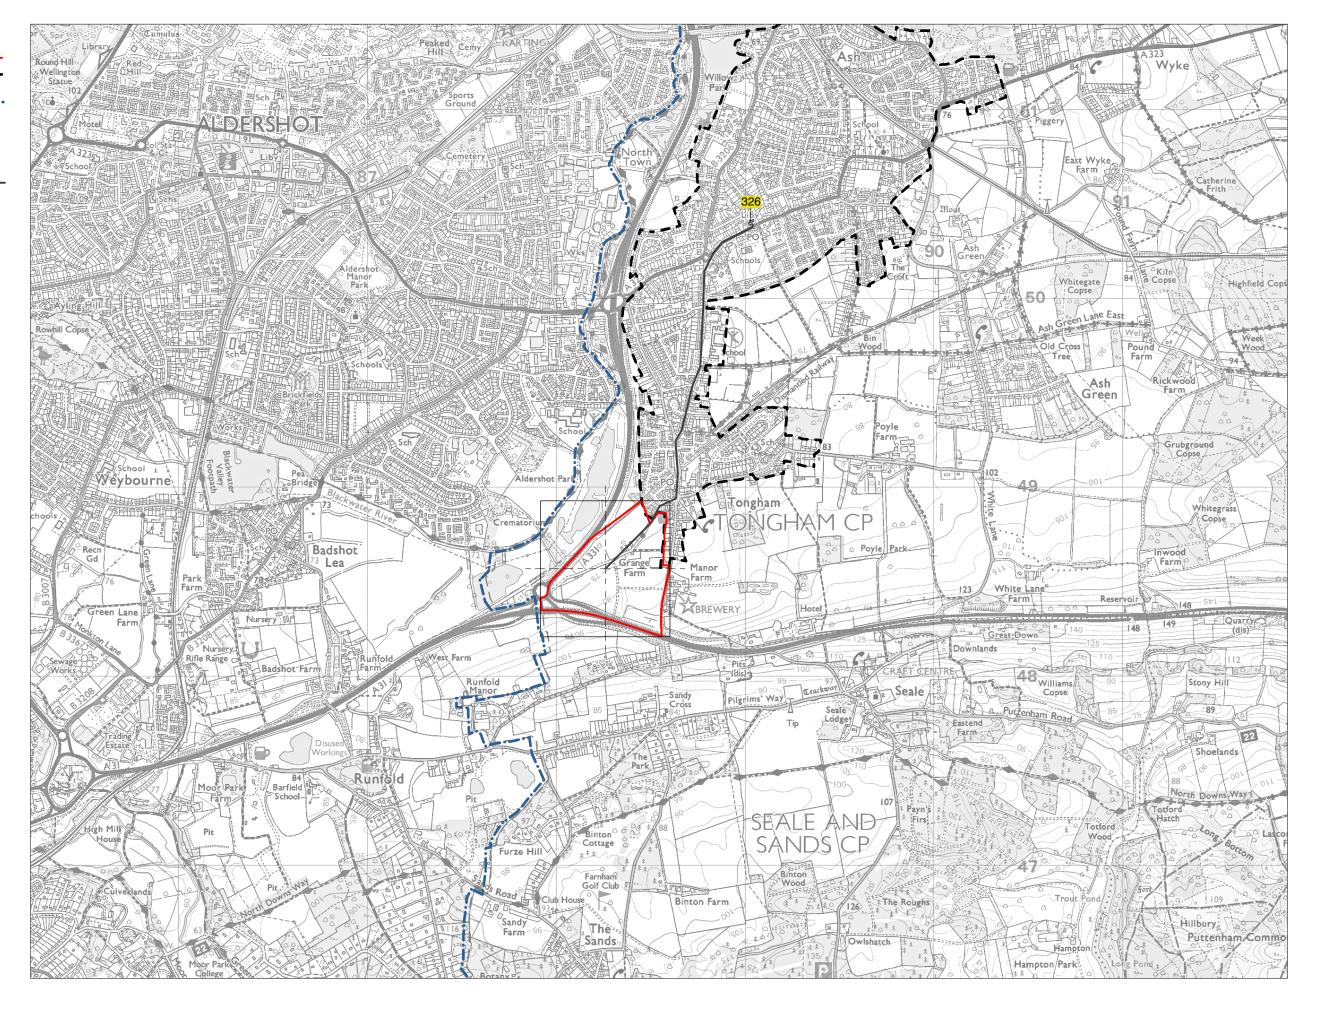

Land Parcel K2 - Measured Walking Distances Routes Plan Walking Distance to the nearest 'A' Road

Parcel Boundary Urban Edge

Guildford Borough Boundary Railway Station

**Walking Distance to-**

Railway Station

Land Parcel K2 -Measured Walking Distances Routes Plan Walking Distance to the nearest Railway Station

KEY
Parcel Boundary
Urban Edge
Guildford Borough
Boundary
Key Employment
Site
Walking Distance toKey Employment