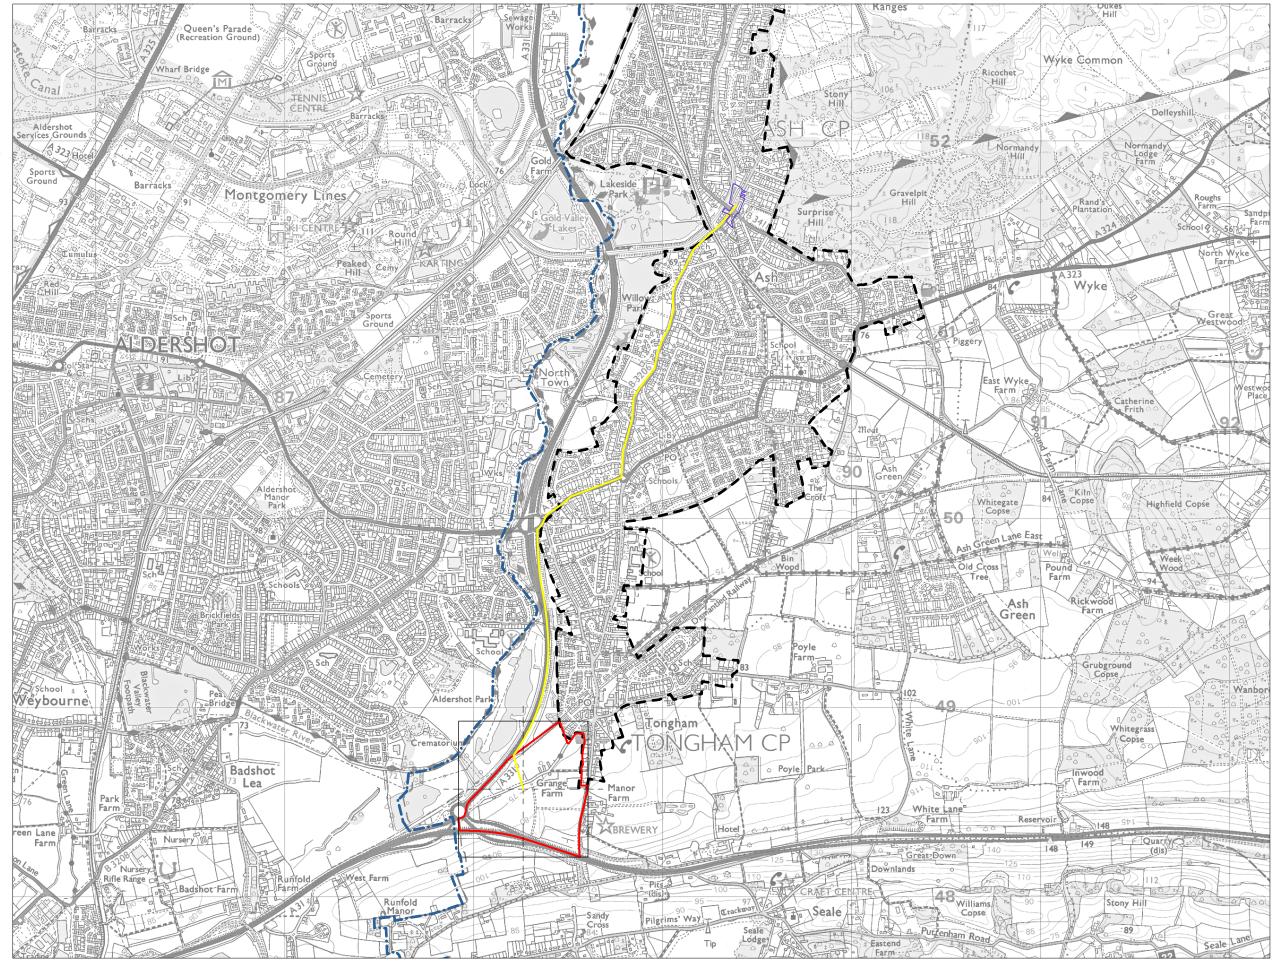

Boundary

Parcel Boundary
Urban Edge
Guildford Borough

Walking Distance to-Healthcare Facility —

Land Parcel K2 -Measured Walking Distances Routes Plan Walking Distance to the nearest Healthcare Facility

Parcel Boundary
Urban Edge
Guildford Borough
Boundary
Walking Distance to'A' Road

Land Parcel K2 - Measured Walking Distances Routes Plan Walking Distance to the nearest 'A' Road

Parcel Boundary Urban Edge

Guildford Borough Boundary Railway Station

**Walking Distance to-**

Railway Station