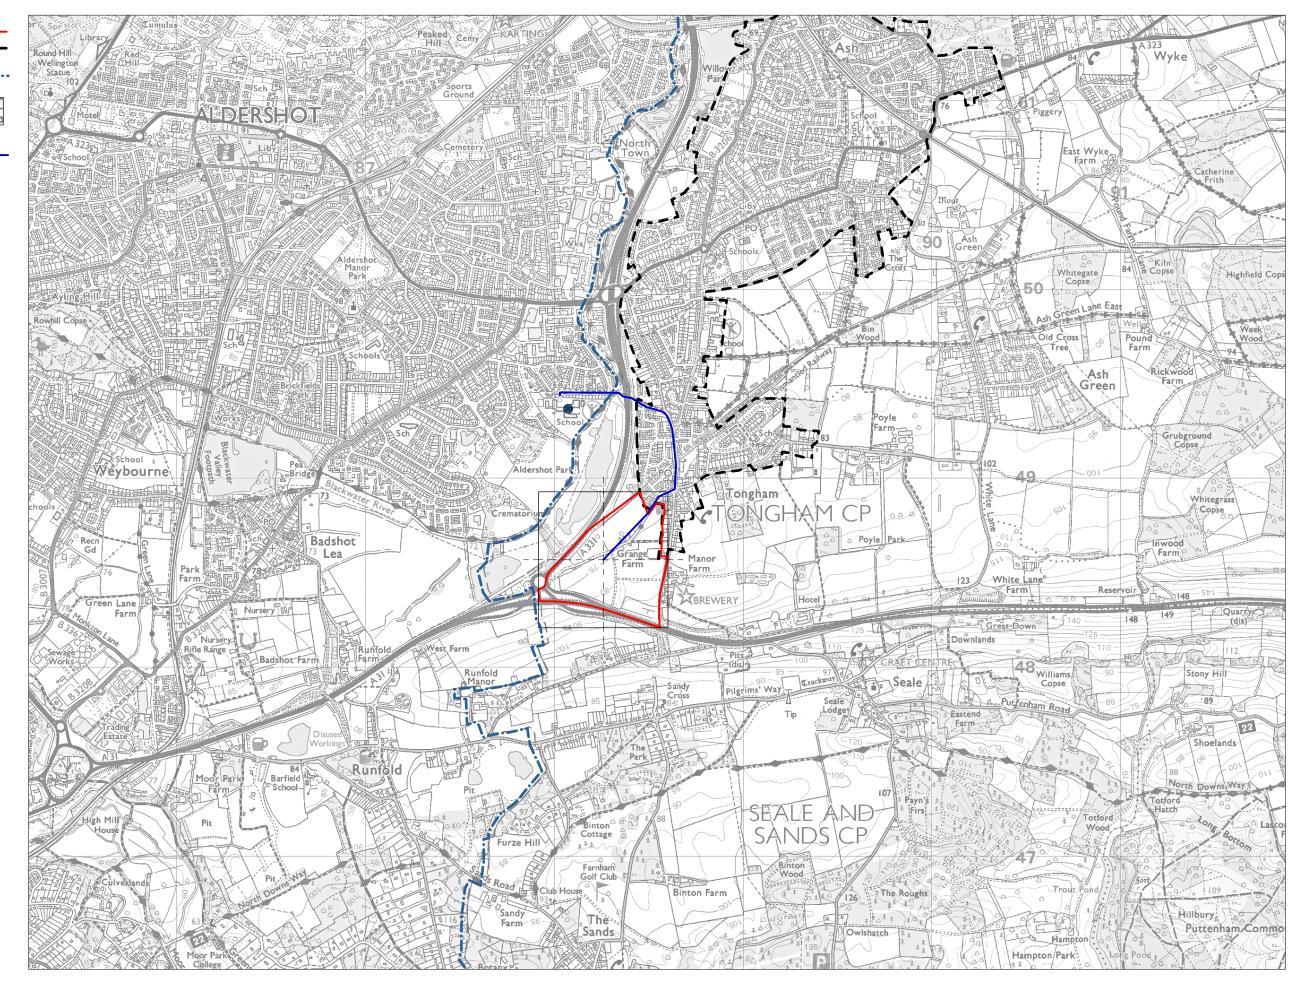

Land Parcel K2 -Measured Walking Distances Routes Plan Walking Distance to the nearest School Facility

Parcel Boundary Urban Edge

Guildford Borough
Boundary
Walking Distance to-

Tongham Urban Edge

Land Parcel K2-Measured Walking Distances Routes Plan Walking Distance to the nearest part of Tongham Urban Edge