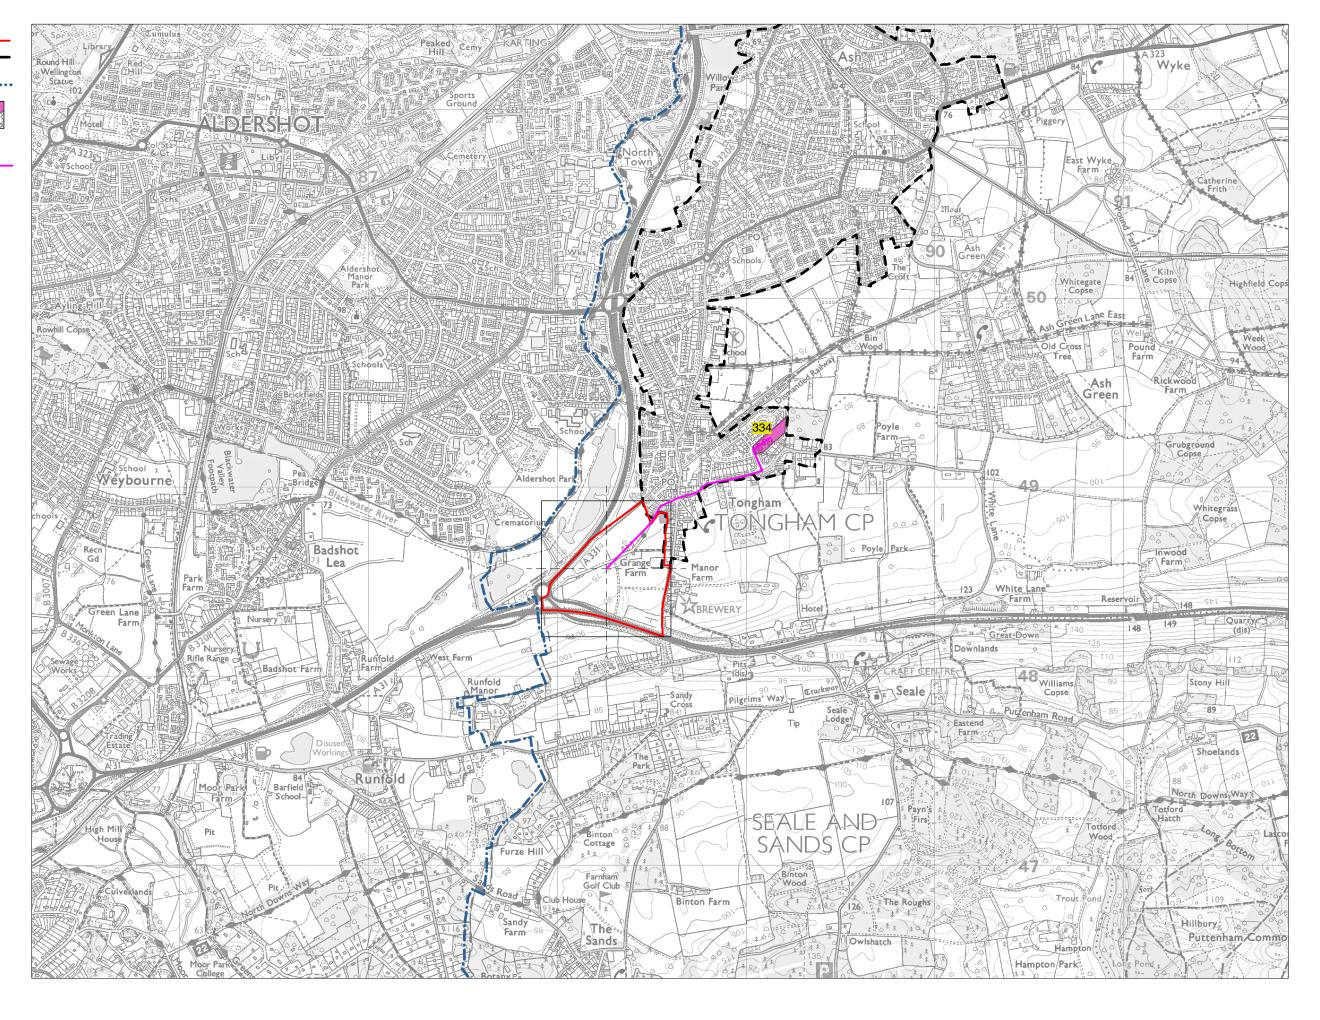

Land Parcel K2 -**Measured Walking Distances Routes Plan** Walking Distance to the nearest Cultural Facility

Parcel Boundary Urban Edge Guildford Borough

Boundary School Facility

Walking Distance to-School Facility

Land Parcel K2 -Measured Walking Distances Routes Plan Walking Distance to the nearest School Facility

Parcel Boundary Urban Edge

Guildford Borough
Boundary
Walking Distance to-

Tongham Urban Edge

Land Parcel K2-Measured Walking Distances Routes Plan Walking Distance to the nearest part of Tongham Urban Edge