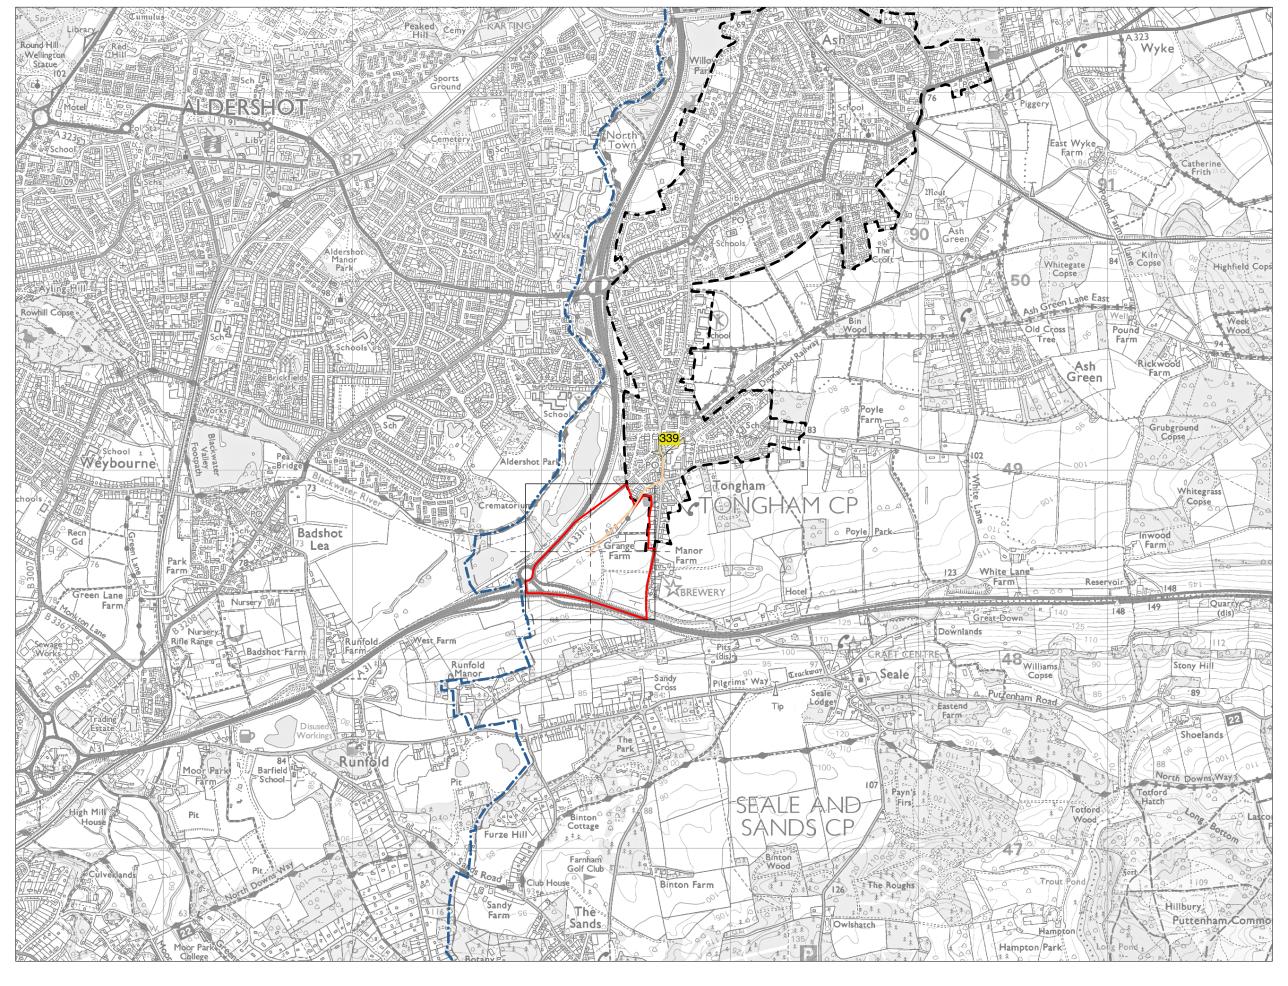

Parcel Boundary Urban Edge Guildford Borough Boundary

Walking Distance to-Built Sports \_\_ Facility

Parcel Boundary Urban Edge Guildford Borough Boundary

Community Hall

Walking Distance to-Community Hall —