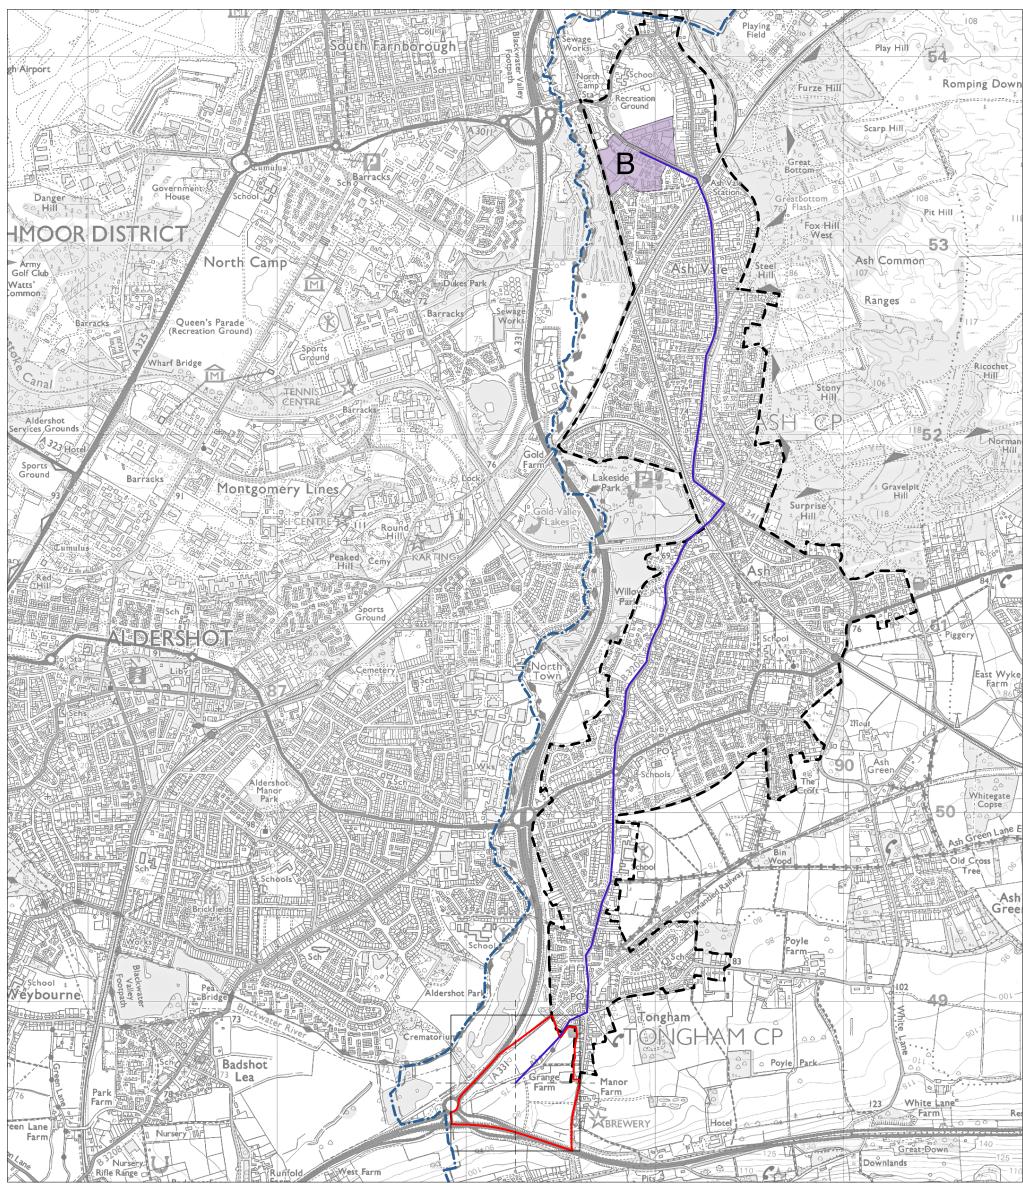

Land Parcel K2 -Measured Walking Distances Routes Plan Walking Distance to the nearest School Facility

Parcel Boundary Urban Edge

Guildford Borough
Boundary
Walking Distance to-

Tongham Urban Edge

Land Parcel K2-Measured Walking Distances Routes Plan Walking Distance to the nearest part of Tongham Urban Edge