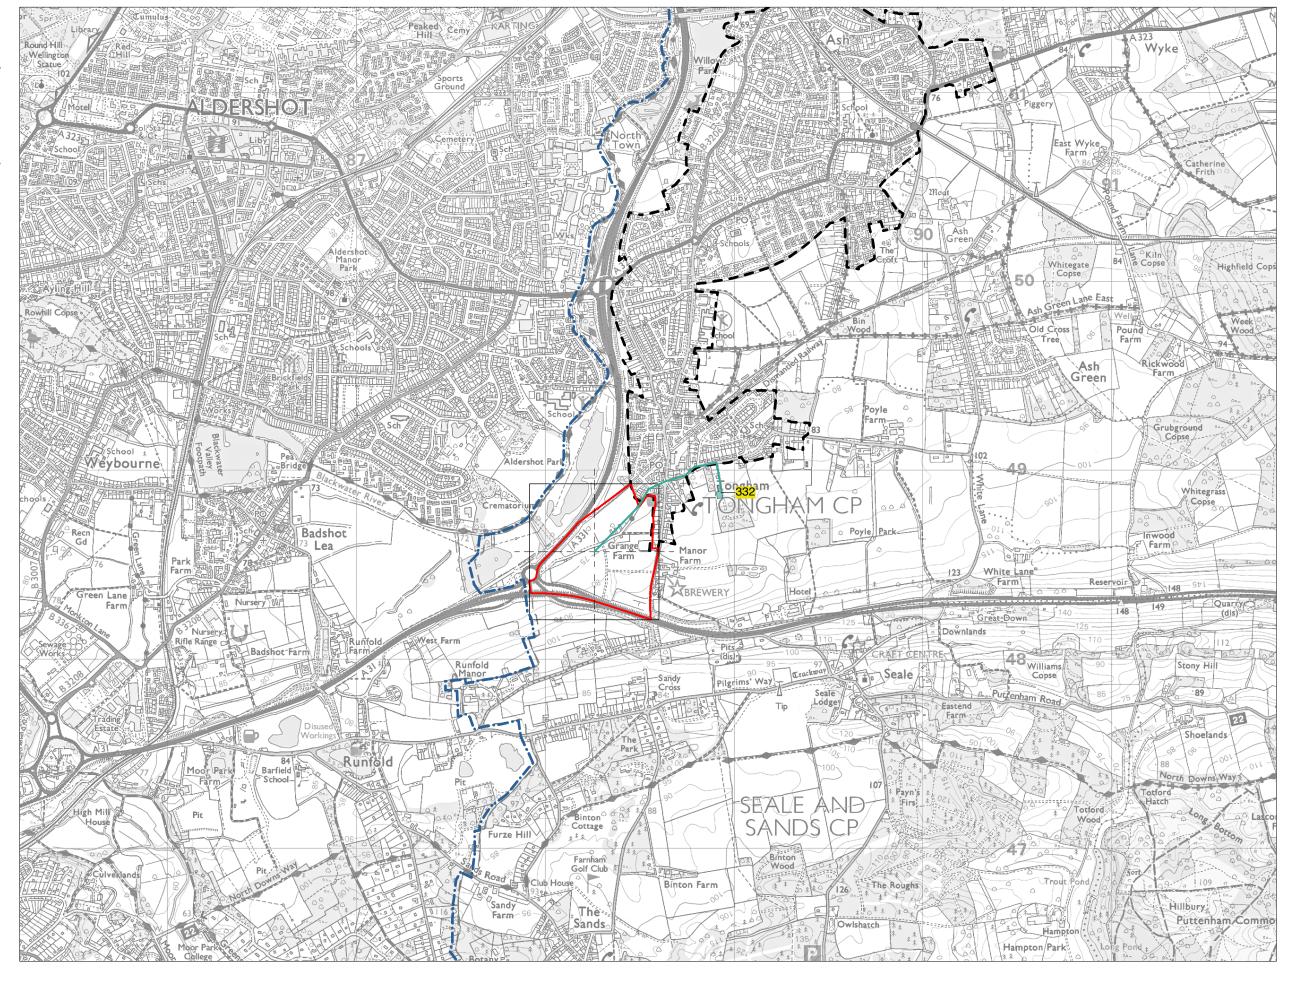

Land Parcel K2 -**Measured Walking Distances Routes Plan** Walking Distance to the nearest Cultural Facility

Parcel Boundary Urban Edge Guildford Borough

Boundary School Facility

Walking Distance to-School Facility

Land Parcel K2 -Measured Walking Distances Routes Plan Walking Distance to the nearest School Facility

Parcel Boundary Urban Edge

Guildford Borough
Boundary
Walking Distance to-

Tongham Urban Edge

Land Parcel K2-Measured Walking Distances Routes Plan Walking Distance to the nearest part of Tongham Urban Edge