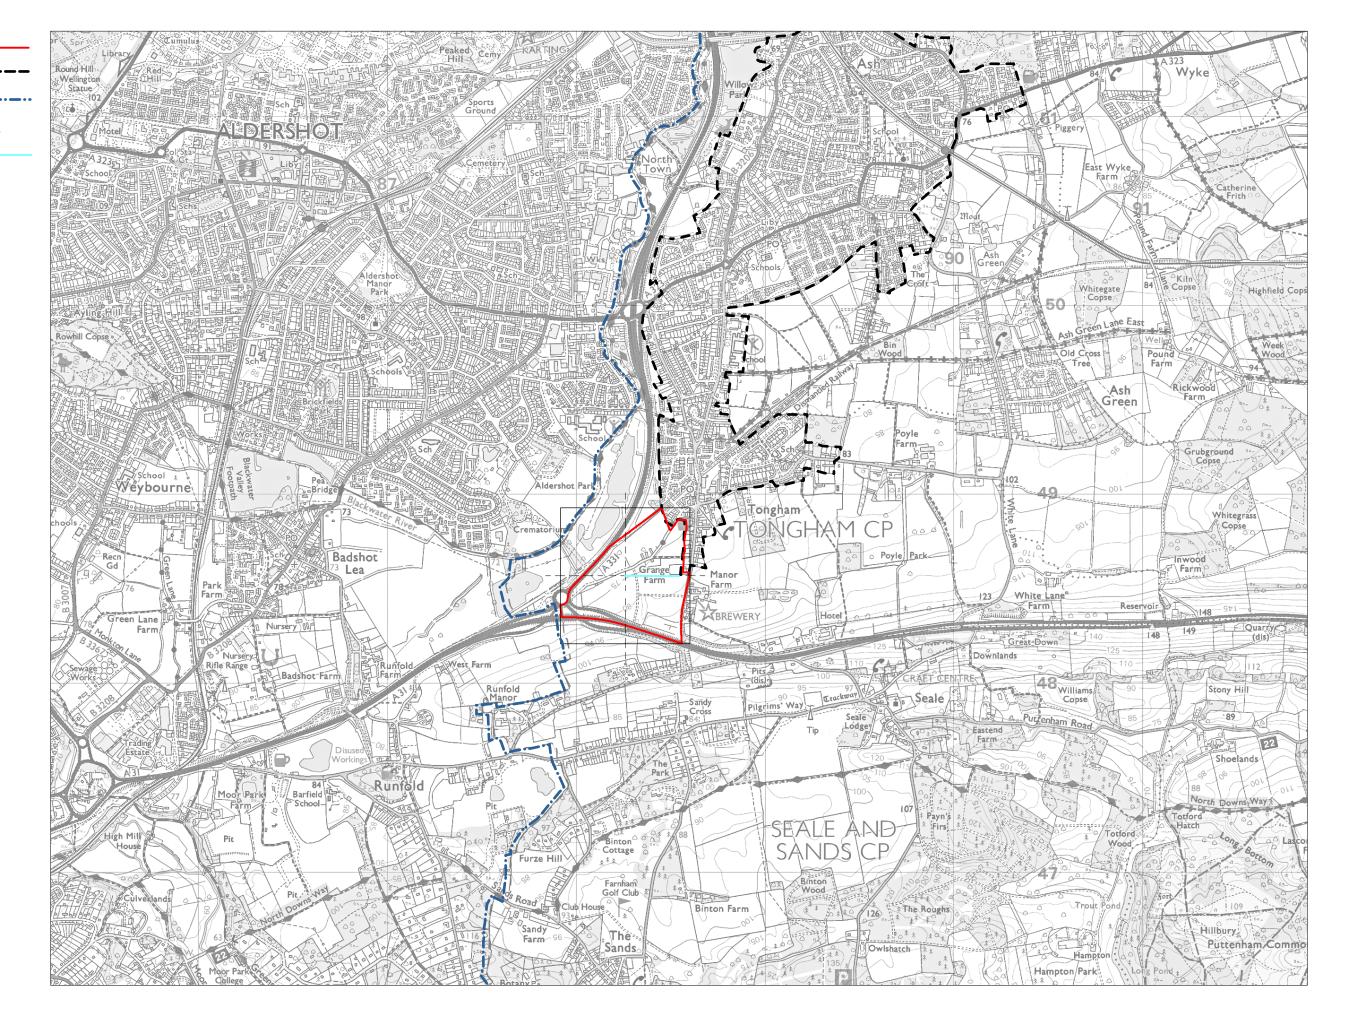

Land Parcel K2 -Measured Walking Distances Routes Plan Walking Distance to the nearest School Facility

Parcel Boundary Urban Edge

Guildford Borough
Boundary
Walking Distance to-

Tongham Urban Edge

Land Parcel K2-Measured Walking Distances Routes Plan Walking Distance to the nearest part of Tongham Urban Edge