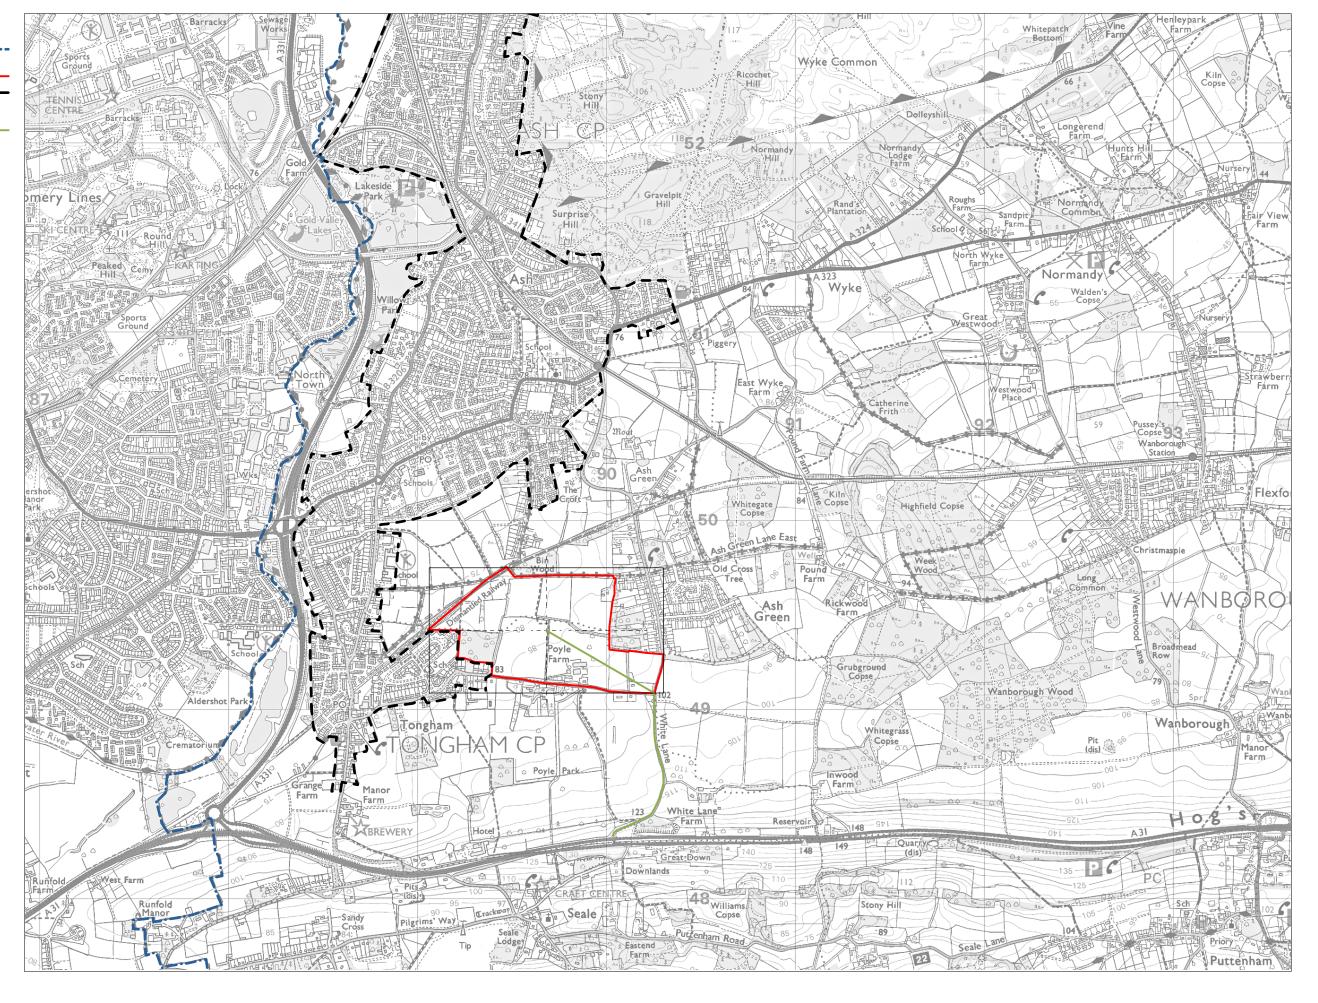

Guildford Borough
Boundary
Parcel Boundary
Tongham Urban
Edge
Walking Distance toTongham Urban
Edge

Parcel K5 -Measured Walking Distances Routes Plan Walking Distance to the nearest part of Tongham Urban Edge