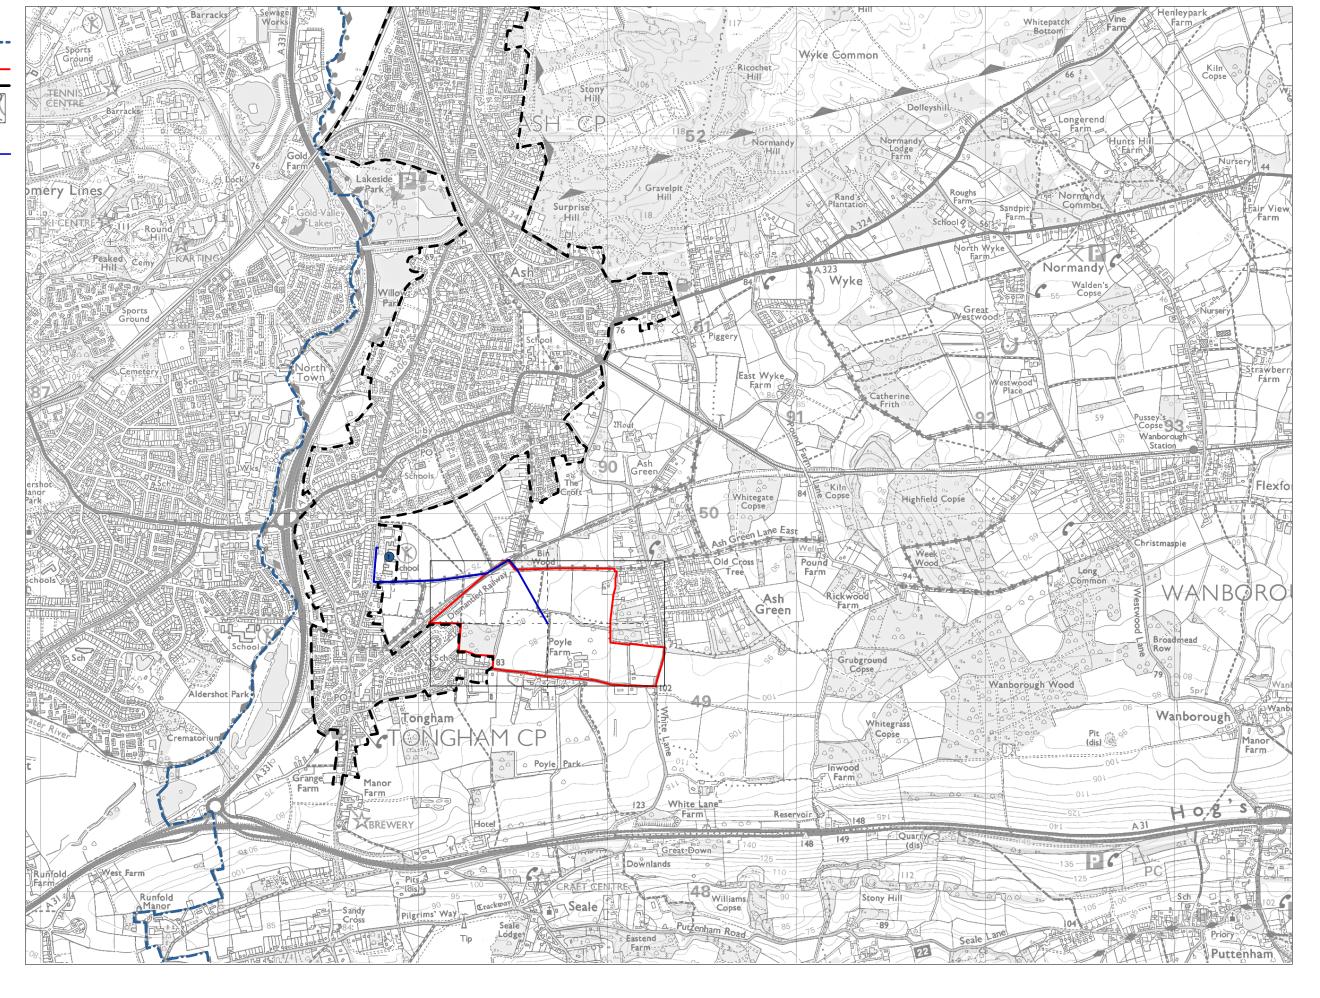

Guildford Borough Boundary Parcel Boundary Urban Edge

Railway Station

Walking Distance to-Railway Station

Parcel K5 -Measured Walking Distances Routes Plan Walking Distance to the nearest Railway Station