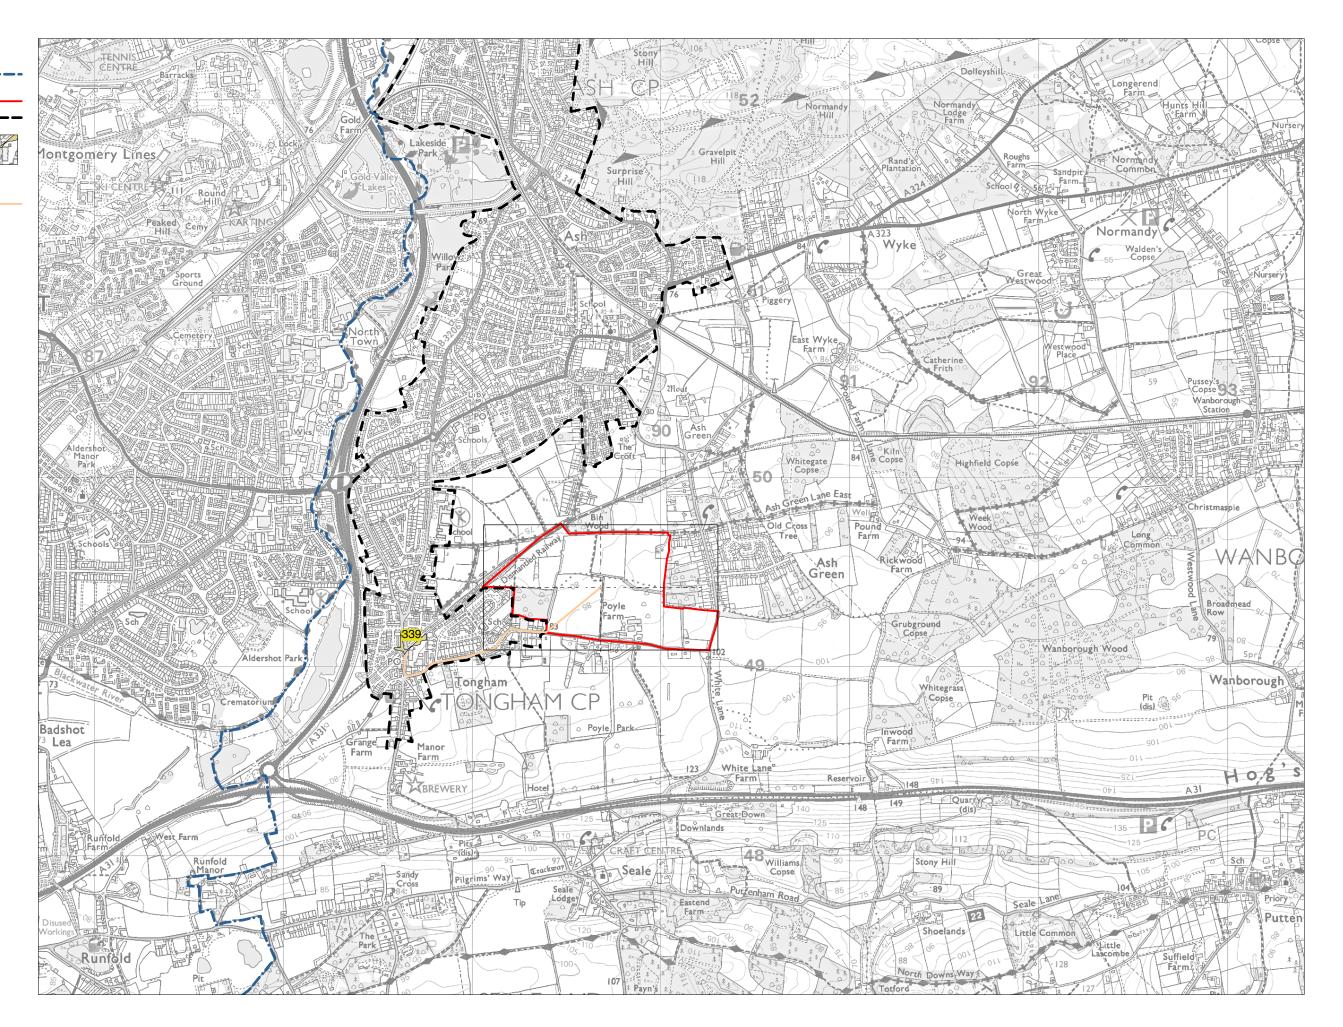

Guildford Borough
Boundary
Parcel Boundary
Tongham Urban
Edge
Walking Distance toTongham Urban
Edge

Parcel K5 -Measured Walking Distances Routes Plan Walking Distance to the nearest part of Tongham Urban Edge