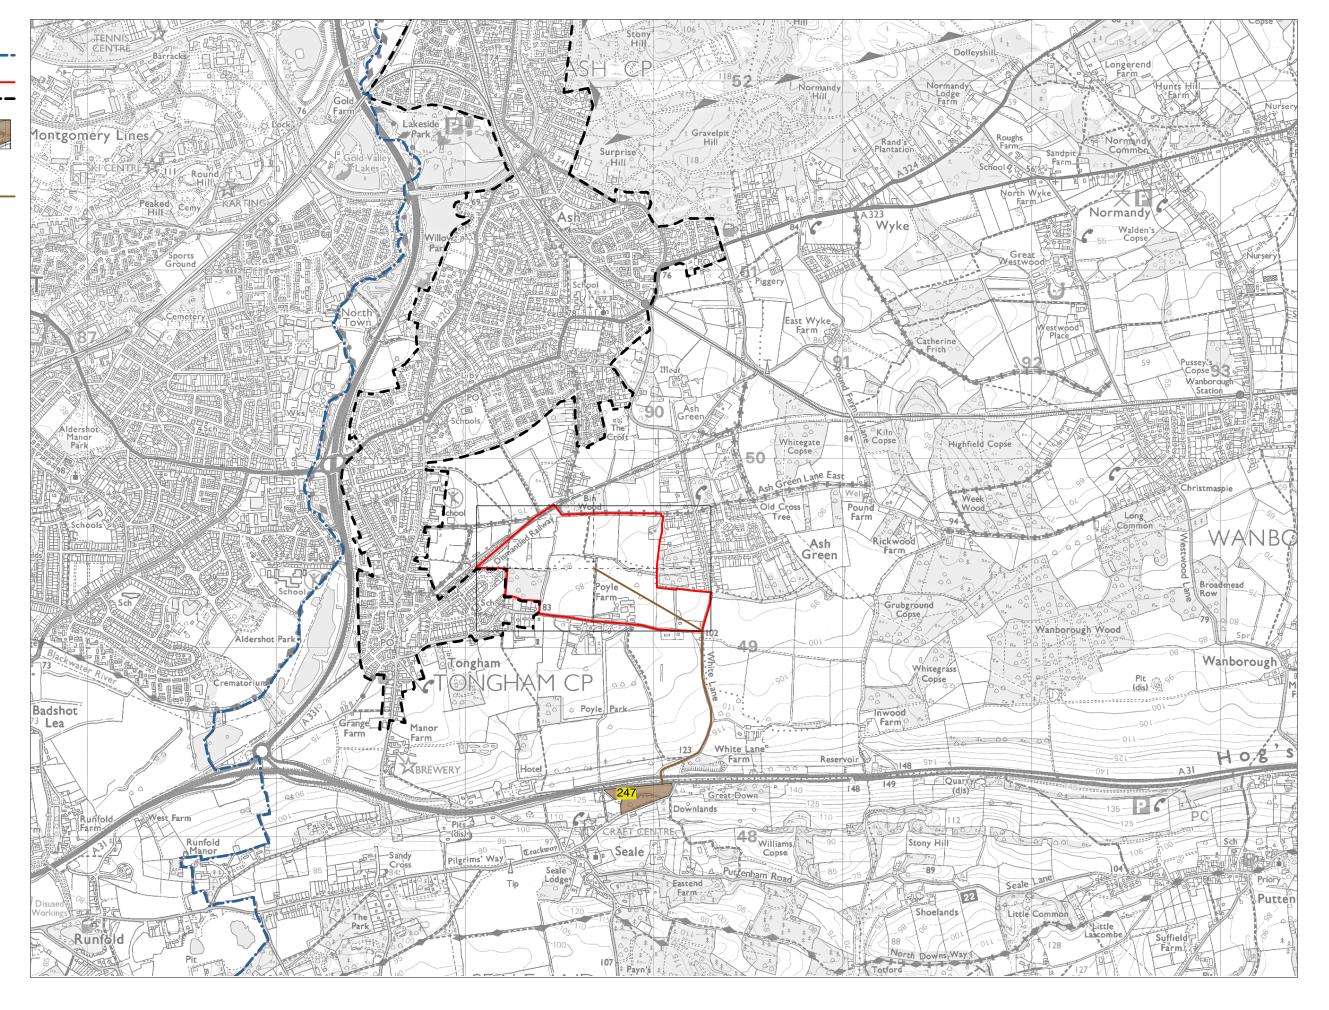

Guildford Borough
Boundary
Parcel Boundary
Urban Edge
Tongham District
Centre
Walking Distance toDistrict Centre

Parcel K5 -Measured Walking Distances Routes Plan Walking Distance to the nearest District Centre