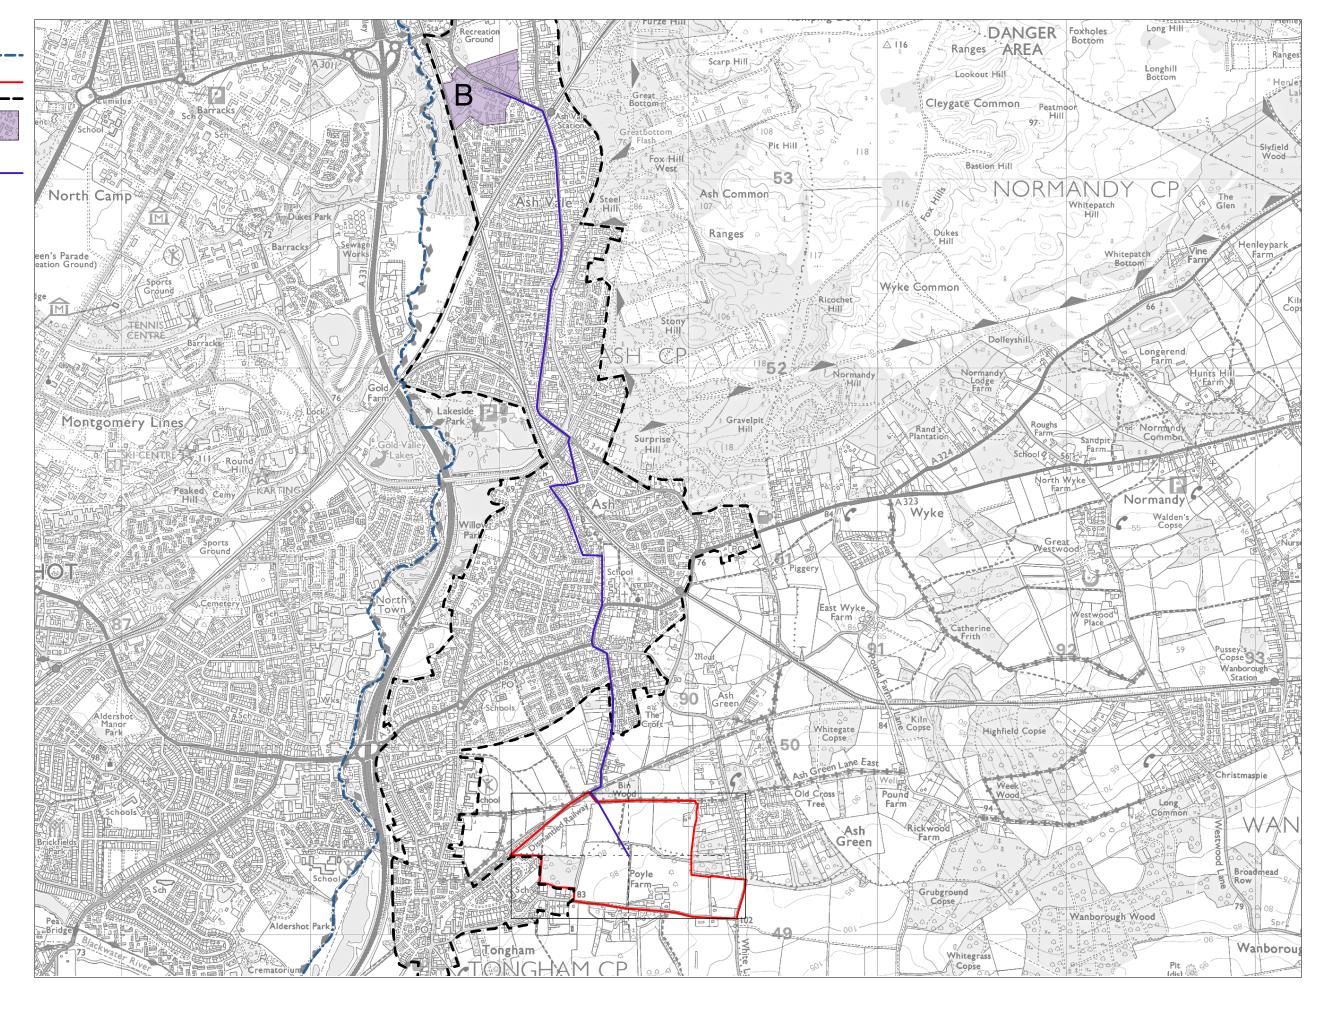

Guildford Borough Boundary Parcel Boundary Urban Edge

Railway Station

Walking Distance to-Railway Station

Parcel K5 -Measured Walking Distances Routes Plan Walking Distance to the nearest Railway Station