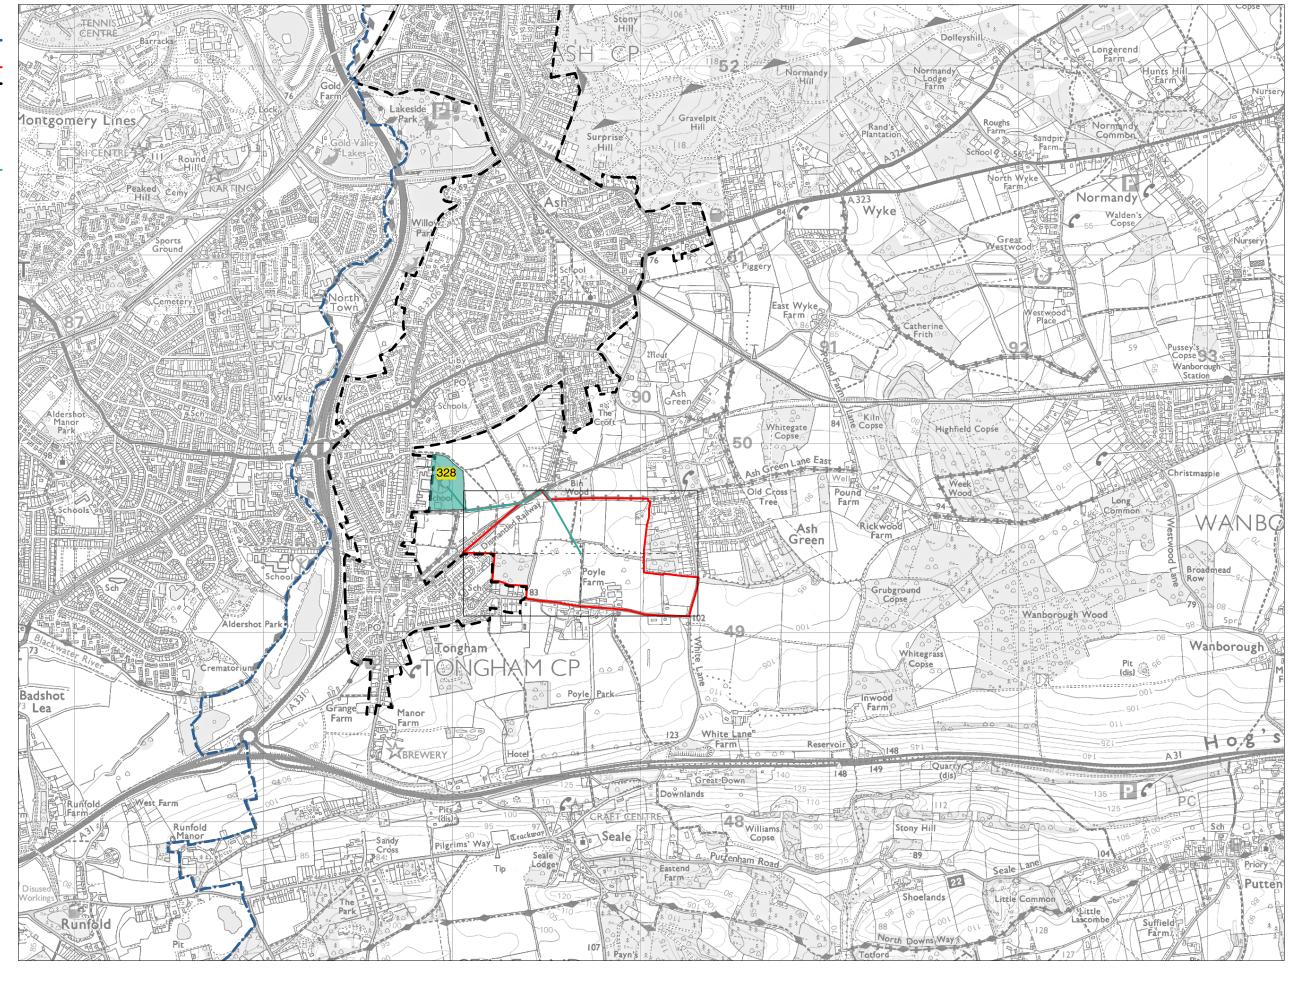

Guildford Borough Boundary Parcel Boundary Urban Edge

Key Employment Site

Walking Distance to-Key Employment — Site

Parcel K5 -Measured Walking Distances Routes Plan Walking Distance to the nearest Key Employment Site