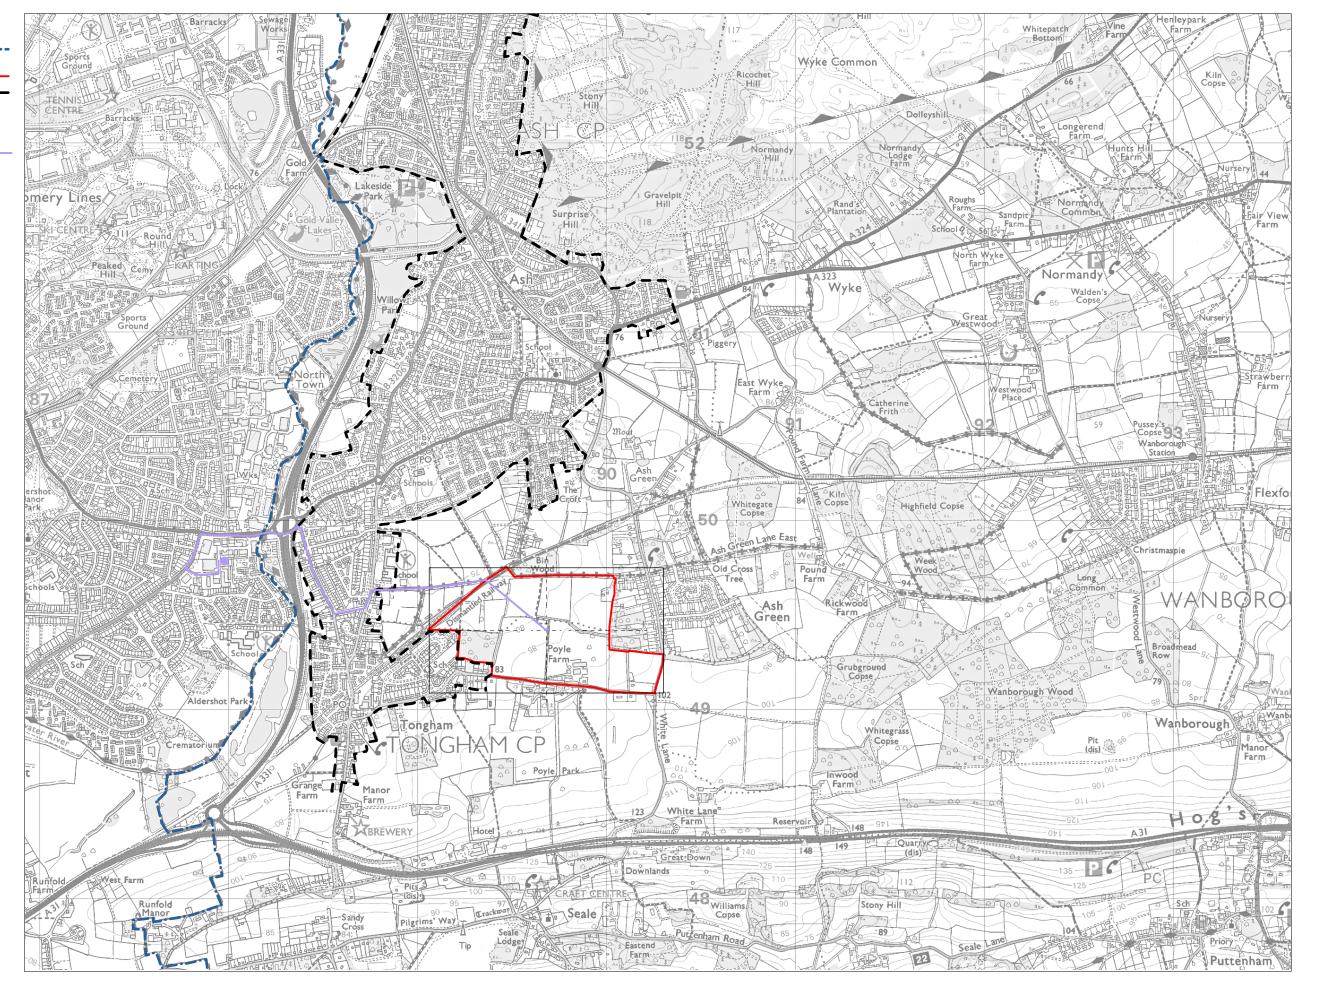

Guildford Borough
Boundary
Parcel Boundary
Urban Edge
Tongham District
Centre
Walking Distance toDistrict Centre

Parcel K5 -Measured Walking Distances Routes Plan Walking Distance to the nearest District Centre