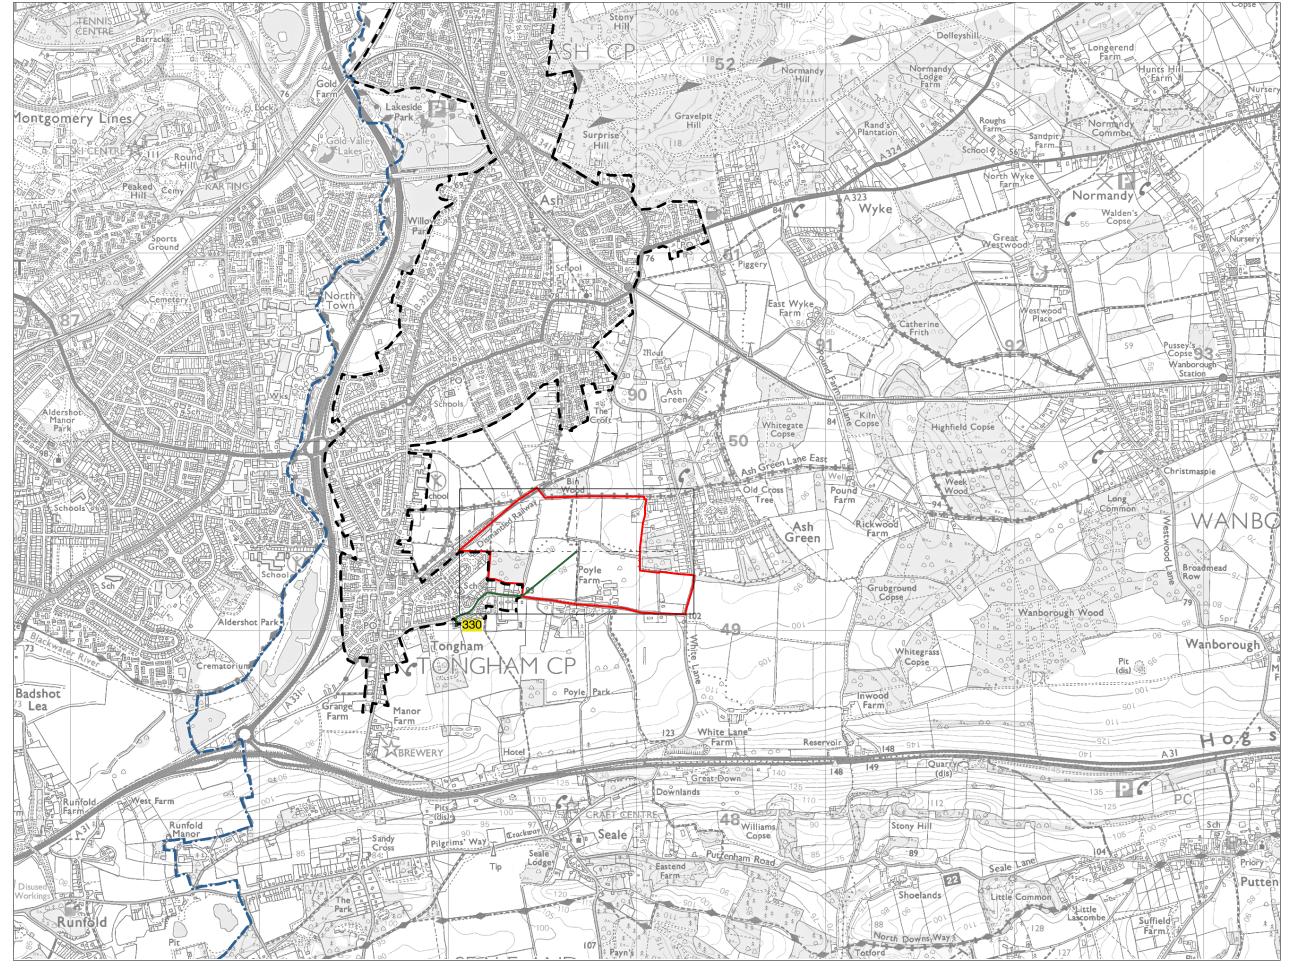

Guildford Borough Boundary Parcel Boundary Urban Edge

Railway Station

Walking Distance to-Railway Station

Parcel K5 -Measured Walking Distances Routes Plan Walking Distance to the nearest Railway Station