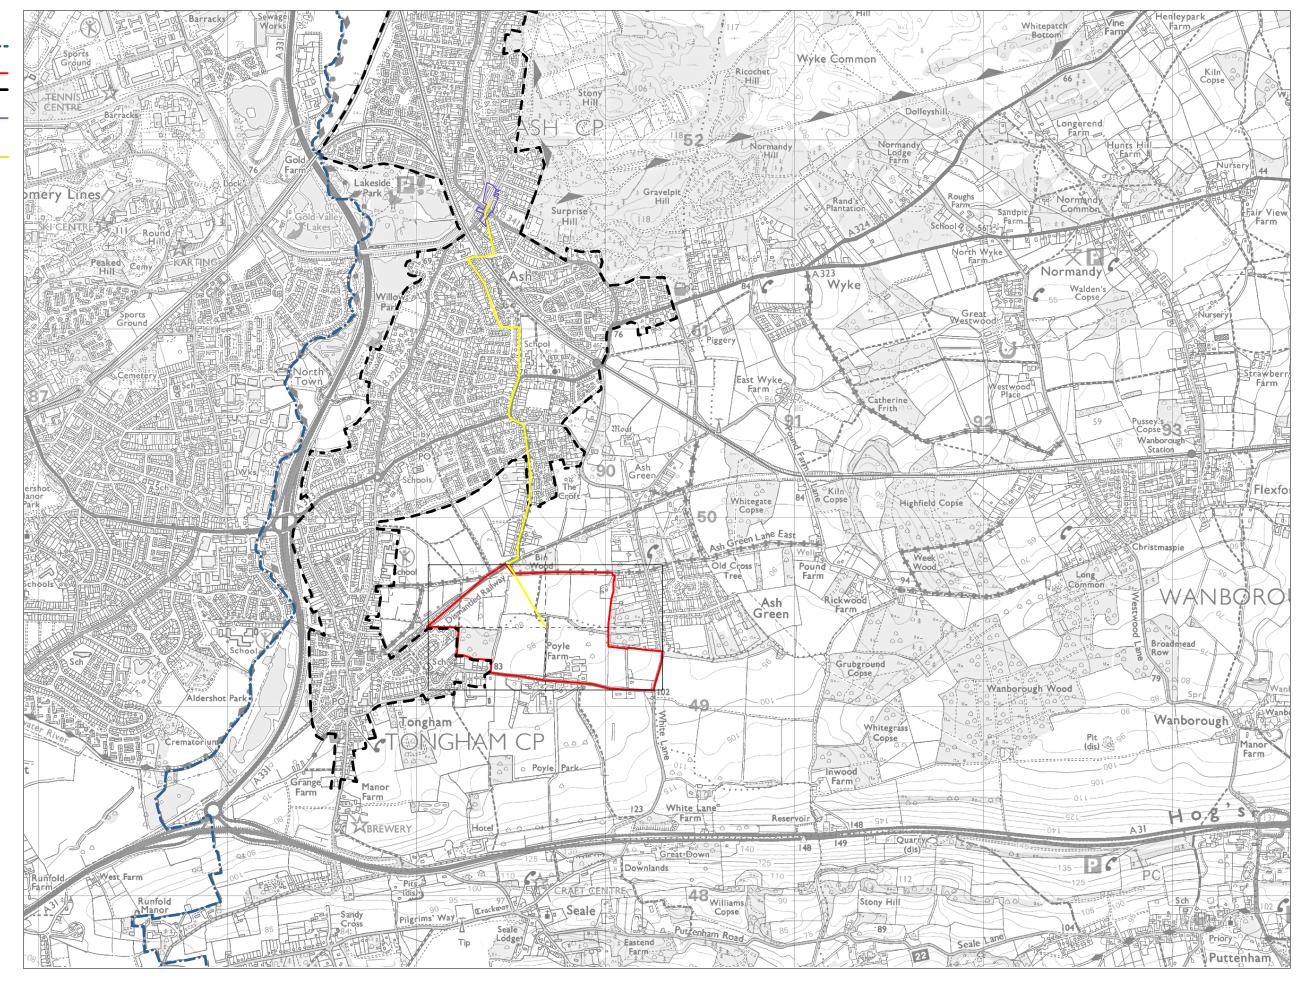

Guildford Borough

Walking Distance to-Secondary School —

Boundary Parcel Boundary Urban Edge

Parcel K5 -**Measured Walking Distances Routes Plan** Walking Distance to the nearest Secondary School

Guildford Borough Boundary Parcel Boundary Urban Edge