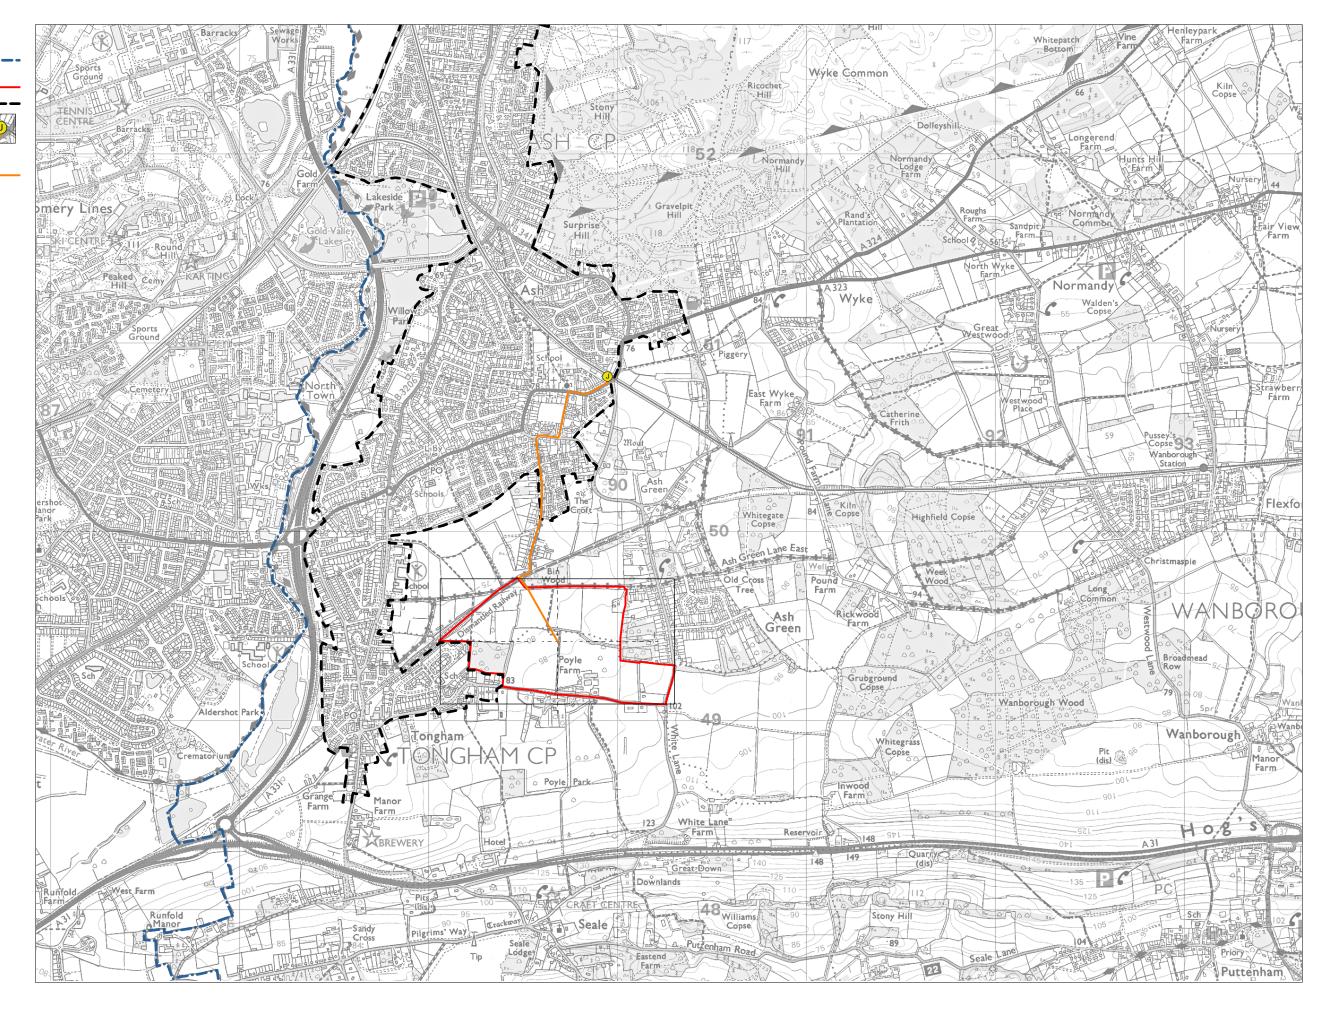

Guildford Borough

Walking Distance to-Secondary School —

Boundary Parcel Boundary Urban Edge

Parcel K5 -**Measured Walking Distances Routes Plan** Walking Distance to the nearest Secondary School

Guildford Borough Boundary Parcel Boundary Urban Edge