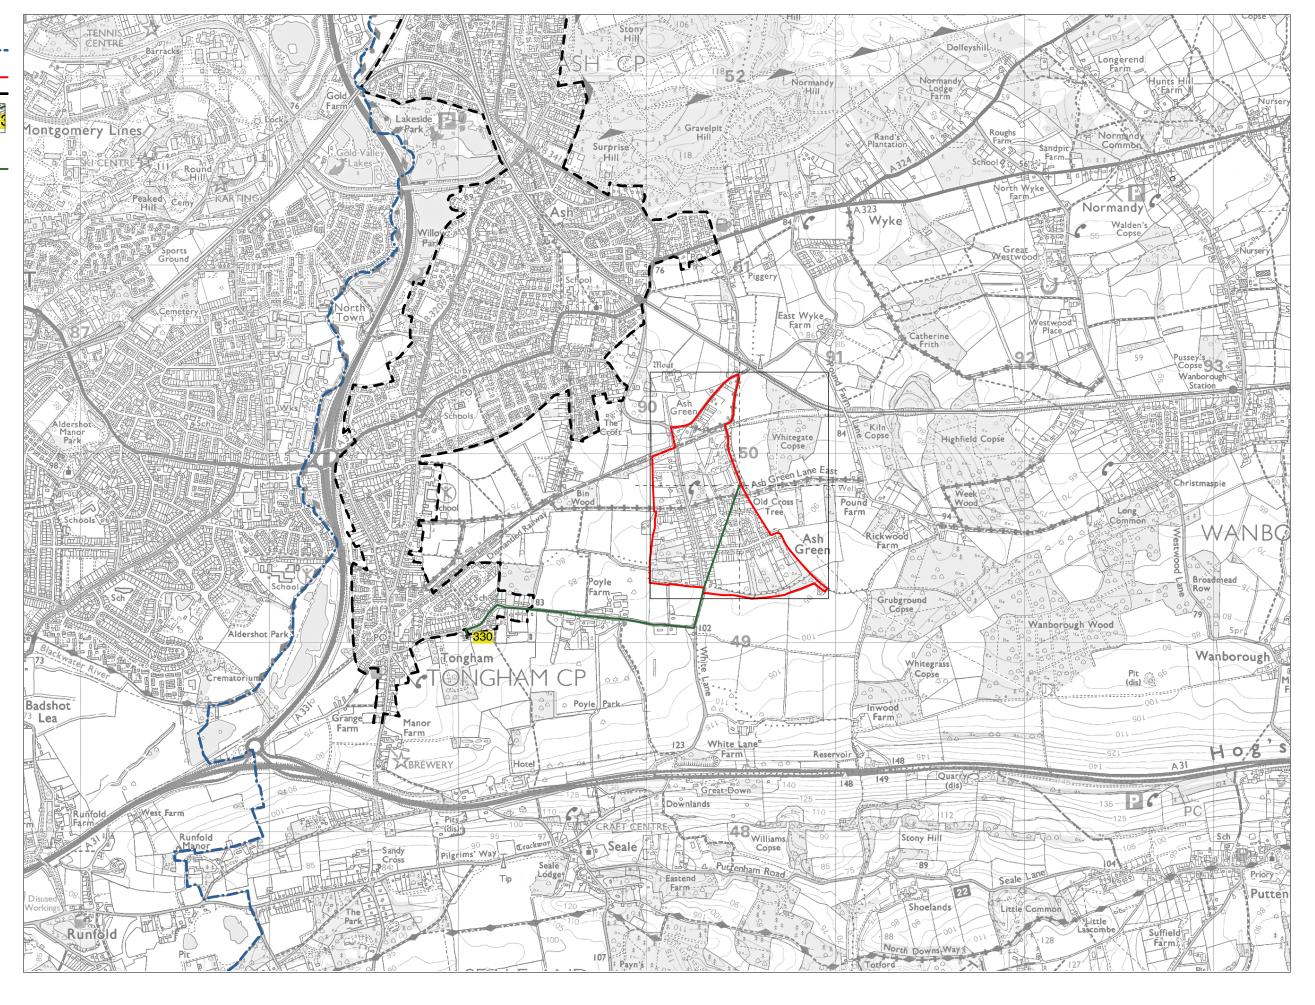

Guildford Borough Boundary Parcel Boundary Tongham Urban Edge

Walking Distance to-Tongham Urban Edge

Parcel K6 -Measured Walking Distances Routes Plan Walking Distance to the nearest part of Tongham Urban Edge