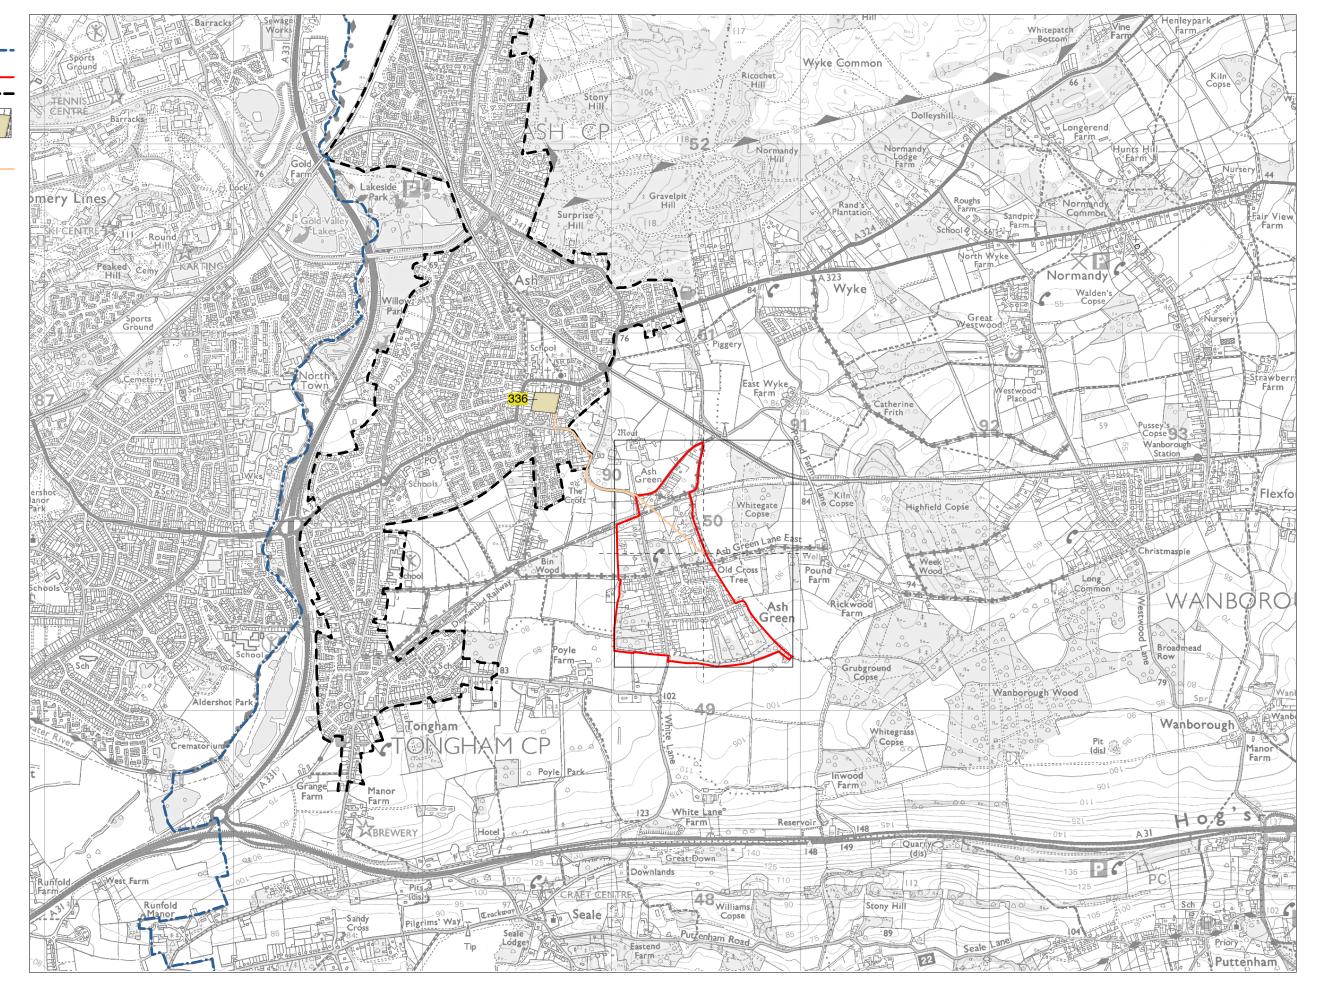

Guildford Borough
Boundary
Parcel Boundary
Urban Edge
Tongham District
Centre
Walking Distance toDistrict Centre

Parcel K6 -Measured Walking Distances Routes Plan Walking Distance to the nearest District Centre