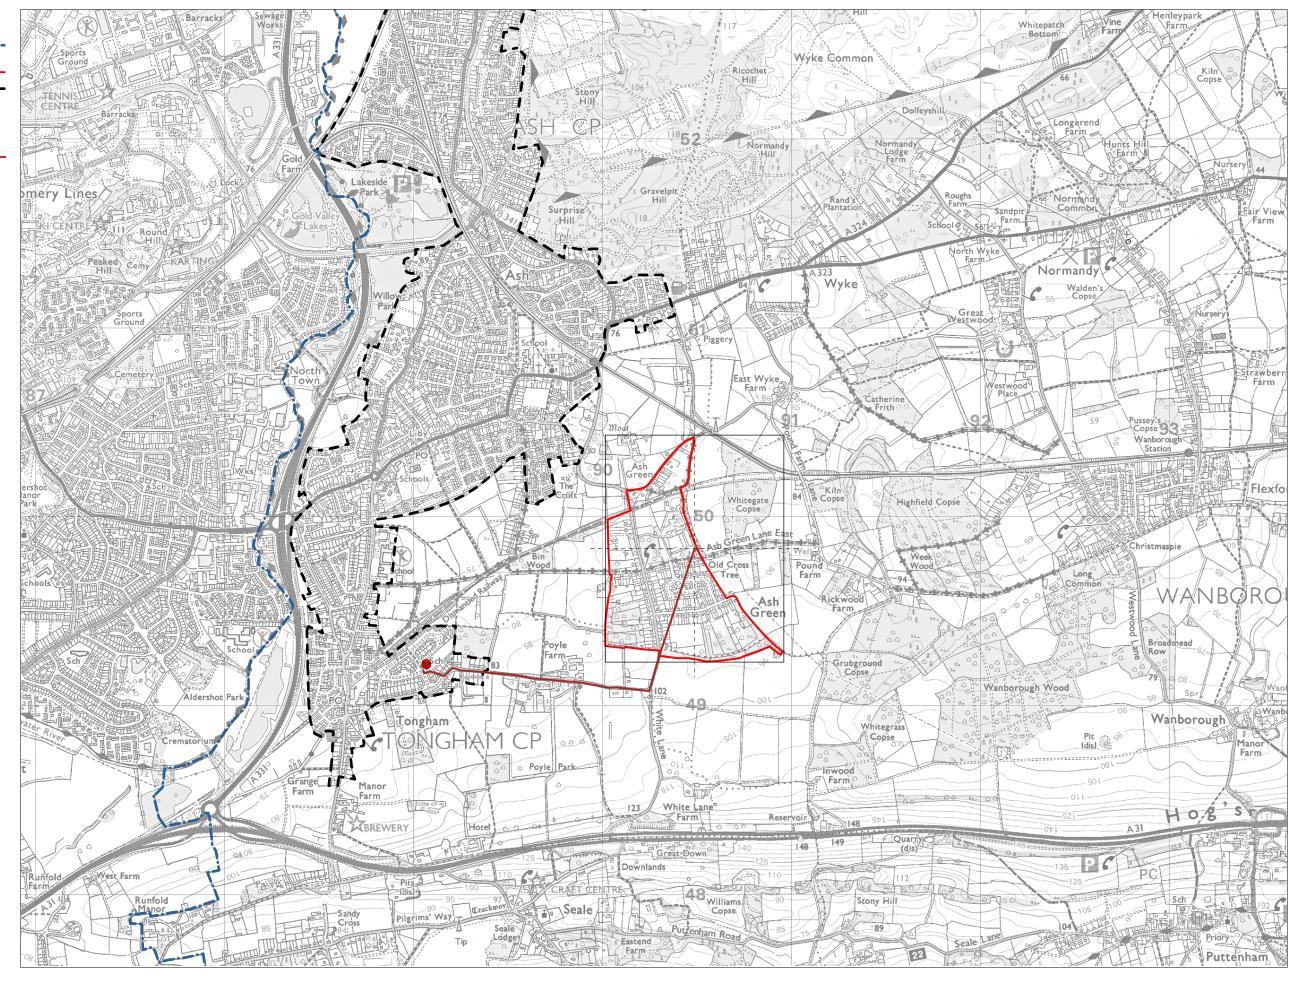

Guildford Borough Boundary Parcel Boundary Tongham Urban Edge

Walking Distance to-Tongham Urban Edge

Parcel K6 -Measured Walking Distances Routes Plan Walking Distance to the nearest part of Tongham Urban Edge