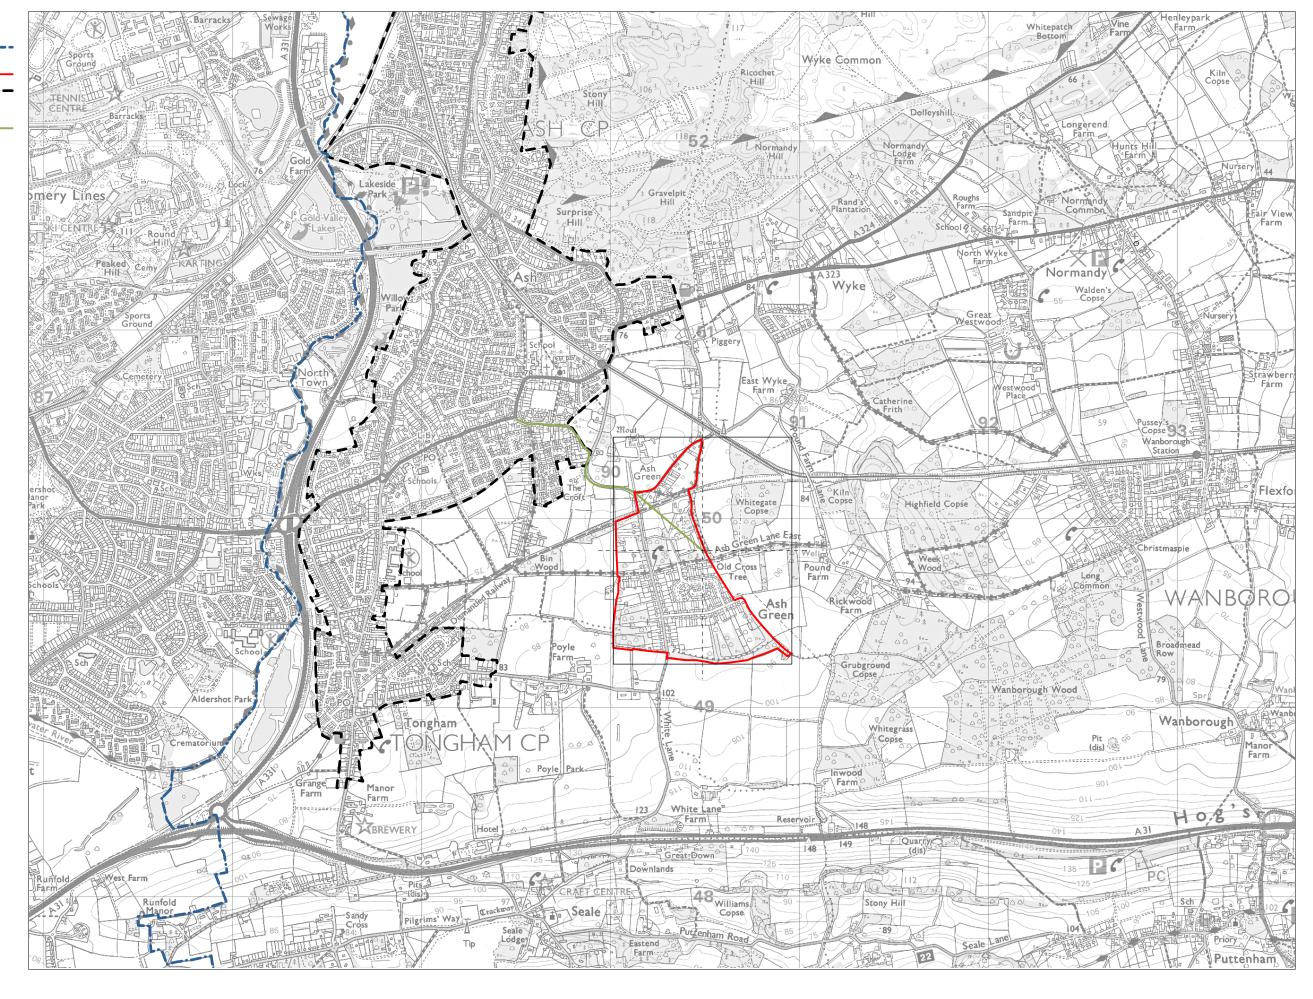

Guildford Borough
Boundary
Parcel Boundary
Urban Edge
Tongham District
Centre
Walking Distance toDistrict Centre

Parcel K6 -Measured Walking Distances Routes Plan Walking Distance to the nearest District Centre