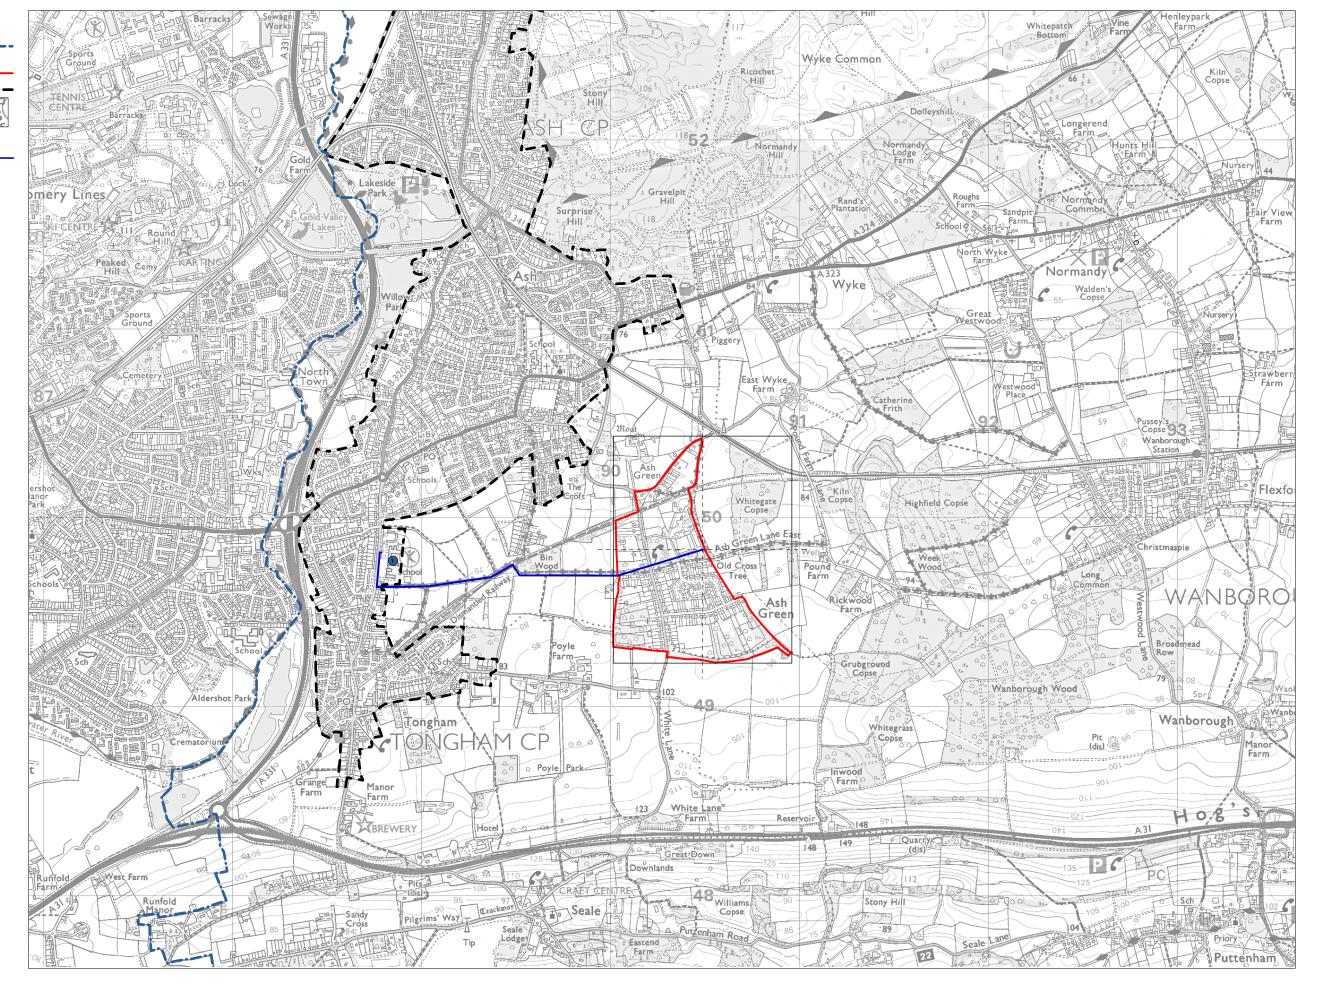

Parcel K6 -Measured Walking Distances Routes Plan Walking Distance to the nearest Railway Station

Guildford Borough Boundary Parcel Boundary Urban Edge

Key Employment Site

Parcel K6 -Measured Walking Distances Routes Plan Walking Distance to the nearest Key Employment Site