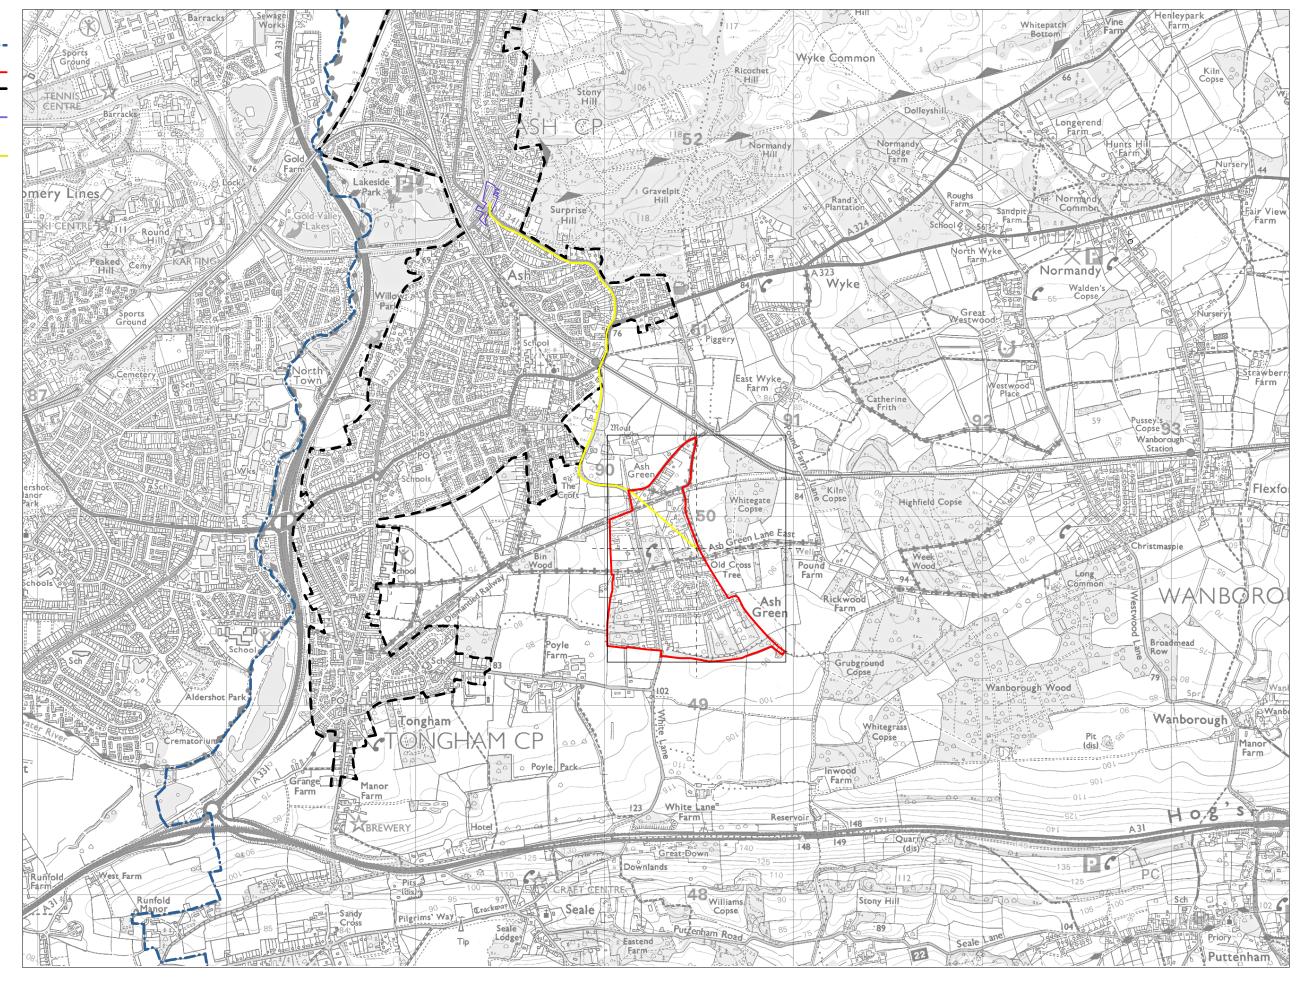

Guildford Borough
Boundary
Parcel Boundary
Urban Edge
Tongham District
Centre
Walking Distance toDistrict Centre

Parcel K6 -Measured Walking Distances Routes Plan Walking Distance to the nearest District Centre