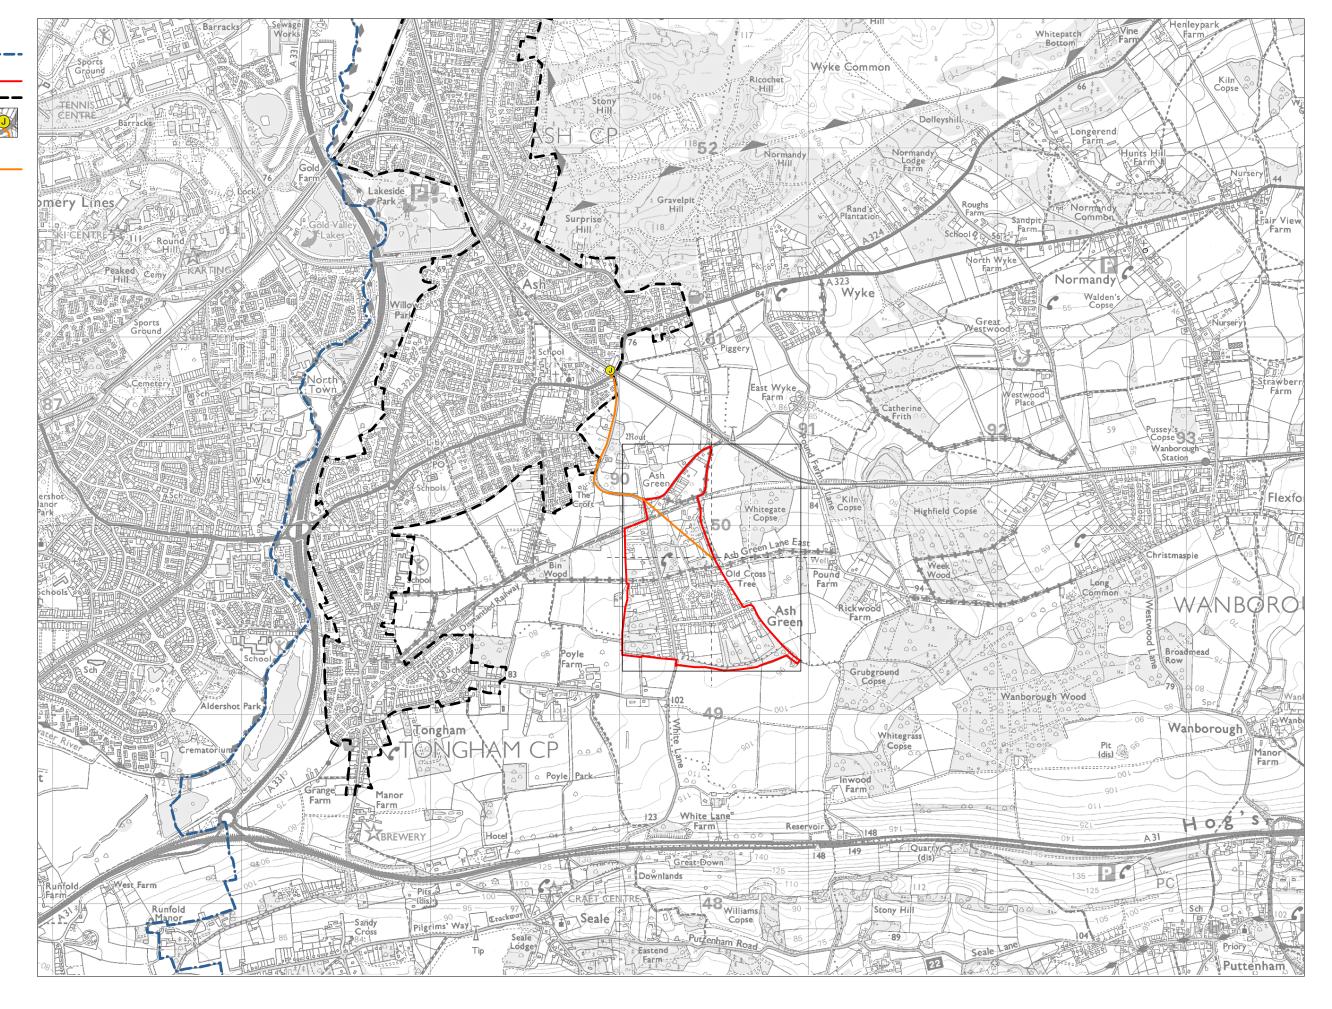

Walking Distance to'A' Road

Parcel K6 -Measured Walking Distances Routes Plan Walking Distance to the nearest 'A' Road

Guildford Borough Boundary Parcel Boundary Urban Edge

Railway Station

Walking Distance to-Railway Station