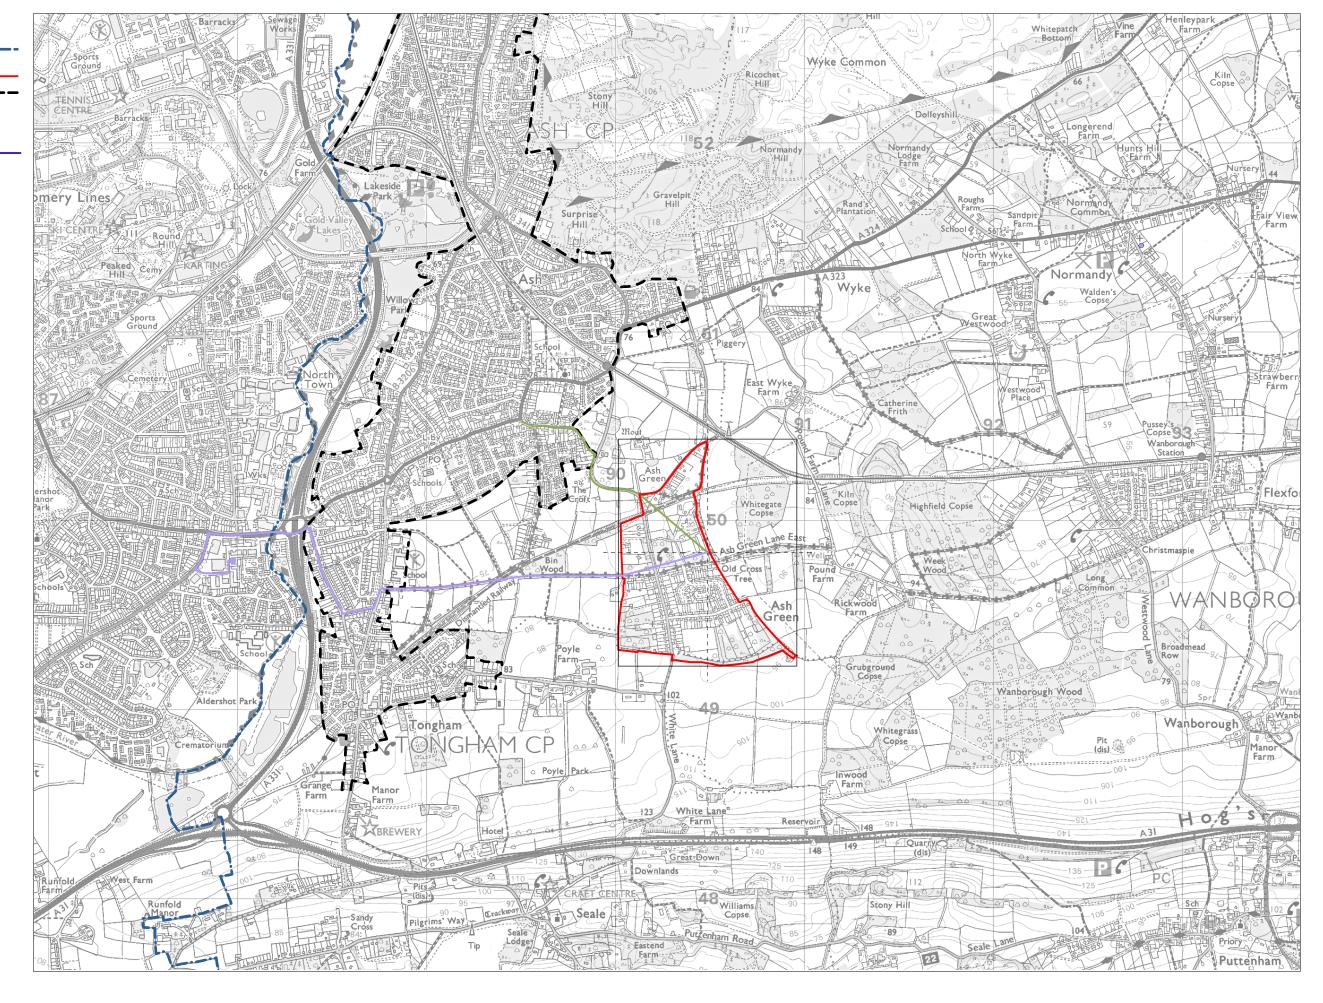

Guildford Borough Boundary Parcel Boundary Urban Edge

School Facility

Walking Distance to-School Facility

Parcel K6 -Measured Walking Distances Routes Plan Walking Distance to the nearest School Facility