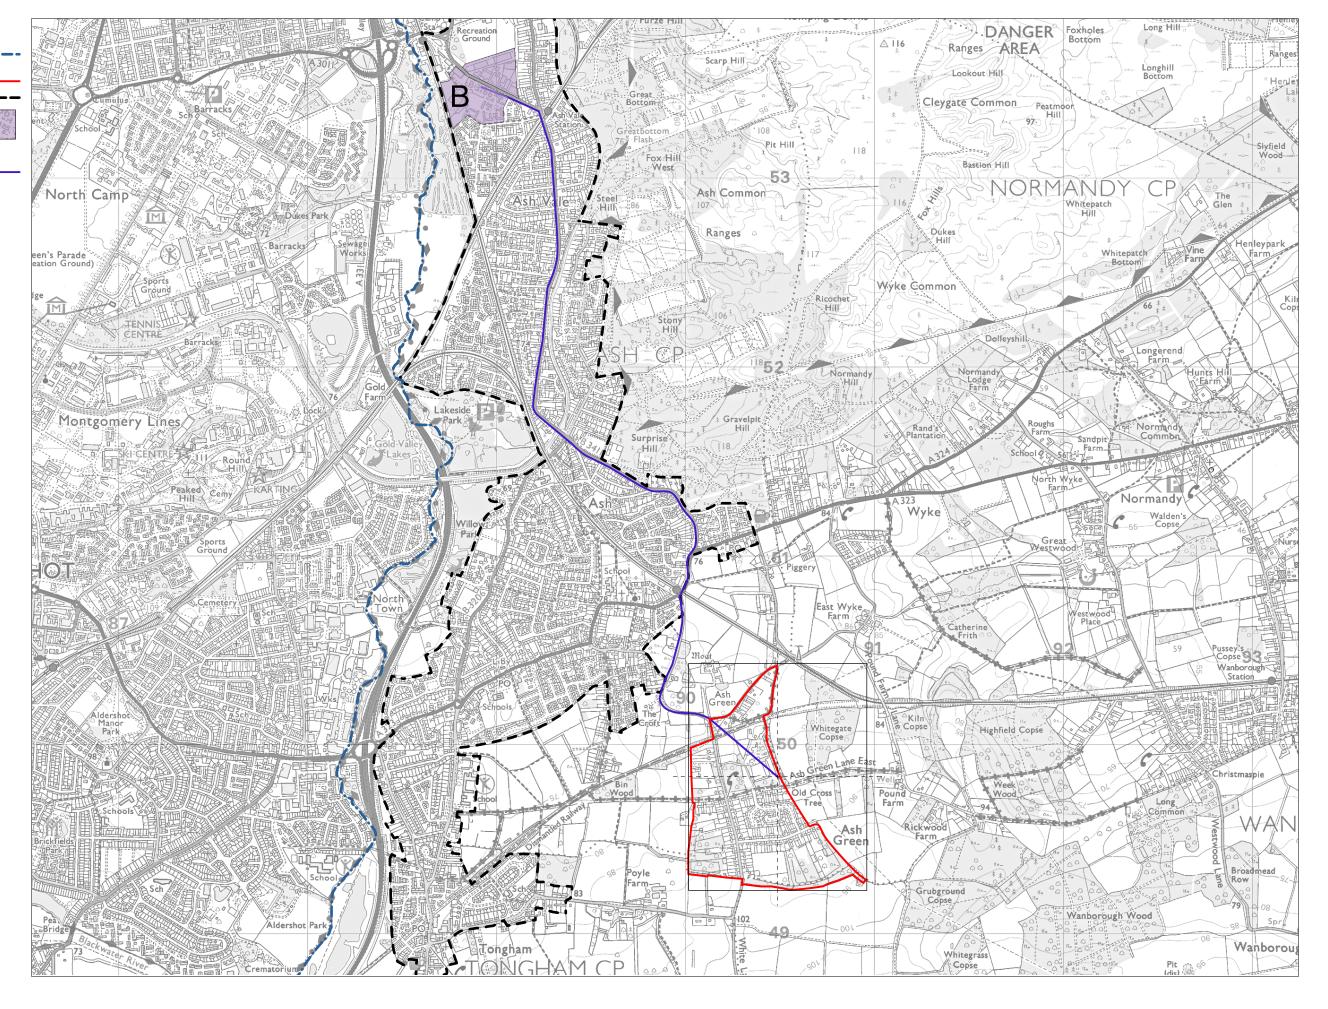

Parcel K6 -Measured Walking Distances Routes Plan Walking Distance to the nearest Railway Station

Guildford Borough Boundary Parcel Boundary Urban Edge

Key Employment Site

Parcel K6 -Measured Walking Distances Routes Plan Walking Distance to the nearest Key Employment Site