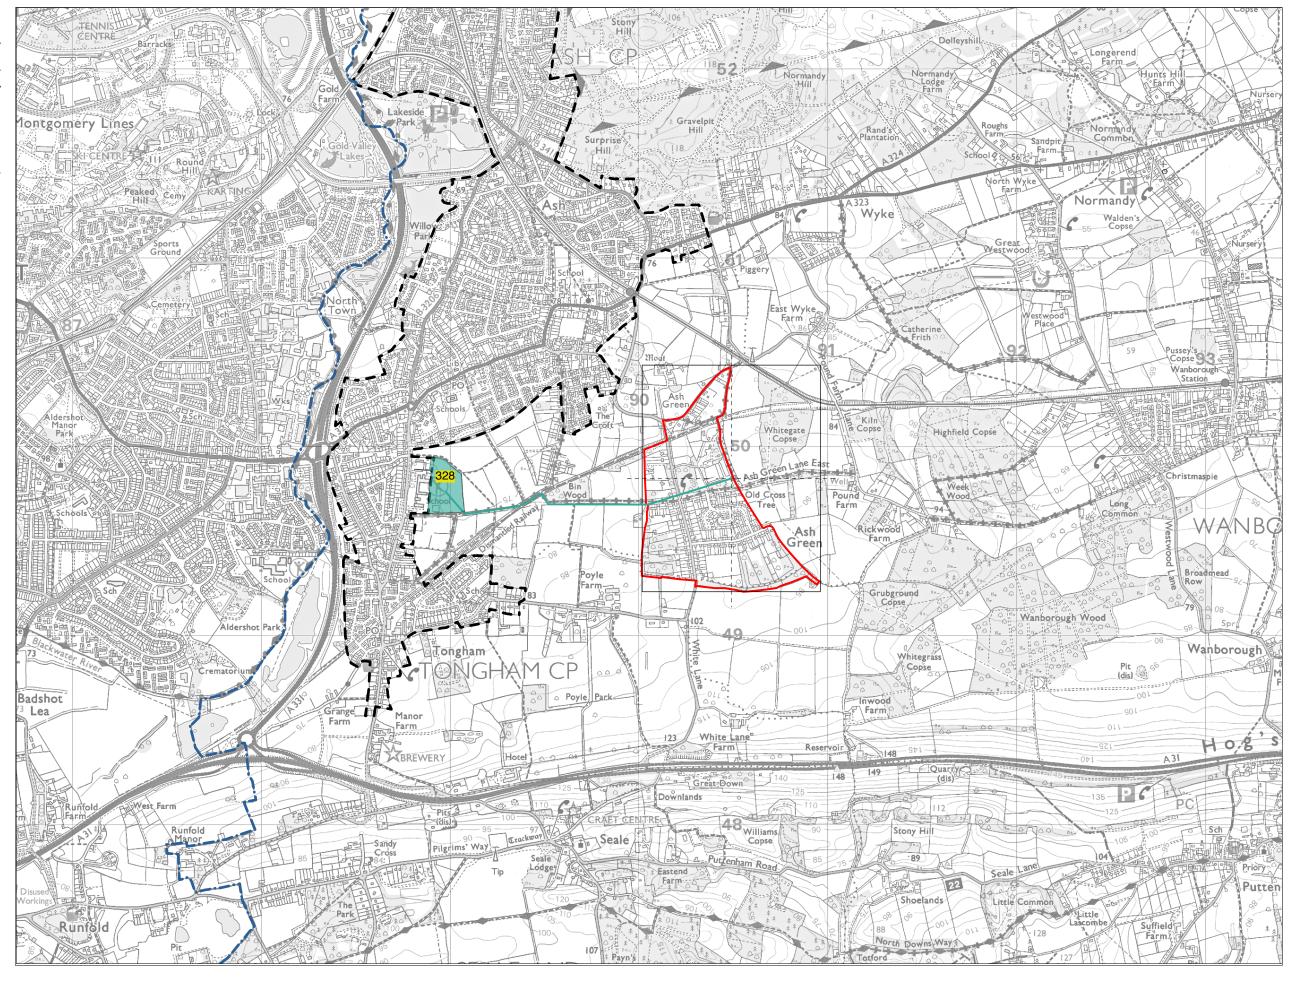

Parcel K6 -Measured Walking Distances Routes Plan Walking Distance to the nearest Railway Station

Guildford Borough Boundary Parcel Boundary Urban Edge

Key Employment Site

Parcel K6 -Measured Walking Distances Routes Plan Walking Distance to the nearest Key Employment Site