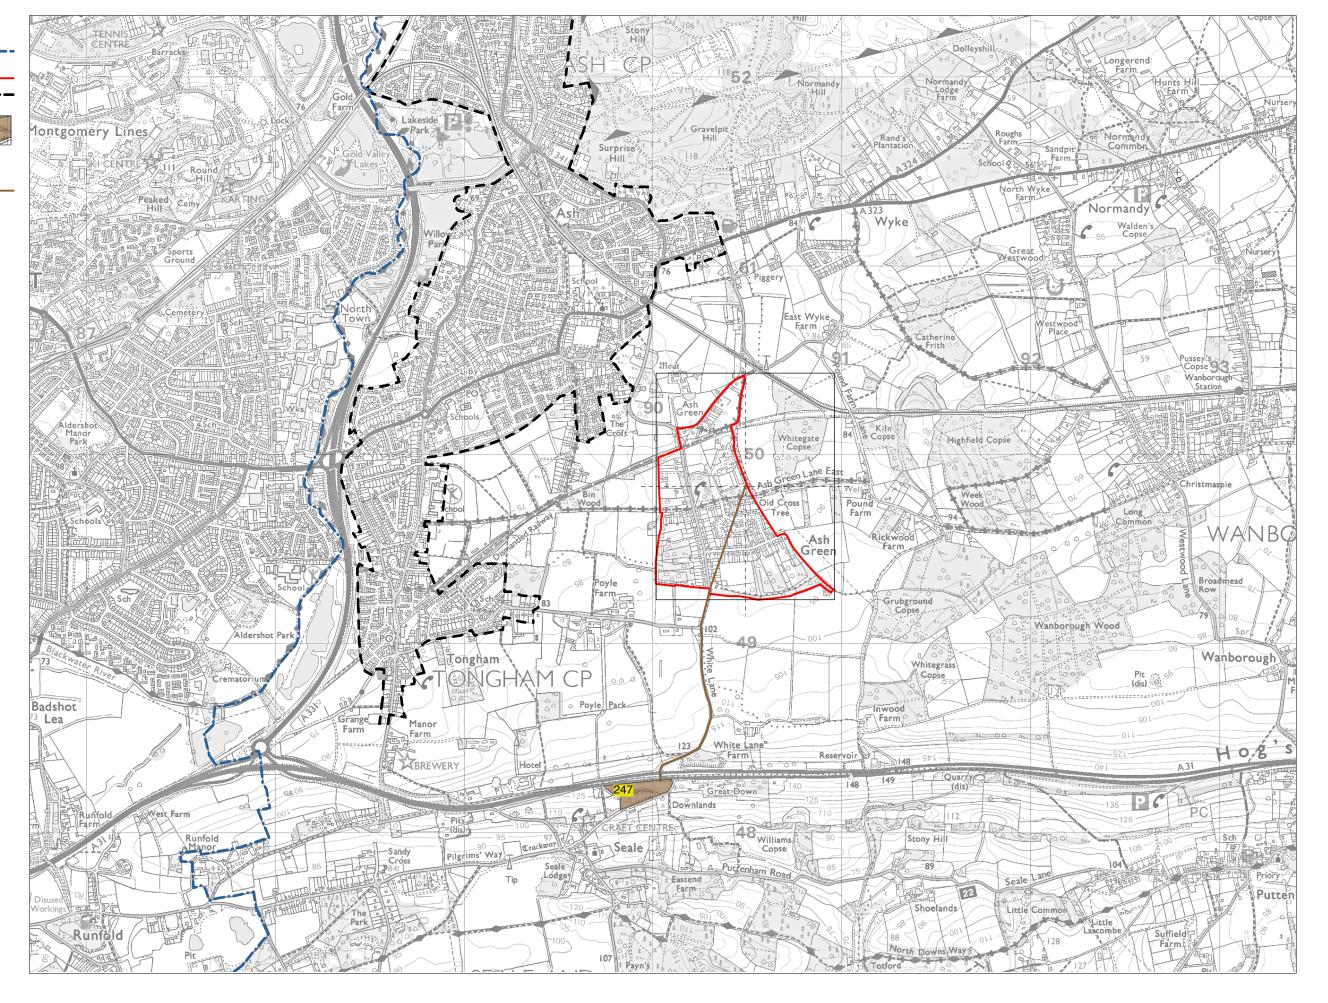

Guildford Borough Boundary Parcel Boundary Tongham Urban Edge

Walking Distance to-Tongham Urban Edge

Parcel K6 -Measured Walking Distances Routes Plan Walking Distance to the nearest part of Tongham Urban Edge