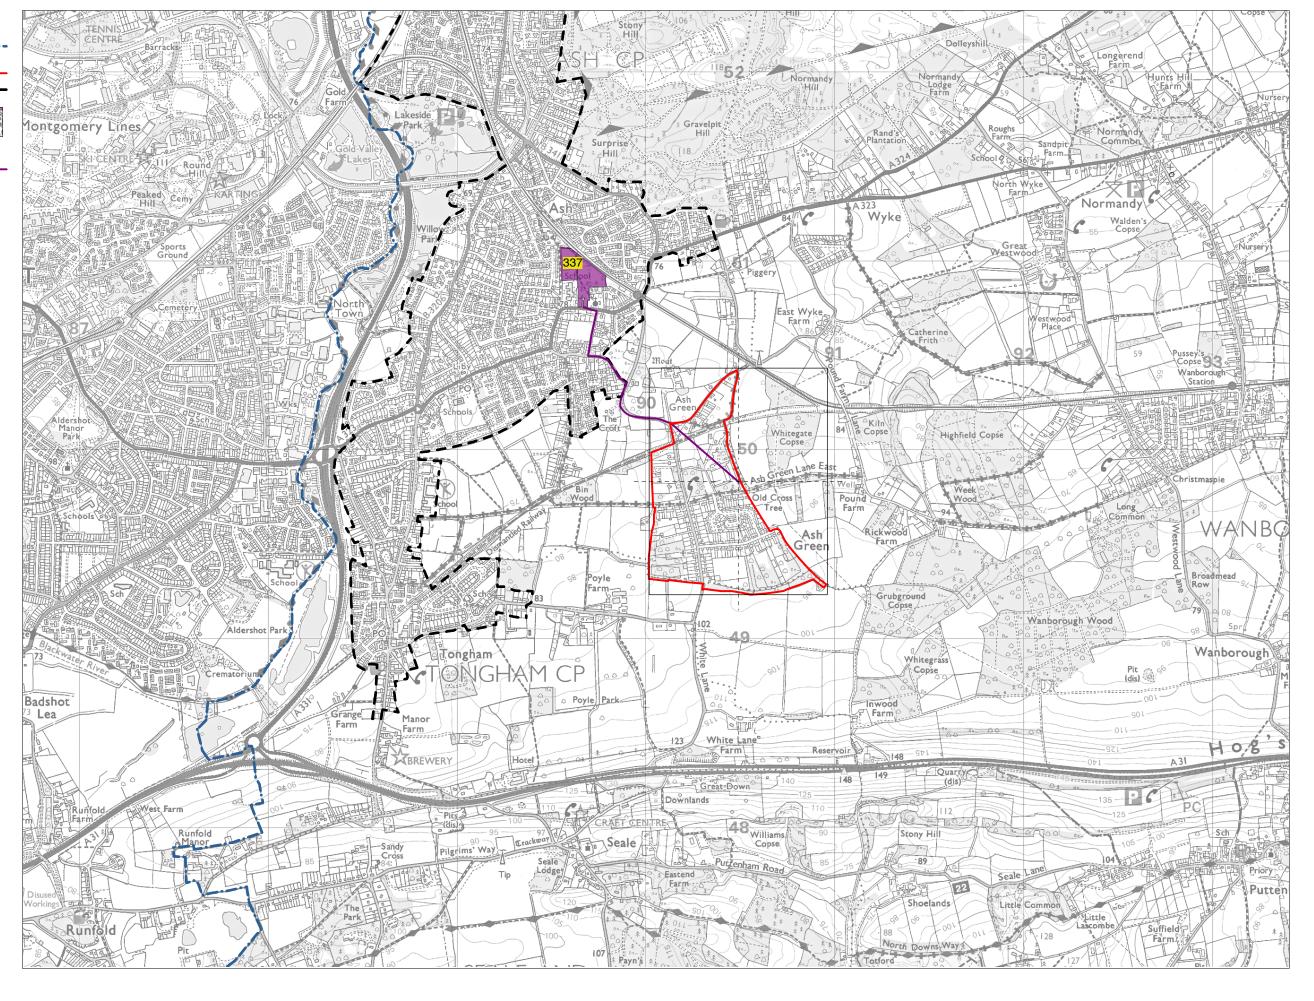

Guildford Borough Boundary Parcel Boundary Urban Edge

Walking Distance to-Secondary School —

Secondary School

Parcel K6 -Measured Walking Distances Routes Plan Walking Distance to the nearest Secondary School