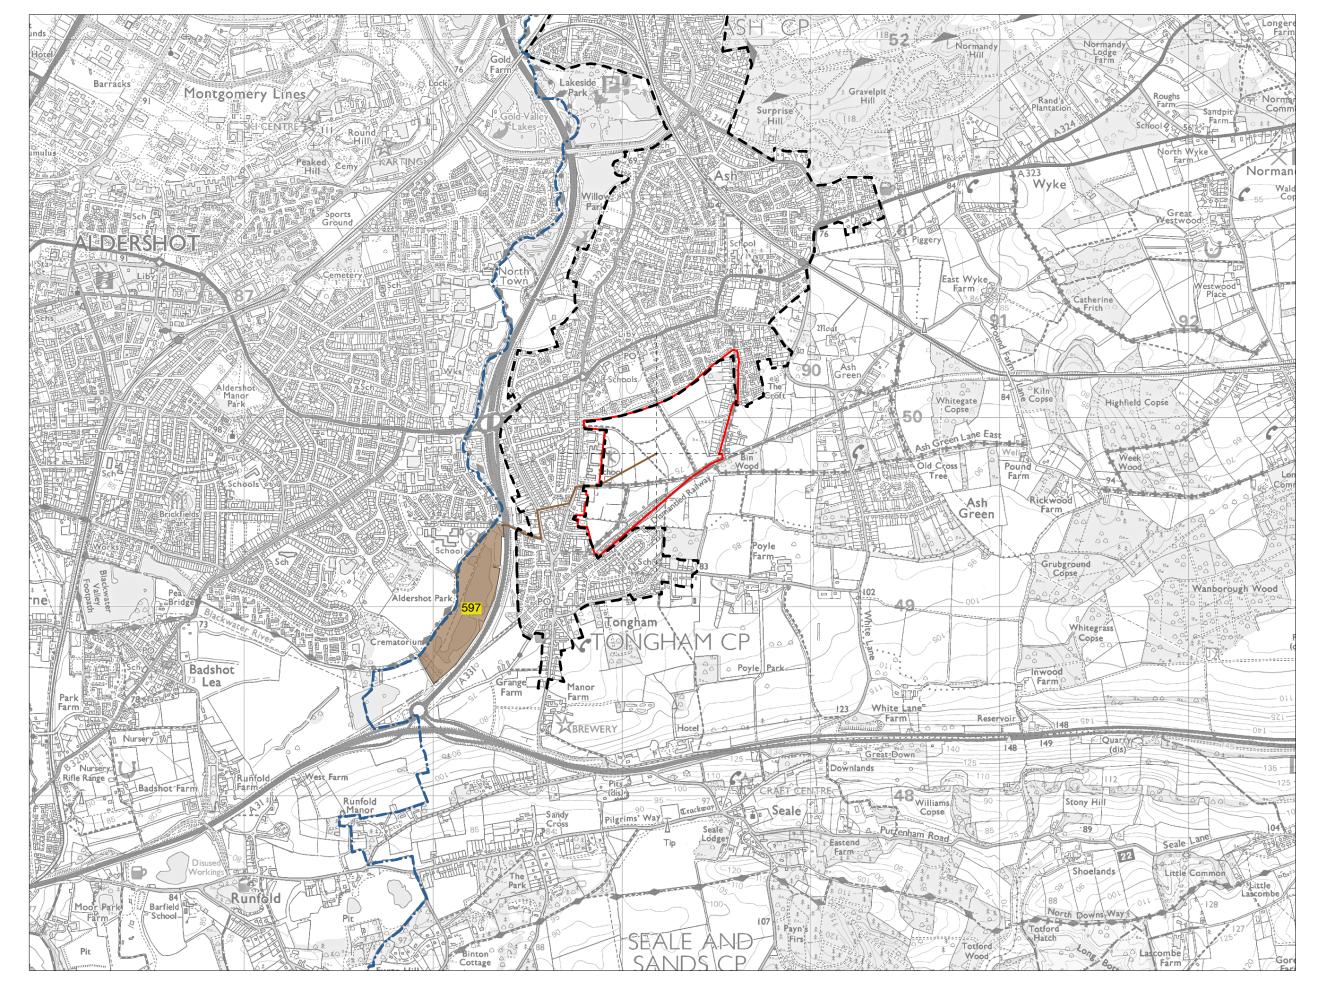

Parcel K7 -Measured Walking Distances Routes Plan Walking Distance to the nearest Tongham Urban Edge