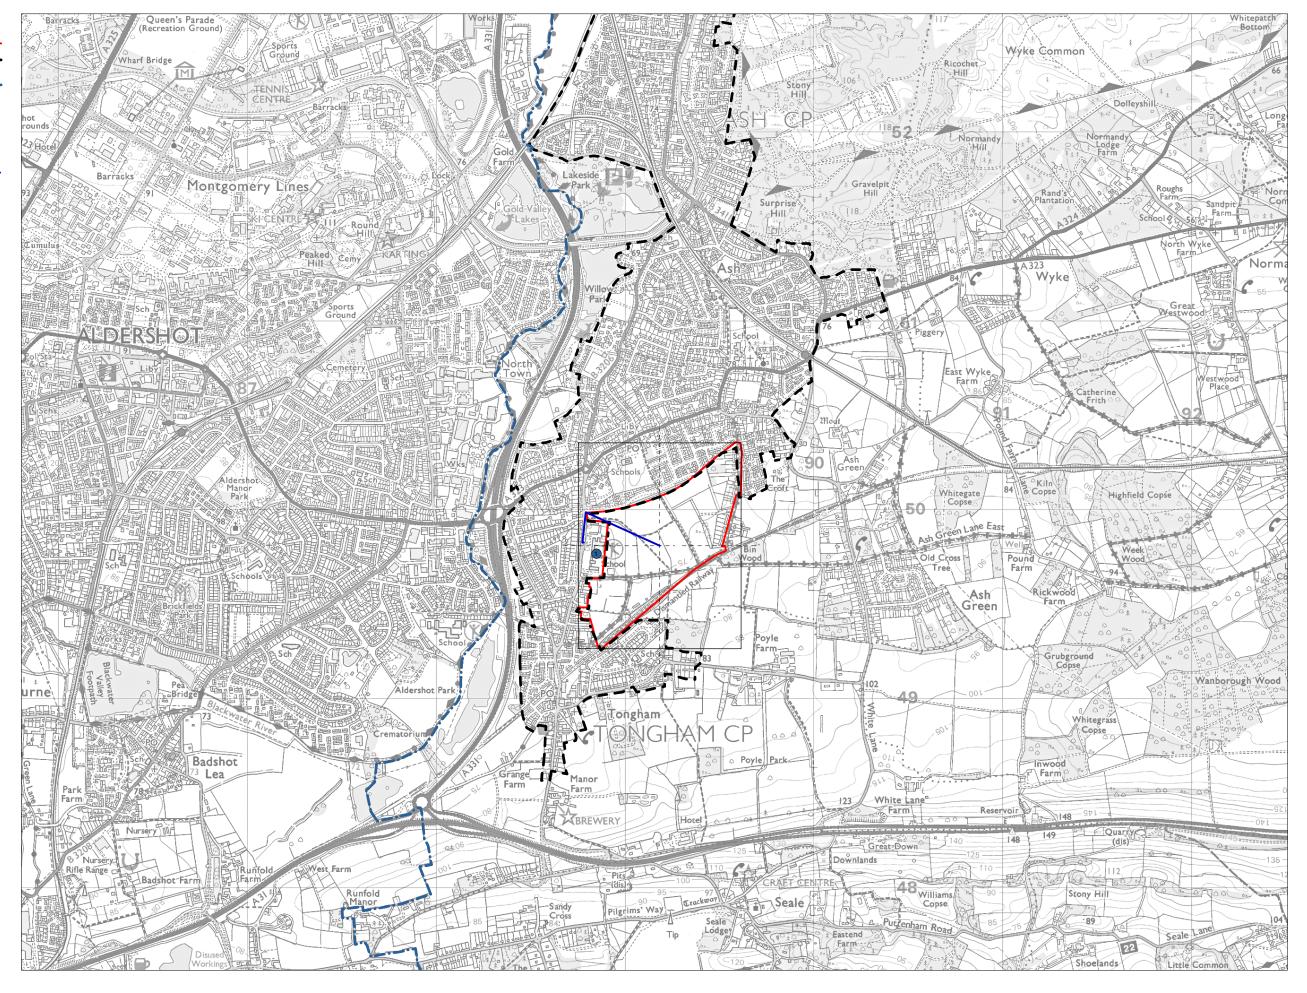

Urban Edge Guildford Borough ----Boundary District Shopping Centre Walking Distance to-

Parcel Boundary

District Centre

Parcel K7 -Measured Walking Distances Routes Plan Walking Distance to the nearest District Centre

Parcel Boundary Urban Edge Guildford Borough Boundary

Secondary School

Walking Distance to-Secondary School

Parcel K7 -Measured Walking Distances Routes Plan Walking Distance to the nearest Secondary School

Parcel Boundary Urban Edge Guildford Borough Boundary

Primary School

Walking Distance to-Primary School

Parcel K7 -Measured Walking Distances Routes Plan Walking Distance to the nearest Primary School

Parcel Boundary Urban Edge Guildford Borough Boundary

Walking Distance to-Healthcare Facility

Parcel K7 -Measured Walking Distances Routes Plan Walking Distance to the nearest 'Healthcare Facility

Parcel Boundary Urban Edge Guildford Borough Boundary

Walking Distance to-'A' Road

Parcel K7 - Measured Walking Distances Routes Plan Walking Distance to the nearest 'A' Road

Parcel Boundary Urban Edge Guildford Borough Boundary

Railway Station

**Walking Distance to-**

Railway Station

Parcel Boundary
Urban Edge
Guildford Borough
Boundary
Key Employment
Site

Walking Distance to-

Key Employment Site

Parcel K7 -Measured Walking Distances Routes Plan Walking Distance to the nearest Key Employment Site

Parcel Boundary Urban Edge Guildford Borough Boundary

Accessible Natural and Semi-Natural Green Space

Walking Distance to-Accessible Natural and Semi-Natural Green Space

Parcel K7 -Measured Walking Distances Routes Plan Walking Distance to the nearest Accessible Natural and Semi-Natural Green Space

Parcel Boundary Urban Edge Guildford Borough Boundary Amenity Open Space

Walking Distance to-

Amenity Open Space

Parcel K7 -Measured Walking Distances Routes Plan Walking Distance to the nearest Amenity Open Space

Parcel Boundary Urban Edge Guildford Borough Boundary

**Built Sports Facility** 

Walking Distance to-Built Sports Facility

Parcel K7 Measured Walking Distances Routes Plan
Walking Distance to the nearest Built Sports Facility

Parcel Boundary Urban Edge Guildford Borough Boundary Community Hall

Community Hall

Walking Distance to-

Parcel K7 -Measured Walking Distances Routes Plan Walking Distance to the nearest Community Hall

Parcel Boundary Urban Edge Guildford Borough Boundary

Amenity Urban Cemetery ool Sal

Walking Distance to-Amenity Urban — Cemetery

Parcel K7 -Measured Walking Distances Routes Plan Walking Distance to the nearest Amenity Urban Cemetery

Parcel Boundary Urban Edge Guildford Borough Boundary Cultural Facility

Walking Distance to-Cultural Facility

Parcel K7 -Measured Walking Distances Routes Plan Walking Distance to the nearest Cultural Facility

Parcel Boundary Urban Edge Guildford Borough Boundary School Facility

) E

Walking Distance to-School Facility —

Parcel K7 -Measured Walking Distances Routes Plan Walking Distance to the nearest School Facility

Parcel Boundary Tongham Urban Edge Guildford Borough Boundary

Walking Distance to-Tongham Urban Edge

Parcel K7 -Measured Walking Distances Routes Plan Walking Distance to the nearest Tongham Urban Edge