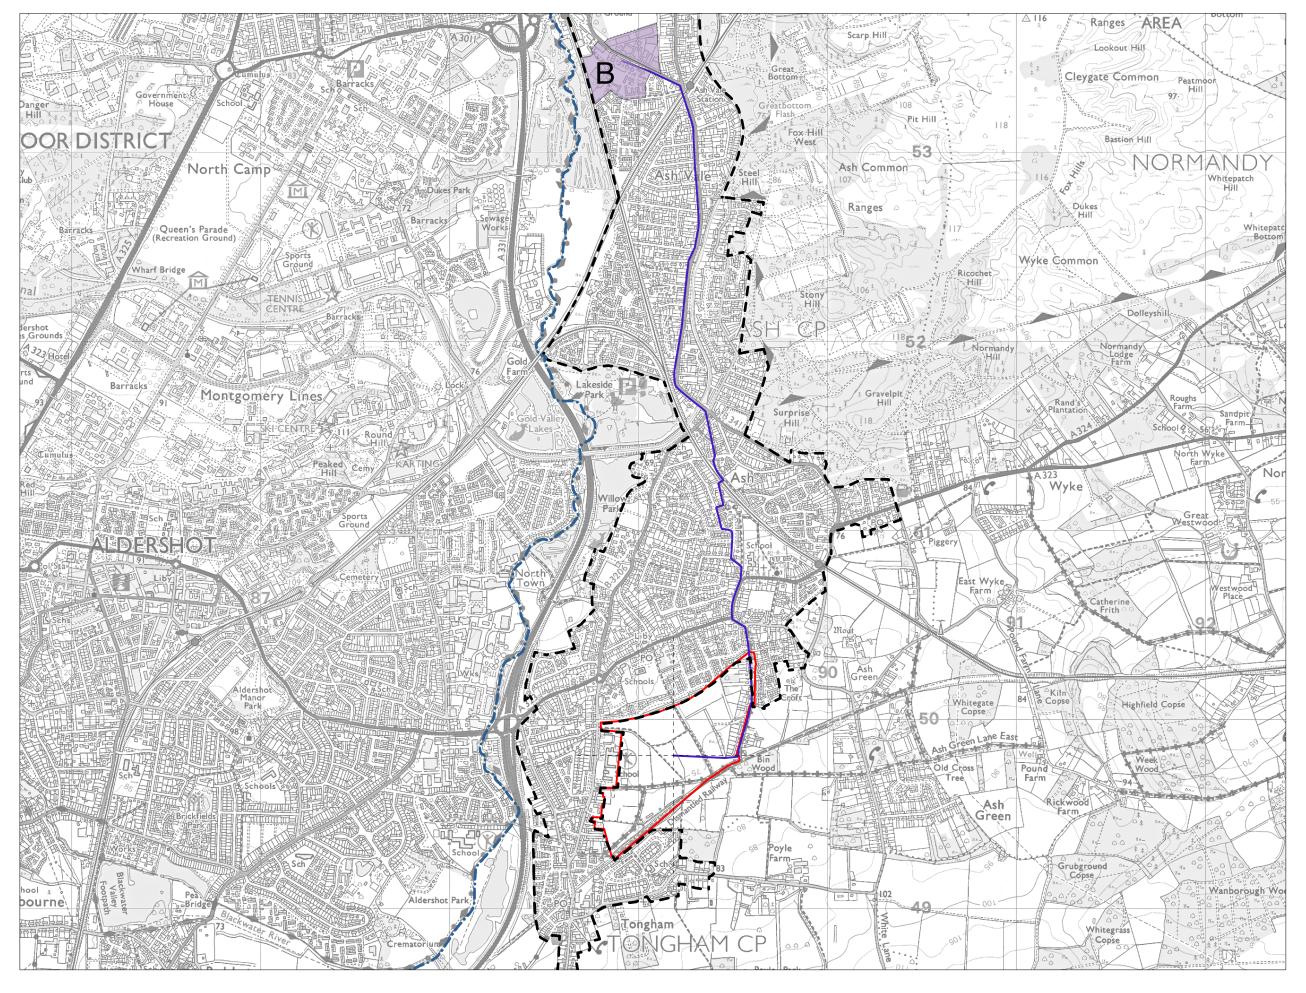

Parcel K7 - Measured Walking Distances Routes Plan Walking Distance to the nearest 'A' Road

Parcel Boundary Urban Edge Guildford Borough Boundary

Railway Station

**Walking Distance to-**

Railway Station

Parcel Boundary
Urban Edge
Guildford Borough
Boundary
Key Employment
Site