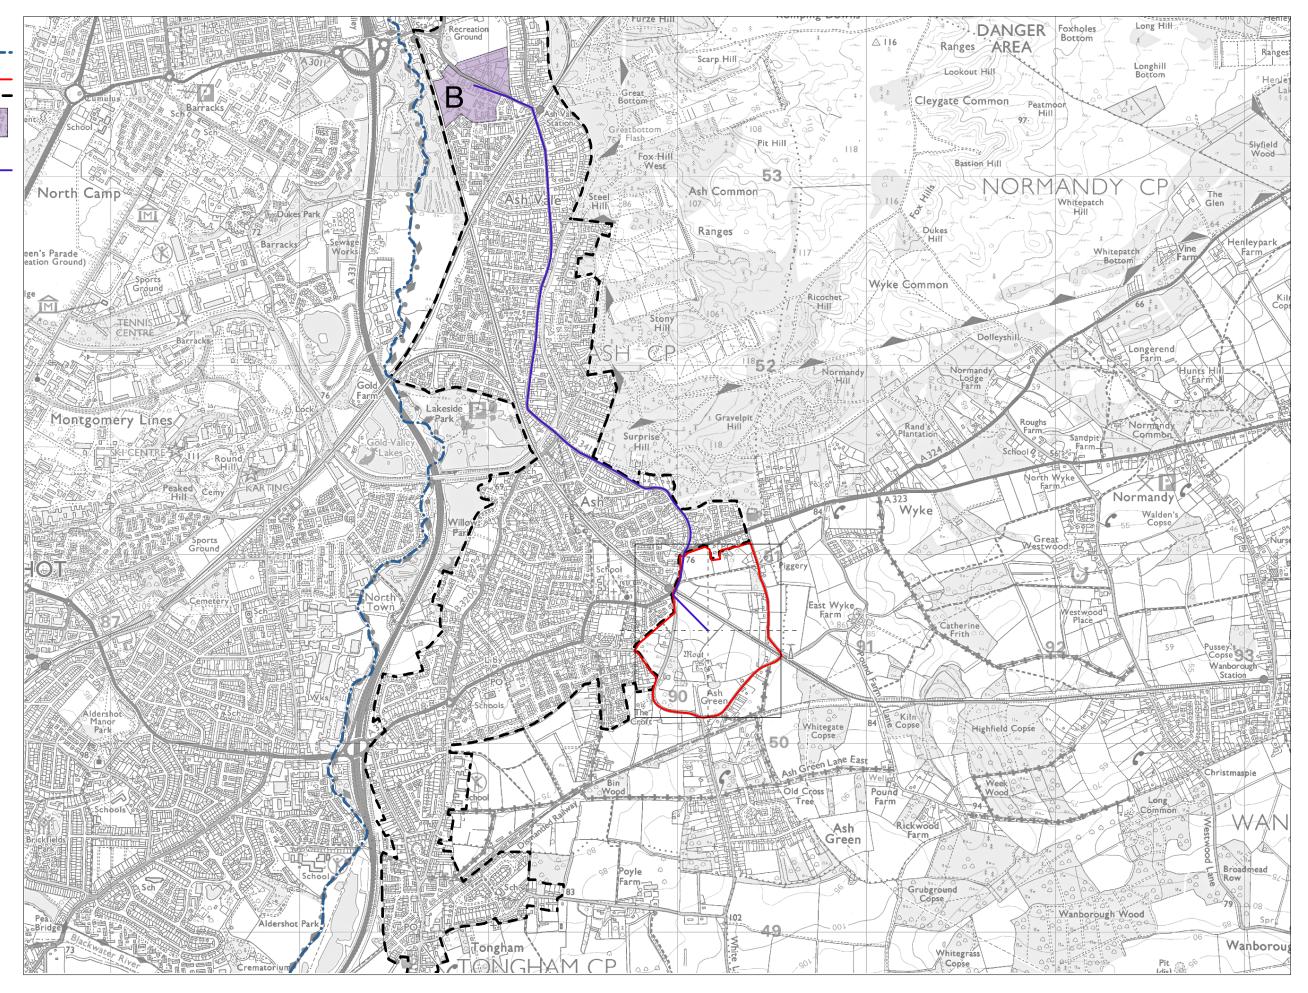

Parcel K9 -Measured Walking Distances Routes Plan Walking Distance to the nearest 'A' Road

Railway Station

Parcel K9 -Measured Walking Distances Routes Plan Walking Distance to the nearest Railwav Station