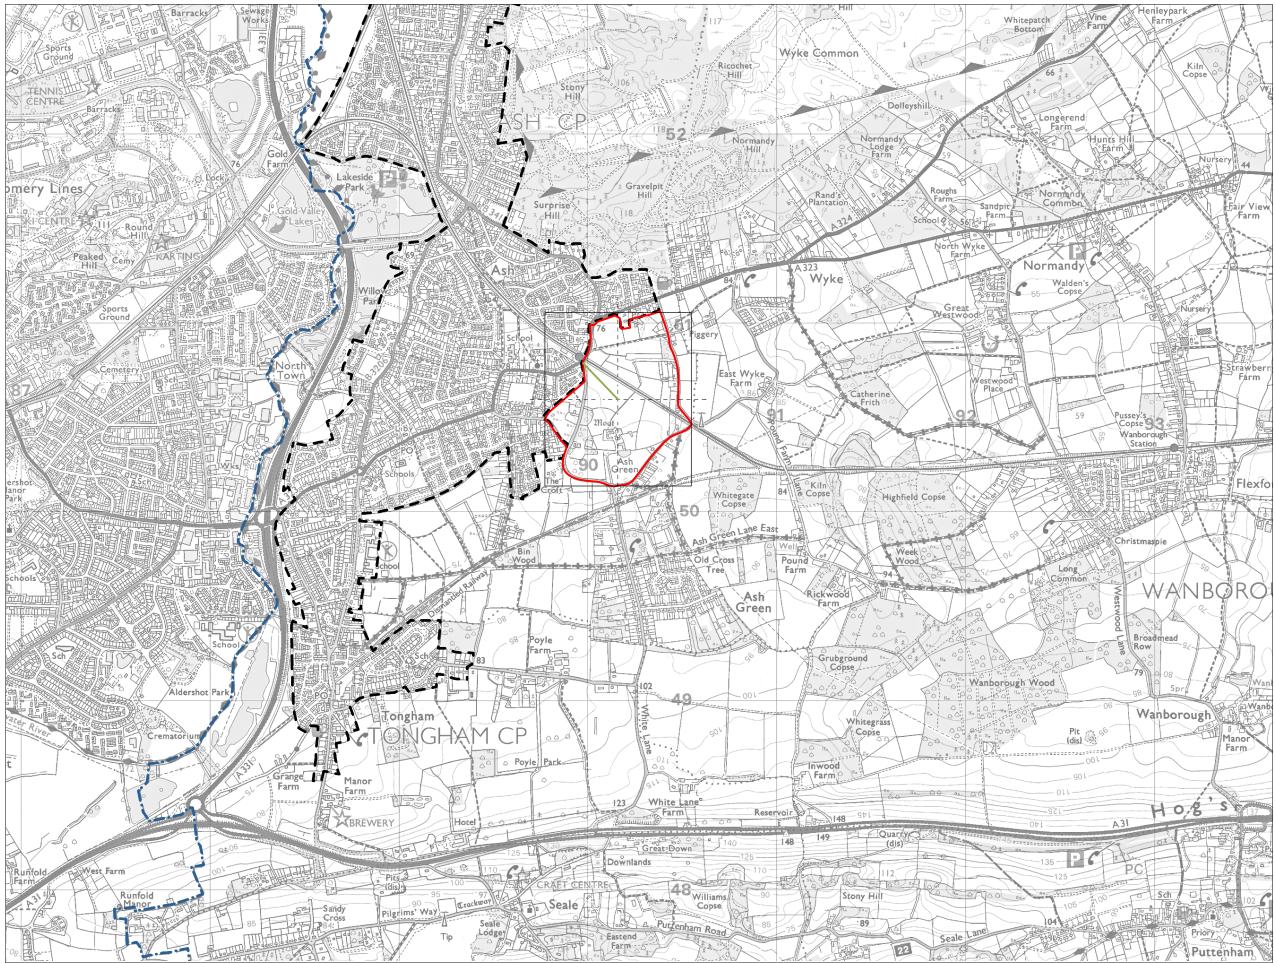

#### Guildford Borough Boundary Parcel Boundary Urban Edge ---Key Employment Site Walking Distances To; Key Employment Site

Parcel K9 -Measured Walking Distances Routes Plan Walking Distance to the nearest Kev Employment Site