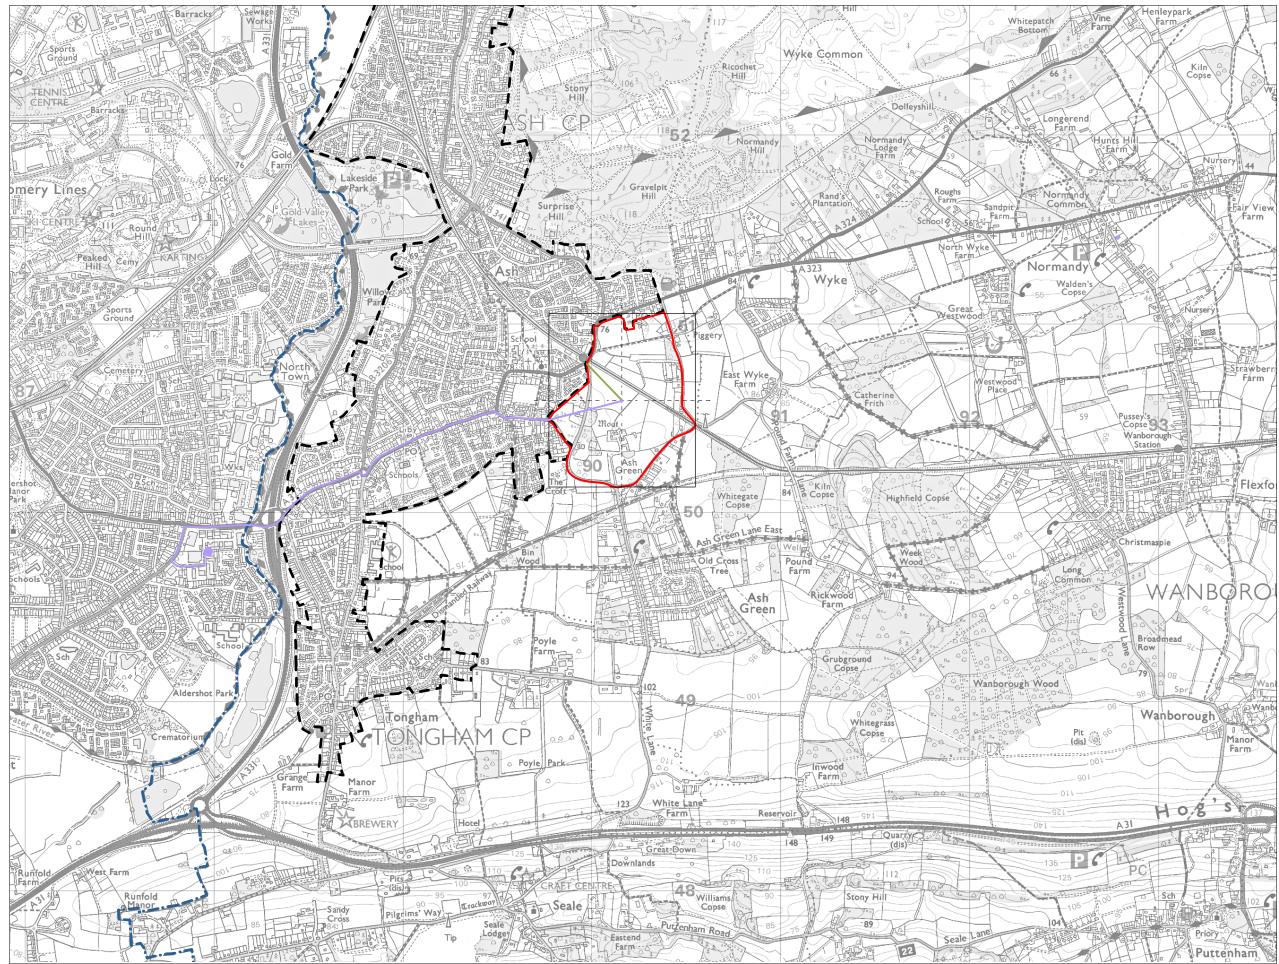

Parcel K9 -Measured Walking Distances Routes Plan Walking Distance to the nearest 'A' Road

Railway Station

Parcel K9 -Measured Walking Distances Routes Plan Walking Distance to the nearest Railwav Station