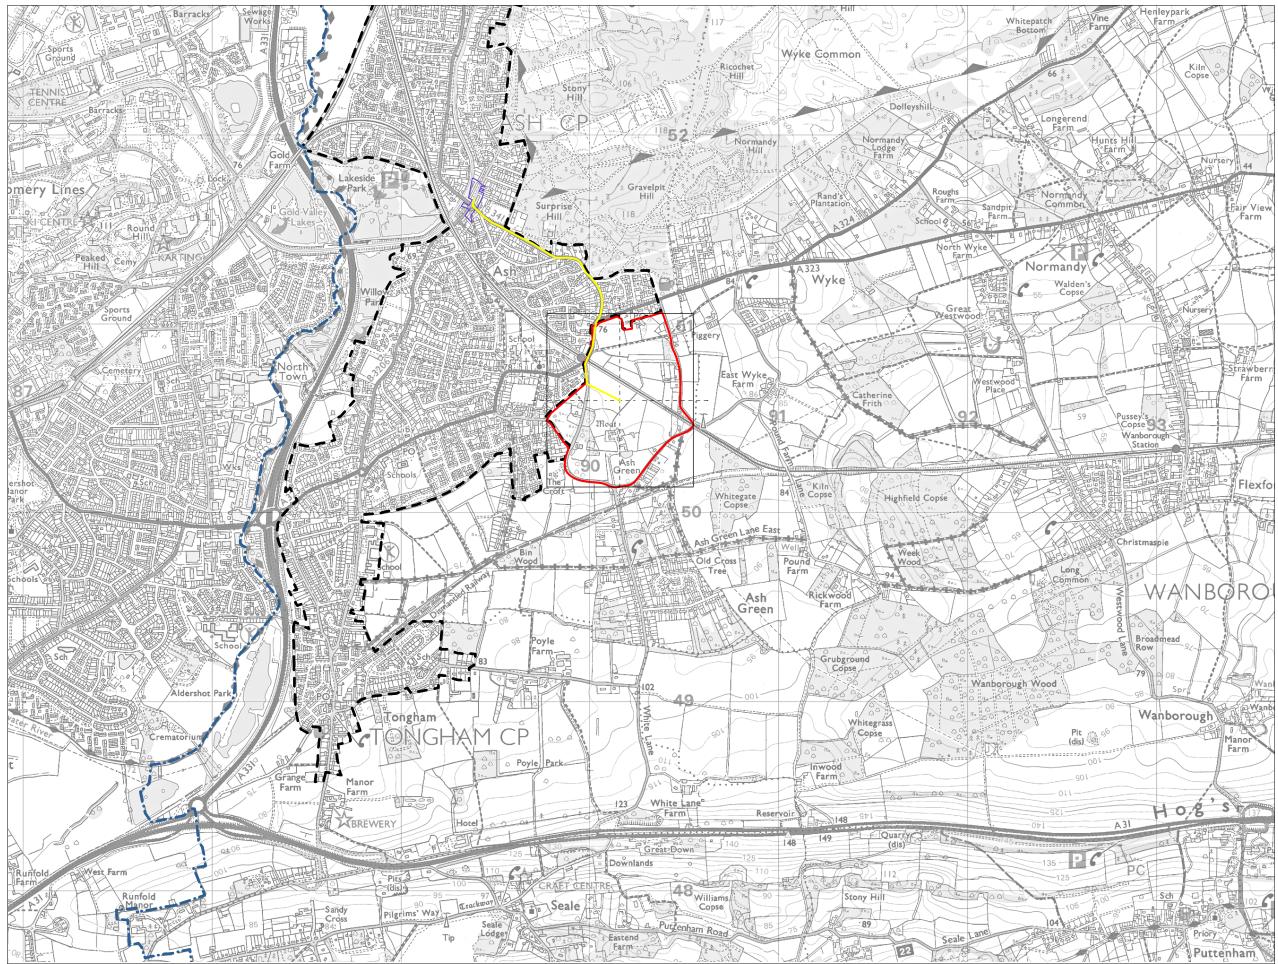

Parcel K9 -Measured Walking Distances Routes Plan Walking Distance to the nearest District Centre

Walking Distances To; Secondary School

Parcel K9 -Measured Walking Distances Routes Plan Walking Distance to the nearest Secondary School