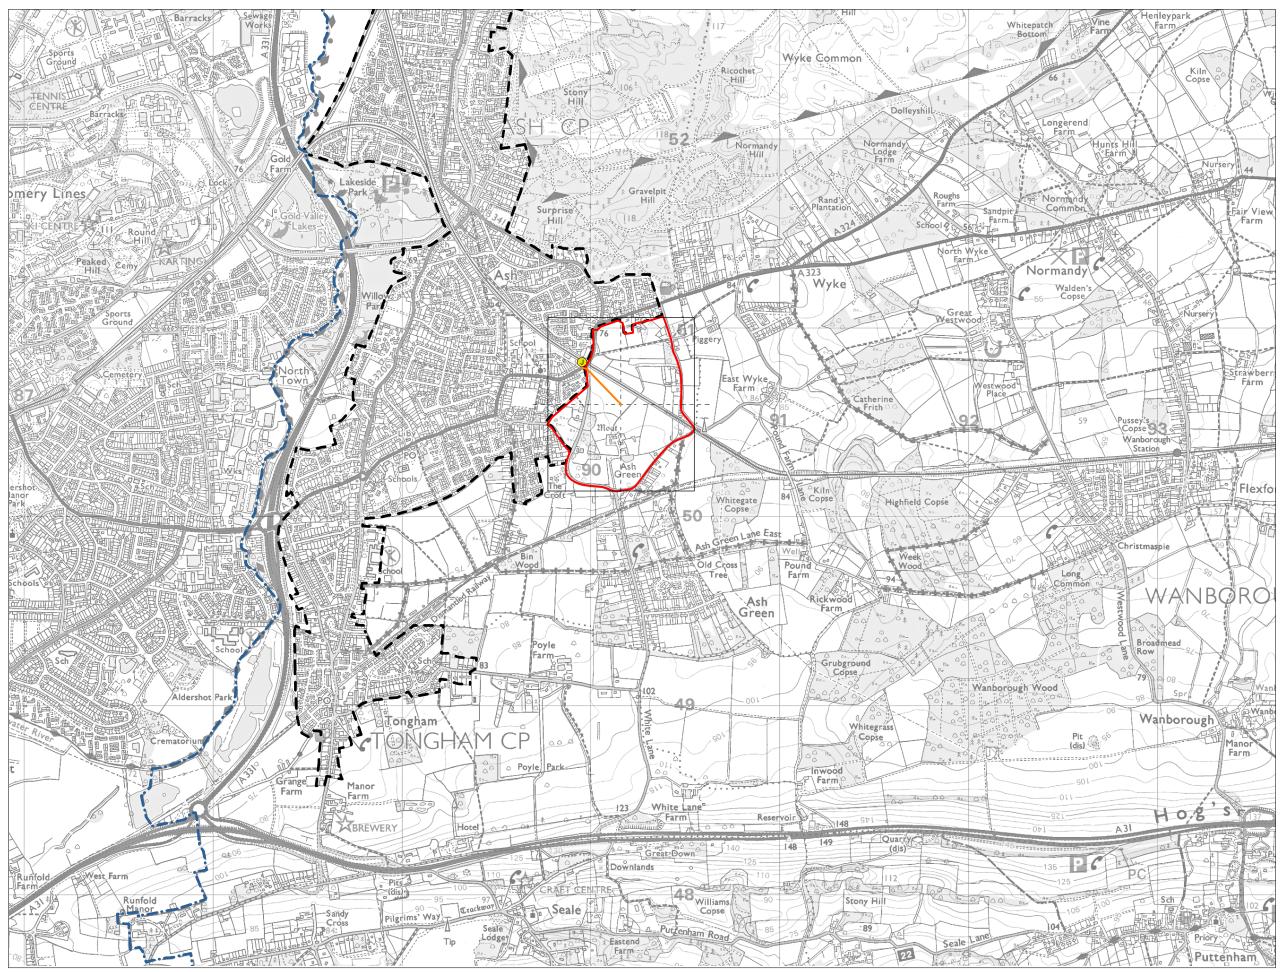

| Guildford Borough        |     |
|--------------------------|-----|
| Boundary                 |     |
| Parcel Boundary          |     |
| Urban Edge               |     |
| Tongham District         |     |
| Centre                   |     |
| <b>Walking Distances</b> | То; |
| District Centre          |     |

Parcel K9 -Measured Walking Distances Routes Plan Walking Distance to the nearest District Centre

Walking Distances To; Secondary School

Parcel K9 -Measured Walking Distances Routes Plan Walking Distance to the nearest Secondary School