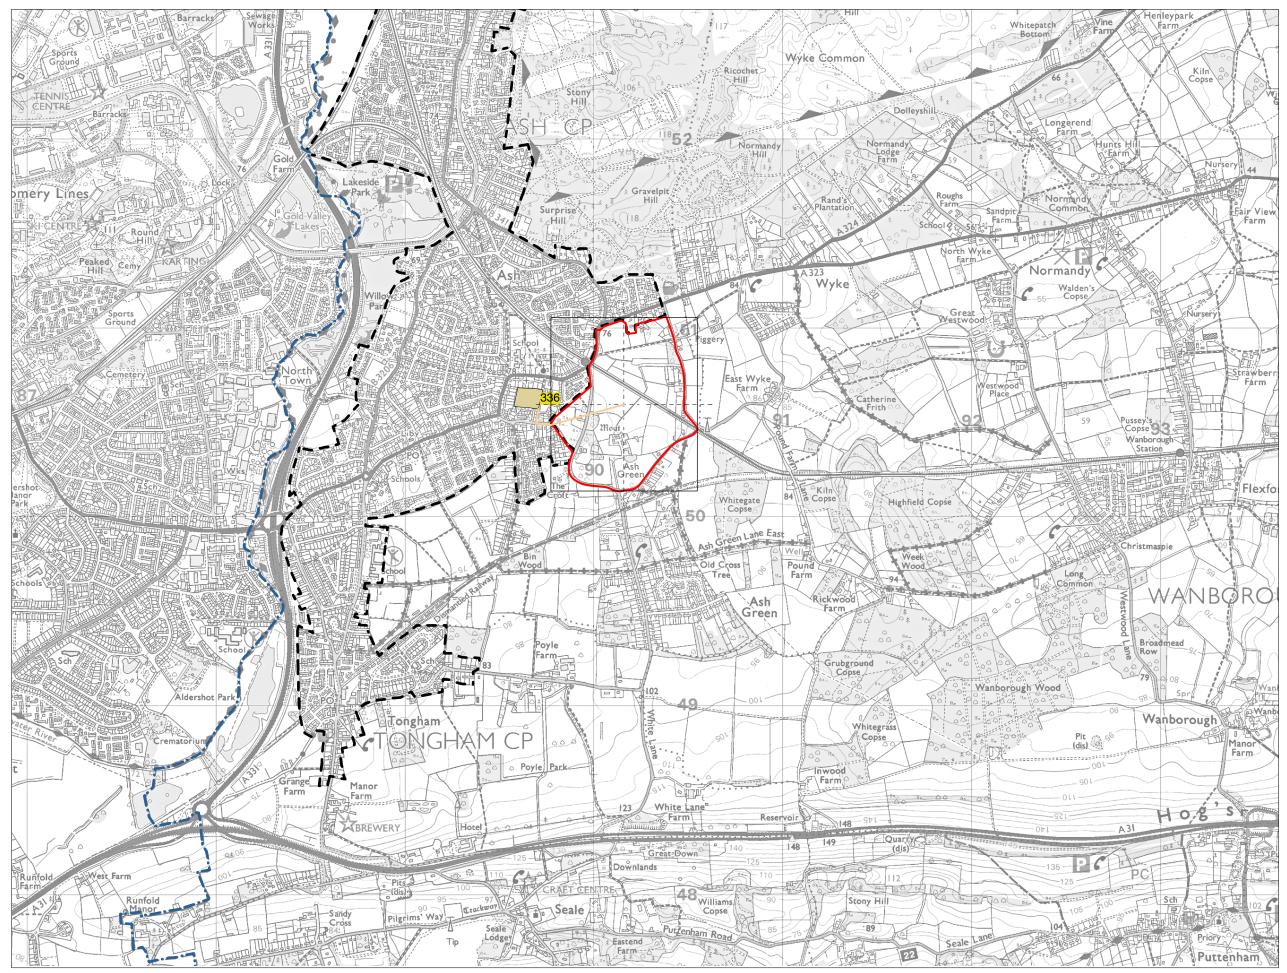

Walking Distances To; Cultural Facility

Parcel K9 -Measured Walking Distances Routes Plan Walking Distance to the nearest Cultural Facility

Walking Distances To; School Facility

Parcel K9 -Measured Walking Distances Routes Plan Walking Distance to the nearest School Facility