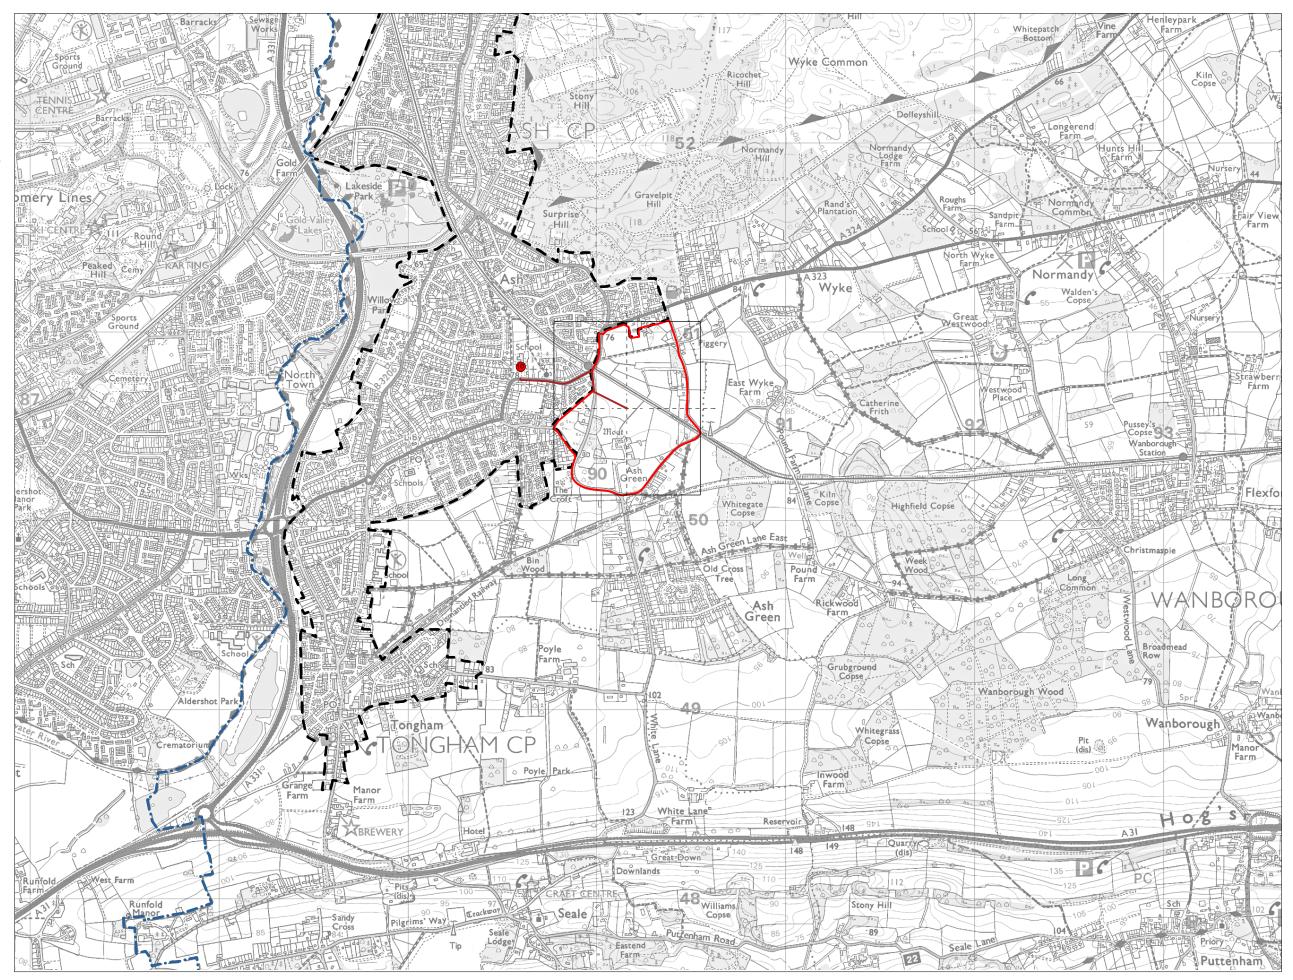

Parcel K9 -Measured Walking Distances Routes Plan Walking Distance to the nearest 'A' Road

Railway Station

Parcel K9 -Measured Walking Distances Routes Plan Walking Distance to the nearest Railwav Station