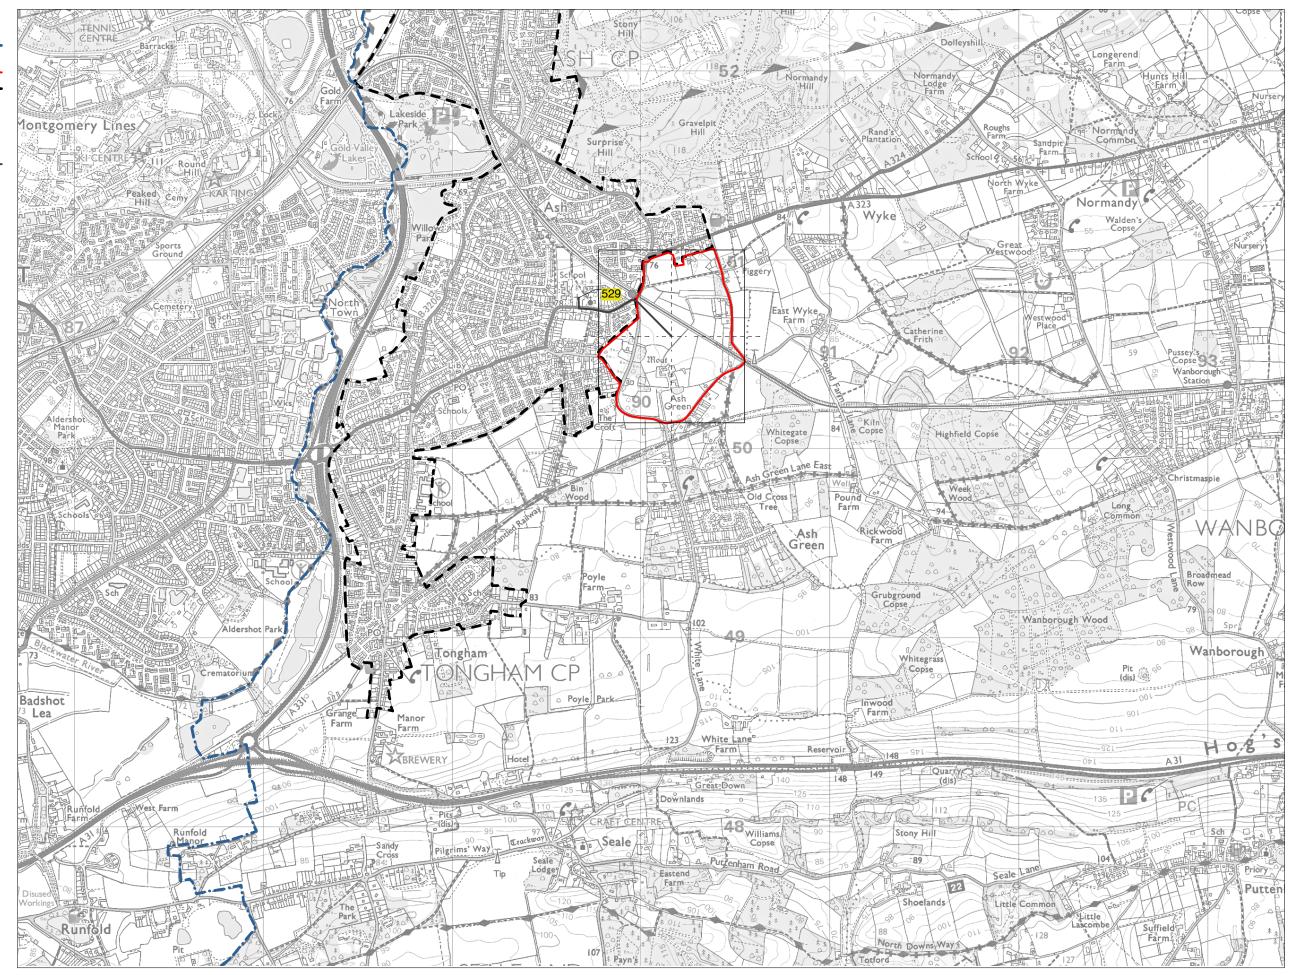

Walking Distances To; Cultural Facility

Parcel K9 -Measured Walking Distances Routes Plan Walking Distance to the nearest Cultural Facility

Walking Distances To; School Facility

Parcel K9 -Measured Walking Distances Routes Plan Walking Distance to the nearest School Facility