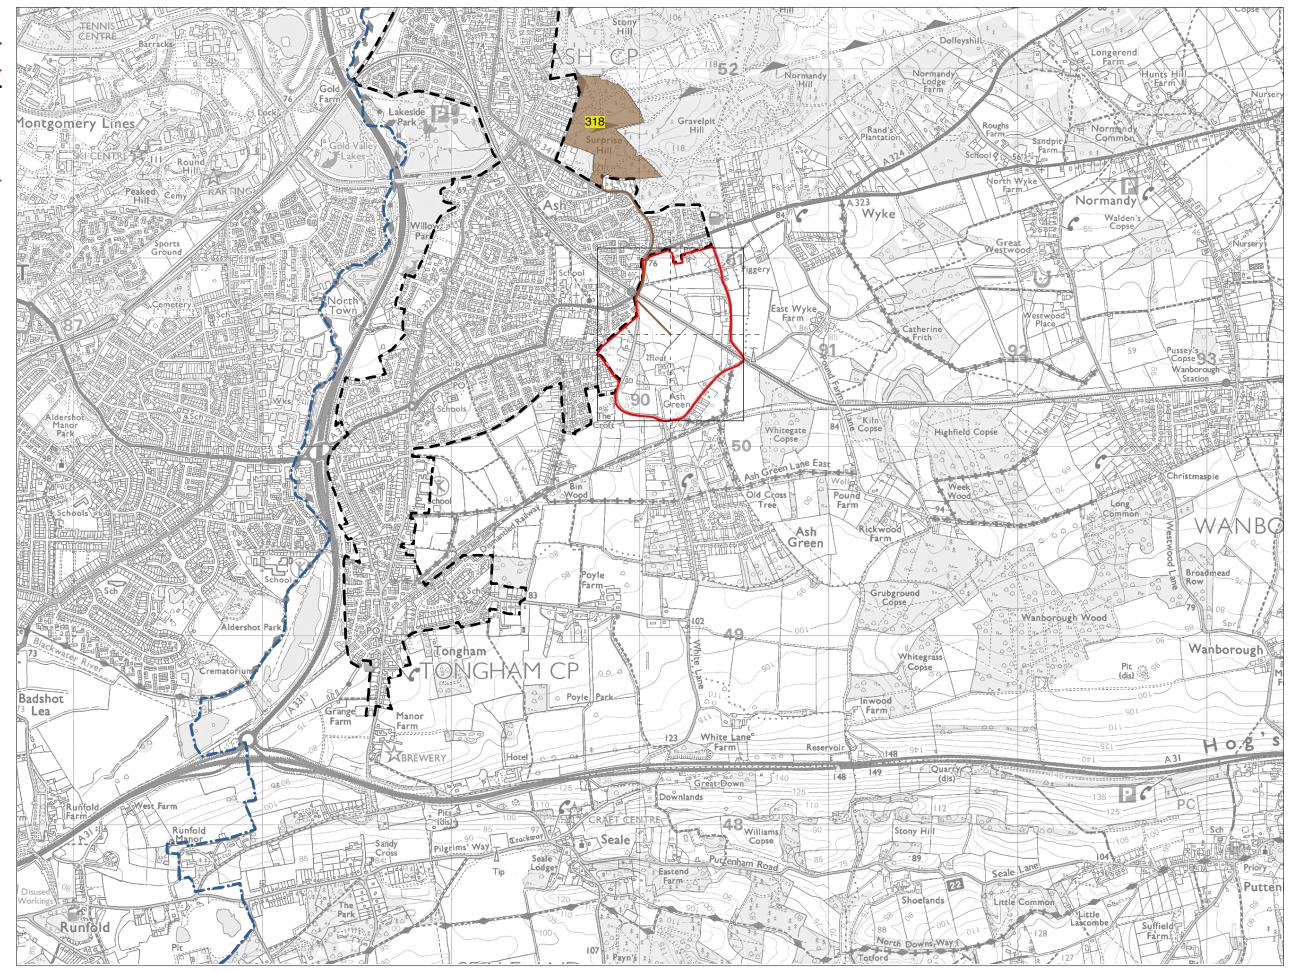

#### Guildford Borough Boundary Parcel Boundary Urban Edge ---Key Employment Site Walking Distances To; Key Employment Site

Parcel K9 -Measured Walking Distances Routes Plan Walking Distance to the nearest Kev Employment Site