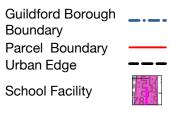

Walking Distances To; Cultural Facility

Parcel K9 -Measured Walking Distances Routes Plan Walking Distance to the nearest Cultural Facility

Walking Distances To; School Facility

Parcel K9 -Measured Walking Distances Routes Plan Walking Distance to the nearest School Facility