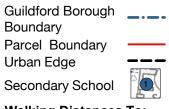

Walking Distances To; Primary School

Parcel K9 -Measured Walking Distances Routes Plan Walking Distance to the nearest Primary School

| Guildford Borough<br>Boundary |     |
|-------------------------------|-----|
| Parcel Boundary               |     |
| Urban Edge                    |     |
| Walking Distance              | to- |