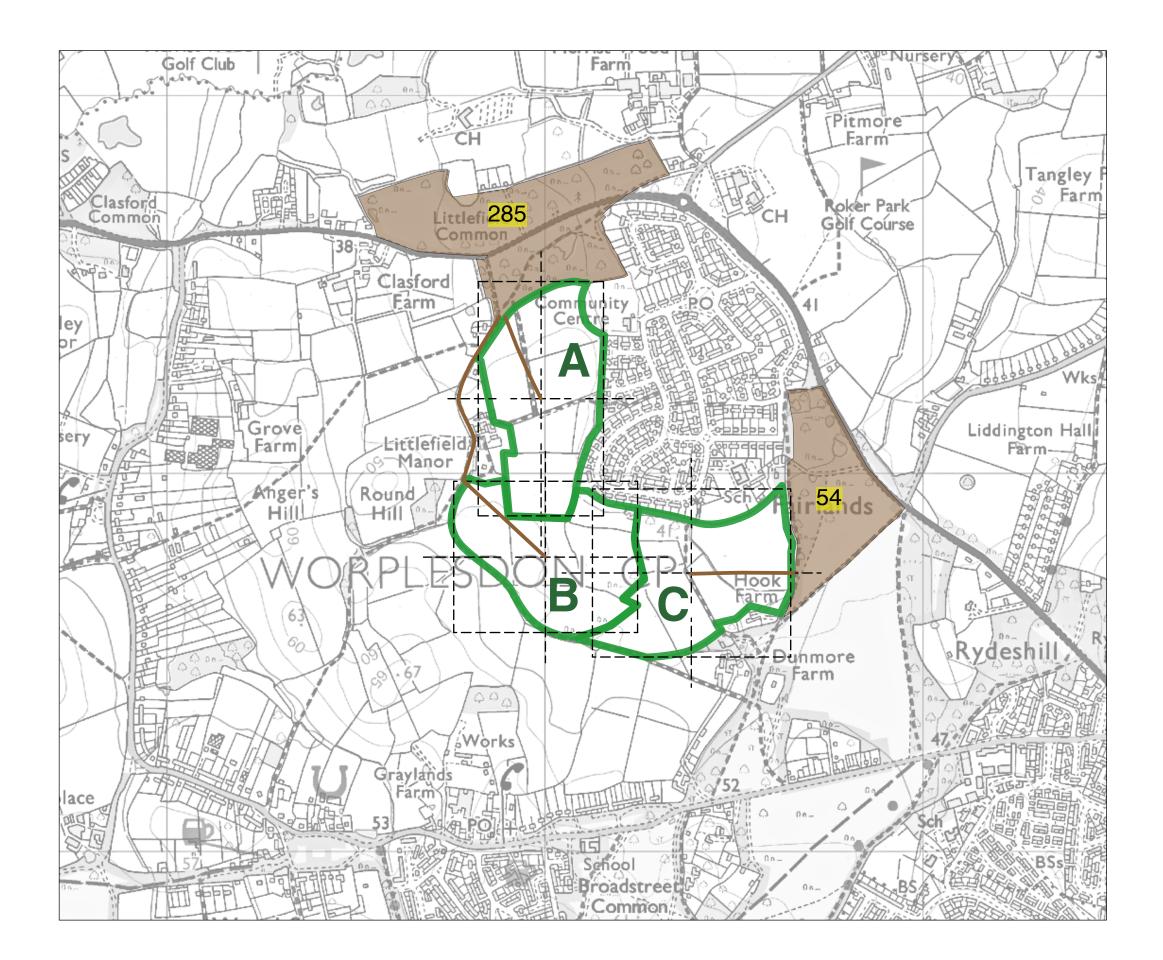

Fairlands Sustainability Assessment Walking Distances Plan Walking Distance to Nearest Amenity Open Space

Fairlands Sustainability Assessment Walking Distances Plan Walking Distance to Nearest Amenity Open Space