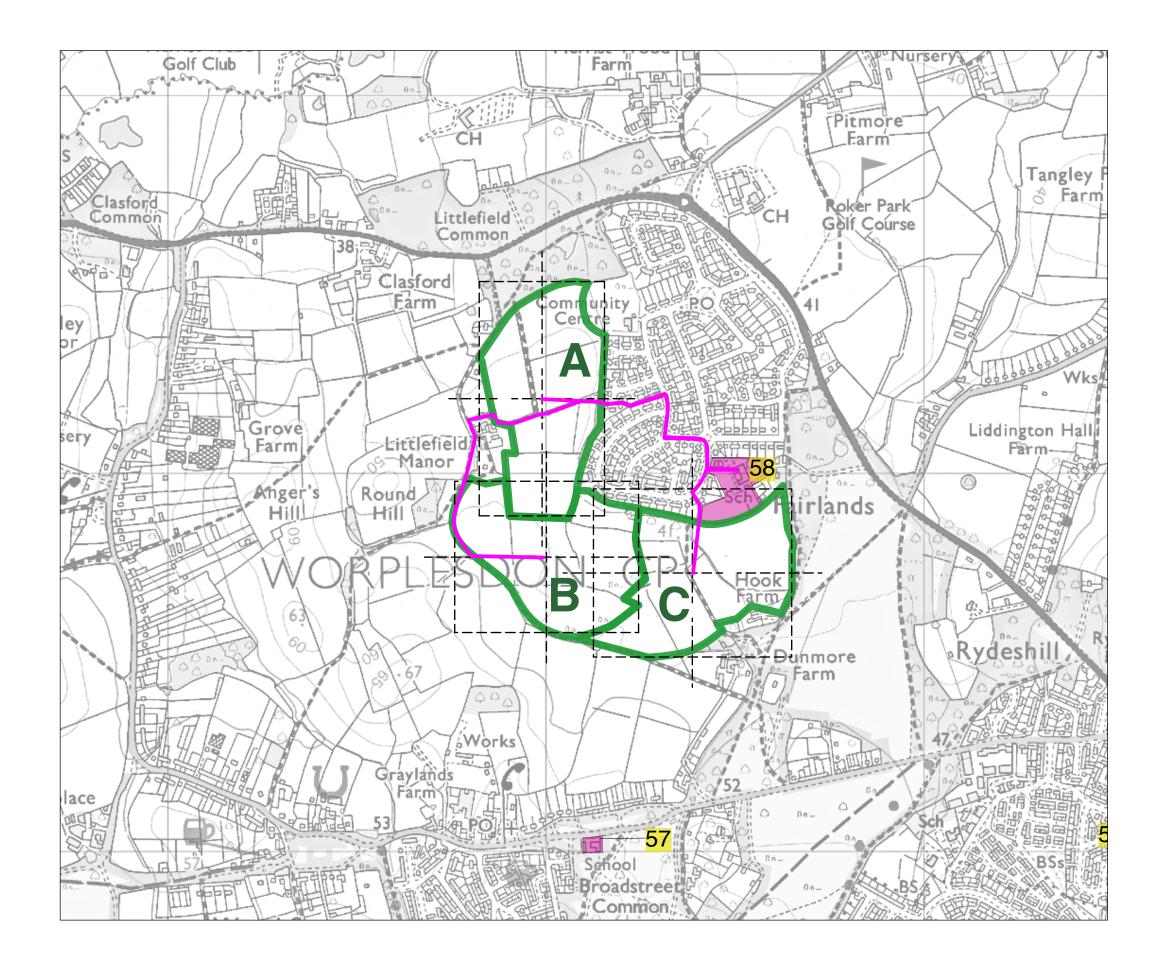

Fairlands Sustainability Assessment Walking Distances Plan Walking Distance to Nearest Healthcare facility

Fairlands Sustainability Assessment Walking Distances Plan Walking Distance to Nearest A - Road