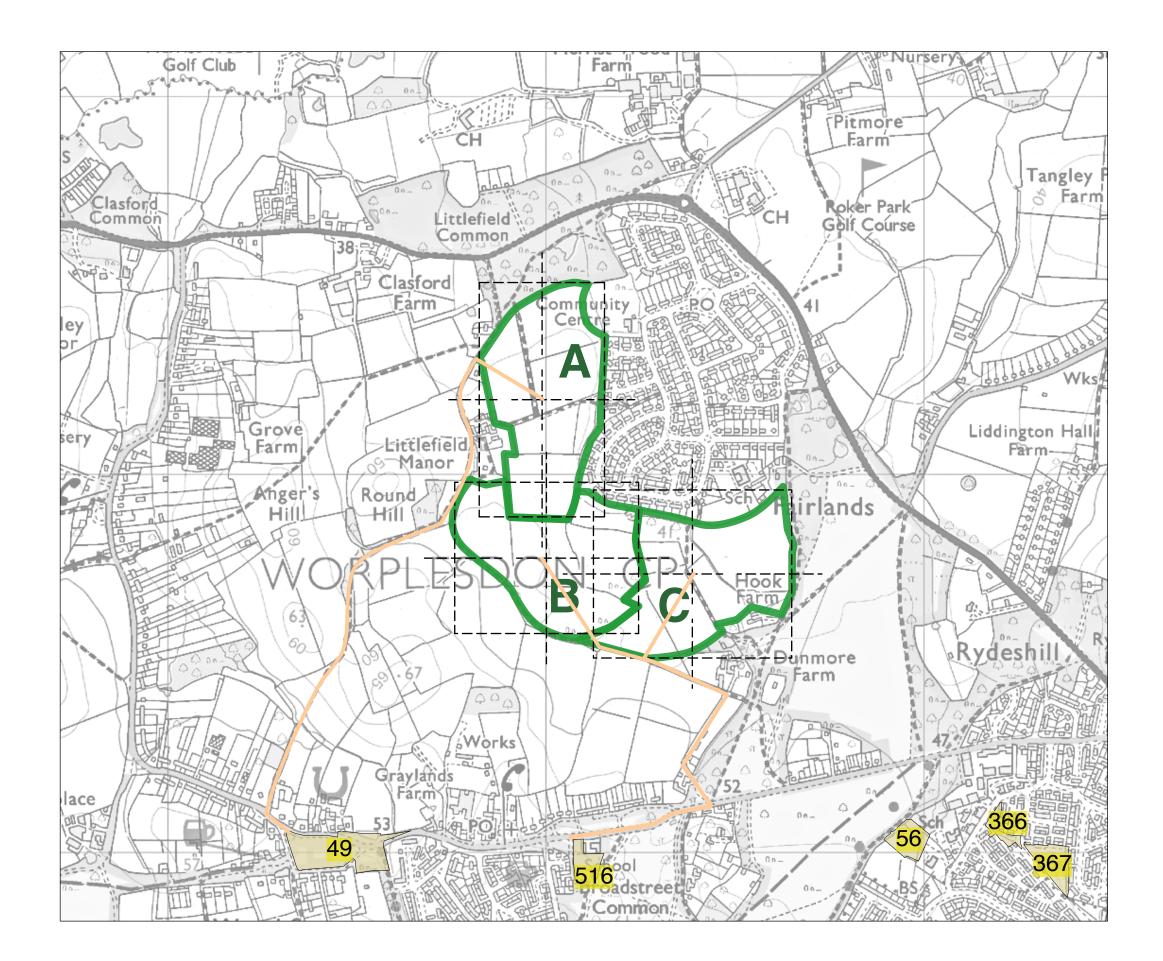

Fairlands Sustainability Assessment Walking Distances Plan Walking Distance to Nearest Village Hall

Fairlands Sustainability Assessment Walking Distances Plan Walking Distance to Nearest School Facility