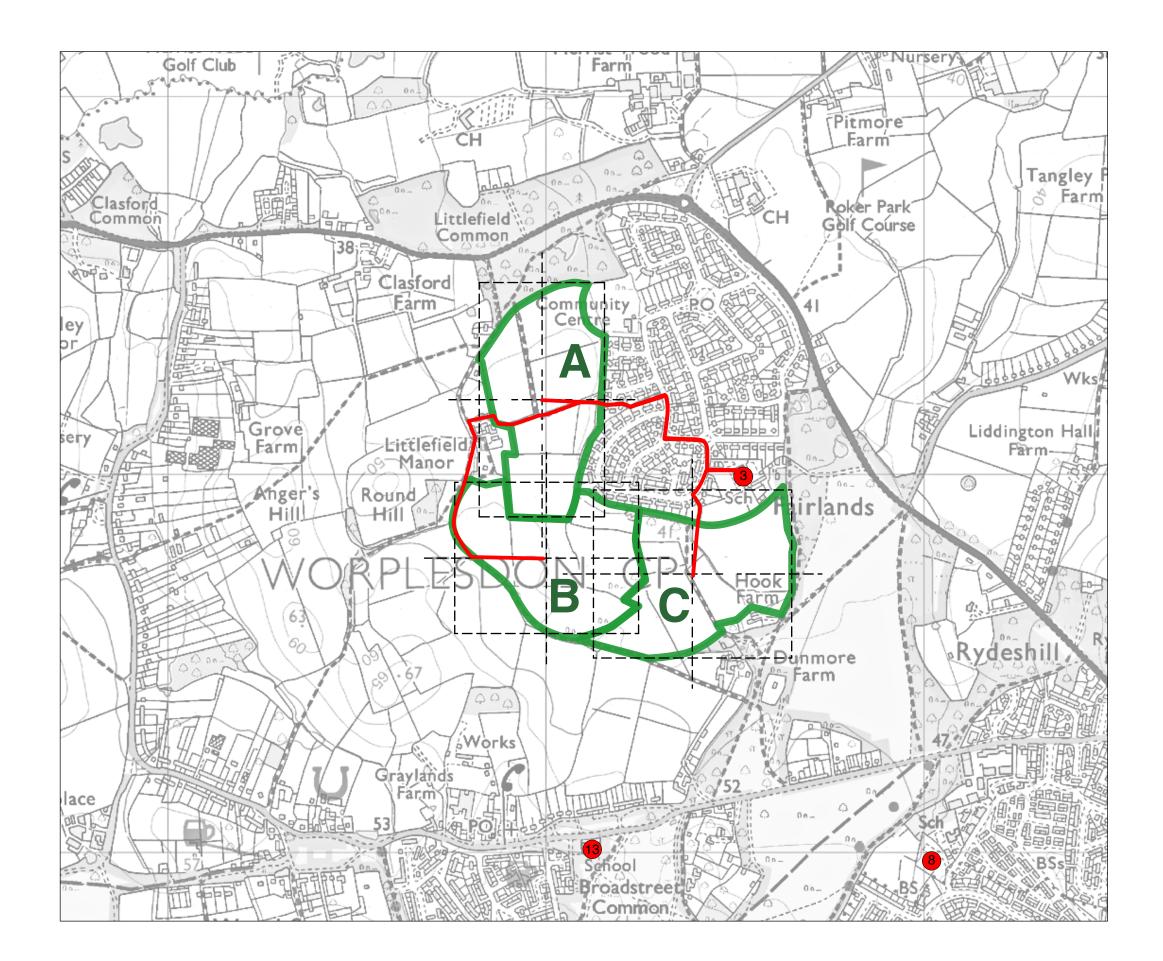

Fairlands Sustainability Assessment Walking Distances Plan Walking Distance to Nearest Healthcare facility

Fairlands Sustainability Assessment Walking Distances Plan Walking Distance to Nearest A - Road