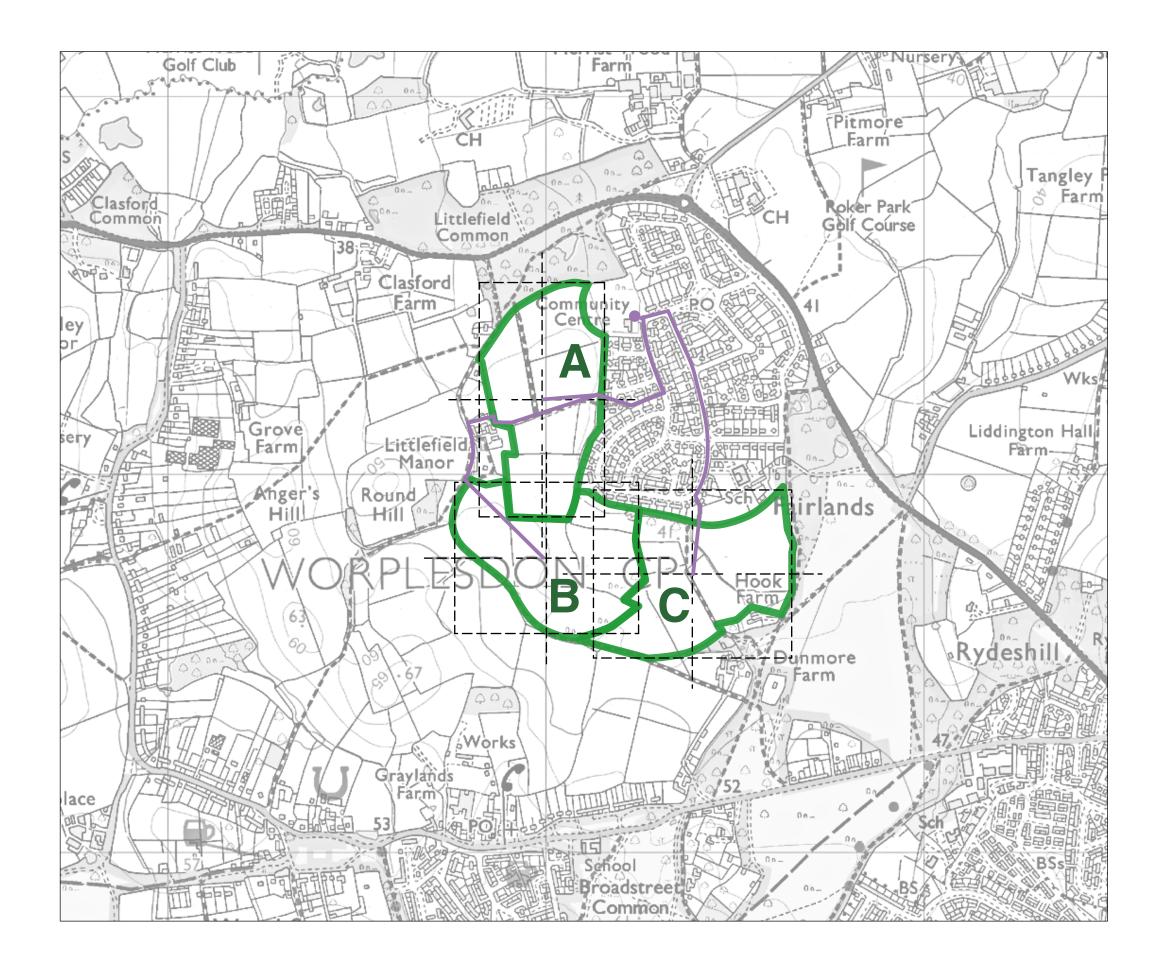

Fairlands Sustainability Assessment Walking Distances Plan Walking Distance to Nearest Village Hall

Fairlands Sustainability Assessment Walking Distances Plan Walking Distance to Nearest School Facility