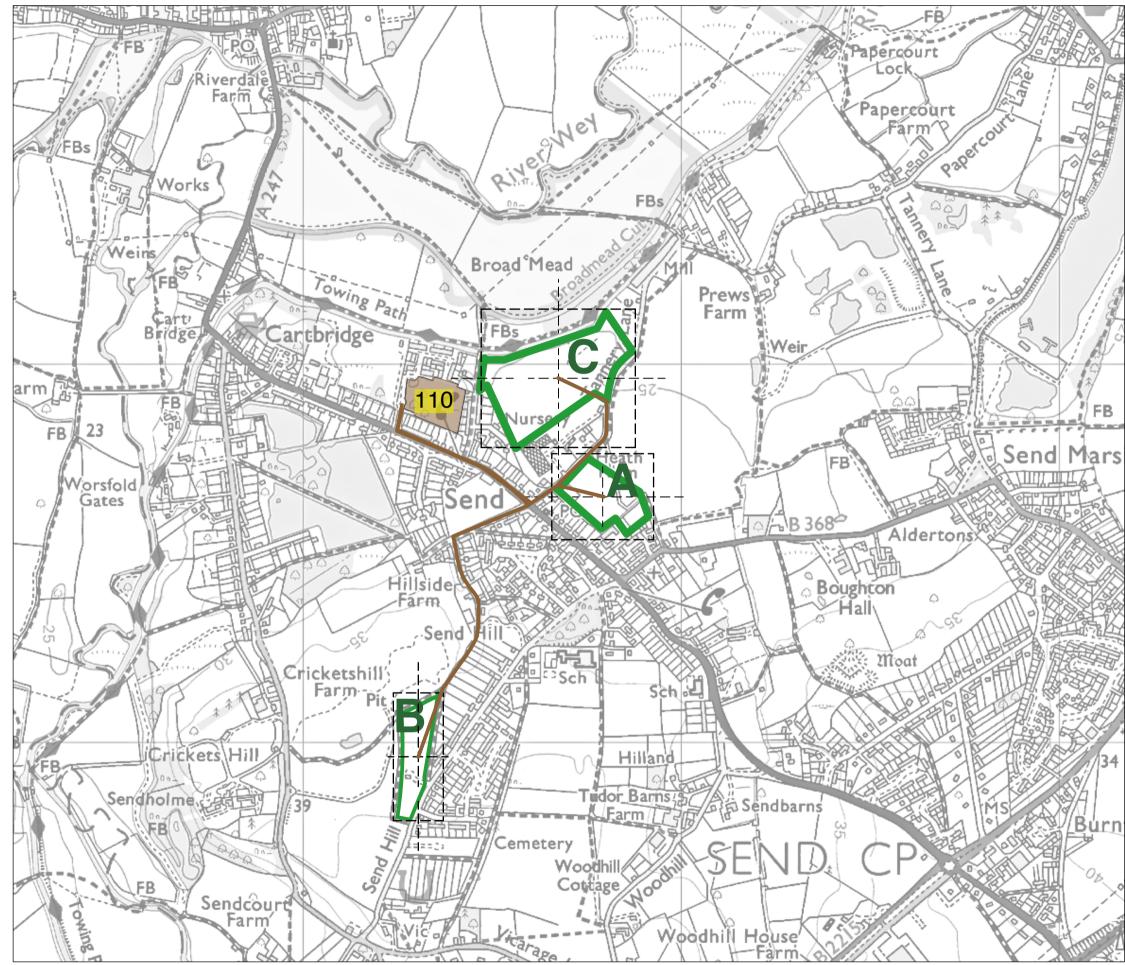

Send Sustainability Assessment Walking Distances Plan Walking Distance to Nearest A Road

Send Sustainability Assessment Walking Distances Plan Walking Distance to Nearest Accessible Natural and Semi-natural Greenspace