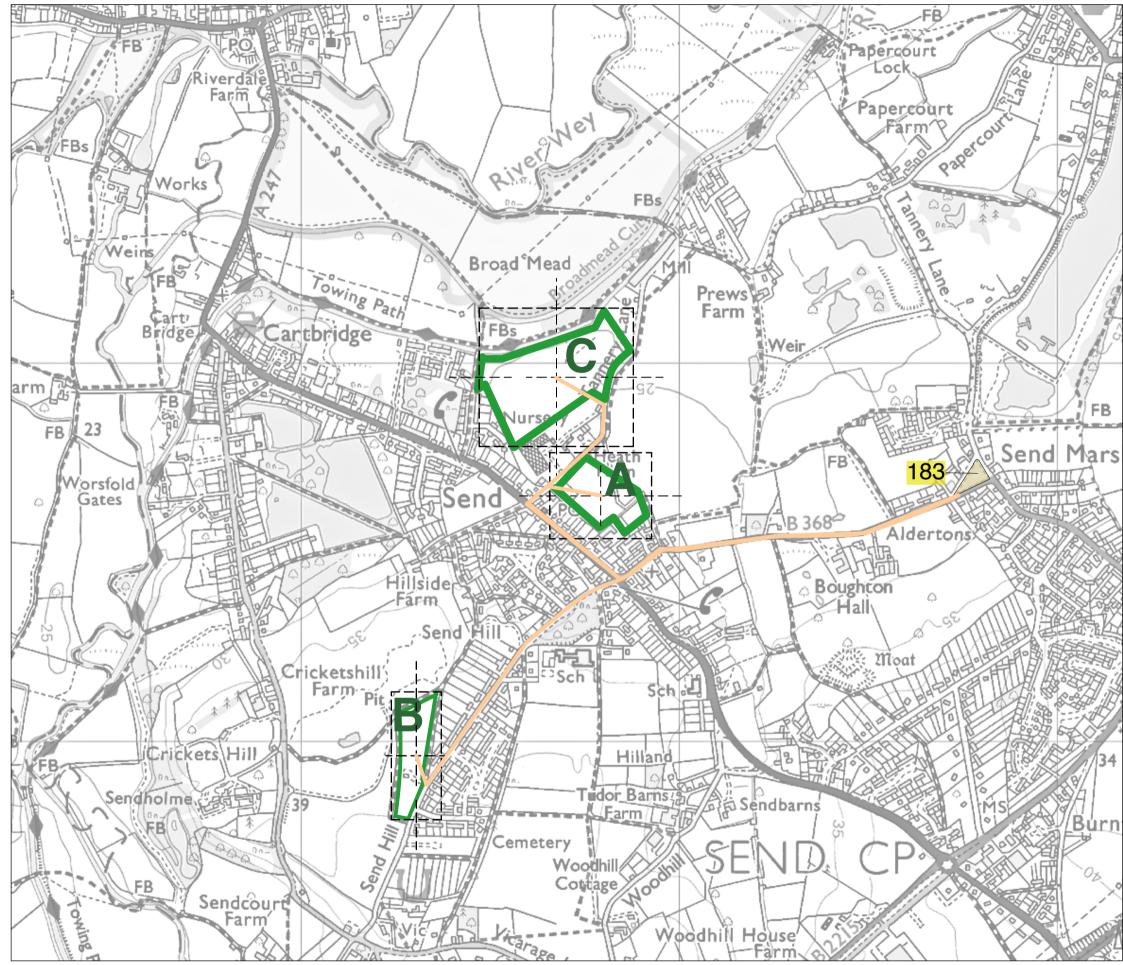

Send Sustainability Assessment Walking Distances Plan Walking Distance to Nearest Local Centre

Send Sustainability Assessment Walking Distances Plan Walking Distance to Nearest Primary School

Send Sustainability Assessment Walking Distances Plan Walking Distance to Nearest Healthcare Facility

Send Sustainability Assessment Walking Distances Plan Walking Distance to Nearest A Road

Send Sustainability Assessment Walking Distances Plan Walking Distance to Nearest Accessible Natural and Semi-natural Greenspace

Send Sustainability Assessment Walking Distances Plan Walking Distance to Nearest Amenity Open Space

Send Sustainability Assessment Walking Distances Plan Walking Distance to Nearest Community Hall

Send Sustainability Assessment Walking Distances Plan Walking Distance to Nearest School Facility