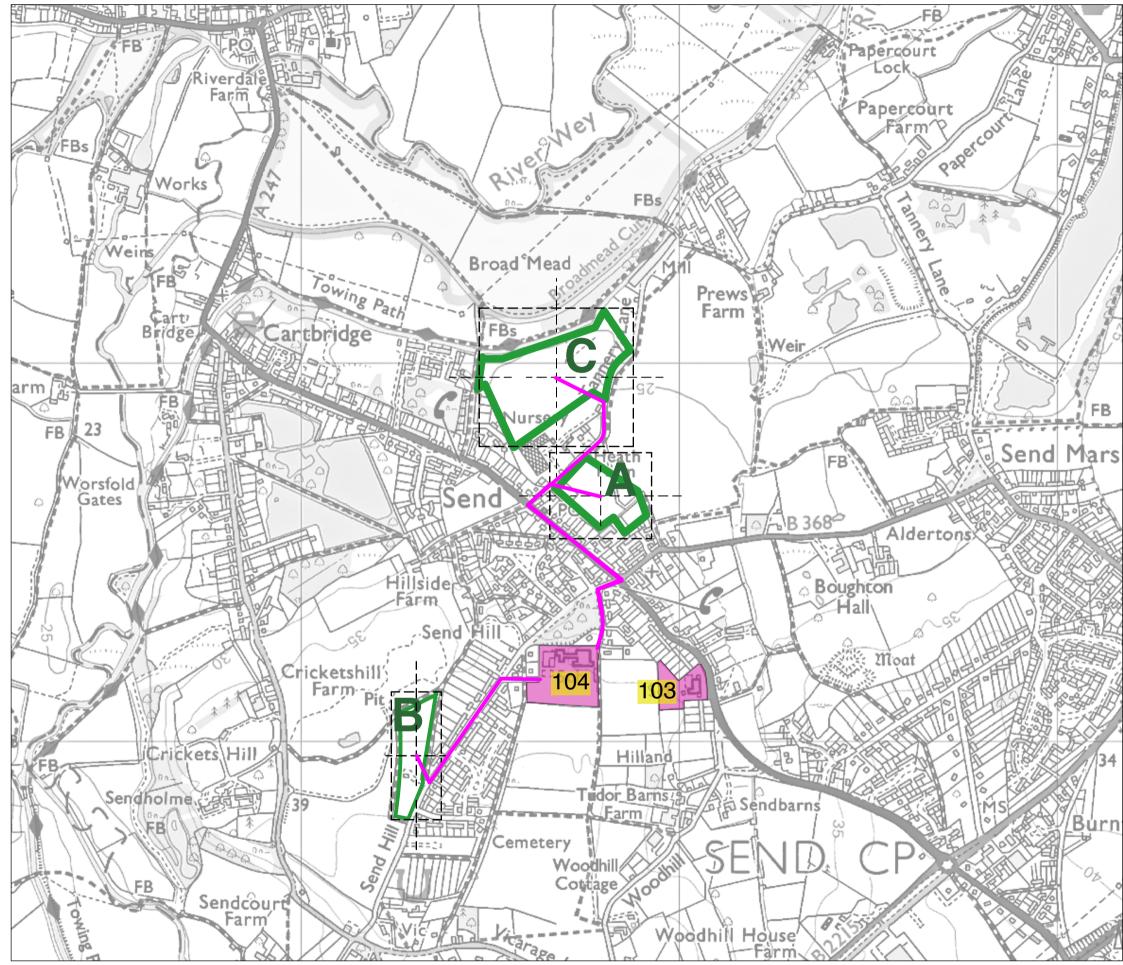

Send Sustainability Assessment Walking Distances Plan Walking Distance to Nearest Local Centre

Send Sustainability Assessment Walking Distances Plan Walking Distance to Nearest Primary School

Send Sustainability Assessment Walking Distances Plan Walking Distance to Nearest Healthcare Facility

Send Sustainability Assessment Walking Distances Plan Walking Distance to Nearest A Road

Send Sustainability Assessment Walking Distances Plan Walking Distance to Nearest Accessible Natural and Semi-natural Greenspace

Send Sustainability Assessment Walking Distances Plan Walking Distance to Nearest Amenity Open Space

Send Sustainability Assessment Walking Distances Plan Walking Distance to Nearest Community Hall

Send Sustainability Assessment Walking Distances Plan Walking Distance to Nearest School Facility