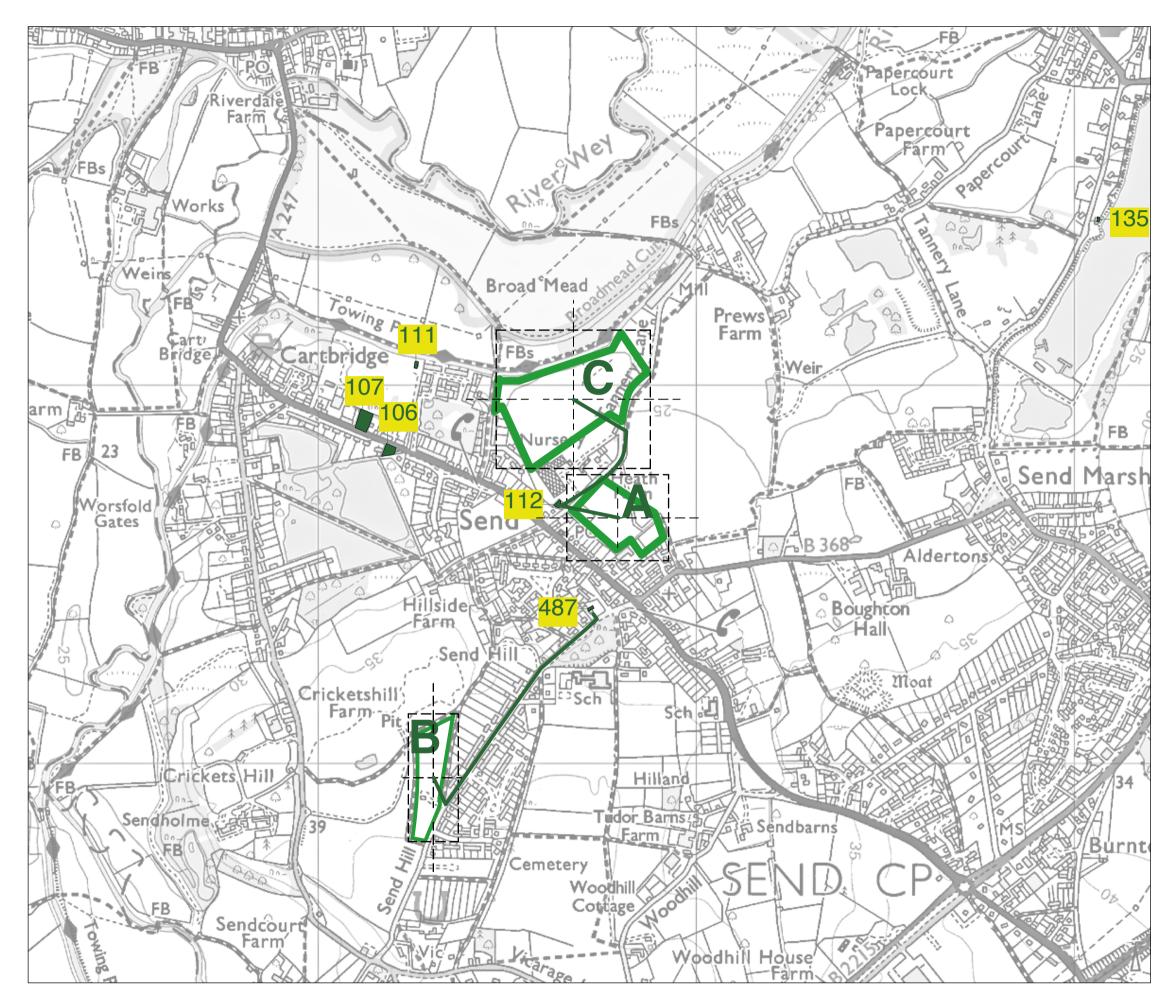

Send Sustainability Assessment Walking Distances Plan Walking Distance to Nearest Local Centre

Send Sustainability Assessment Walking Distances Plan Walking Distance to Nearest Primary School

Send Sustainability Assessment Walking Distances Plan Walking Distance to Nearest Healthcare Facility

Send Sustainability Assessment Walking Distances Plan Walking Distance to Nearest A Road

Send Sustainability Assessment Walking Distances Plan Walking Distance to Nearest Accessible Natural and Semi-natural Greenspace

Send Sustainability Assessment Walking Distances Plan Walking Distance to Nearest Amenity Open Space

Send Sustainability Assessment Walking Distances Plan Walking Distance to Nearest Community Hall

Send Sustainability Assessment Walking Distances Plan Walking Distance to Nearest School Facility