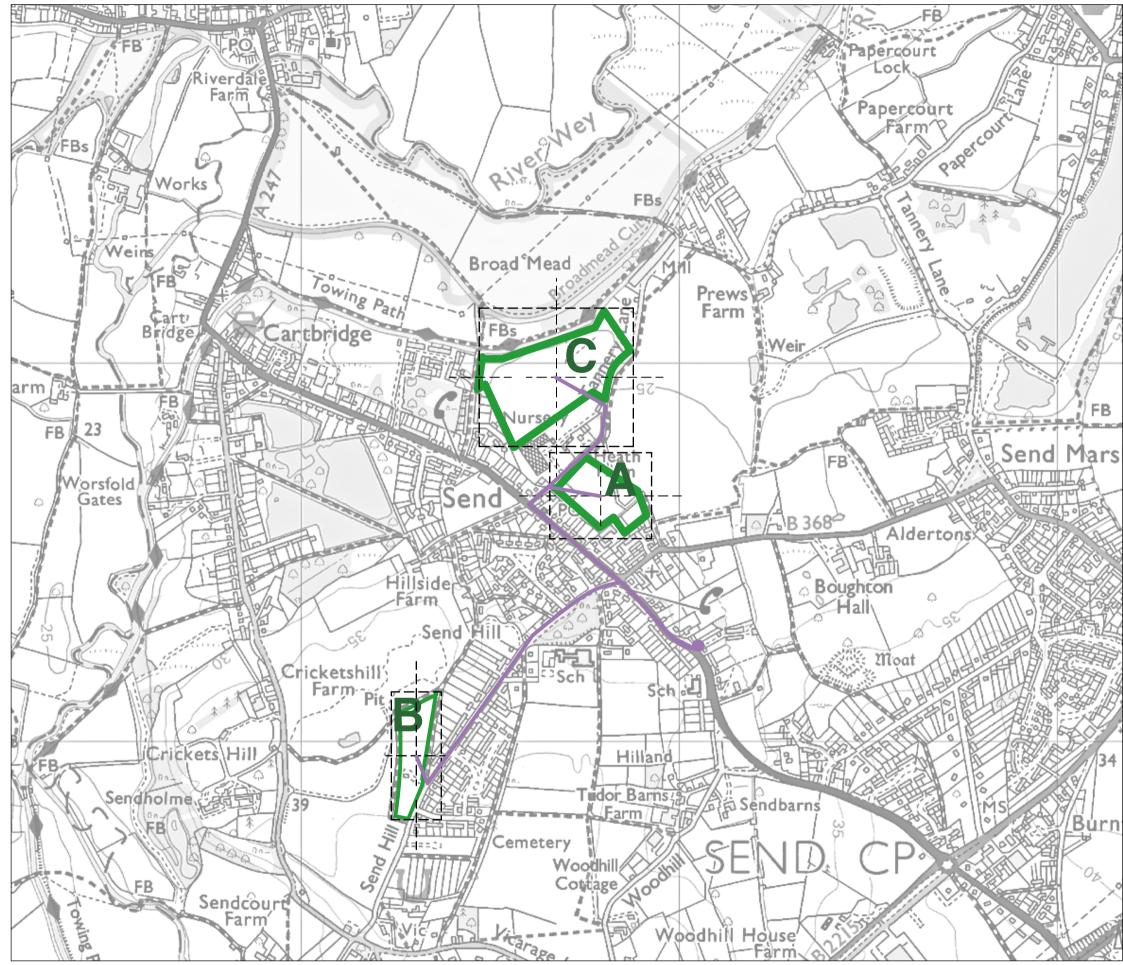

Send Sustainability Assessment Walking Distances Plan Walking Distance to Nearest Local Centre

Send Sustainability Assessment Walking Distances Plan Walking Distance to Nearest Primary School

Send Sustainability Assessment Walking Distances Plan Walking Distance to Nearest Healthcare Facility

Send Sustainability Assessment Walking Distances Plan Walking Distance to Nearest A Road

Send Sustainability Assessment Walking Distances Plan Walking Distance to Nearest Accessible Natural and Semi-natural Greenspace

Send Sustainability Assessment Walking Distances Plan Walking Distance to Nearest Amenity Open Space

Send Sustainability Assessment Walking Distances Plan Walking Distance to Nearest Community Hall

Send Sustainability Assessment Walking Distances Plan Walking Distance to Nearest School Facility