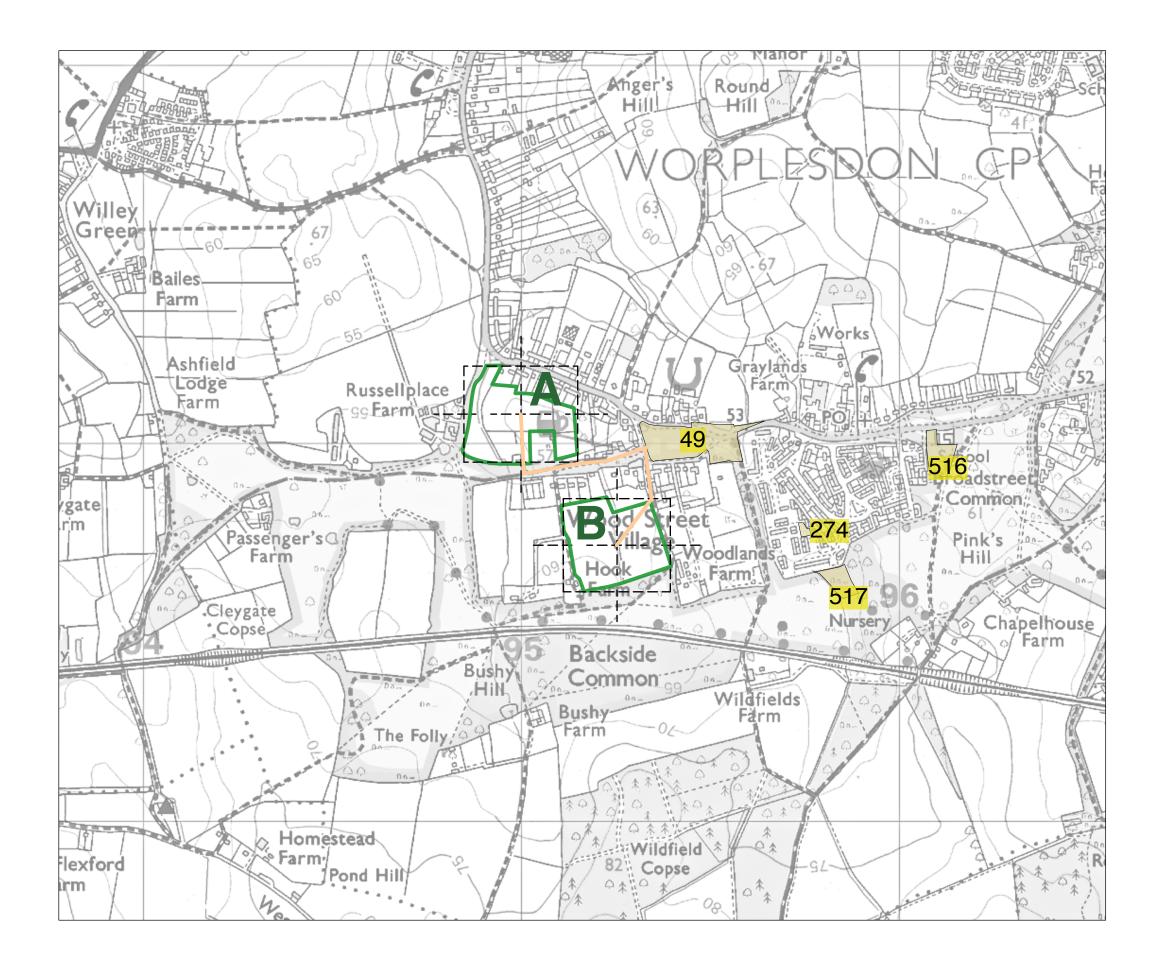

Wood Street Village Sustainability Assessment Walking Distances Plan Walking Distance to Nearest Amenity Open Space

Wood Street Village Sustainability Assessment Walking Distances Plan Walking Distance to Nearest Village Hall