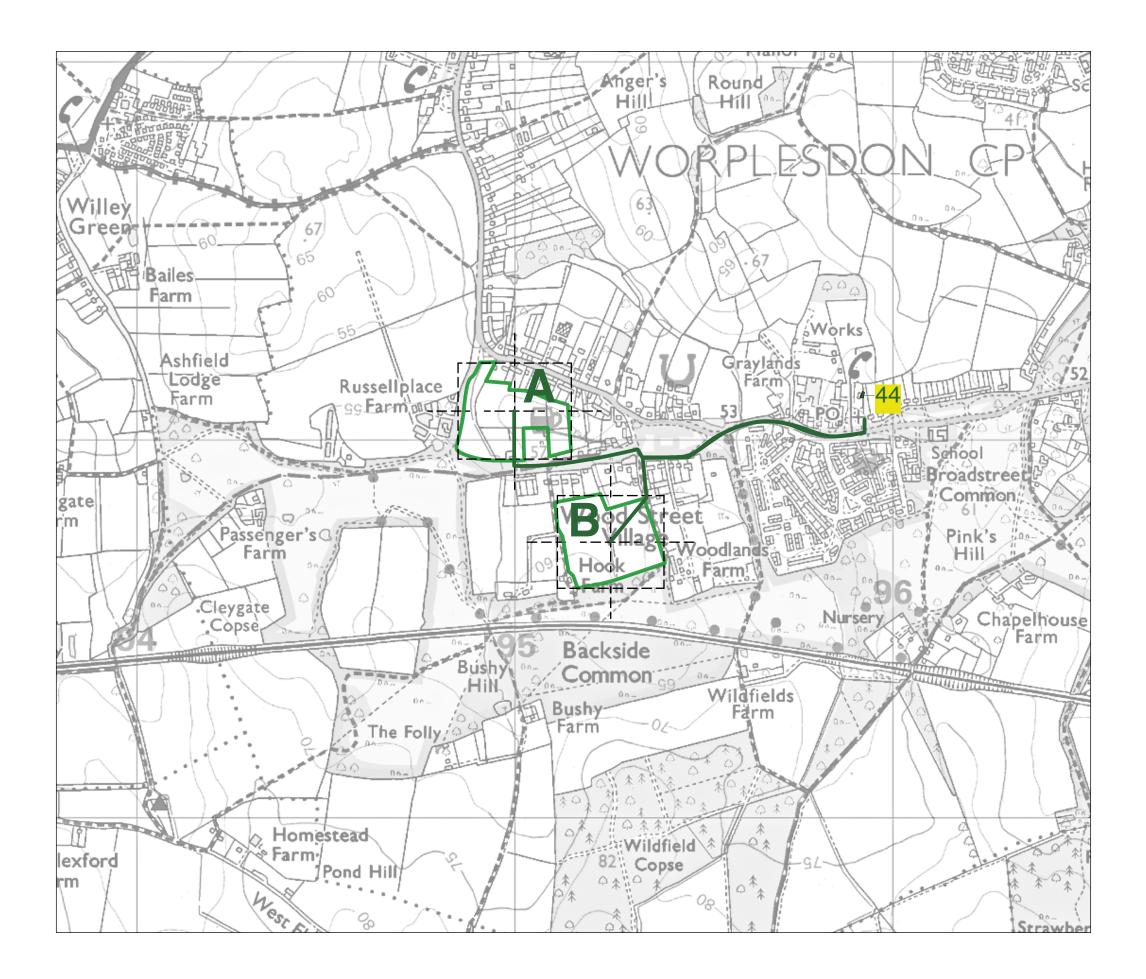

Wood Street Village Sustainability Assessment Walking Distances Plan Walking Distance to Nearest School Facility