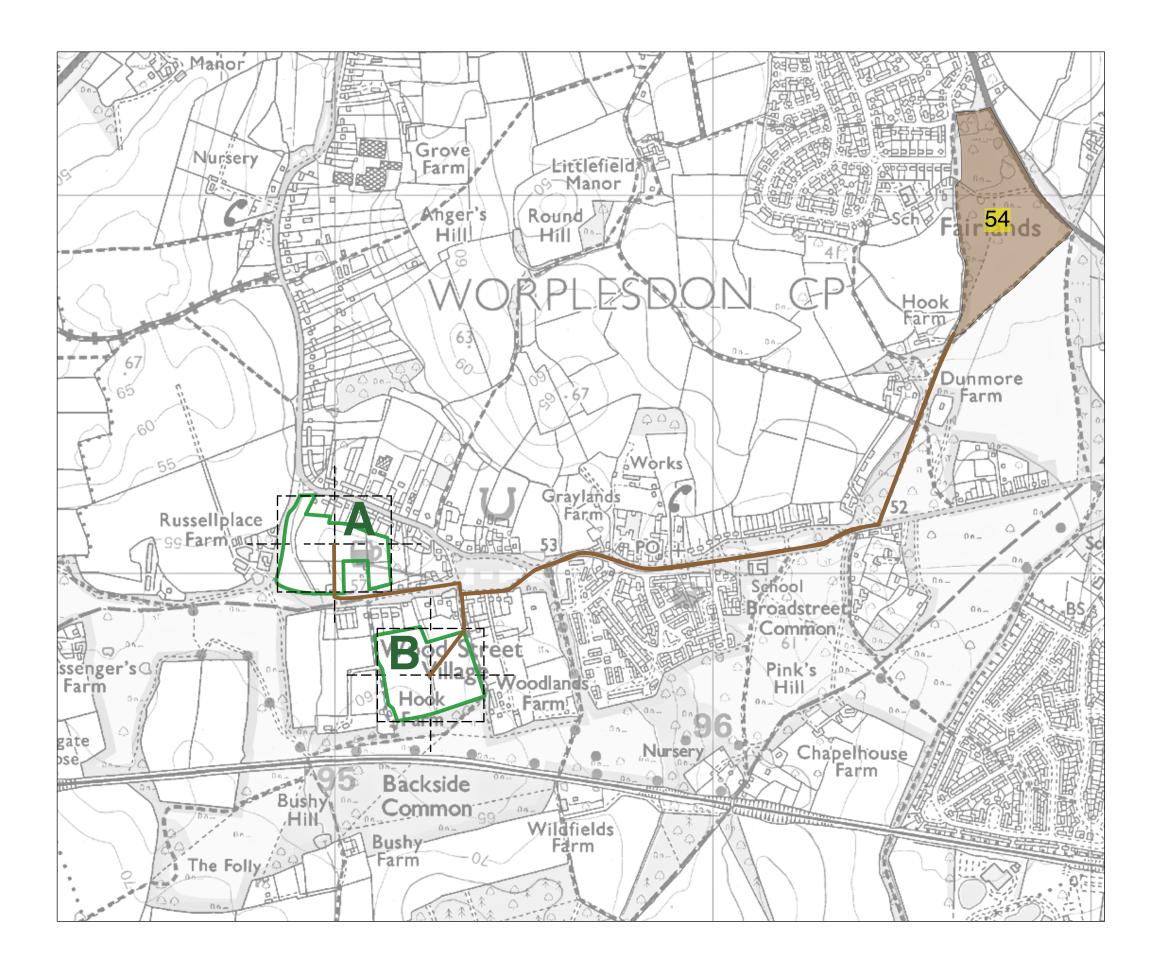

Wood Street Village Sustainability Assessment Walking Distances Plan A,B,C,DWalking Distance to Nearest Local Centre

Wood Street Village Sustainability Assessment Walking Distances Plan Walking Distance to Nearest Primary School