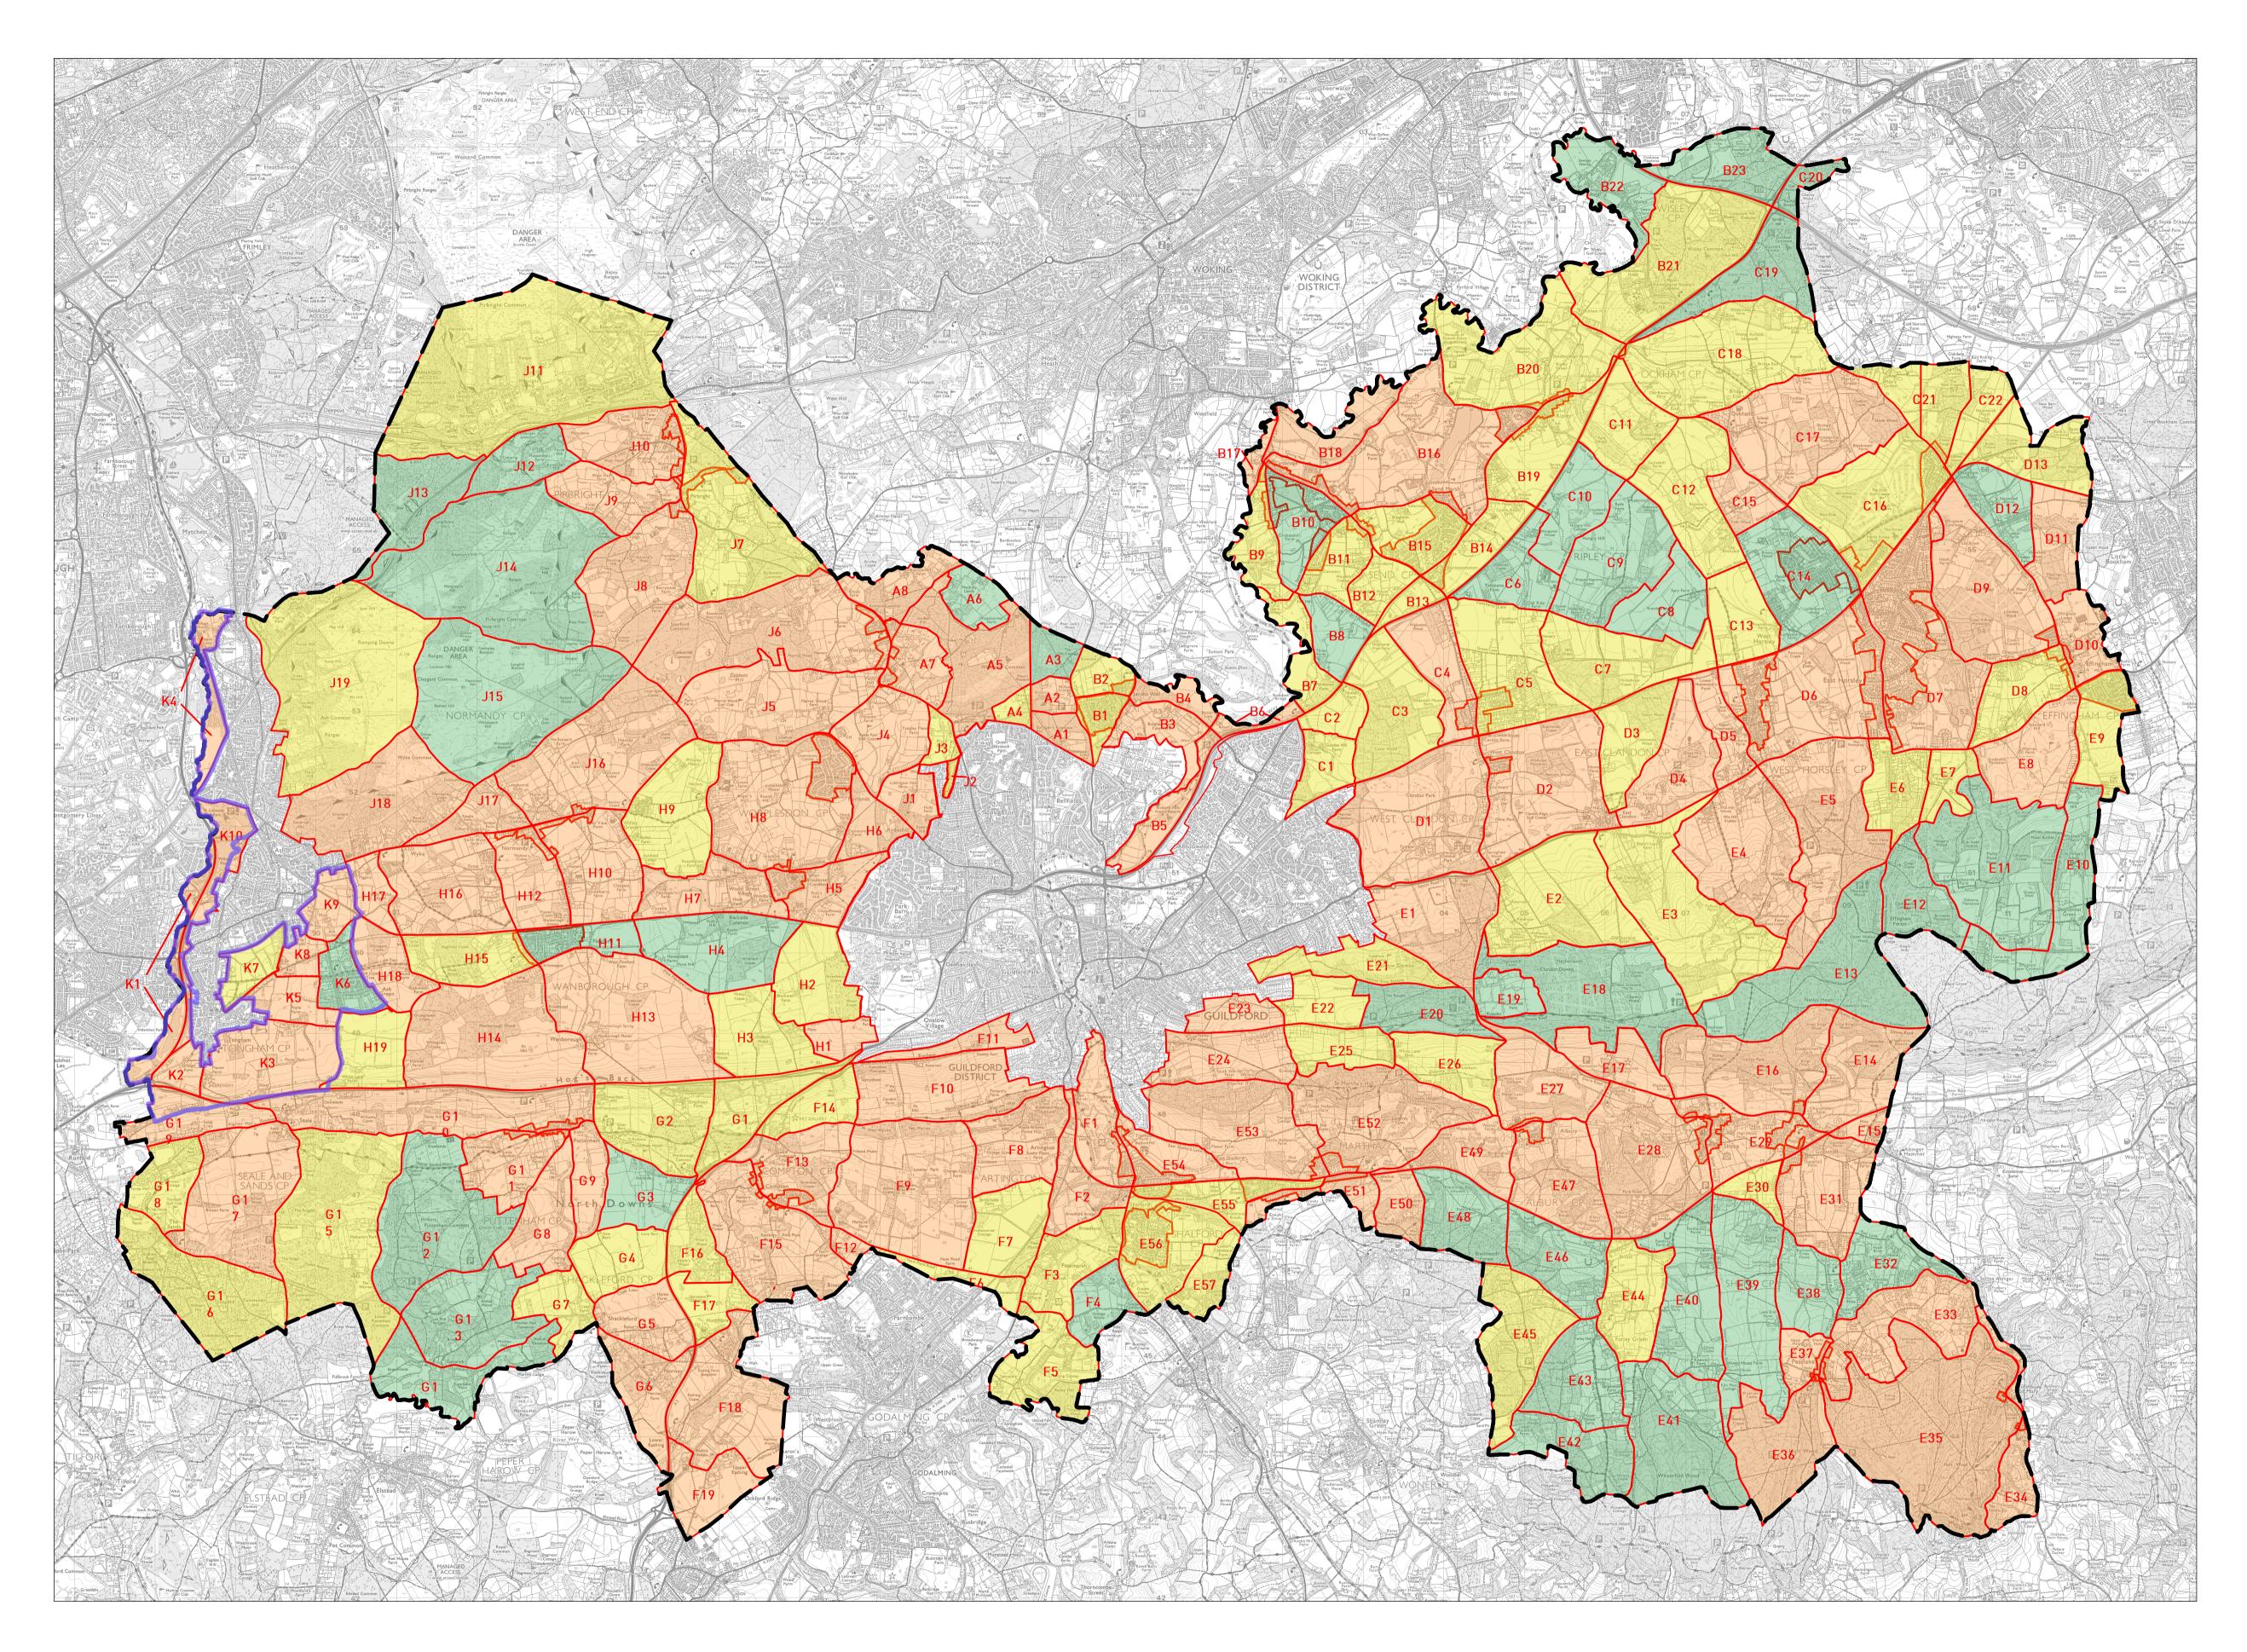

Guildford Borough Boundary

Land Parcel Boundary

A1 Land Parcel Reference Number

Countryside Beyond the Green Belt (CBGB)

Green Belt Sensitivity

Low Sensitivity

Medium Sensitivity

High Sensitivity

## Guildford Borough Green Belt and Countryside Study

## Green Belt Purposes Sensitivity Assessment

Drawing Ref: BNL.0287\_36-A Client : Guildford Borough Council

1 : 40,000 @ A1 31st March 2014 Team RF/AD