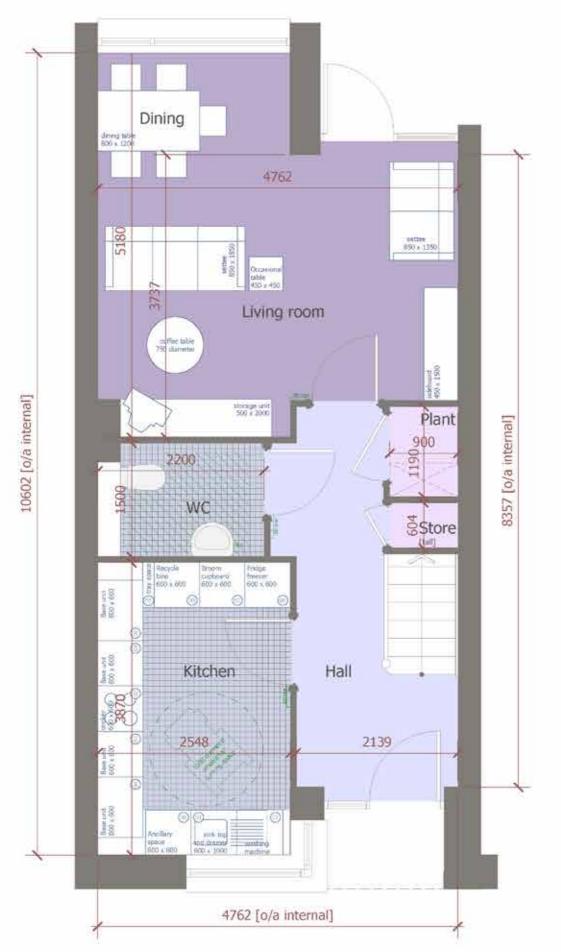

# Unit type Y<sub>1</sub> 3 bed - 5 person house Affordable tenure

Ground floor plan

| 0                                 | 1 | 2 metres     |
|-----------------------------------|---|--------------|
| A088063[ST2]U(0)02-1              |   | Scale: 1     |
| Hile: Addition-3(512)(#10)[_v1.wa |   | Date: 06 Aug |

1:50 @ A3 igust 2015