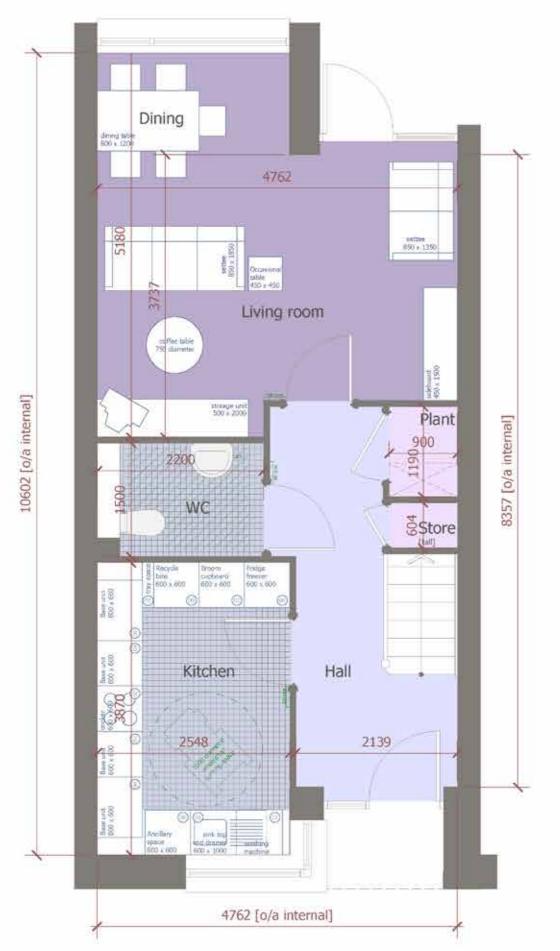

# Unit type Y<sub>1</sub> 3 bed - 5 person house Affordable tenure

Ground floor plan

| 0                                 | 1 | 2 metres     |
|-----------------------------------|---|--------------|
| A088063[ST2]U(0)02-1              |   | Scale: 1     |
| Hile: Addition-3(512)(#10)[_v1.wa |   | Date: 06 Aug |

1:50 @ A3 igust 2015