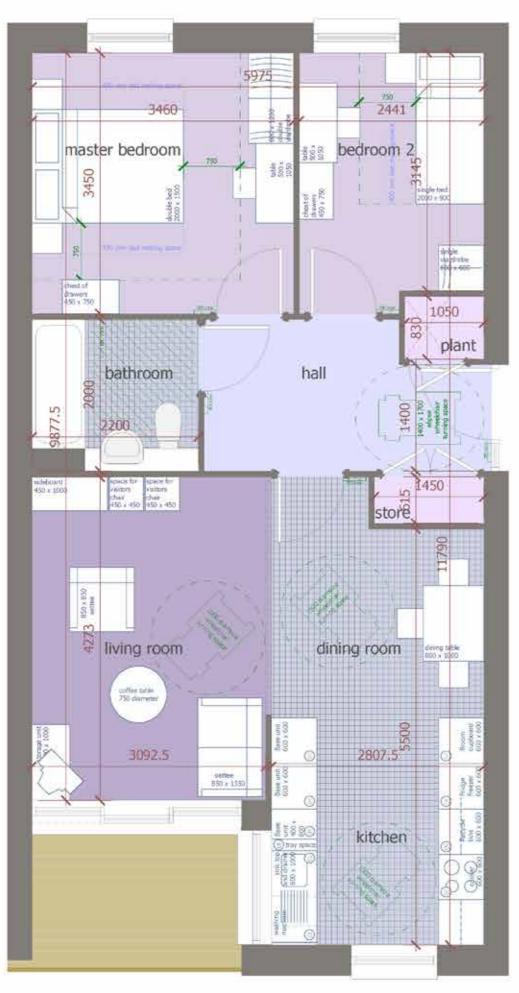

# Unit type F 2 bed - 3 person apartment Affordable/ private tenure

2 metres A088063[ST2]U(0)22 THE ADDRESS ST212000 Ly1.max

Scale: 1:50 @ A3 Date: 06 August 2015

Unit type  $H_1$ 2 bed - 4 person apartment Affordable tenure