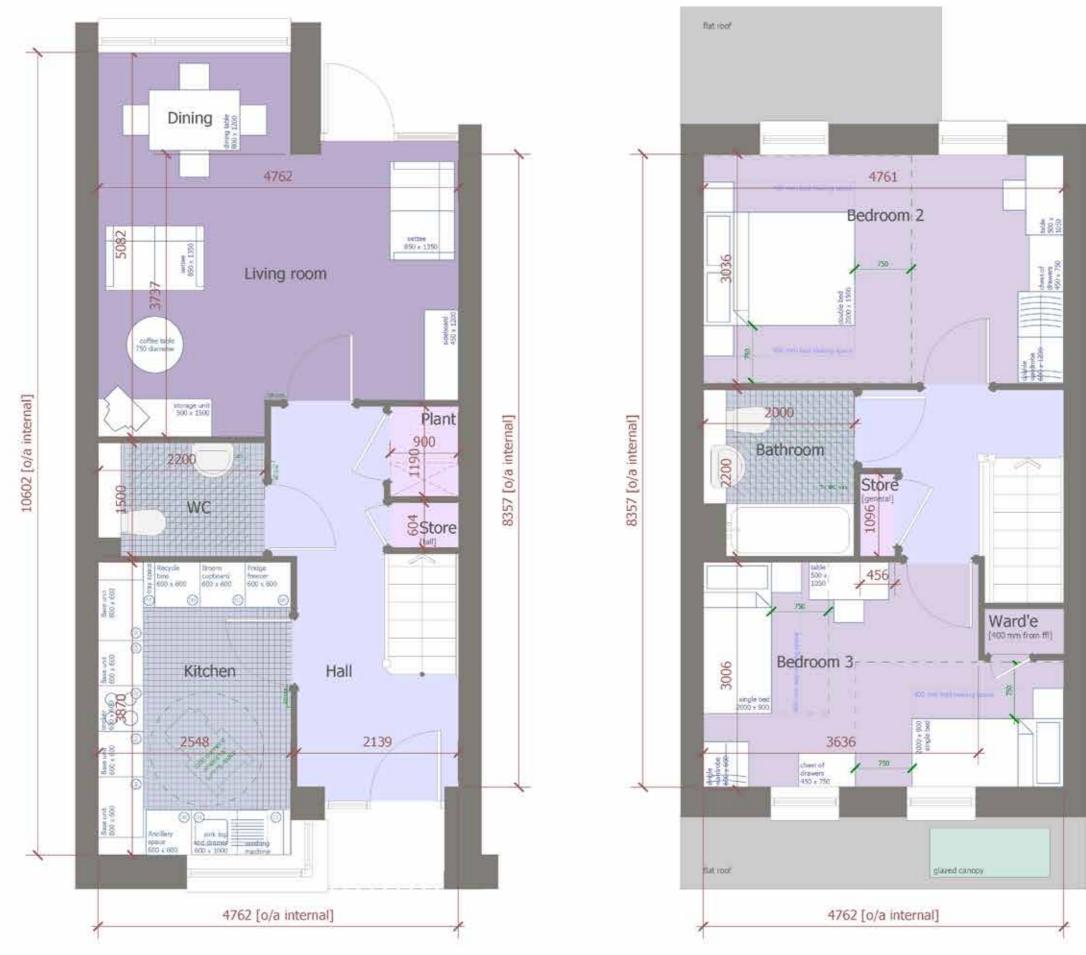

# Unit type Z 2 bed - 4 person house Affordable tenure

Ground floor plan

First floor plan

| 0                      | 1 | 2 metres             |
|------------------------|---|----------------------|
| A088063[ST2]U(0)01     |   | Scale: 1:50 @ A3     |
| THE ARRESTSTATULAL AVA |   | Date: 06 August 2015 |