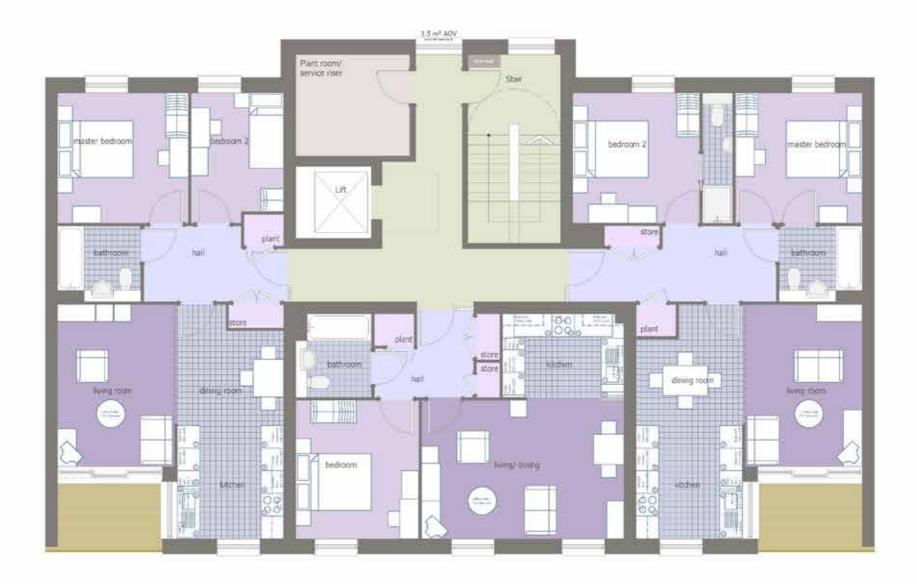

# Block E typical floor plate Affordable tenure

Guildford Park Road, Guildford Block E typical floor plate Affordable tenure B51