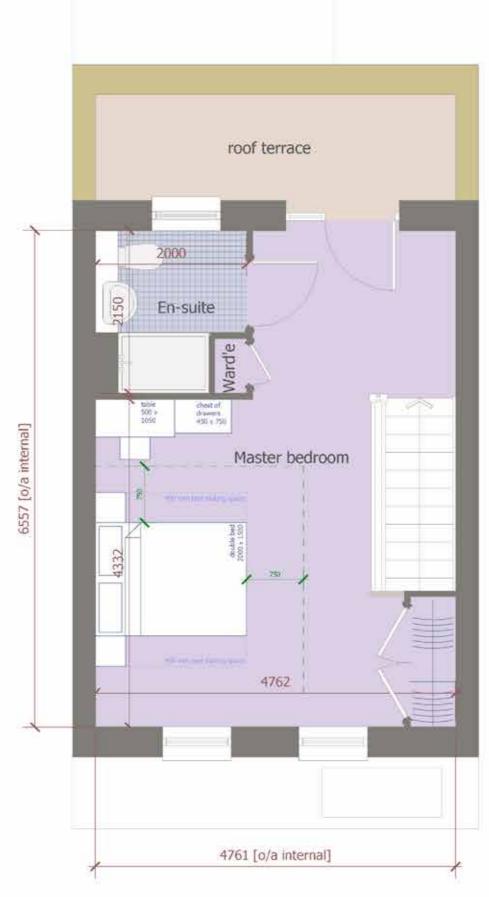

# Unit type $Y_2$ 3 bed - 5 person house Affordable tenure

First floor plan

Second floor plan

| 0                             | E | 2 metres     |
|-------------------------------|---|--------------|
| A088063[ST2]U(0)03-2          |   | Scale: 1:    |
| The A00000-3(\$72)4503[_v1.wa |   | Date: 06 Aug |