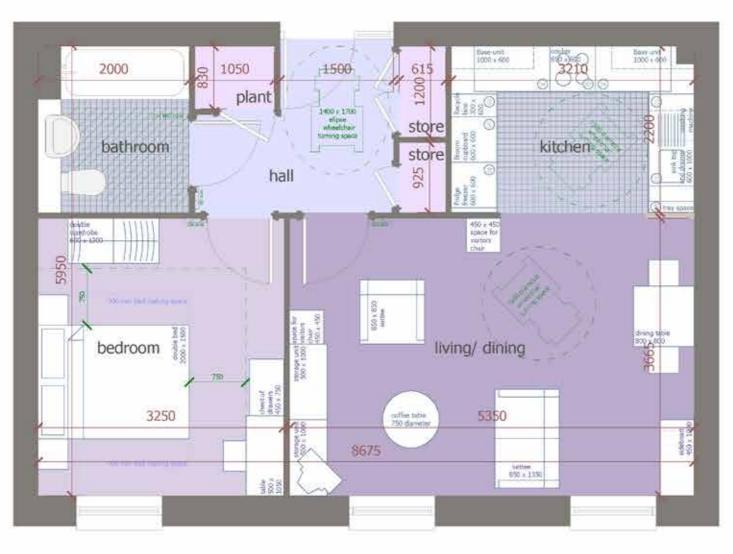

# Unit type A 1 bed - 2 person apartment Affordable/ private tenure

0 1 2 metres A088063[ST2]U(0)11 Scale: 1:50 @ A3 Date: 06 August 2015