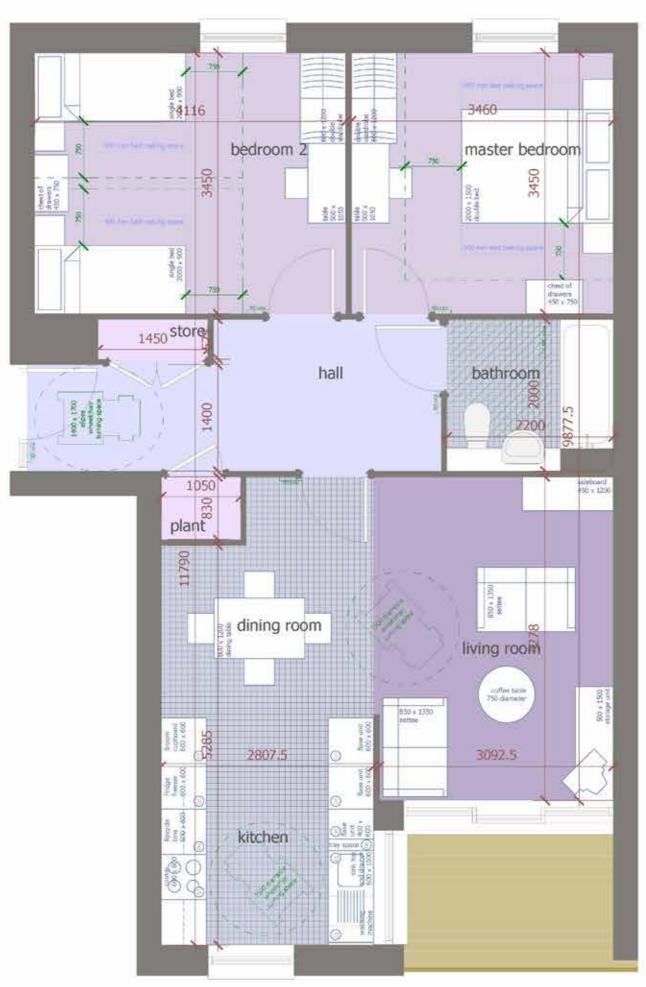

# Unit type F 2 bed - 3 person apartment Affordable/ private tenure

2 metres A088063[ST2]U(0)22 THE ADDRESS ST212000 Ly1.max

Scale: 1:50 @ A3 Date: 06 August 2015

Unit type  $H_1$ 2 bed - 4 person apartment Affordable tenure