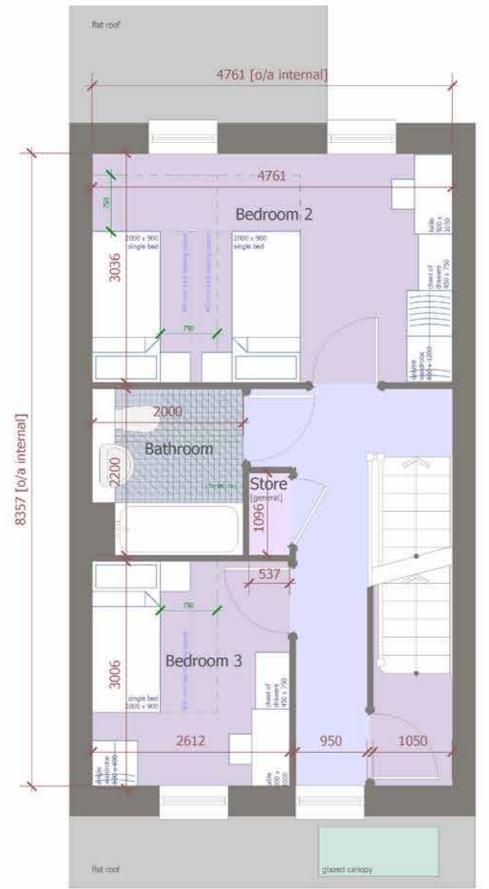

# Unit type Y<sub>1</sub> 3 bed - 5 person house Affordable tenure

Ground floor plan

| 0                                 | 1 | 2 metres     |
|-----------------------------------|---|--------------|
| A088063[ST2]U(0)02-1              |   | Scale: 1     |
| Hile: Addition-3(512)(#10)[_v1.wa |   | Date: 06 Aug |

1:50 @ A3 igust 2015