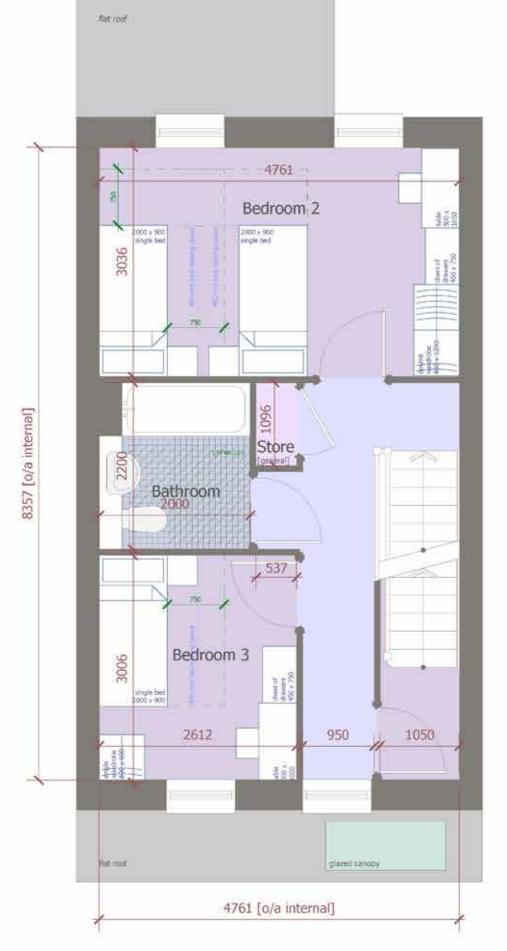

# Unit type Y<sub>2</sub> 3 bed - 5 person house Affordable tenure

Ground floor plan

2 metres A088063[ST2]U(0)03-1 10+: A00063[\$12]#00[\_v1.wa

Scale: 1:50 @ A3 Date: 06 August 2015