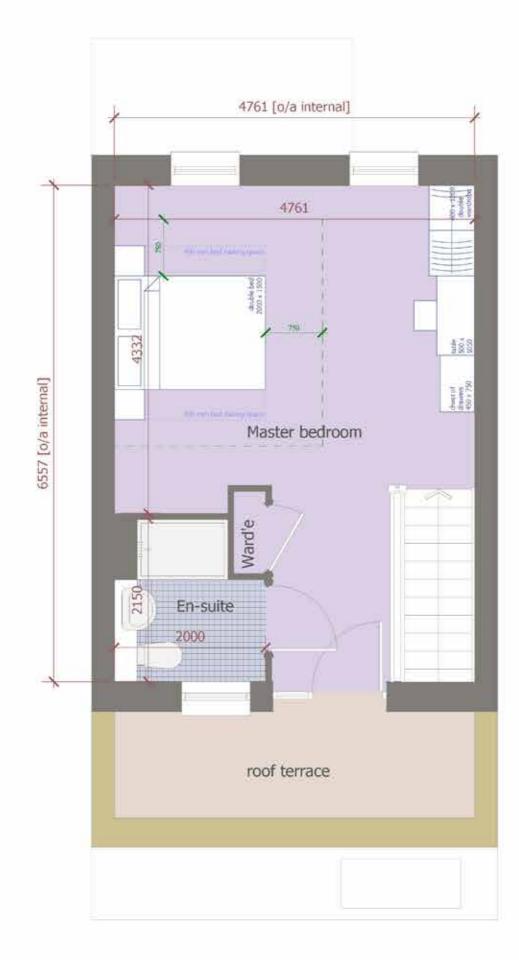

# Unit type $Y_1$ 3 bed - 5 person house Affordable tenure

| 0                            | 1 | 2 metres             |
|------------------------------|---|----------------------|
| A088063[ST2]U(0)02-2         |   | Scale: 1:50 @ A3     |
| The ARRING \$512}#101_v1.eva |   | Date: 06 August 2015 |