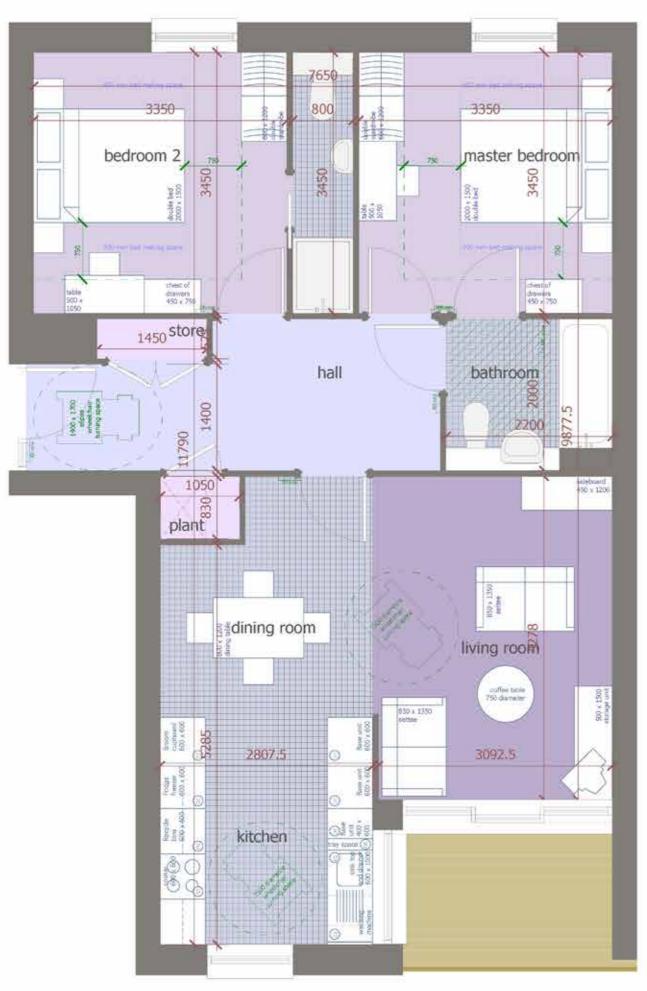

2 metres A088063[ST2]U(0)31-2 THE ADDRESS ST21200 LVL #VA

Scale: 1:50 @ A3 Date: 06 August 2015

Unit type H<sub>2</sub> 2 bed - 4 person apartment Private tenure

| 0                         | 1 | 2 metres             |
|---------------------------|---|----------------------|
| A088063[ST2]U(0)31-2      |   | Scale: 1:50 @ A3     |
| The Annosistic and Latera |   | Date: 06 August 2015 |