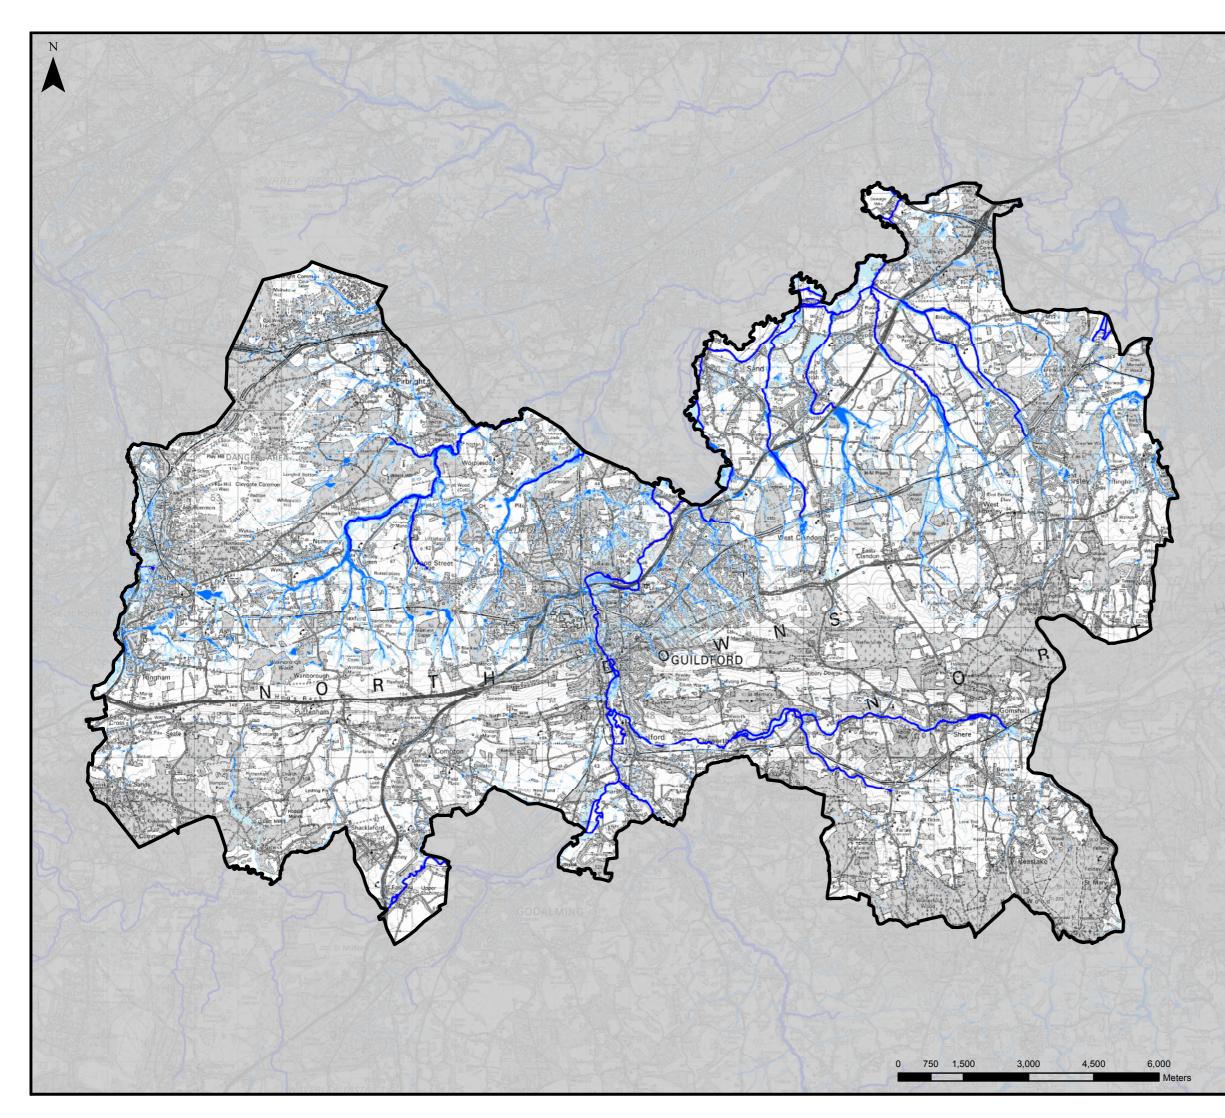

| THIS DRAWING MAY BE USED ONLY FOR                                                                                                                                                                                                                                                                                          |                   |                      |          |                   |  |
|----------------------------------------------------------------------------------------------------------------------------------------------------------------------------------------------------------------------------------------------------------------------------------------------------------------------------|-------------------|----------------------|----------|-------------------|--|
| HIS DRAWING MAY BE USED ONLY FOR         HE PURPOSE INTENDED         Borough Administrative Boundary         Main River         Predicted likelihood of surface water flooding - Depth         High - 1 in 30 year         Medium - 1 in 100 year         Low - 1 in 1000 year         Very Low - Less than 1 in 1000 year |                   |                      |          |                   |  |
| Notes<br>Note the property of this drawing and design is<br>Vested in Capita Limited and Must Not be copied or<br>Reproduced in Anyway without their written<br>Consent.                                                                                                                                                   |                   |                      |          |                   |  |
| FLOOD DATA PROVIDED BY THE ENVIRONMENT AGENCY<br>2014. ALL RIGHTS RESERVED (REF: PRE4990).                                                                                                                                                                                                                                 |                   |                      |          |                   |  |
| REPRODUCED FROM ORDNANCE SURVEY MAPPING WITH<br>THE PERMISSION OF THE CONTROLLER OF HER MAJESTY'S<br>STATIONERY OFFICE. © CROWN COPYRIGHT. ALL RIGHTS<br>RESERVED. GUILDFORD OS COPYRIGHT (100025452) 2014<br>UNAUTHORISED REPRODUCTION INFRINGES COPYRIGHT<br>AND MAY LEAD TO PROSECUTION OR CIVIL PROCEEDINGS.           |                   |                      |          |                   |  |
| Guildford SFRA                                                                                                                                                                                                                                                                                                             |                   |                      |          |                   |  |
| GUILDFORD<br>BOROUGH                                                                                                                                                                                                                                                                                                       |                   |                      |          |                   |  |
| Scale at A3<br>1:87,000                                                                                                                                                                                                                                                                                                    | Date<br>July 2015 | <b>Drawn b</b><br>GA | -        | Approved by<br>LM |  |
| Figure 6B<br>Surface Water Flood Risk- Depth<br>Overview                                                                                                                                                                                                                                                                   |                   |                      |          |                   |  |
| Consultant<br>CAPITA<br>Flood Risk Management<br>EC2V 7NQ                                                                                                                                                                                                                                                                  |                   |                      |          |                   |  |
| DRAWING NUMBER<br>CS074594/Fig6B                                                                                                                                                                                                                                                                                           |                   |                      | REV<br>- |                   |  |