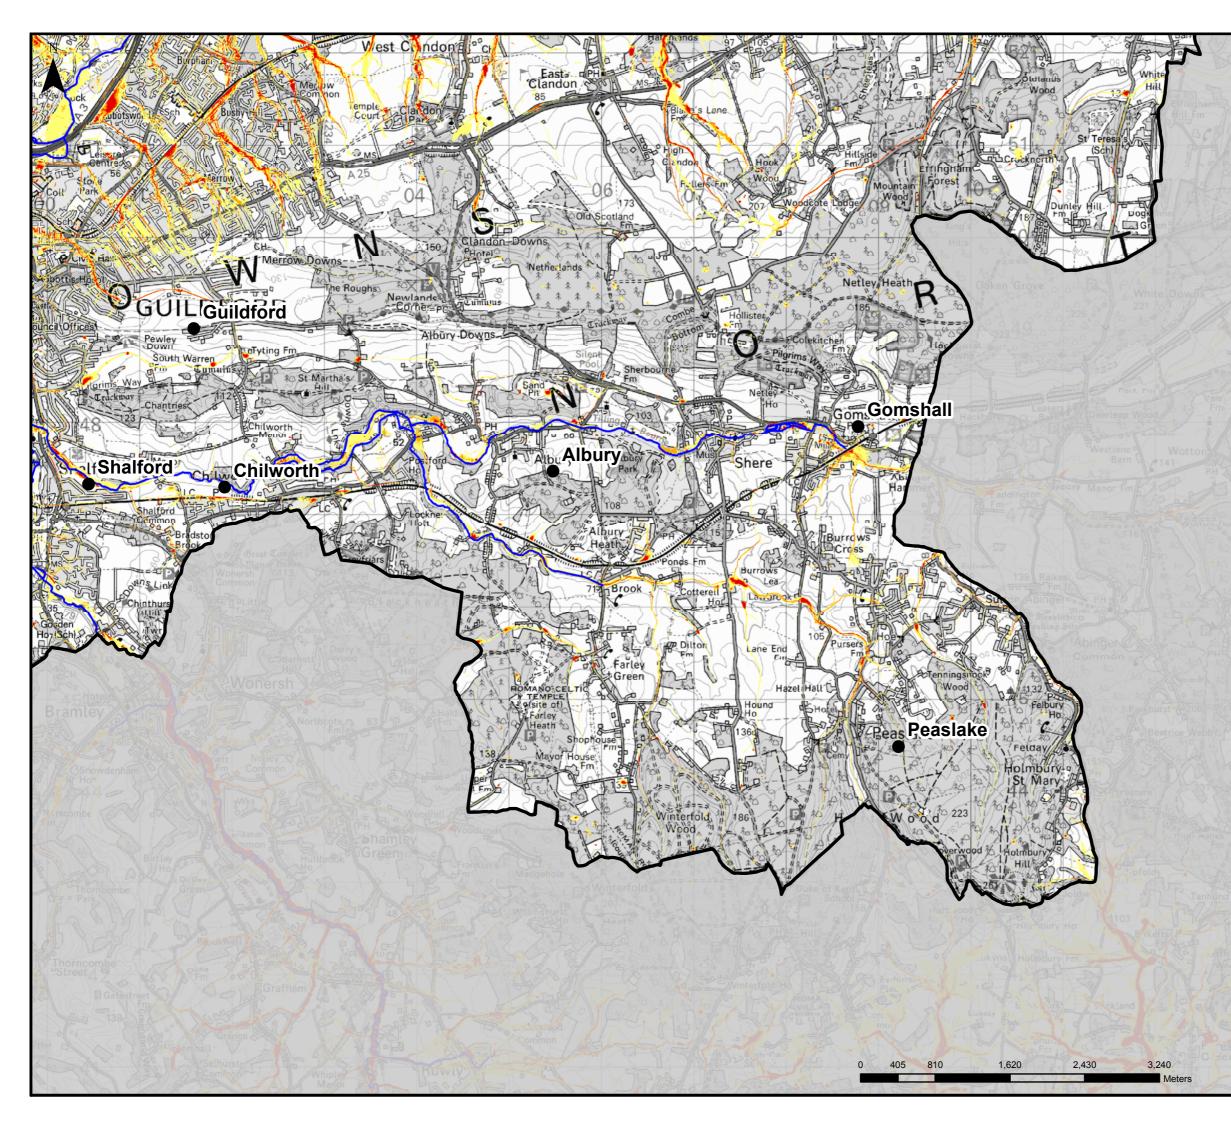

## <u>Notes</u>

NOTE THE PROPERTY OF THIS DRAWING AND DESIGN IS VESTED IN CAPITA LIMITED AND MUST NOT BE COPIED OR REPRODUCED IN ANYWAY WITHOUT THEIR WRITTEN CONSENT.

FLOOD DATA PROVIDED BY THE ENVIRONMENT AGENCY 2014. ALL RIGHTS RESERVED (REF: PRE4990).

REPRODUCED FROM ORDNANCE SURVEY MAPPING WITH THE PERMISSION OF THE CONTROLLER OF HER MAJESTY'S STATIONERY OFFICE. © CROWN COPYRIGHT. ALL RIGHTS RESERVED. GUILDFORD OS COPYRIGHT (100025452) 2014 UNAUTHORISED REPRODUCTION INFRINGES COPYRIGHT AND MAY LEAD TO PROSECUTION OR CIVIL PROCEEDINGS.

| Guildford SFRA                                        |                   |                      |          |                   |  |  |
|-------------------------------------------------------|-------------------|----------------------|----------|-------------------|--|--|
| GUILDFORD<br>BOROUGH                                  |                   |                      |          |                   |  |  |
| Scale at A3<br>1:41,000                               | Date<br>July 2015 | <b>Drawn b</b><br>GA | у        | Approved by<br>LM |  |  |
| Figure 6A-4<br>Surface Water Flood Risk- Velocity     |                   |                      |          |                   |  |  |
| CAPITA<br>CAPITA<br>Flood Risk Management<br>EC2V 7NQ |                   |                      |          |                   |  |  |
| DRAWING NUMBER<br>CS074594/Fig6A-4                    |                   |                      | REV<br>- |                   |  |  |