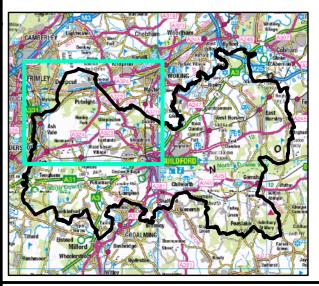

| THIS DRAWING MAY BE USED ONLY FOR                                                                                                                                                                                                                                                                                          |                   |                      |          |                   |  |
|----------------------------------------------------------------------------------------------------------------------------------------------------------------------------------------------------------------------------------------------------------------------------------------------------------------------------|-------------------|----------------------|----------|-------------------|--|
| HIS DRAWING MAY BE USED ONLY FOR         HE PURPOSE INTENDED         Borough Administrative Boundary         Main River         Predicted likelihood of surface water flooding - Depth         High - 1 in 30 year         Medium - 1 in 100 year         Low - 1 in 1000 year         Very Low - Less than 1 in 1000 year |                   |                      |          |                   |  |
| Notes<br>Note the property of this drawing and design is<br>Vested in Capita Limited and Must Not be copied or<br>Reproduced in Anyway without their written<br>Consent.                                                                                                                                                   |                   |                      |          |                   |  |
| FLOOD DATA PROVIDED BY THE ENVIRONMENT AGENCY<br>2014. ALL RIGHTS RESERVED (REF: PRE4990).                                                                                                                                                                                                                                 |                   |                      |          |                   |  |
| REPRODUCED FROM ORDNANCE SURVEY MAPPING WITH<br>THE PERMISSION OF THE CONTROLLER OF HER MAJESTY'S<br>STATIONERY OFFICE. © CROWN COPYRIGHT. ALL RIGHTS<br>RESERVED. GUILDFORD OS COPYRIGHT (100025452) 2014<br>UNAUTHORISED REPRODUCTION INFRINGES COPYRIGHT<br>AND MAY LEAD TO PROSECUTION OR CIVIL PROCEEDINGS.           |                   |                      |          |                   |  |
| Guildford SFRA                                                                                                                                                                                                                                                                                                             |                   |                      |          |                   |  |
| GUILDFORD<br>BOROUGH                                                                                                                                                                                                                                                                                                       |                   |                      |          |                   |  |
| Scale at A3<br>1:87,000                                                                                                                                                                                                                                                                                                    | Date<br>July 2015 | <b>Drawn b</b><br>GA | -        | Approved by<br>LM |  |
| Figure 6B<br>Surface Water Flood Risk- Depth<br>Overview                                                                                                                                                                                                                                                                   |                   |                      |          |                   |  |
| Consultant<br>CAPITA<br>Flood Risk Management<br>EC2V 7NQ                                                                                                                                                                                                                                                                  |                   |                      |          |                   |  |
| DRAWING NUMBER<br>CS074594/Fig6B                                                                                                                                                                                                                                                                                           |                   |                      | REV<br>- |                   |  |

# Legend Borough Administrative Boundary Main River Predicted likelihood of surface water flooding - Depth High - 1 in 30 year Medium - 1 in 100 year Low - 1 in 1000 year Very Low - Less than 1 in 1000 year