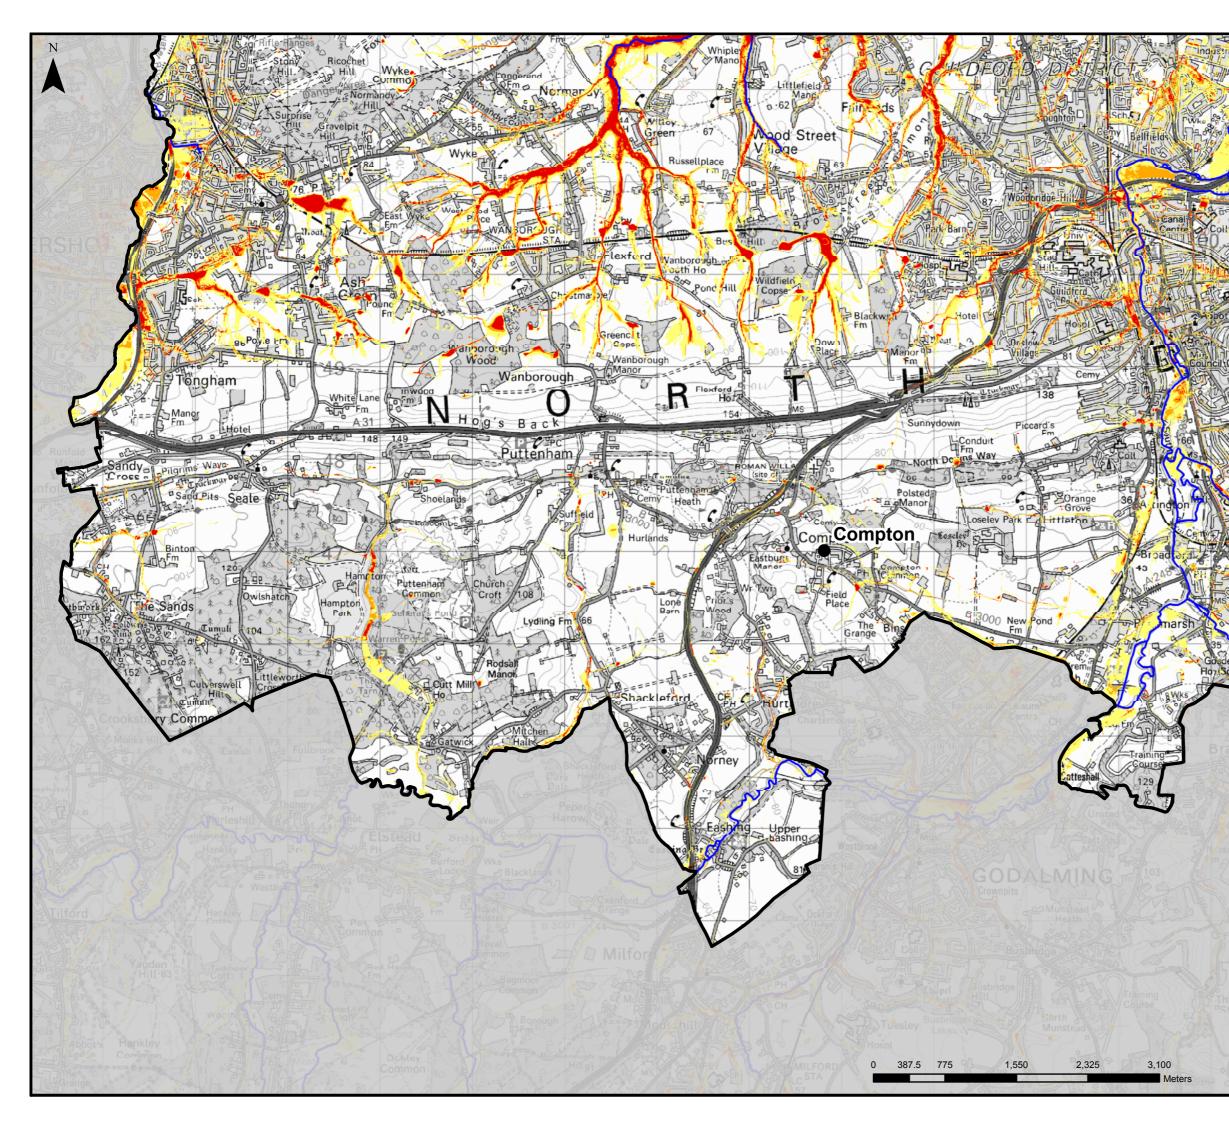

### <u>Notes</u>

NOTE THE PROPERTY OF THIS DRAWING AND DESIGN IS VESTED IN CAPITA LIMITED AND MUST NOT BE COPIED OR REPRODUCED IN ANYWAY WITHOUT THEIR WRITTEN CONSENT.

FLOOD DATA PROVIDED BY THE ENVIRONMENT AGENCY 2014. ALL RIGHTS RESERVED (REF: PRE4990).

REPRODUCED FROM ORDNANCE SURVEY MAPPING WITH THE PERMISSION OF THE CONTROLLER OF HER MAJESTY'S STATIONERY OFFICE. © CROWN COPYRIGHT. ALL RIGHTS RESERVED. GUILDFORD OS COPYRIGHT (100025452) 2014 UNAUTHORISED REPRODUCTION INFRINGES COPYRIGHT AND MAY LEAD TO PROSECUTION OR CIVIL PROCEEDINGS.

| Guildford SFRA                                               |                   |                      |          |                   |  |
|--------------------------------------------------------------|-------------------|----------------------|----------|-------------------|--|
| GUILDFORD<br>BOROUGH                                         |                   |                      |          |                   |  |
| Scale at A3<br>1:41,000                                      | Date<br>July 2015 | <b>Drawn b</b><br>GA | У        | Approved by<br>LM |  |
| Figure 6A-3<br>Surface Water Flood Risk- Velocity            |                   |                      |          |                   |  |
| CAPITA<br>CAPITA<br>Flood Risk Management London<br>EC2V 7NQ |                   |                      |          |                   |  |
| DRAWING NUMBER<br>CS074594/Fig6A-3                           |                   |                      | REV<br>- | 1                 |  |