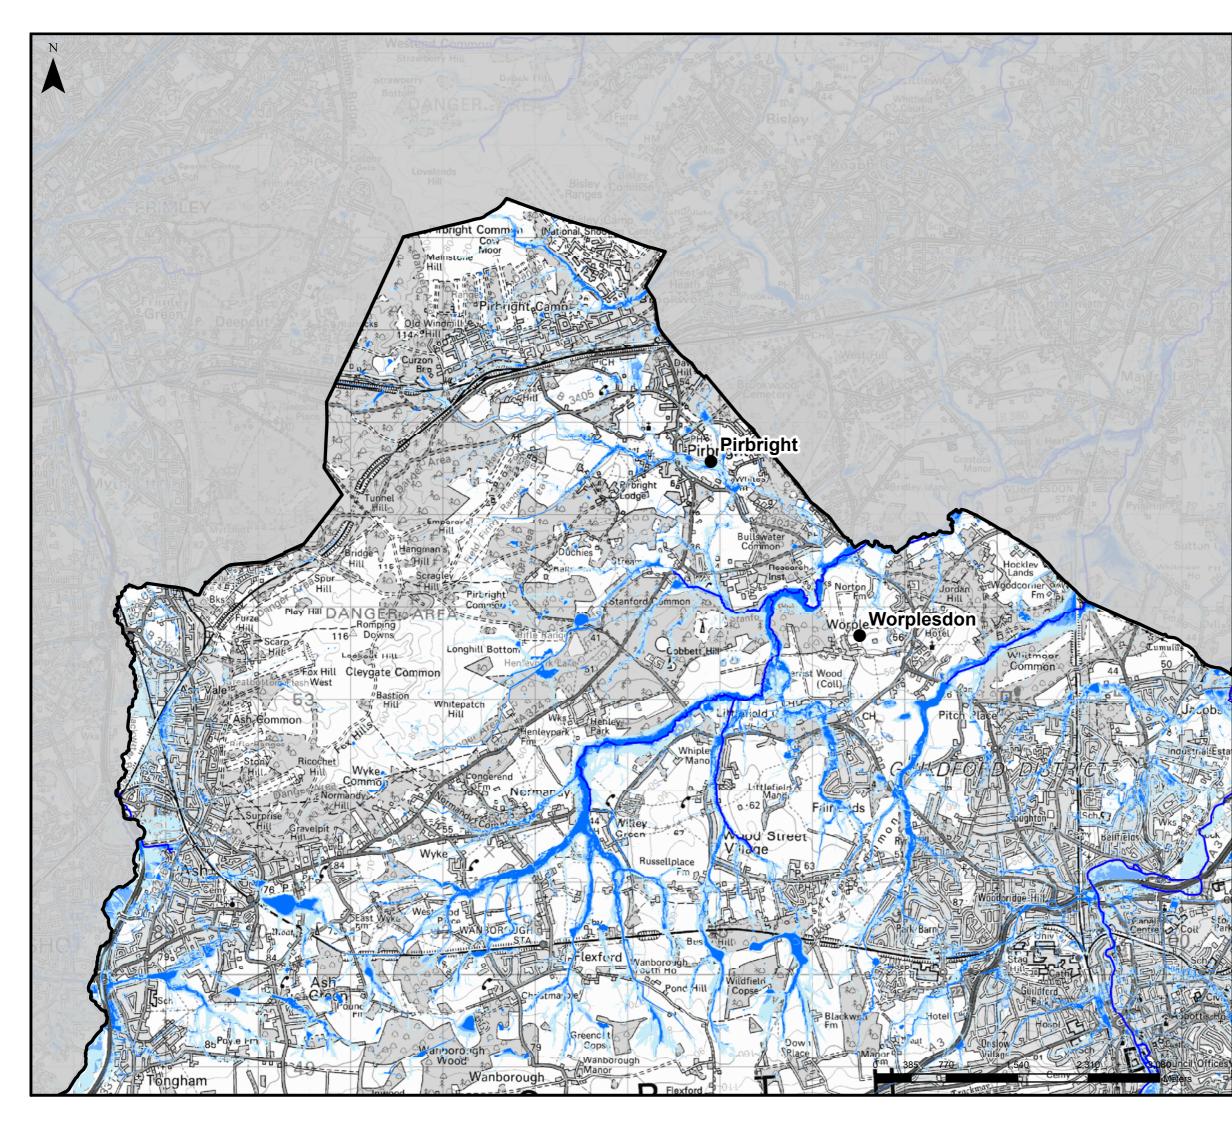

|  |
| Consultant<br>CAPITA<br>Flood Risk Management<br>EC2V 7NQ                                                                                                                                                                                                                                                                  |                   |                      |          |                   |  |
| DRAWING NUMBER<br>CS074594/Fig6B                                                                                                                                                                                                                                                                                           |                   |                      | REV<br>- |                   |  |



# Legend Borough Administrative Boundary Main River Predicted likelihood of surface water flooding - Depth High - 1 in 30 year Medium - 1 in 100 year Low - 1 in 1000 year Very Low - Less than 1 in 1000 year



## <u>Notes</u>

NOTE THE PROPERTY OF THIS DRAWING AND DESIGN IS VESTED IN CAPITA LIMITED AND MUST NOT BE COPIED OR REPRODUCED IN ANYWAY WITHOUT THEIR WRITTEN CONSENT.

FLOOD DATA PROVIDED BY THE ENVIRONMENT AGENCY 2014. ALL RIGHTS RESERVED (REF: PRE4990).

REPRODUCED FROM ORDNANCE SURVEY MAPPING WITH THE PERMISSION OF THE CONTROLLER OF HER MAJESTY'S STATIONERY OFFICE. © CROWN COPYRIGHT. ALL RIGHTS RESERVED. GUILDFORD OS COPYRIGHT (100025452) 2014 UNAUTHORISED REPRODUCTION INFRINGES COPYRIGHT AND MAY LEAD TO PROSECUTION OR CIVIL PROCEEDINGS.

| Guil  | dfor | d S | FRA        |  |