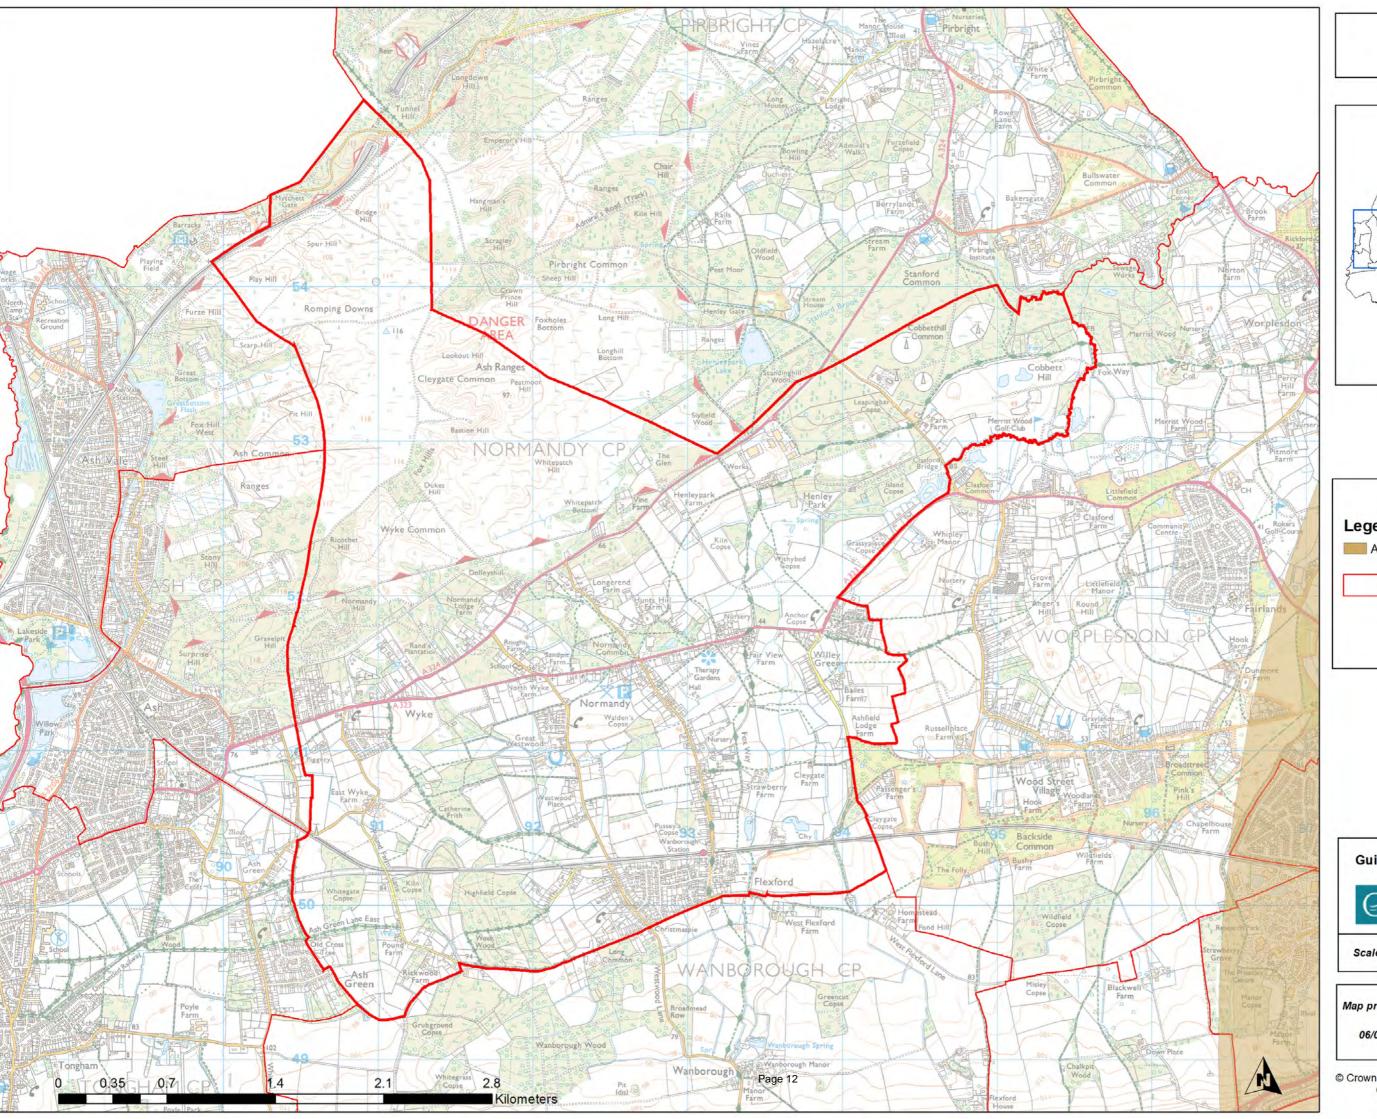

## Normandy Ward

1:24,435

Map produced on

06/06/2017

**Onslow Ward** 

GUILDFORD BOROUGH

1:10,000

Pilgrims Ward