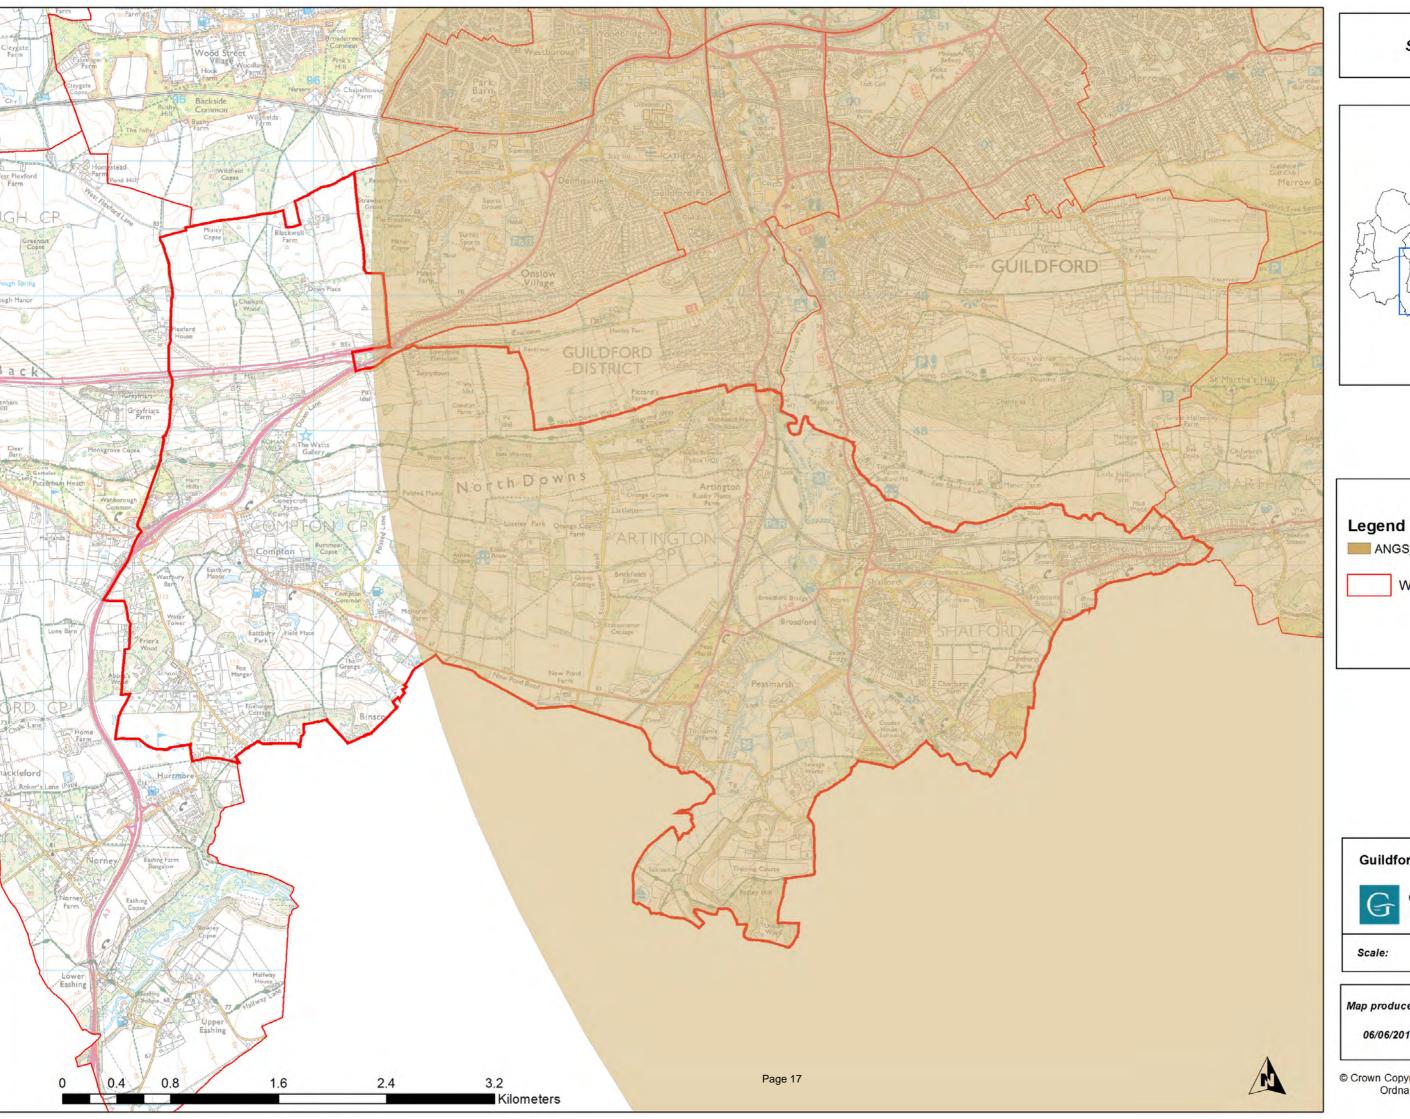

Wards

**Guildford Open Space Study** 

GUILDFORD BOROUGH

1:17,276

Map produced on

Shalford Ward

1:28,022

Map produced on