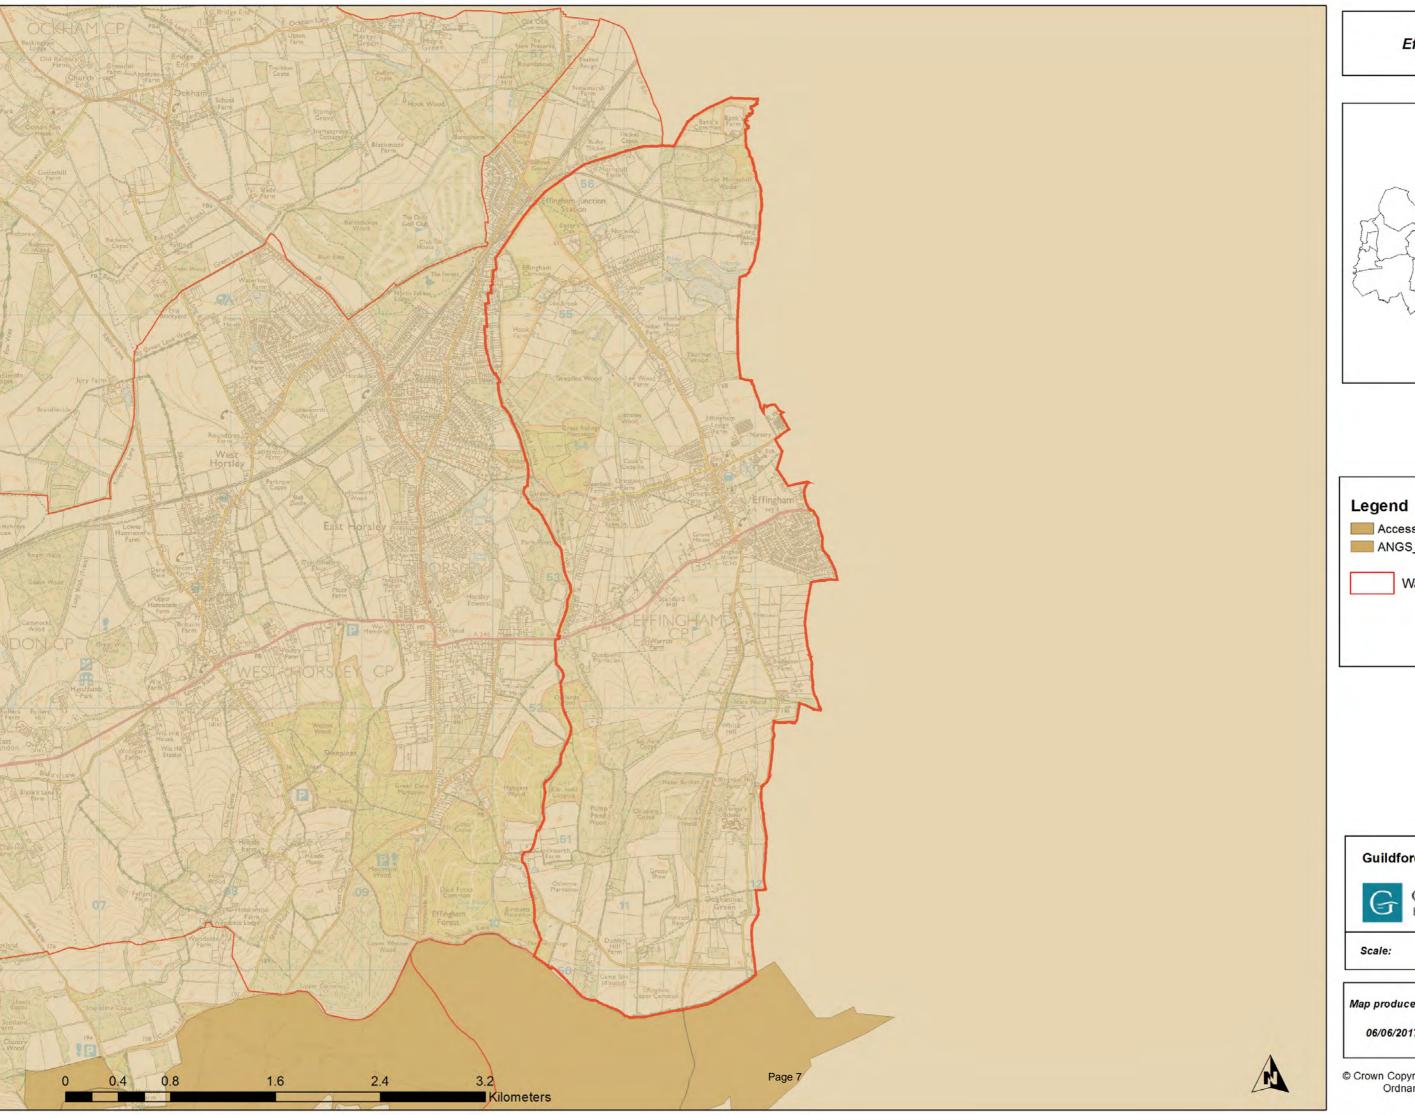

Effingham Ward

Accessible Natural Green Space ANGS\_500ha\_10km

Wards

**Guildford Open Space Study** 

GUILDFORD BOROUGH

1:28,832

Map produced on

06/06/2017