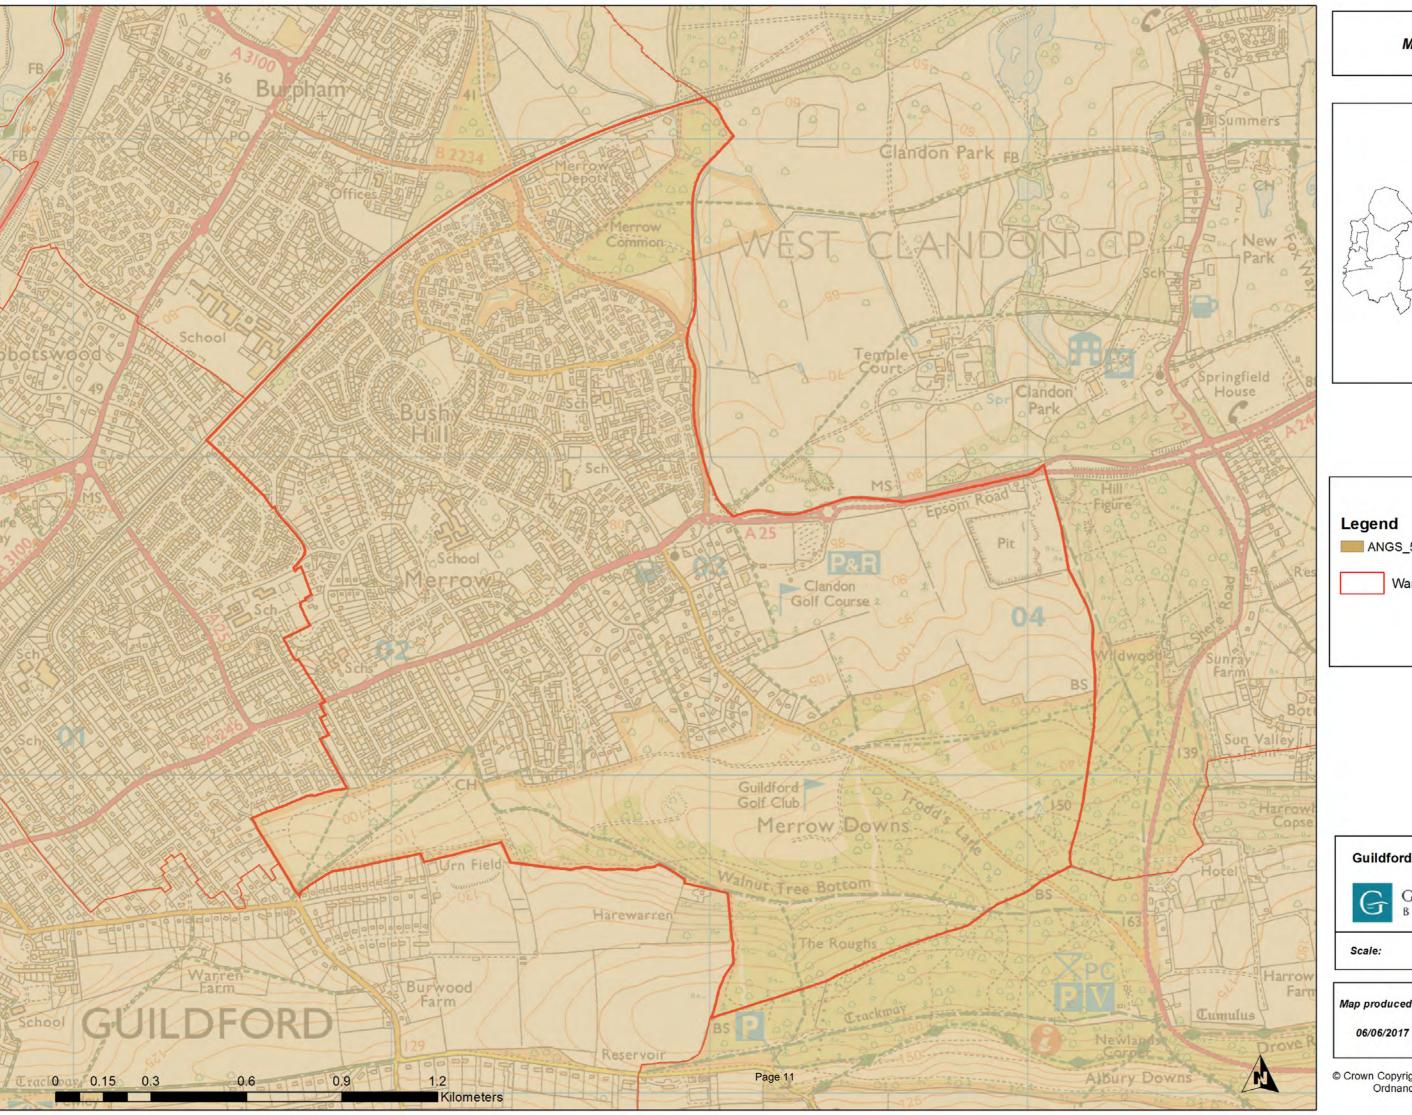

ANGS\_500ha\_10km

Wards

**Guildford Open Space Study** 

GUILDFORD BOROUGH

1:27,775

Map produced on

06/06/2017

Merrow Ward