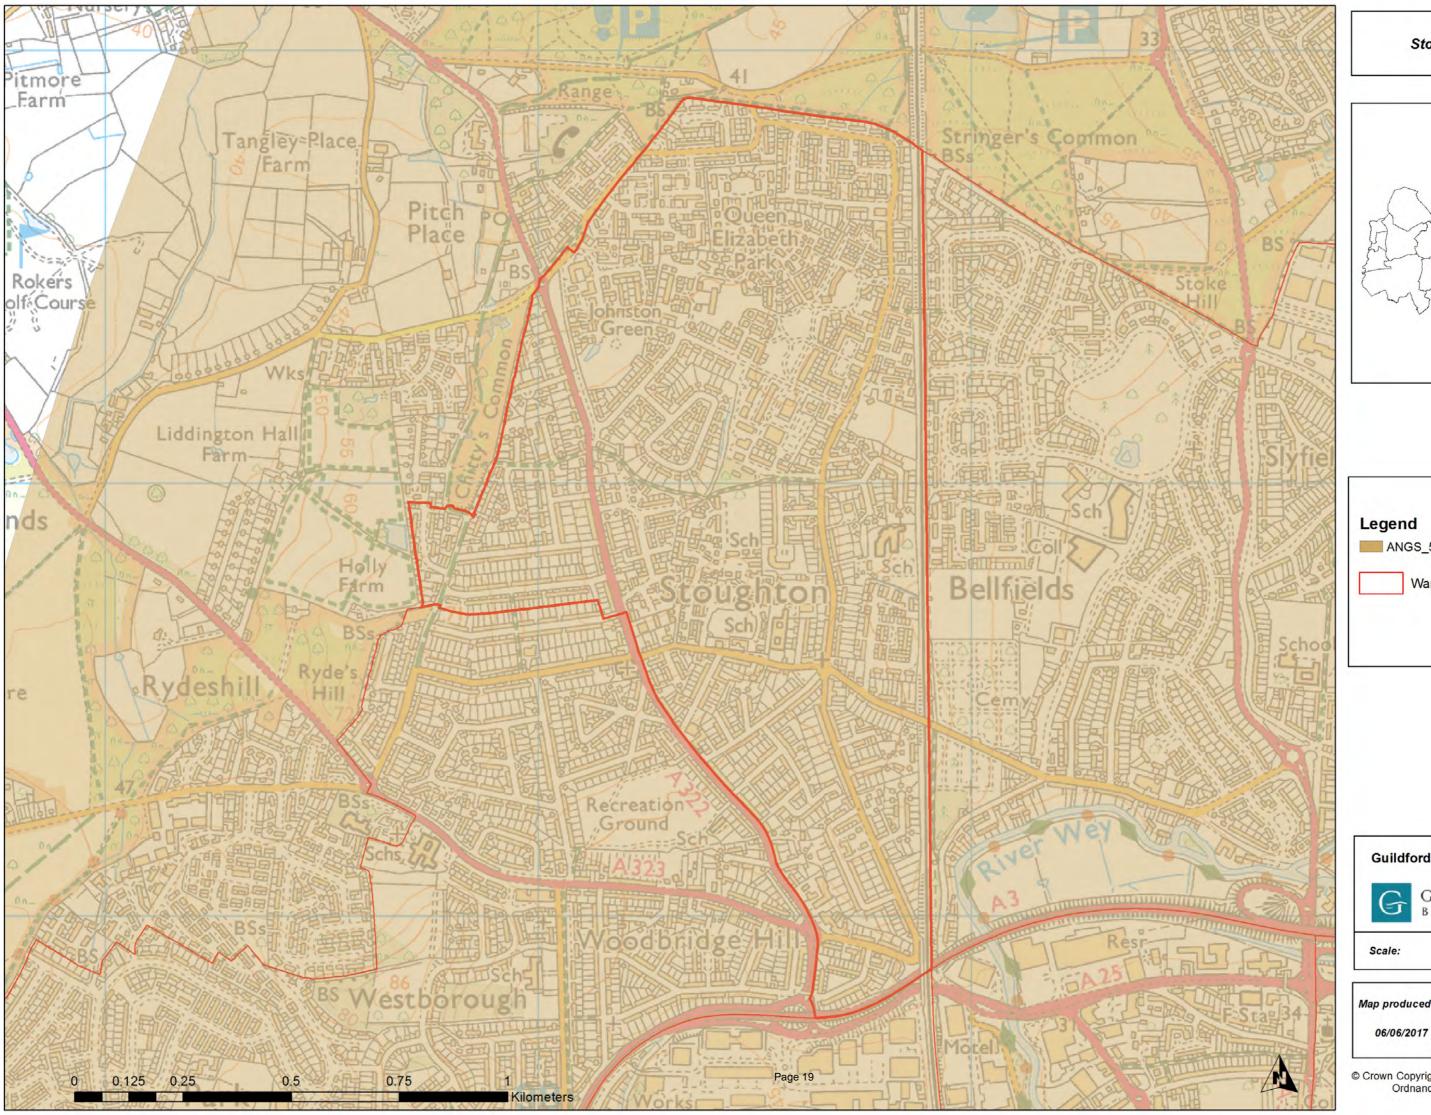

Stoughton Ward

**Guildford Open Space Study** 

GUILDFORD BOROUGH

1:8,733

Map produced on