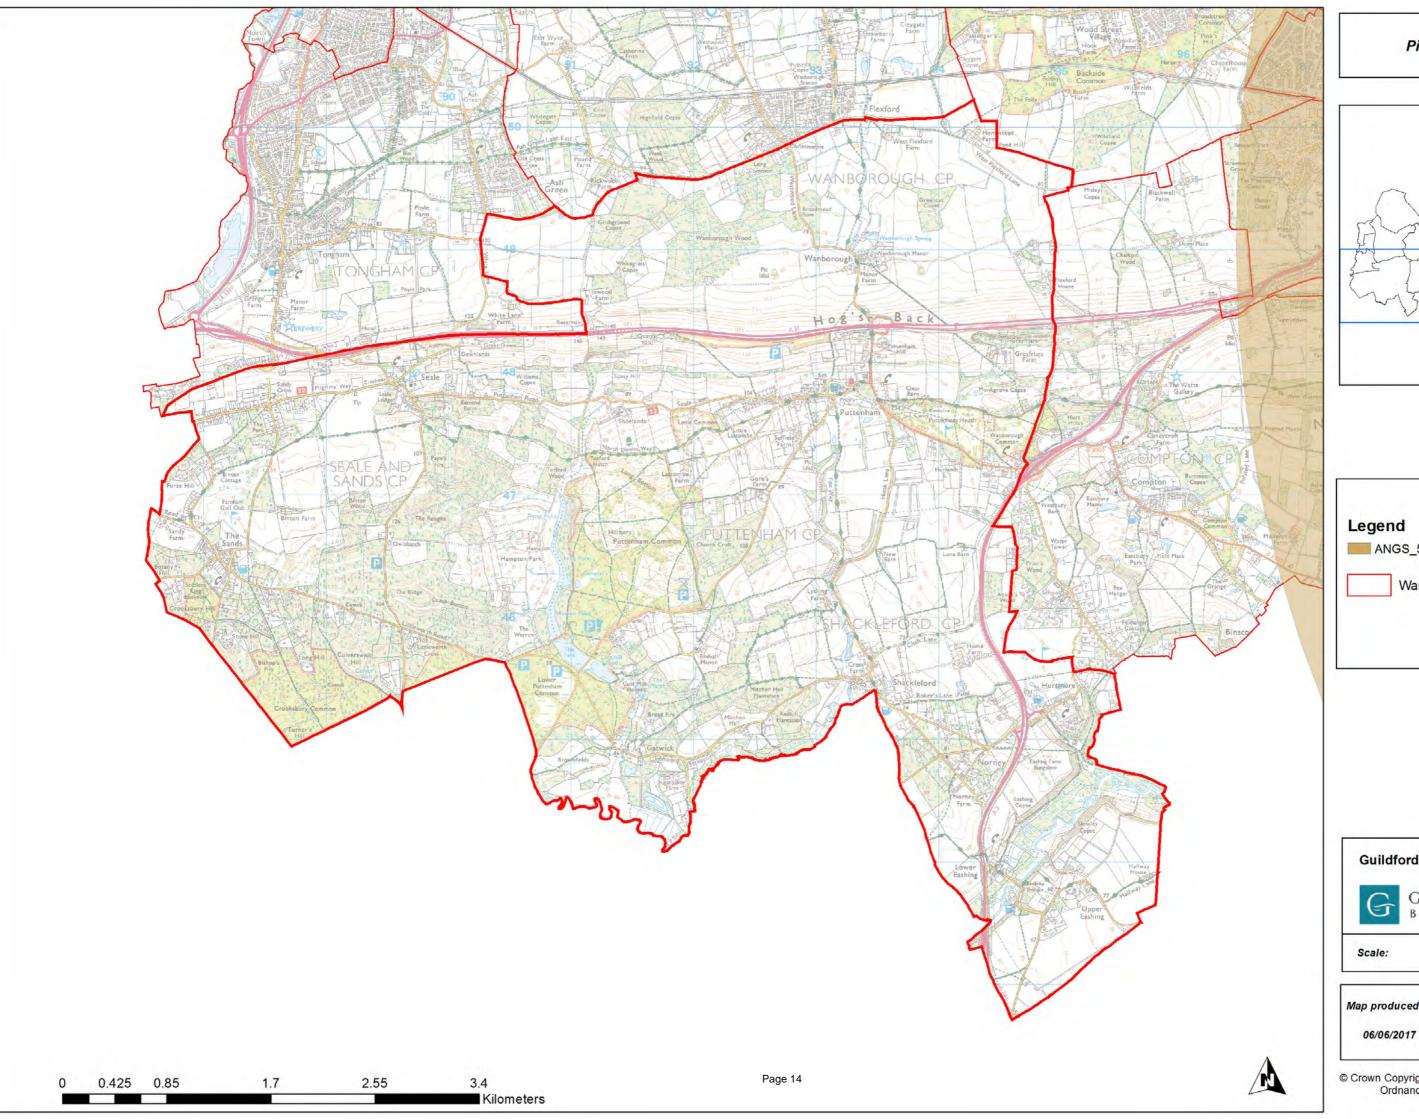

## Normandy Ward

1:24,435

Map produced on

06/06/2017

**Onslow Ward** 

GUILDFORD BOROUGH

1:10,000

Pilgrims Ward