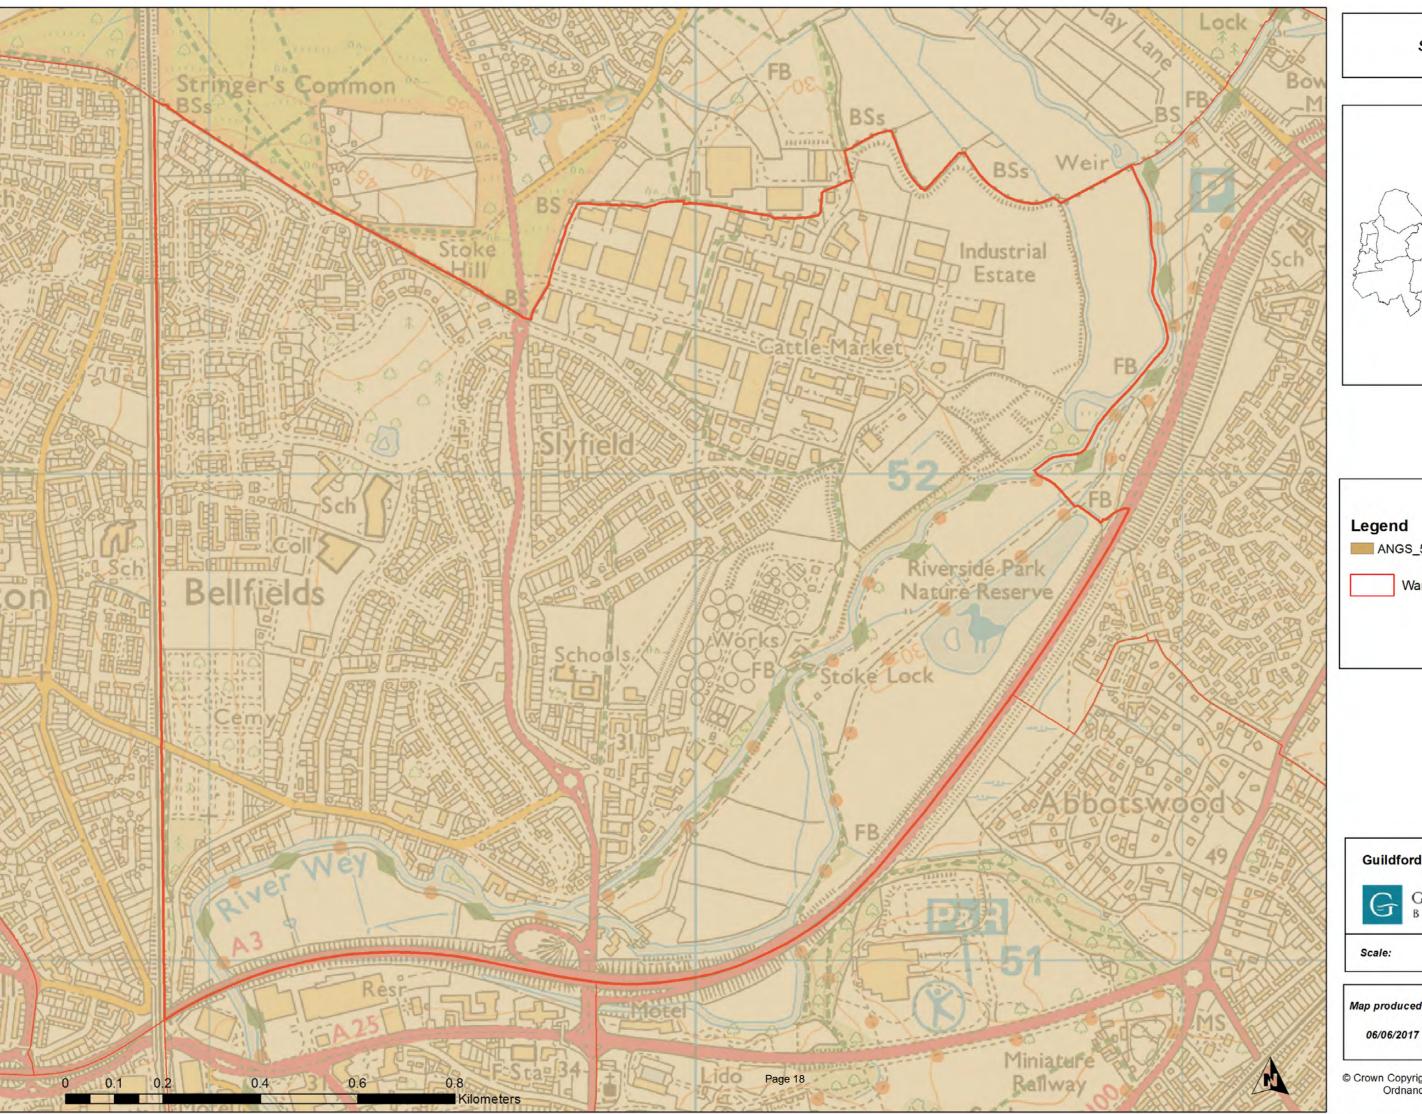

06/06/2017

Stoke Ward

ANGS\_500ha\_10km

Wards

**Guildford Open Space Study** 

GUILDFORD BOROUGH

1:7,769

Map produced on