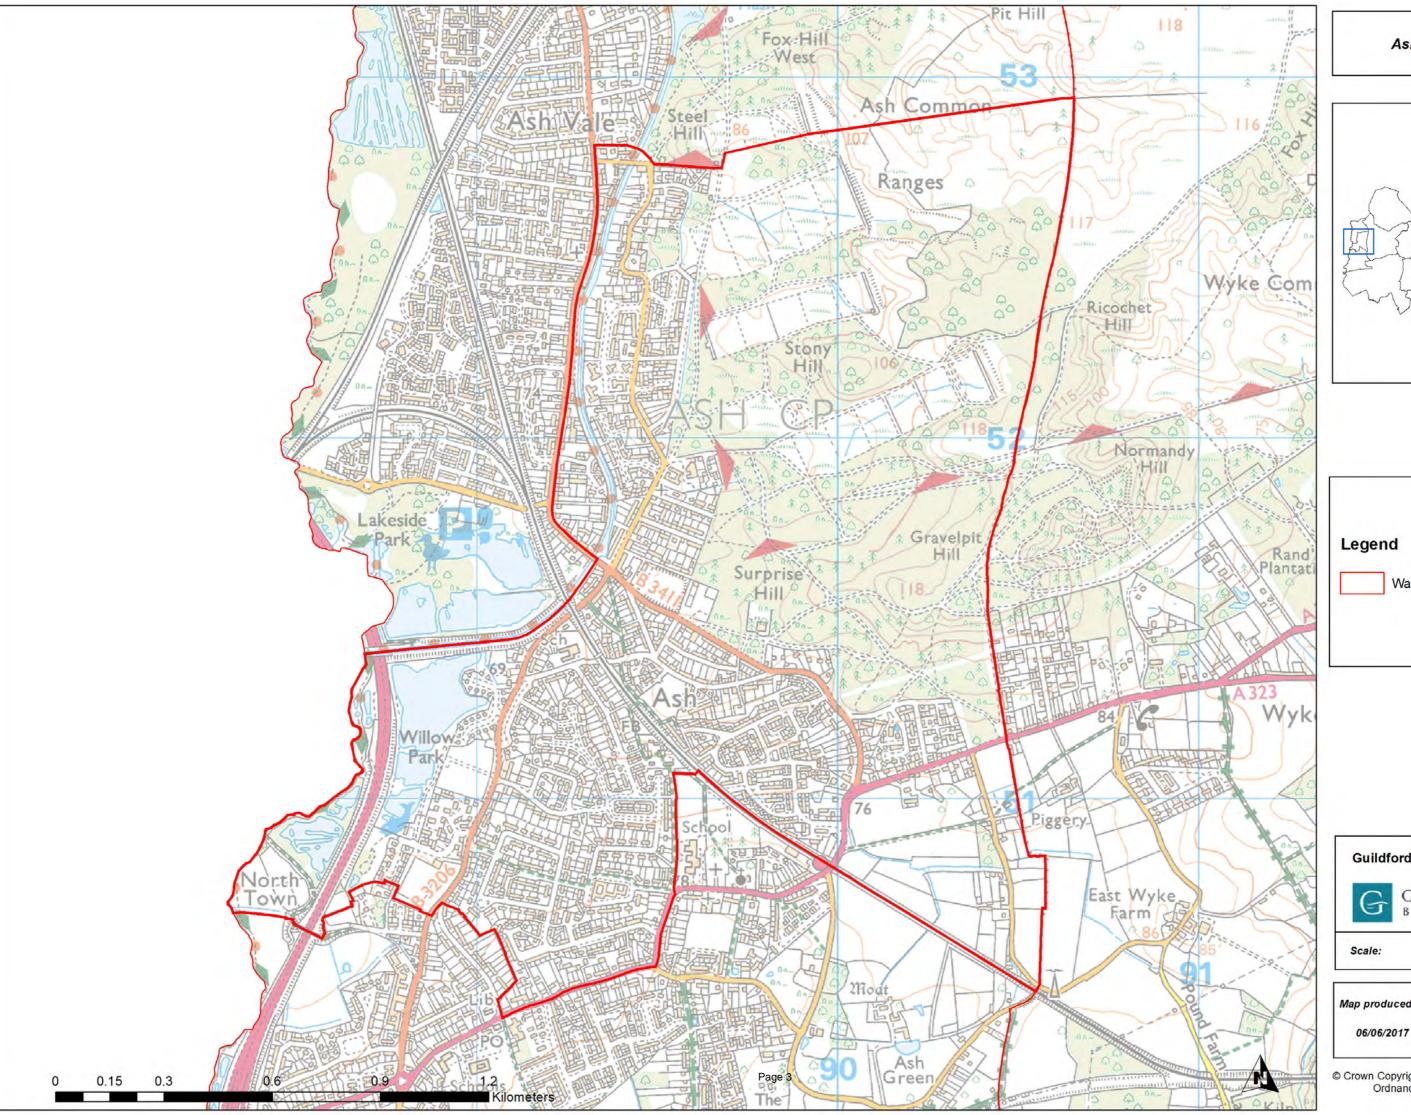

Ash South and Tongham Ward

**Guildford Open Space Study** 

GUILDFORD BOROUGH

1:14,105

Map produced on

Ash Vale Ward

**Guildford Open Space Study** 

GUILDFORD BOROUGH