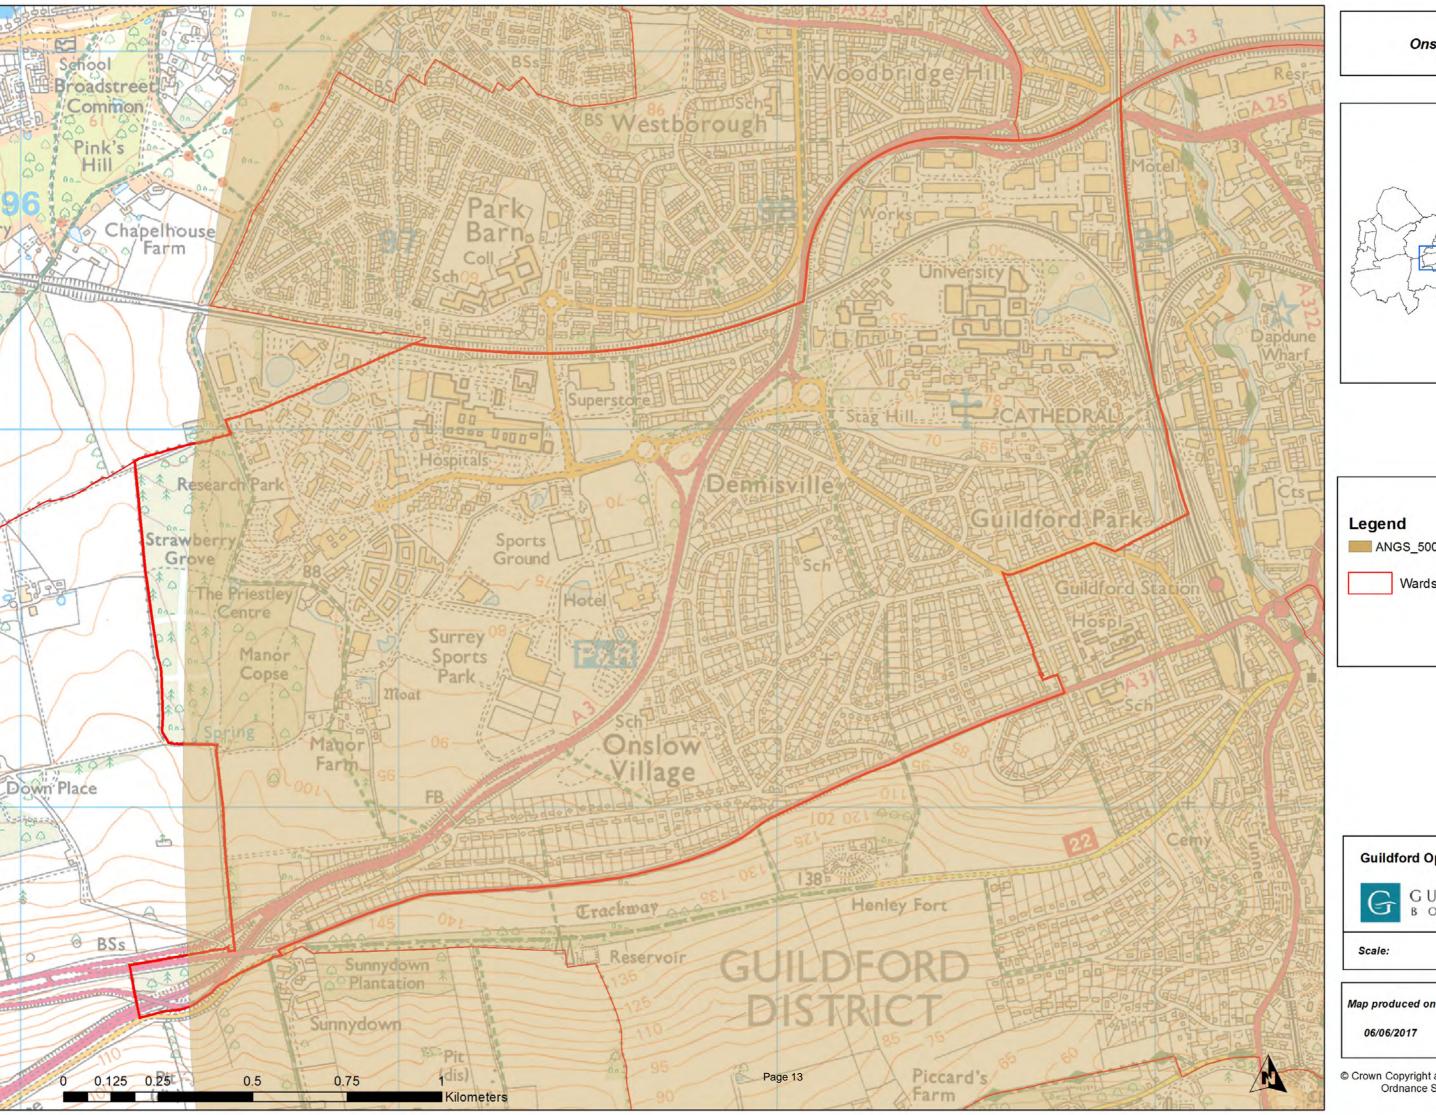

## Normandy Ward

1:24,435

Map produced on

06/06/2017

**Onslow Ward** 

GUILDFORD BOROUGH

1:10,000

Pilgrims Ward