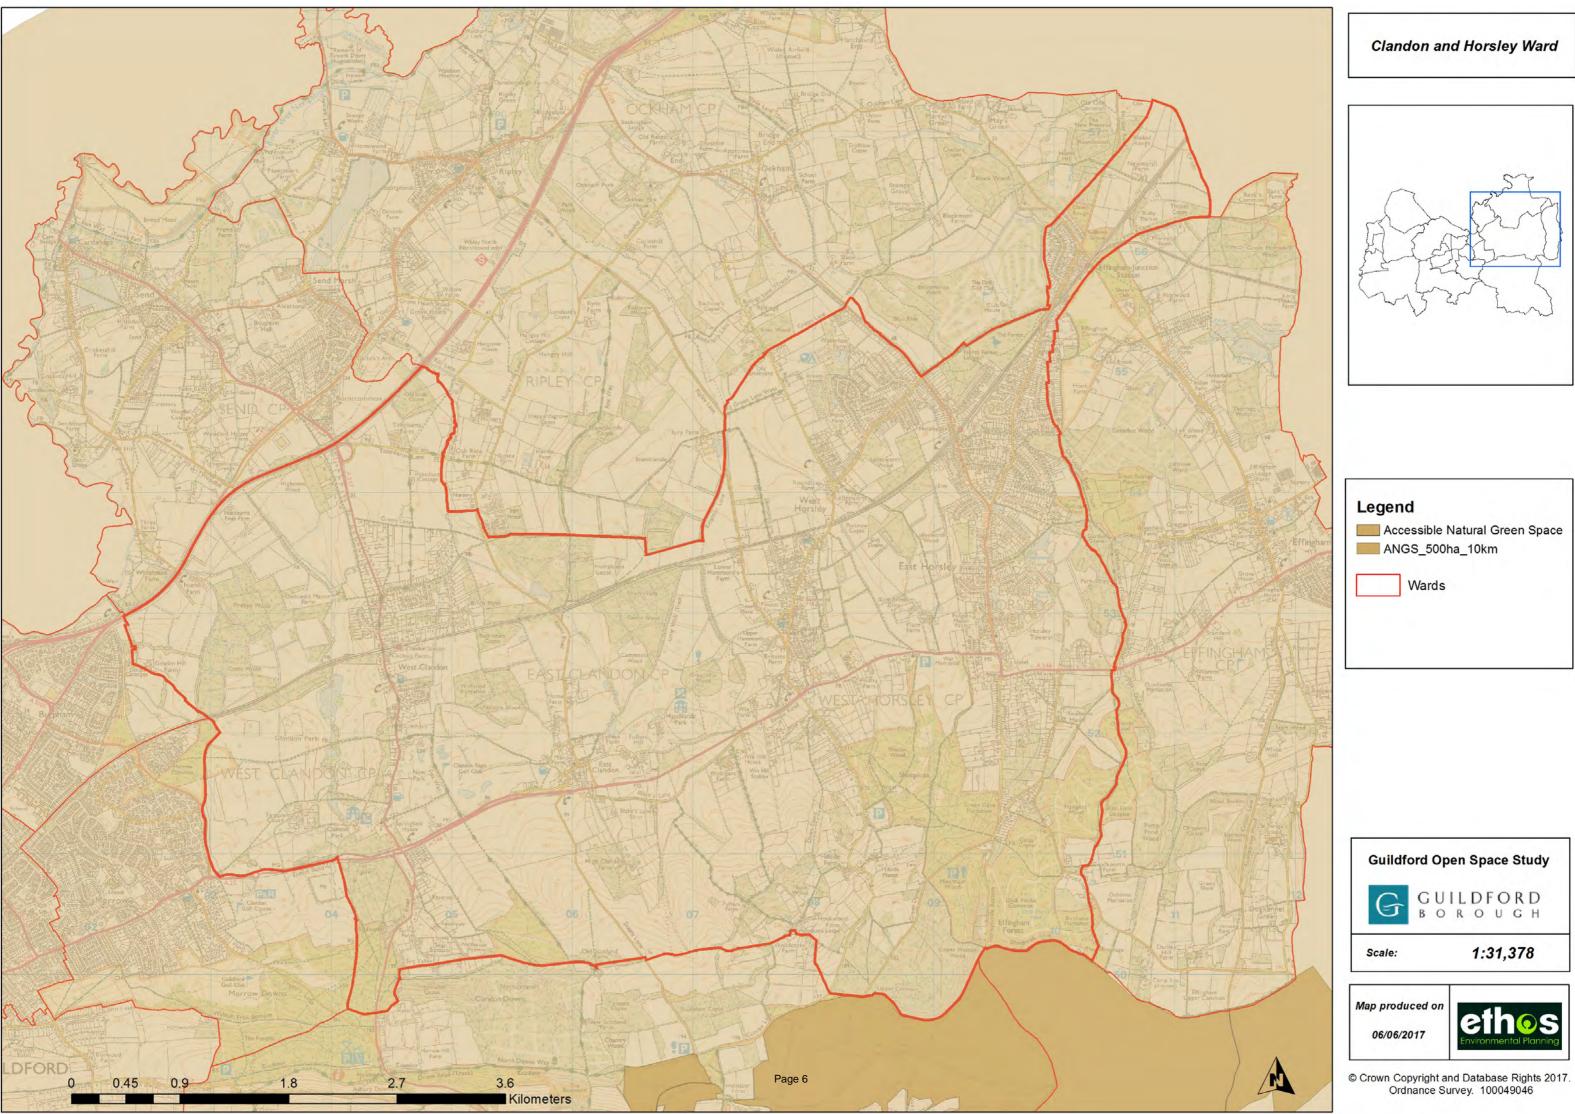

1:8,084

Map produced on

Christchurch Ward

1:8,631

Map produced on

Clandon and Horsley Ward

Accessible Natural Green Space

1:31,378