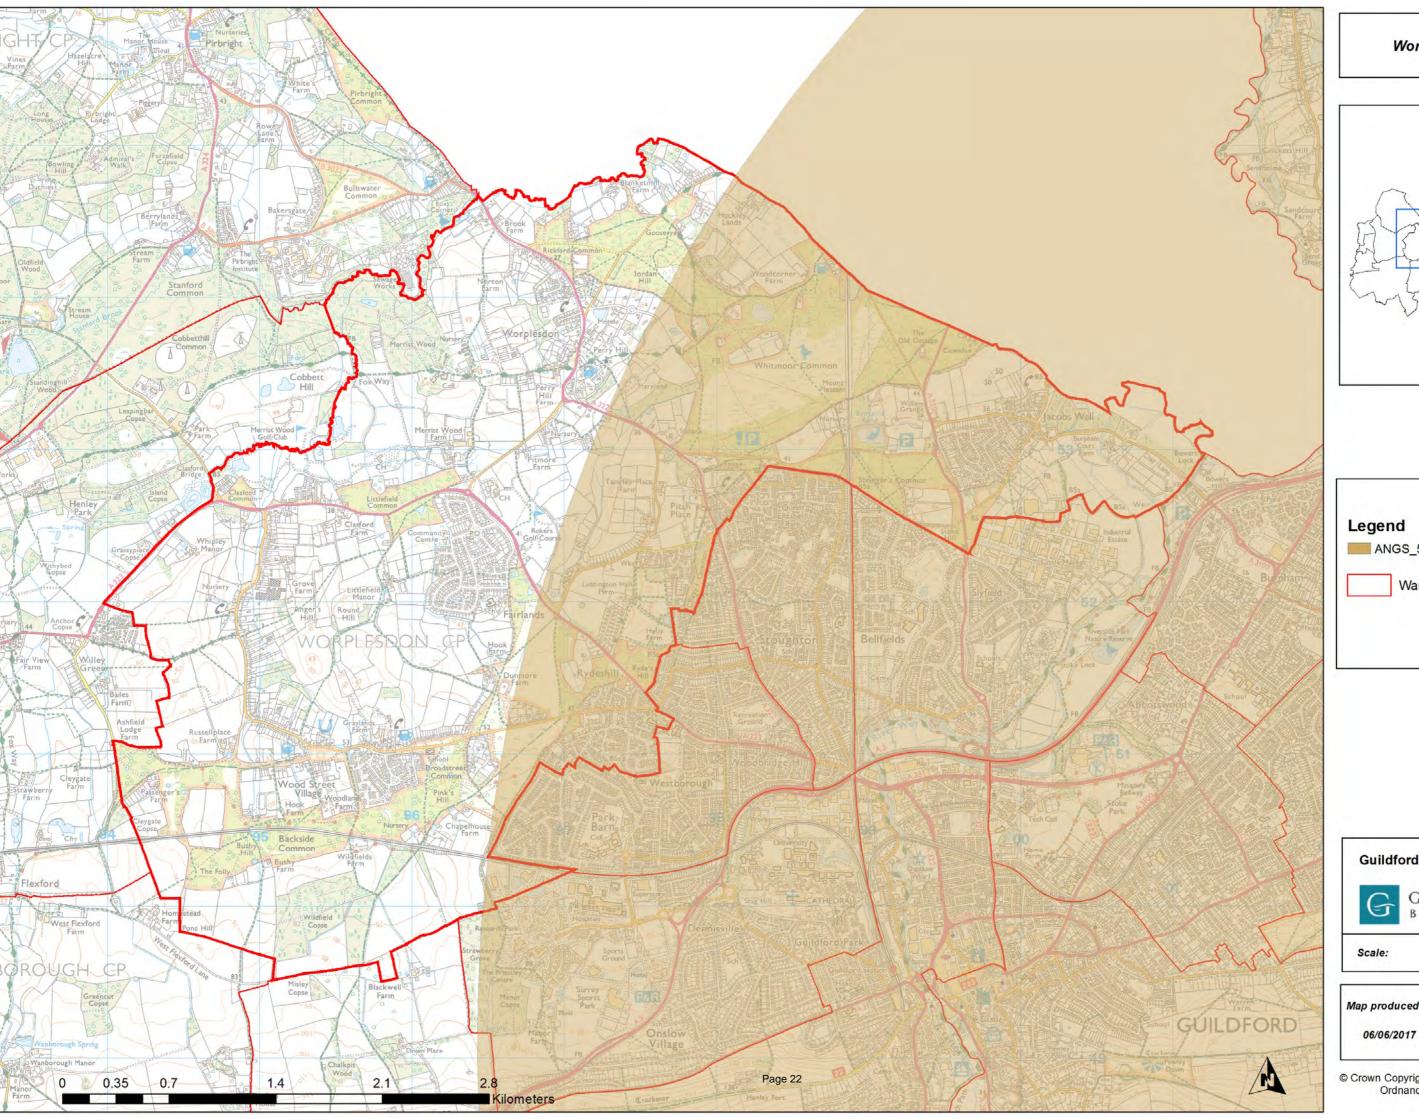

Westborough Ward

GUILDFORD BOROUGH

1:7,312

Map produced on

Worplesdon Ward

ANGS\_500ha\_10km

Wards

**Guildford Open Space Study** 

GUILDFORD BOROUGH

1:24,835

Map produced on