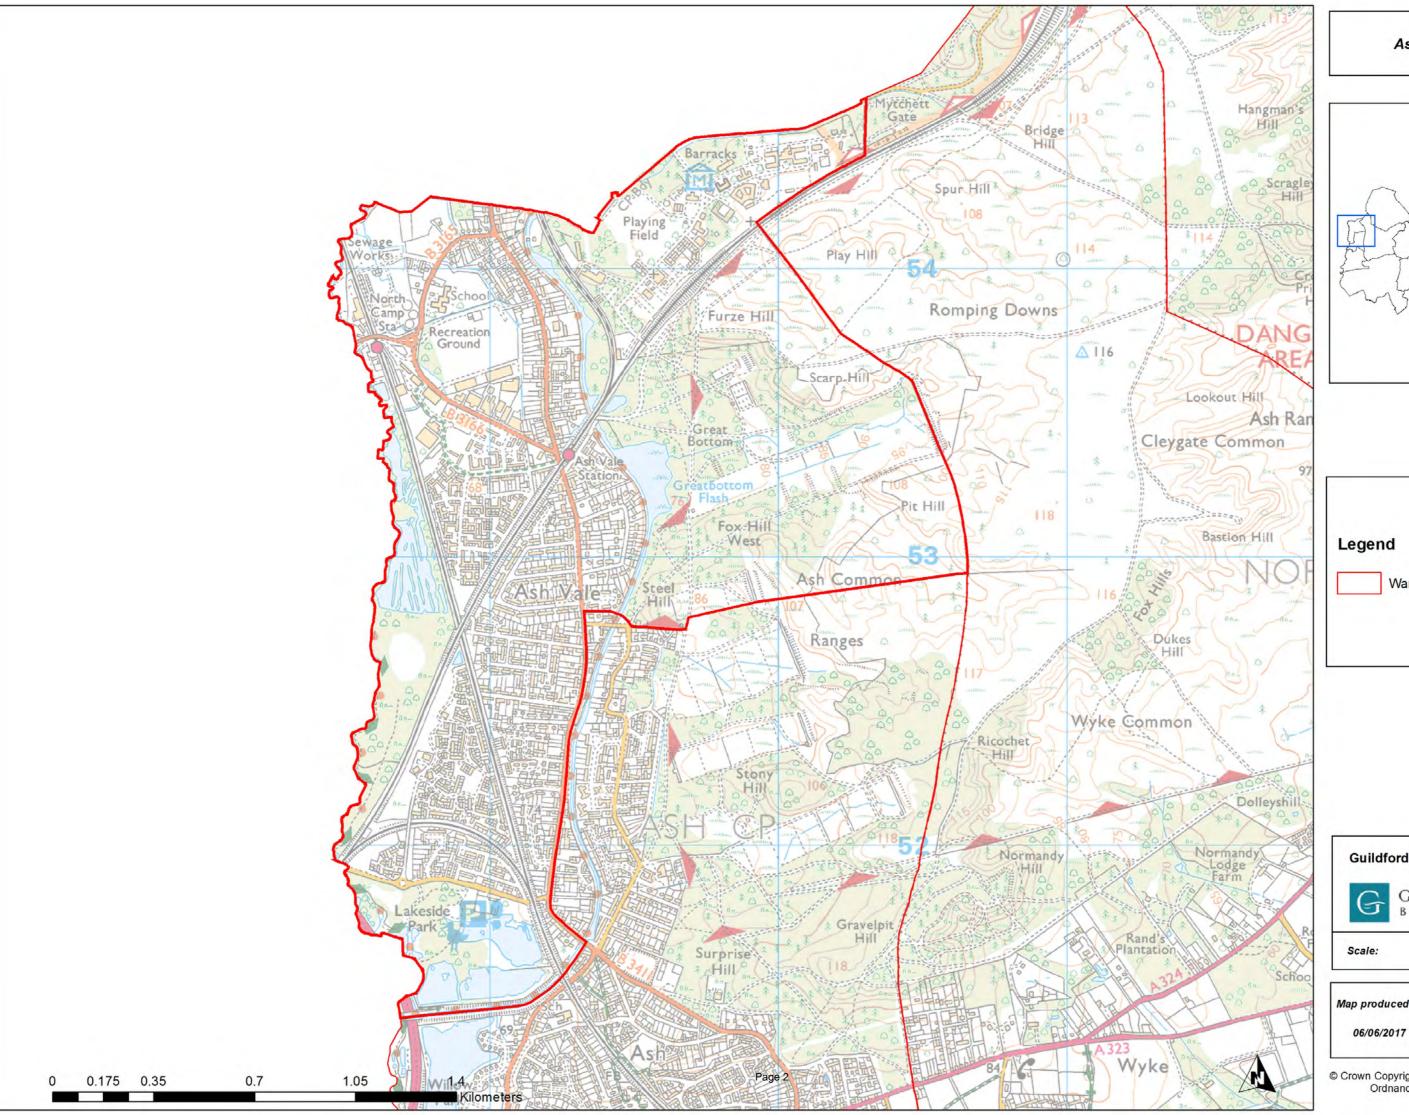

1:13,106

Map produced on

Ash Wharf Ward

**Guildford Open Space Study** 

GUILDFORD BOROUGH

1:10,478

Map produced on

Burpham Ward