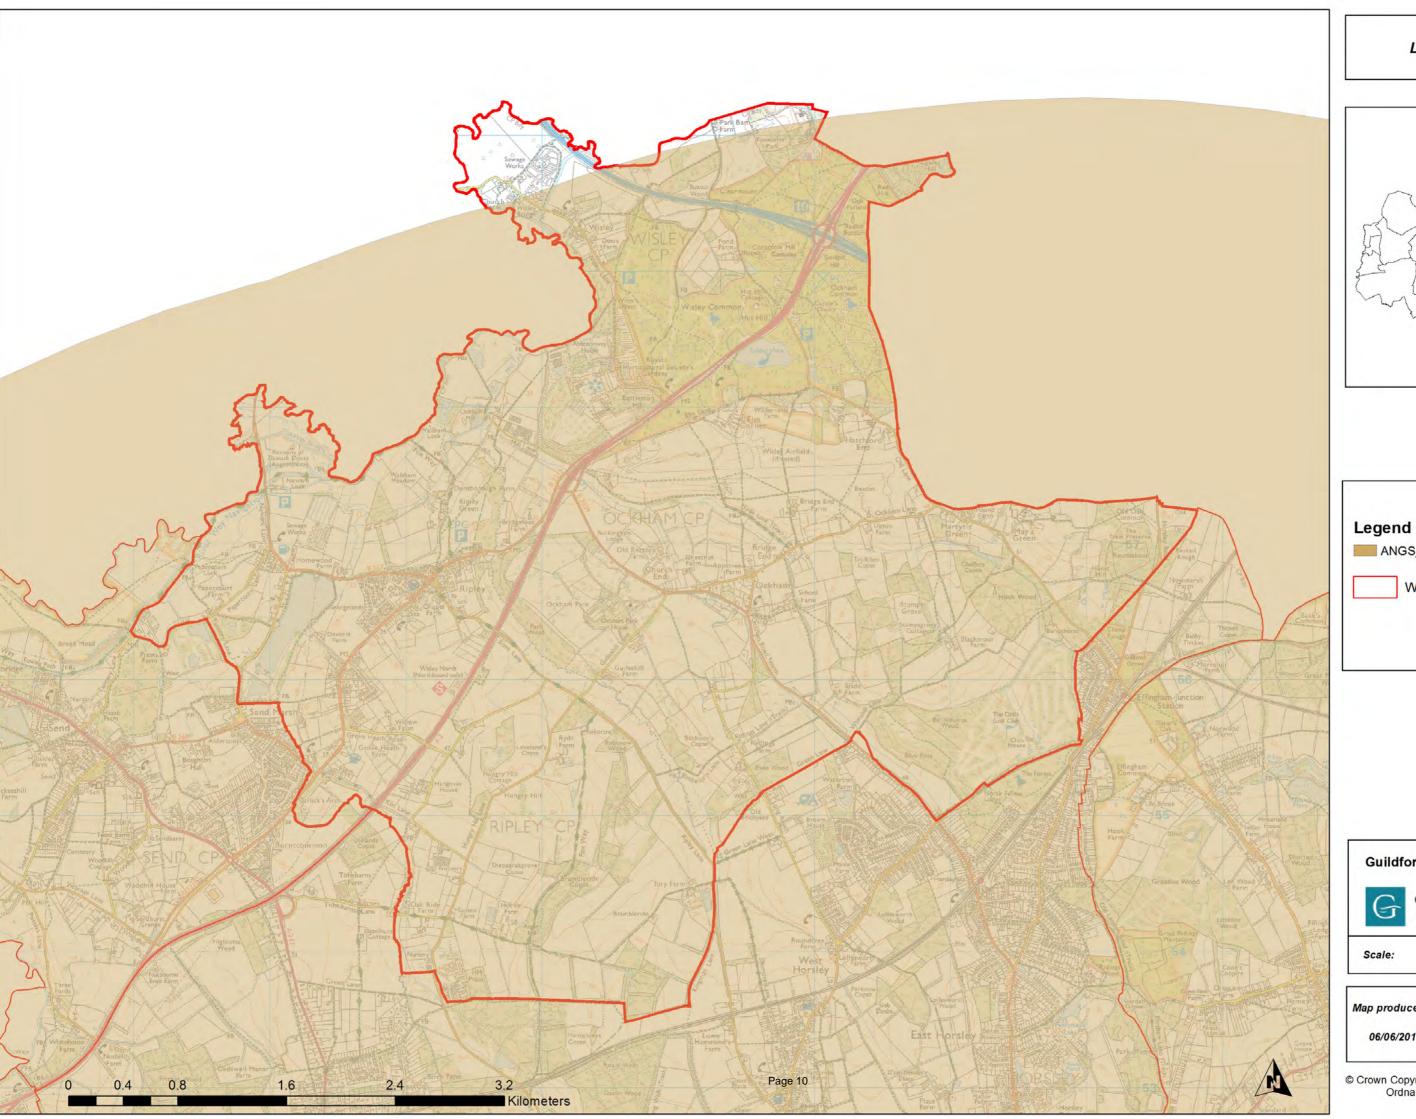

Effingham Ward

Accessible Natural Green Space ANGS\_500ha\_10km

Wards

**Guildford Open Space Study** 

GUILDFORD BOROUGH

1:28,832

Map produced on

06/06/2017