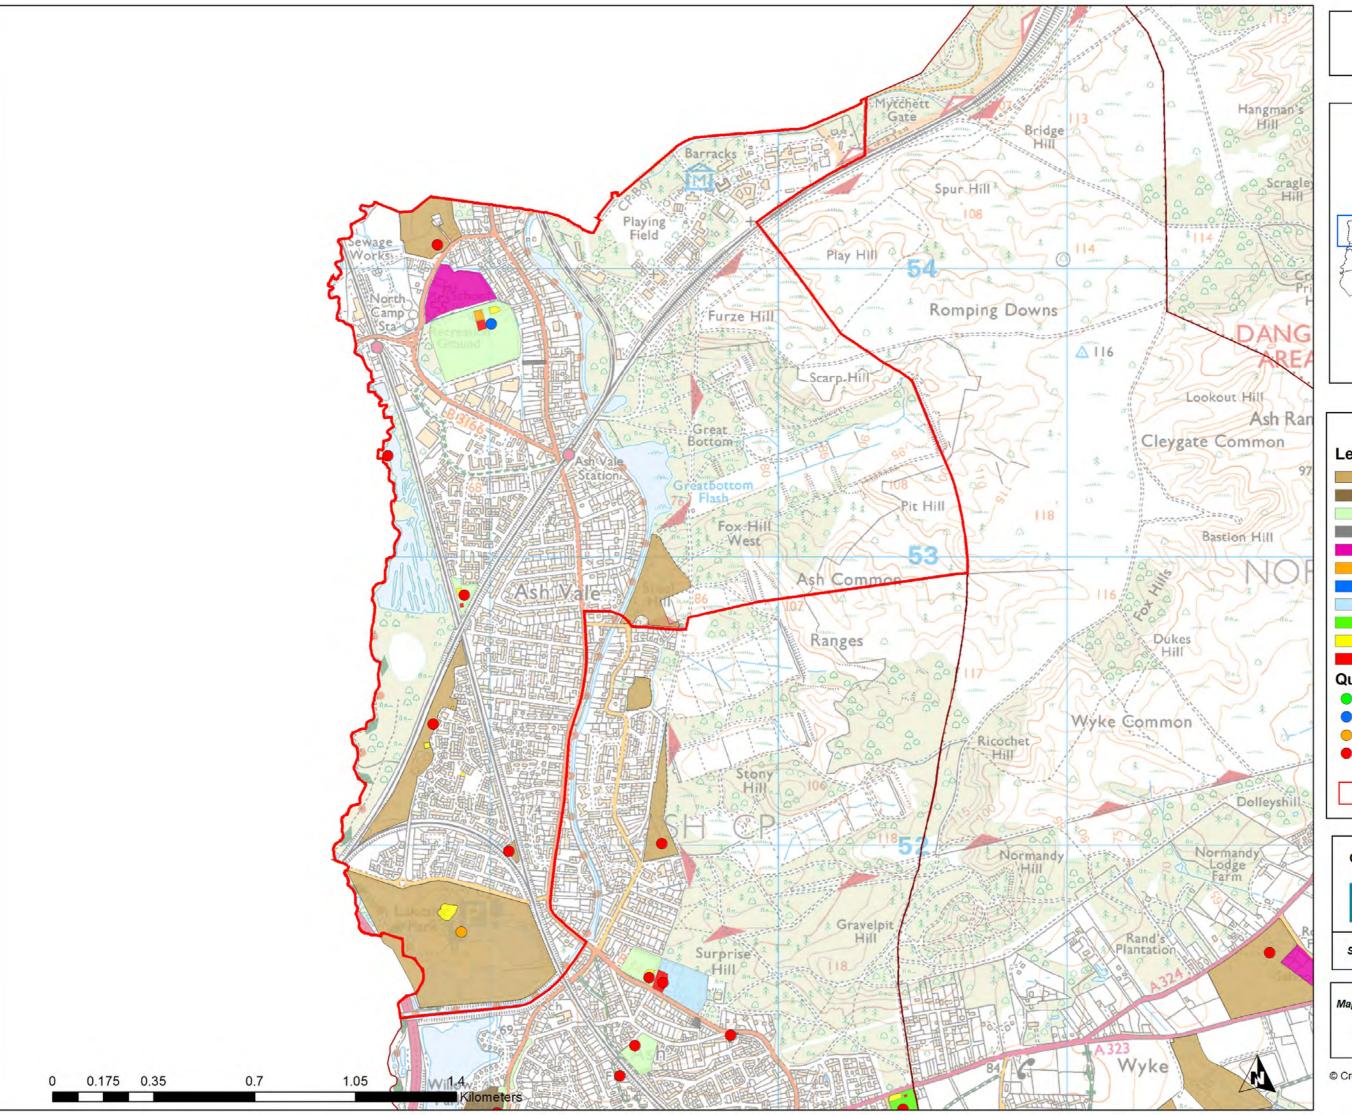

Ash South and Tongham Ward









1:14,105

Map produced on





### Ash Vale Ward





# **Guildford Open Space Study**



GUILDFORD BOROUGH

Scale:

1:13,106

Map produced on

08/06/2017





### Ash Wharf Ward









GUILDFORD BOROUGH

1:10,478

Map produced on





**Burpham Ward** 









1:8,084

Map produced on

08/06/2017



### Christchurch Ward









Scale:

1:8,631

Map produced on

08/06/2017





Clandon and Horsley Ward









GUILDFORD BOROUGH

1:31,378

Map produced on





# Effingham Ward









1:28,832

Map produced on













Scale: 1:12,365

Map produced on

08/06/2017













GUILDFORD BOROUGH

1:12,722

Map produced on





# 0.8 Kilometers

### Lovelace Ward





# **Guildford Open Space Study**



GUILDFORD BOROUGH

Scale:

1:27,775

Map produced on

08/06/2017





### Merrow Ward









Scale:

1:11,8