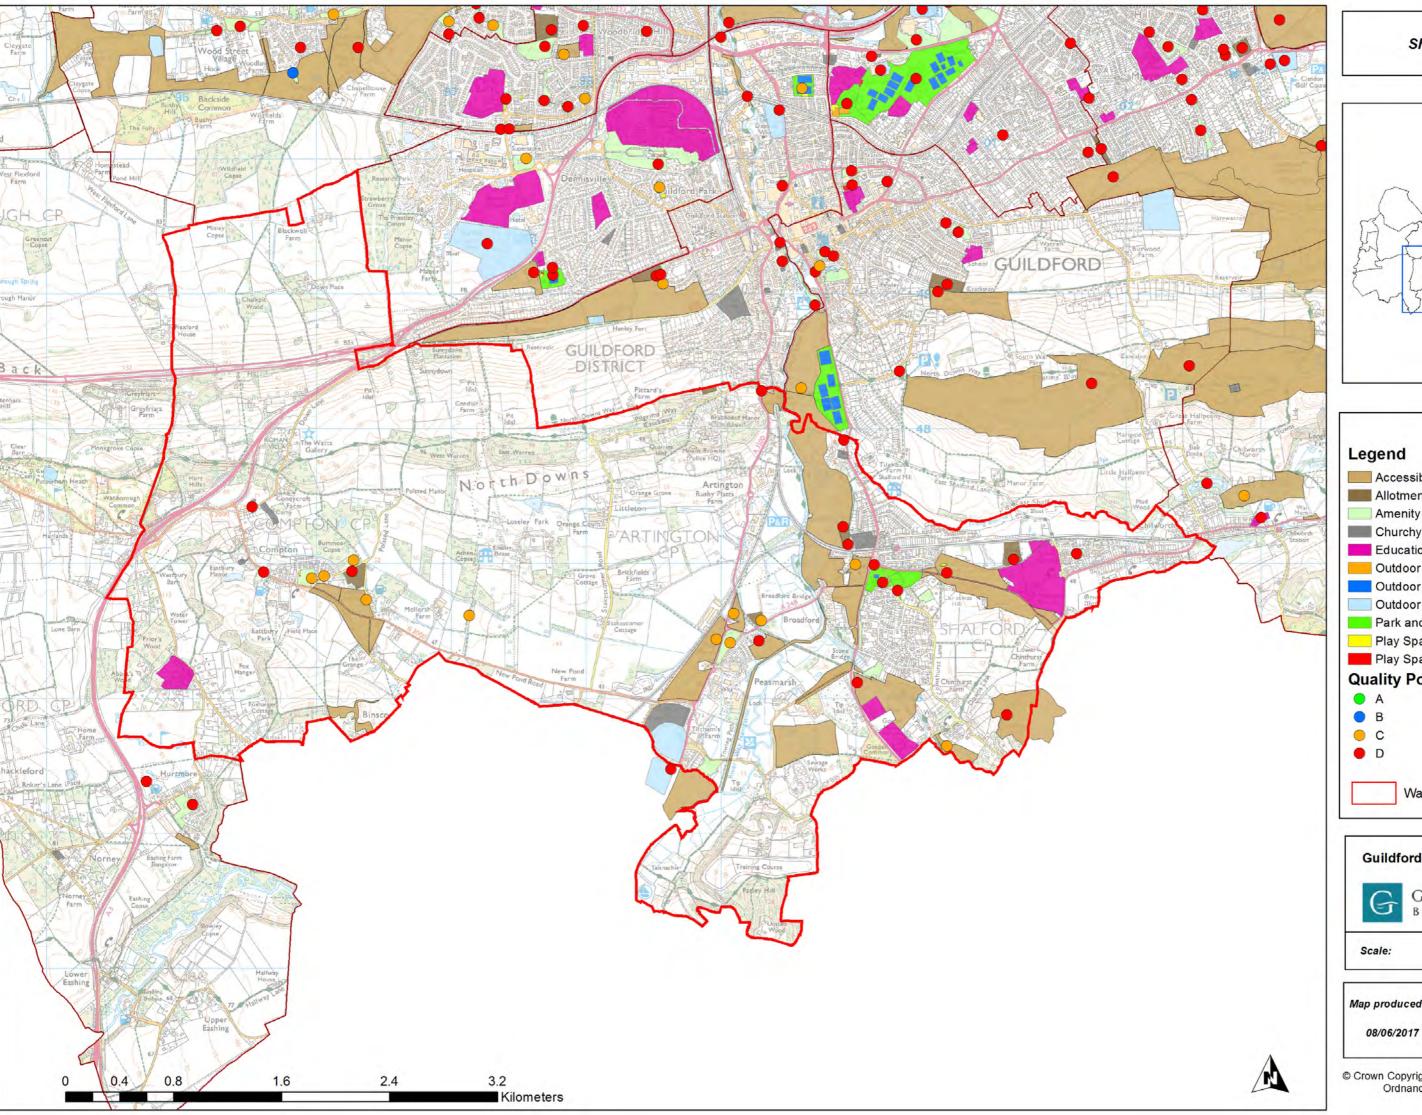

### Shalford Ward

1:28,022

Map produced on

Stoke Ward

GUILDFORD BOROUGH

1:7,769

Map produced on