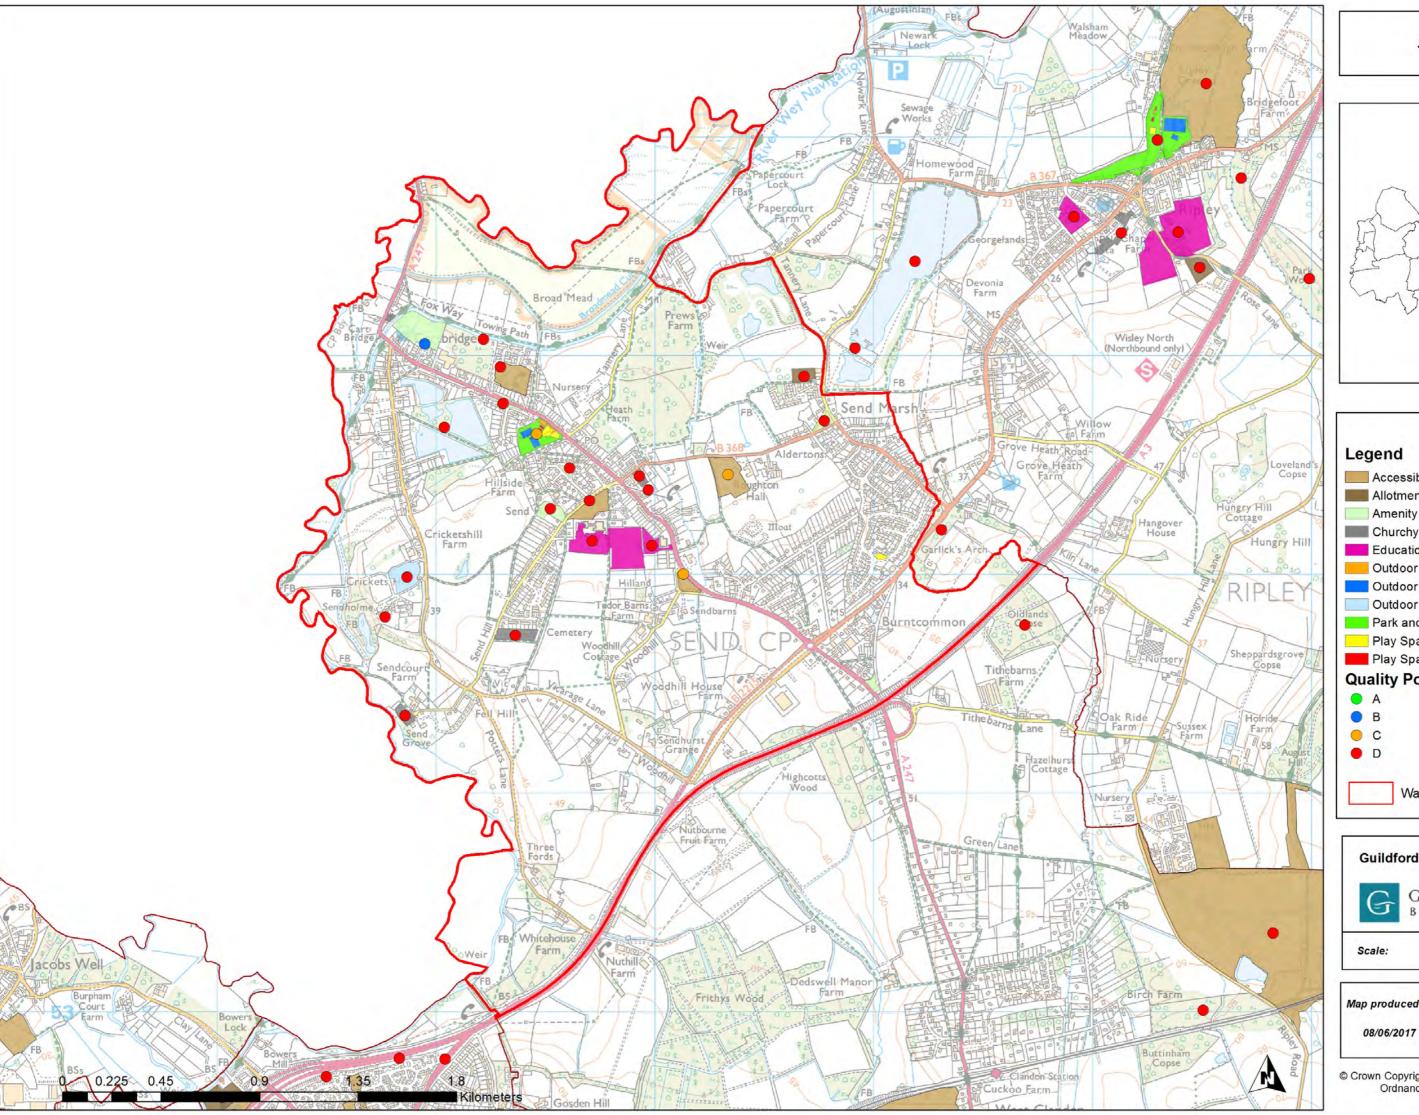

# **Guildford Open Space Study**

Scale:

1:22,588

Map produced on

08/06/2017

Send Ward

1:17,276

Map produced on