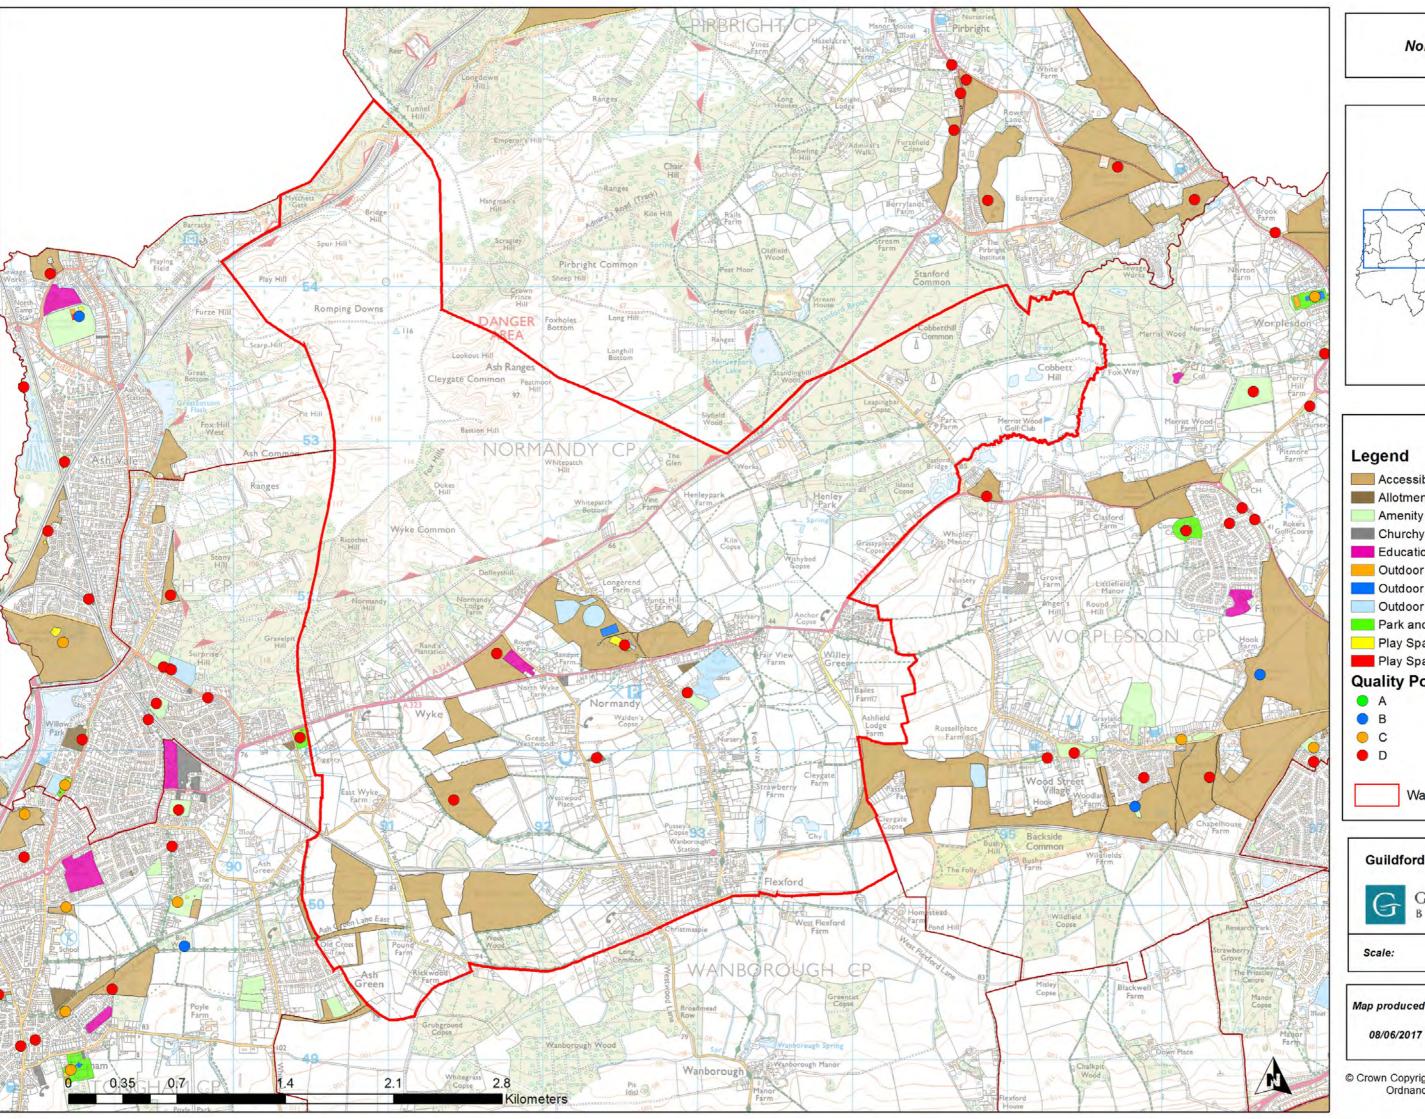

ord Open Space Study**



GUILDFORD BOROUGH

Scale:

1:13,106

Map produced on

08/06/2017





### Ash Wharf Ward









GUILDFORD BOROUGH

1:10,478

Map produced on





**Burpham Ward** 









1:8,084

Map produced on

08/06/2017



### Christchurch Ward









Scale:

1:8,631

Map produced on

08/06/2017





Clandon and Horsley Ward









GUILDFORD BOROUGH

1:31,378

Map produced on





# Effingham Ward









1:28,832

Map produced on













Scale: 1:12,365

Map produced on

08/06/2017













GUILDFORD BOROUGH

1:12,722

Map produced on





# 0.8 Kilometers

### Lovelace Ward





# **Guildford Open Space Study**



GUILDFORD BOROUGH

Scale:

1:27,775

Map produced on

08/06/2017





### Merrow Ward









Scale:

1:11,887

Map produced on

08/06/2017





# Normandy Ward









GUILDFORD BOROUGH

1:24,435

Map produced on





**Onslow Ward** 









1:10,000

Map produced on





# Pilgrims Ward









1:30,867

Map produced on



### Pirbright Ward





# **Guildford Open Space Study**



Scale:

1:22,588

Map produced on

08/06/2017





Send Ward









1:17,276

Map produced on





### Shalford Ward









1:28,022

Map produced on



Stoke Ward









GUILDFORD BOROUGH

1:7,769

Map produced on





### Stoughton Ward









1:8,733

Map produced on





# Tillingbourne Ward









1:31,333

Map produced on

08/06/2017



# Westborough Ward









GUILDFORD BOROUGH

Scale:

1:7,312

Map produced on

08/06/2017





# Worplesdon Ward









GUILDFORD BOROUGH

1:24,835

Map produced on

08/06/2017