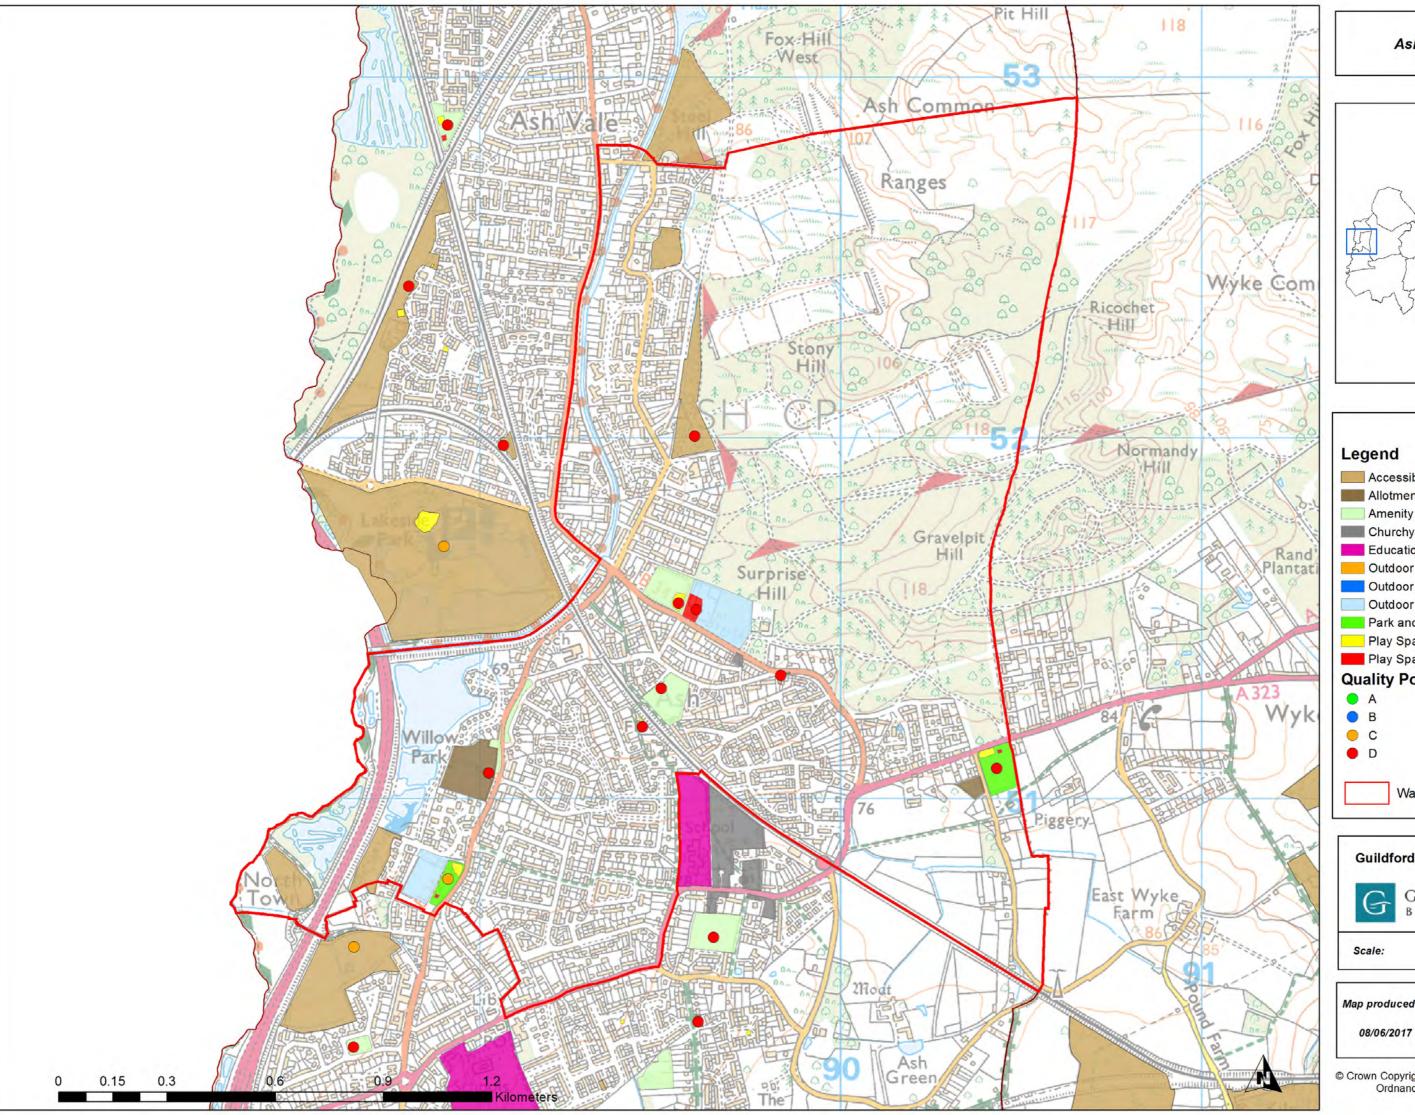

Ash South and Tongham Ward









1:14,105

Map produced on





### Ash Vale Ward





# **Guildford Open Space Study**



GUILDFORD BOROUGH

Scale:

1:13,106

Map produced on

08/06/2017





### Ash Wharf Ward









GUILDFORD BOROUGH

1:10,478

Map produced on





**Burpham Ward** 









1:8,084

Map produced on

08/06/2017



### Christchurch Ward









Scale:

1:8,631

Map produced on

08/06/2017





Clandon and Horsley Ward









GUILDFORD BOROUGH

1:31,378

Map produced on





# Effingham Ward









1:28,832

Map produced on













Scale: 1:12,365

Map produced on

08/06/2017













GUILDFORD BOROUGH

1:12,722

Map produced on





# 0.8 Kilometers

### Lovelace Ward





# **Guildford Open Space Study**



GUILDFORD BOROUGH

Scale:

1:27,775

Map produced on

08/06/2017





### Merrow Ward









Scale:

1:11,887

Map produced on

08/06/2017





# Normandy Ward









GUILDFORD BOROUGH

1:24,435

Map produced on





**Onslow Ward**