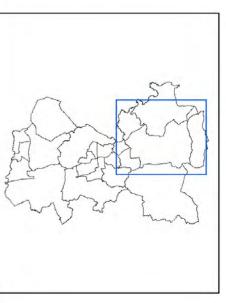

# Effingham Ward

1:28,832

Map produced on

Scale: 1:12,365

Map produced on

08/06/2017

GUILDFORD BOROUGH

1:12,722