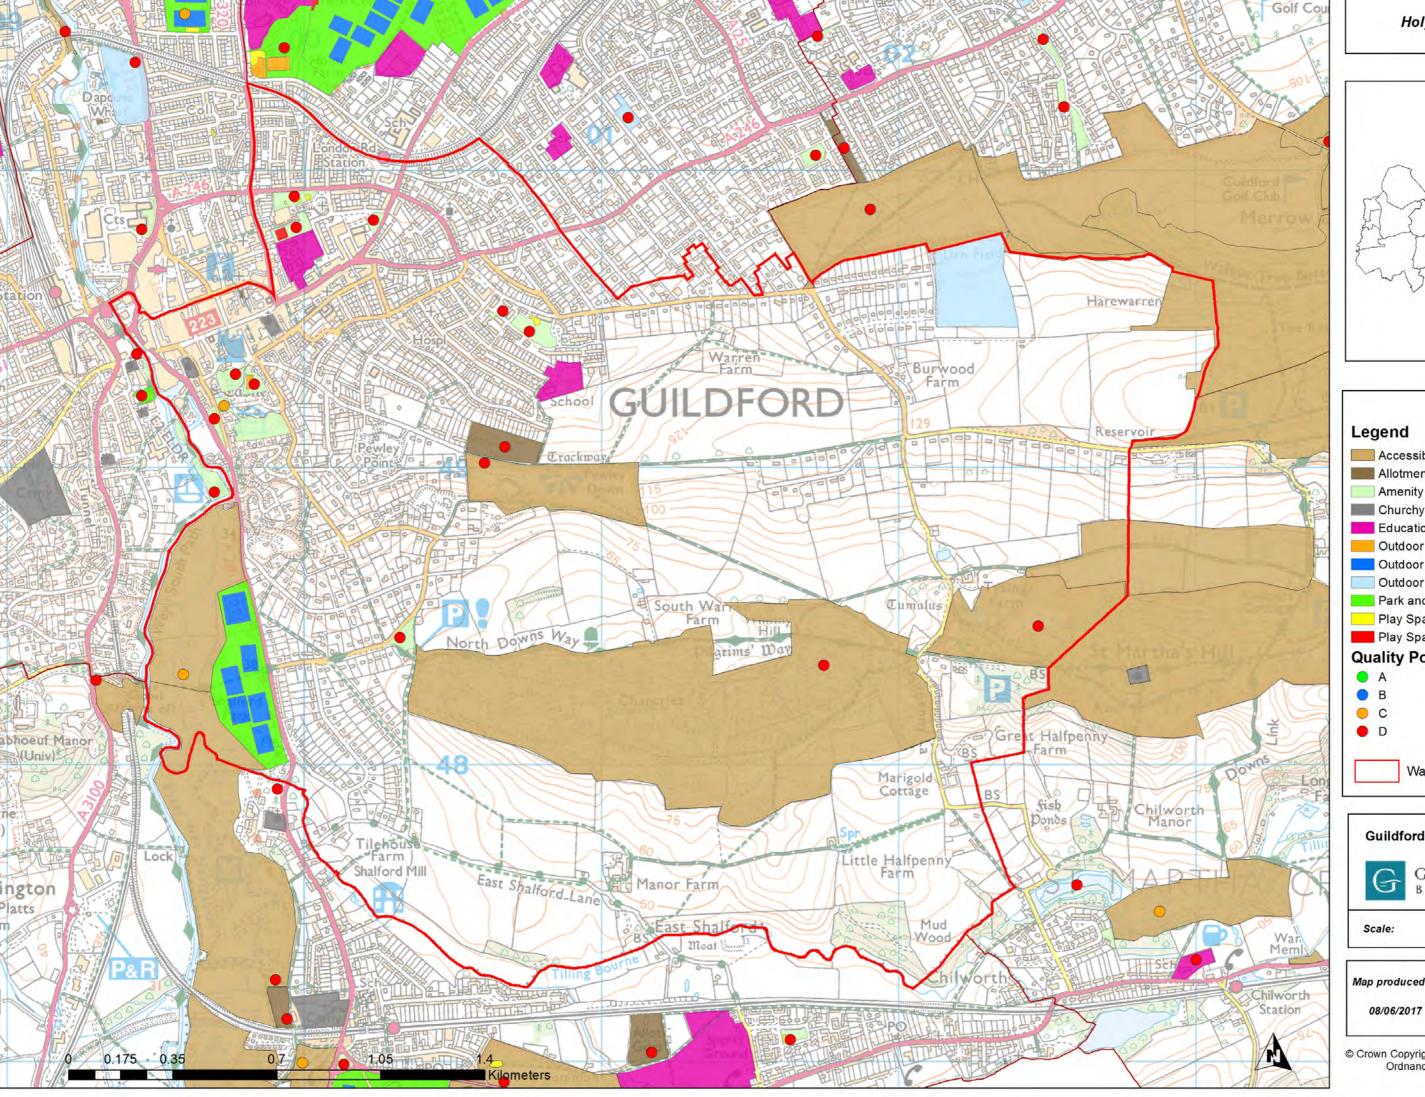

### Shalford Ward

1:28,022

Map produced on

Stoke Ward

GUILDFORD BOROUGH

1:7,769

Map produced on

# Tillingbourne Ward

1:31,333

Map produced on

08/06/2017