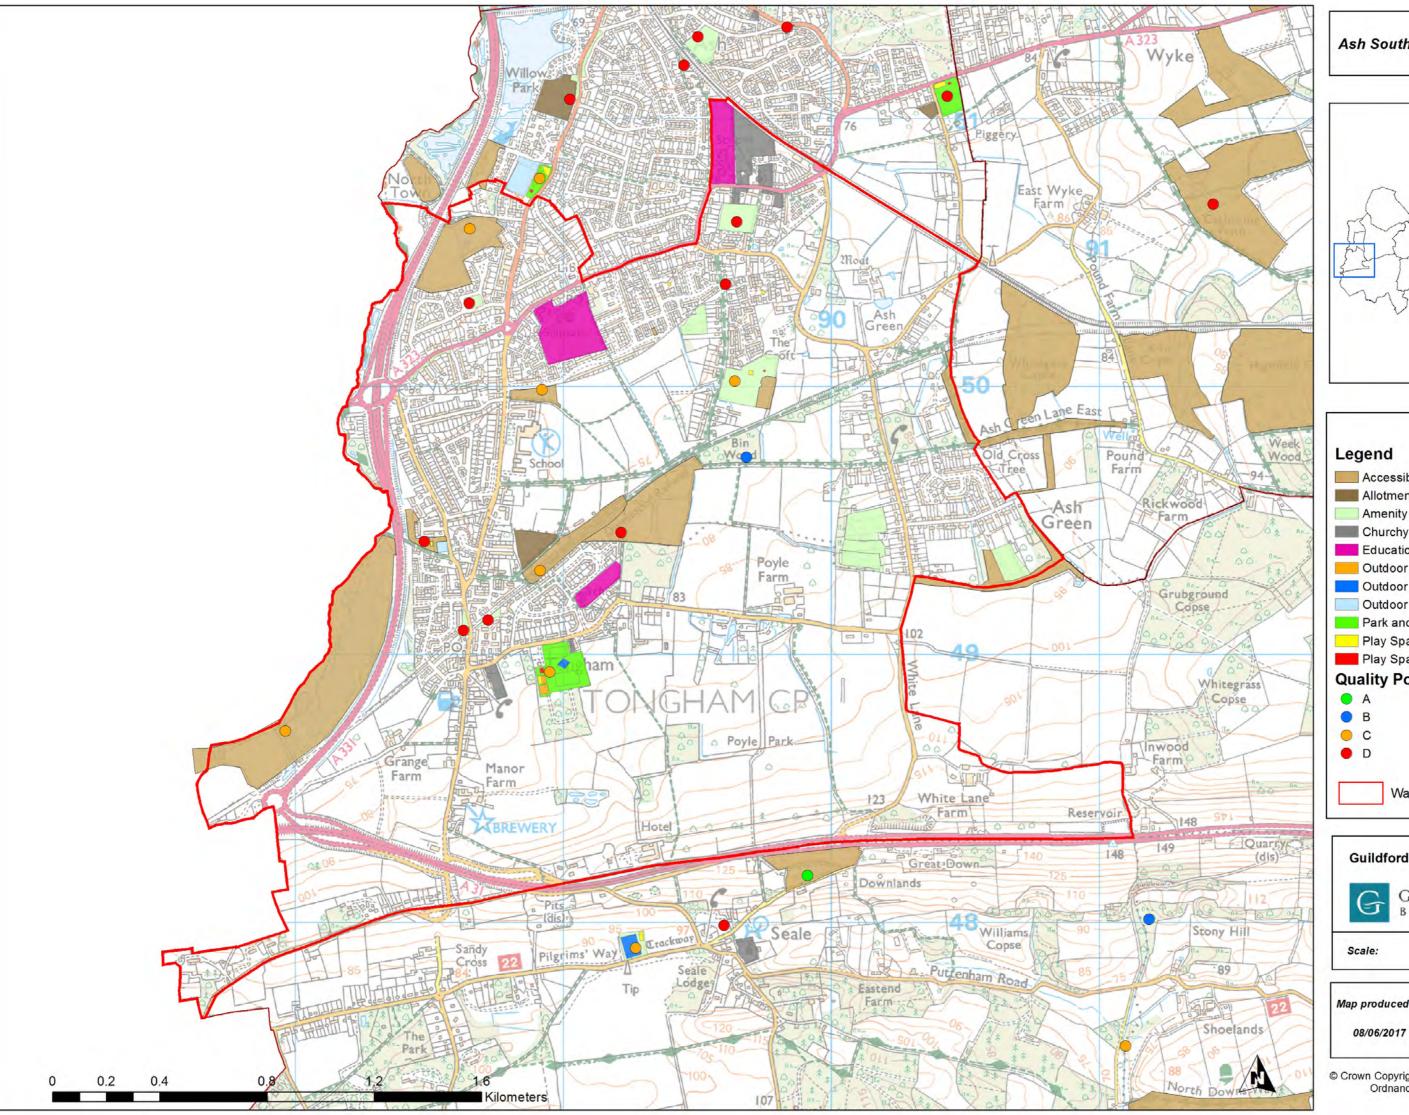

Ash South and Tongham Ward









1:14,105

Map produced on





### Ash Vale Ward





# **Guildford Open Space Study**



GUILDFORD BOROUGH

Scale:

1:13,106

Map produced on

08/06/2017





### Ash Wharf Ward









GUILDFORD BOROUGH

1:10,478

Map produced on





**Burpham Ward** 









1:8,084

Map produced on

08/06/2017



### Christchurch Ward









Scale:

1:8,631

Map produced on

08/06/2017





Clandon and Horsley Ward









GUILDFORD BOROUGH

1:31,378

Map produced on





# Effingham Ward









1:28,832

Map produced on













Scale: 1:12,365

Map produced on

08/06/2017













GUILDFORD BOROUGH

1:12,722

Map produced on





# 0.8 Kilometers

### Lovelace Ward





# **Guildford Open Space Study**



GUILDFORD BOROUGH

Scale:

1:27,775

Map p