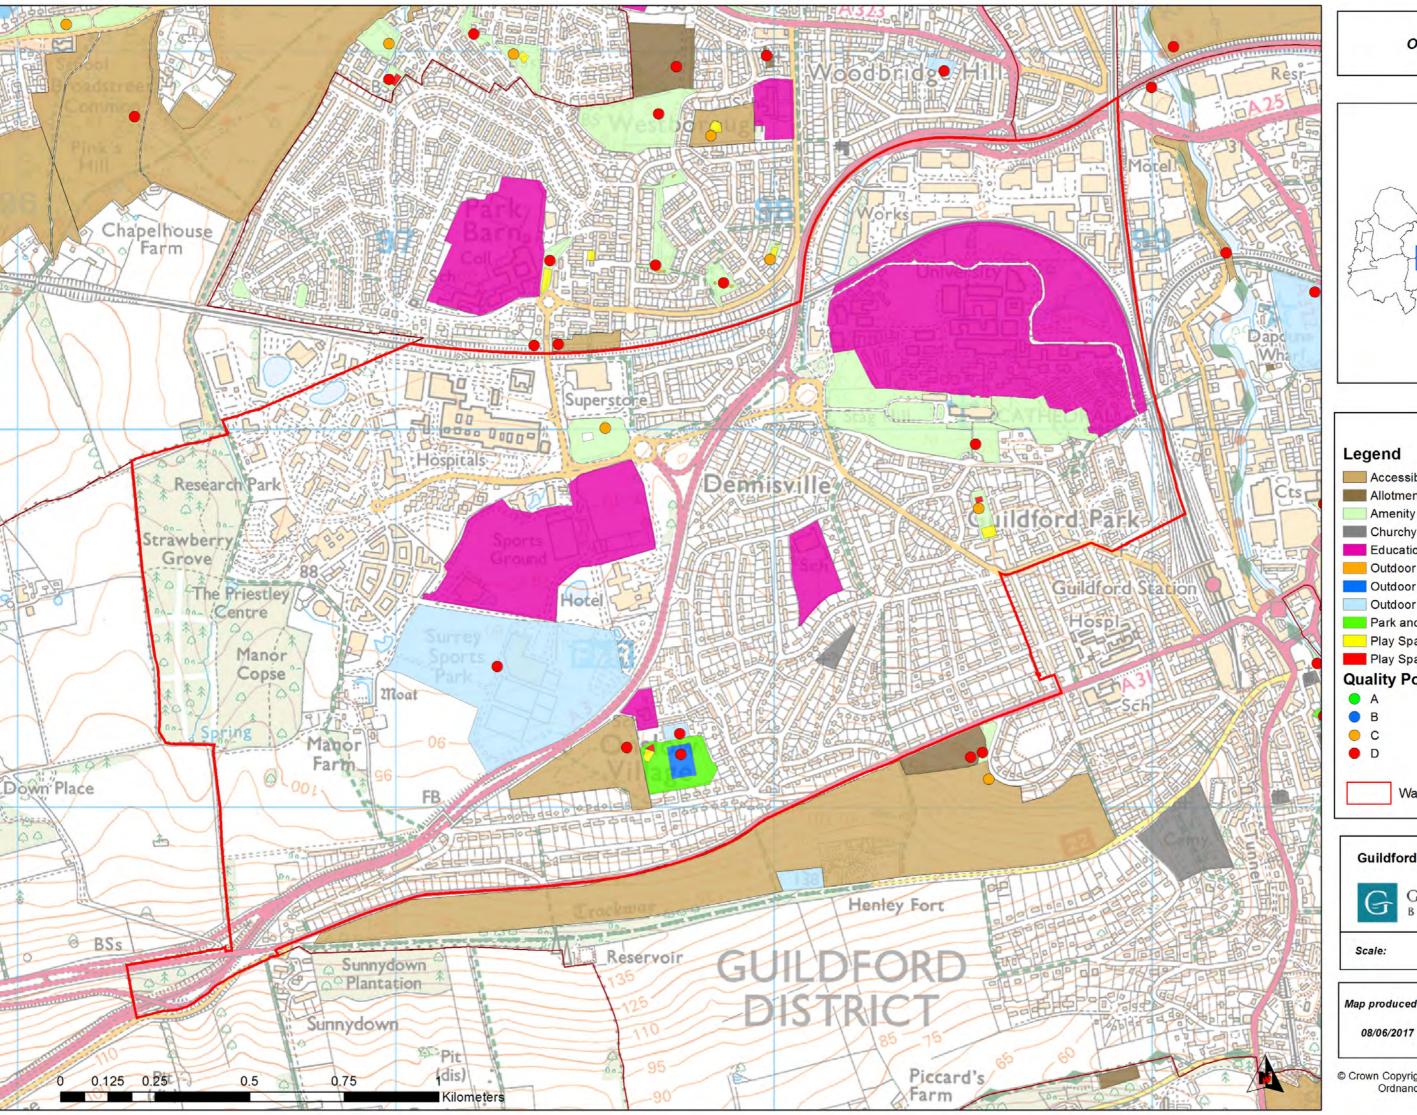

# Westborough Ward

GUILDFORD BOROUGH

Scale:

1:7,312

Map produced on

08/06/2017