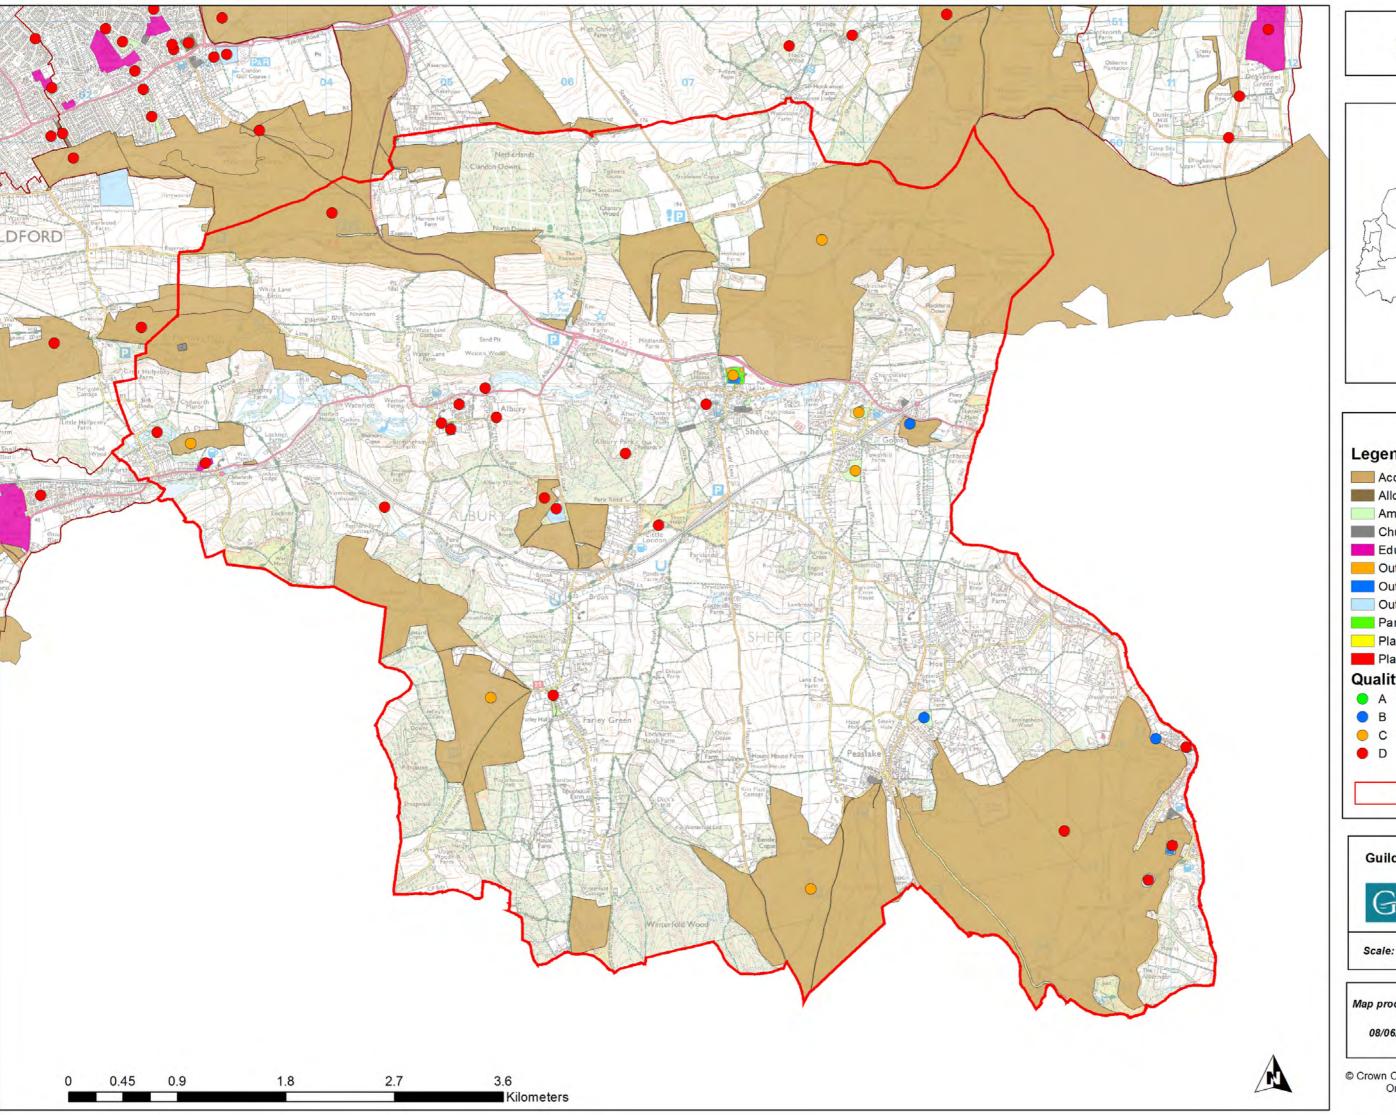

UILDFORD BOROUGH

1:12,722

Map produced on





# 0.8 Kilometers

### Lovelace Ward





# **Guildford Open Space Study**



GUILDFORD BOROUGH

Scale:

1:27,775

Map produced on

08/06/2017





### Merrow Ward









Scale:

1:11,887

Map produced on

08/06/2017





# Normandy Ward









GUILDFORD BOROUGH

1:24,435

Map produced on





**Onslow Ward** 









1:10,000

Map produced on





# Pilgrims Ward









1:30,867

Map produced on



### Pirbright Ward





# **Guildford Open Space Study**



Scale:

1:22,588

Map produced on

08/06/2017





Send Ward









1:17,276

Map produced on





### Shalford Ward









1:28,022

Map produced on



Stoke Ward









GUILDFORD BOROUGH

1:7,769

Map produced on





### Stoughton Ward









1:8,733

Map produced on





# Tillingbourne Ward









1:31,333

Map produced on

08/06/2017



# Westborough Ward









GUILDFORD BOROUGH

Scale:

1:7,312

Map produced on

08/06/2017





# Worplesdon Ward









GUILDFORD BOROUGH

1:24,835

Map produced on

08/06/2017