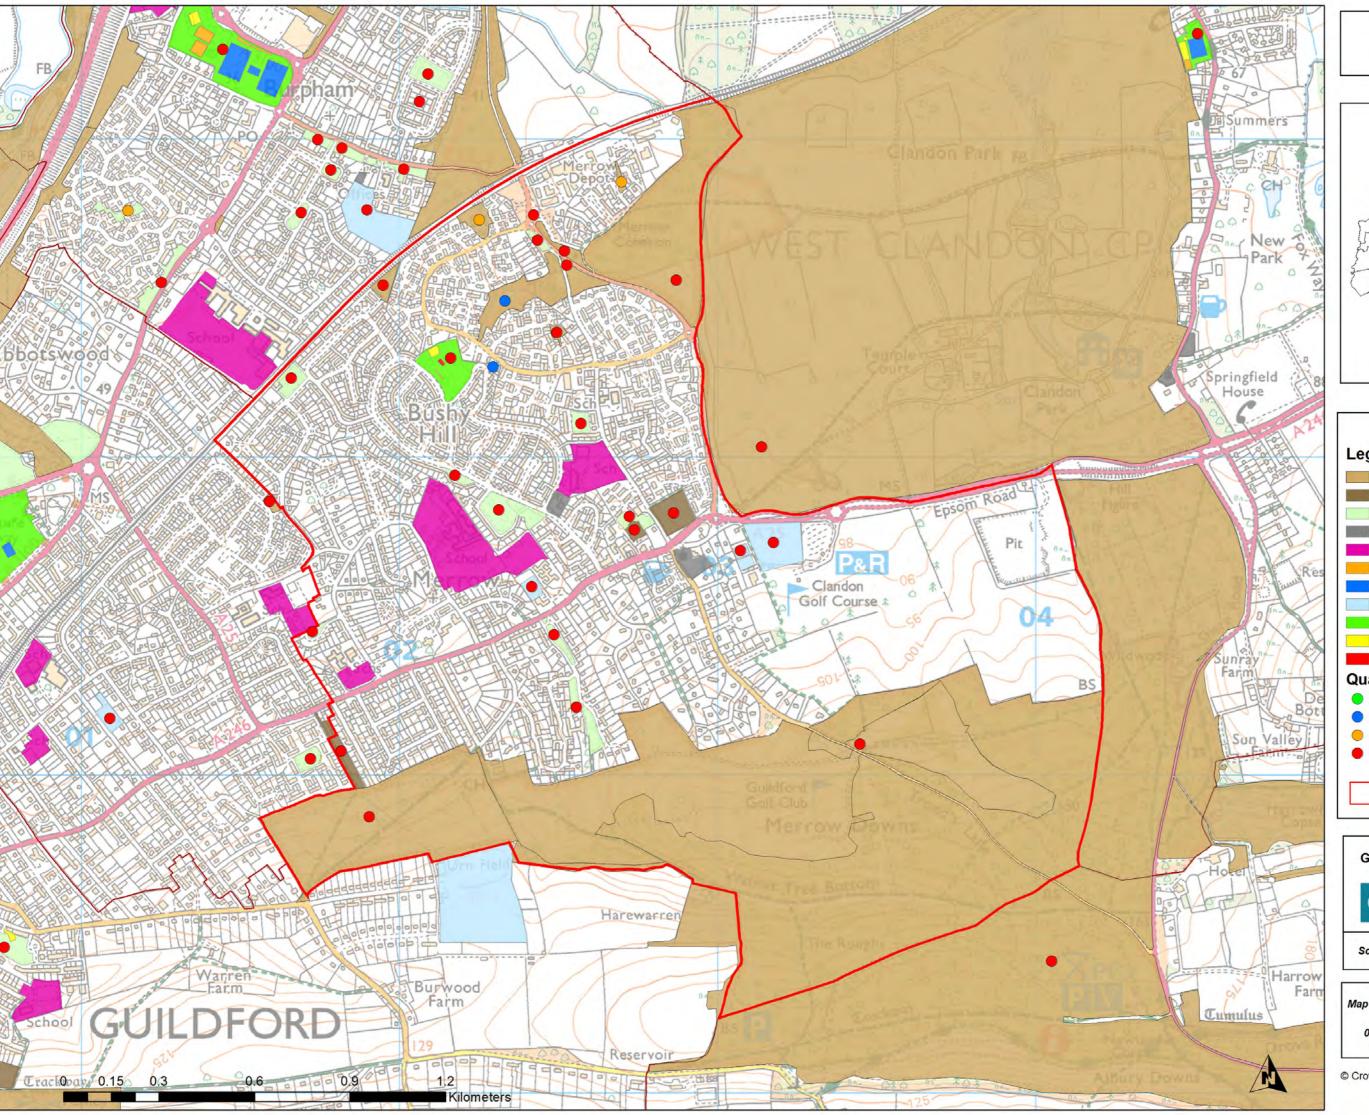

rd









1:14,105

Map produced on





### Ash Vale Ward





# **Guildford Open Space Study**



GUILDFORD BOROUGH

Scale:

1:13,106

Map produced on

08/06/2017





### Ash Wharf Ward









GUILDFORD BOROUGH

1:10,478

Map produced on





**Burpham Ward** 









1:8,084

Map produced on

08/06/2017



### Christchurch Ward









Scale:

1:8,631

Map produced on

08/06/2017





Clandon and Horsley Ward









GUILDFORD BOROUGH

1:31,378

Map produced on





# Effingham Ward









1:28,832

Map produced on













Scale: 1:12,365

Map produced on

08/06/2017













GUILDFORD BOROUGH

1:12,722

Map produced on





# 0.8 Kilometers

### Lovelace Ward





# **Guildford Open Space Study**



GUILDFORD BOROUGH

Scale:

1:27,775

Map produced on

08/06/2017





### Merrow Ward









Scale:

1:11,887

Map produced on

08/06/2017





# Normandy Ward









GUILDFORD BOROUGH

1:24,435

Map produced on





**Onslow Ward** 









1:10,000

Map produced on





# Pilgrims Ward









1:30,867

Map produced on



### Pirbright Ward





# **Guildford Open Space Study**



Scale:

1:22,588

Map produced on

08/06/2017





Send Ward









1:17,276

Map produced on





### Shalford Ward









1:28,022

Map produced on



Stoke Ward









GUILDFORD BOROUGH

1:7,769

Map produced on





### Stoughton Ward









1:8,733

Map produced on





# Tillingbourne Ward









1:31,333

Map produced on

08/06/2017



# Westborough Ward









GUILDFORD BOROUGH

Scale:

1:7,312

Map produced on

08/06/2017





# Worplesdon Ward