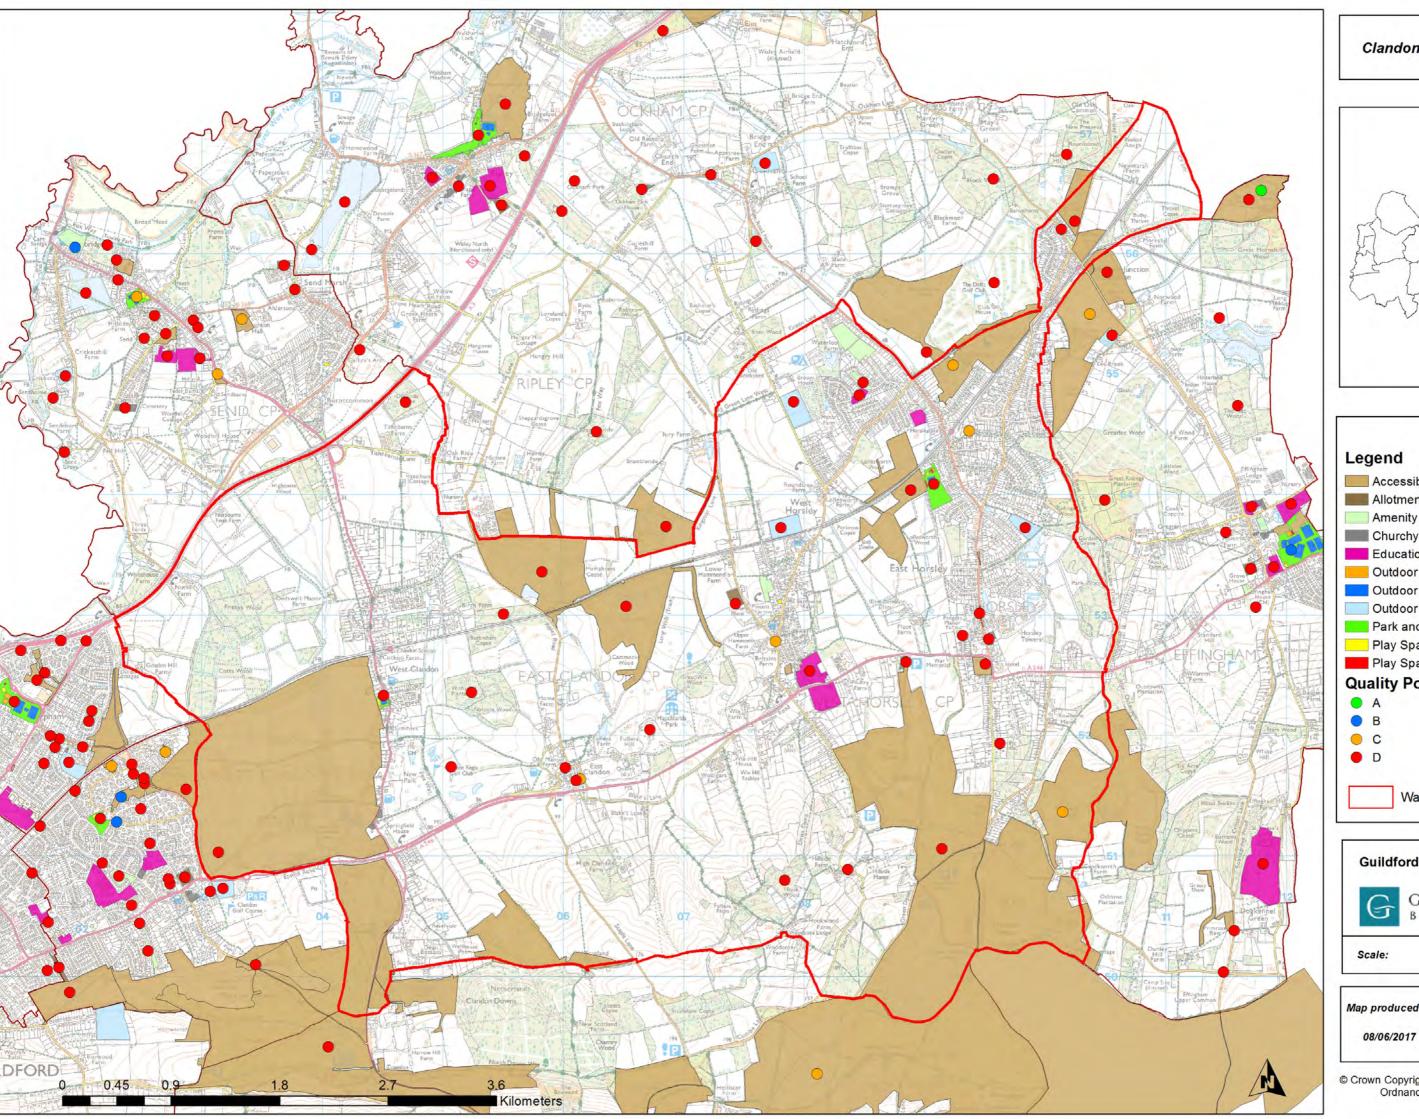

### Christchurch Ward

Scale:

1:8,631

Map produced on

08/06/2017

Clandon and Horsley Ward

GUILDFORD BOROUGH

1:31,378