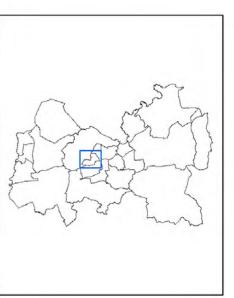

*Guildford Open Space Study**



GUILDFORD BOROUGH

Scale:

1:27,775

Map produced on

08/06/2017





### Merrow Ward









Scale:

1:11,887

Map produced on

08/06/2017





# Normandy Ward









GUILDFORD BOROUGH

1:24,435

Map produced on





**Onslow Ward** 









1:10,000

Map produced on





# Pilgrims Ward









1:30,867

Map produced on



### Pirbright Ward





# **Guildford Open Space Study**



Scale:

1:22,588

Map produced on

08/06/2017





Send Ward









1:17,276

Map produced on





### Shalford Ward









1:28,022

Map produced on



Stoke Ward









GUILDFORD BOROUGH

1:7,769

Map produced on





### Stoughton Ward









1:8,733

Map produced on





# Tillingbourne Ward









1:31,333

Map produced on

08/06/2017



# Westborough Ward









GUILDFORD BOROUGH

Scale:

1:7,312

Map produced on

08/06/2017





# Worplesdon Ward









GUILDFORD BOROUGH

1:24,835

Map produced on

08/06/2017