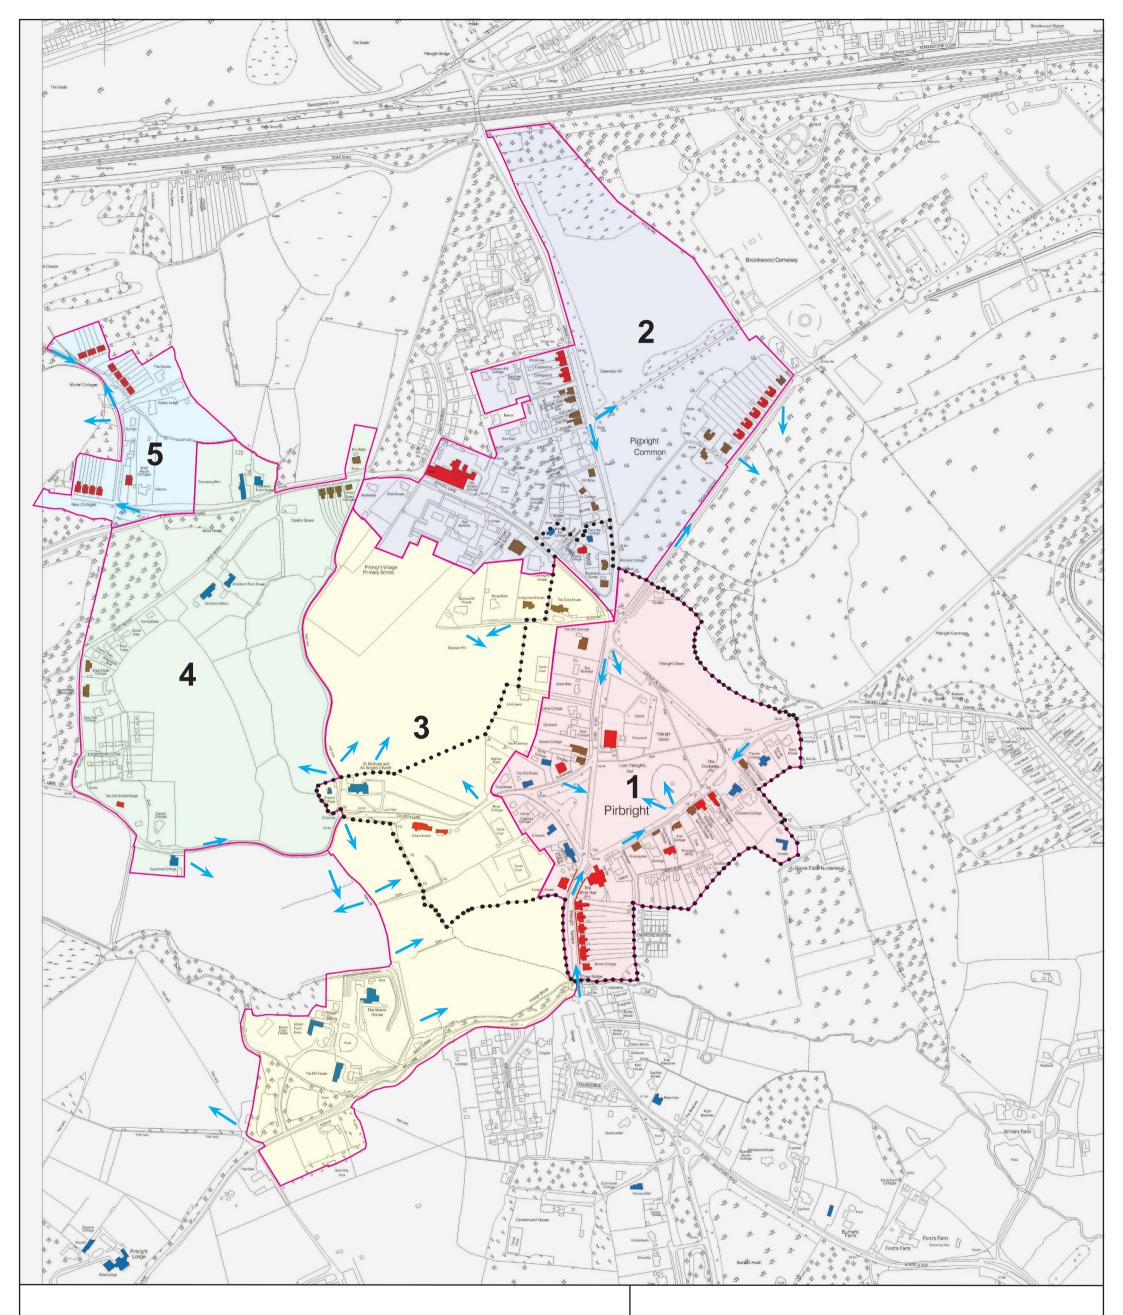

- Conservation Area boundary designated in 1973
  - = Proposed Conservation Area boundaries
  - = listed buildings
  - suggested locally listed buildings
  - = positive buildings
  - → = significant views

- Character Area 1
  Character Area 2
  Character Area 3
  - = Character Area 4
  - = Character Area 5

This map is reproduced from Ordnance Survey mapping with the permission of Ordnance Survey on behalf of Her Majesty's Stationery Office Crown Copyright. Unauthorised reproduction infringes Crown Copyright and may lead to prosecution or civil proceedings. Guildford Borough Council, Licence No. 100019625, 2009

This plan is for identification purposes only, it should not be relied upon for accuracy Copyright

## Townscape Appraisal Map

scale 1:5000

Jan 2011